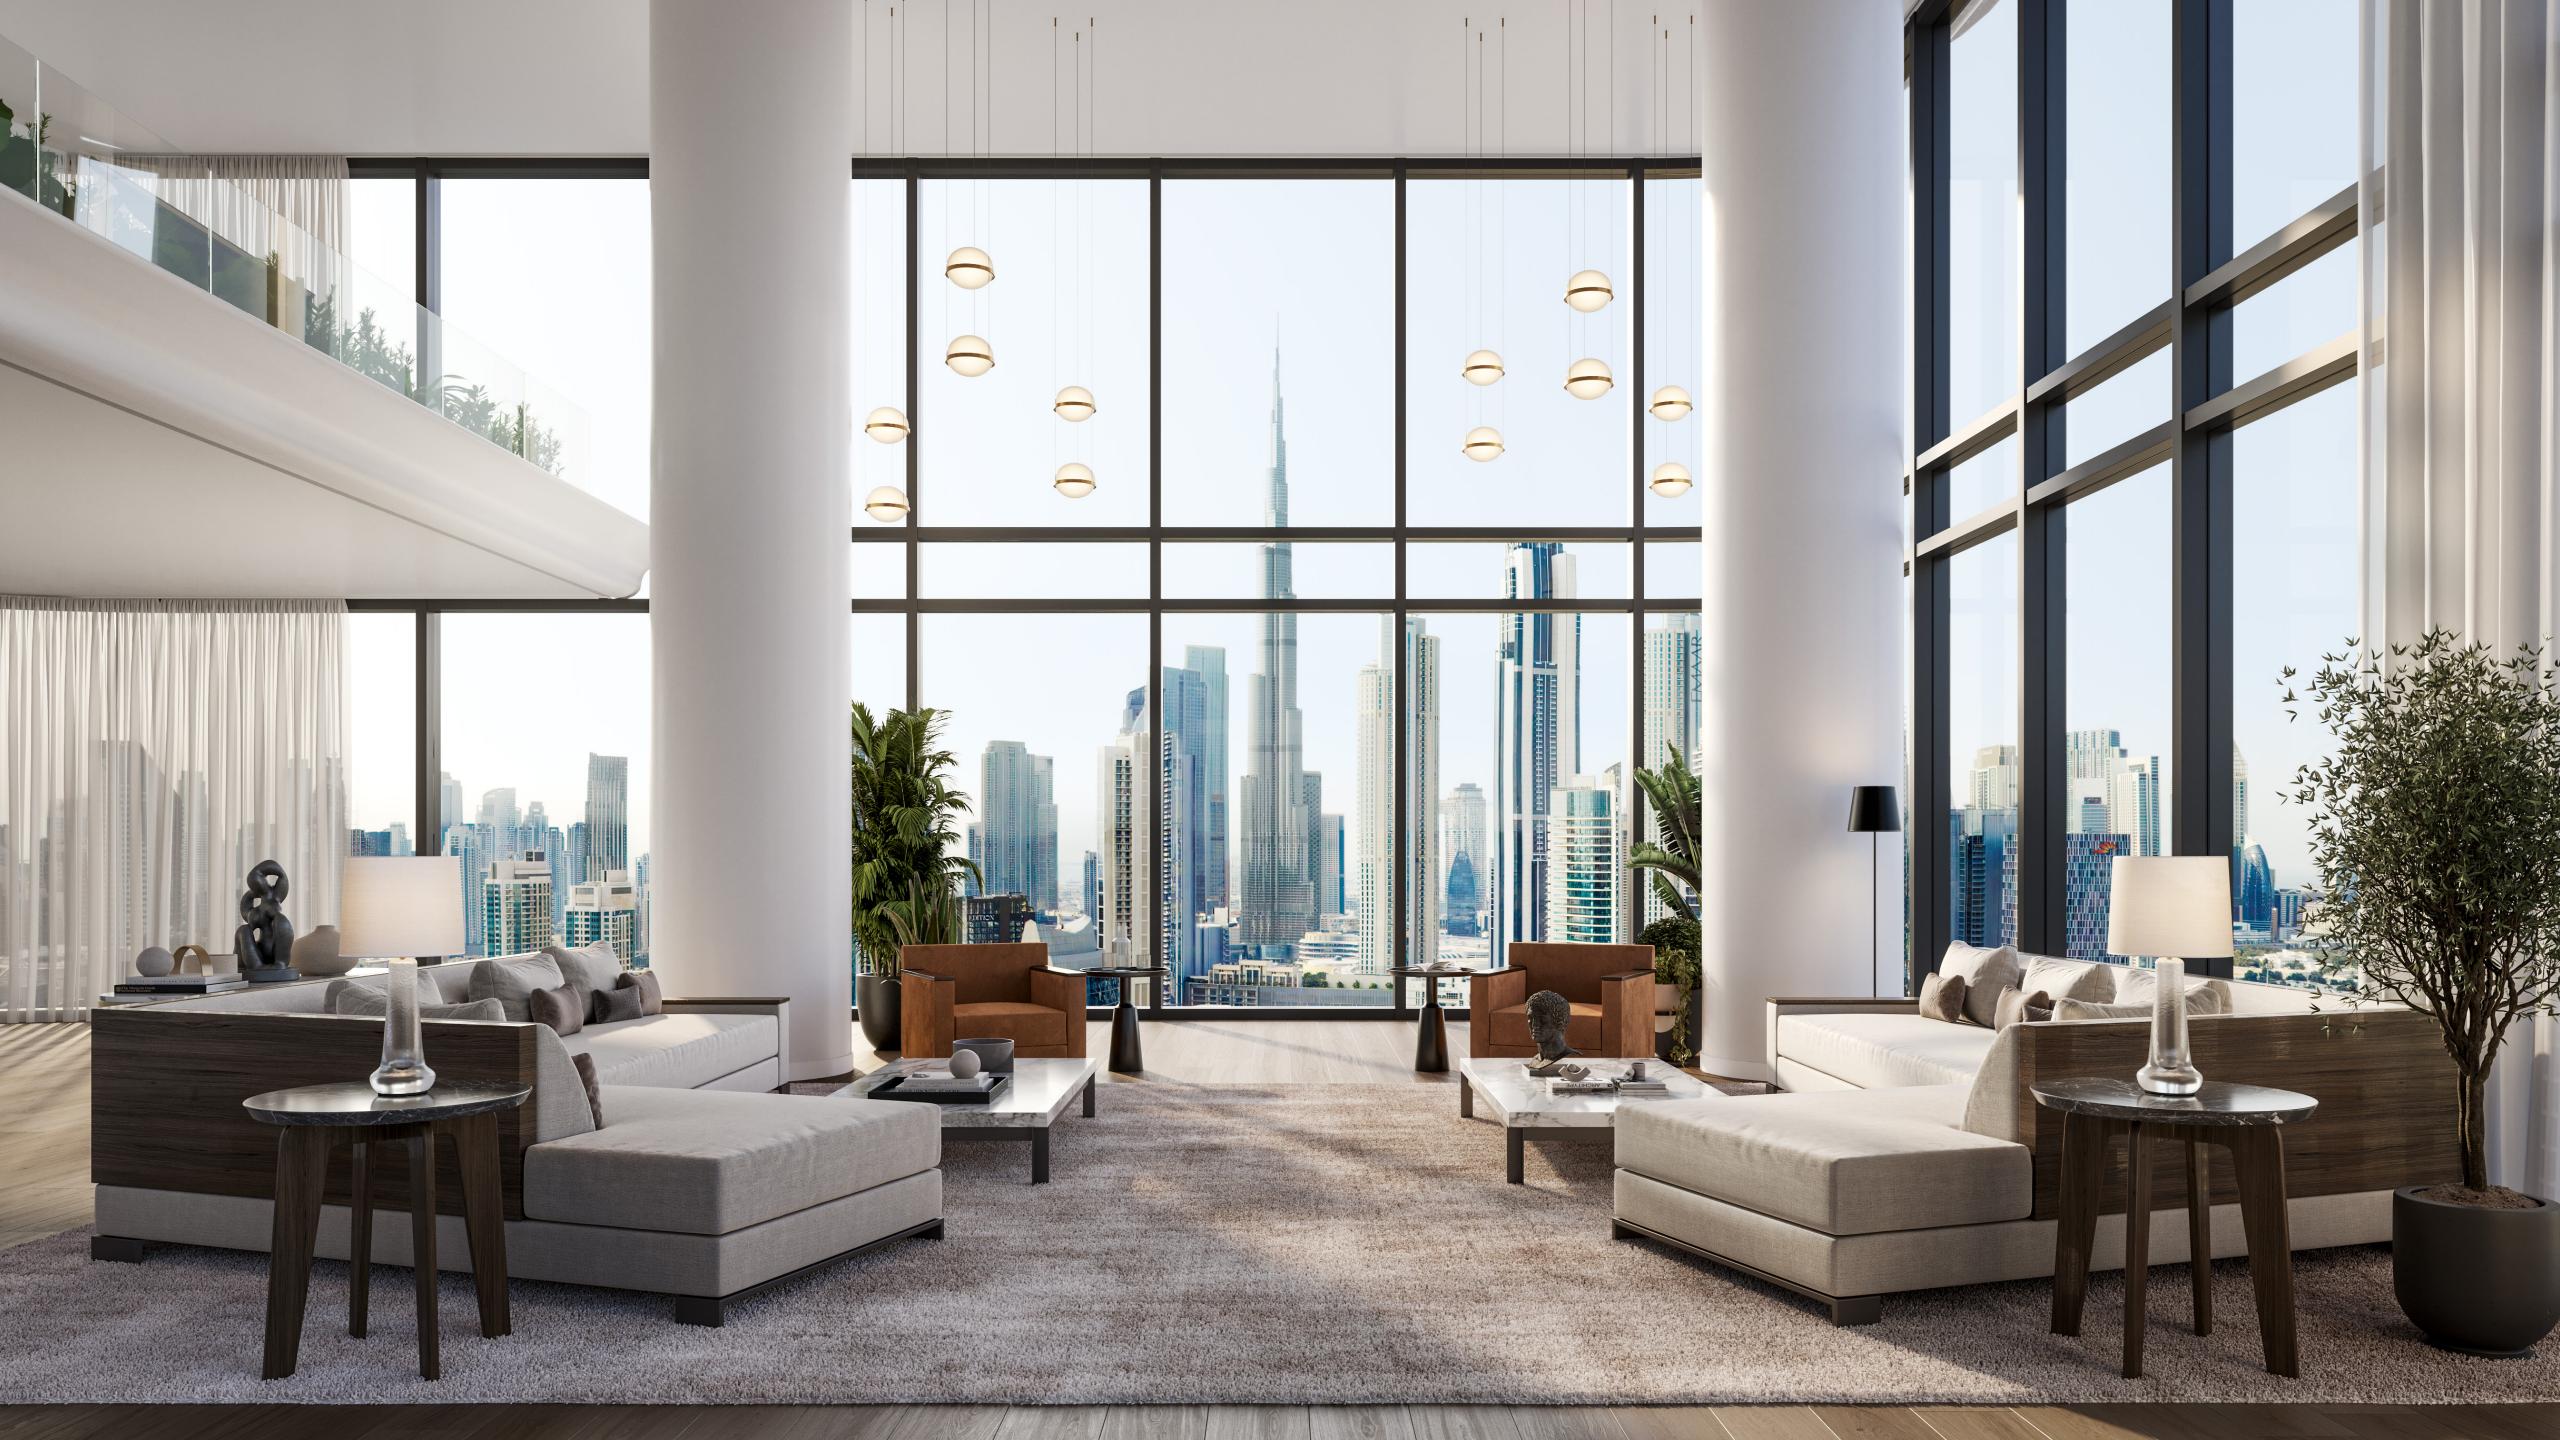

# An alchemy of beauty and possibility

The 92 residences range from two to four-bedroom apartments and are crowned by two extraordinary penthouses.

The residences exemplify the delights of indoor-outdoor living, with select residences boasting private terrace pools and double-height spaces. Generous proportions create an ambiance of vastness, ideal for relaxation, entertainment, and savoring the panoramic views of Marasi Bay, Burj Khalifa and Downtown Dubai.

The spaces and bridges between the towers form 'hanging' dining rooms - an outstanding feature of three unique residences that turn a daily experience into a transcendent moment that blurs glass with sky, the earthly with the celestial.

Ranging from two to four bedrooms, the Viento Residences feature grand terraces, with private pools in select residences.

The 180-degree views of Dubai's panorama connects every moment with the inspiring spirit of the city, from sunrise to sunset.