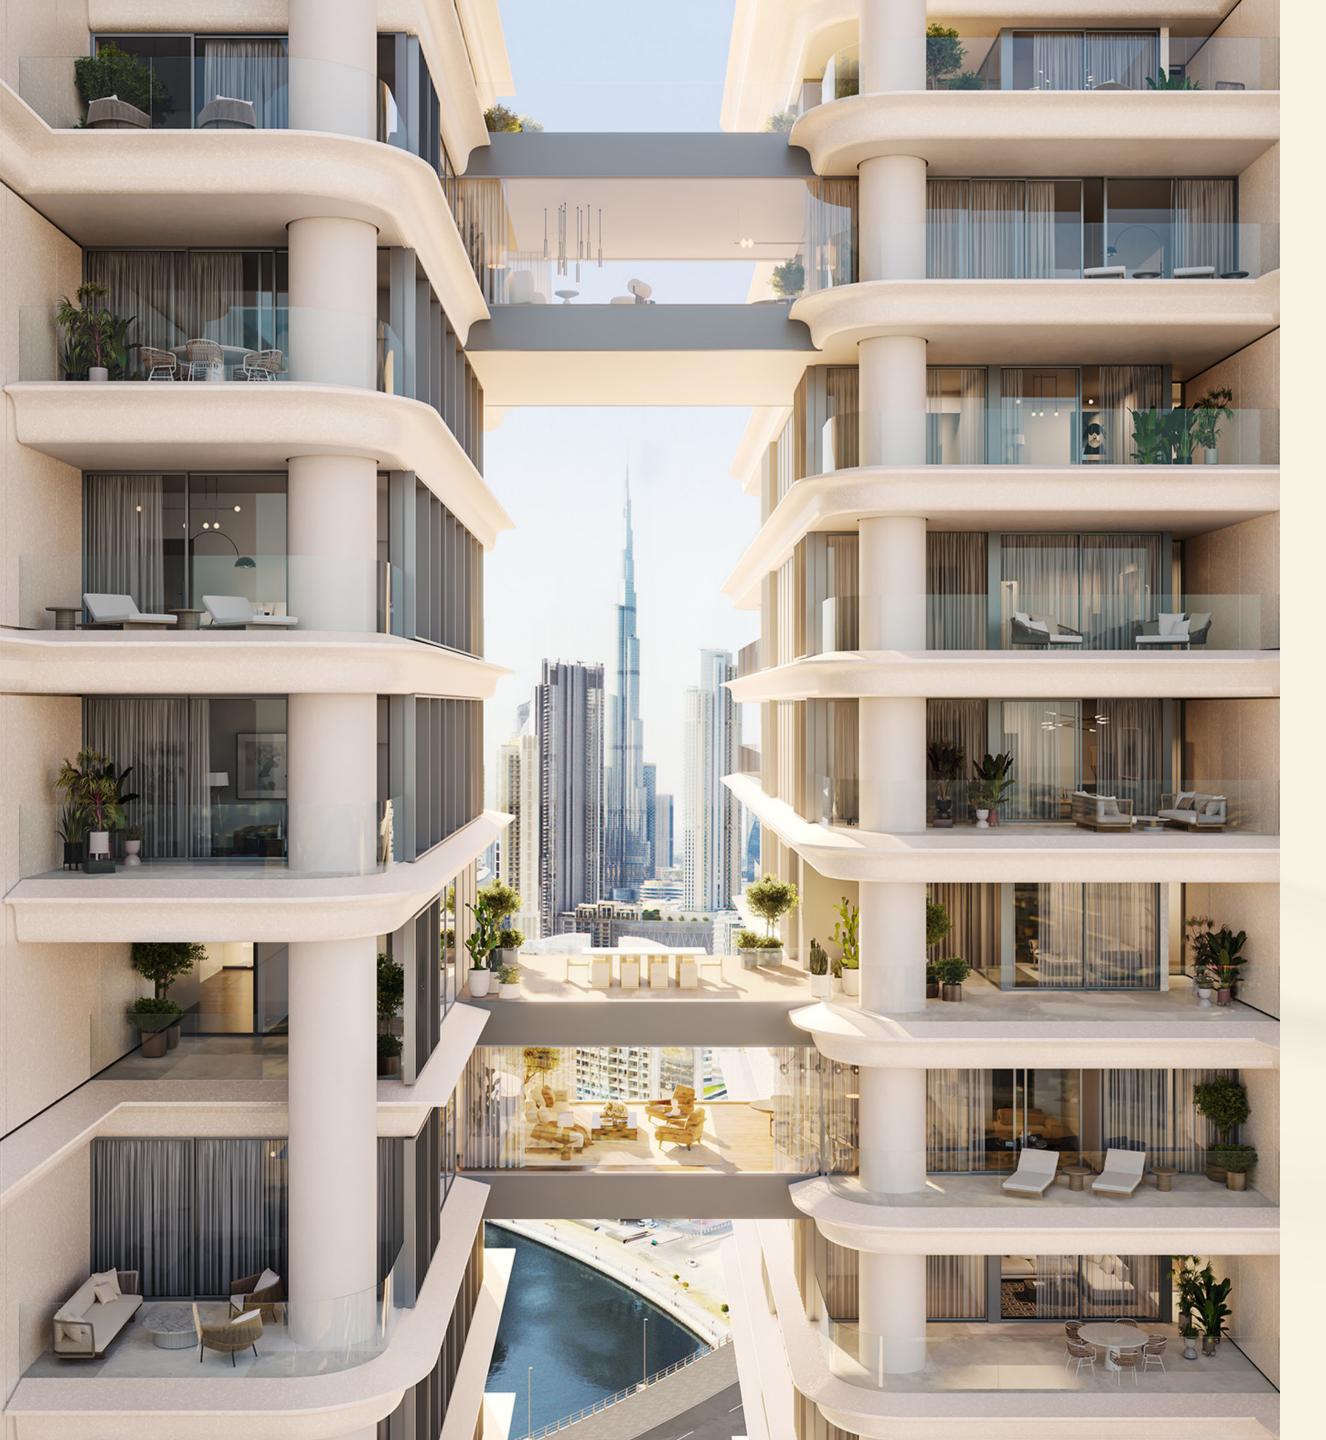

The spaces and bridges between the towers form 'hanging' dining rooms - an outstanding feature of three unique residences that turn a daily experience into a transcendent moment that blurs glass with sky, the earthly with the celestial.

# An alchemy of beauty and possibility

The 92 residences range from two to four-bedroom apartments and are crowned by two extraordinary penthouses.

The residences exemplify the delights of indoor-outdoor living, with select residences boasting private terrace pools and double-height spaces. Generous proportions create an ambiance of vastness, ideal for relaxation, entertainment, and savoring the panoramic views of Marasi Bay, Burj Khalifa and Downtown Dubai.