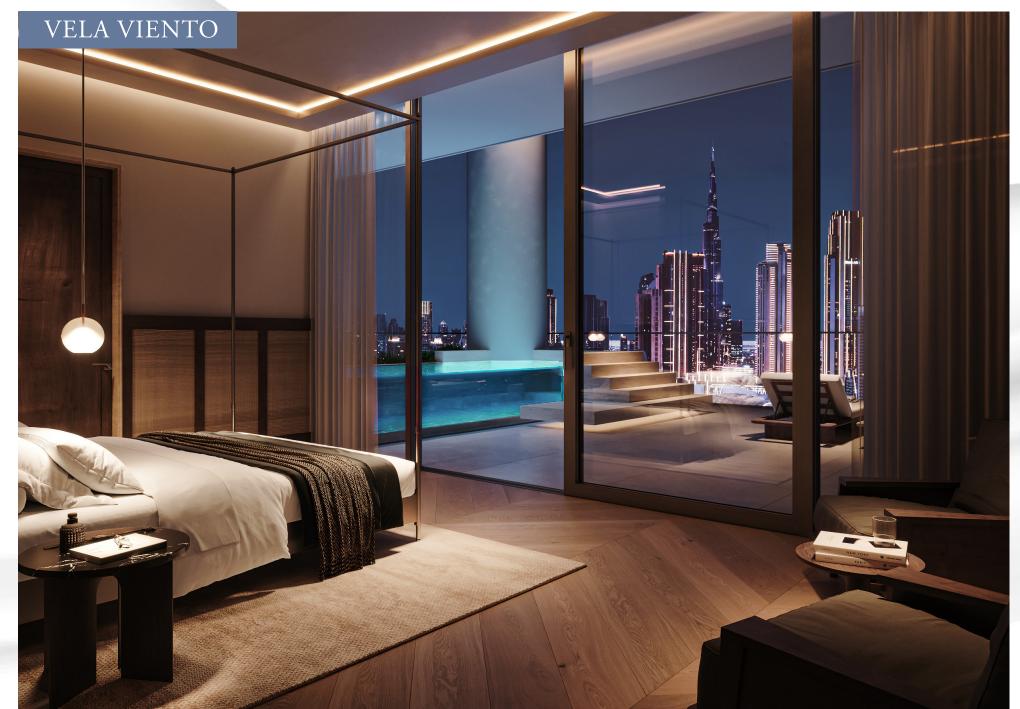

#### Viento Residences

- · 4 Bedroom 5,398 sq. ft.
- · 3 Bedroom 3,993 to 5,846 sq. ft.
- · 2 Bedroom 2,791 to 5,069 sq. ft.

Occupying the floors nearest the water, the Viento Residences draw their energy and inspiration from the eternal motion of the bay, with an open-plan aesthetic and optimisation of light, all curated with thoughtful precision.

Ranging from two to four bedrooms, the Viento Residences feature grand terraces, with private pools in select residences.

The 180-degree views of Dubai's panorama connects every moment with the inspiring spirit of the city, from sunrise to sunset.