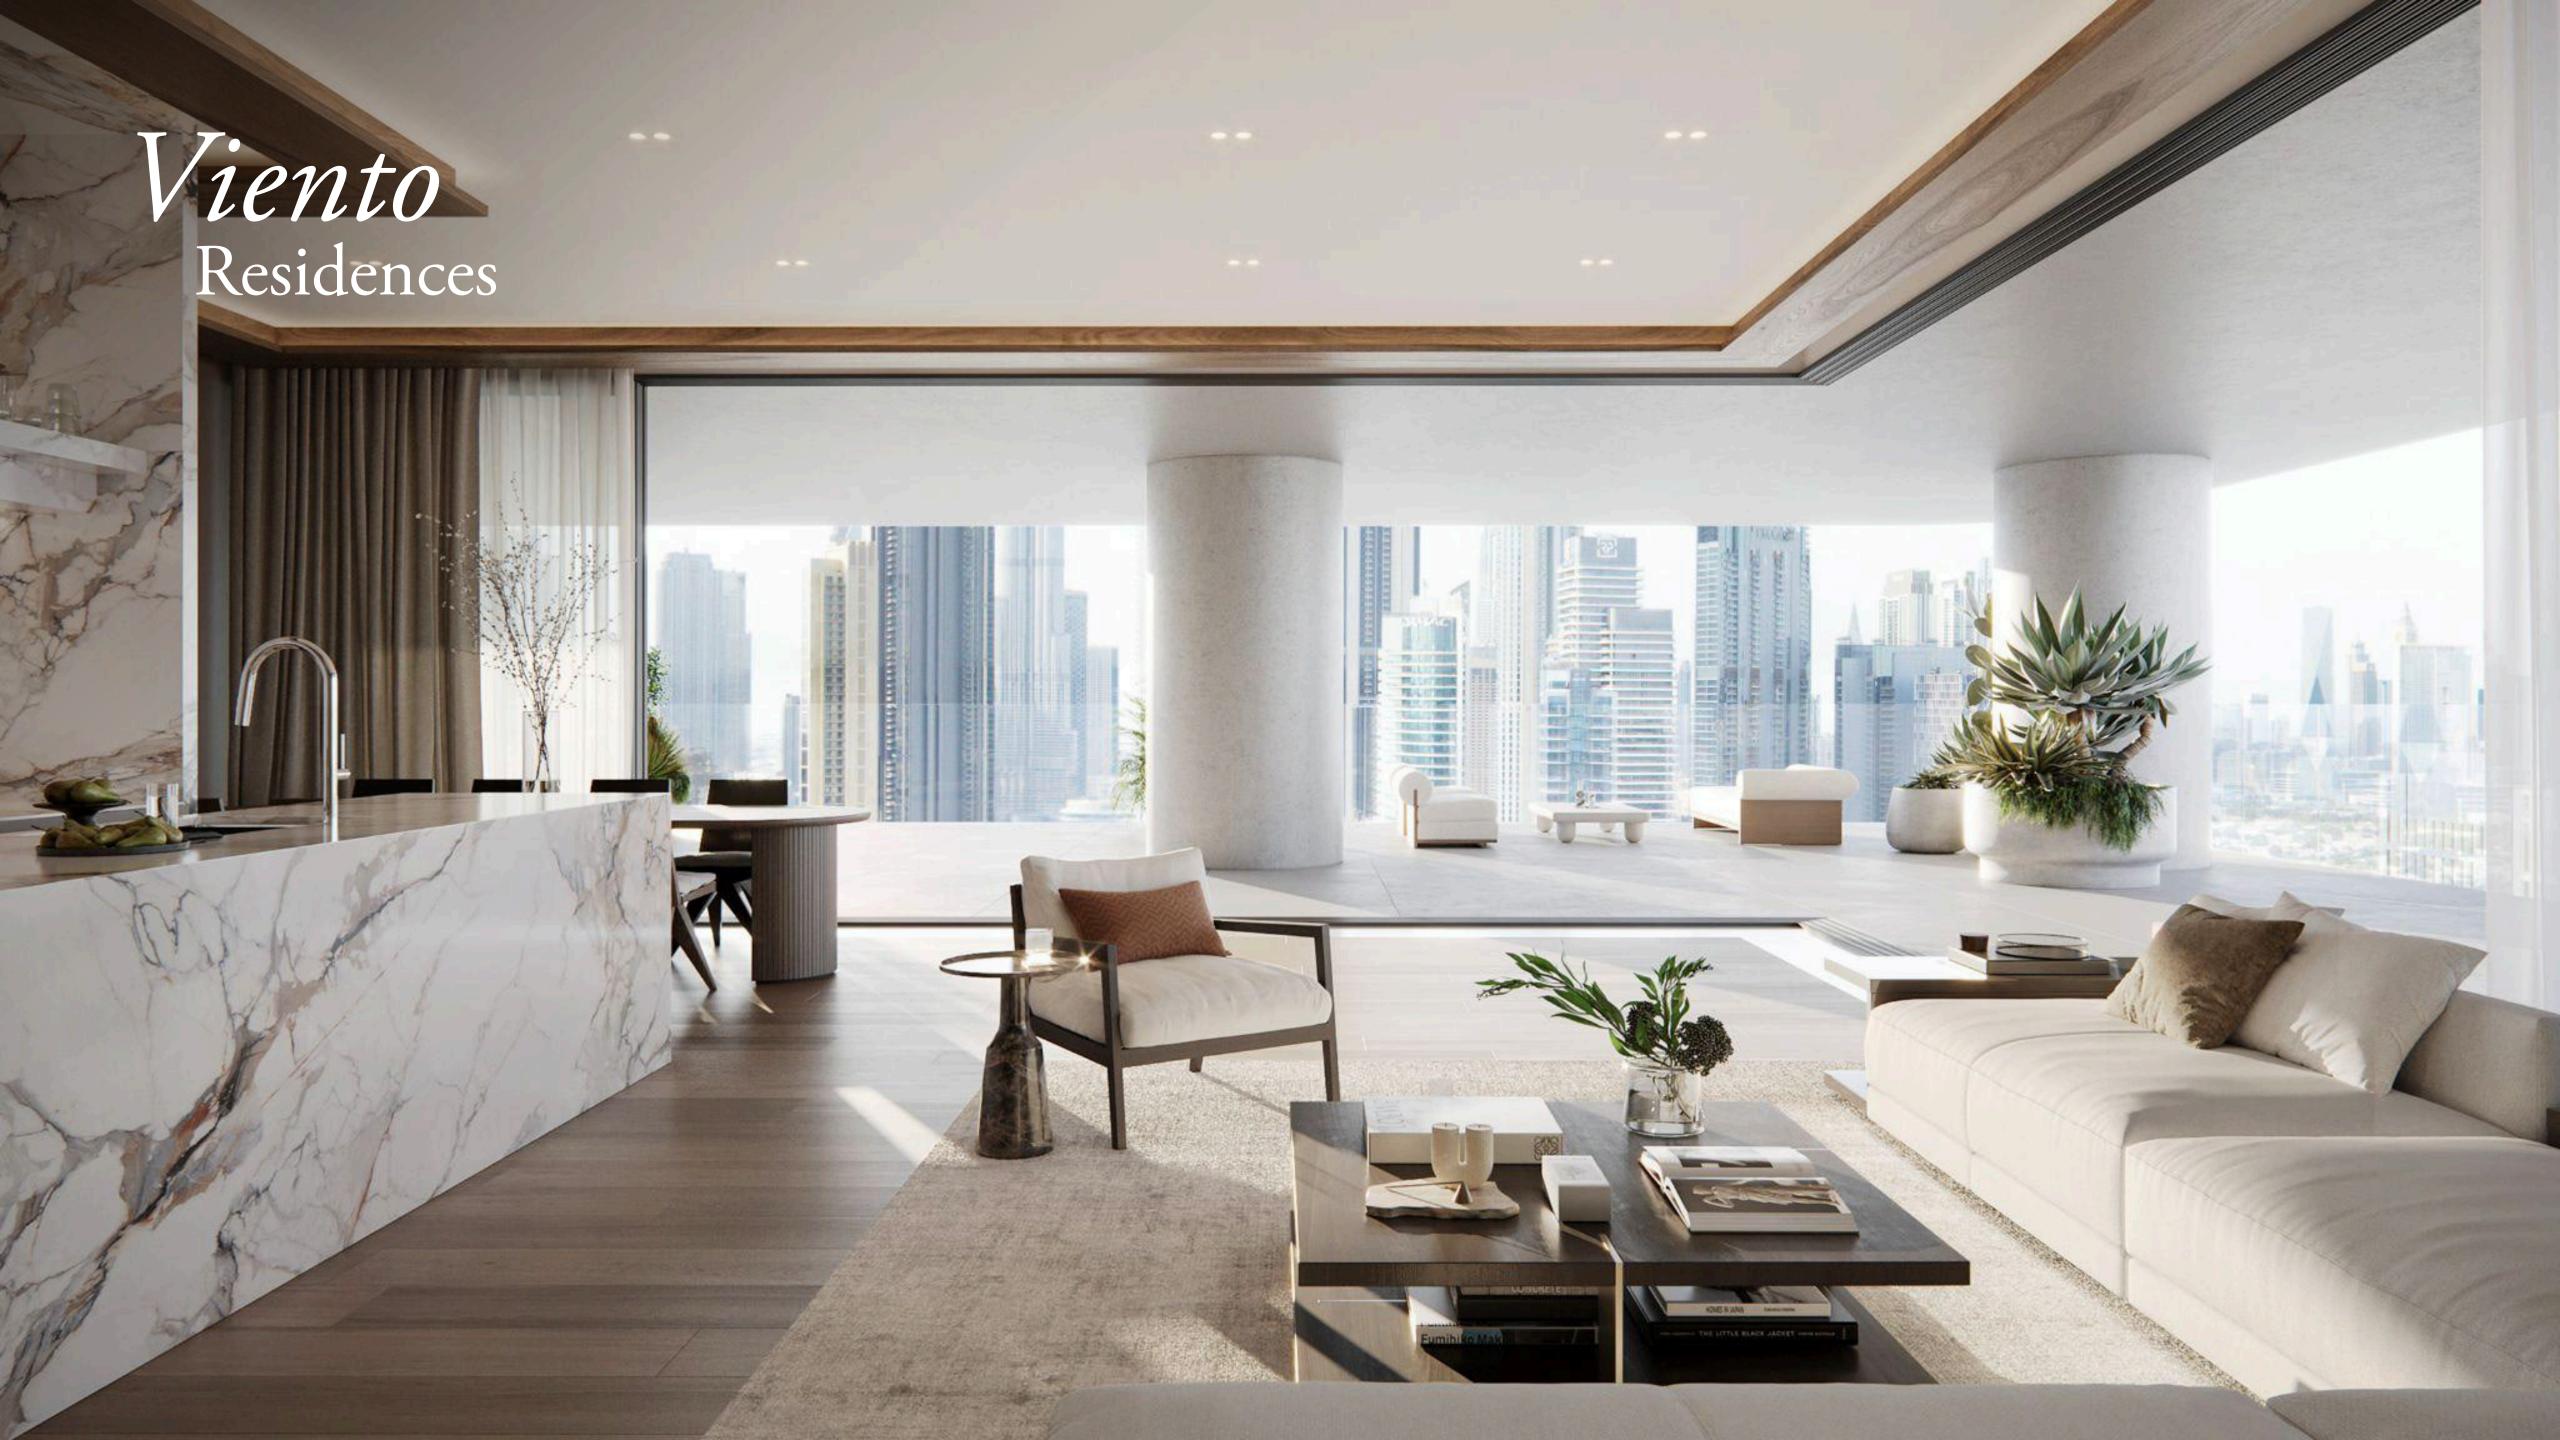

#### Viento Residences

- · 4 Bedroom 5,398 sq. ft.
- · 3 Bedroom 3,993 to 5,846 sq. ft.
- · 2 Bedroom 2,791 to 5,069 sq. ft.

Occupying the floors nearest the water, the Viento Residences draw their energy and inspiration from the eternal motion of the bay, with an open-plan aesthetic and optimisation of light, all curated with thoughtful precision.

Ranging from two to four bedrooms, the Viento Residences feature grand terraces, with private pools in select residences.

The 180-degree views of Dubai's panorama connects every moment with the inspiring spirit of the city, from sunrise to sunset.