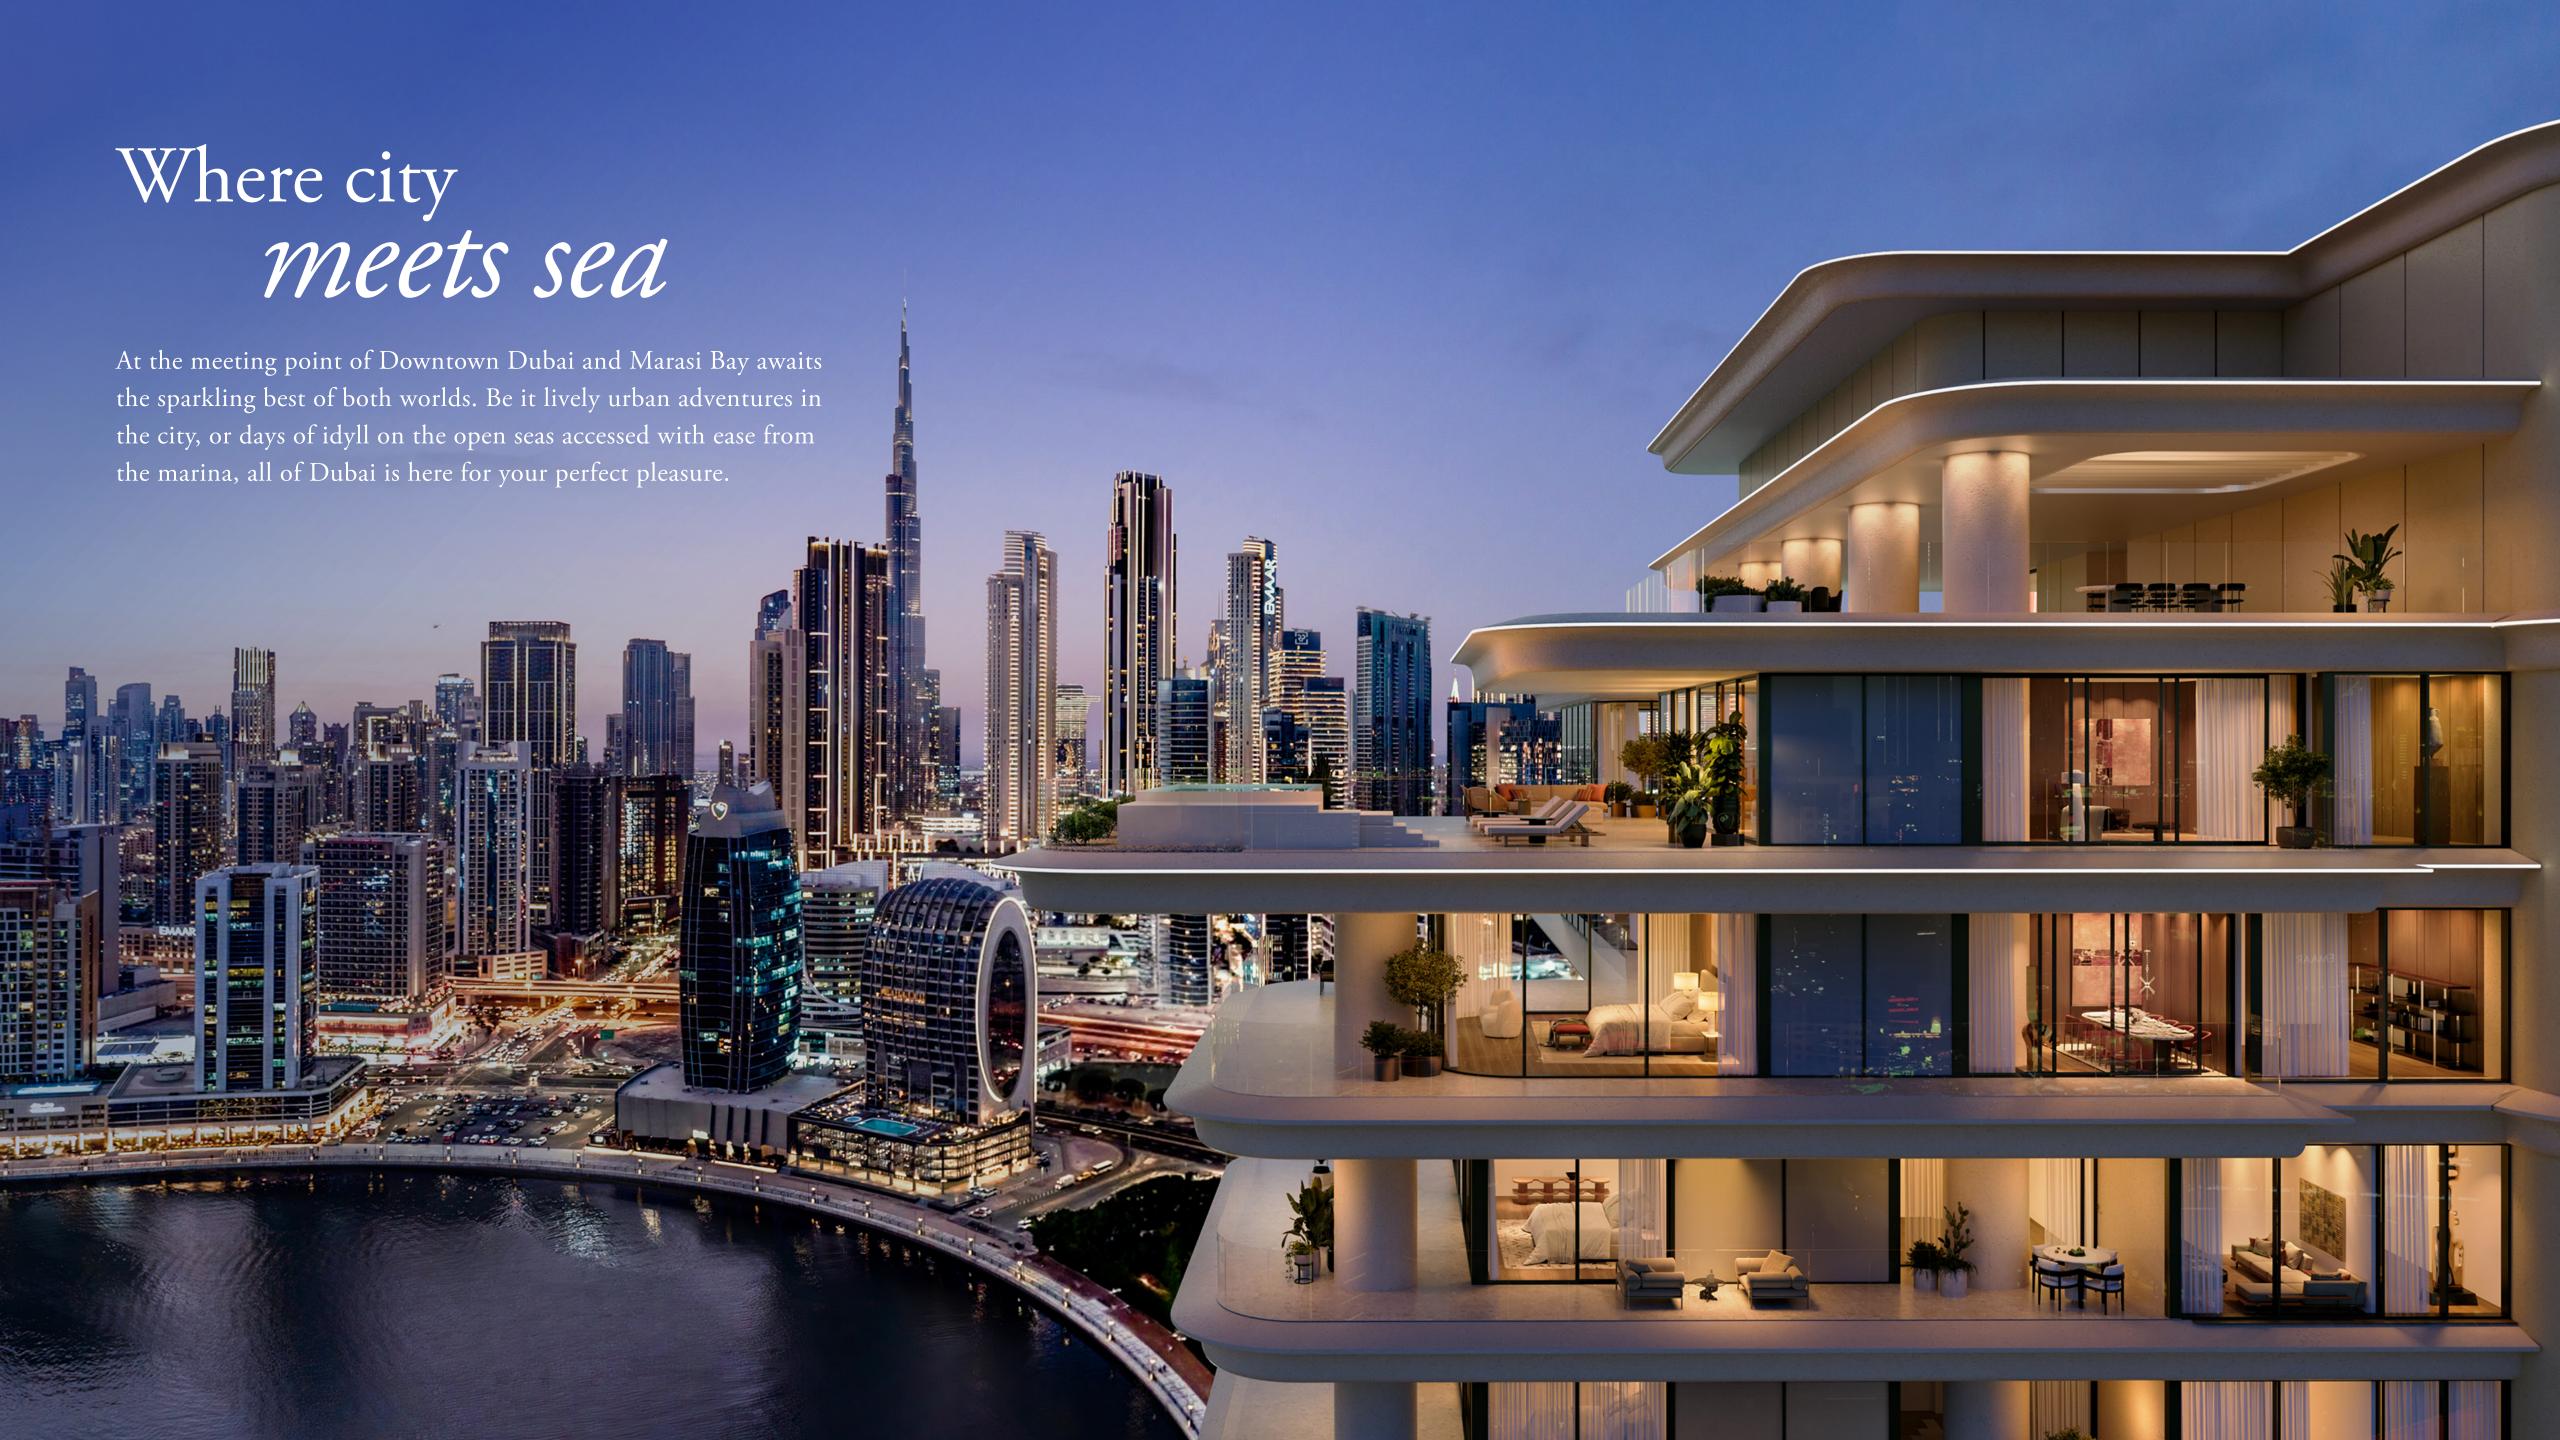

# A sublime arrival

Surrounded by lush landscaping and majestic layers of water, the grand, ramping approach leads you to an elevated lobby. Here, the Burj Khalifa is framed as a perfect view between the airy elevations of VELA VIENTO.

Step into the warm welcome of Dorchester Collection's exceptional care, where your valet and doorman await you. The double-height entrance lounge, designed by Gilles & Bossier, provides a wonderful first impression and luxurious meeting place for residents and visitors. Beyond the glass, the views are wonderful in every direction.