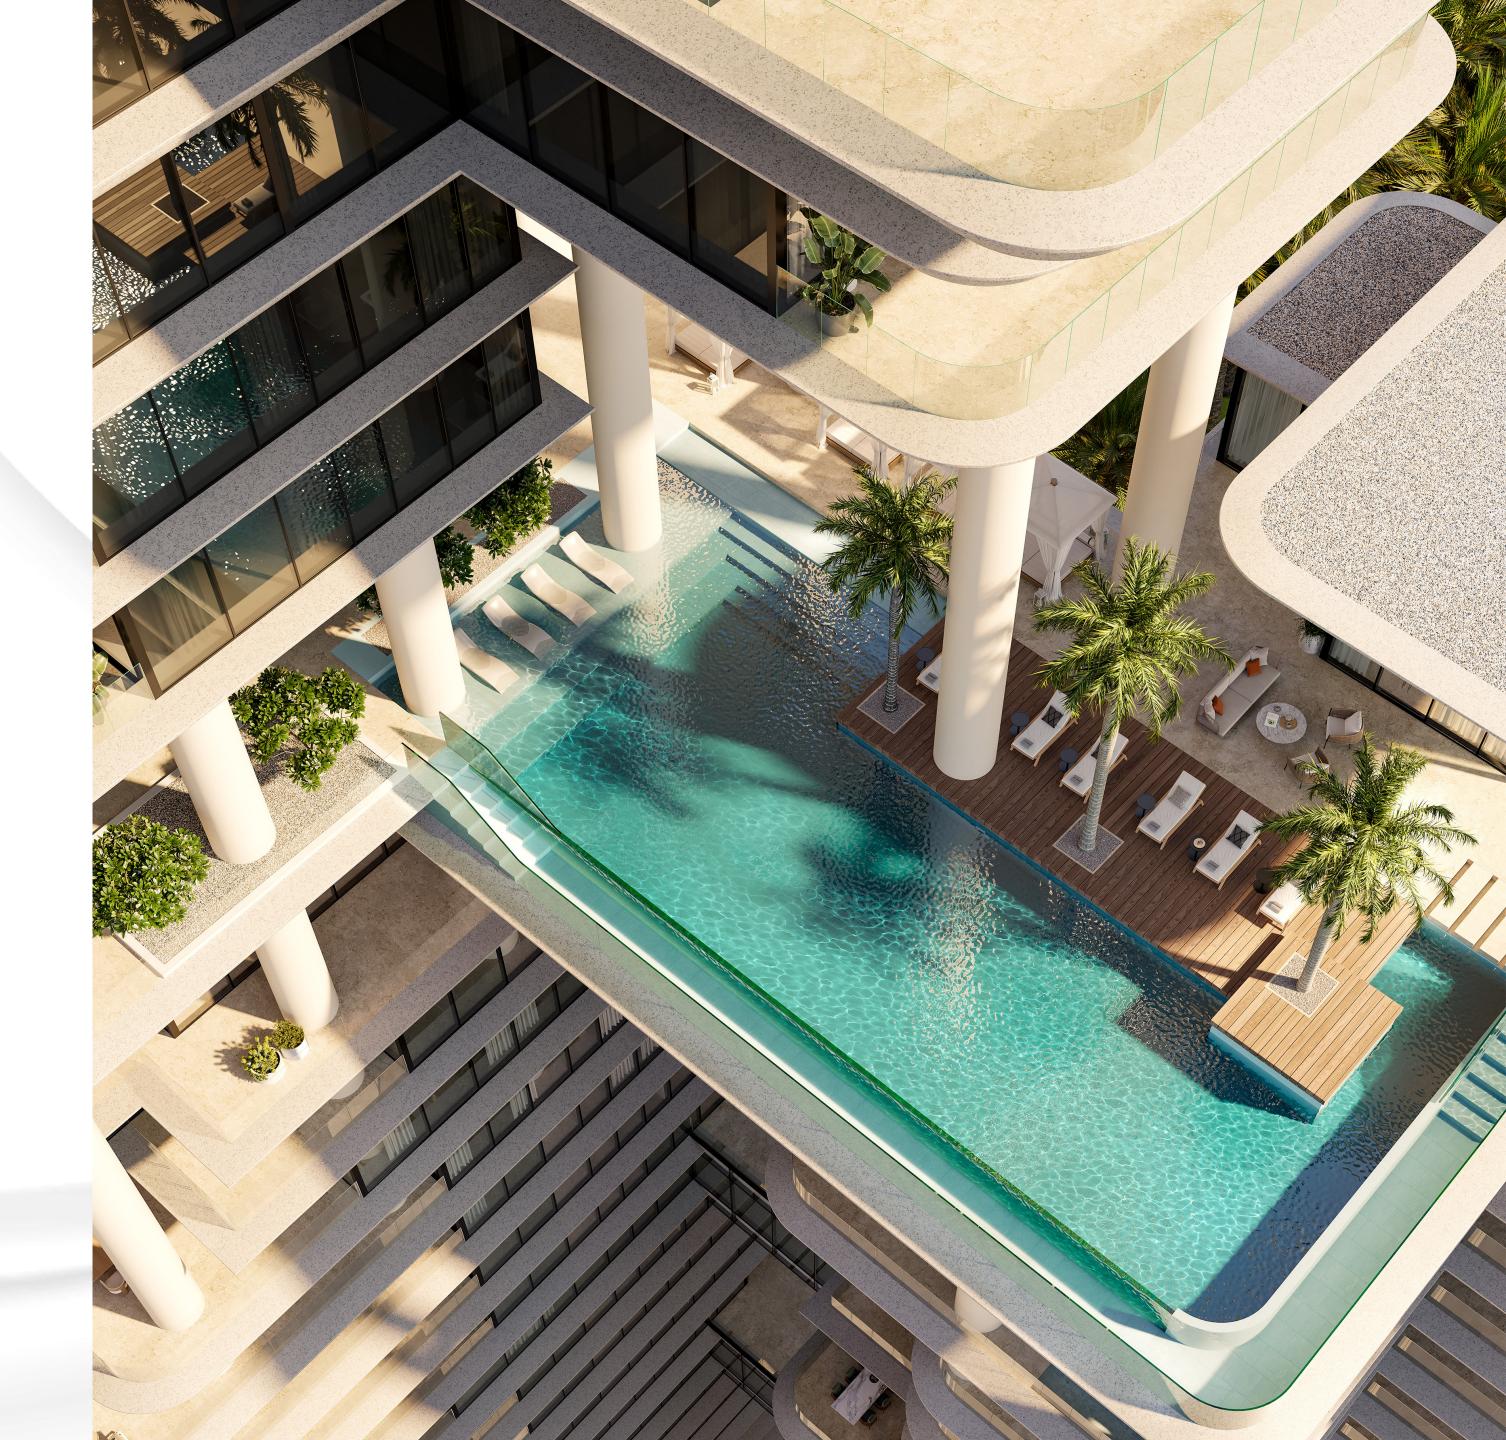

# An alchemy of beauty and possibility

The 92 residences range from two to four-bedroom apartments and are crowned by two extraordinary penthouses.

The residences exemplify the delights of indoor-outdoor living, with select residences boasting private terrace pools and double-height spaces. Generous proportions create an ambiance of vastness, ideal for relaxation, entertainment, and savoring the panoramic views of Marasi Bay, Burj Khalifa and Downtown Dubai.

Ranging from two to four bedrooms, the Viento Residences feature grand terraces, with private pools in select residences.

The 180-degree views of Dubai's panorama connects every moment with the inspiring spirit of the city, from sunrise to sunset.

# The pinnacle of wellbeing

VELA VIENTO redefines the essence of luxury living with ethereal spaces that enhance self-care and wellbeing.

Touching the sky at 100 metres high at over half of the height of the building, the 'Sky Amenities Deck' is an architectural and experiential feature with a spectacular infinity pool, double-height gym, yoga studio and lounge areas, all overlooking the stunning vistas that surround.