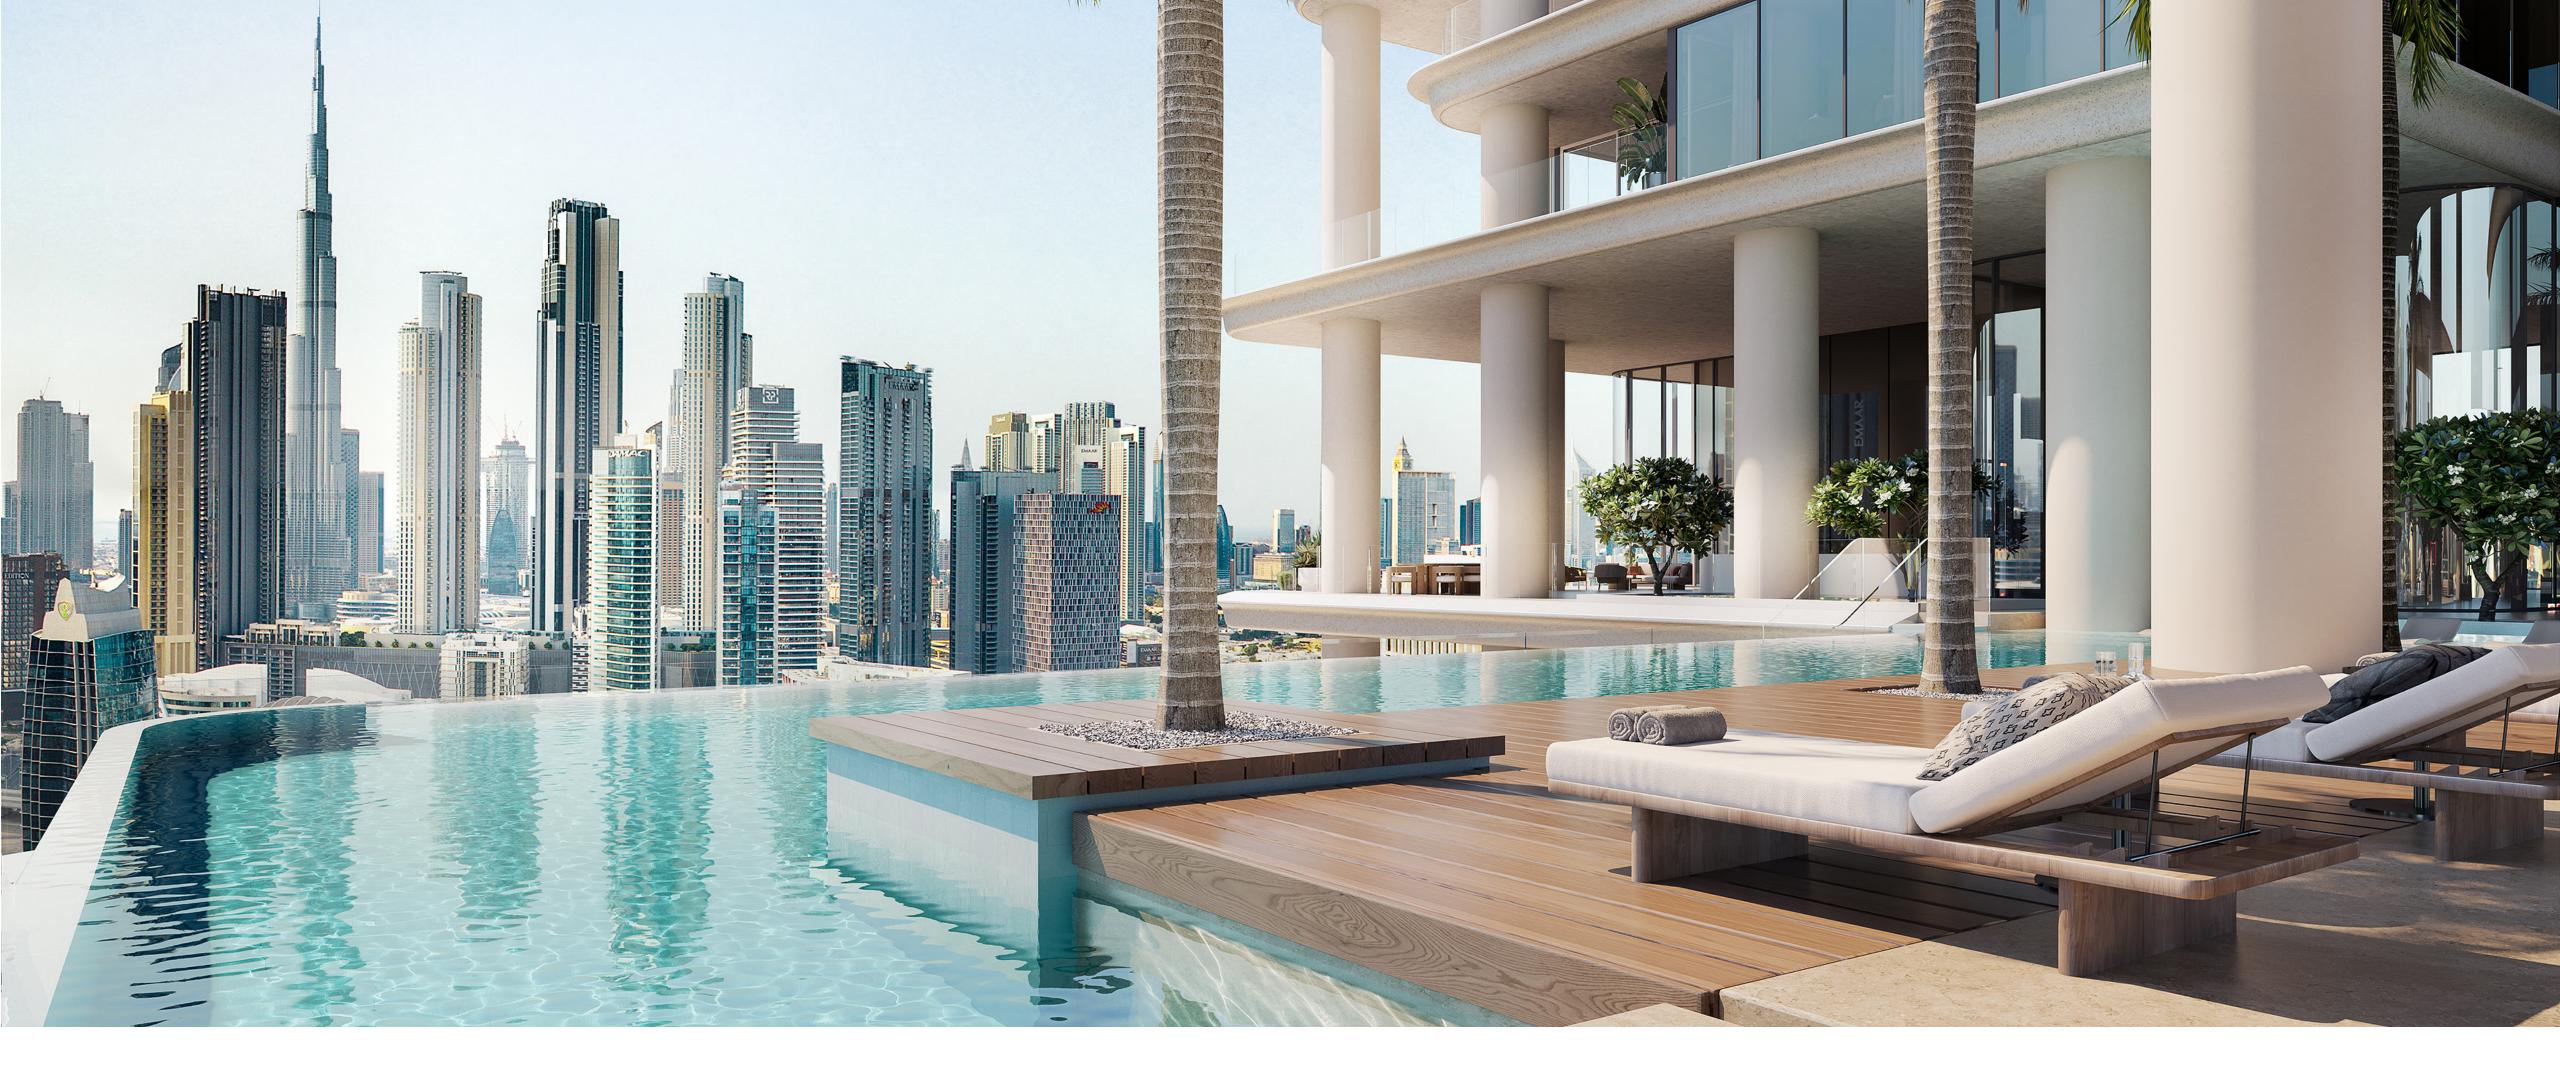

# The pinnacle of wellbeing

VELA VIENTO redefines the essence of luxury living with ethereal spaces that enhance self-care and wellbeing.

Touching the sky at 100 metres high at over half of the height of the building, the 'Sky Amenities Deck' is an architectural and experiential feature with a spectacular infinity pool, double-height gym, yoga studio and lounge areas, all overlooking the stunning vistas that surround.

Sunsets never felt so good.

These are complimented by additional amenities on the podium levels, including indoor pools, spa and meeting rooms, as well as direct access to VELA and The Lana Hotel amenities via the waterfront promenade.

Sky amenities

- · Full-floor amenity deck on Level 21 (100m high)
- · Stunning infinity-edge pool
- · Sun decks and lounges
- · Double height gym
- · Dedicated yoga studio