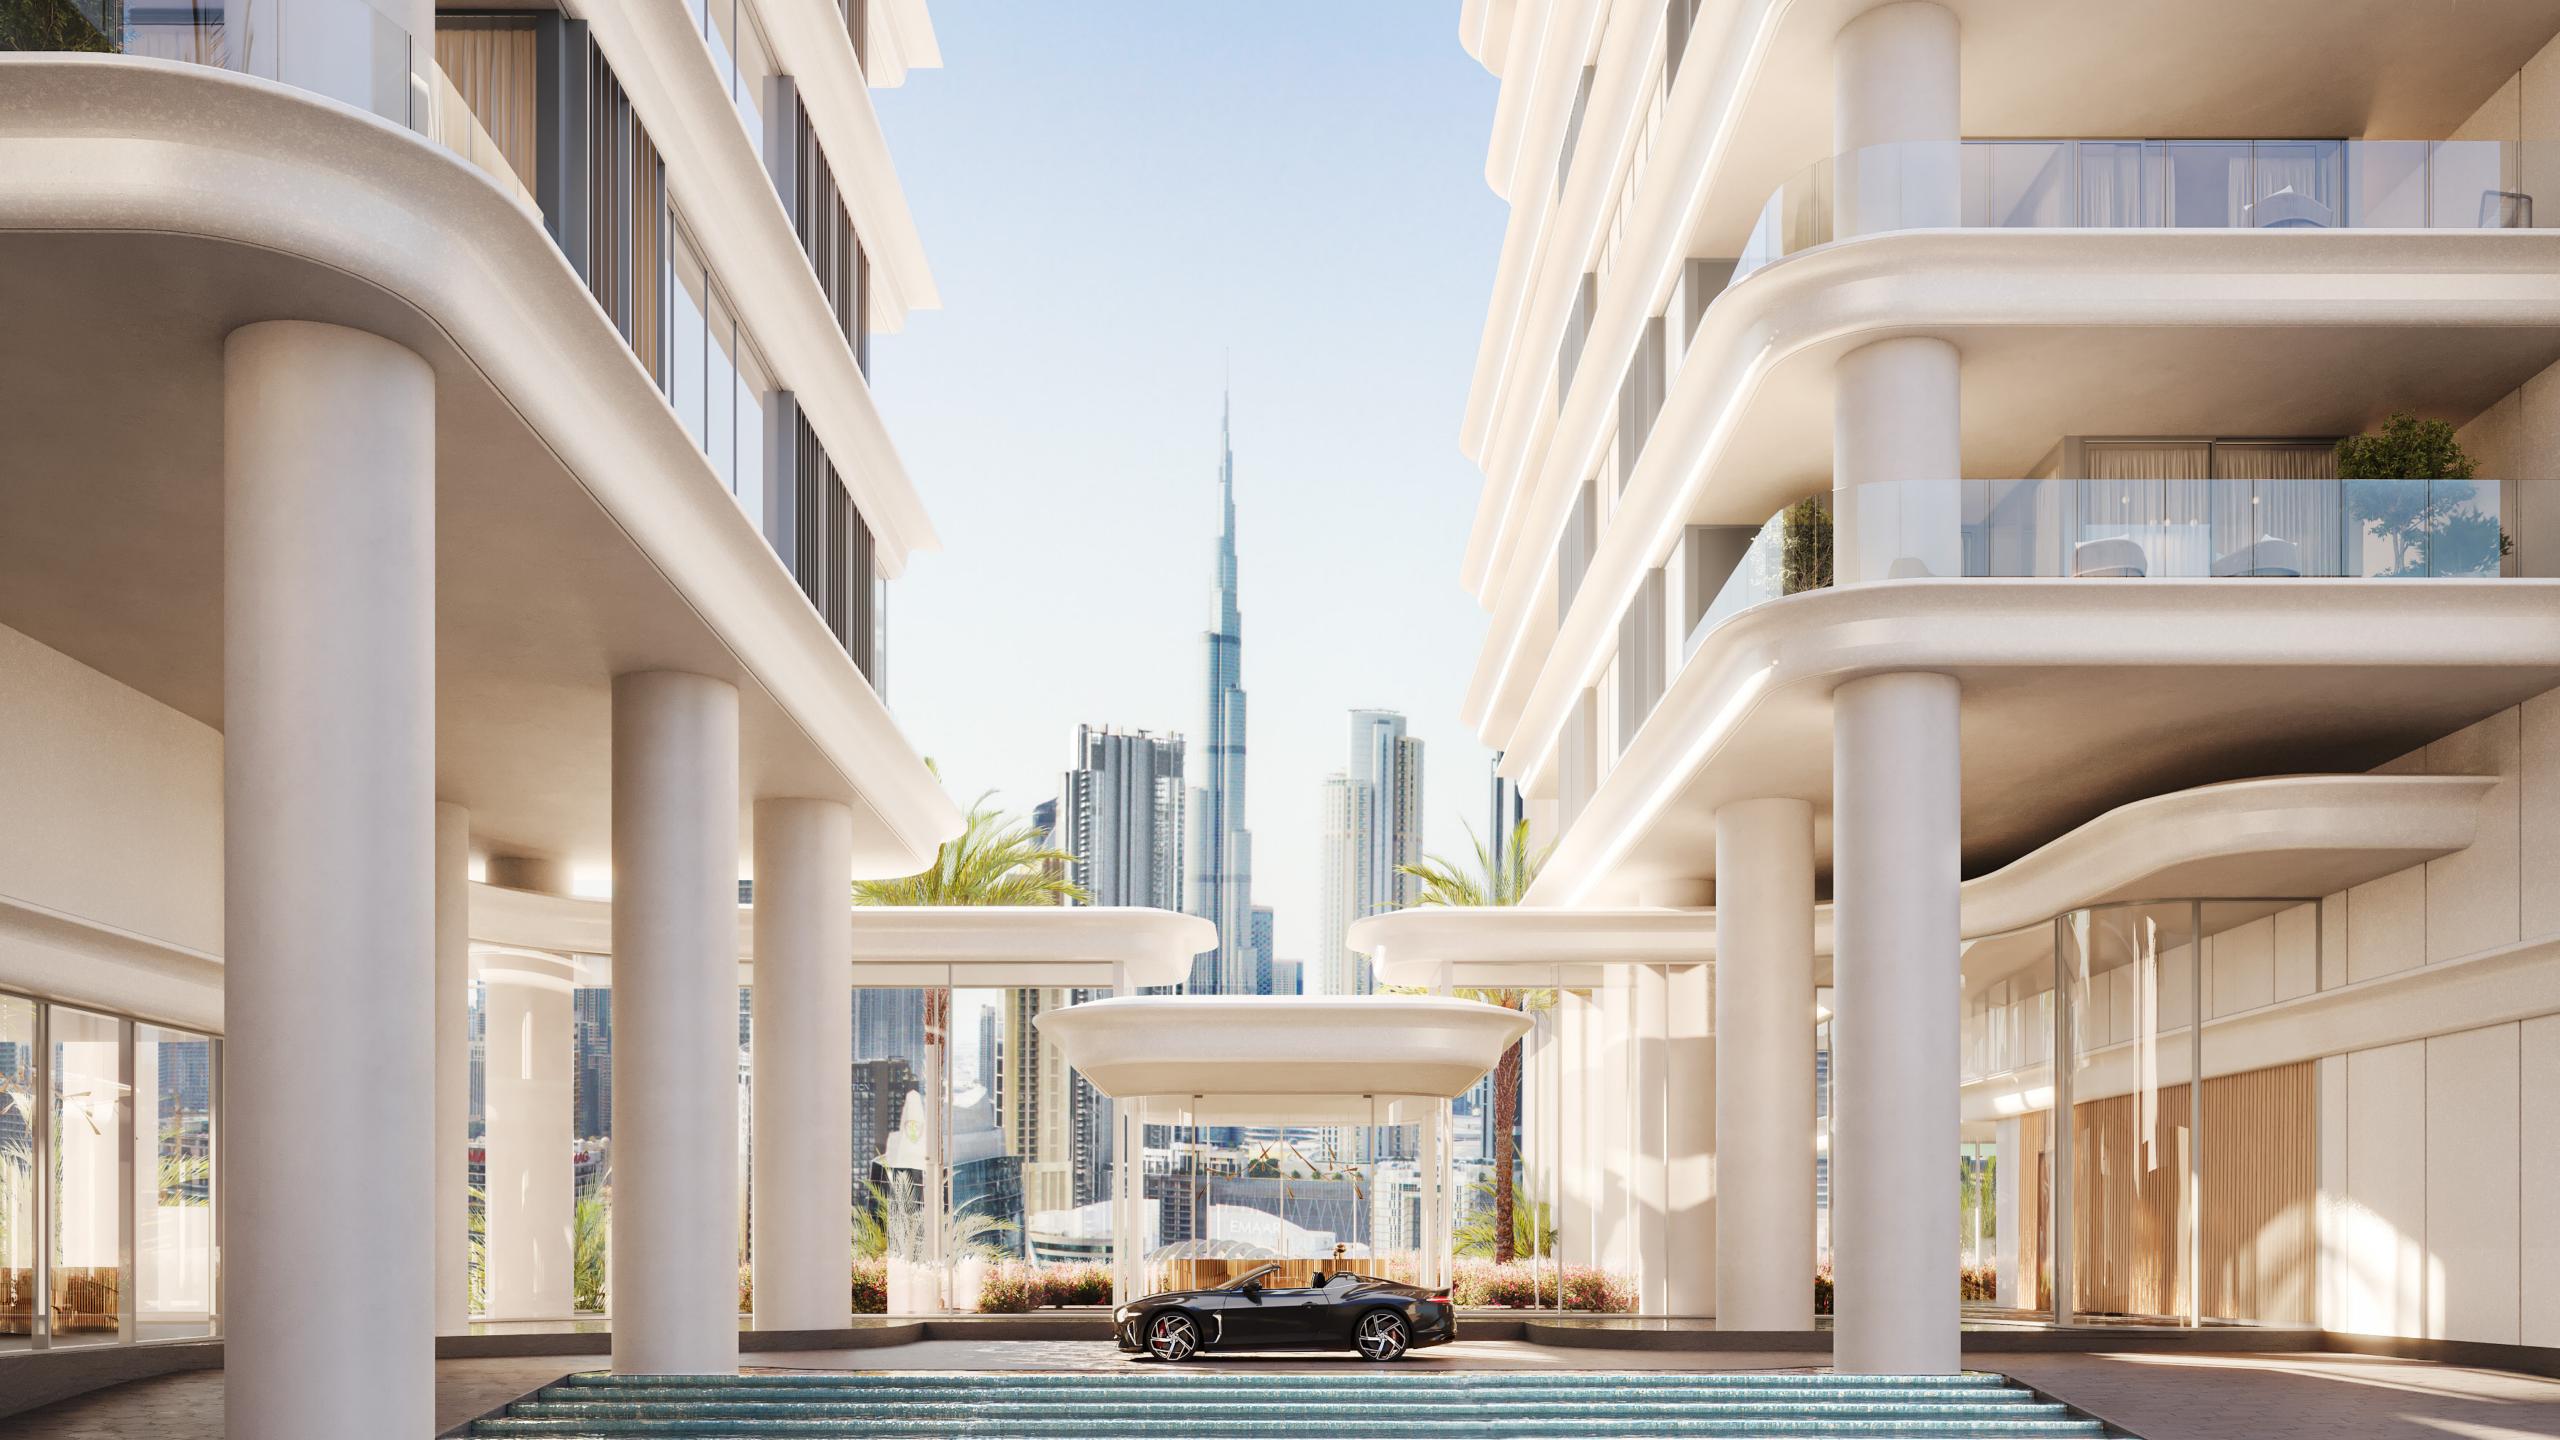

# A sublime arrival

Surrounded by lush landscaping and majestic layers of water, the grand, ramping approach leads you to an elevated lobby. Here, the Burj Khalifa is framed as a perfect view between the airy elevations of VELA VIENTO.

Step into the warm welcome of Dorchester Collection's exceptional care, where your valet and doorman await you. The double-height entrance lounge, designed by Gilles & Bossier, provides a wonderful first impression and luxurious meeting place for residents and visitors. Beyond the glass, the views are wonderful in every direction.