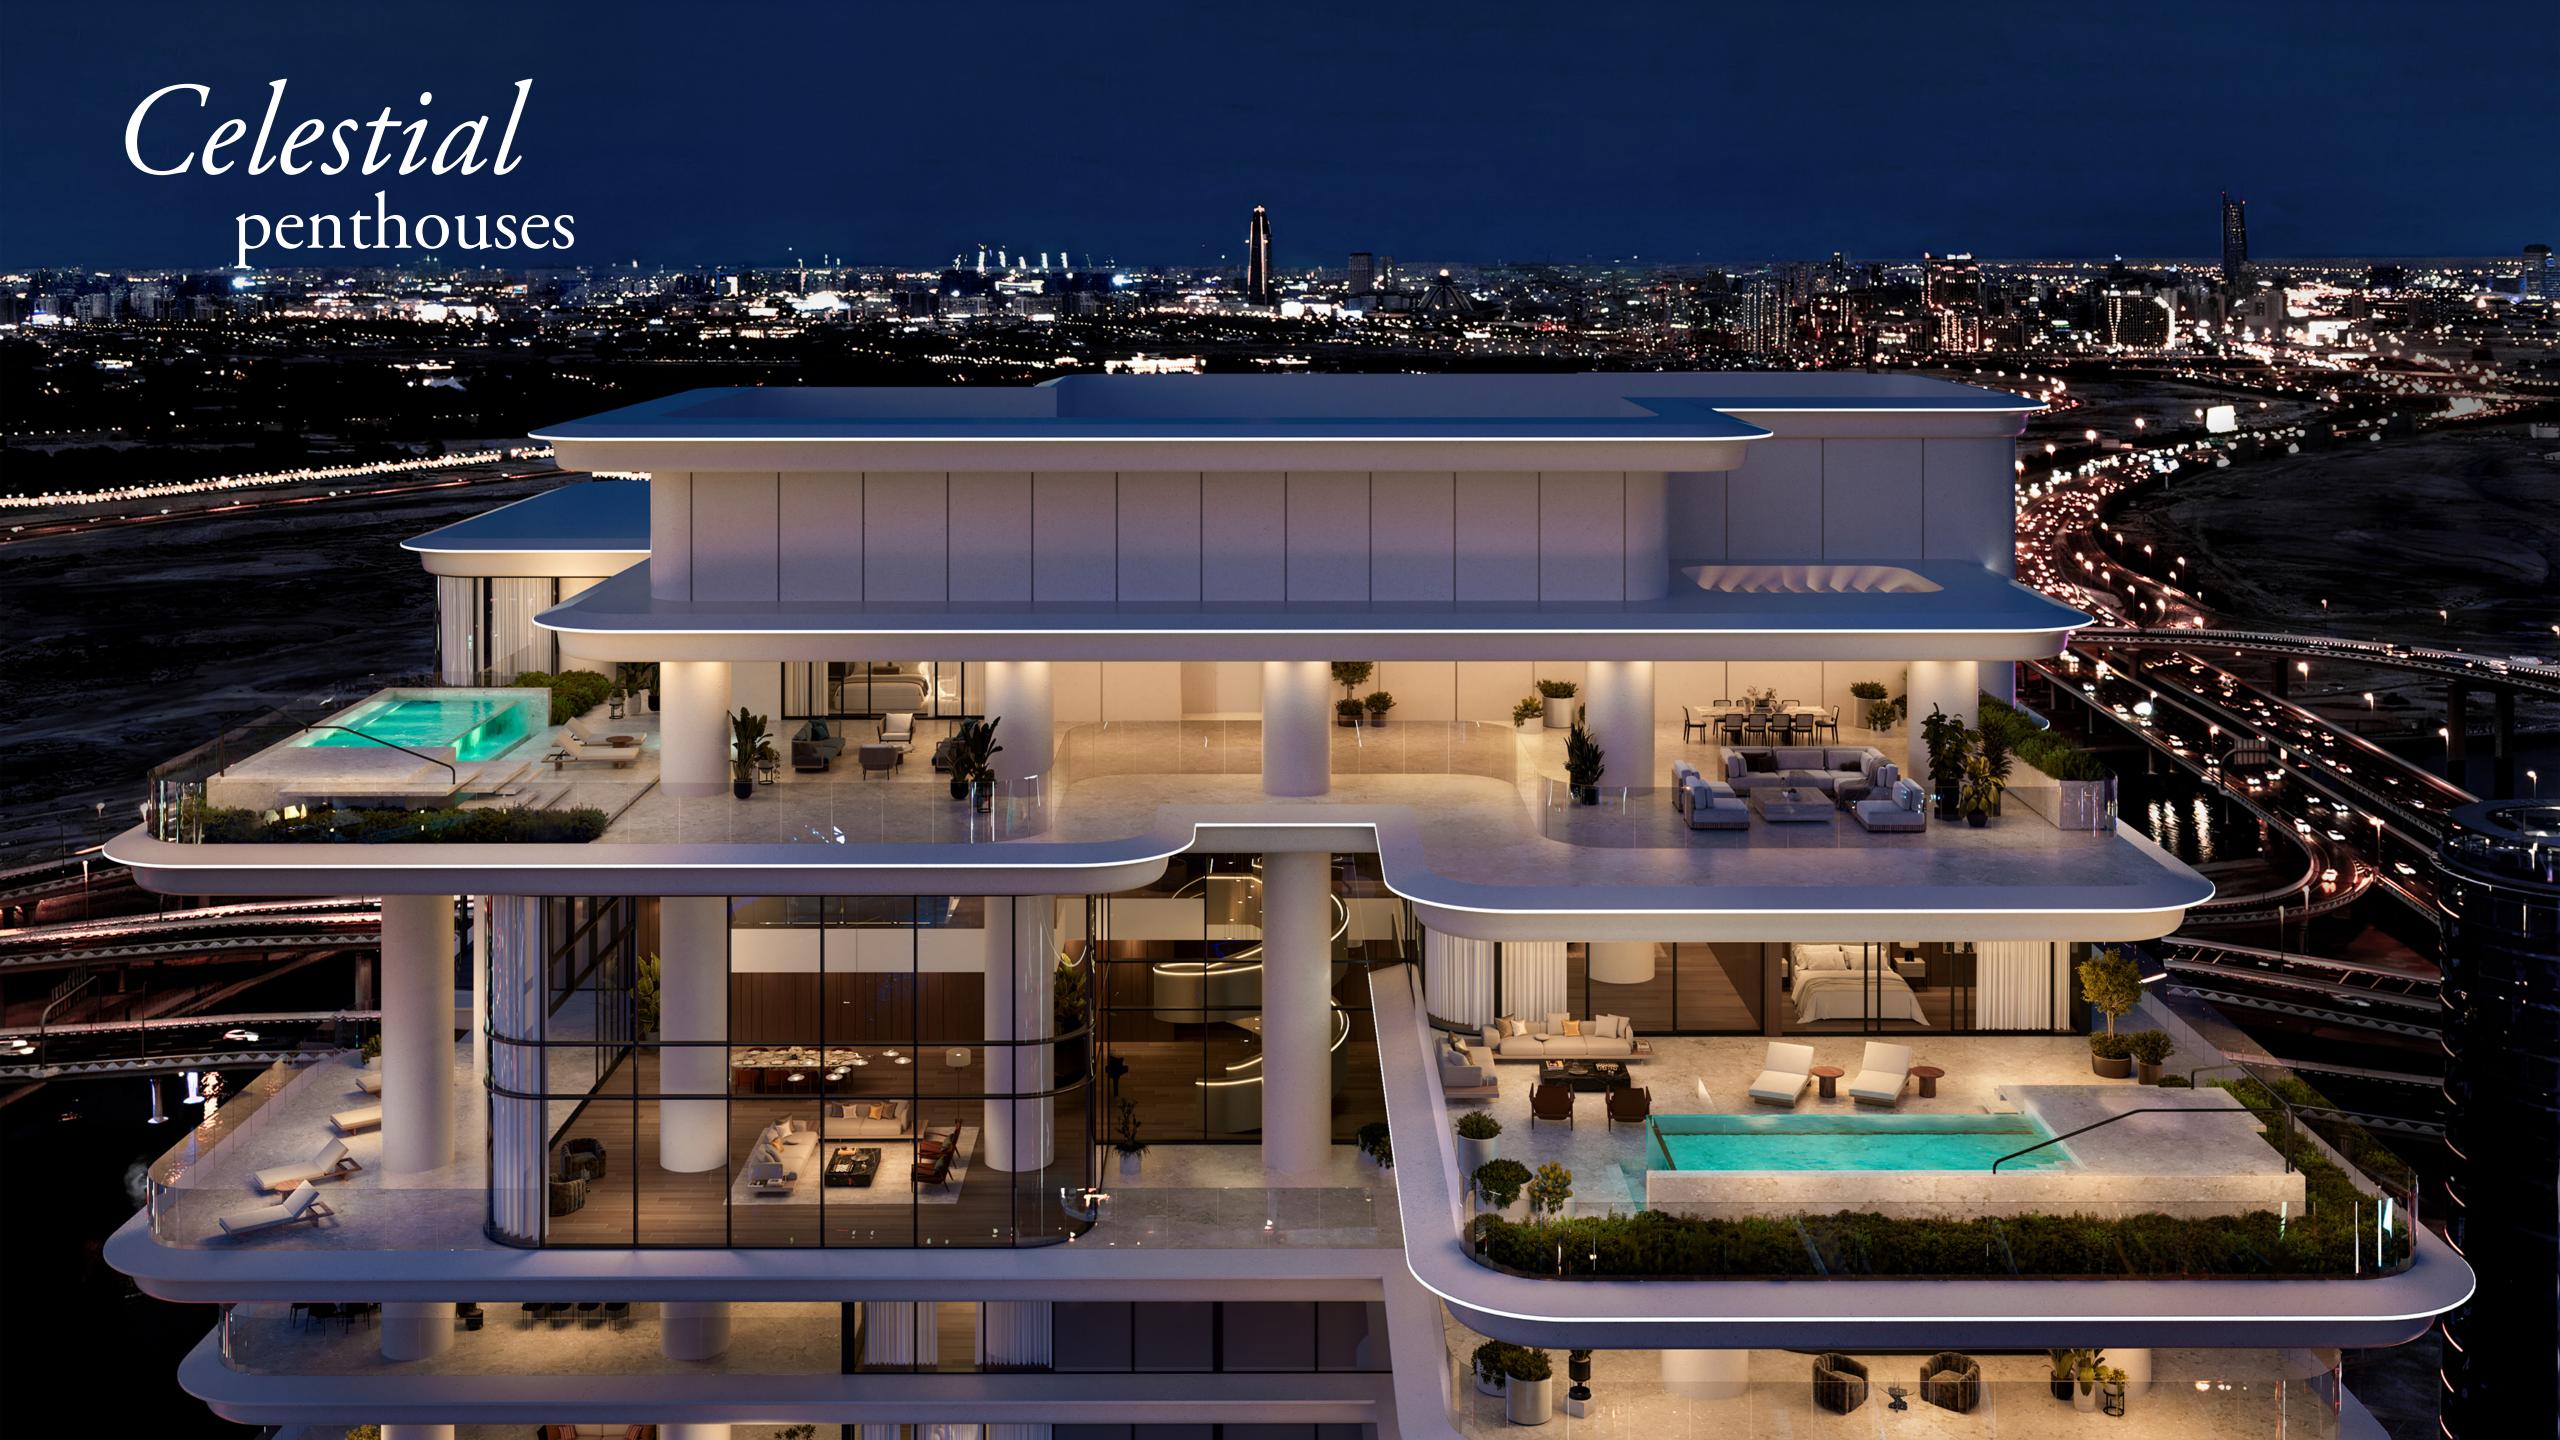

#### Celestial Penthouses

· 4 Bedroom - 13,822 to 15,952 sq. ft.

# An alchemy of beauty and possibility

The 92 residences range from two to four-bedroom apartments and are crowned by two extraordinary penthouses.

The residences exemplify the delights of indoor-outdoor living, with select residences boasting private terrace pools and double-height spaces. Generous proportions create an ambiance of vastness, ideal for relaxation, entertainment, and savoring the panoramic views of Marasi Bay, Burj Khalifa and Downtown Dubai.