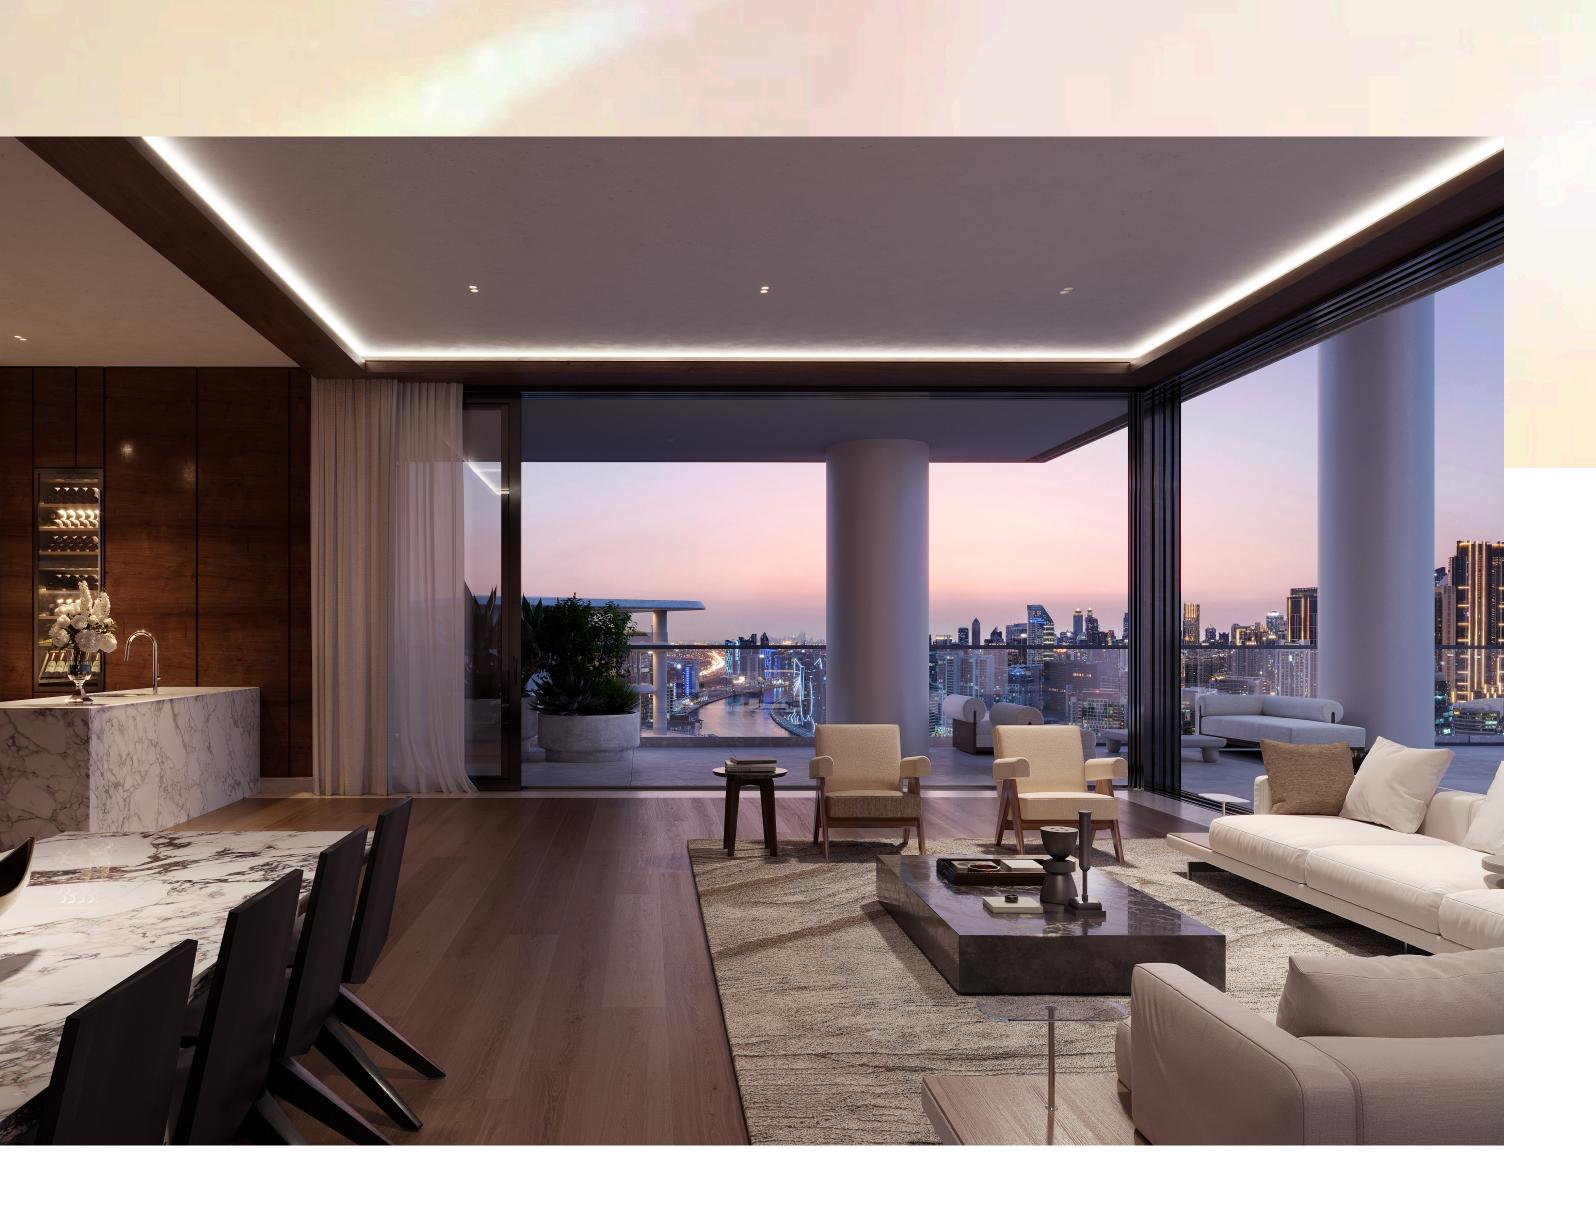

# An alchemy of beauty and possibility

The 92 residences range from two to four-bedroom apartments and are crowned by two extraordinary penthouses.

The residences exemplify the delights of indoor-outdoor living, with select residences boasting private terrace pools and double-height spaces. Generous proportions create an ambiance of vastness, ideal for relaxation, entertainment, and savoring the panoramic views of Marasi Bay, Burj Khalifa and Downtown Dubai.

The spaces and bridges between the towers form 'hanging' dining rooms - an outstanding feature of three unique residences that turn a daily experience into a transcendent moment that blurs glass with sky, the earthly with the celestial.

Ranging from two to four bedrooms, the Viento Residences feature grand terraces, with private pools in select residences.

The 180-degree views of Dubai's panorama connects every moment with the inspiring spirit of the city, from sunrise to sunset.