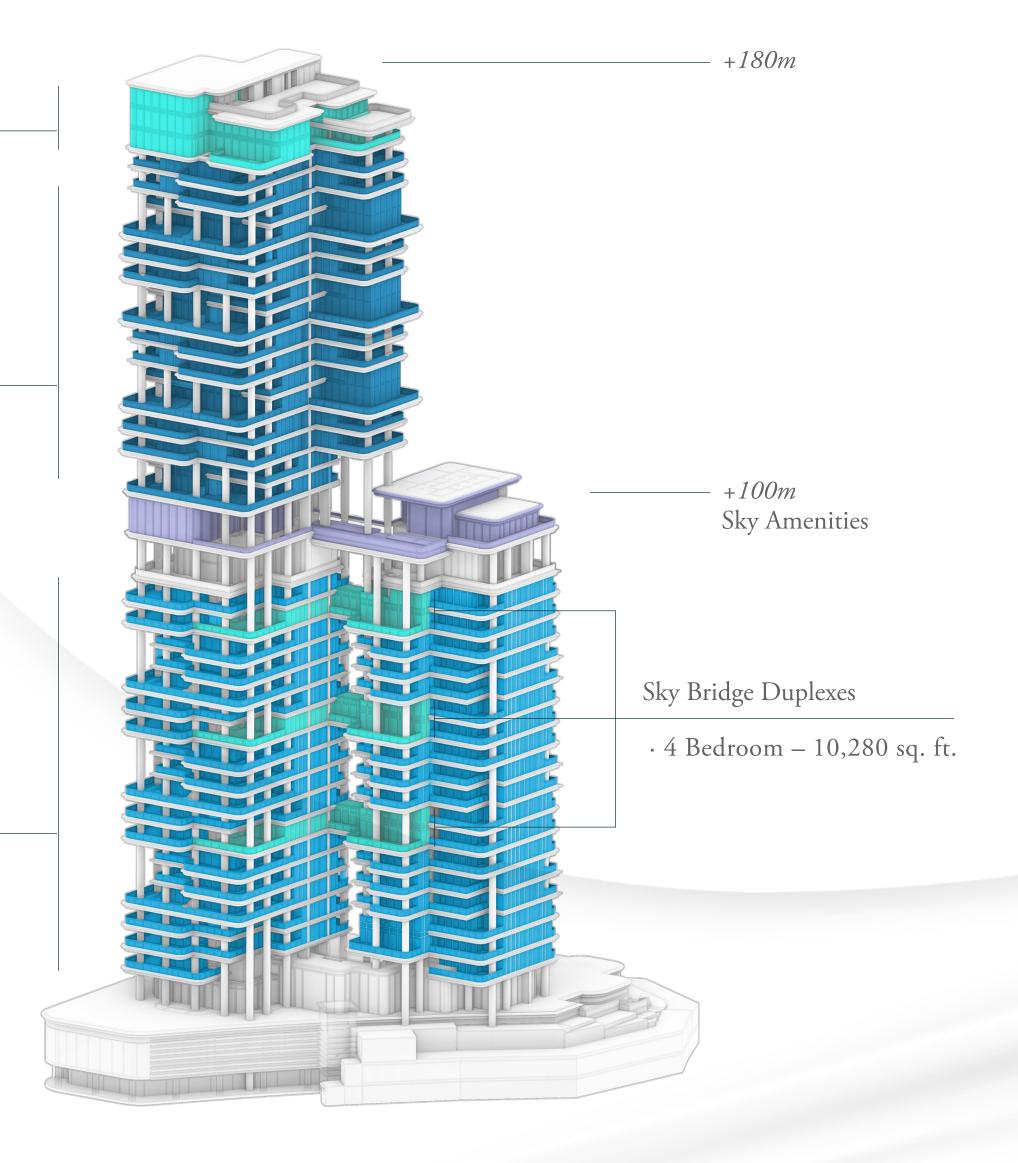

# An alchemy of beauty and possibility

The 92 residences range from two to four-bedroom apartments and are crowned by two extraordinary penthouses.

The residences exemplify the delights of indoor-outdoor living, with select residences boasting private terrace pools and double-height spaces. Generous proportions create an ambiance of vastness, ideal for relaxation, entertainment, and savoring the panoramic views of Marasi Bay, Burj Khalifa and Downtown Dubai.

#### Celestial Penthouses

· 4 Bedroom - 13,822 to 15,952 sq. ft.

#### Horizon Residences

- · 4 Bedroom 6,090 to 8,387 sq. ft.
- $\cdot$  3 bedroom 4,107 sq. ft.

#### Viento Residences

- · 4 Bedroom 5,398 sq. ft.
- · 3 Bedroom 3,993 to 5,846 sq. ft.
- · 2 Bedroom 2,791 to 5,069 sq. ft.

Occupying the floors nearest the water, the Viento Residences draw their energy and inspiration from the eternal motion of the bay, with an open-plan aesthetic and optimisation of light, all curated with thoughtful precision.

# The pinnacle of wellbeing

VELA VIENTO redefines the essence of luxury living with ethereal spaces that enhance self-care and wellbeing.

Touching the sky at 100 metres high at over half of the height of the building, the 'Sky Amenities Deck' is an architectural and experiential feature with a spectacular infinity pool, double-height gym, yoga studio and lounge areas, all overlooking the stunning vistas that surround.

Sky amenities

- · Full-floor amenity deck on Level 21 (100m high)
- · Stunning infinity-edge pool
- · Sun decks and lounges
- · Double height gym
- · Dedicated yoga studio