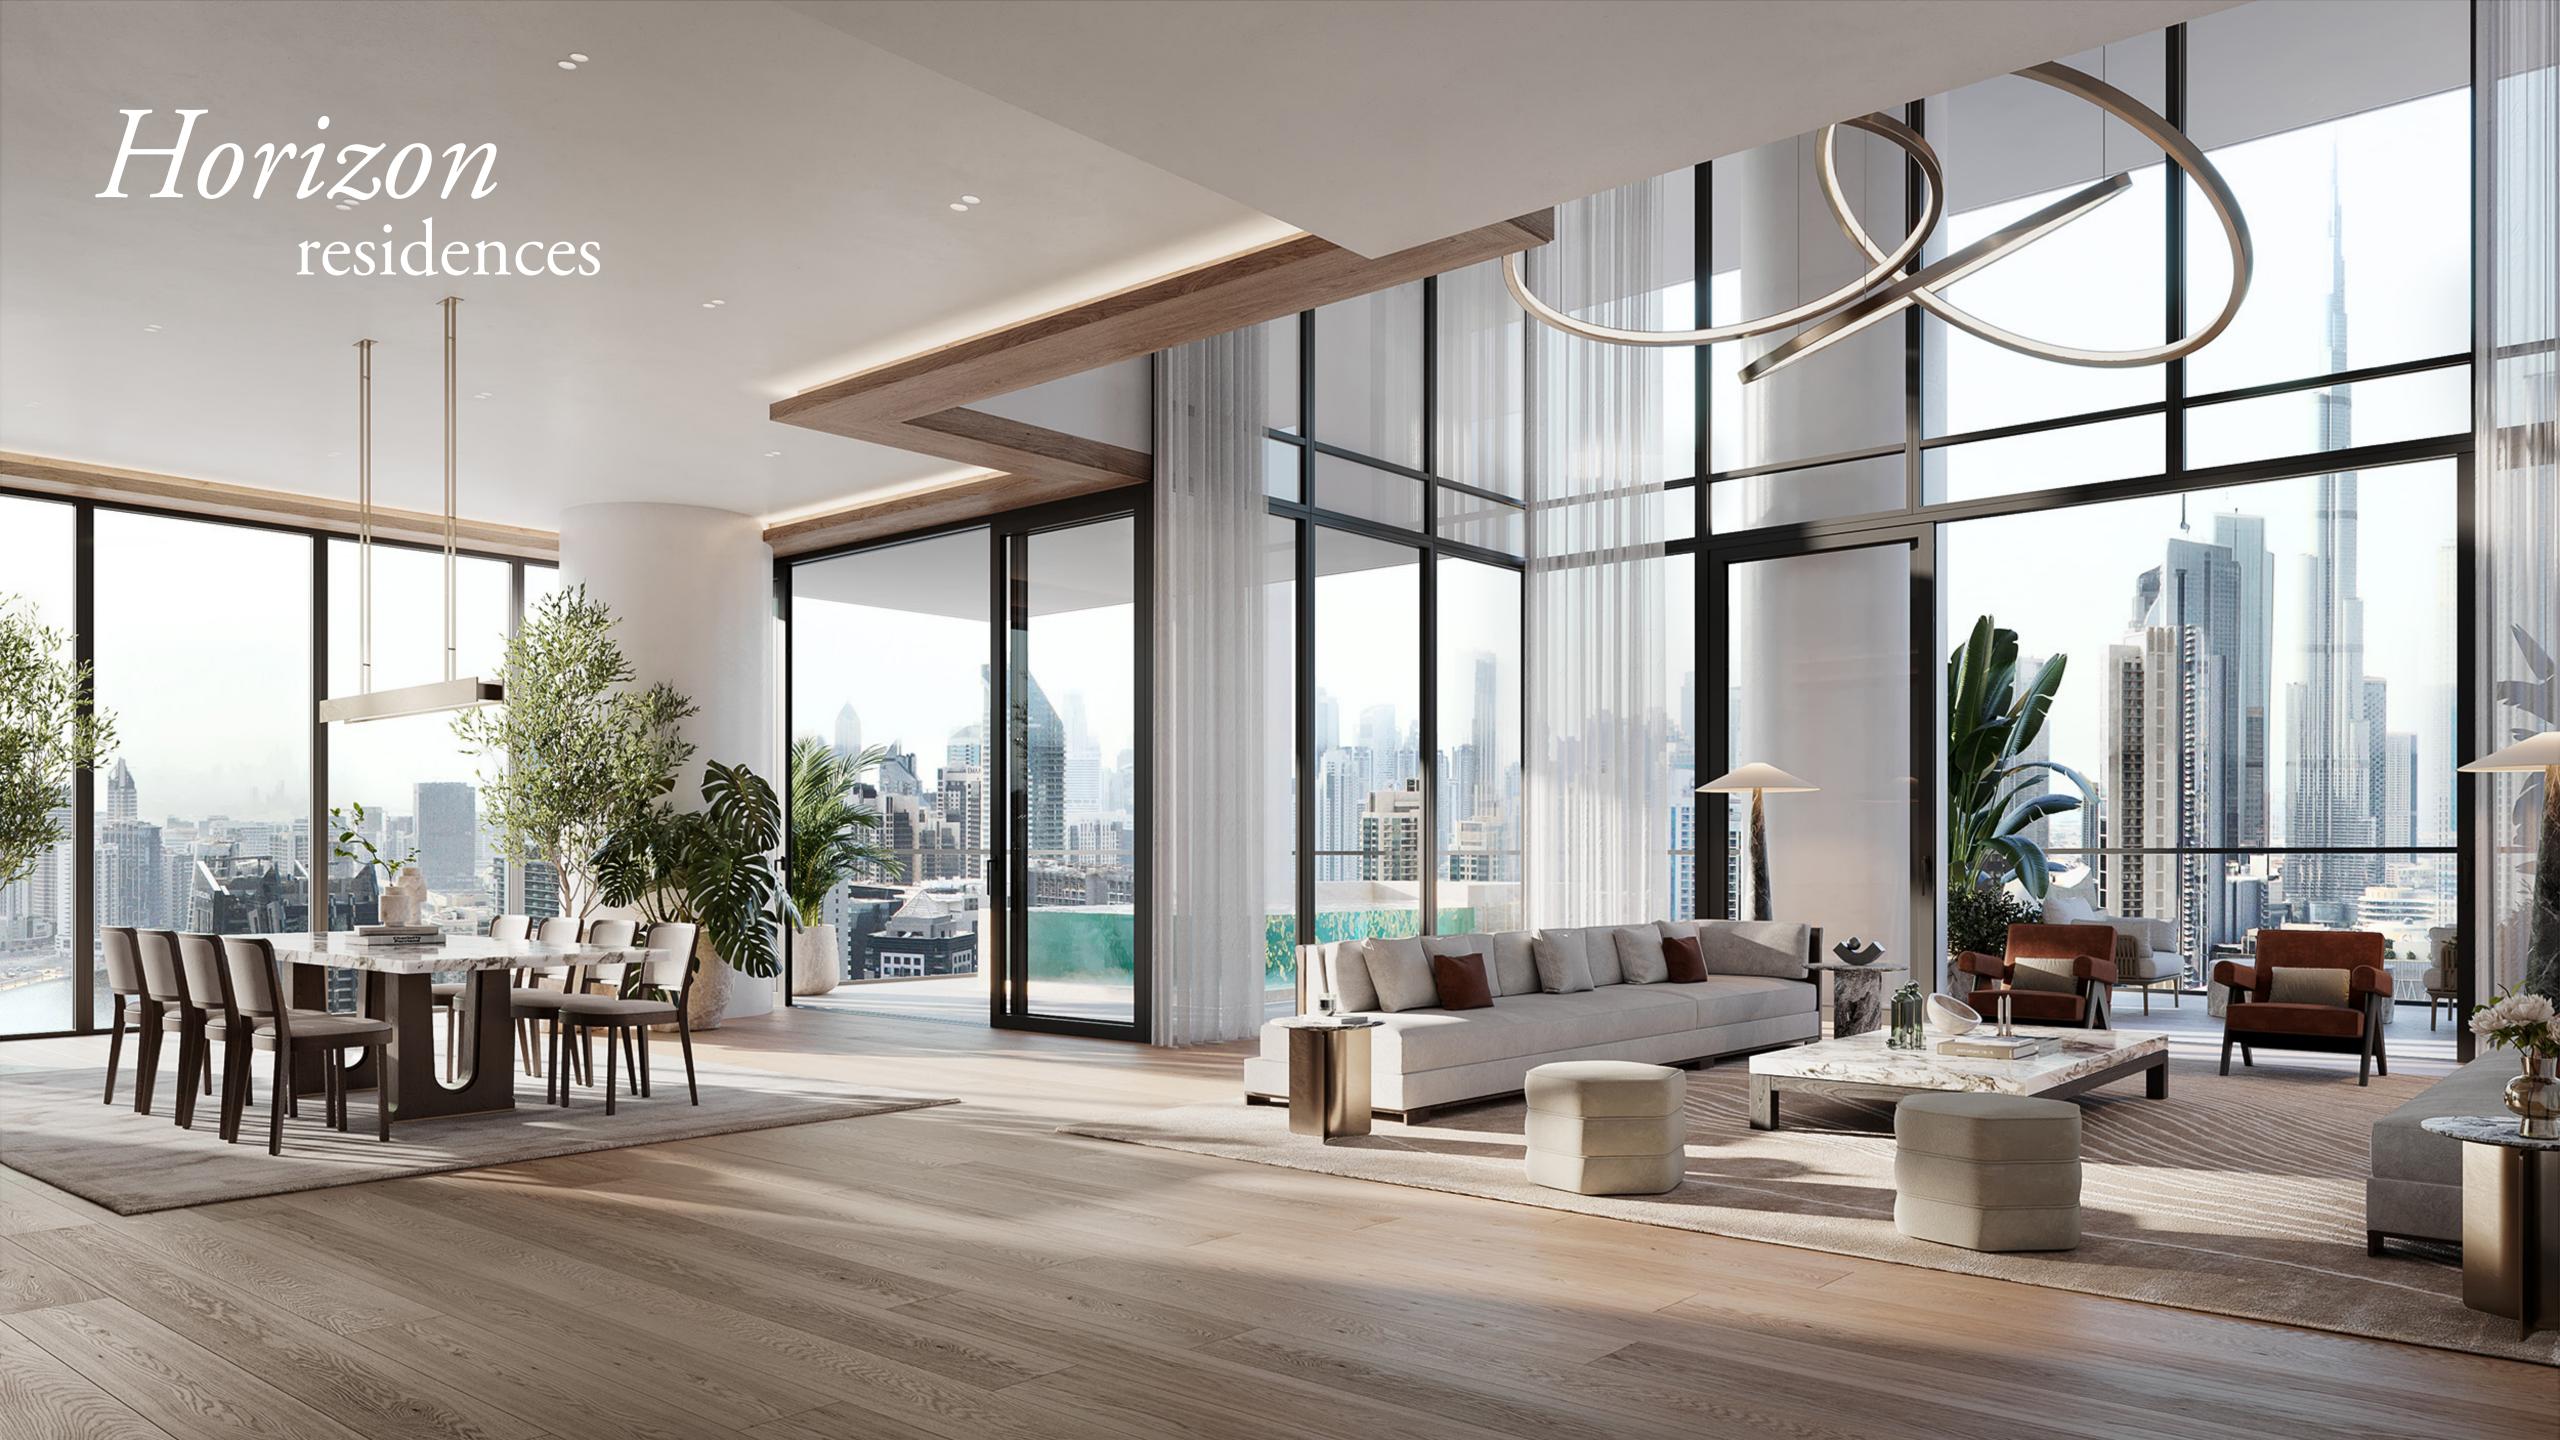

Situated above 100m high, the Horizon Residences present a towering retreat in which to embrace elevated living, washed by the light breeze from private terraces and surrounded by breathtaking vistas. The three to four bedroom simplexes and duplexes

boast luxuriously large terraces, some with private pools. The airy connection between indoor and outdoor living highlights the absolute elegance of the spacious layouts. and the outstanding, private views of Dubai's most dazzling treasures.