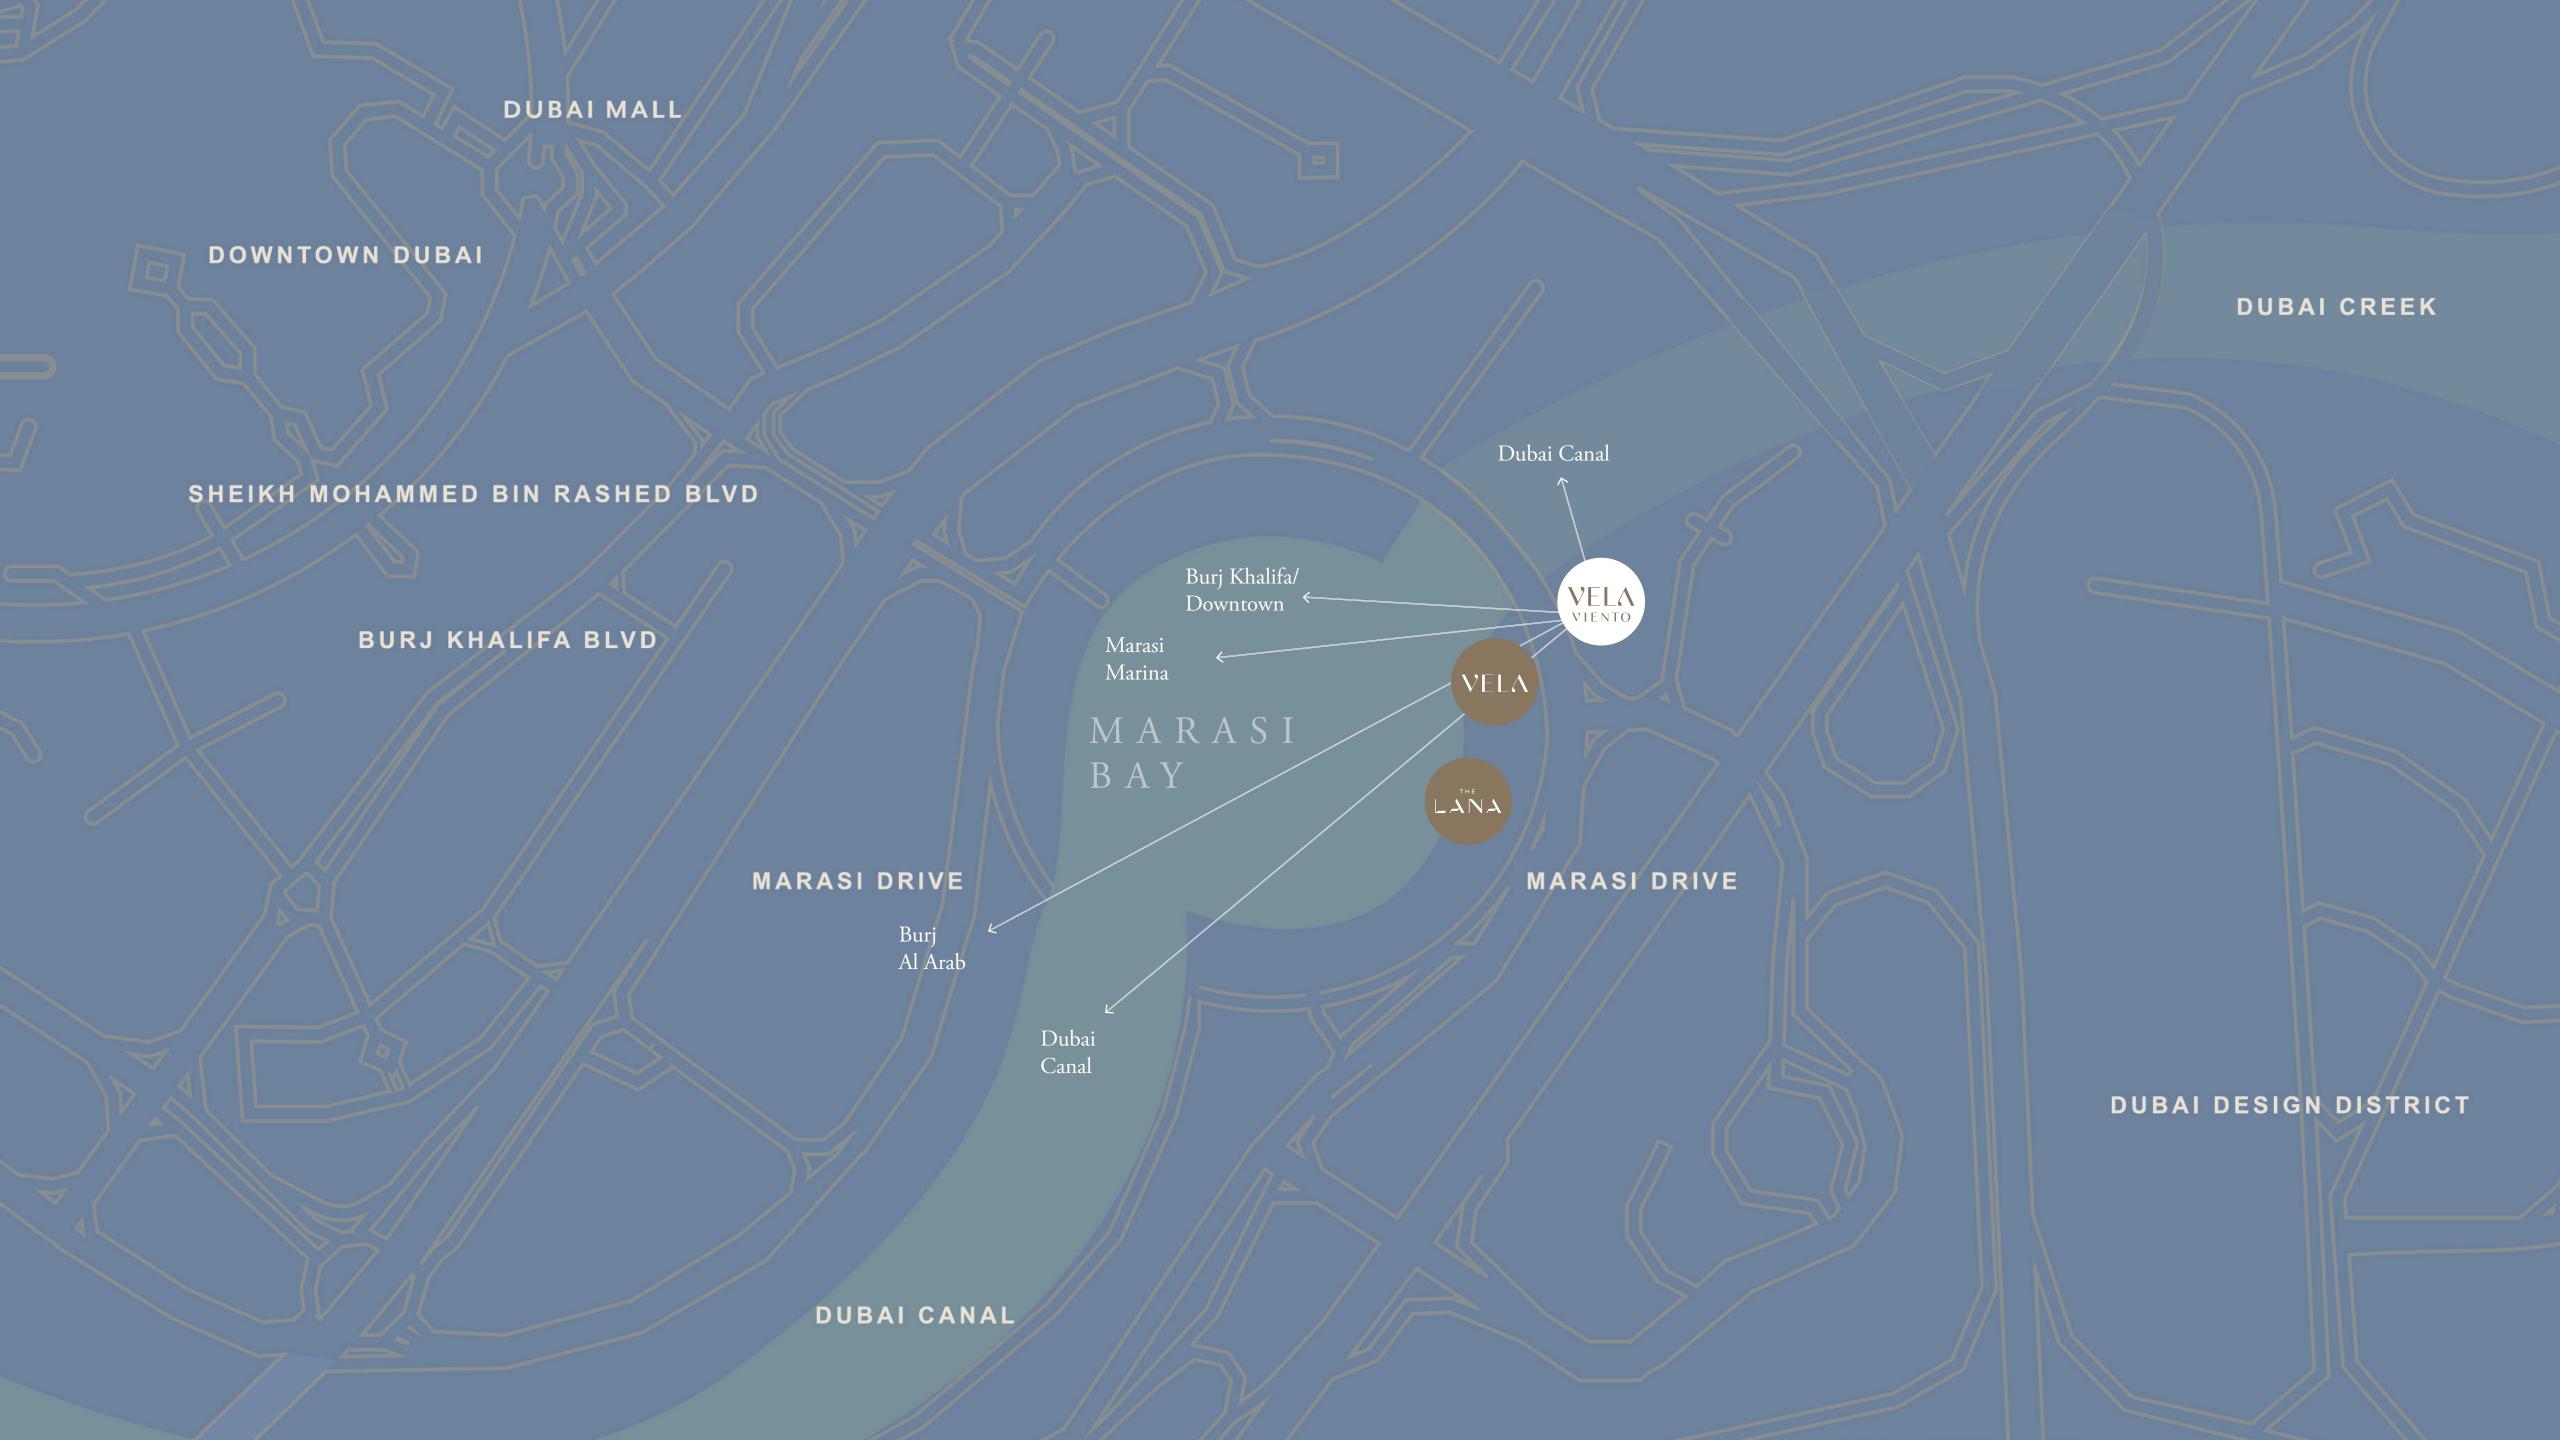

Where land and water converge into a lifestyle beyond compare, the possibilities unfold

Where the winds of change breathe vivid life
into a new destination for Dubai

In a completely re-imagined approach to the urban lifestyle, Marasi Bay is Dubai's upcoming ultra-luxury waterfront destination, creatively envisioned to offer a place of culture, entertainment and community framed by incredible views.

Occupying the most fascinating location in the Burj Khalifa District, here is where innovation and expertise converge to fuel a lively pace that dances through the promenade and waterfront ways in a fresh definition of sophisticated living.