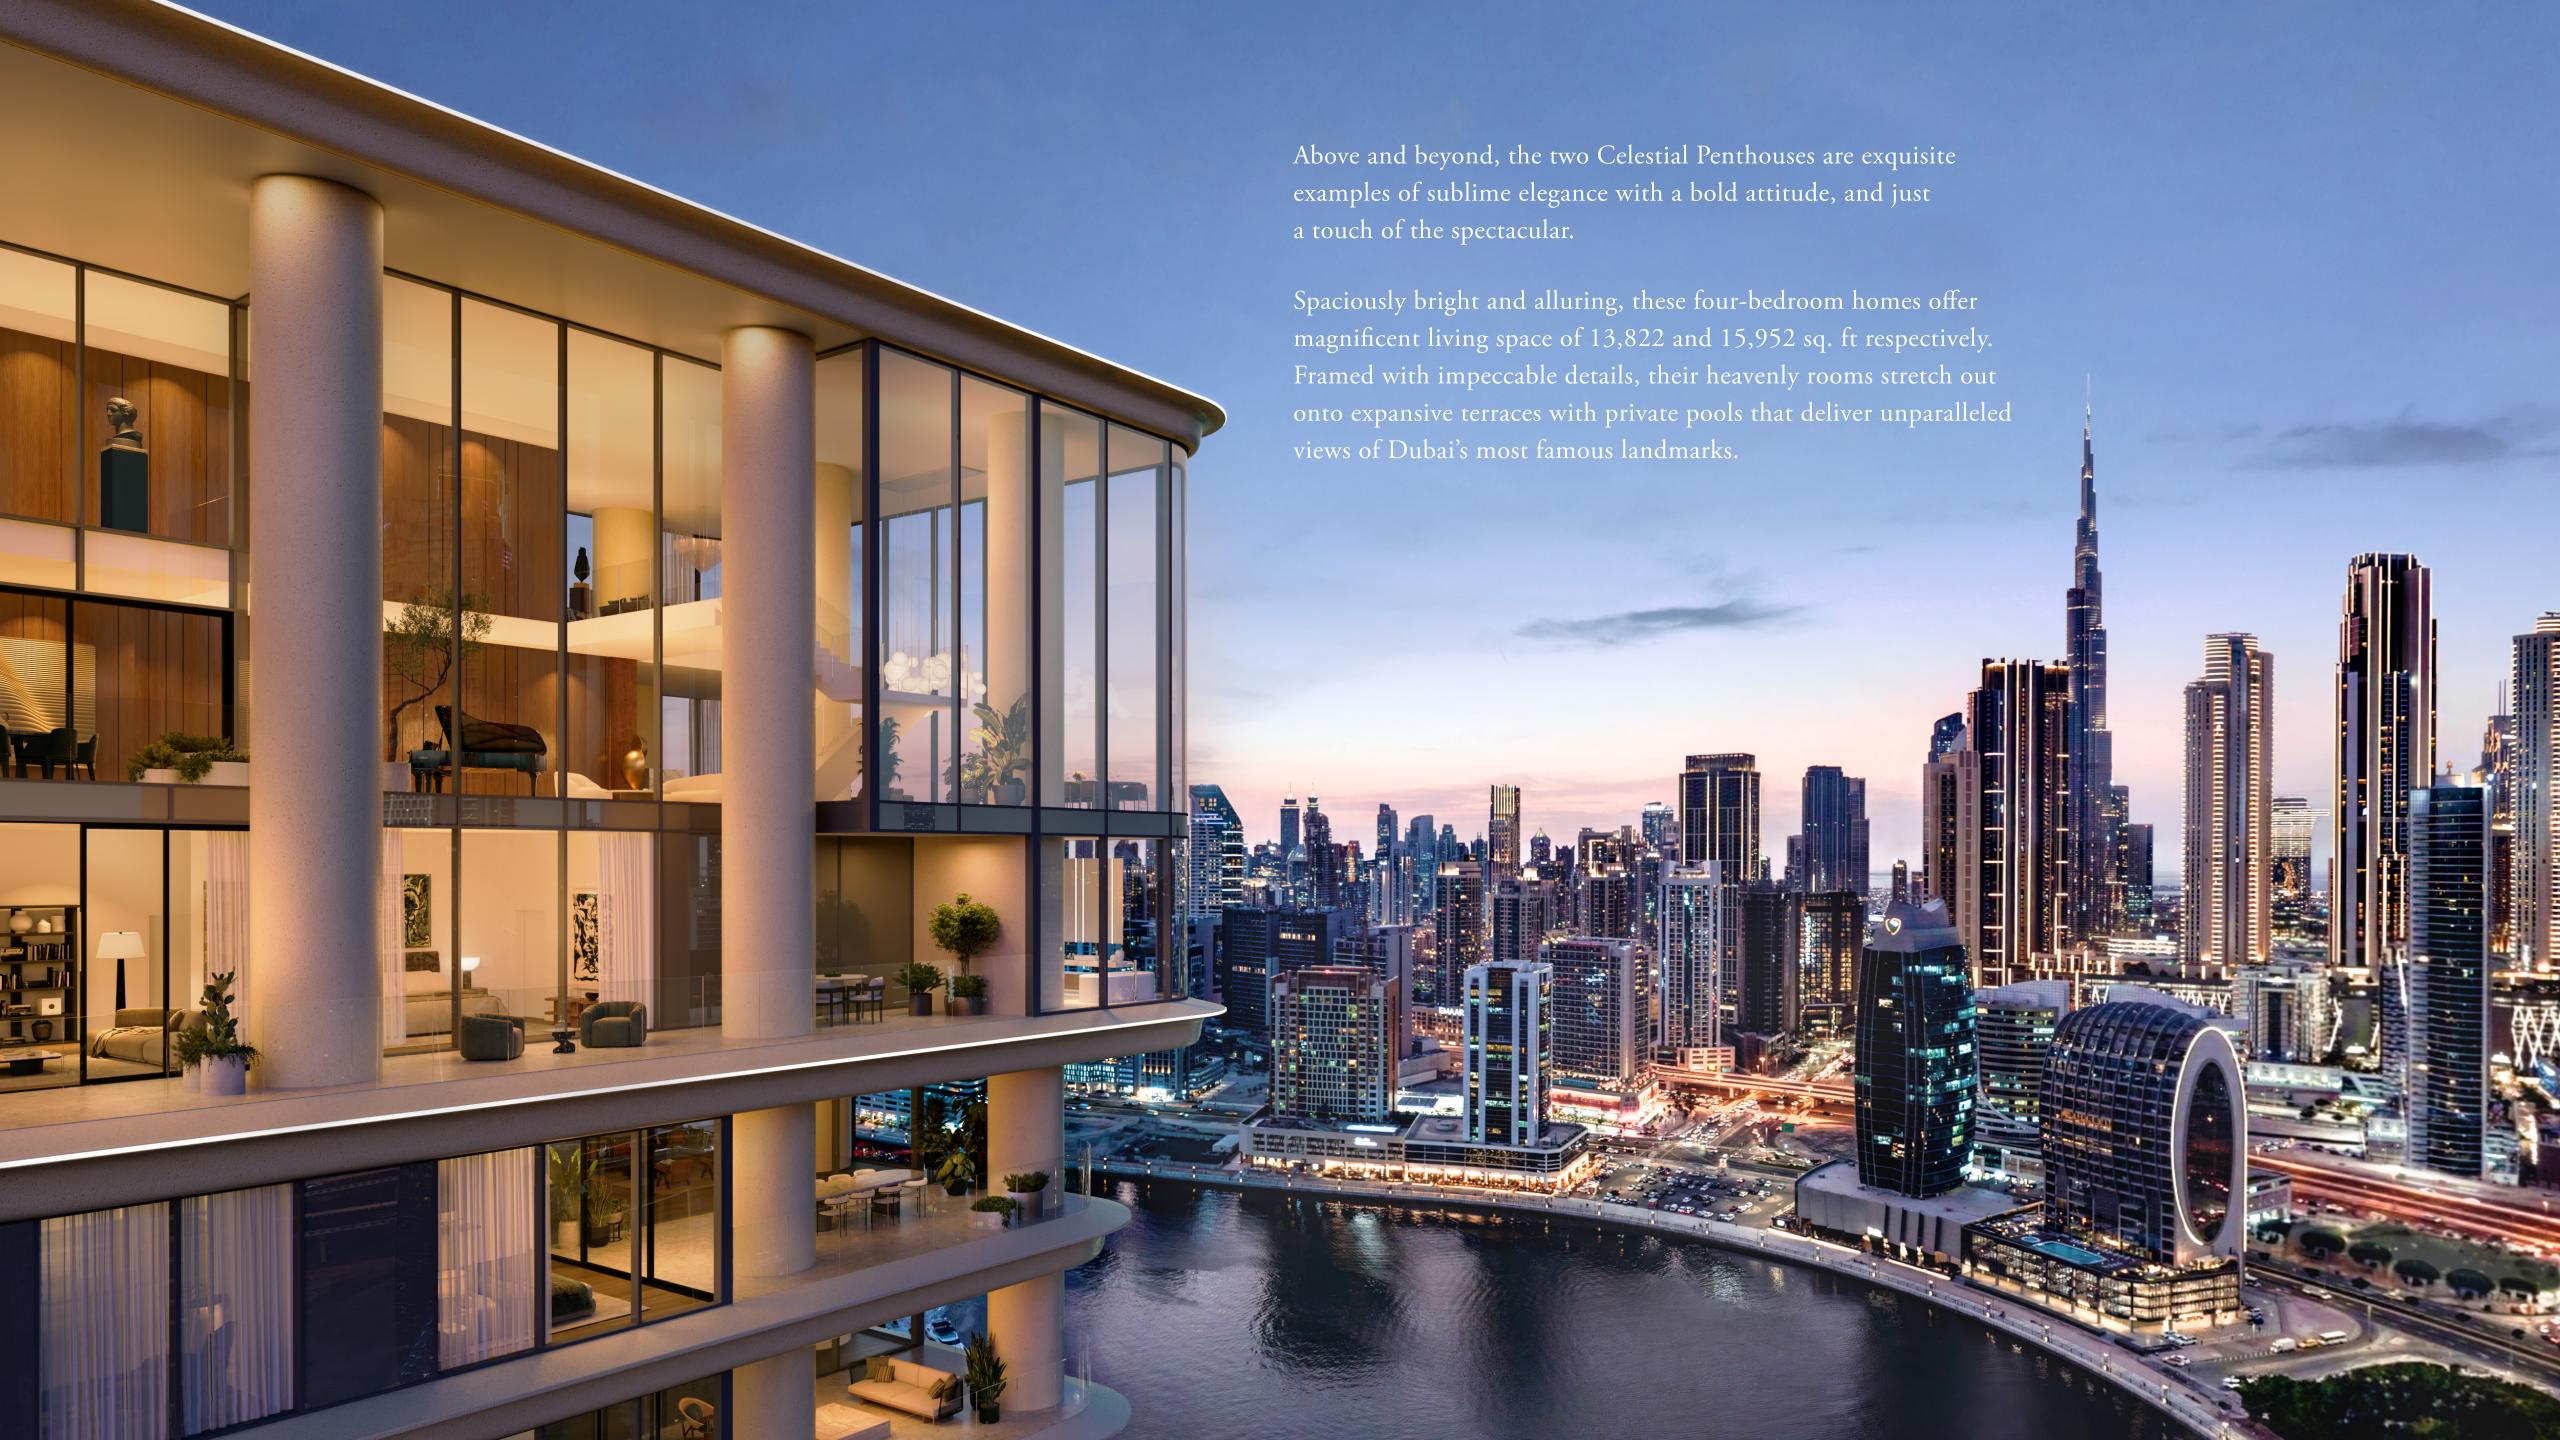

# An alchemy of beauty and possibility

The 92 residences range from two to four-bedroom apartments and are crowned by two extraordinary penthouses.

The residences exemplify the delights of indoor-outdoor living, with select residences boasting private terrace pools and double-height spaces. Generous proportions create an ambiance of vastness, ideal for relaxation, entertainment, and savoring the panoramic views of Marasi Bay, Burj Khalifa and Downtown Dubai.

#### Celestial Penthouses

· 4 Bedroom - 13,822 to 15,952 sq. ft.

boast luxuriously large terraces, some with private pools. The airy connection between indoor and outdoor living highlights the absolute elegance of the spacious layouts. and the outstanding, private views of Dubai's most dazzling treasures.