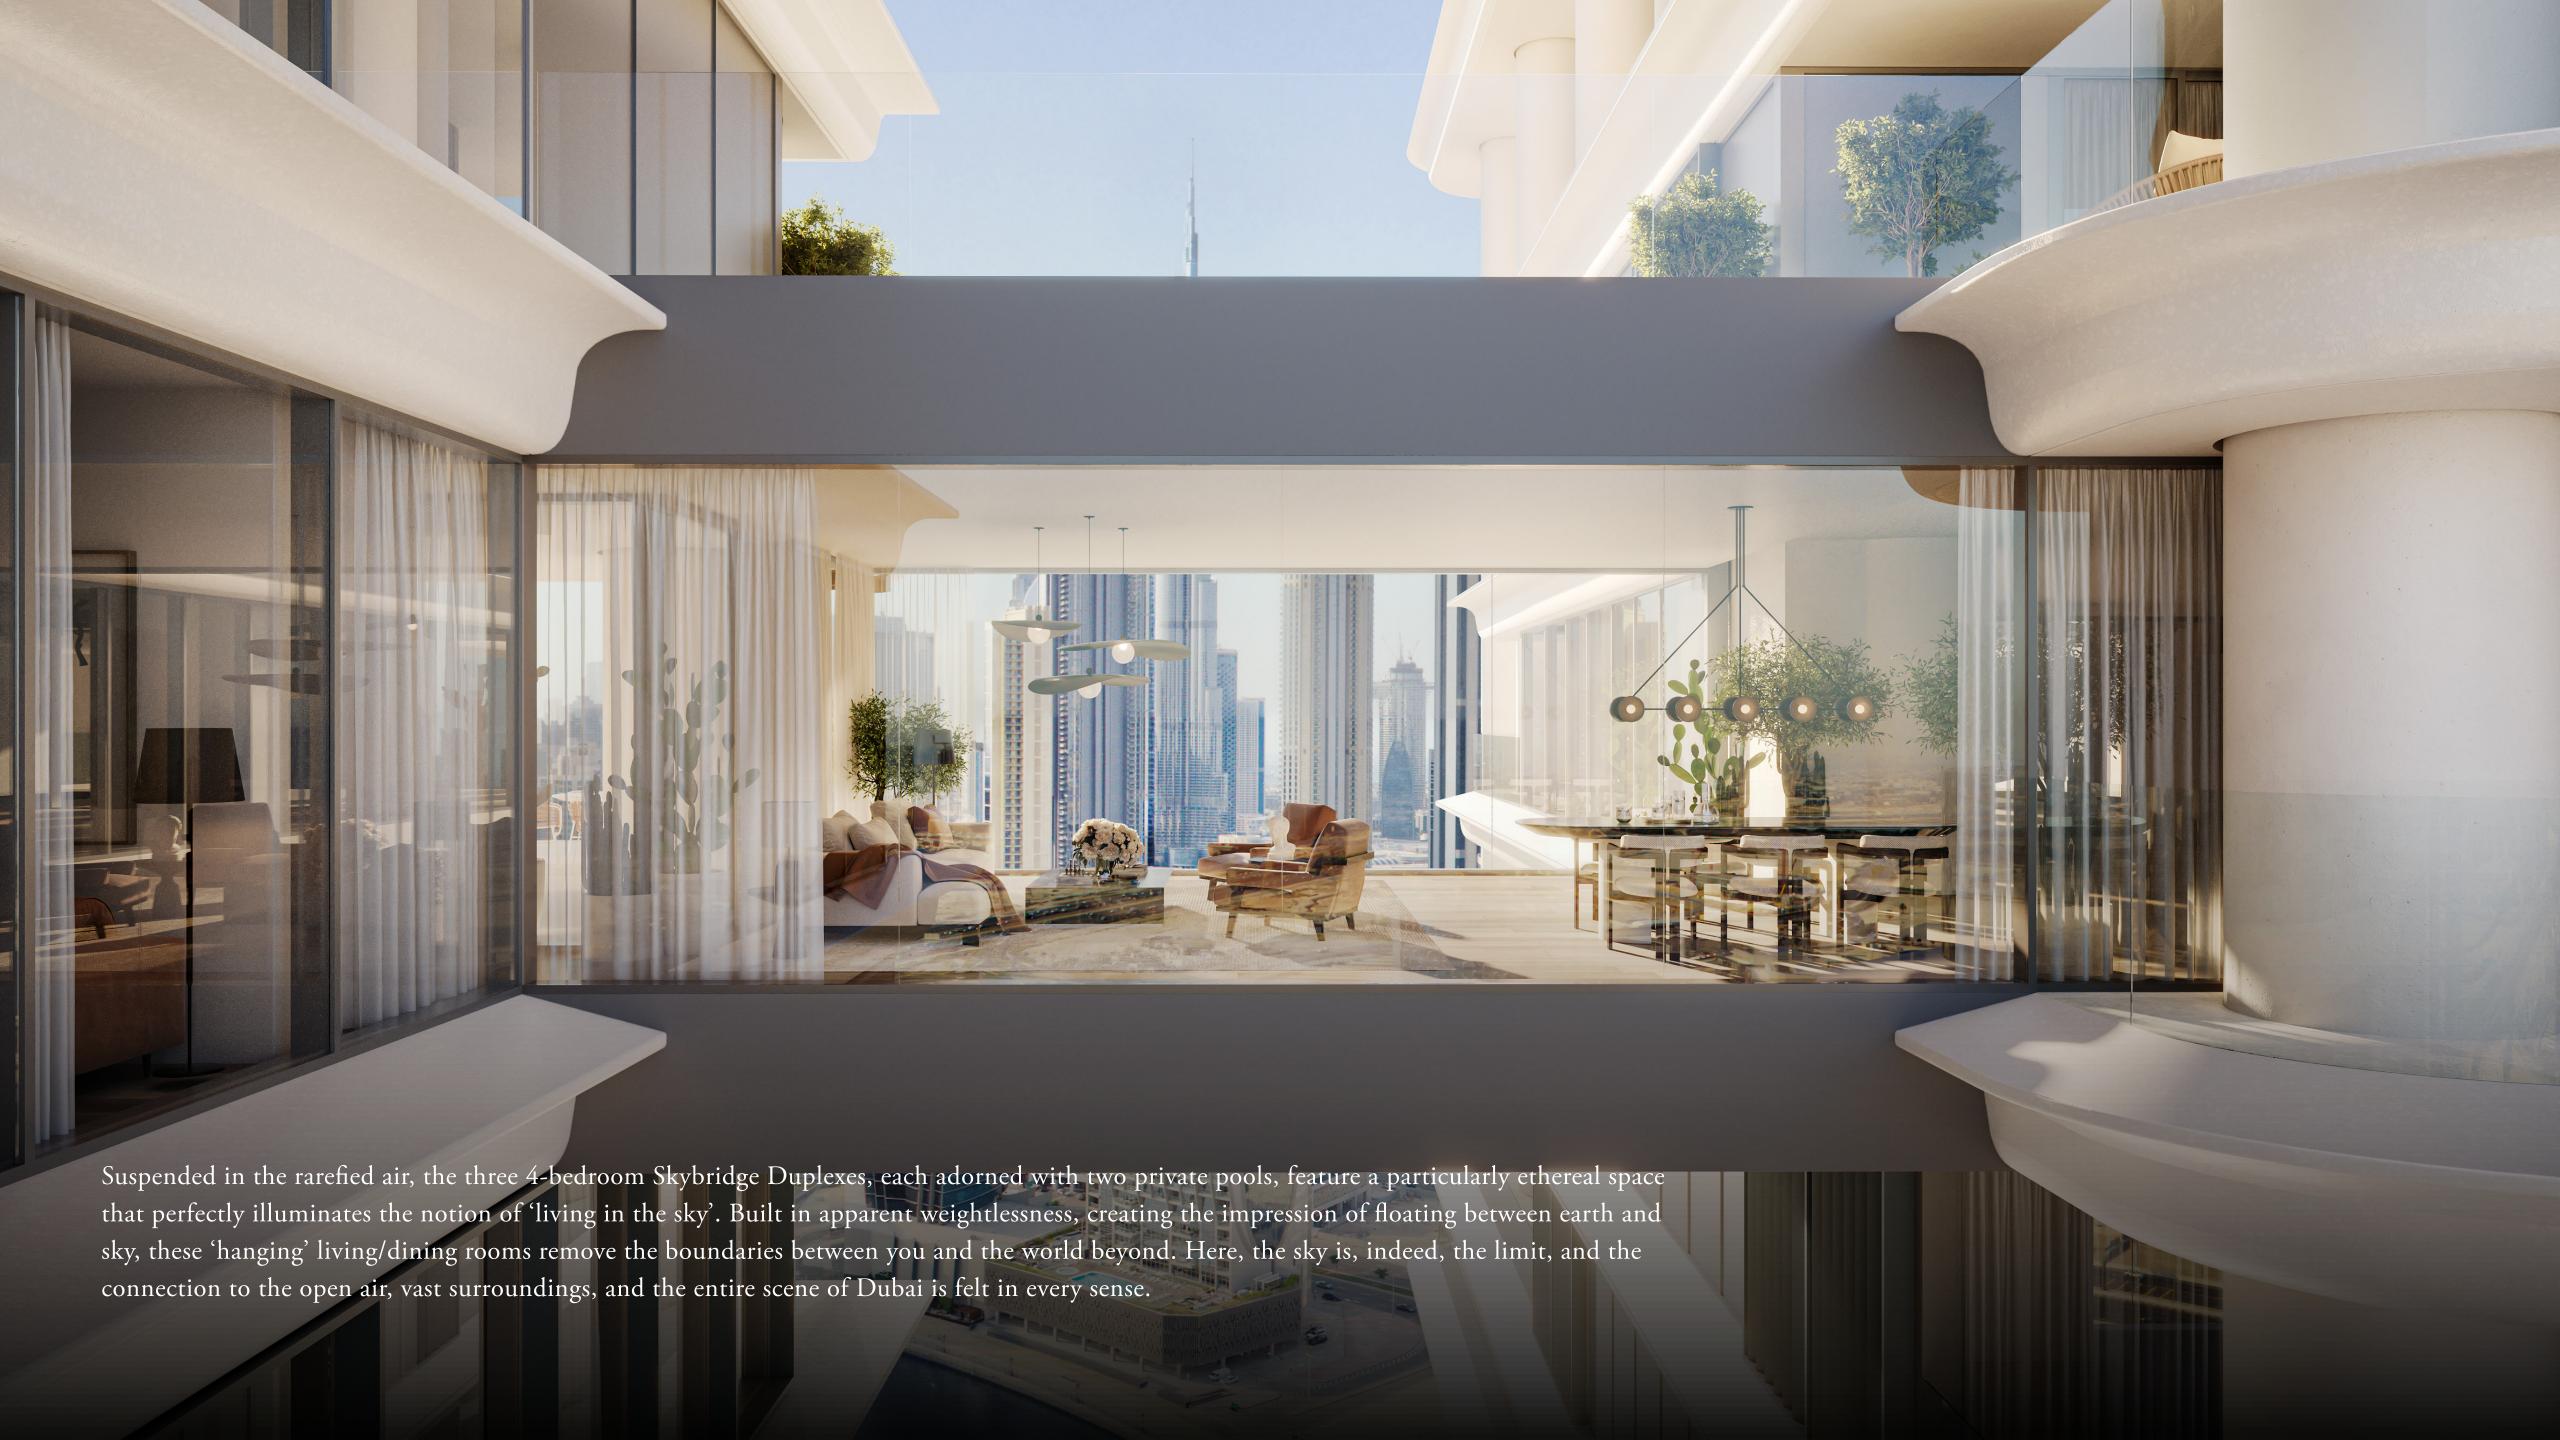

The spaces and bridges between the towers form 'hanging' dining rooms - an outstanding feature of three unique residences that turn a daily experience into a transcendent moment that blurs glass with sky, the earthly with the celestial.

# An alchemy of beauty and possibility

The 92 residences range from two to four-bedroom apartments and are crowned by two extraordinary penthouses.

The residences exemplify the delights of indoor-outdoor living, with select residences boasting private terrace pools and double-height spaces. Generous proportions create an ambiance of vastness, ideal for relaxation, entertainment, and savoring the panoramic views of Marasi Bay, Burj Khalifa and Downtown Dubai.