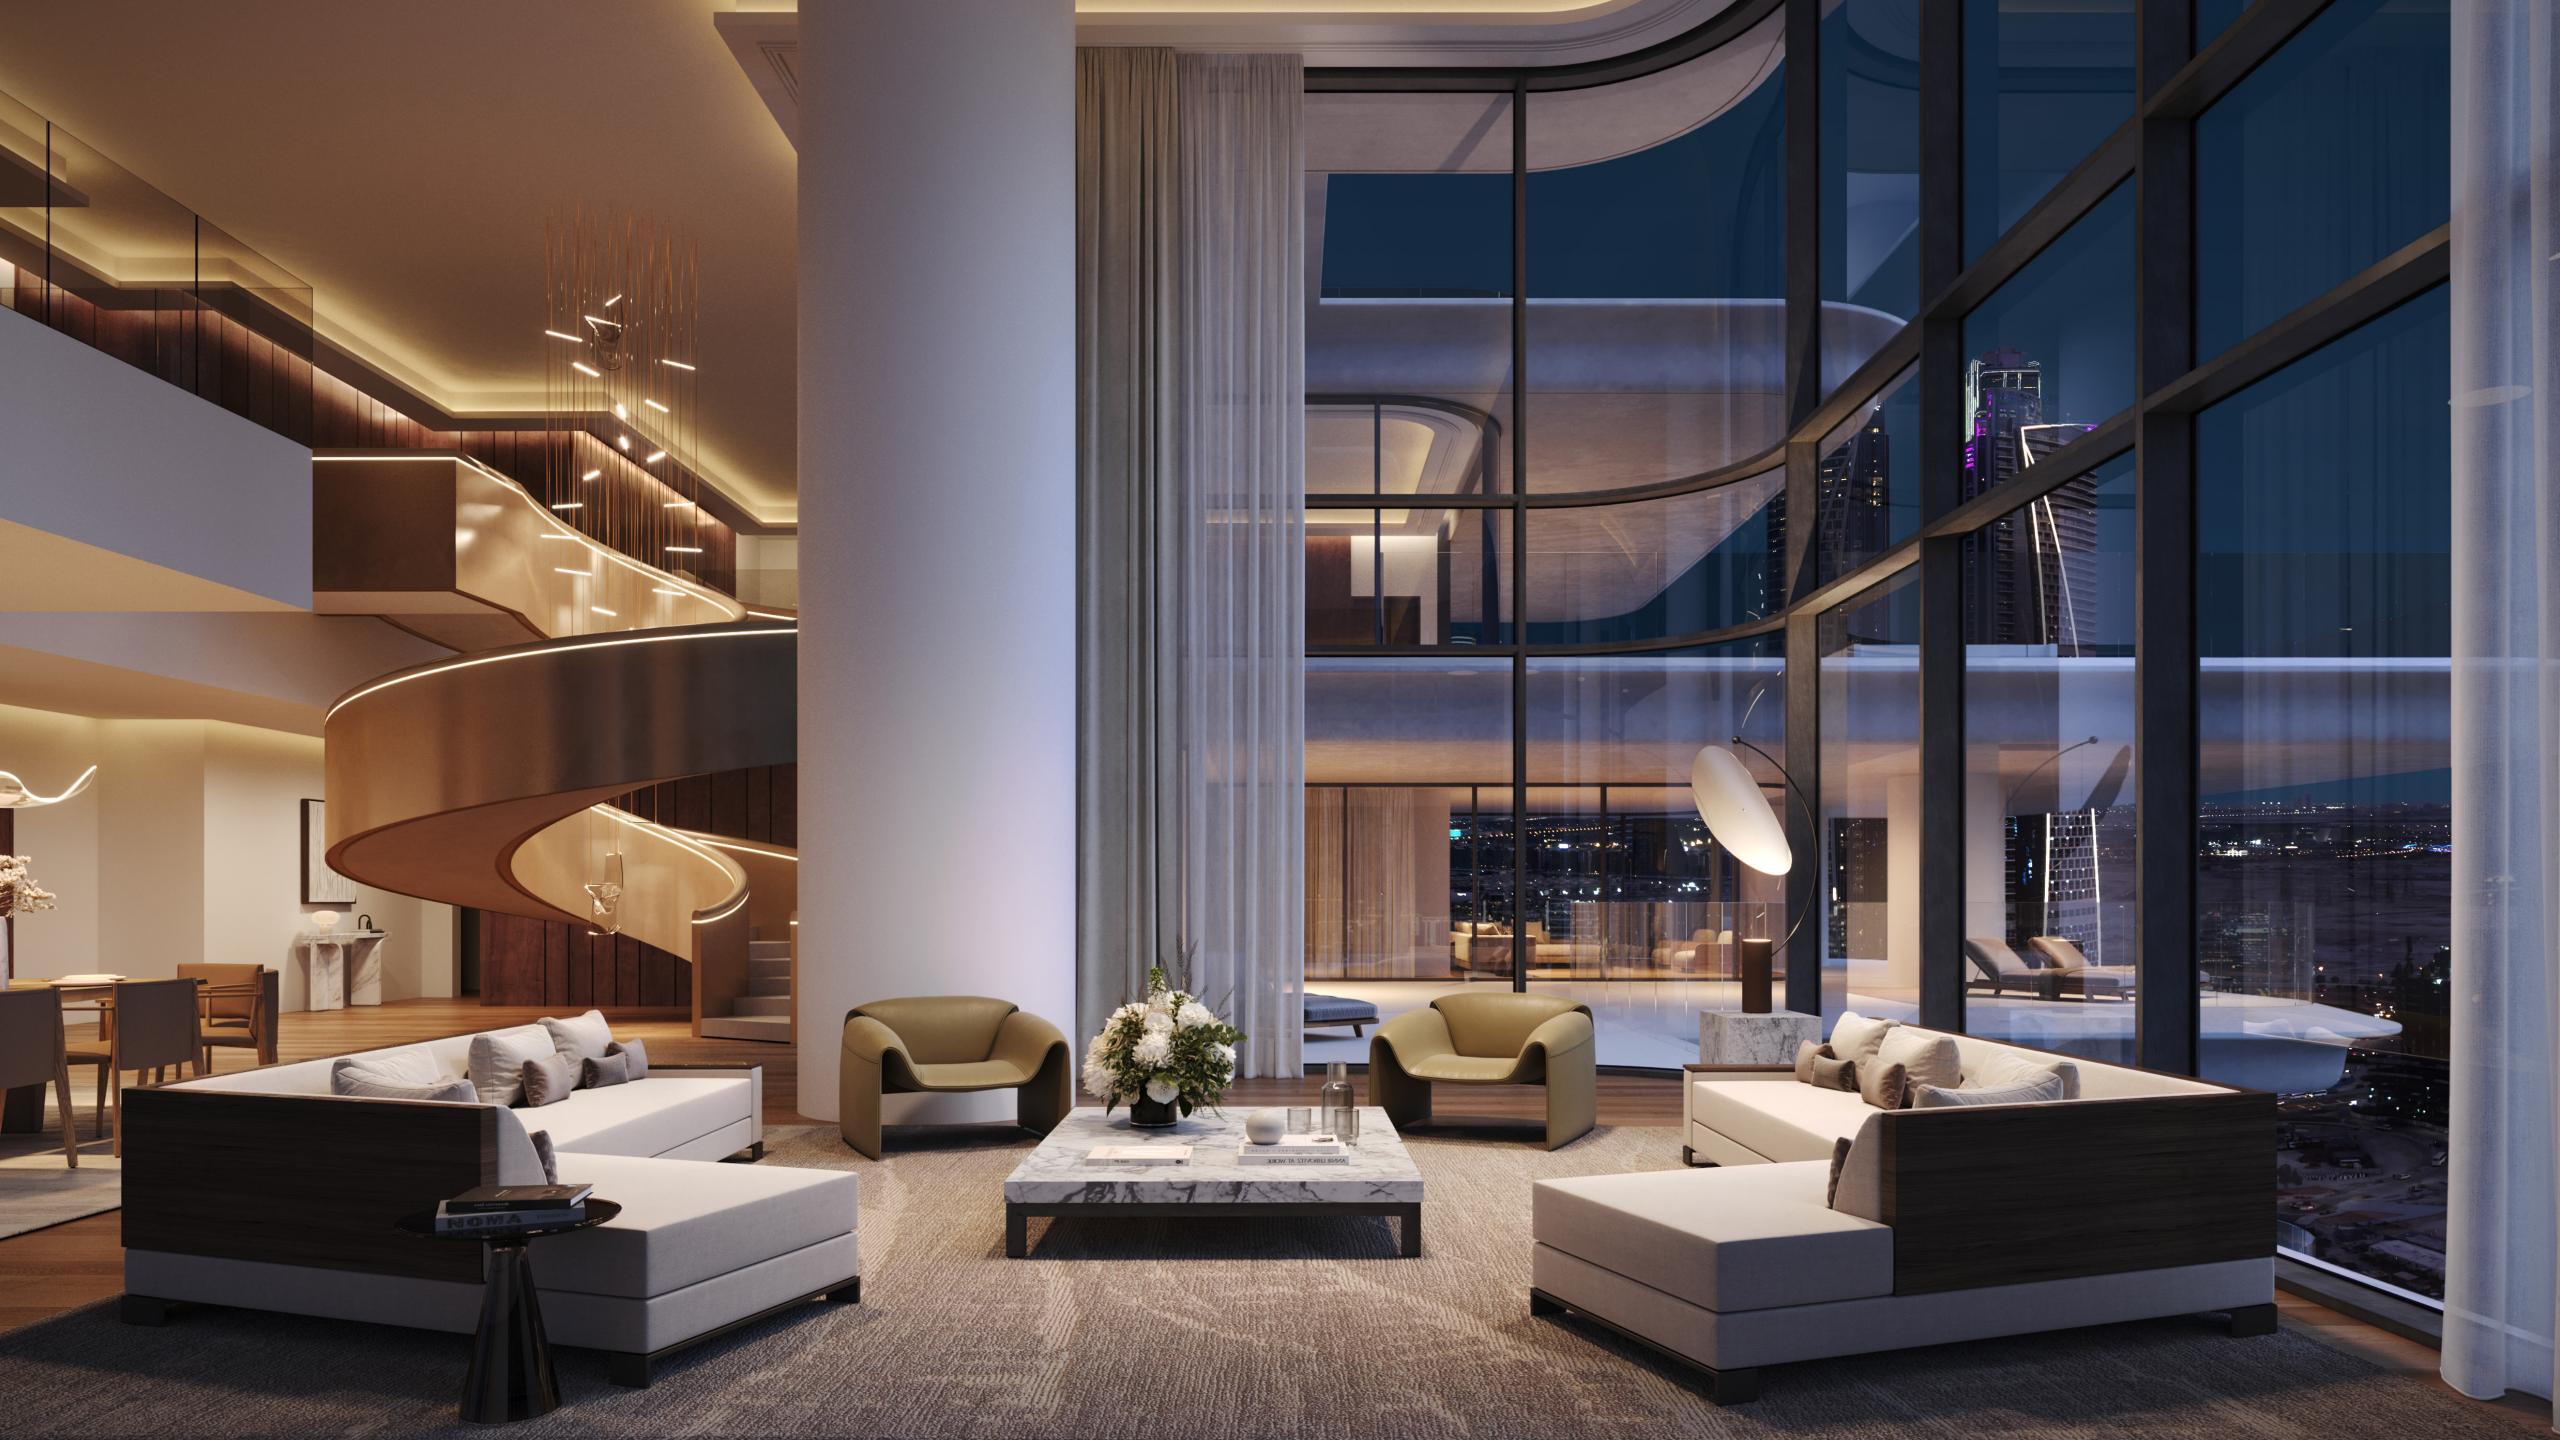

# Interior design by GILLES & BOISSIER

Distilling the essence of elegance and singularity into an art form, Gilles & Boissier seamlessly blend modernity with timeless allure in VELA VIENTO's captivating spaces. The result is a harmonious juxtaposition of contemporary elements and classical features in a design concept that transcends trends and embodies everlasting beauty.

Step into the warm welcome of Dorchester Collection's exceptional care, where your valet and doorman await you. The double-height entrance lounge, designed by Gilles & Bossier, provides a wonderful first impression and luxurious meeting place for residents and visitors. Beyond the glass, the views are wonderful in every direction.

# An alchemy of beauty and possibility

The 92 residences range from two to four-bedroom apartments and are crowned by two extraordinary penthouses.

The residences exemplify the delights of indoor-outdoor living, with select residences boasting private terrace pools and double-height spaces. Generous proportions create an ambiance of vastness, ideal for relaxation, entertainment, and savoring the panoramic views of Marasi Bay, Burj Khalifa and Downtown Dubai.