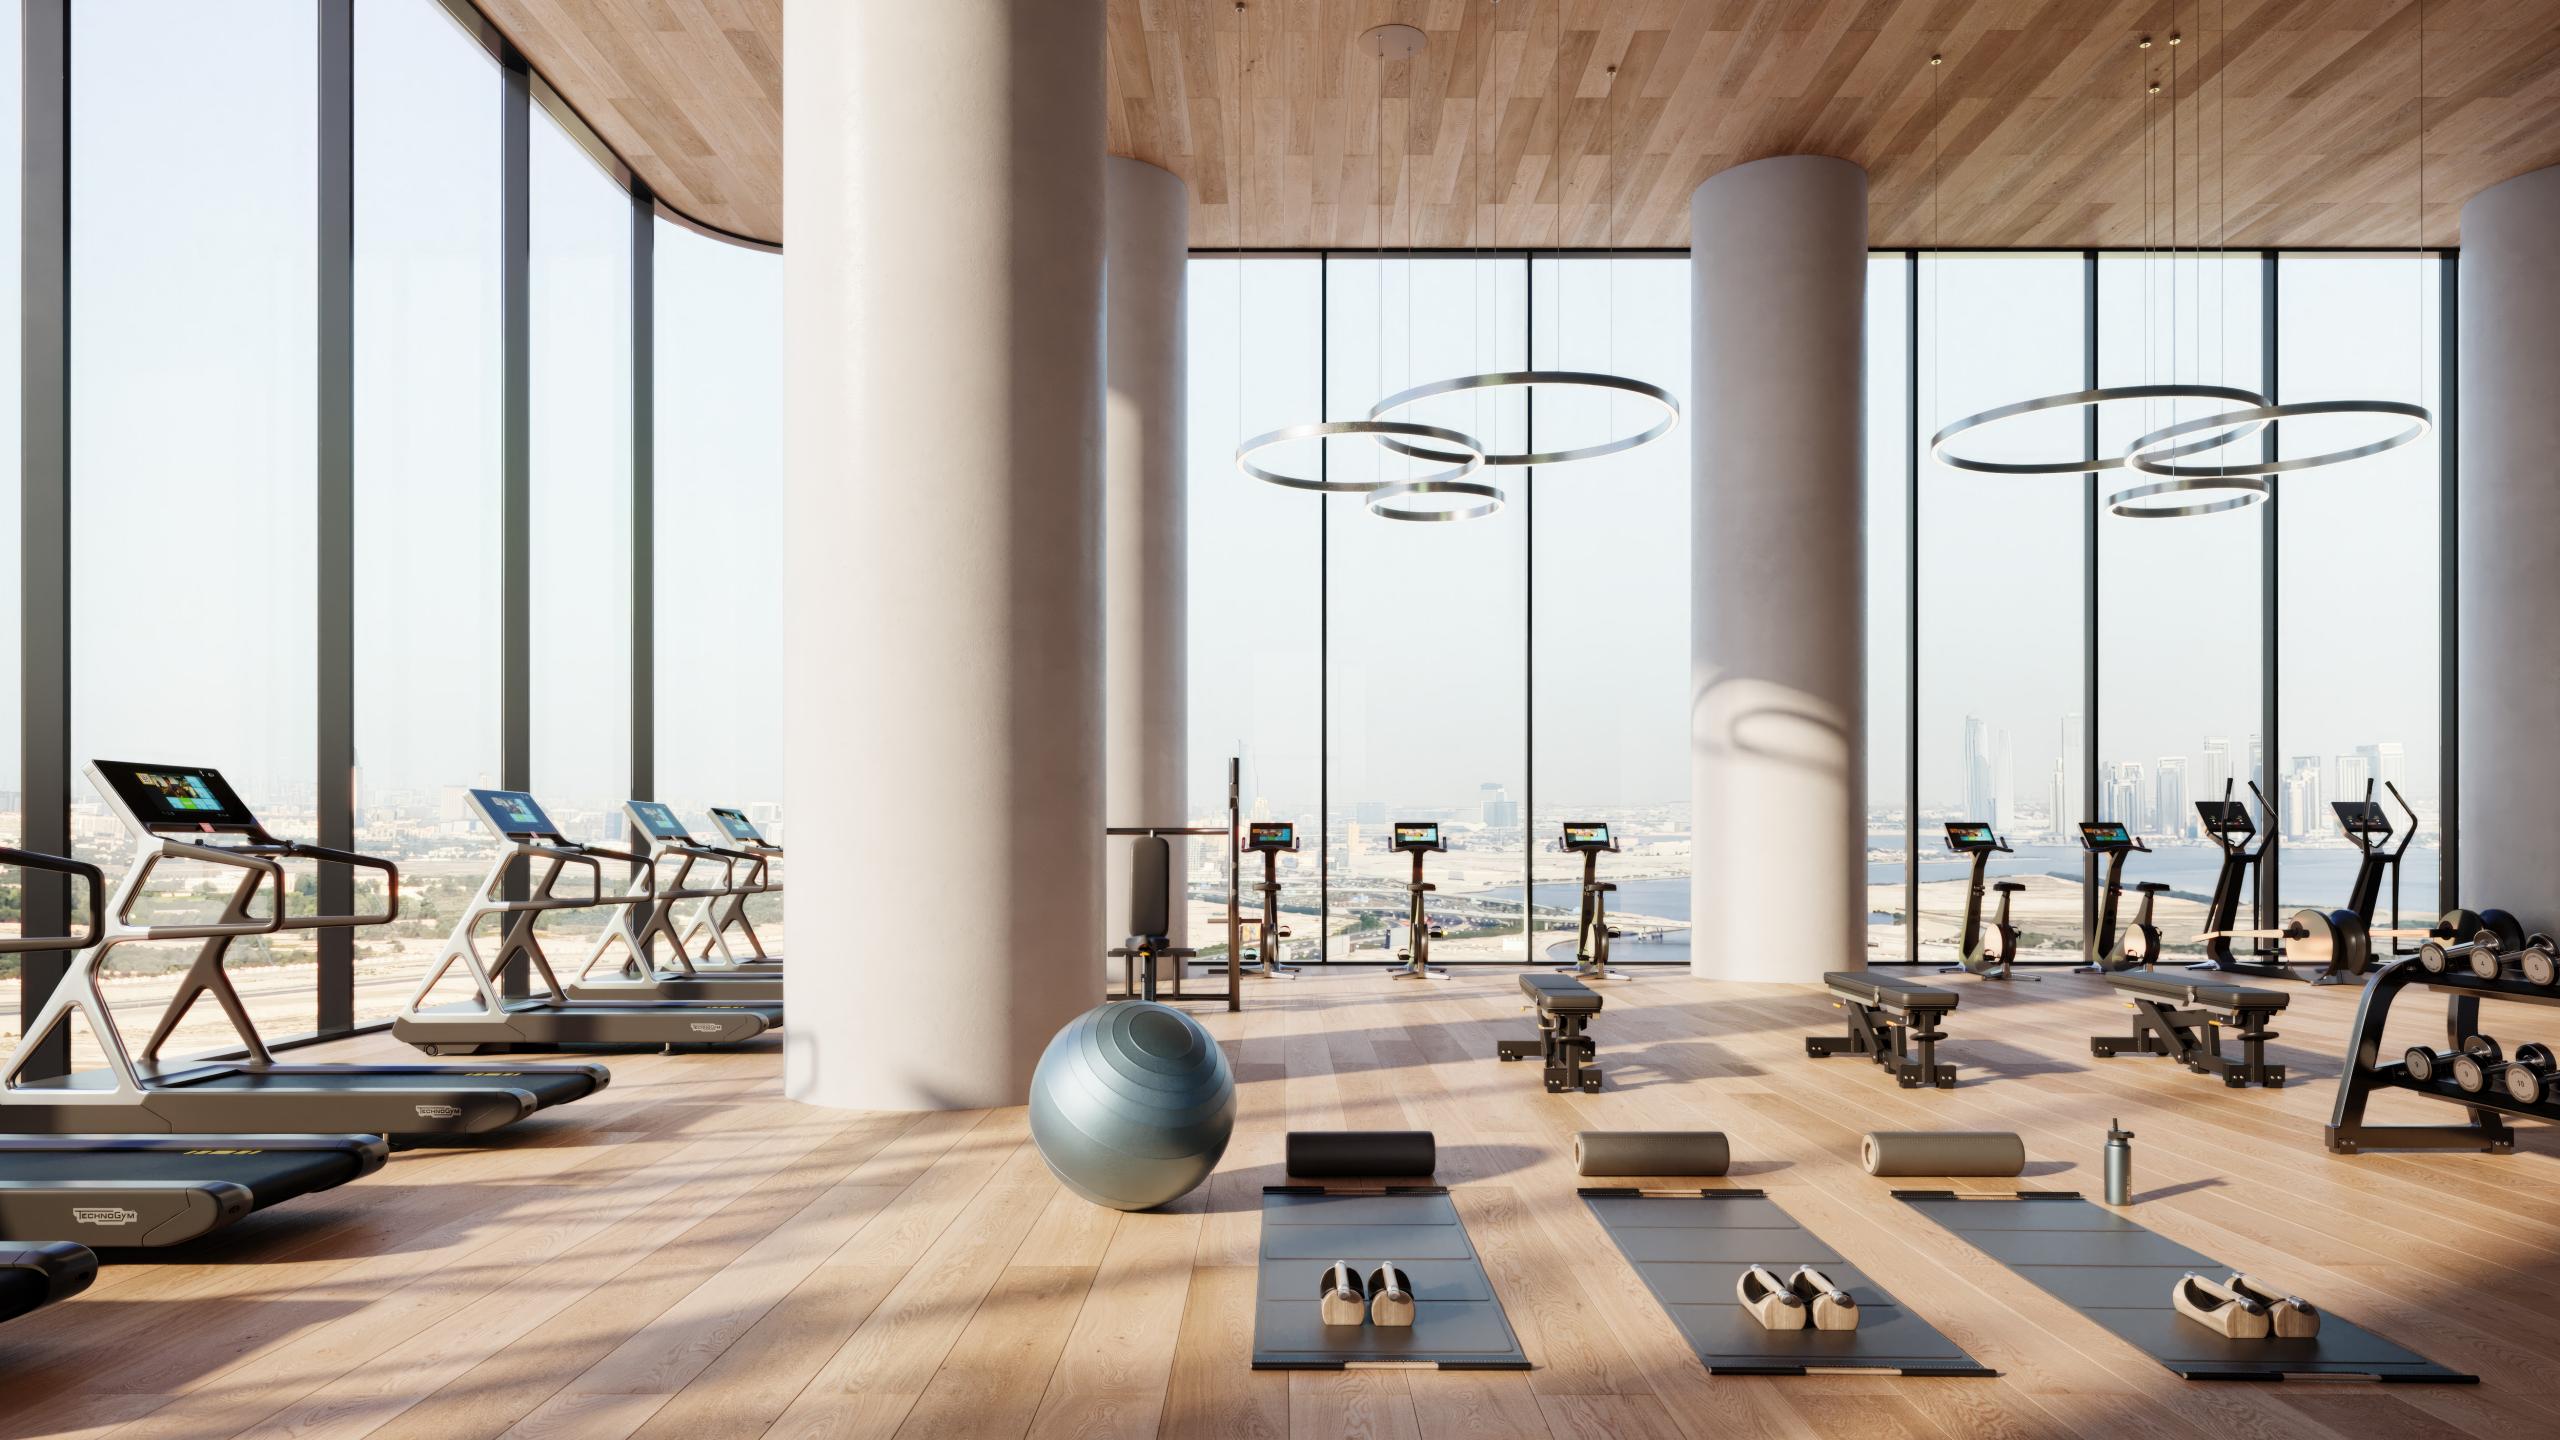

# The pinnacle of wellbeing

VELA VIENTO redefines the essence of luxury living with ethereal spaces that enhance self-care and wellbeing.

Touching the sky at 100 metres high at over half of the height of the building, the 'Sky Amenities Deck' is an architectural and experiential feature with a spectacular infinity pool, double-height gym, yoga studio and lounge areas, all overlooking the stunning vistas that surround.

Sky amenities

- · Full-floor amenity deck on Level 21 (100m high)
- · Stunning infinity-edge pool
- · Sun decks and lounges
- · Double height gym
- · Dedicated yoga studio