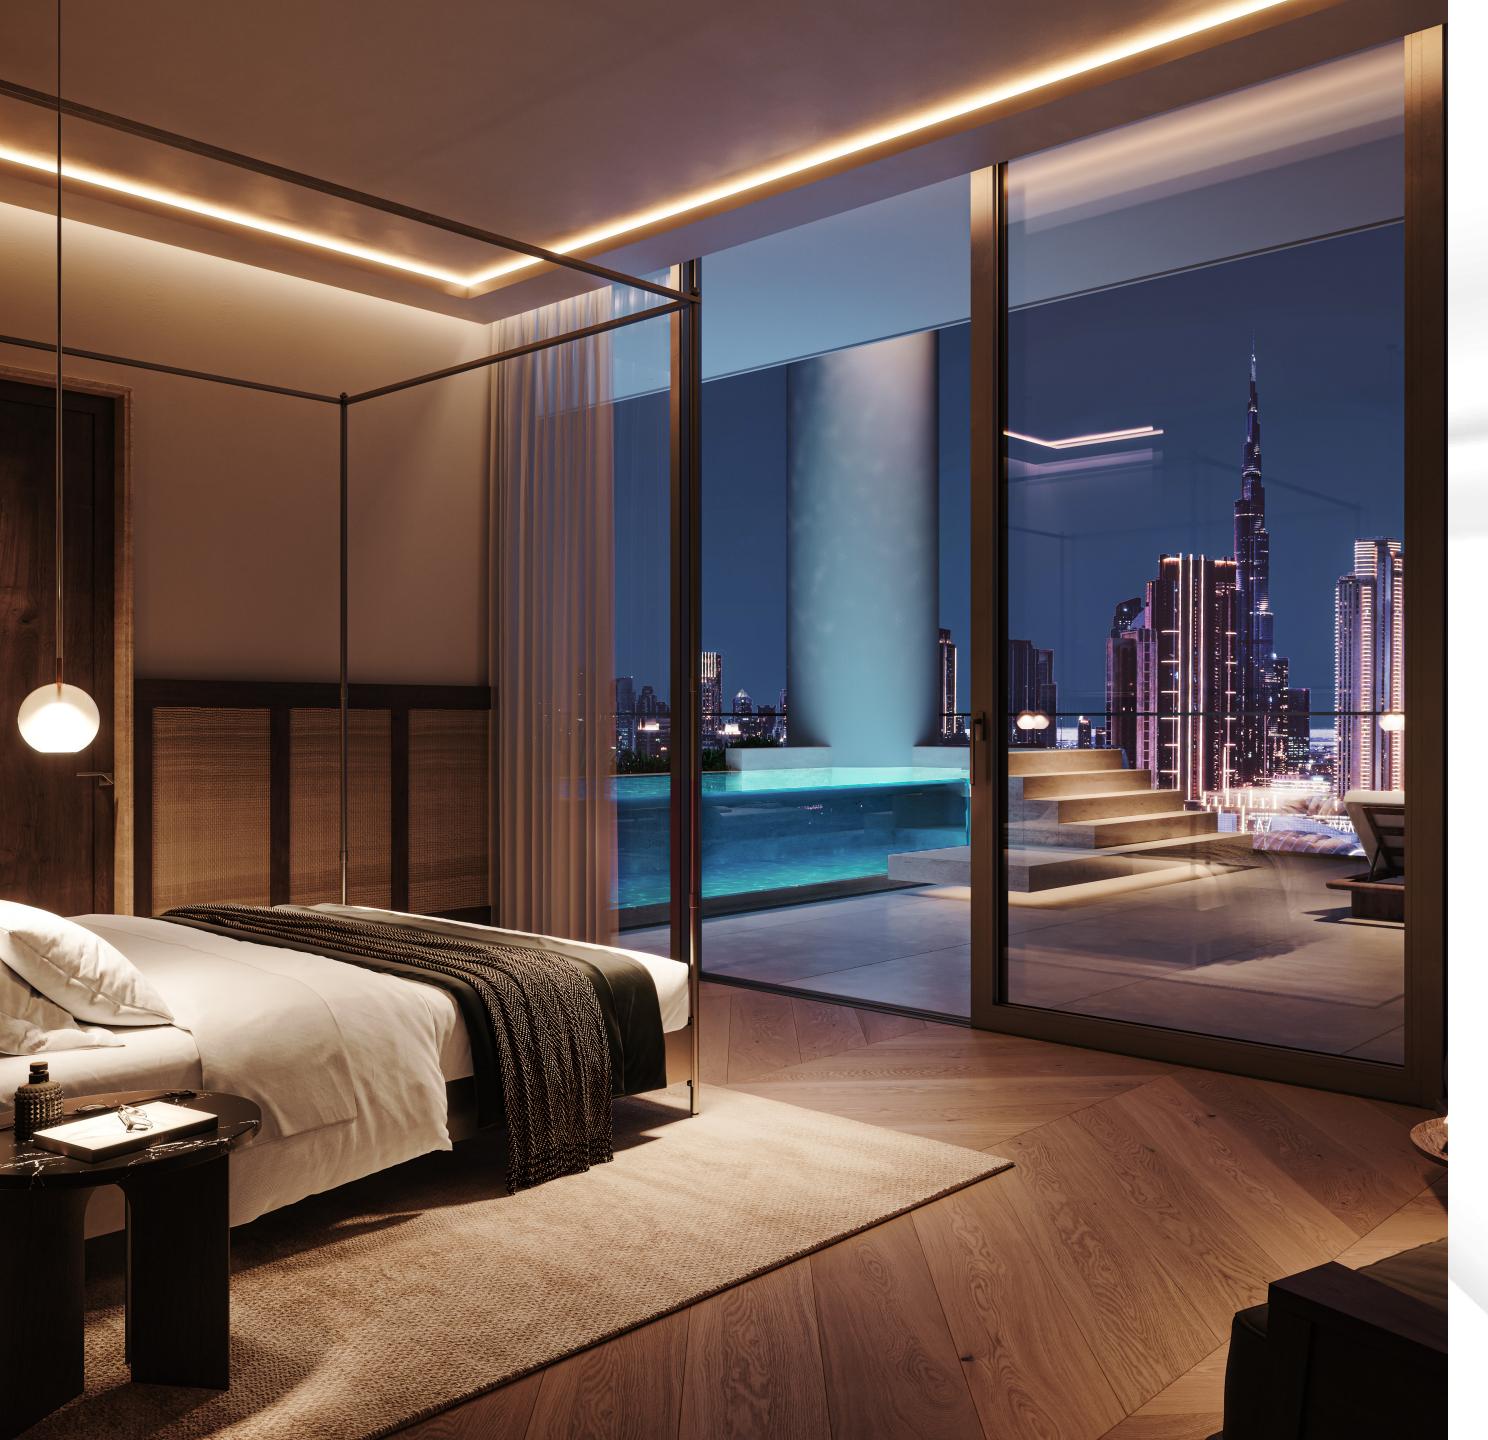

# An alchemy of beauty and possibility

The 92 residences range from two to four-bedroom apartments and are crowned by two extraordinary penthouses.

The residences exemplify the delights of indoor-outdoor living, with select residences boasting private terrace pools and double-height spaces. Generous proportions create an ambiance of vastness, ideal for relaxation, entertainment, and savoring the panoramic views of Marasi Bay, Burj Khalifa and Downtown Dubai.

The spaces and bridges between the towers form 'hanging' dining rooms - an outstanding feature of three unique residences that turn a daily experience into a transcendent moment that blurs glass with sky, the earthly with the celestial.

#### Viento Residences

- · 4 Bedroom 5,398 sq. ft.
- · 3 Bedroom 3,993 to 5,846 sq. ft.
- · 2 Bedroom 2,791 to 5,069 sq. ft.

Occupying the floors nearest the water, the Viento Residences draw their energy and inspiration from the eternal motion of the bay, with an open-plan aesthetic and optimisation of light, all curated with thoughtful precision.

Ranging from two to four bedrooms, the Viento Residences feature grand terraces, with private pools in select residences.

The 180-degree views of Dubai's panorama connects every moment with the inspiring spirit of the city, from sunrise to sunset.