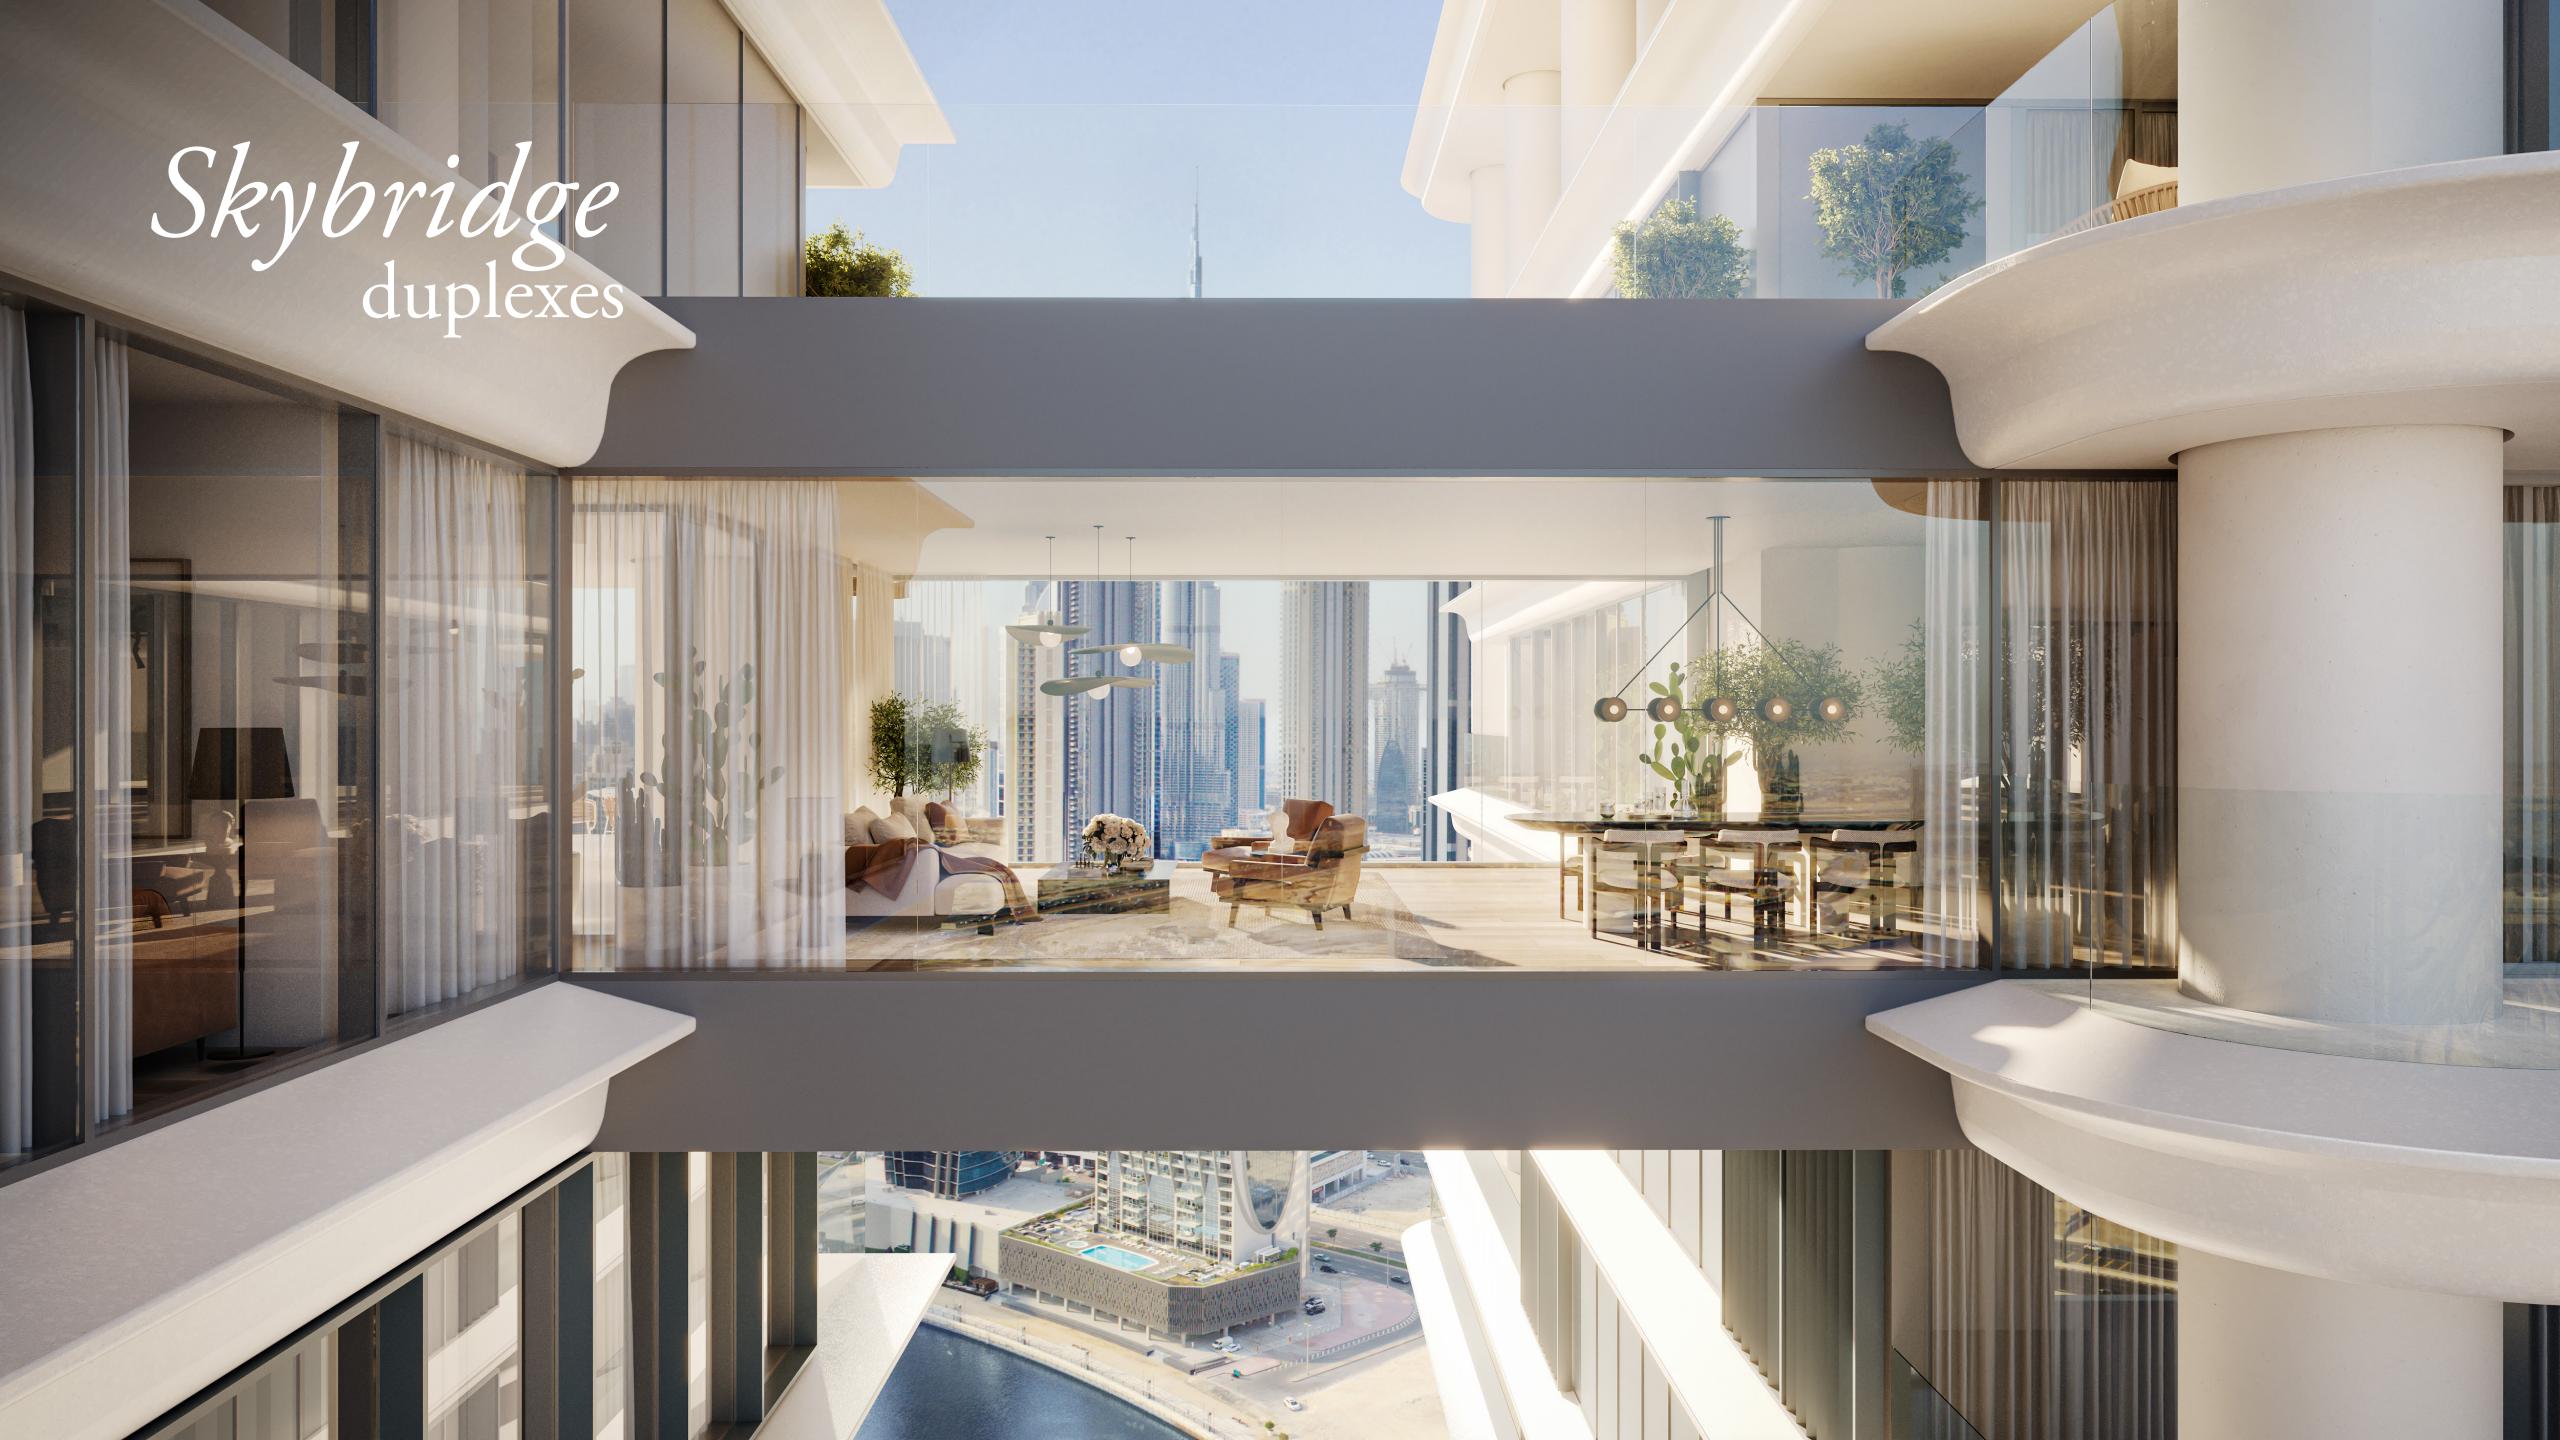

The spaces and bridges between the towers form 'hanging' dining rooms - an outstanding feature of three unique residences that turn a daily experience into a transcendent moment that blurs glass with sky, the earthly with the celestial.