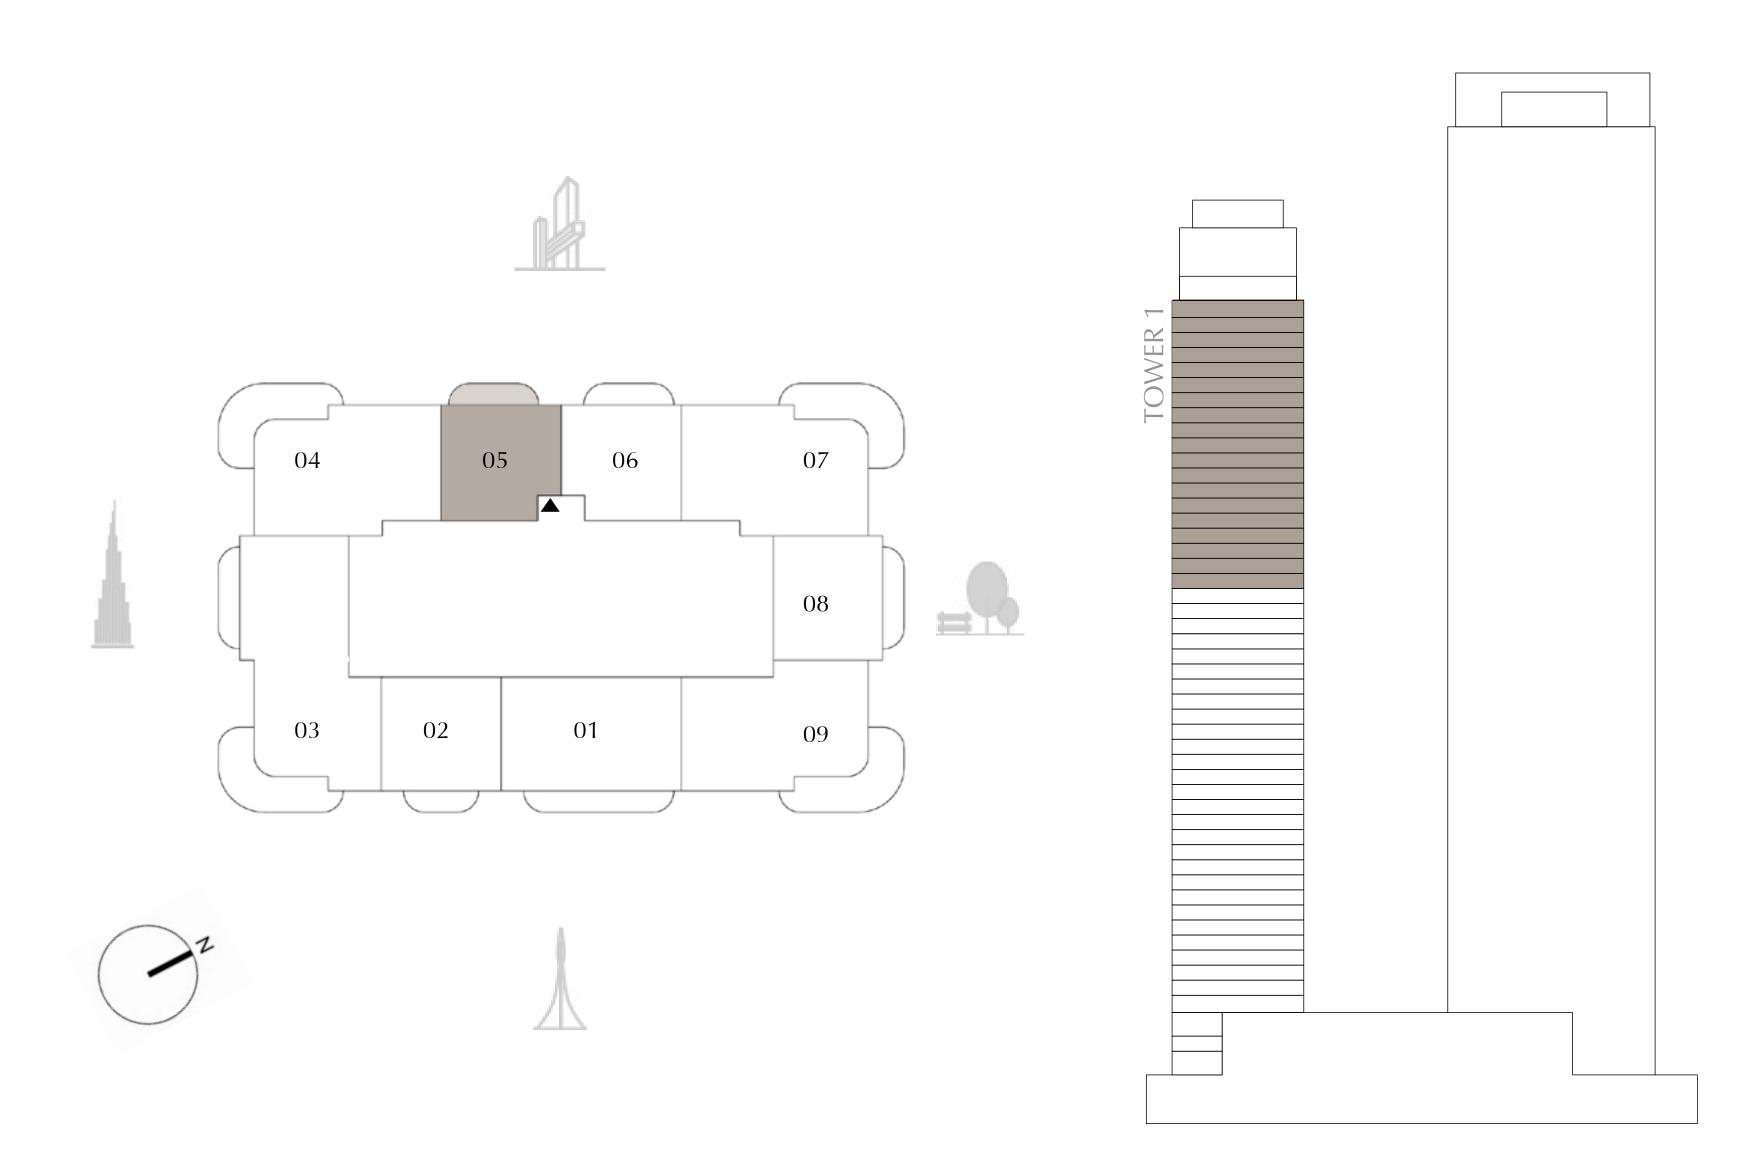

# TOWER 1 2 BEDROOM

PODIUM LEVEL 2 UNIT 05

SUITE AREA

1,093.72 SQ.FT.

BALCONY AREA

TOTAL AREA

1,386.82 SQ.FT.

293.10 SQ.FT.

KEY PLAN

FLOOR PLAN 1. All dimensions are in imperial and metric, and measured from finish to finish excluding construction tolerances. 2. All materials, dimensions, and drawings are approximate only. 3. Information is subject to change without notice, at developer's absolute discretion. 4. Actual area may vary from the stated area. 5. Drawings not to scale. 6. All images used are for illustrative purposes only and do not represent the actual size, features, specifications, fittings, and furnishings. 7. The developer reserves the right to make revisions / alterations, at it's absolute discretion, without any liability whatsoever.

101.61 SQ.M.

27.23 SQ.M.

128.84 SQ.M.

DIFC Views