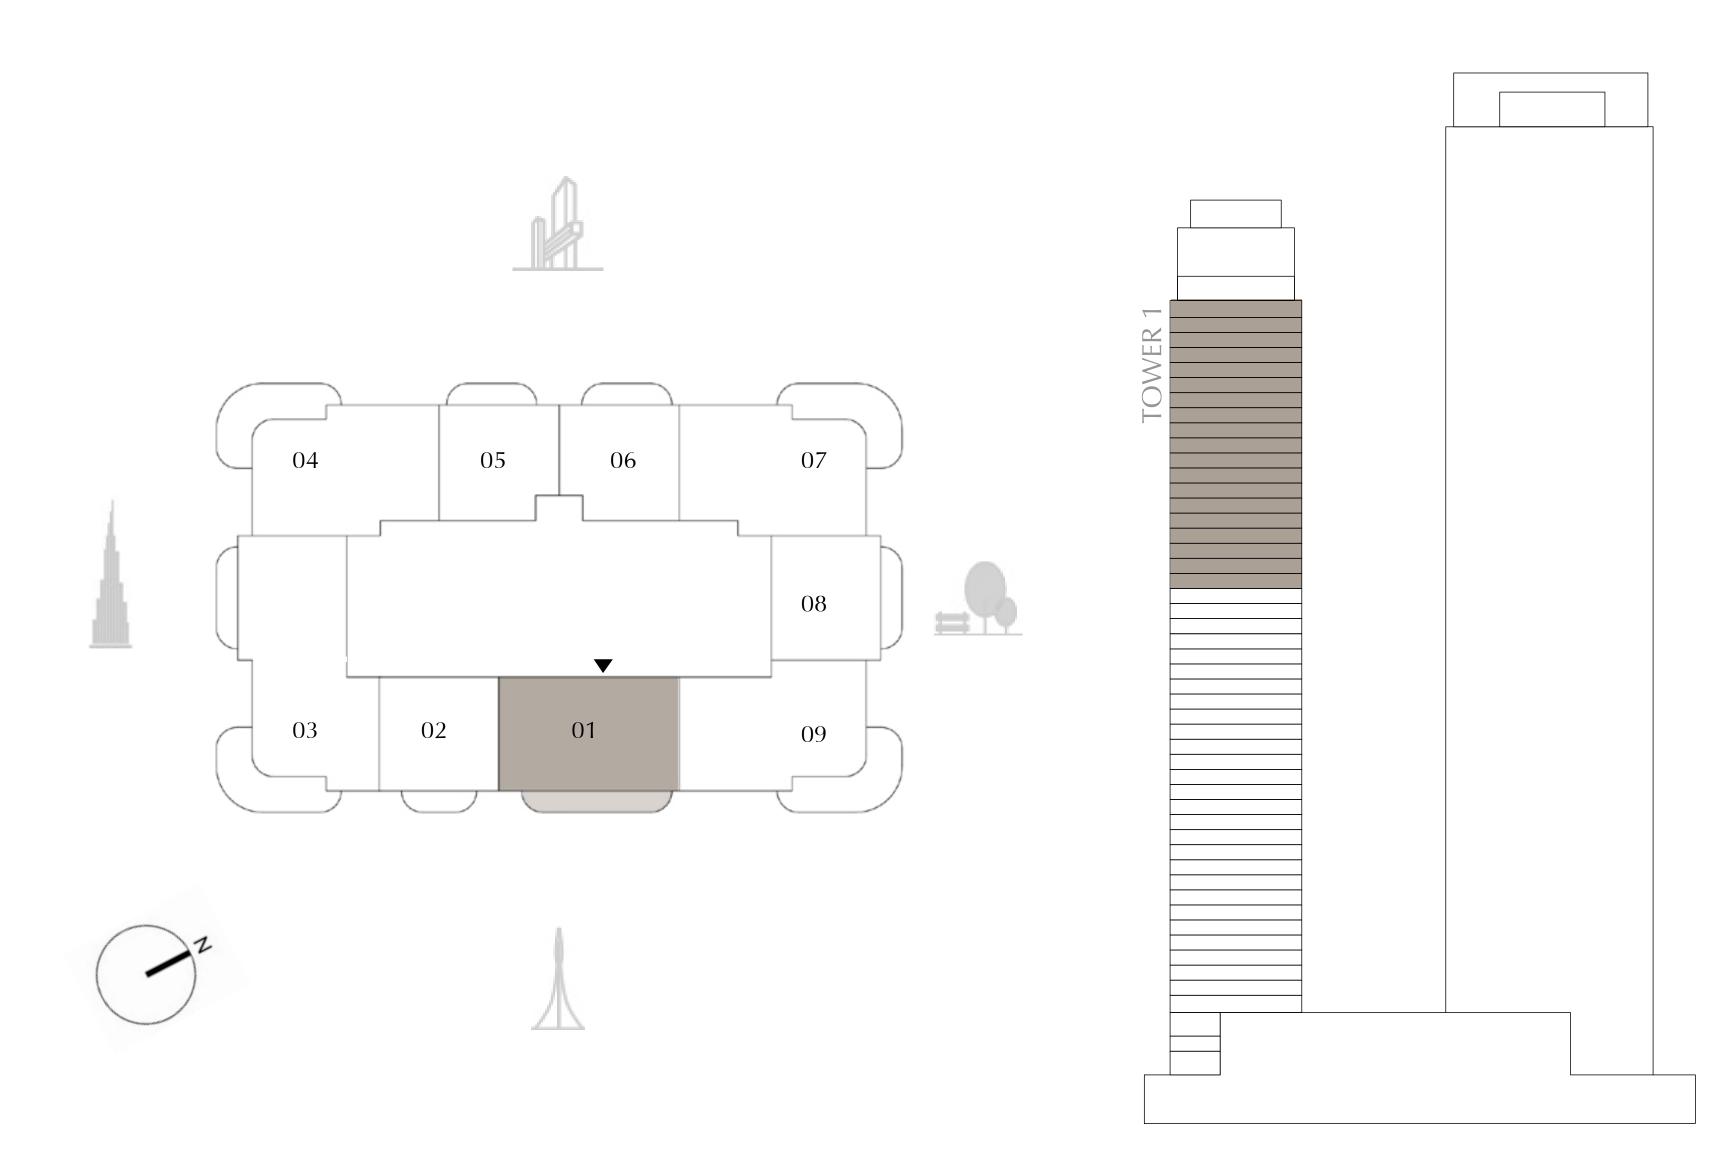

# TOWER 1 2 BEDROOM

PODIUM LEVEL 1 UNIT 01

SUITE AREA997.38 SQ.FT.BALCONY AREA165.87 SQ.FT.

\_\_\_\_\_

TOTAL AREA

1,163.25 SQ.FT.

KEY PLAN

FLOOR PLAN 1. All dimensions are in imperial and metric, and measured from finish to finish excluding construction tolerances. 2. All materials, dimensions, and drawings are approximate only. 3. Information is subject to change without notice, at developer's absolute discretion. 4. Actual area may vary from the stated area. 5. Drawings not to scale. 6. All images used are for illustrative purposes only and do not represent the actual size, features, specifications, fittings, and furnishings. 7. The developer reserves the right to make revisions / alterations, at it's absolute discretion, without any liability whatsoever.

92.66 SQ.M.

15.41 SQ.M.

108.07 SQ.M.

DIFC Views