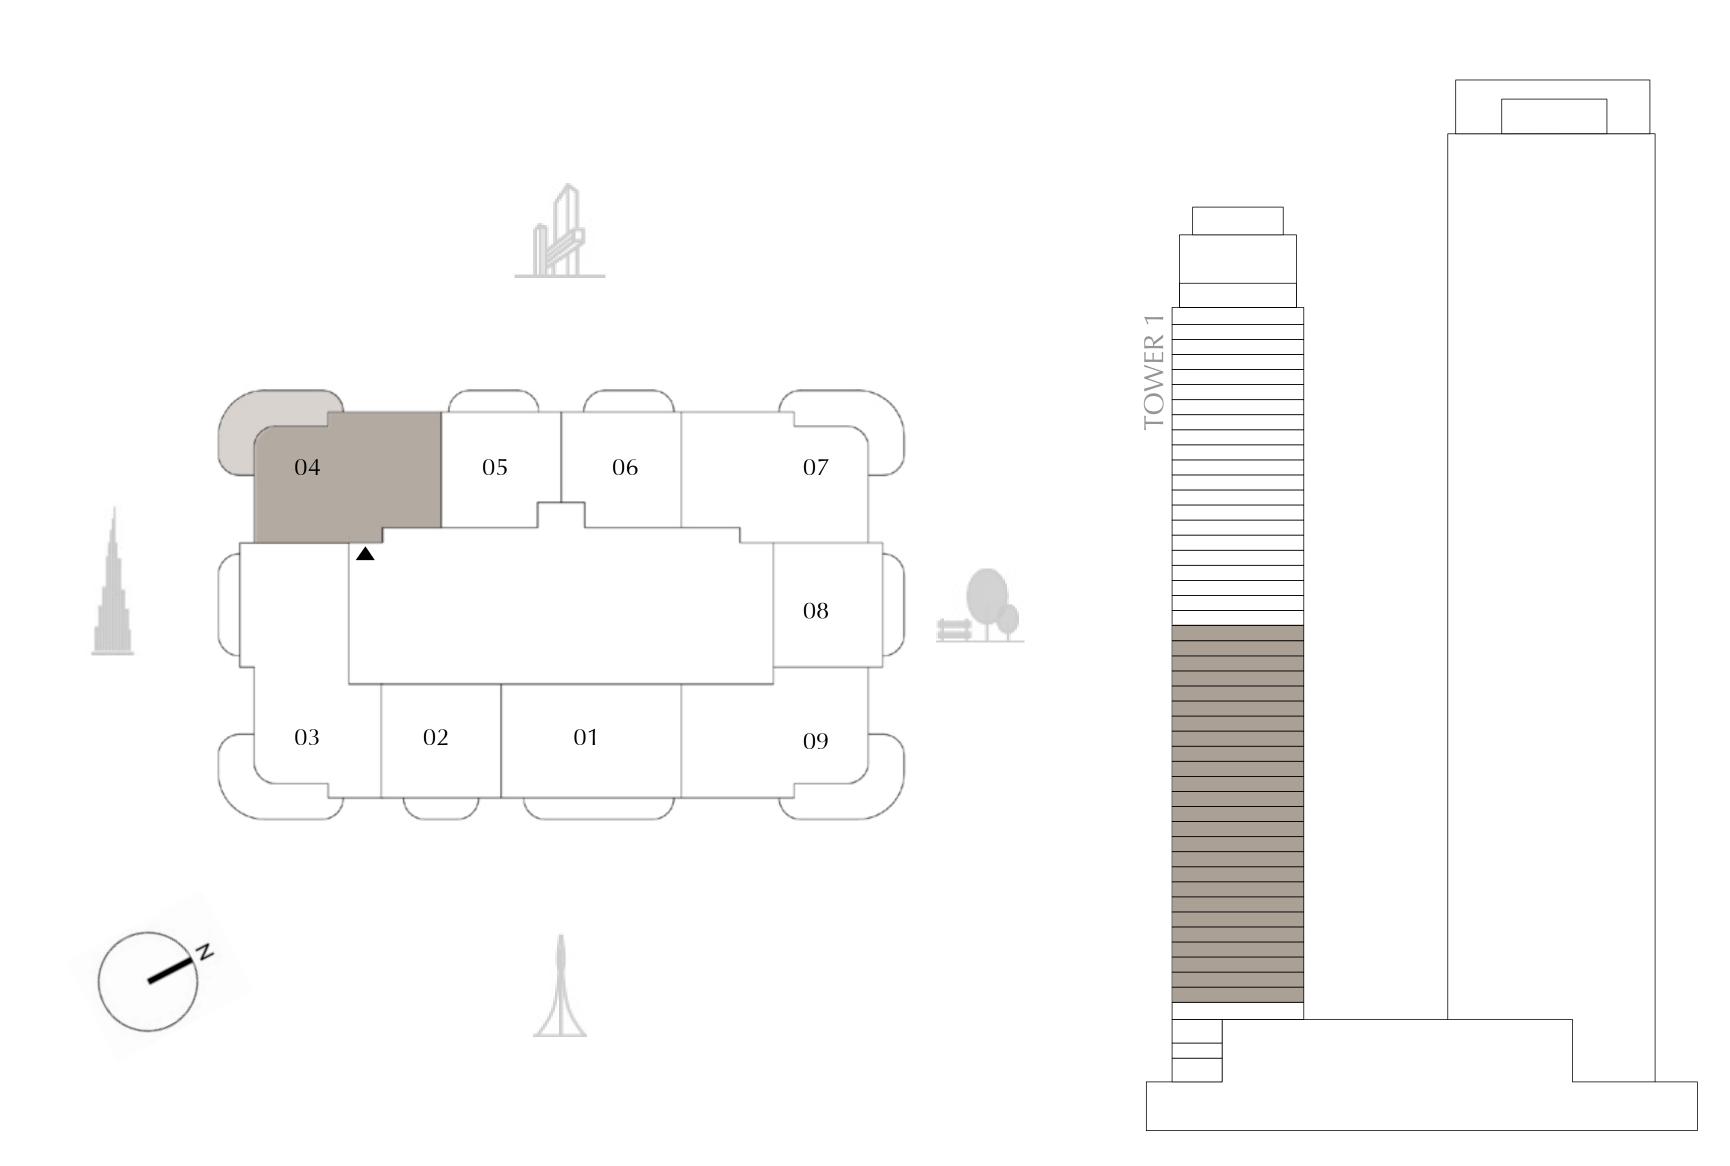

# TOWER 1 2 BEDROOM

PODIUM LEVEL 1 UNIT 04

SUITE AREA

1,093.72 SQ.FT.

293.10 SQ.FT.

BALCONY AREA

TOTAL AREA

1,386.82 SQ.FT.

KEY PLAN

FLOOR PLAN 1. All dimensions are in imperial and metric, and measured from finish to finish excluding construction tolerances. 2. All materials, dimensions, and drawings are approximate only. 3. Information is subject to change without notice, at developer's absolute discretion. 4. Actual area may vary from the stated area. 5. Drawings not to scale. 6. All images used are for illustrative purposes only and do not represent the actual size, features, specifications, fittings, and furnishings. 7. The developer reserves the right to make revisions / alterations, at it's absolute discretion, without any liability whatsoever.