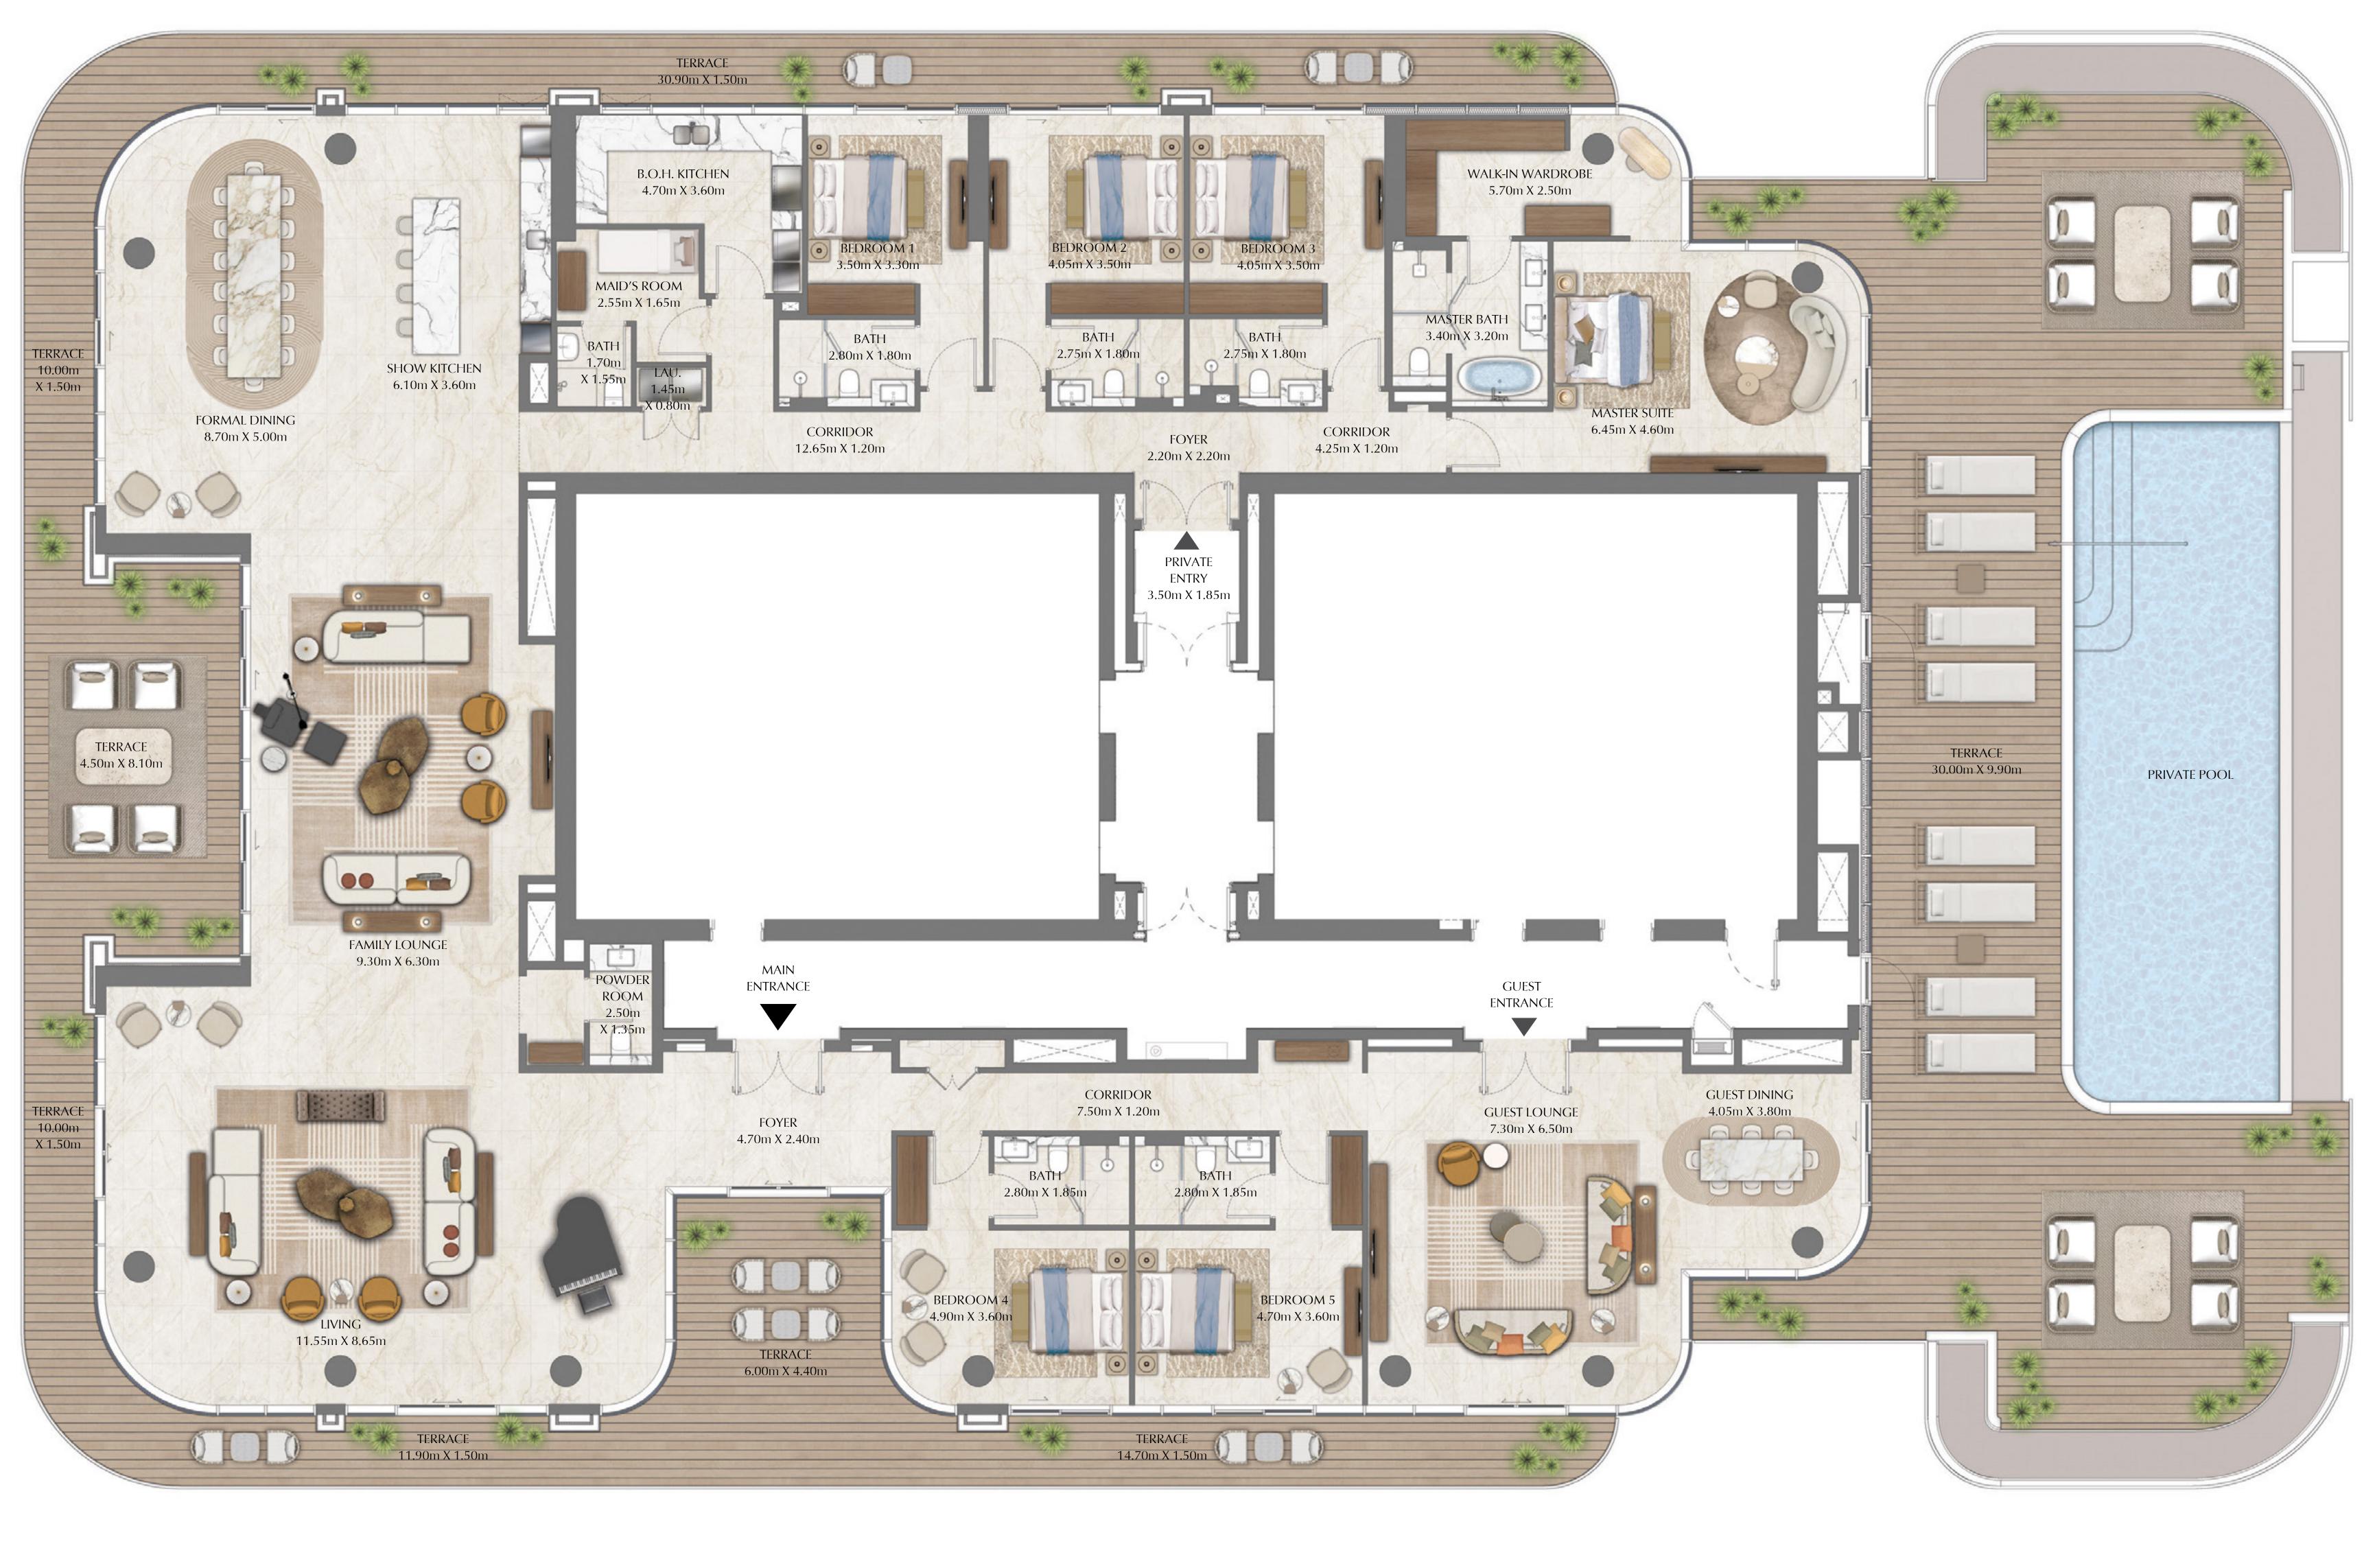

# TOWER 1 6 BEDROOM | PENTHOUSE

LEVEL 50

UNIT 01

SUITE AREA

BALCONY AREA

6,448.66 SQ.FT.

5,204.14 SQ.FT.

TOTAL AREA

11,652.80 SQ.FT.

KEY PLAN

FLOOR PLAN 1. All dimensions are in imperial and metric, and measured from finish to finish excluding construction tolerances. 2. All materials, dimensions, and drawings are approximate only. 3. Information is subject to change without notice, at developer's absolute discretion. 4. Actual area may vary from the stated area. 5. Drawings not to scale. 6. All images used are for illustrative purposes only and do not represent the actual size, features, specifications, fittings, and furnishings. 7. The developer reserves the right to make revisions / alterations, at it's absolute discretion, without any liability whatsoever.

599.10 SQ.M. 483.48 SQ.M.

1,082.58 SQ.M.