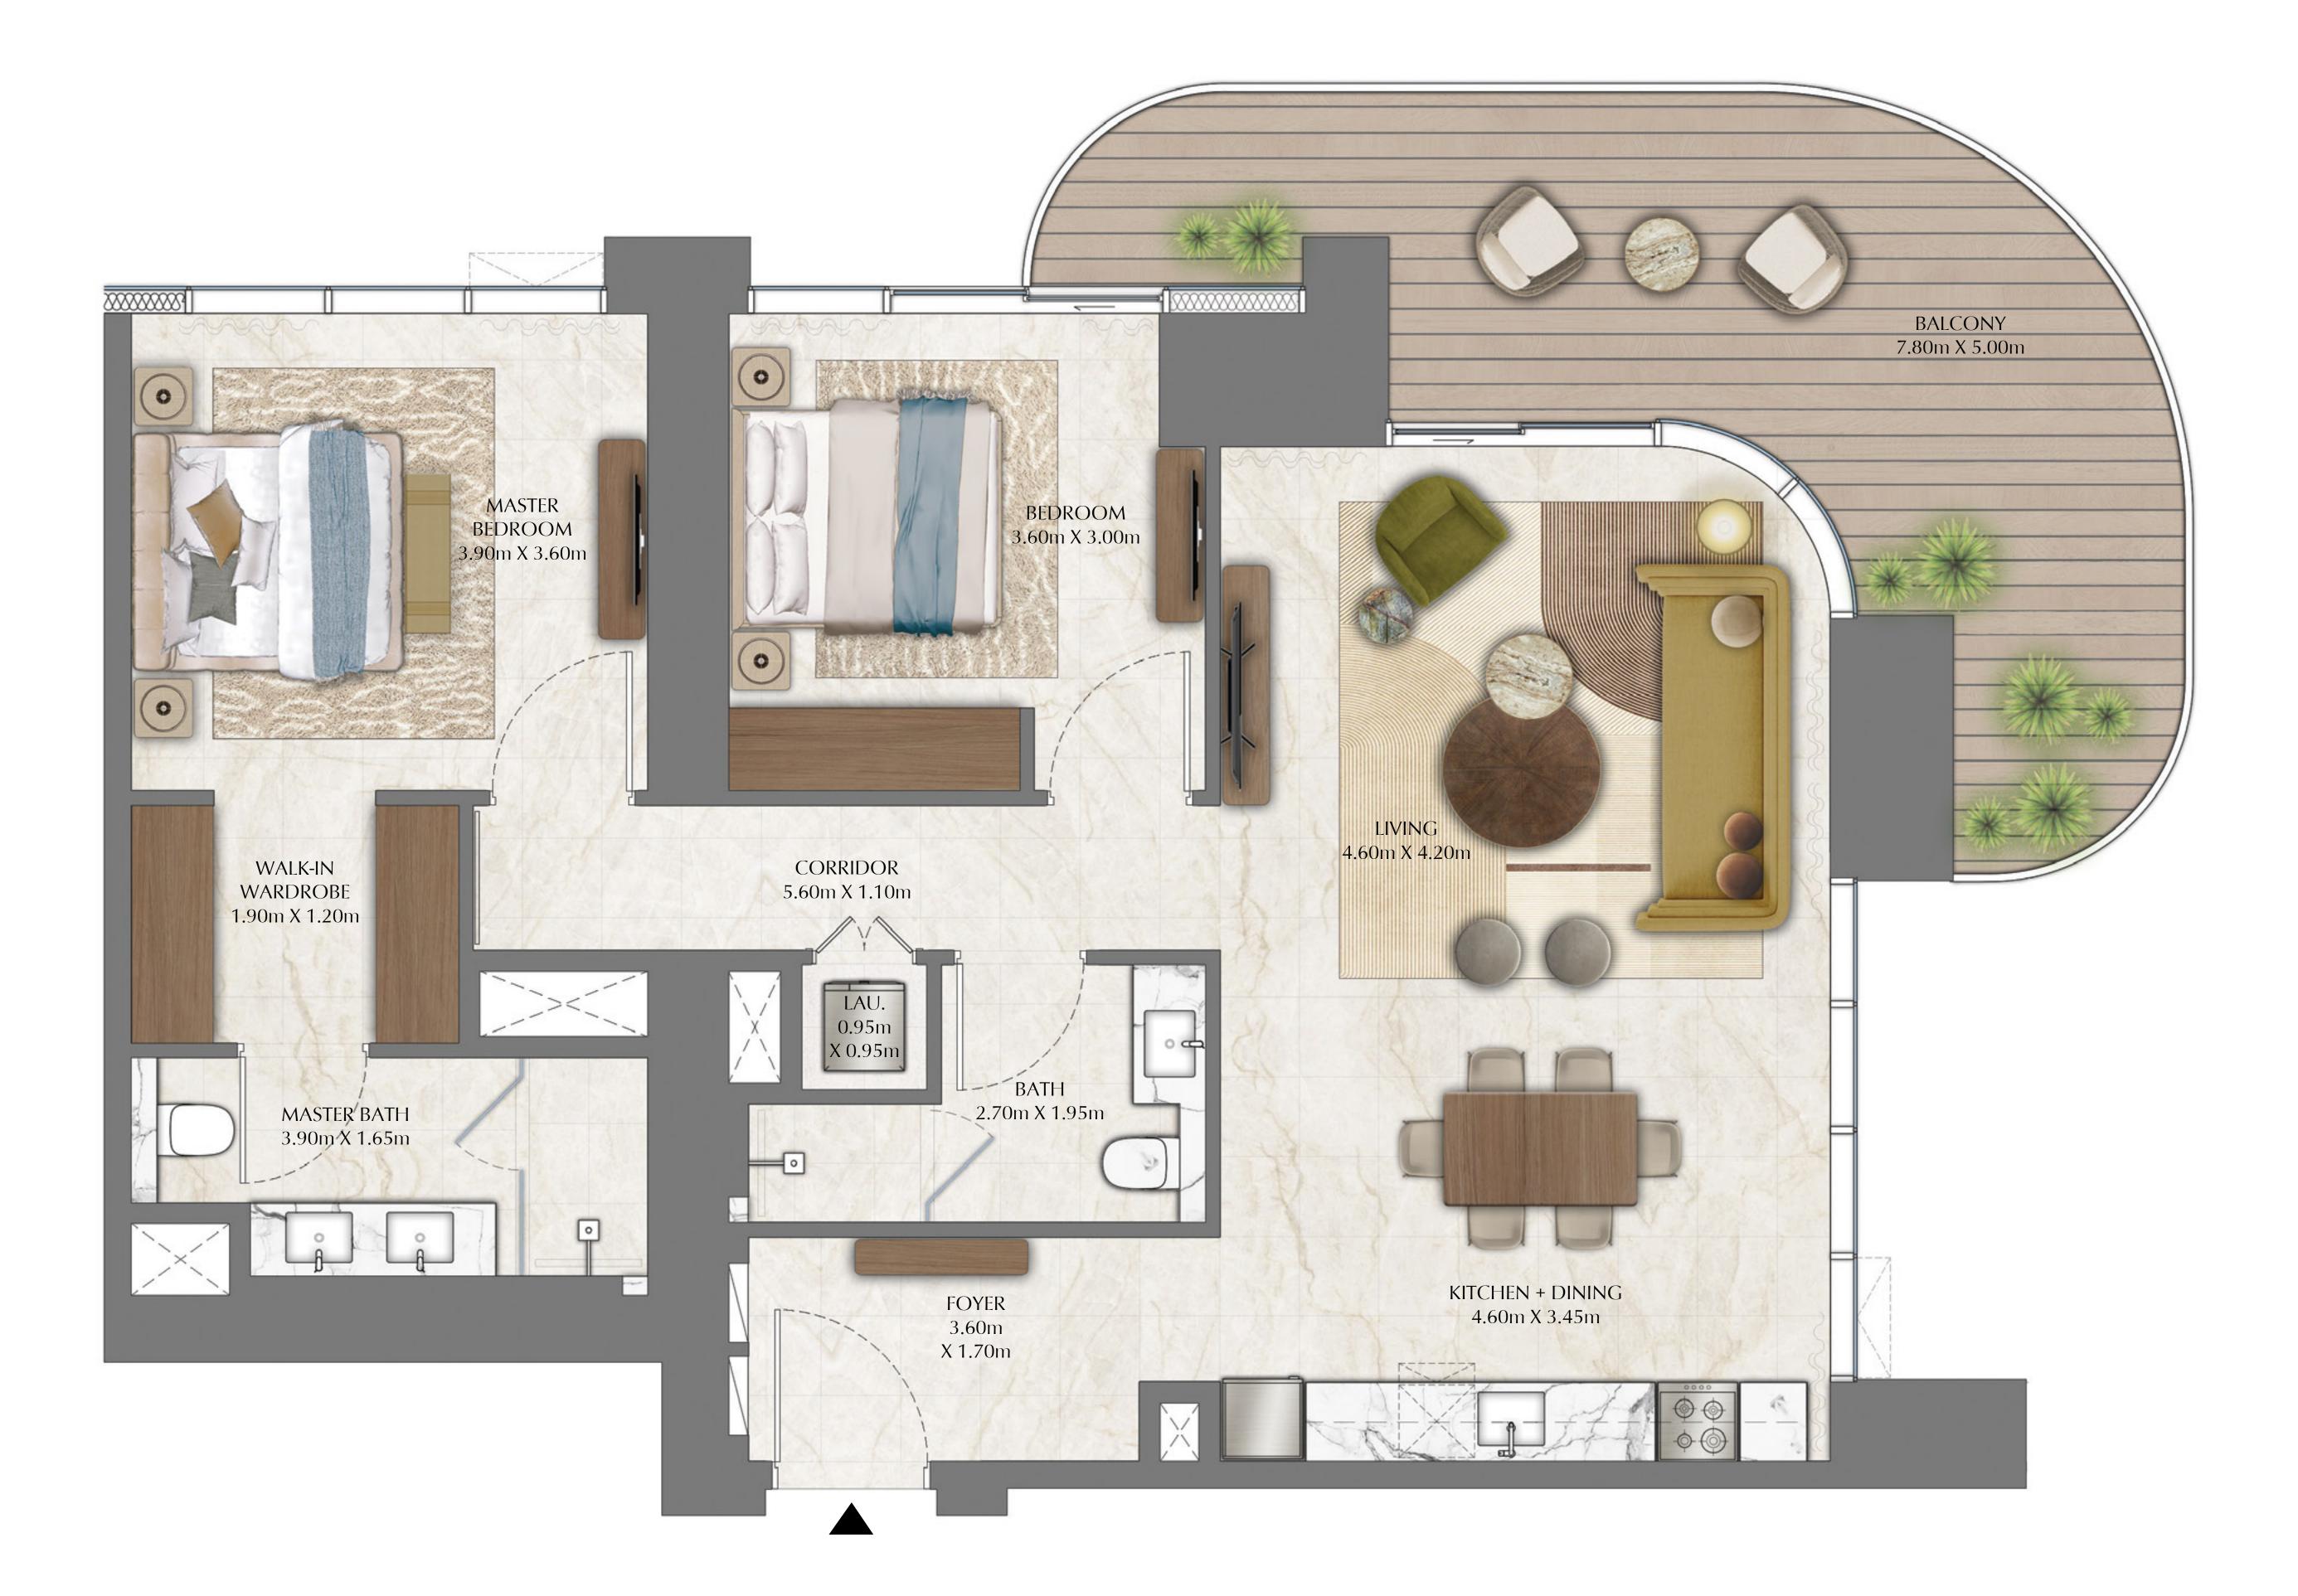

# TOWER 1 2 BEDROOM

LEVELS 04 - 28 UNIT 07

SUITE AREA

1,116.22 SQ.FT.

BALCONY AREA

TOTAL AREA

293.21 SQ.FT.

1,409.43 SQ.FT.

KEY PLAN

FLOOR PLAN 1. All dimensions are in imperial and metric, and measured from finish to finish excluding construction tolerances. 2. All materials, dimensions, and drawings are approximate only. 3. Information is subject to change without notice, at developer's absolute discretion. 4. Actual area may vary from the stated area. 5. Drawings not to scale. 6. All images used are for illustrative purposes only and do not represent the actual size, features, specifications, fittings, and furnishings. 7. The developer reserves the right to make revisions / alterations, at it's absolute discretion, without any liability whatsoever.

103.70 SQ.M.

27.24 SQ.M.

130.94 SQ.M.

DIFC Views