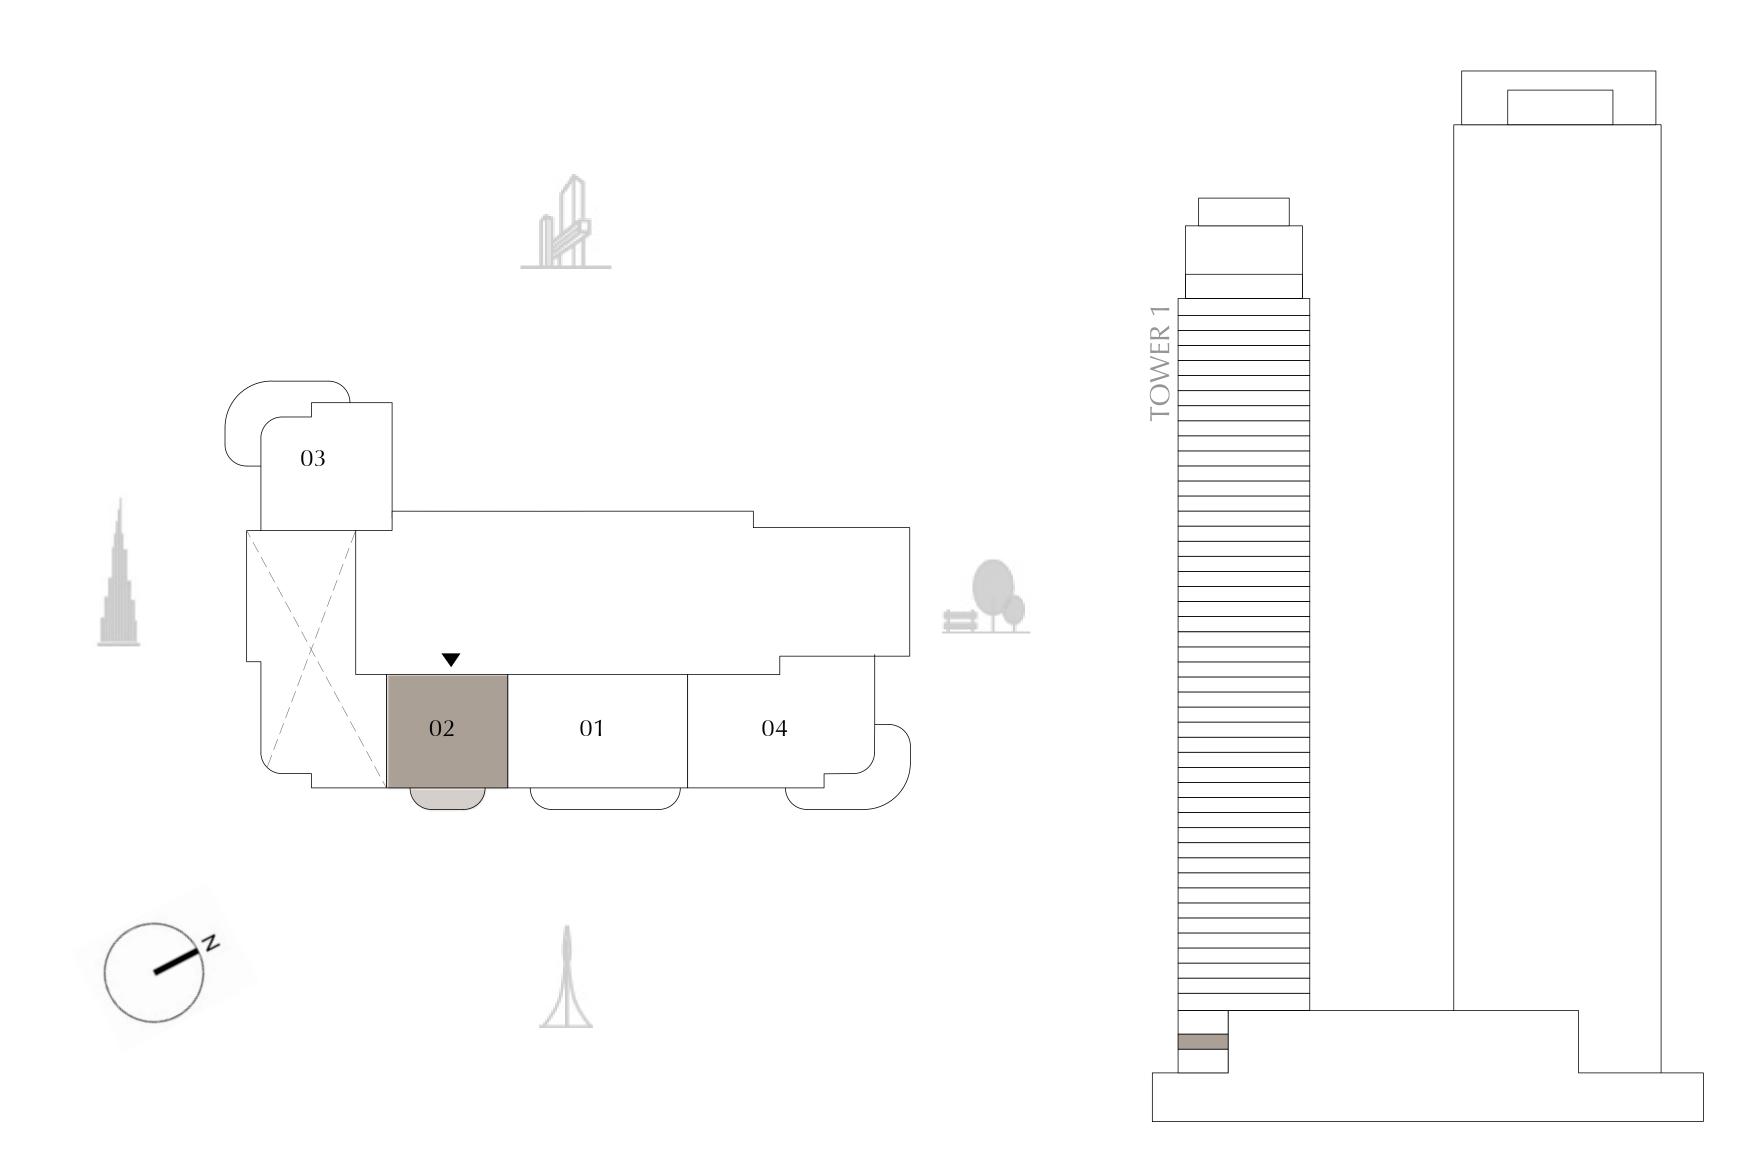

# TOWER 1 1 BEDROOM

PODIUM LEVEL 1 UNIT 02

| SUITE AREA   | 687.92 SQ.FT. |
|--------------|---------------|
| BALCONY AREA | 77.28 SQ.FT.  |
| TOTAL AREA   | 765.20 SQ.FT. |

KEY PLAN

FLOOR PLAN 1. All dimensions are in imperial and metric, and measured from finish to finish excluding construction tolerances. 2. All materials, dimensions, and drawings are approximate only. 3. Information is subject to change without notice, at developer's absolute discretion. 4. Actual area may vary from the stated area. 5. Drawings not to scale. 6. All images used are for illustrative purposes only and do not represent the actual size, features, specifications, fittings, and furnishings. 7. The developer reserves the right to make revisions / alterations, at it's absolute discretion, without any liability whatsoever.

63.91 SQ.M.

7.18 SQ.M.

71.09 SQ.M.

DIFC Views