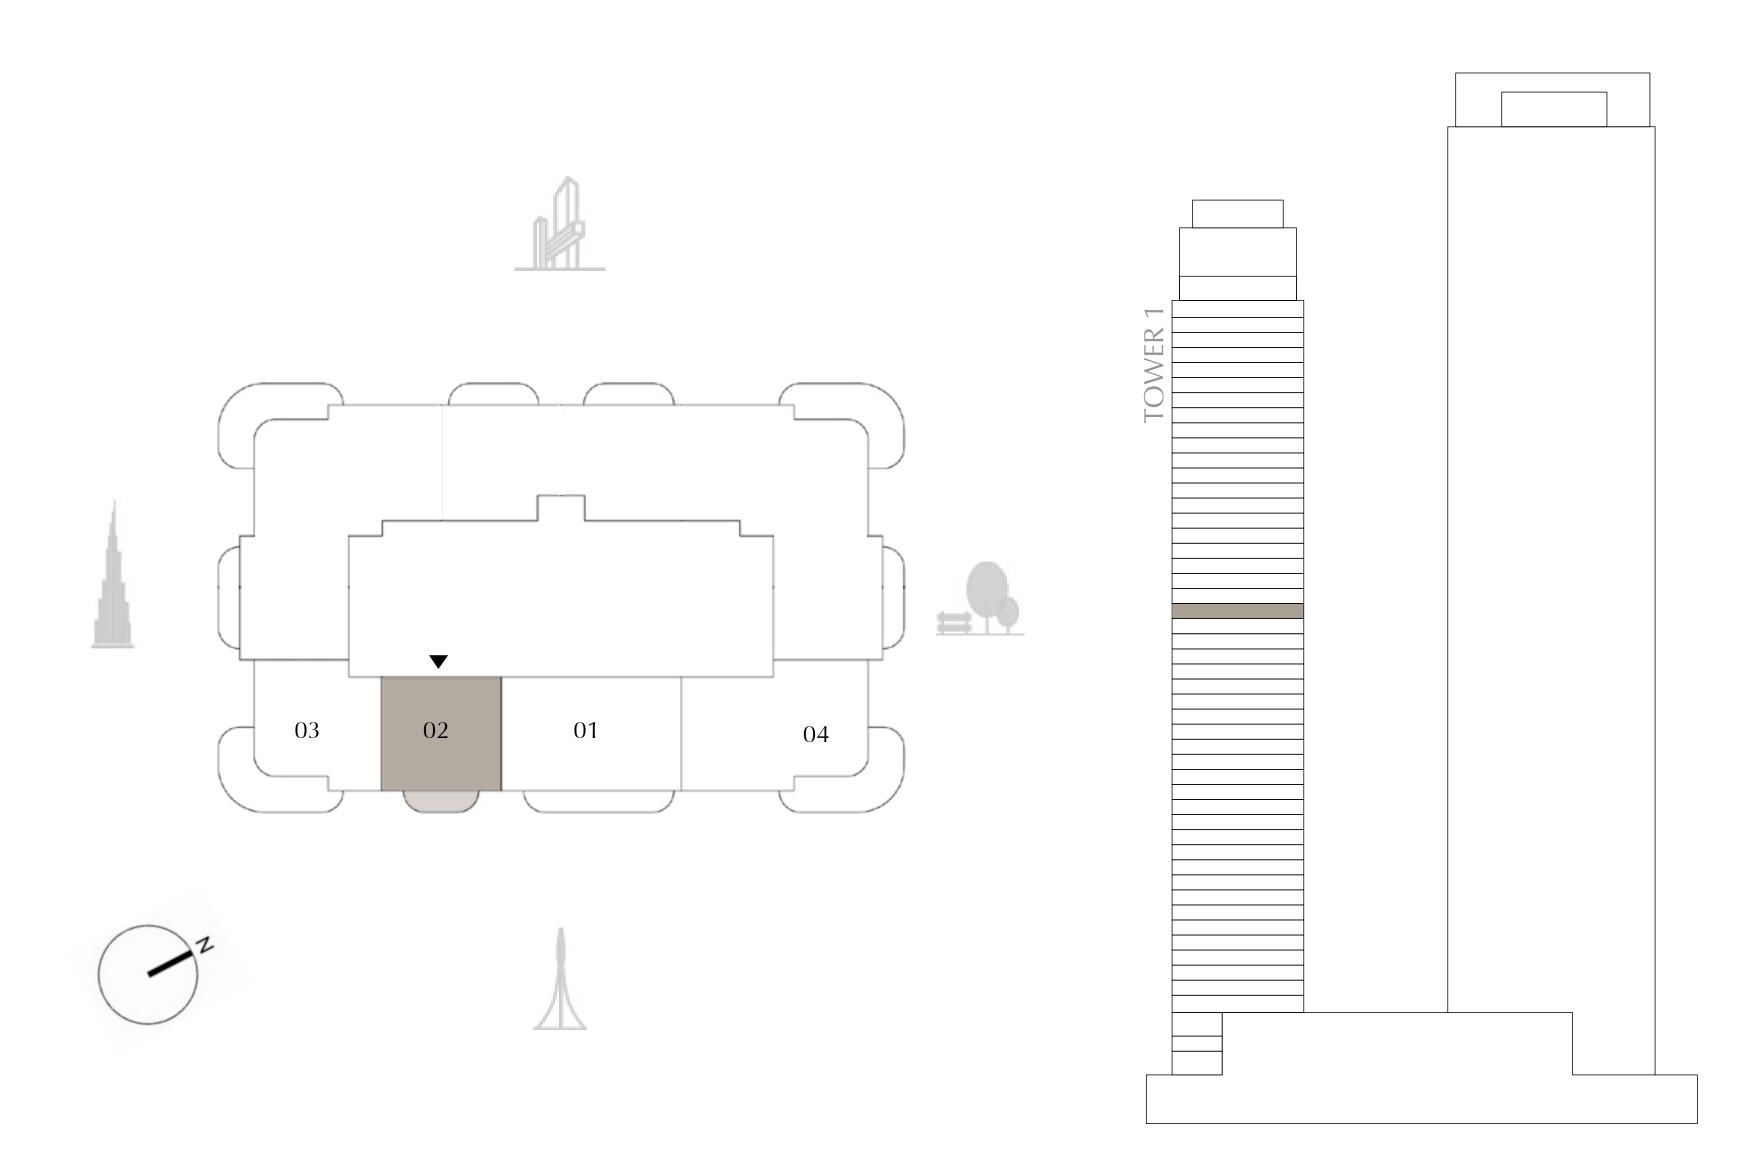

# TOWER 1 1 BEDROOM

PODIUM LEVEL 2 UNIT 02

| SUITE AREA   | 687.92 SQ.FT. |
|--------------|---------------|
| BALCONY AREA | 77.28 SQ.FT.  |
| TOTAL AREA   | 765.20 SQ.FT. |

KEY PLAN

FLOOR PLAN 1. All dimensions are in imperial and metric, and measured from finish to finish excluding construction tolerances. 2. All materials, dimensions, and drawings are approximate only. 3. Information is subject to change without notice, at developer's absolute discretion. 4. Actual area may vary from the stated area. 5. Drawings not to scale. 6. All images used are for illustrative purposes only and do not represent the actual size, features, specifications, fittings, and furnishings. 7. The developer reserves the right to make revisions / alterations, at it's absolute discretion, without any liability whatsoever.

63.91 SQ.M.

7.18 SQ.M.

71.09 SQ.M.

DIFC Views