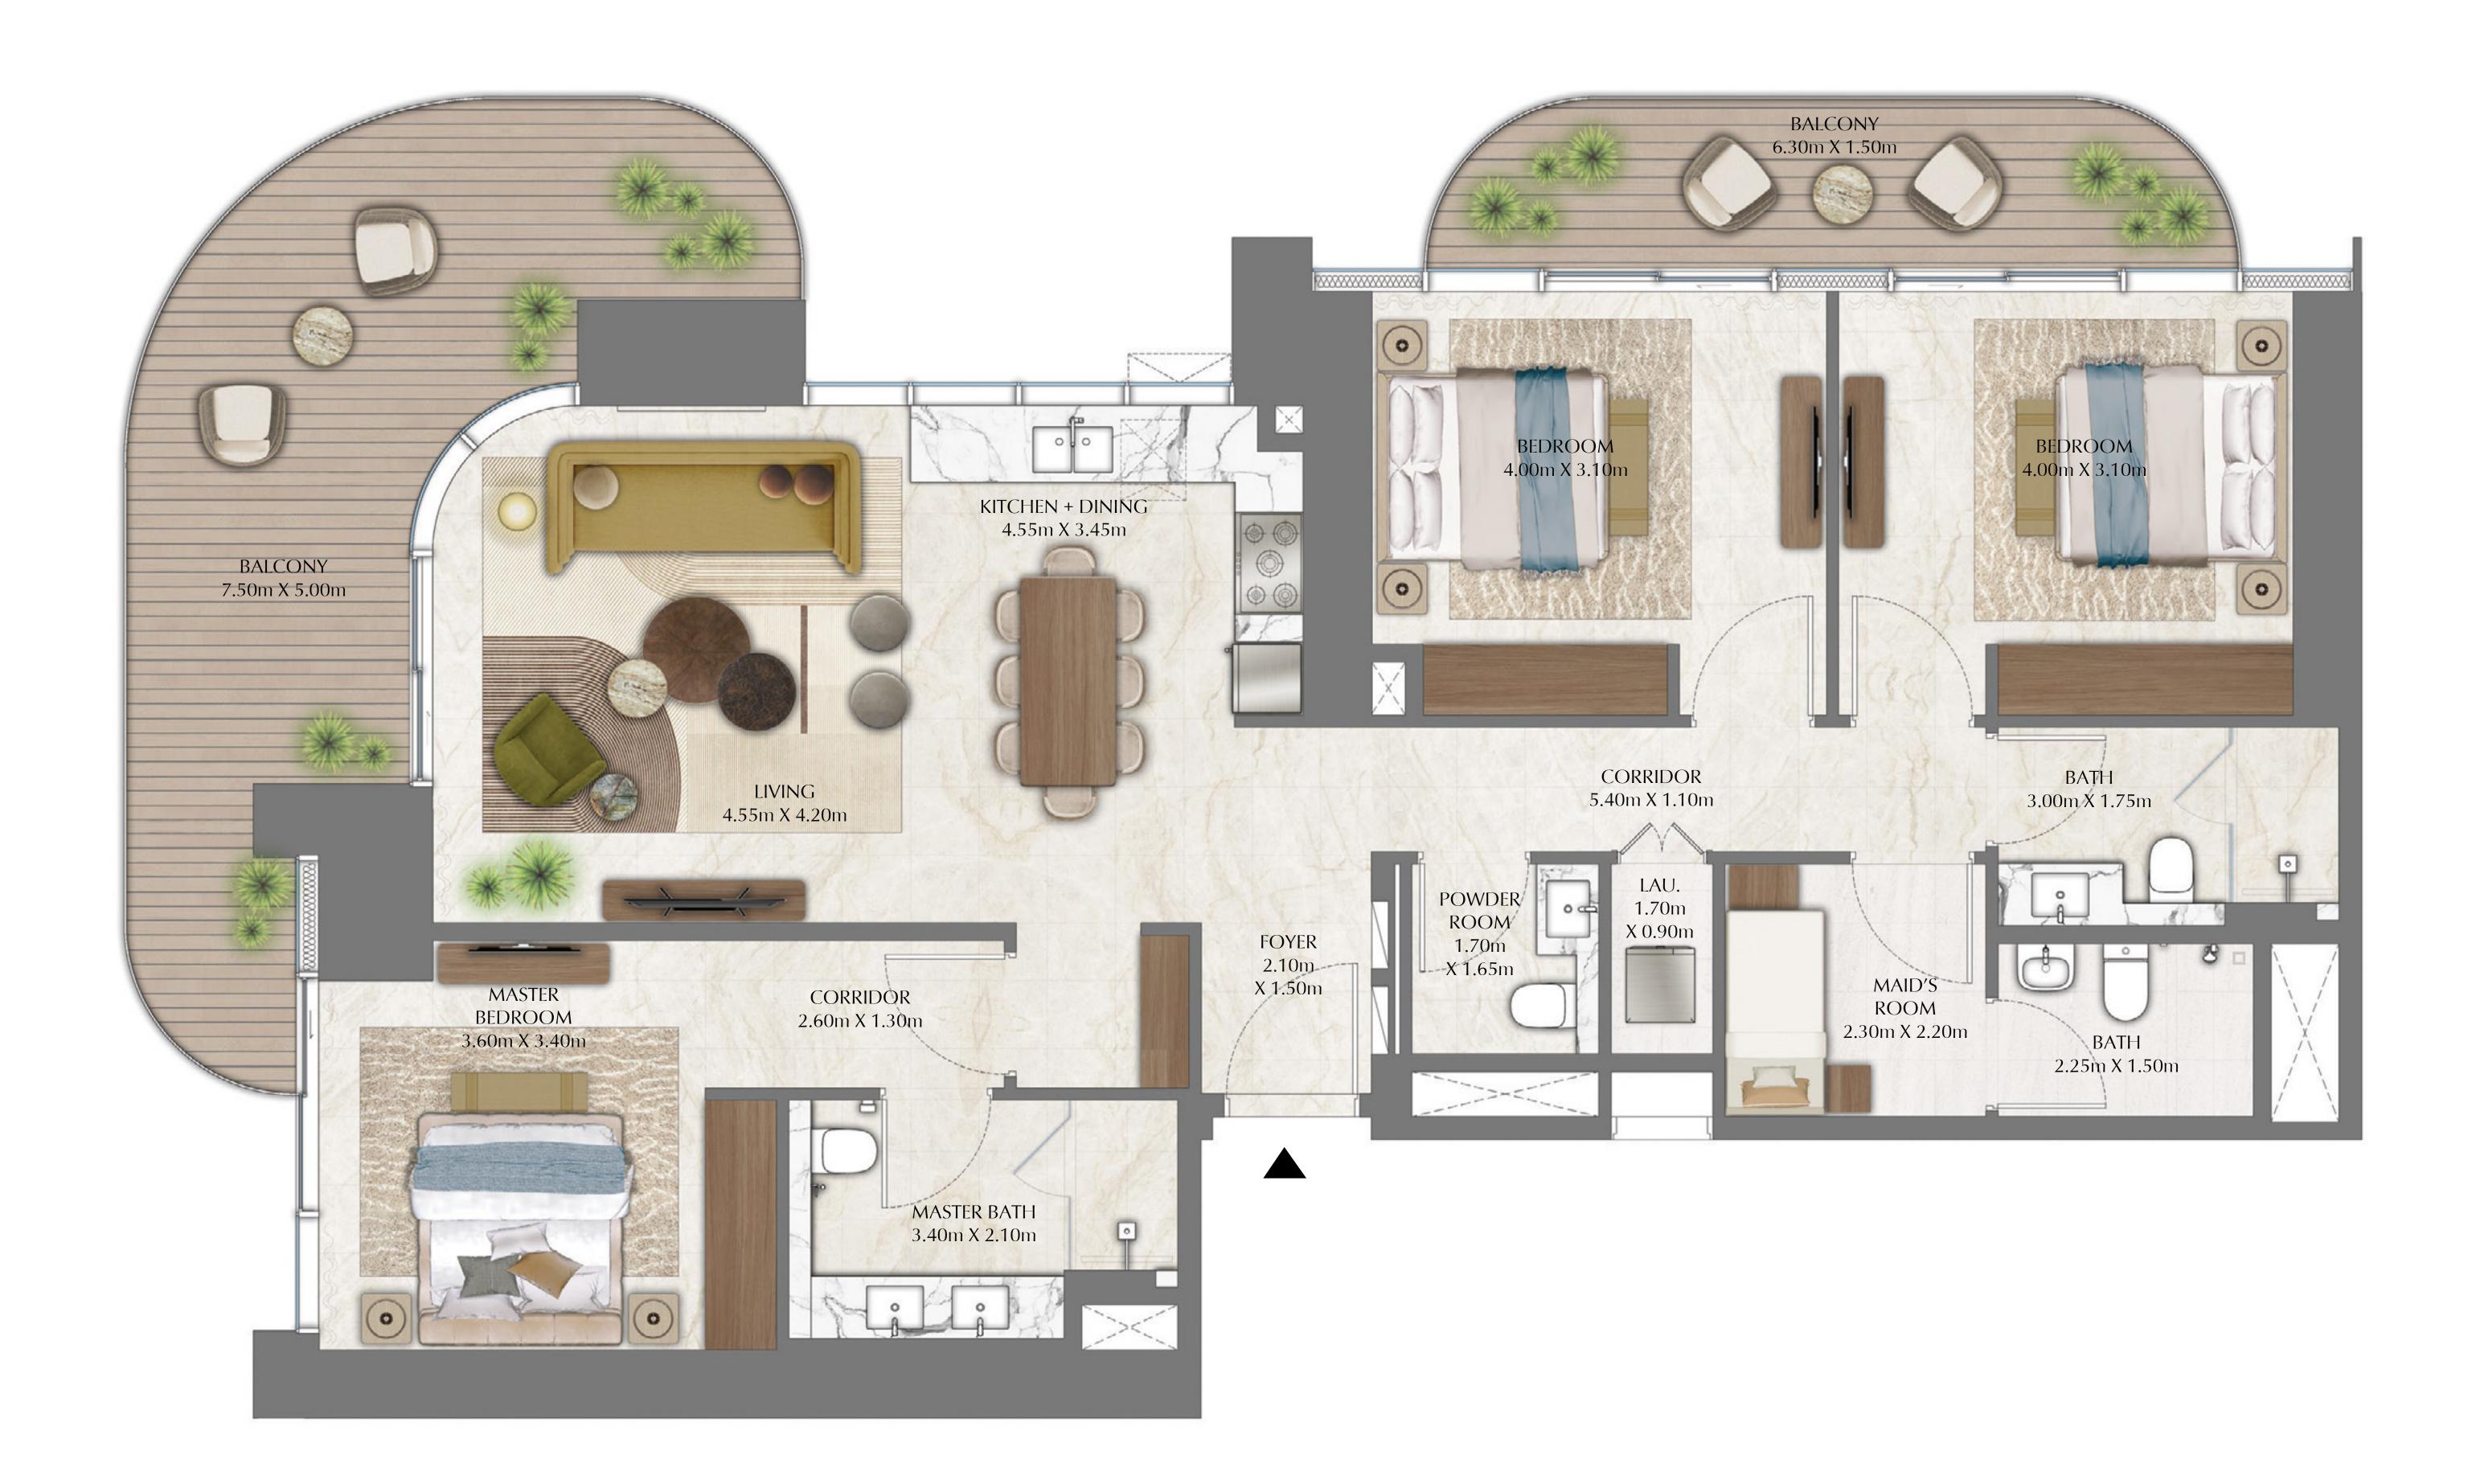

# TOWER 1 1 BEDROOM

PODIUM LEVEL 1 UNIT 03

SUITE AREA

BALCONY AREA

TOTAL AREA

763.38 SQ.FT.

293.10 SQ.FT.

1,056.48 SQ.FT.

KEY PLAN

FLOOR PLAN 1. All dimensions are in imperial and metric, and measured from finish to finish excluding construction tolerances. 2. All materials, dimensions, and drawings are approximate only. 3. Information is subject to change without notice, at developer's absolute discretion. 4. Actual area may vary from the stated area. 5. Drawings not to scale. 6. All images used are for illustrative purposes only and do not represent the actual size, features, specifications, fittings, and furnishings. 7. The developer reserves the right to make revisions / alterations, at it's absolute discretion, without any liability whatsoever.

70.92 SQ.M.

27.23 SQ.M.

98.15 SQ.M.

DIFC Views