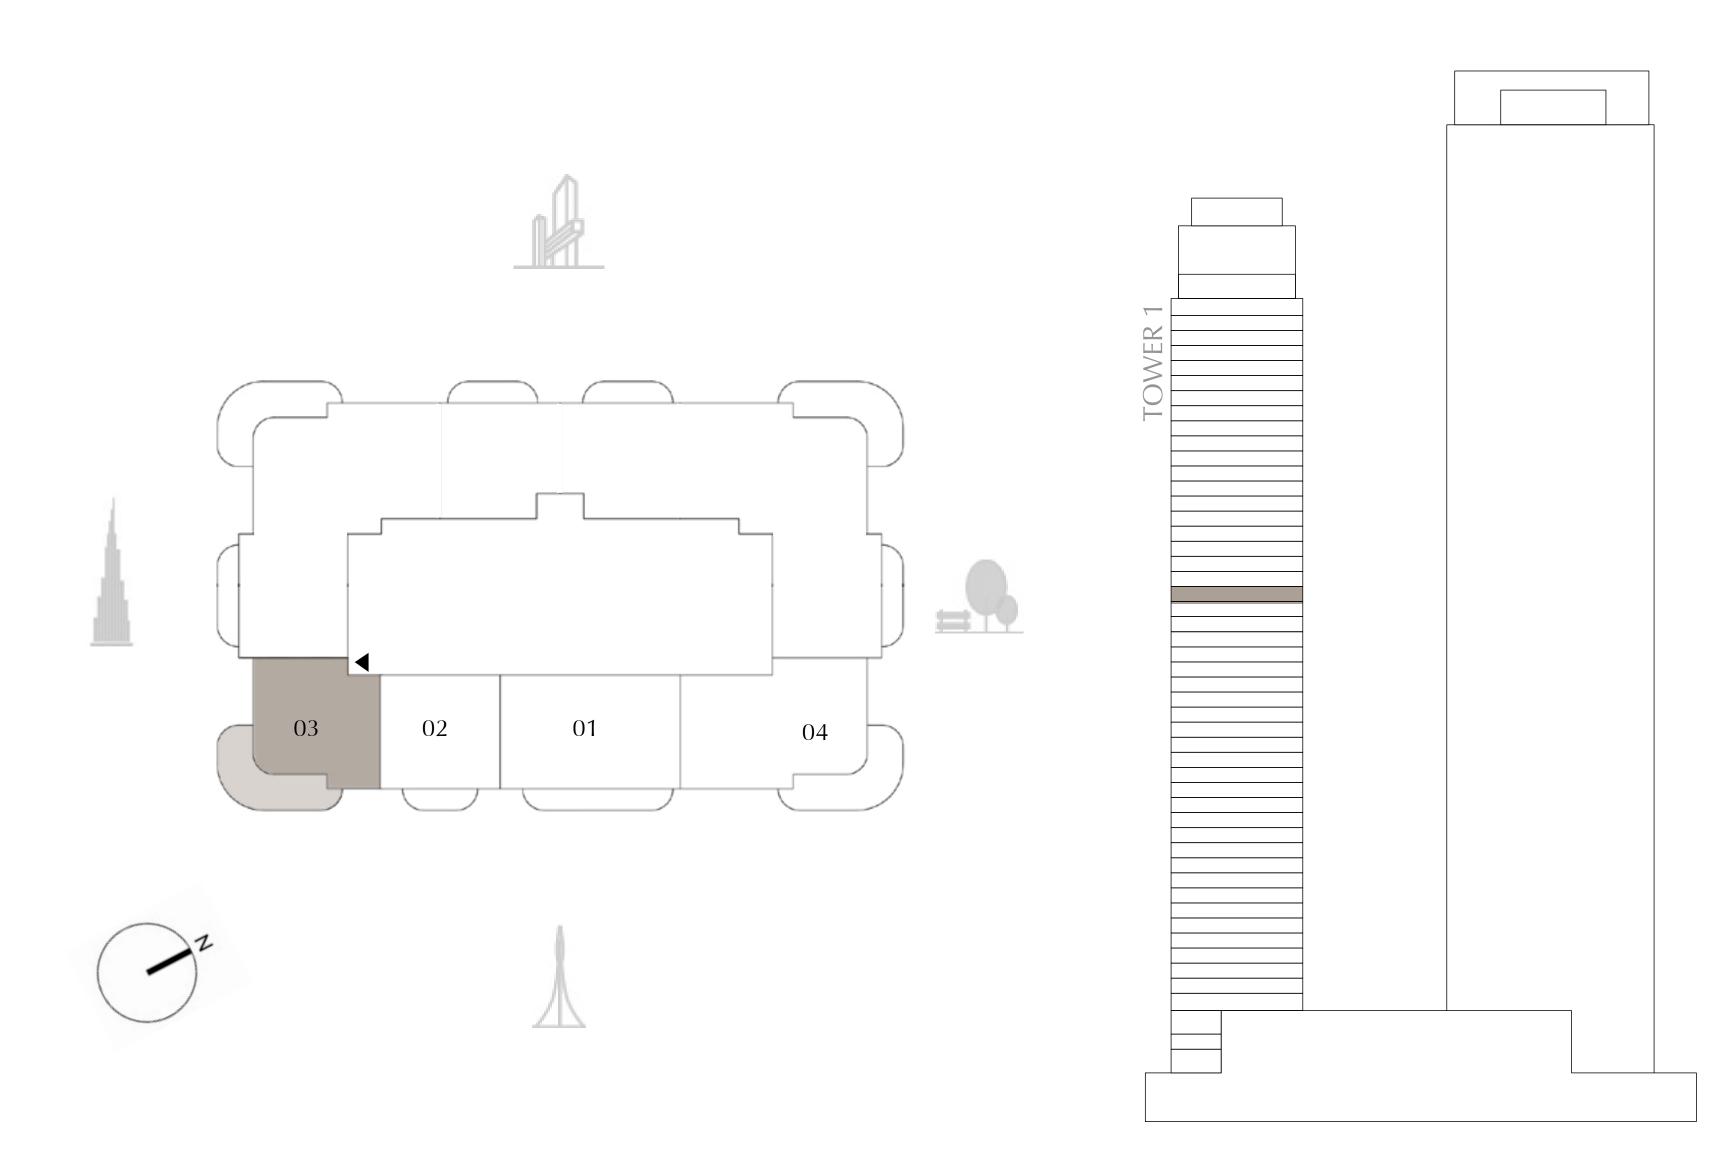

# TOWER 1 1 BEDROOM

PODIUM LEVEL 1 UNIT 03

SUITE AREA

BALCONY AREA

TOTAL AREA

763.38 SQ.FT.

293.10 SQ.FT.

1,056.48 SQ.FT.

KEY PLAN

FLOOR PLAN 1. All dimensions are in imperial and metric, and measured from finish to finish excluding construction tolerances. 2. All materials, dimensions, and drawings are approximate only. 3. Information is subject to change without notice, at developer's absolute discretion. 4. Actual area may vary from the stated area. 5. Drawings not to scale. 6. All images used are for illustrative purposes only and do not represent the actual size, features, specifications, fittings, and furnishings. 7. The developer reserves the right to make revisions / alterations, at it's absolute discretion, without any liability whatsoever.

70.92 SQ.M.

27.23 SQ.M.

98.15 SQ.M.

DIFC Views