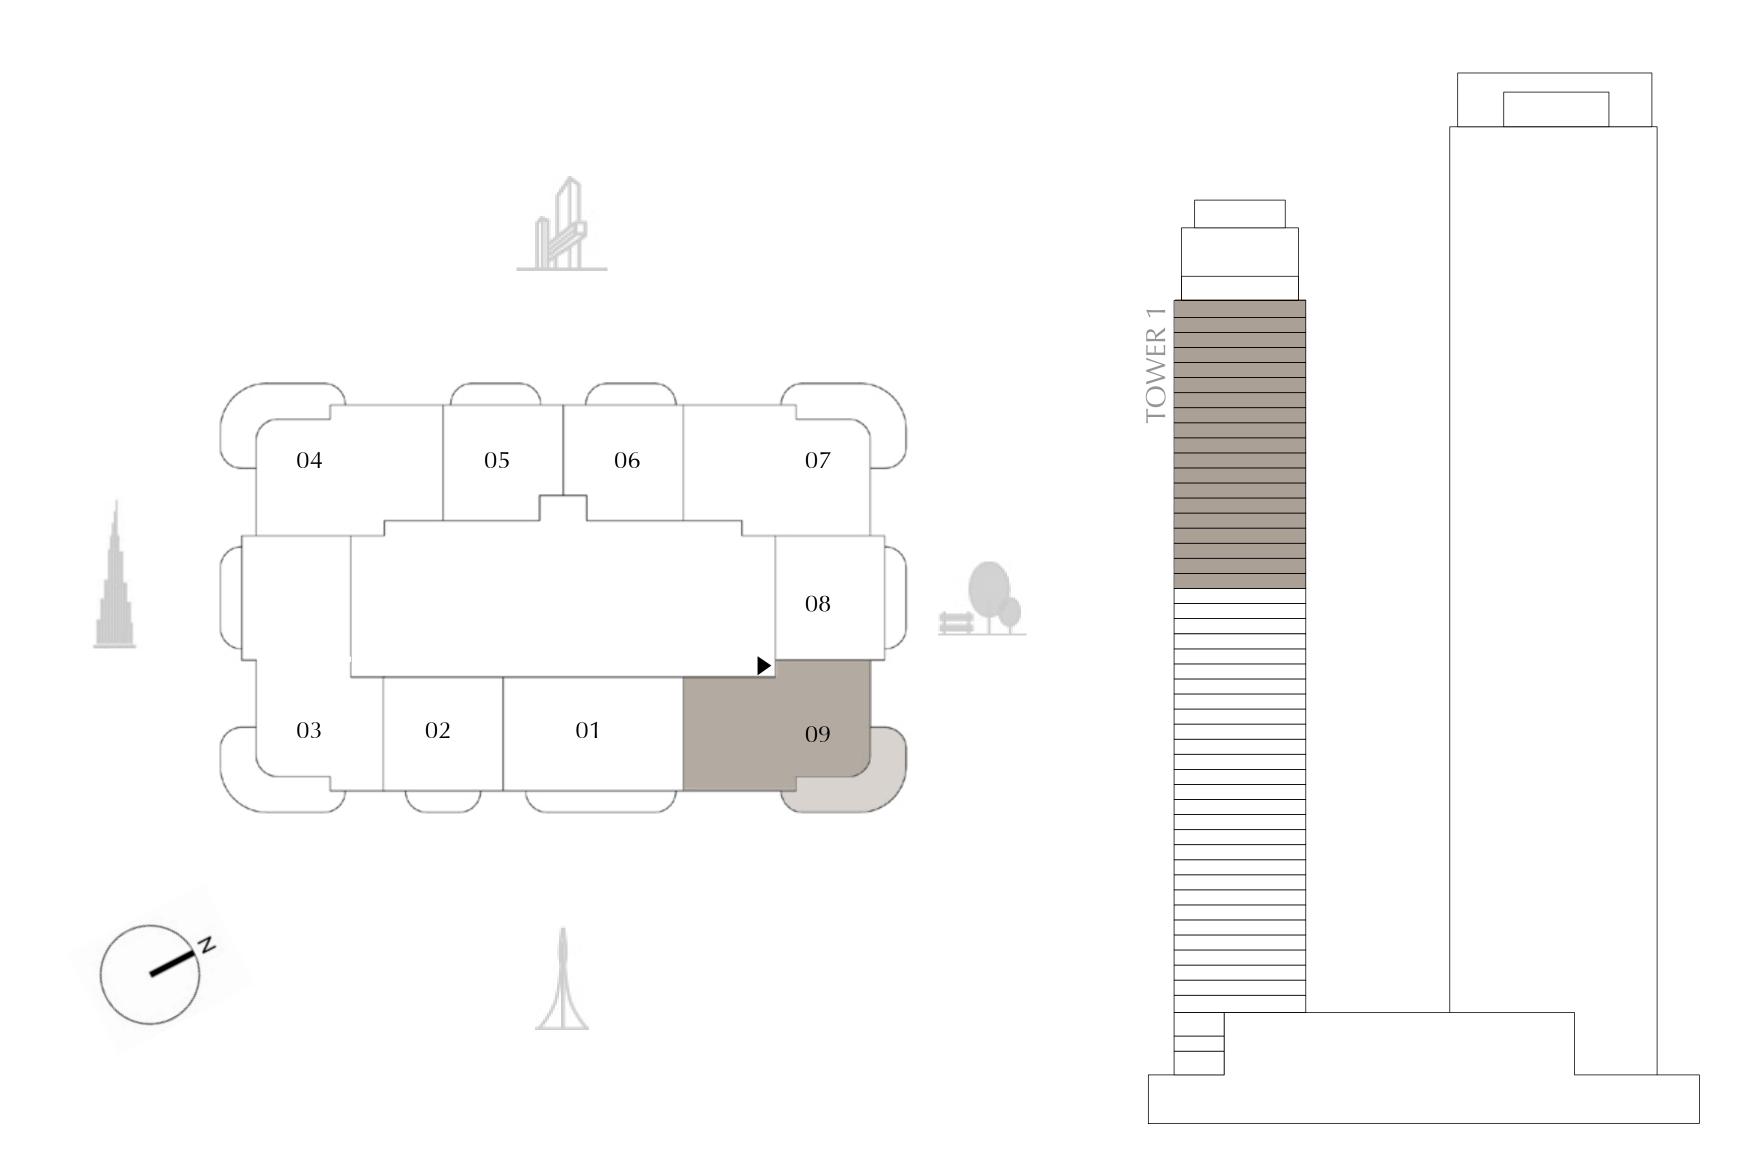

# TOWER 1 2 BEDROOM

LEVELS 04 - 28 UNIT 09

SUITE AREA

1,096.41 SQ.FT.

BALCONY AREA

TOTAL AREA

1,389.62 SQ.FT.

293.21 SQ.FT.

KEY PLAN

FLOOR PLAN 1. All dimensions are in imperial and metric, and measured from finish to finish excluding construction tolerances. 2. All materials, dimensions, and drawings are approximate only. 3. Information is subject to change without notice, at developer's absolute discretion. 4. Actual area may vary from the stated area. 5. Drawings not to scale. 6. All images used are for illustrative purposes only and do not represent the actual size, features, specifications, fittings, and furnishings. 7. The developer reserves the right to make revisions / alterations, at it's absolute discretion, without any liability whatsoever.

101.86 SQ.M.

27.24 SQ.M.

129.10 SQ.M.

DIFC Views