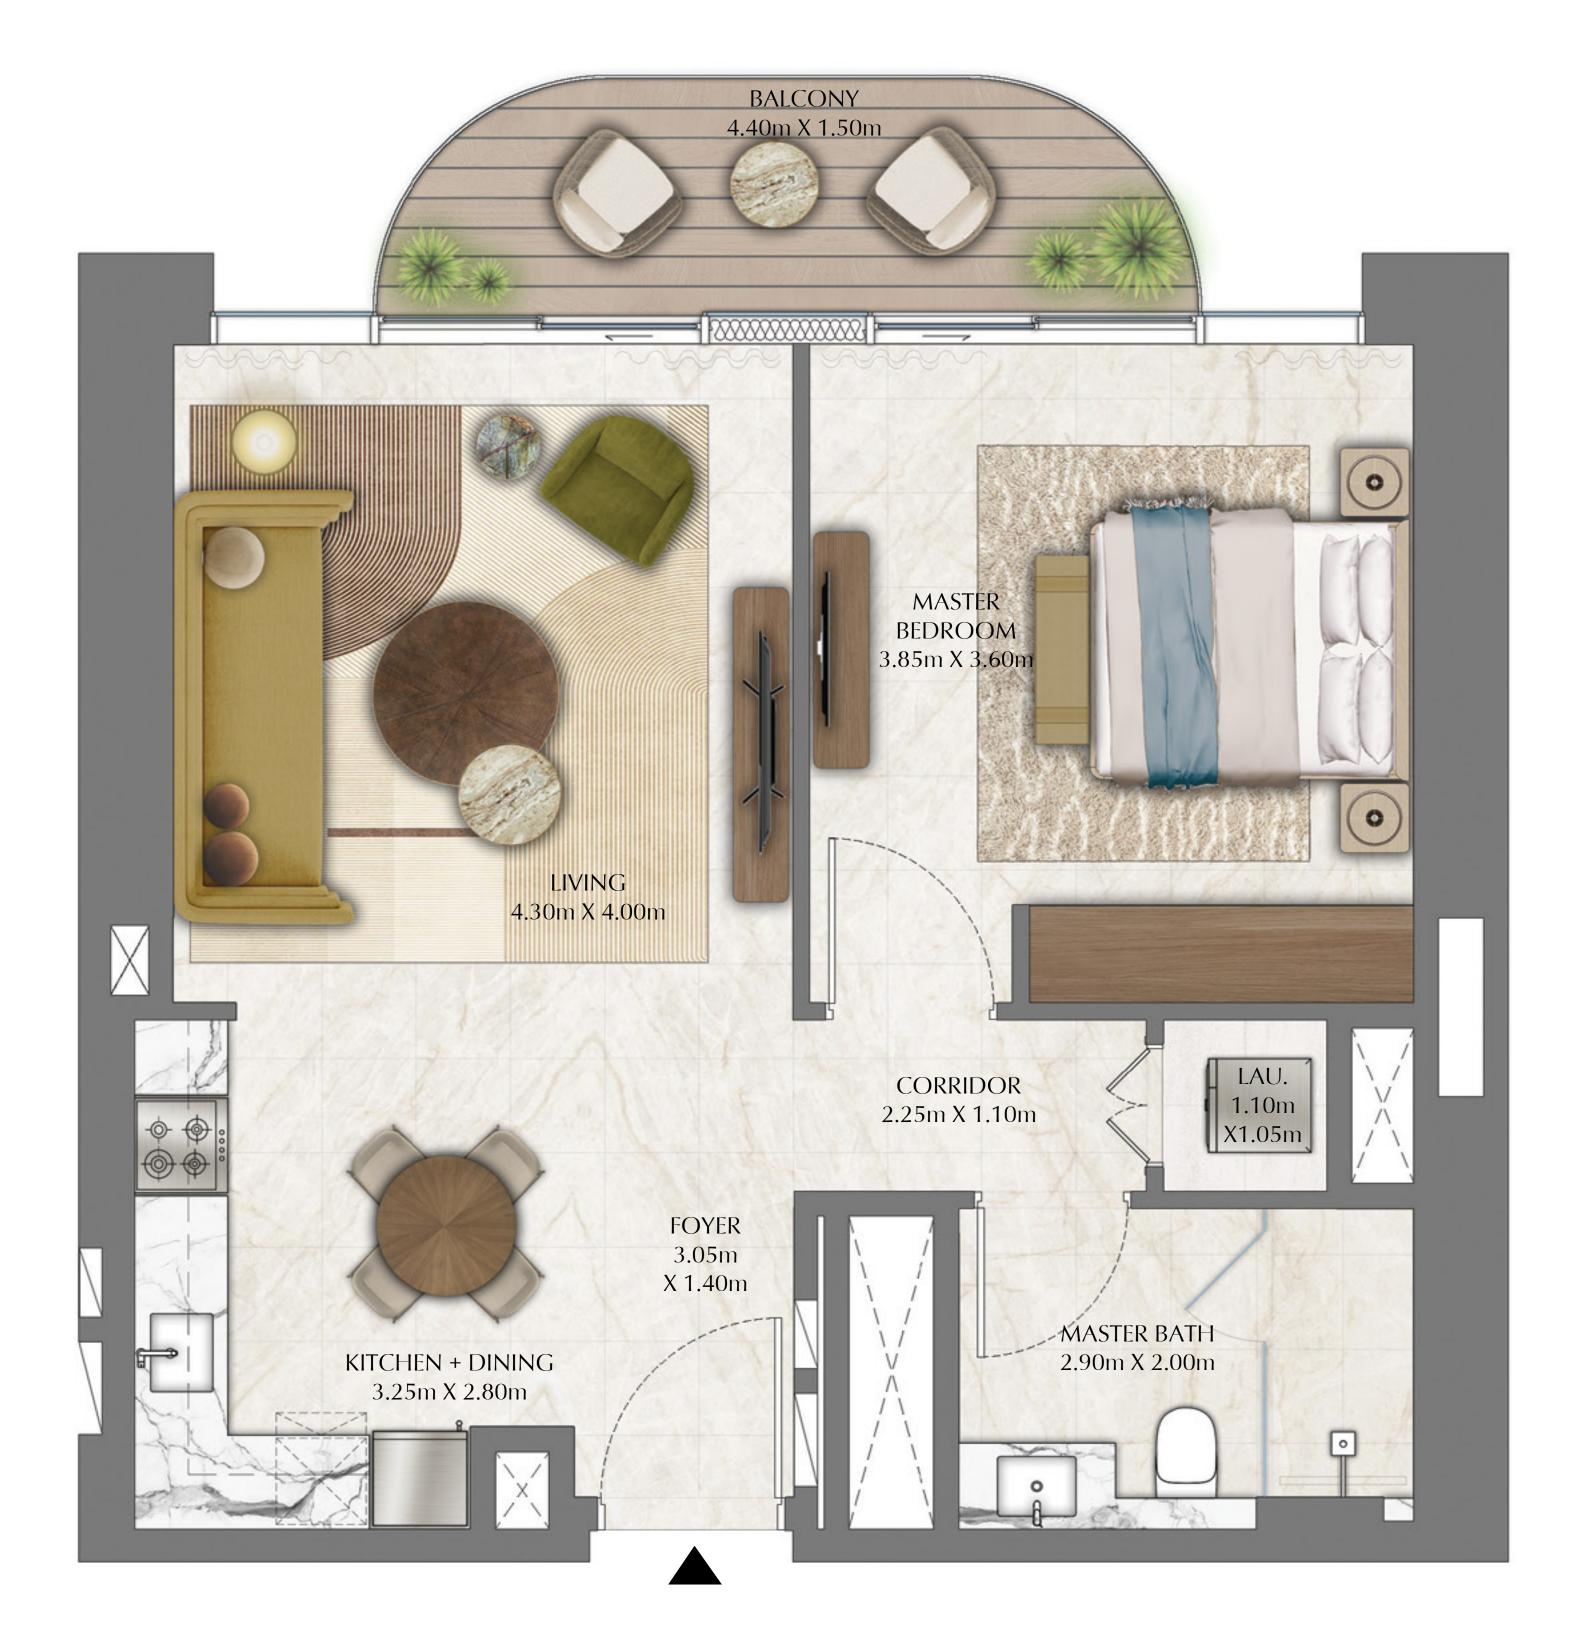

# TOWER 1 1 BEDROOM

PODIUM LEVEL 1 UNIT 02

| SUITE AREA   | 687.92 SQ.FT. |
|--------------|---------------|
| BALCONY AREA | 77.28 SQ.FT.  |
| TOTAL AREA   | 765.20 SQ.FT. |

KEY PLAN

FLOOR PLAN 1. All dimensions are in imperial and metric, and measured from finish to finish excluding construction tolerances. 2. All materials, dimensions, and drawings are approximate only. 3. Information is subject to change without notice, at developer's absolute discretion. 4. Actual area may vary from the stated area. 5. Drawings not to scale. 6. All images used are for illustrative purposes only and do not represent the actual size, features, specifications, fittings, and furnishings. 7. The developer reserves the right to make revisions / alterations, at it's absolute discretion, without any liability whatsoever.

63.91 SQ.M.

7.18 SQ.M.

71.09 SQ.M.

DIFC Views