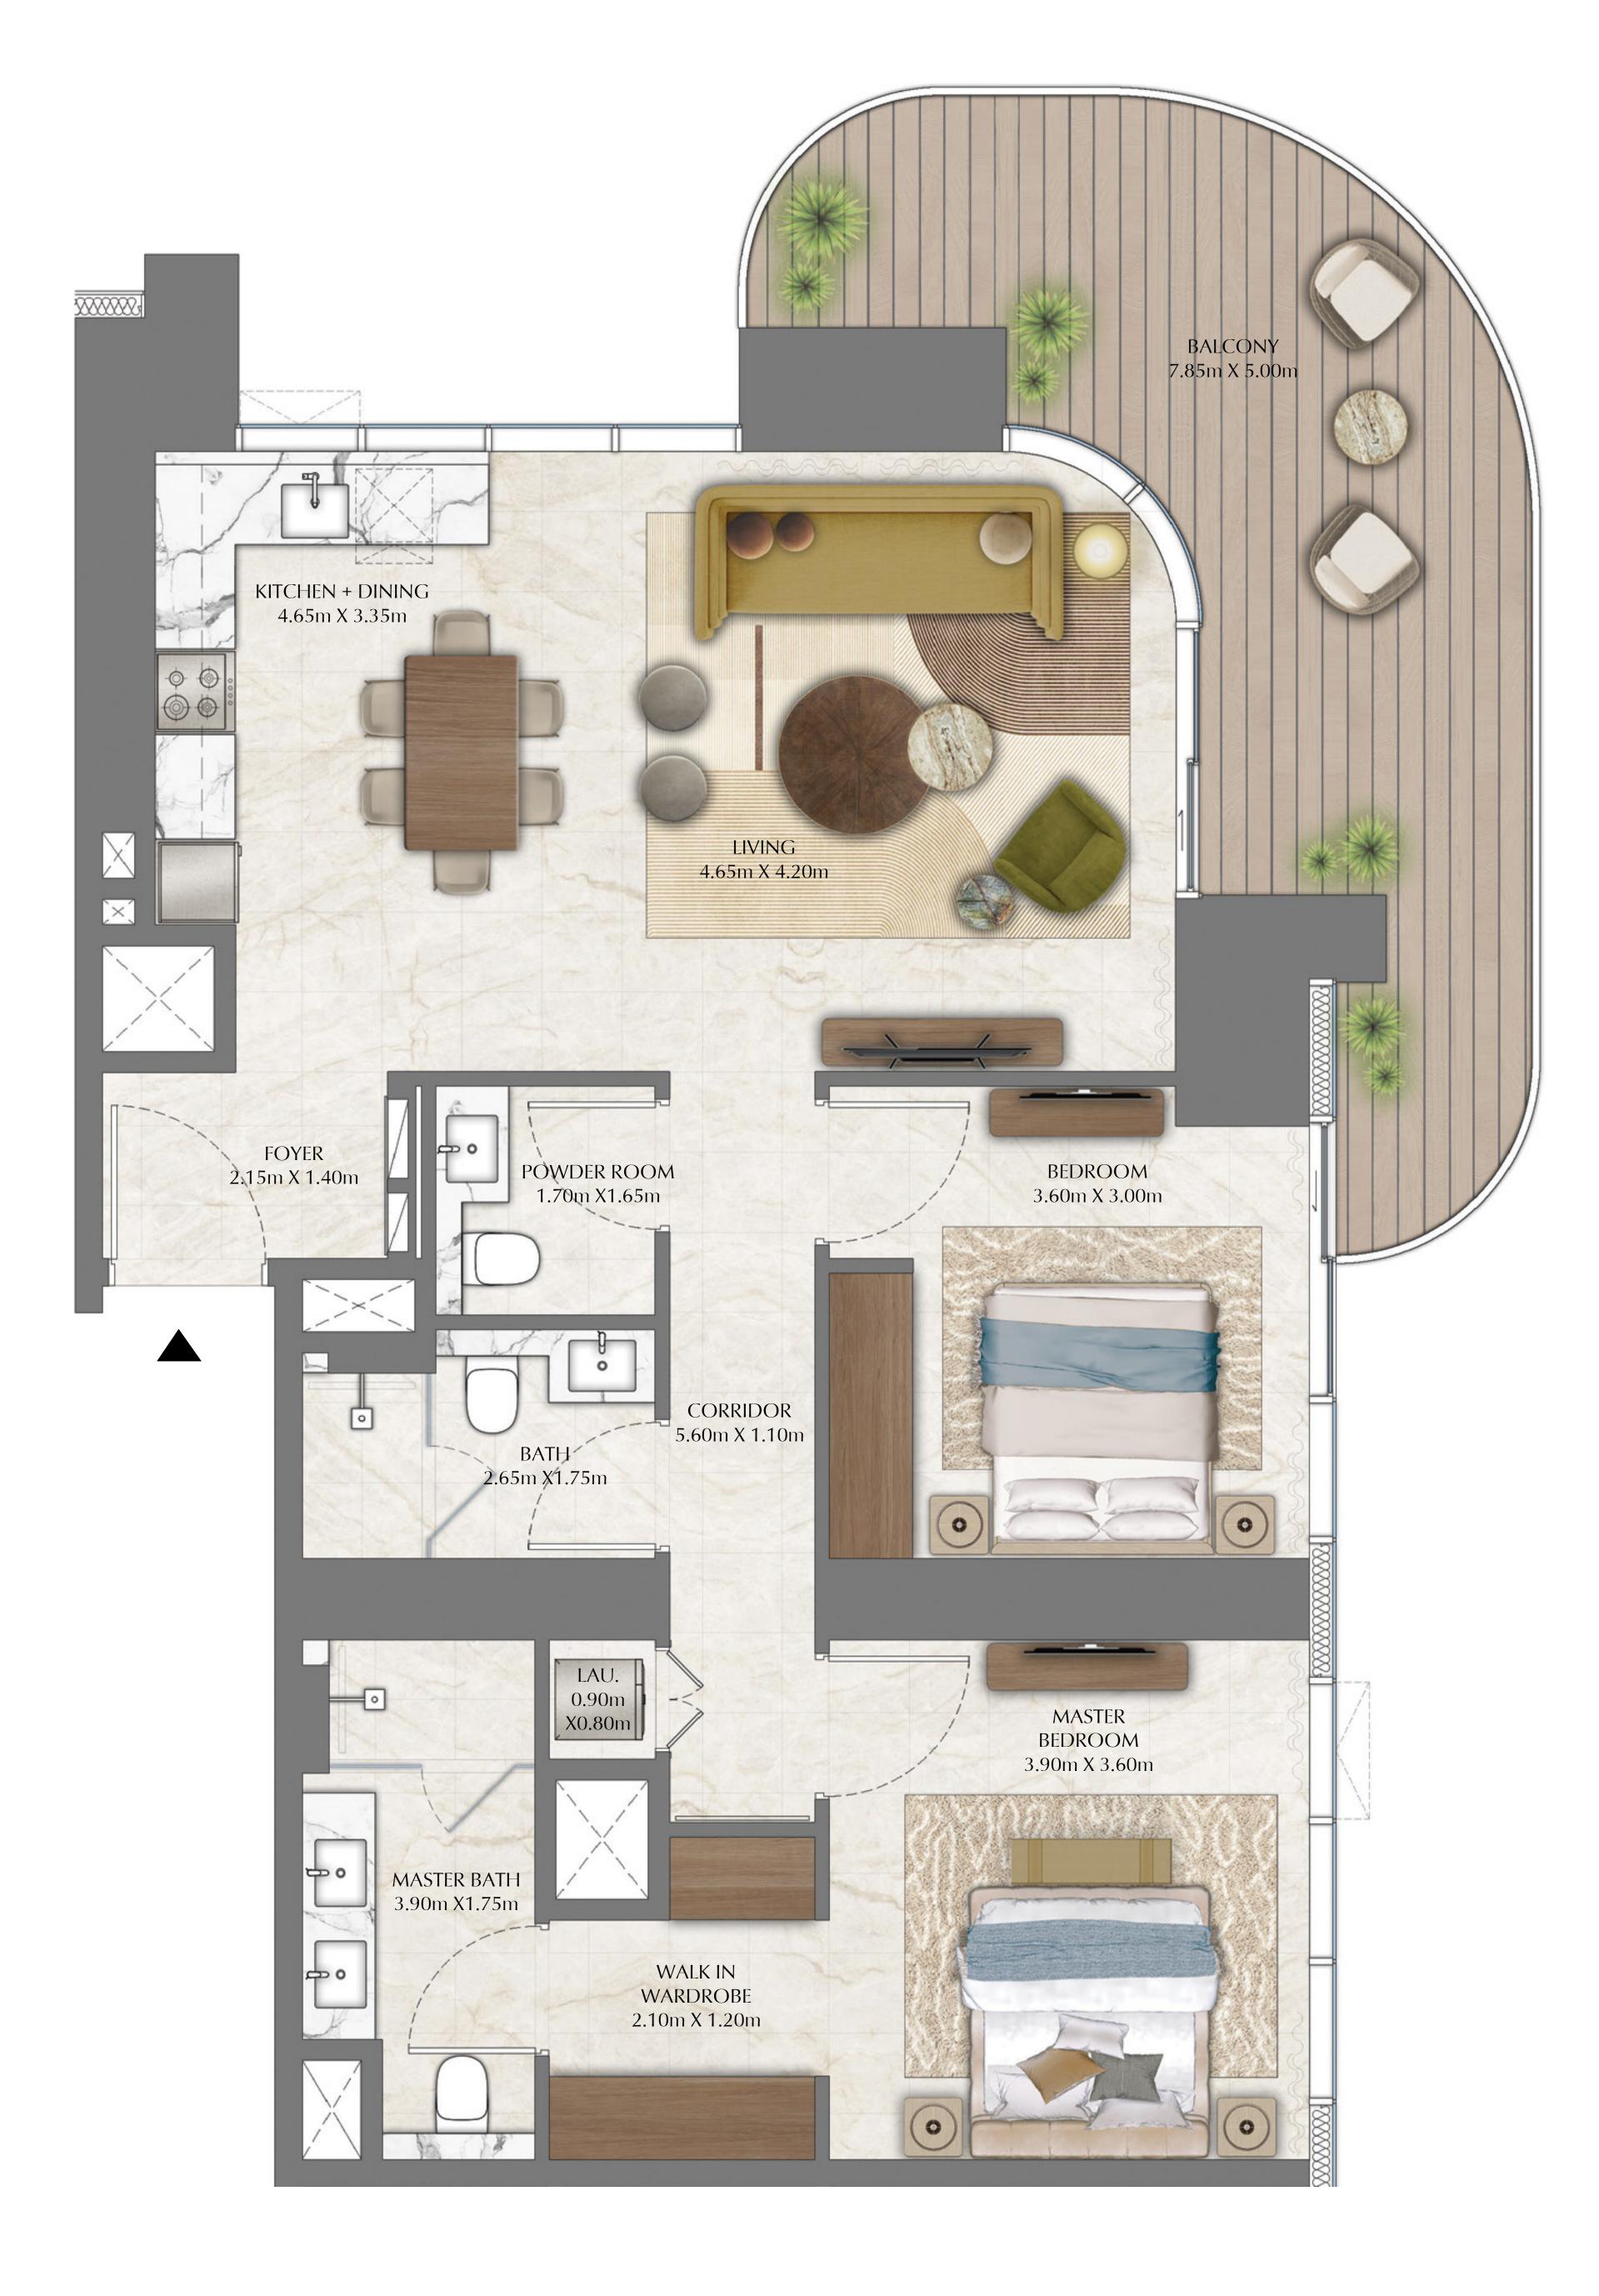

# TOWER 1 2 BEDROOM

LEVELS 04 - 28 UNIT 09

SUITE AREA

1,096.41 SQ.FT.

BALCONY AREA

TOTAL AREA

1,389.62 SQ.FT.

293.21 SQ.FT.

KEY PLAN

FLOOR PLAN 1. All dimensions are in imperial and metric, and measured from finish to finish excluding construction tolerances. 2. All materials, dimensions, and drawings are approximate only. 3. Information is subject to change without notice, at developer's absolute discretion. 4. Actual area may vary from the stated area. 5. Drawings not to scale. 6. All images used are for illustrative purposes only and do not represent the actual size, features, specifications, fittings, and furnishings. 7. The developer reserves the right to make revisions / alterations, at it's absolute discretion, without any liability whatsoever.

101.86 SQ.M.

27.24 SQ.M.

129.10 SQ.M.

DIFC Views