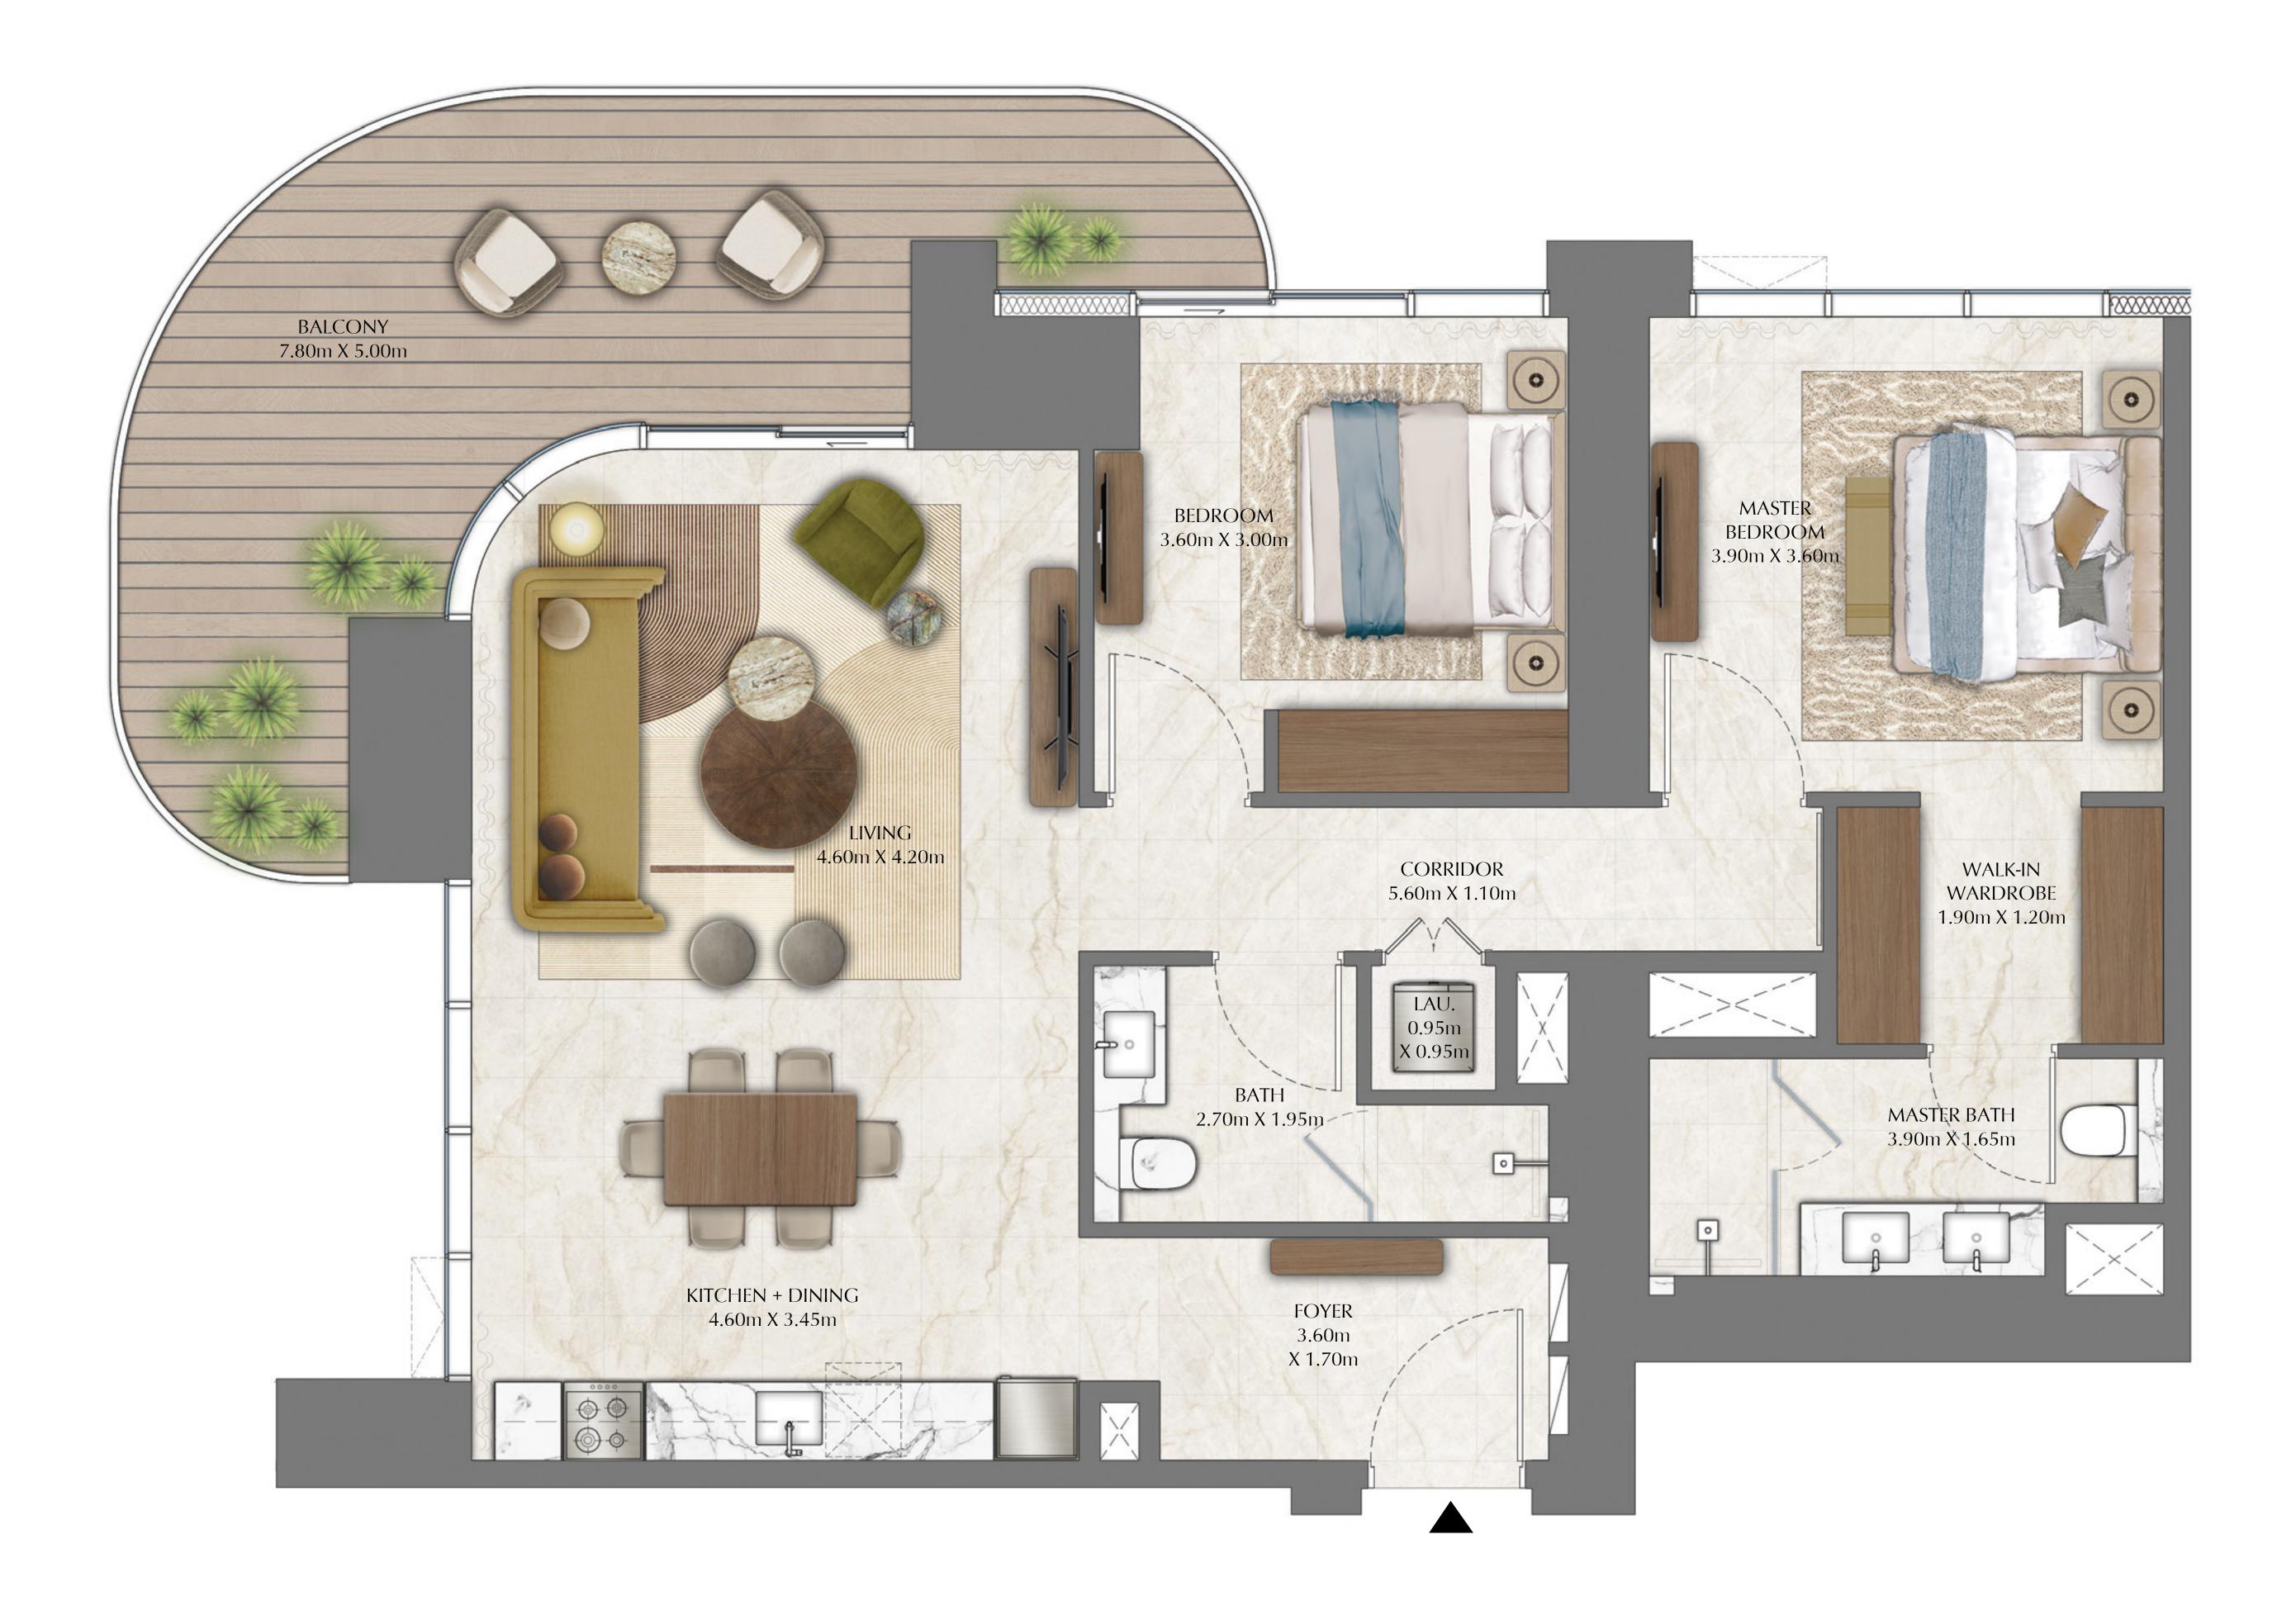

# TOWER 1 2 BEDROOM

PODIUM LEVEL 2 UNIT 05

SUITE AREA

1,093.72 SQ.FT.

BALCONY AREA

TOTAL AREA

1,386.82 SQ.FT.

293.10 SQ.FT.

KEY PLAN

FLOOR PLAN 1. All dimensions are in imperial and metric, and measured from finish to finish excluding construction tolerances. 2. All materials, dimensions, and drawings are approximate only. 3. Information is subject to change without notice, at developer's absolute discretion. 4. Actual area may vary from the stated area. 5. Drawings not to scale. 6. All images used are for illustrative purposes only and do not represent the actual size, features, specifications, fittings, and furnishings. 7. The developer reserves the right to make revisions / alterations, at it's absolute discretion, without any liability whatsoever.

101.61 SQ.M.

27.23 SQ.M.

128.84 SQ.M.

DIFC Views