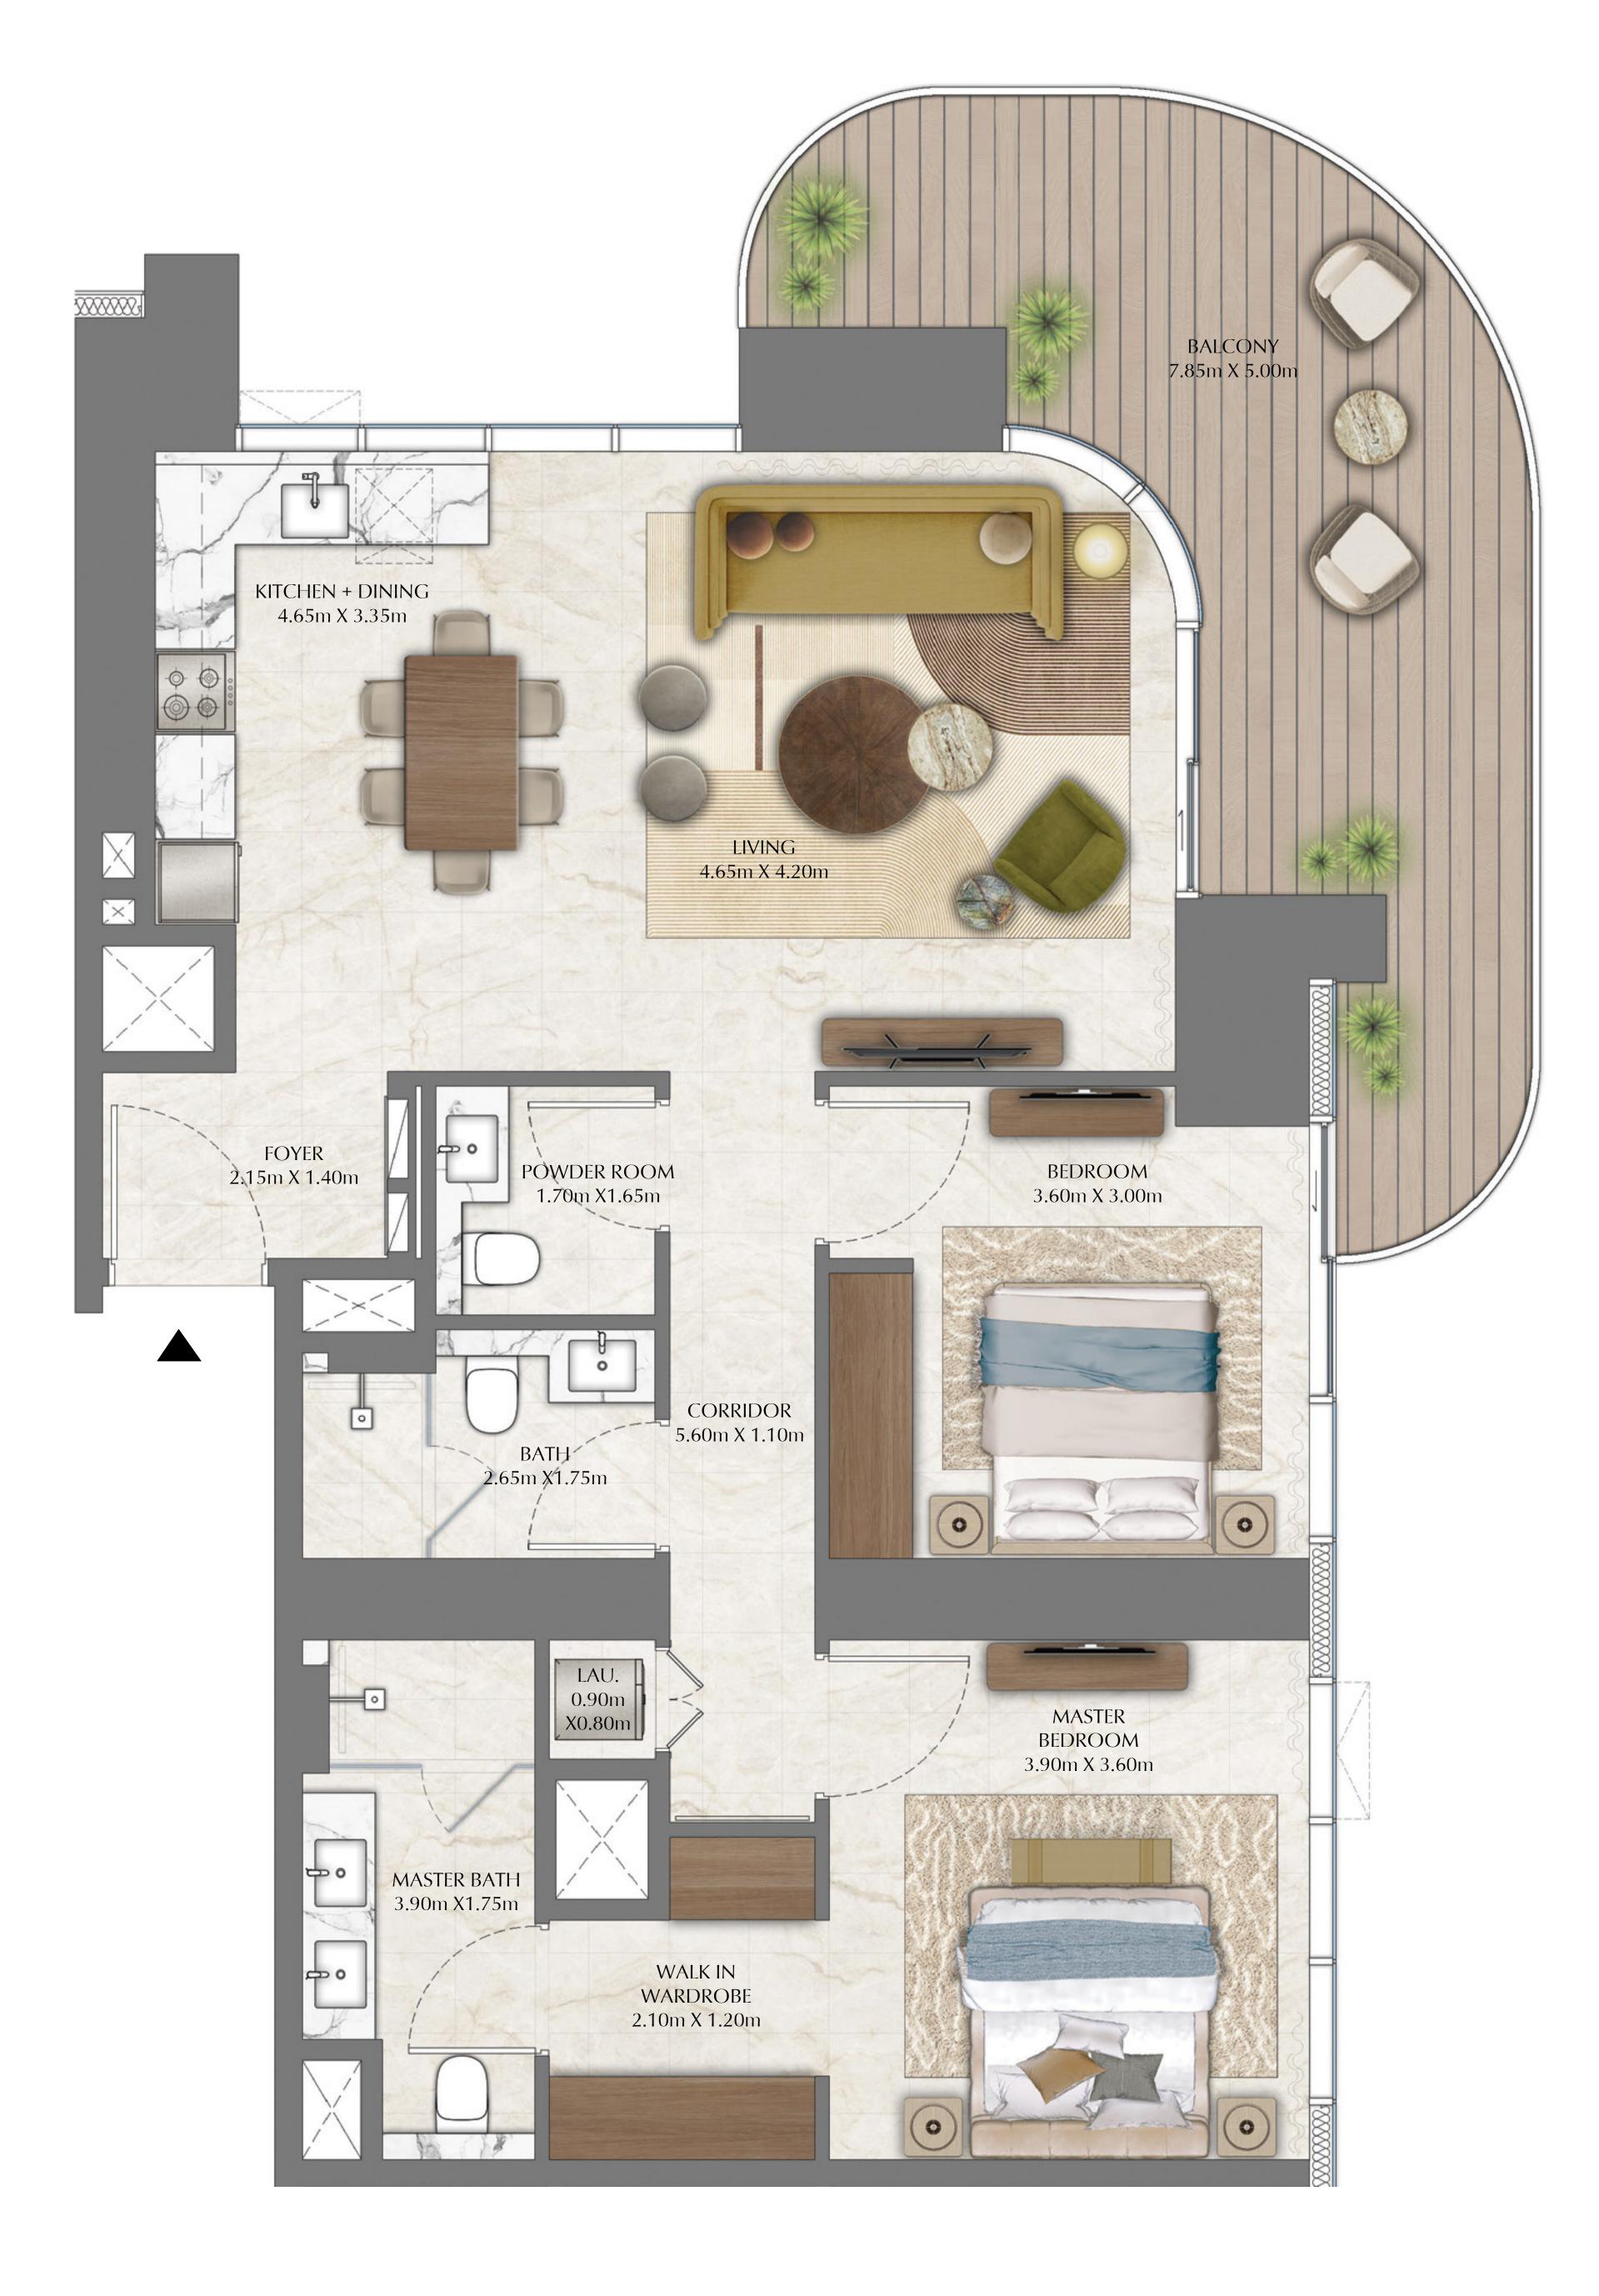

# TOWER 1 2 BEDROOM

PODIUM LEVEL 1 UNIT 04

SUITE AREA

1,093.72 SQ.FT.

293.10 SQ.FT.

BALCONY AREA

TOTAL AREA

1,386.82 SQ.FT.

KEY PLAN

FLOOR PLAN 1. All dimensions are in imperial and metric, and measured from finish to finish excluding construction tolerances. 2. All materials, dimensions, and drawings are approximate only. 3. Information is subject to change without notice, at developer's absolute discretion. 4. Actual area may vary from the stated area. 5. Drawings not to scale. 6. All images used are for illustrative purposes only and do not represent the actual size, features, specifications, fittings, and furnishings. 7. The developer reserves the right to make revisions / alterations, at it's absolute discretion, without any liability whatsoever.

101.61 SQ.M.

27.23 SQ.M.

128.84 SQ.M.

DIFC Views