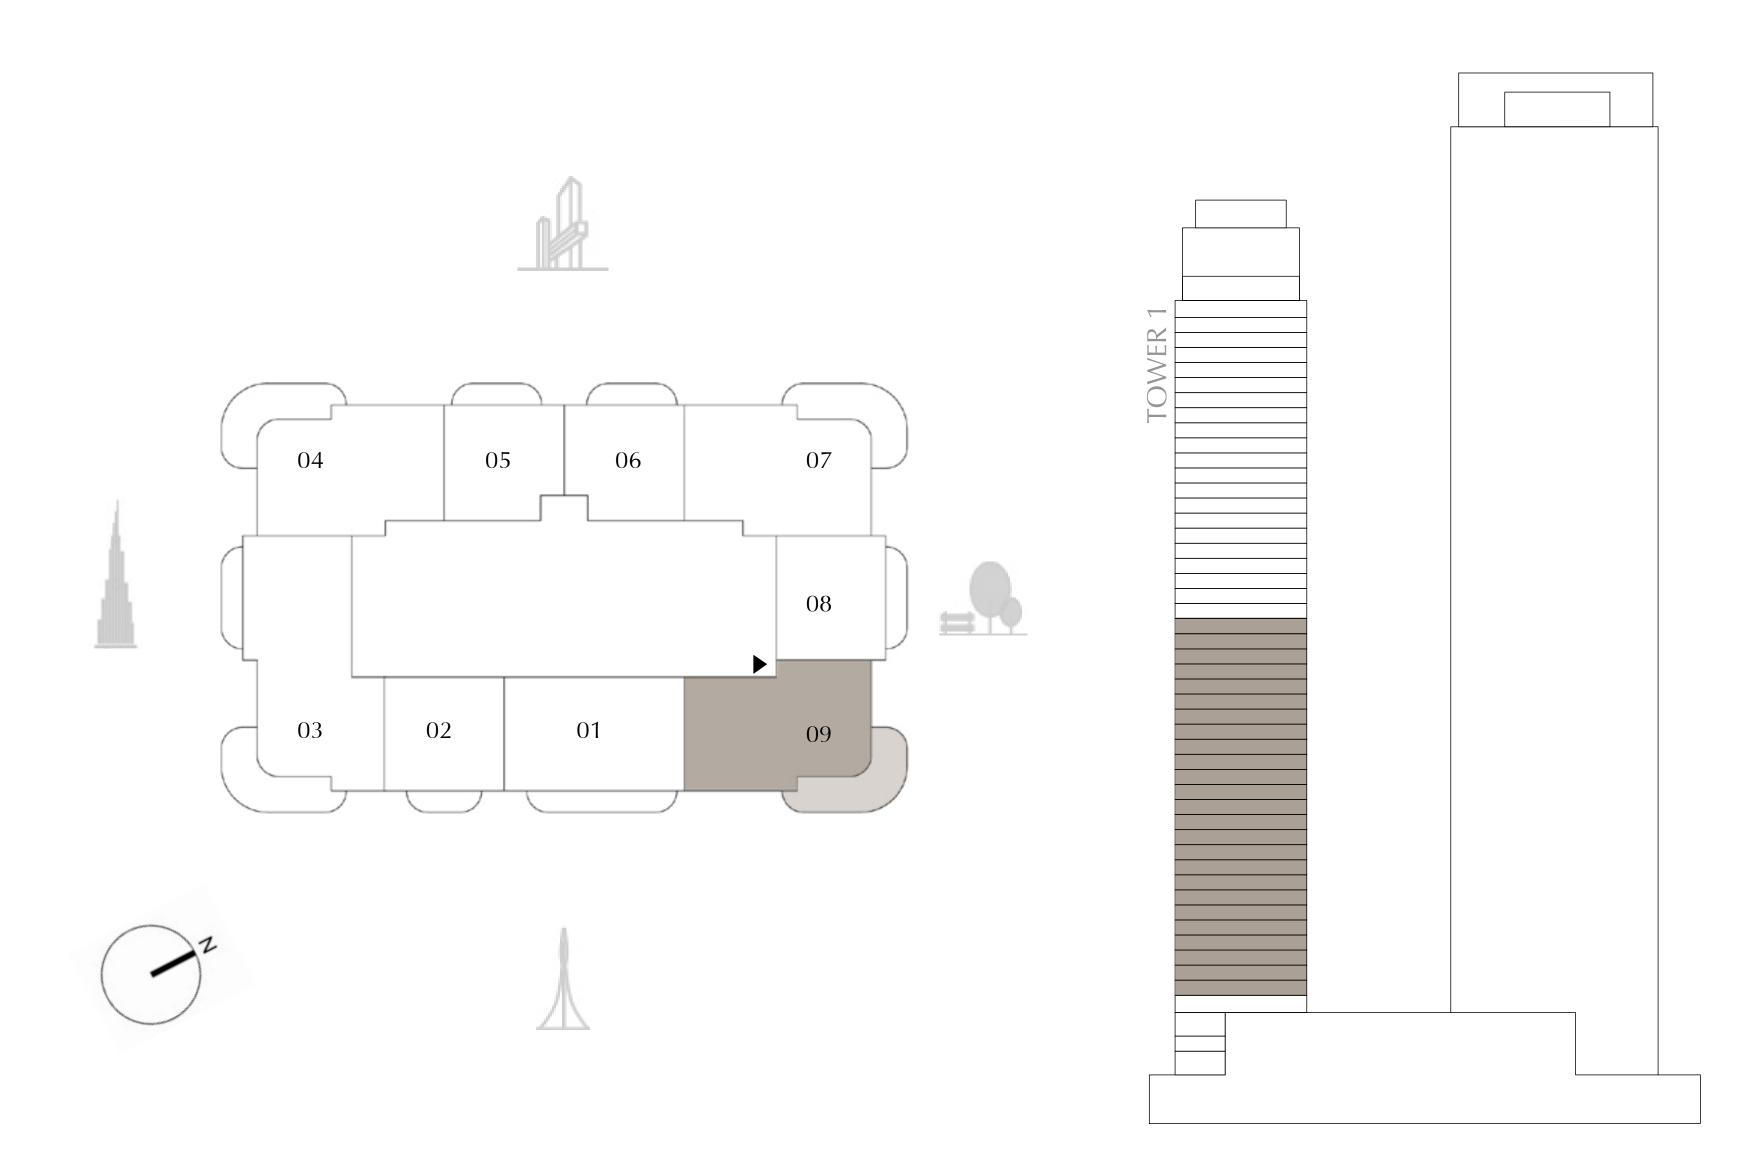

# TOWER 1 2 BEDROOM

LEVELS 04 - 28 UNIT 09

SUITE AREA

1,096.41 SQ.FT.

BALCONY AREA

TOTAL AREA

1,389.62 SQ.FT.

293.21 SQ.FT.

KEY PLAN

FLOOR PLAN 1. All dimensions are in imperial and metric, and measured from finish to finish excluding construction tolerances. 2. All materials, dimensions, and drawings are approximate only. 3. Information is subject to change without notice, at developer's absolute discretion. 4. Actual area may vary from the stated area. 5. Drawings not to scale. 6. All images used are for illustrative purposes only and do not represent the actual size, features, specifications, fittings, and furnishings. 7. The developer reserves the right to make revisions / alterations, at it's absolute discretion, without any liability whatsoever.

101.86 SQ.M.

27.24 SQ.M.

129.10 SQ.M.

DIFC Views