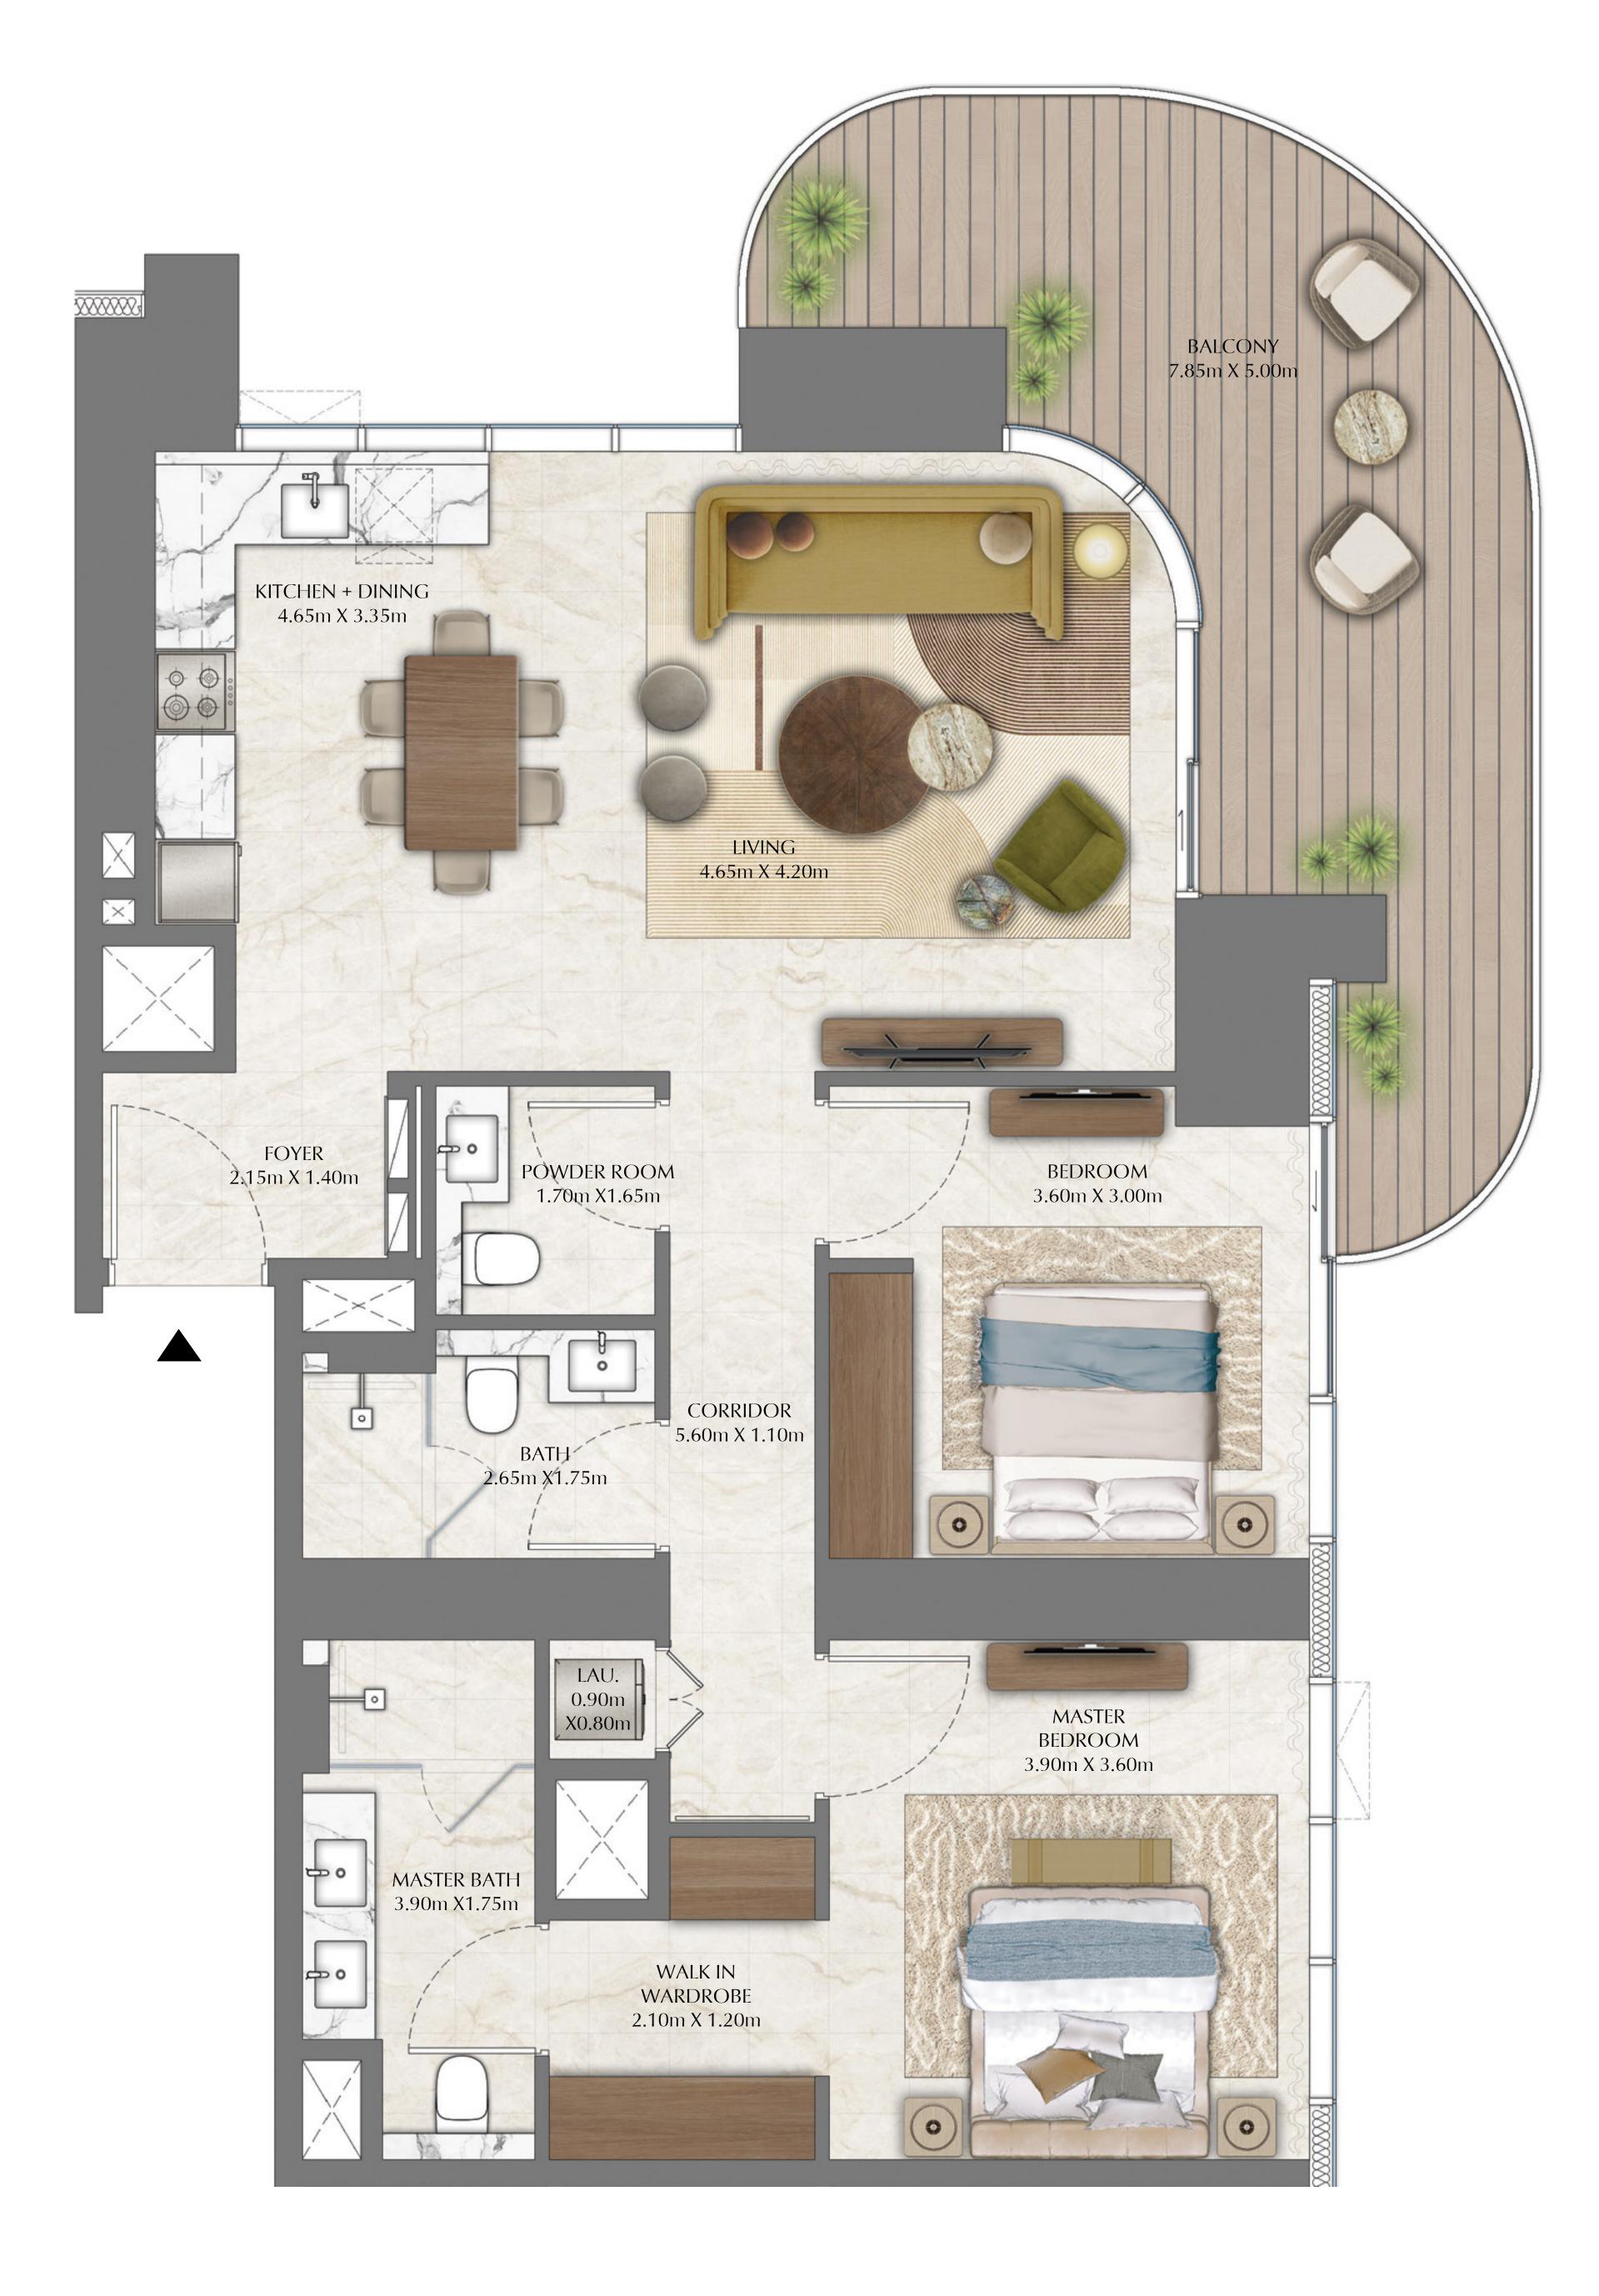

# TOWER 1 2 BEDROOM

PODIUM LEVEL 1 UNIT 01

SUITE AREA997.38 SQ.FT.BALCONY AREA165.87 SQ.FT.

\_\_\_\_\_

TOTAL AREA

1,163.25 SQ.FT.

KEY PLAN

FLOOR PLAN 1. All dimensions are in imperial and metric, and measured from finish to finish excluding construction tolerances. 2. All materials, dimensions, and drawings are approximate only. 3. Information is subject to change without notice, at developer's absolute discretion. 4. Actual area may vary from the stated area. 5. Drawings not to scale. 6. All images used are for illustrative purposes only and do not represent the actual size, features, specifications, fittings, and furnishings. 7. The developer reserves the right to make revisions / alterations, at it's absolute discretion, without any liability whatsoever.

92.66 SQ.M.

15.41 SQ.M.

108.07 SQ.M.

DIFC Views