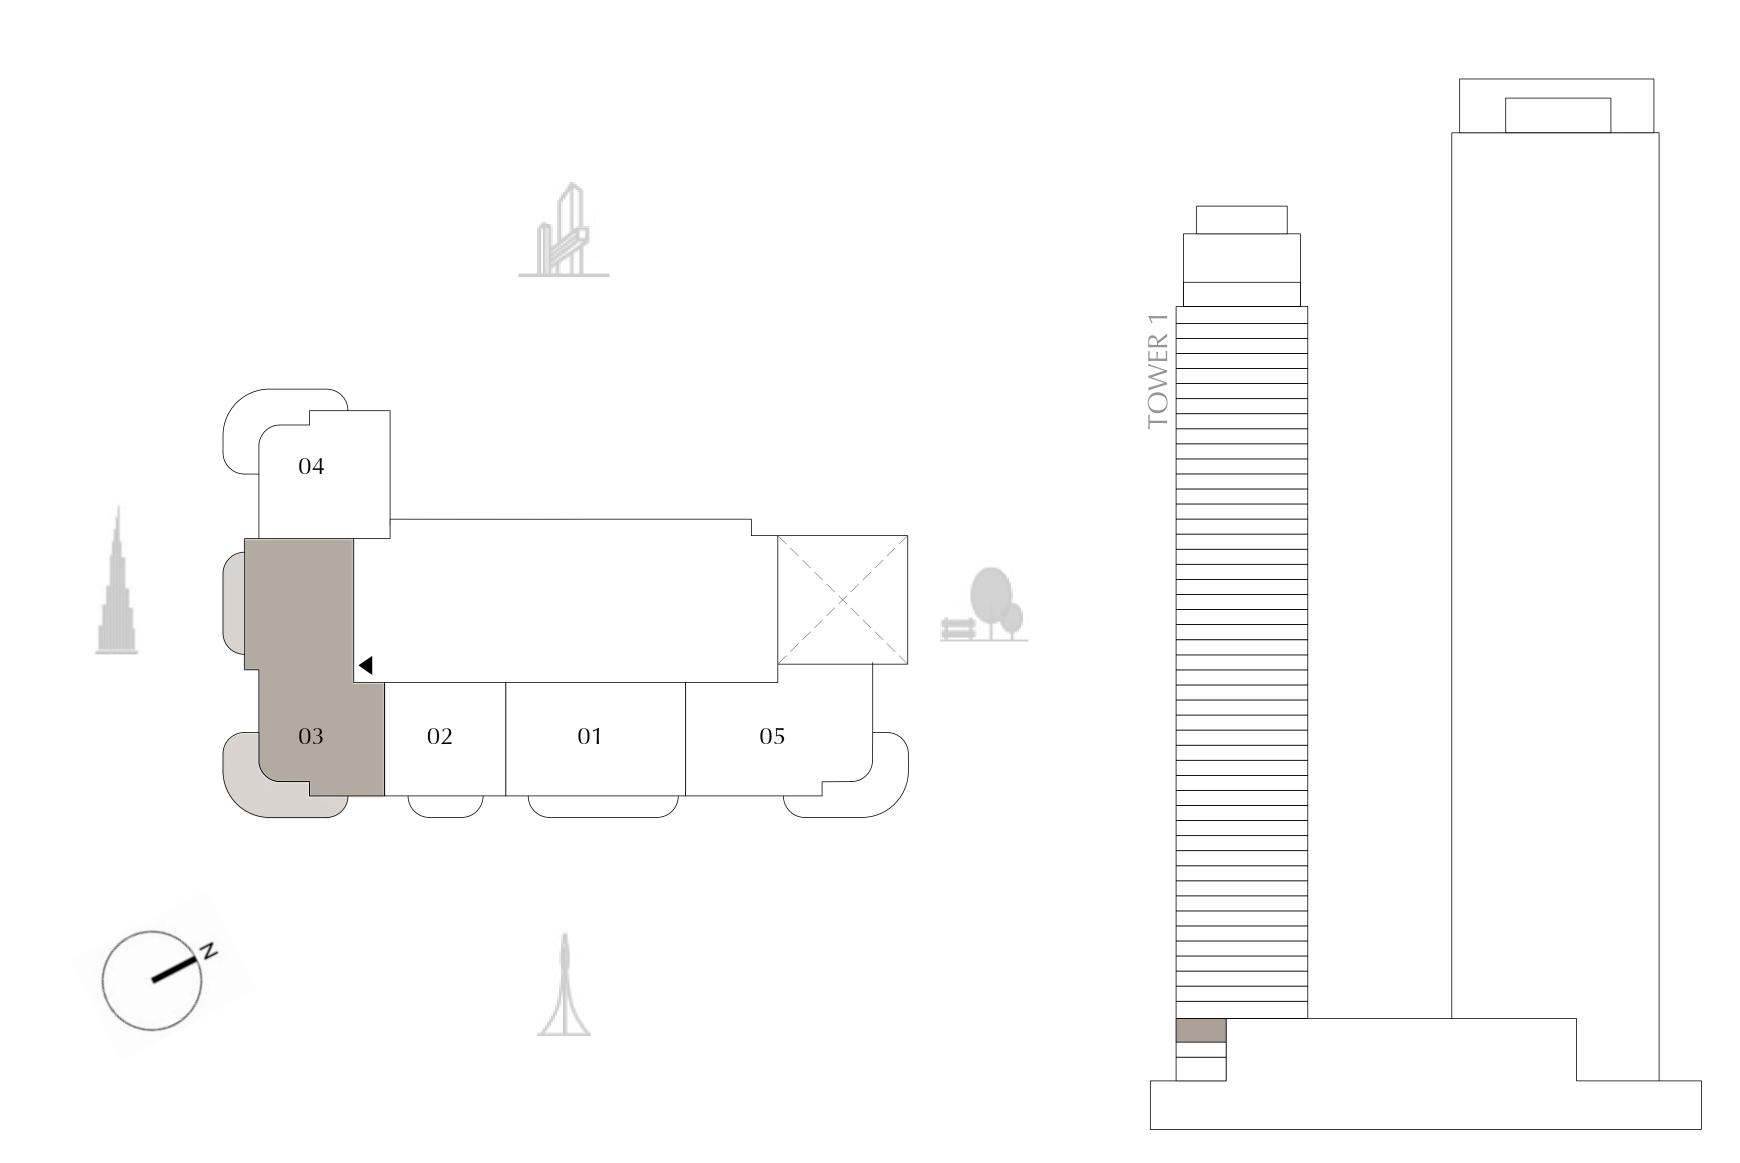

# TOWER 1 1 BEDROOM

PODIUM LEVEL 1 UNIT 03

SUITE AREA

BALCONY AREA

TOTAL AREA

763.38 SQ.FT.

293.10 SQ.FT.

1,056.48 SQ.FT.

KEY PLAN

FLOOR PLAN 1. All dimensions are in imperial and metric, and measured from finish to finish excluding construction tolerances. 2. All materials, dimensions, and drawings are approximate only. 3. Information is subject to change without notice, at developer's absolute discretion. 4. Actual area may vary from the stated area. 5. Drawings not to scale. 6. All images used are for illustrative purposes only and do not represent the actual size, features, specifications, fittings, and furnishings. 7. The developer reserves the right to make revisions / alterations, at it's absolute discretion, without any liability whatsoever.

70.92 SQ.M.

27.23 SQ.M.

98.15 SQ.M.

DIFC Views