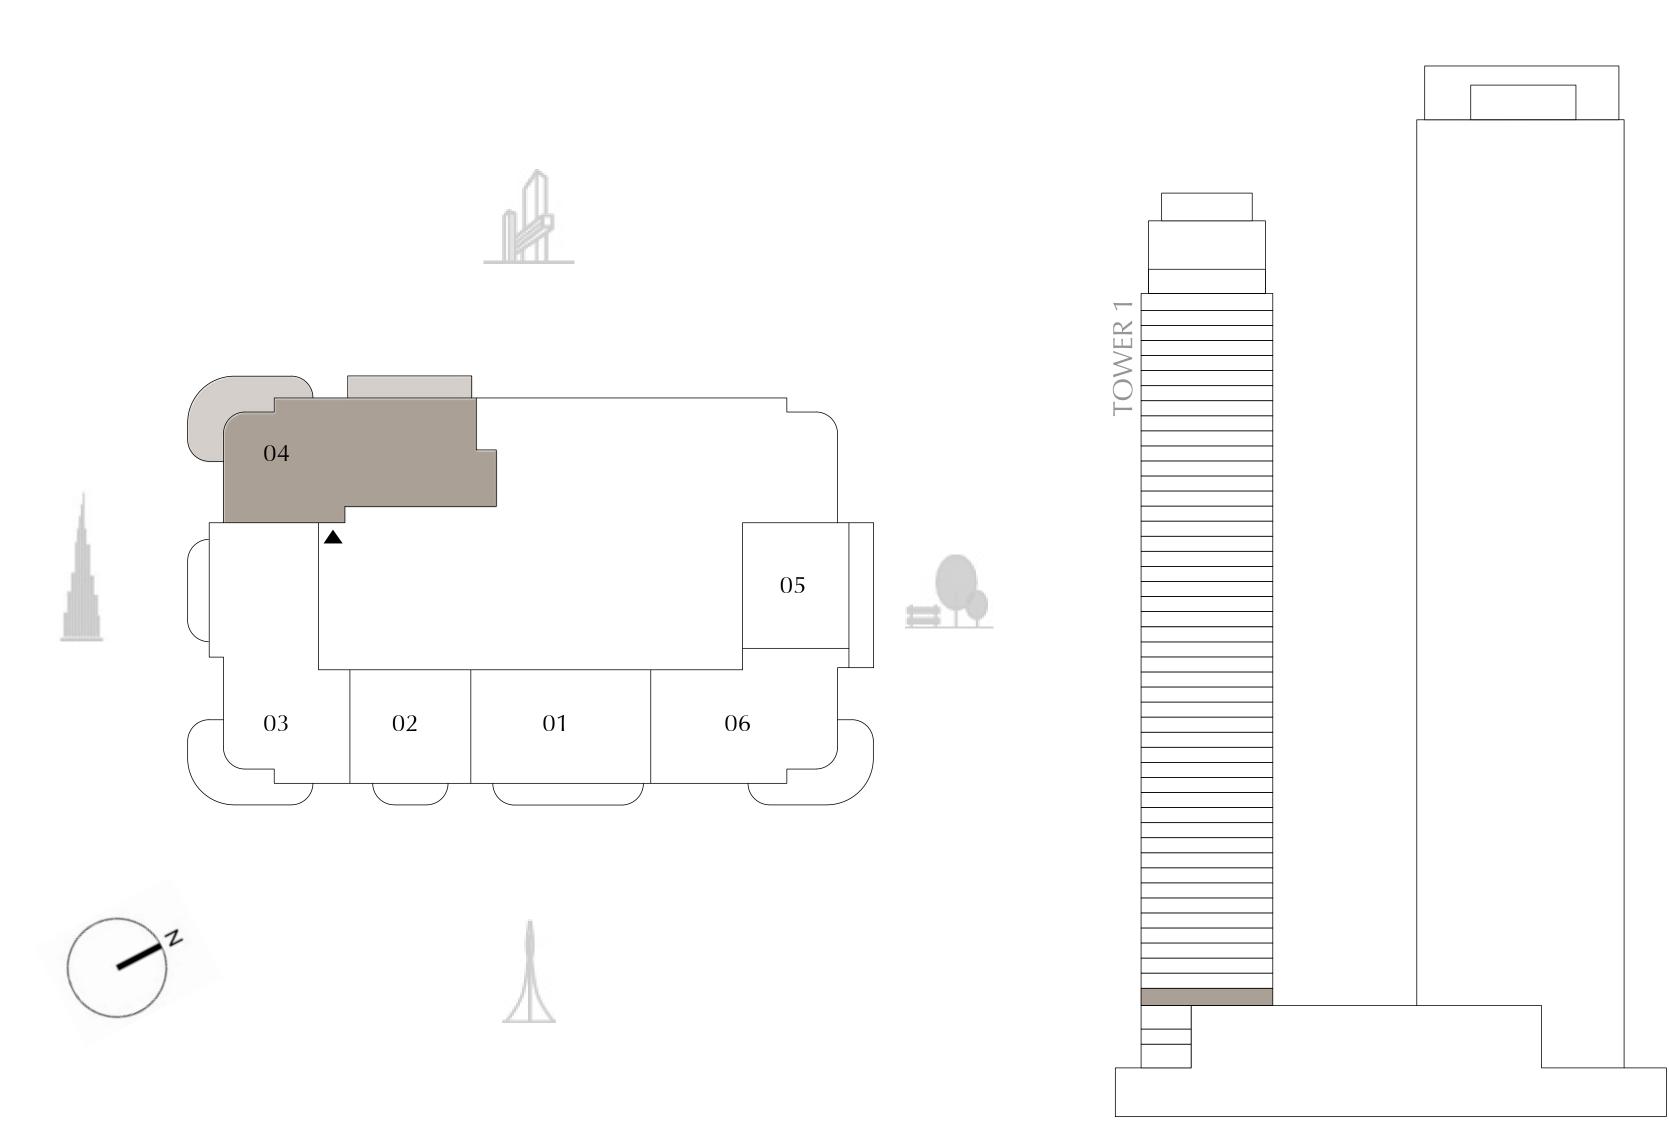

# TOWER 1 2 BEDROOM

PODIUM LEVEL 1 UNIT 04

SUITE AREA

1,093.72 SQ.FT.

293.10 SQ.FT.

BALCONY AREA

TOTAL AREA

1,386.82 SQ.FT.

KEY PLAN

FLOOR PLAN 1. All dimensions are in imperial and metric, and measured from finish to finish excluding construction tolerances. 2. All materials, dimensions, and drawings are approximate only. 3. Information is subject to change without notice, at developer's absolute discretion. 4. Actual area may vary from the stated area. 5. Drawings not to scale. 6. All images used are for illustrative purposes only and do not represent the actual size, features, specifications, fittings, and furnishings. 7. The developer reserves the right to make revisions / alterations, at it's absolute discretion, without any liability whatsoever.

101.61 SQ.M.

27.23 SQ.M.

128.84 SQ.M.

DIFC Views