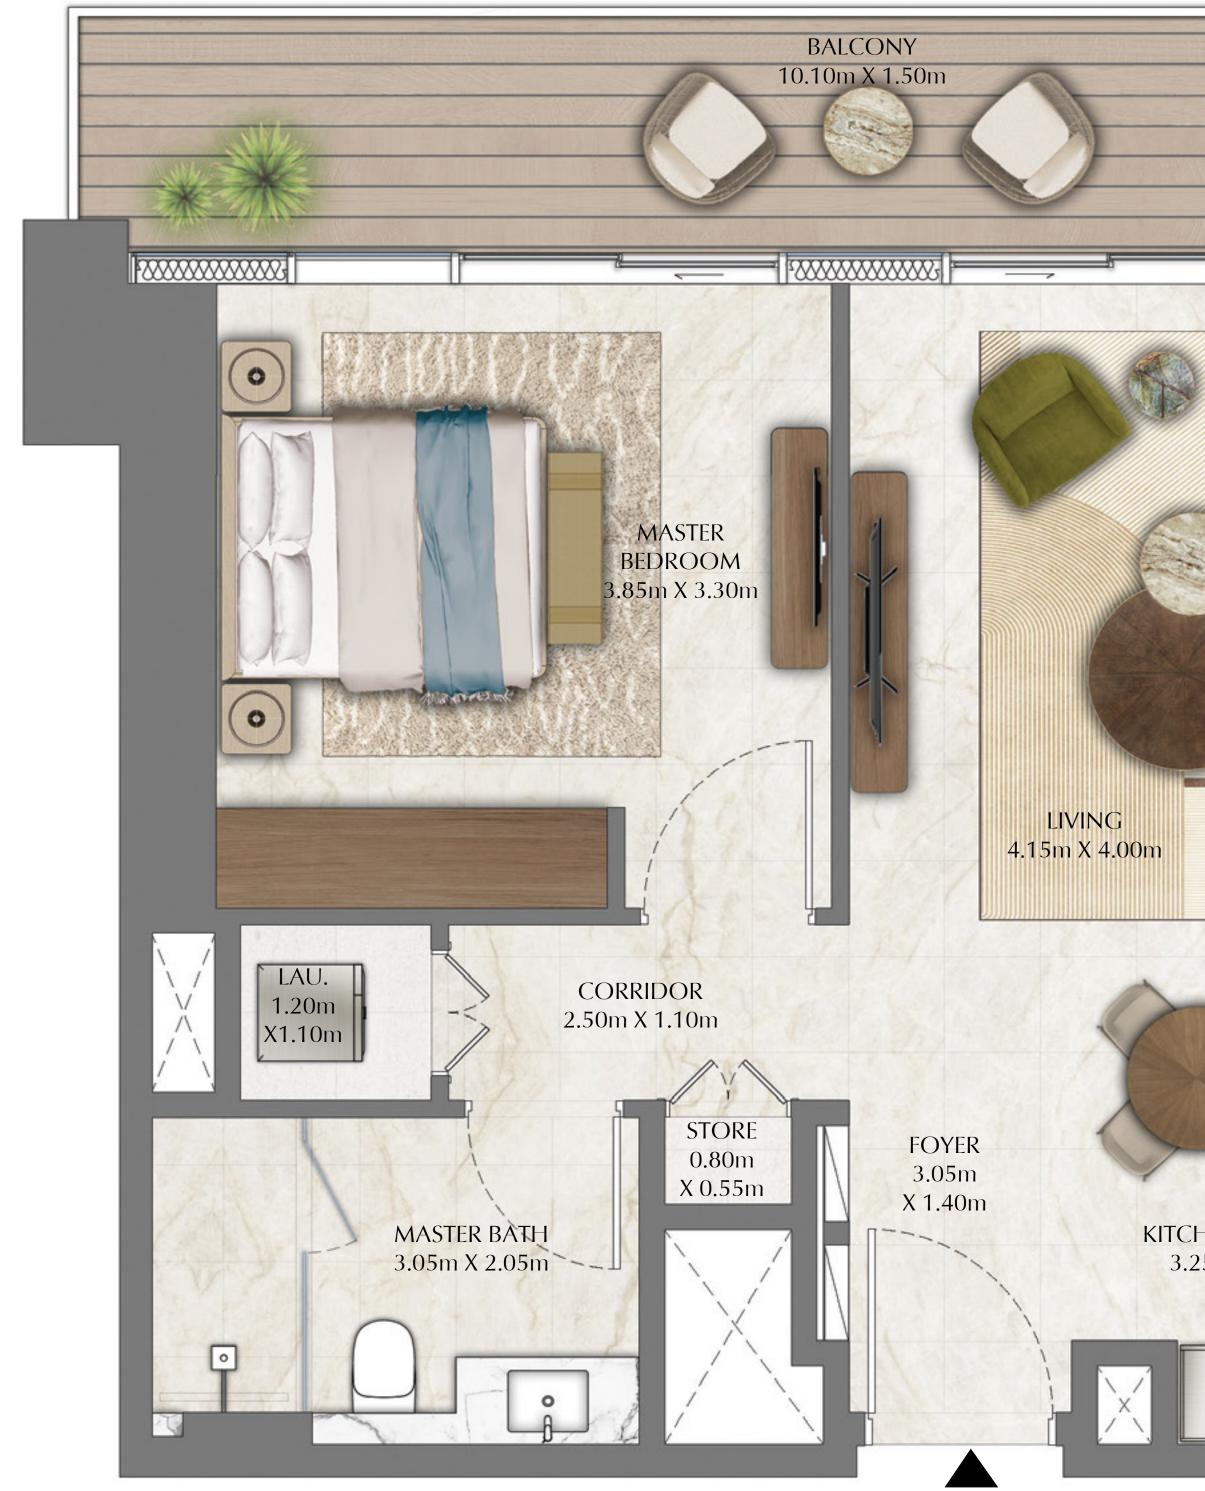

# TOWER 1 2 BEDROOM

PODIUM LEVEL 1 UNIT 01

SUITE AREA997.38 SQ.FT.BALCONY AREA165.87 SQ.FT.

\_\_\_\_\_

TOTAL AREA

1,163.25 SQ.FT.

KEY PLAN

FLOOR PLAN 1. All dimensions are in imperial and metric, and measured from finish to finish excluding construction tolerances. 2. All materials, dimensions, and drawings are approximate only. 3. Information is subject to change without notice, at developer's absolute discretion. 4. Actual area may vary from the stated area. 5. Drawings not to scale. 6. All images used are for illustrative purposes only and do not represent the actual size, features, specifications, fittings, and furnishings. 7. The developer reserves the right to make revisions / alterations, at it's absolute discretion, without any liability whatsoever.

92.66 SQ.M.

15.41 SQ.M.

108.07 SQ.M.

DIFC Views