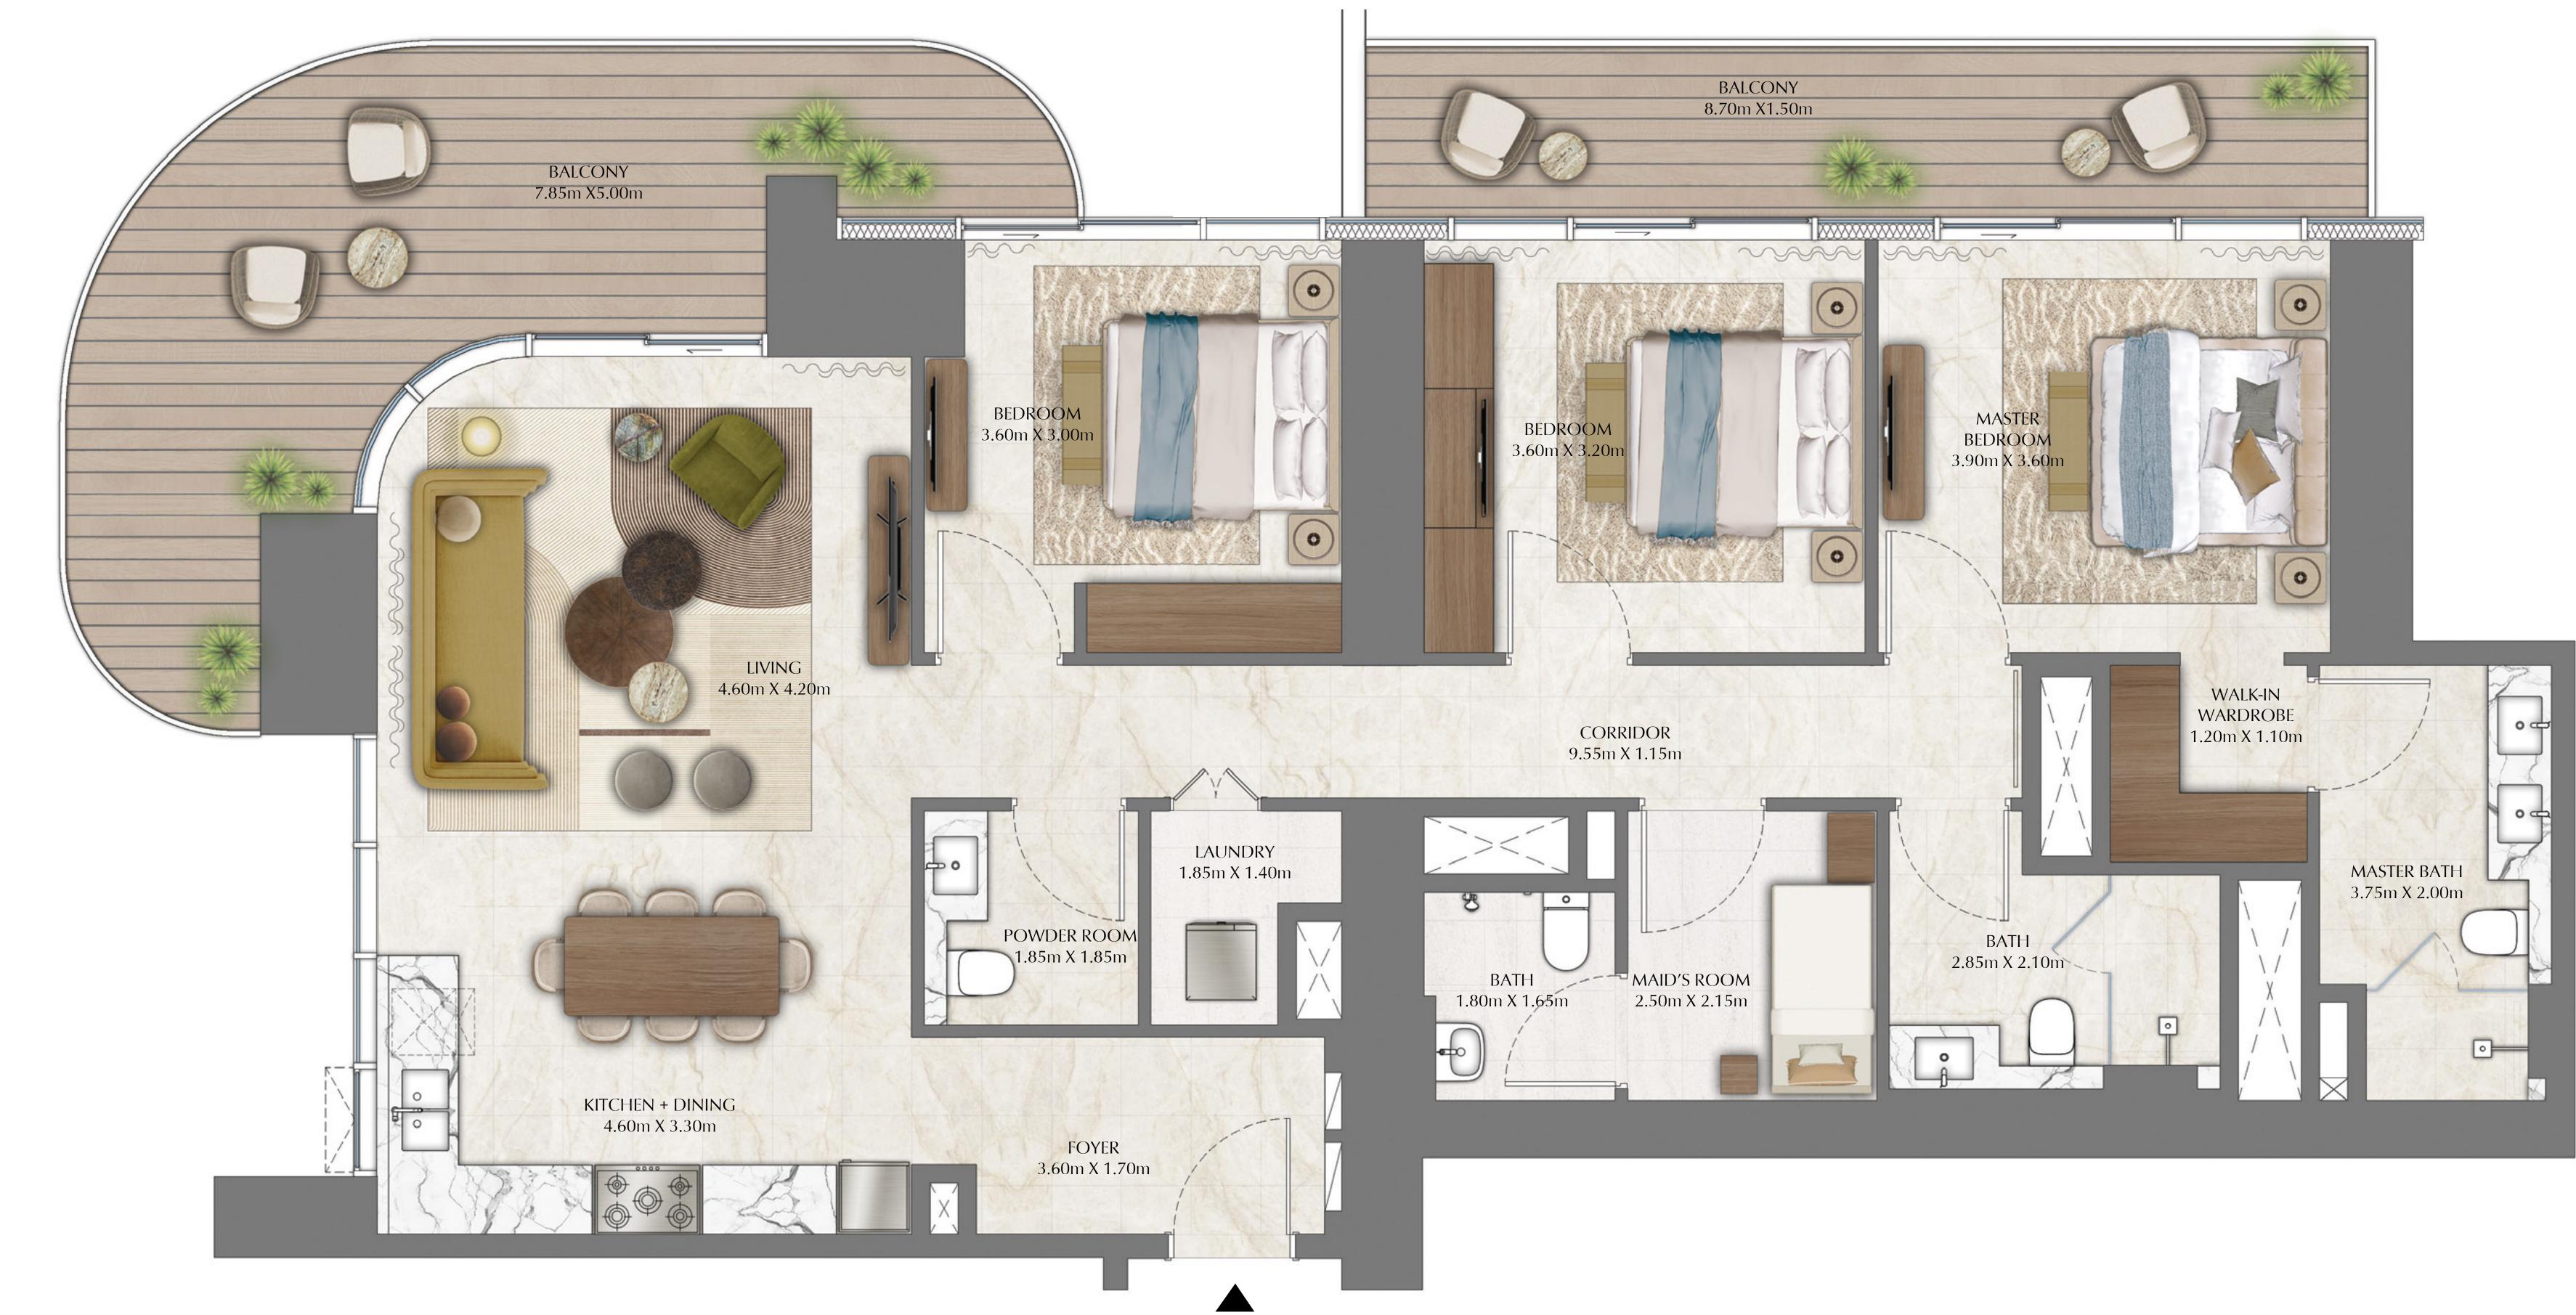

# TOWER 1 2 BEDROOM

PODIUM LEVEL 1 UNIT 04

SUITE AREA

1,093.72 SQ.FT.

293.10 SQ.FT.

BALCONY AREA

TOTAL AREA

1,386.82 SQ.FT.

KEY PLAN

FLOOR PLAN 1. All dimensions are in imperial and metric, and measured from finish to finish excluding construction tolerances. 2. All materials, dimensions, and drawings are approximate only. 3. Information is subject to change without notice, at developer's absolute discretion. 4. Actual area may vary from the stated area. 5. Drawings not to scale. 6. All images used are for illustrative purposes only and do not represent the actual size, features, specifications, fittings, and furnishings. 7. The developer reserves the right to make revisions / alterations, at it's absolute discretion, without any liability whatsoever.

101.61 SQ.M.

27.23 SQ.M.

128.84 SQ.M.

DIFC Views