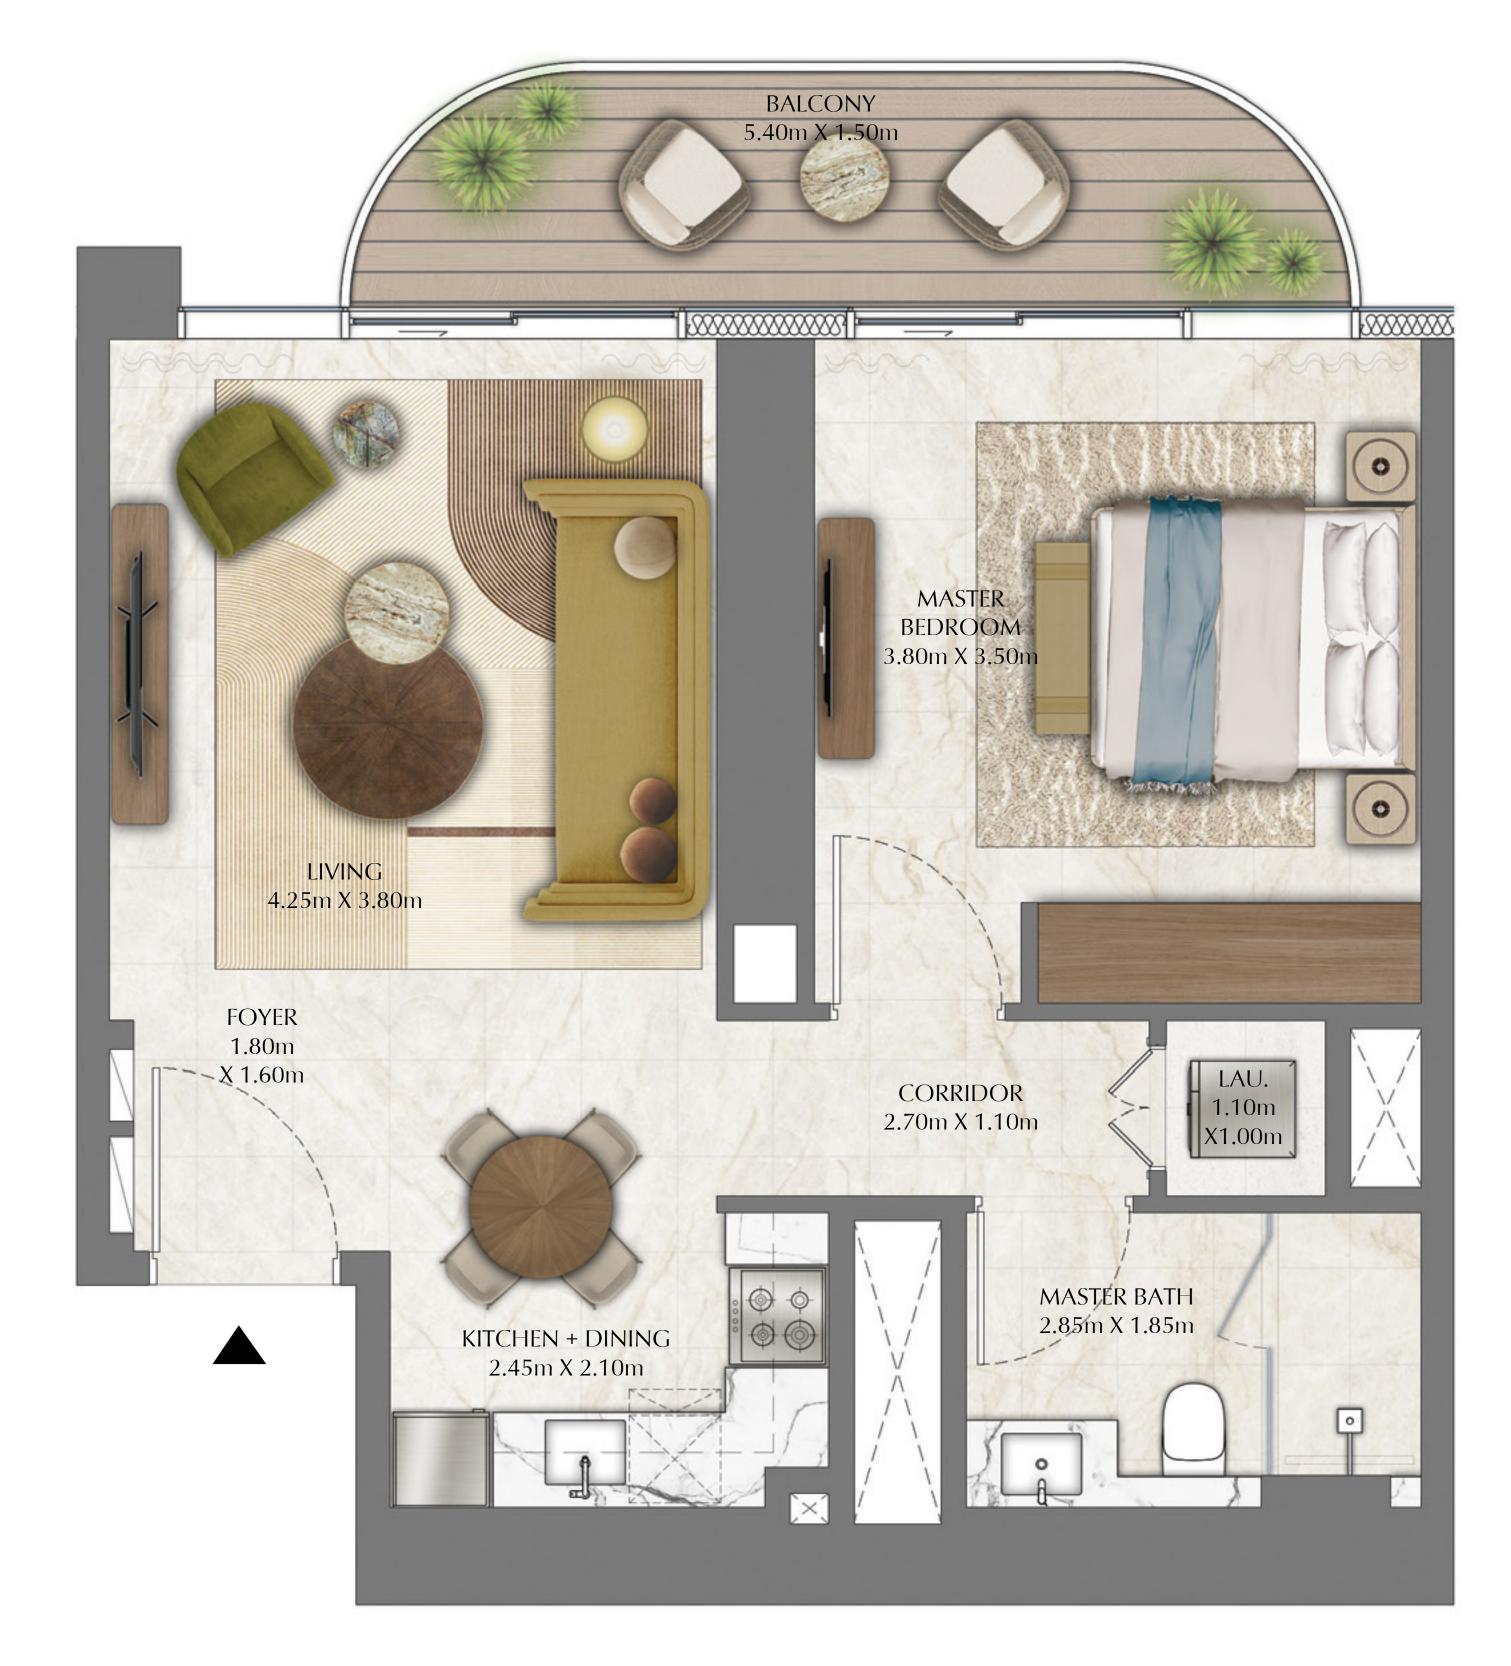

# TOWER 1 2 BEDROOM

#### PODIUM LEVEL 3 UNIT 06

SUITE AREA

1,092.97 SQ.FT.

293.64 SQ.FT.

BALCONY AREA

TOTAL AREA

1,386.61 SQ.FT.

KEY PLAN

FLOOR PLAN 1. All dimensions are in imperial and metric, and measured from finish to finish excluding construction tolerances. 2. All materials, dimensions, and drawings are approximate only. 3. Information is subject to change without notice, at developer's absolute discretion. 4. Actual area may vary from the stated area. 5. Drawings not to scale. 6. All images used are for illustrative purposes only and do not represent the actual size, features, specifications, fittings, and furnishings. 7. The developer reserves the right to make revisions / alterations, at it's absolute discretion, without any liability whatsoever.

101.54 SQ.M.

27.28 SQ.M.

128.82 SQ.M.

DIFC Views