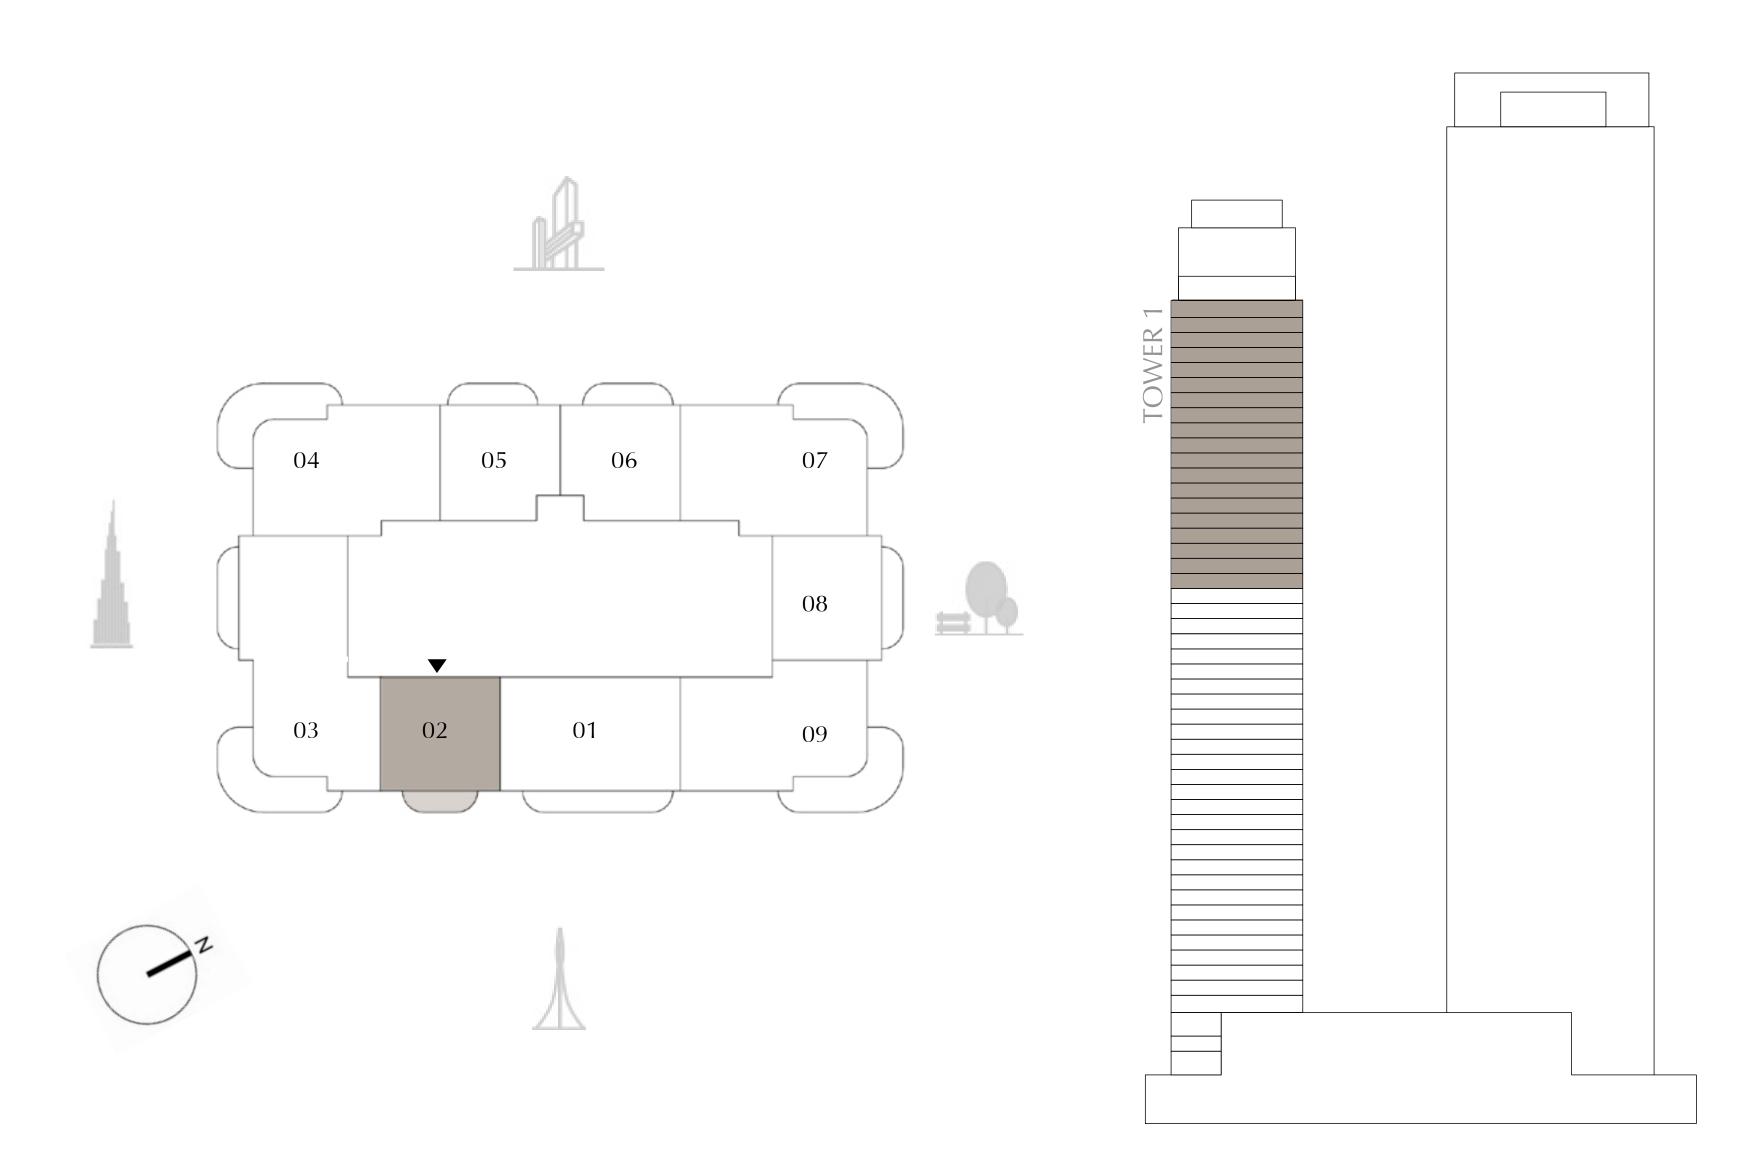

# TOWER 1 1 BEDROOM

PODIUM LEVEL 1 UNIT 02

| SUITE AREA   | 687.92 SQ.FT. |
|--------------|---------------|
| BALCONY AREA | 77.28 SQ.FT.  |
| TOTAL AREA   | 765.20 SQ.FT. |

KEY PLAN

FLOOR PLAN 1. All dimensions are in imperial and metric, and measured from finish to finish excluding construction tolerances. 2. All materials, dimensions, and drawings are approximate only. 3. Information is subject to change without notice, at developer's absolute discretion. 4. Actual area may vary from the stated area. 5. Drawings not to scale. 6. All images used are for illustrative purposes only and do not represent the actual size, features, specifications, fittings, and furnishings. 7. The developer reserves the right to make revisions / alterations, at it's absolute discretion, without any liability whatsoever.

63.91 SQ.M.

7.18 SQ.M.

71.09 SQ.M.

DIFC Views