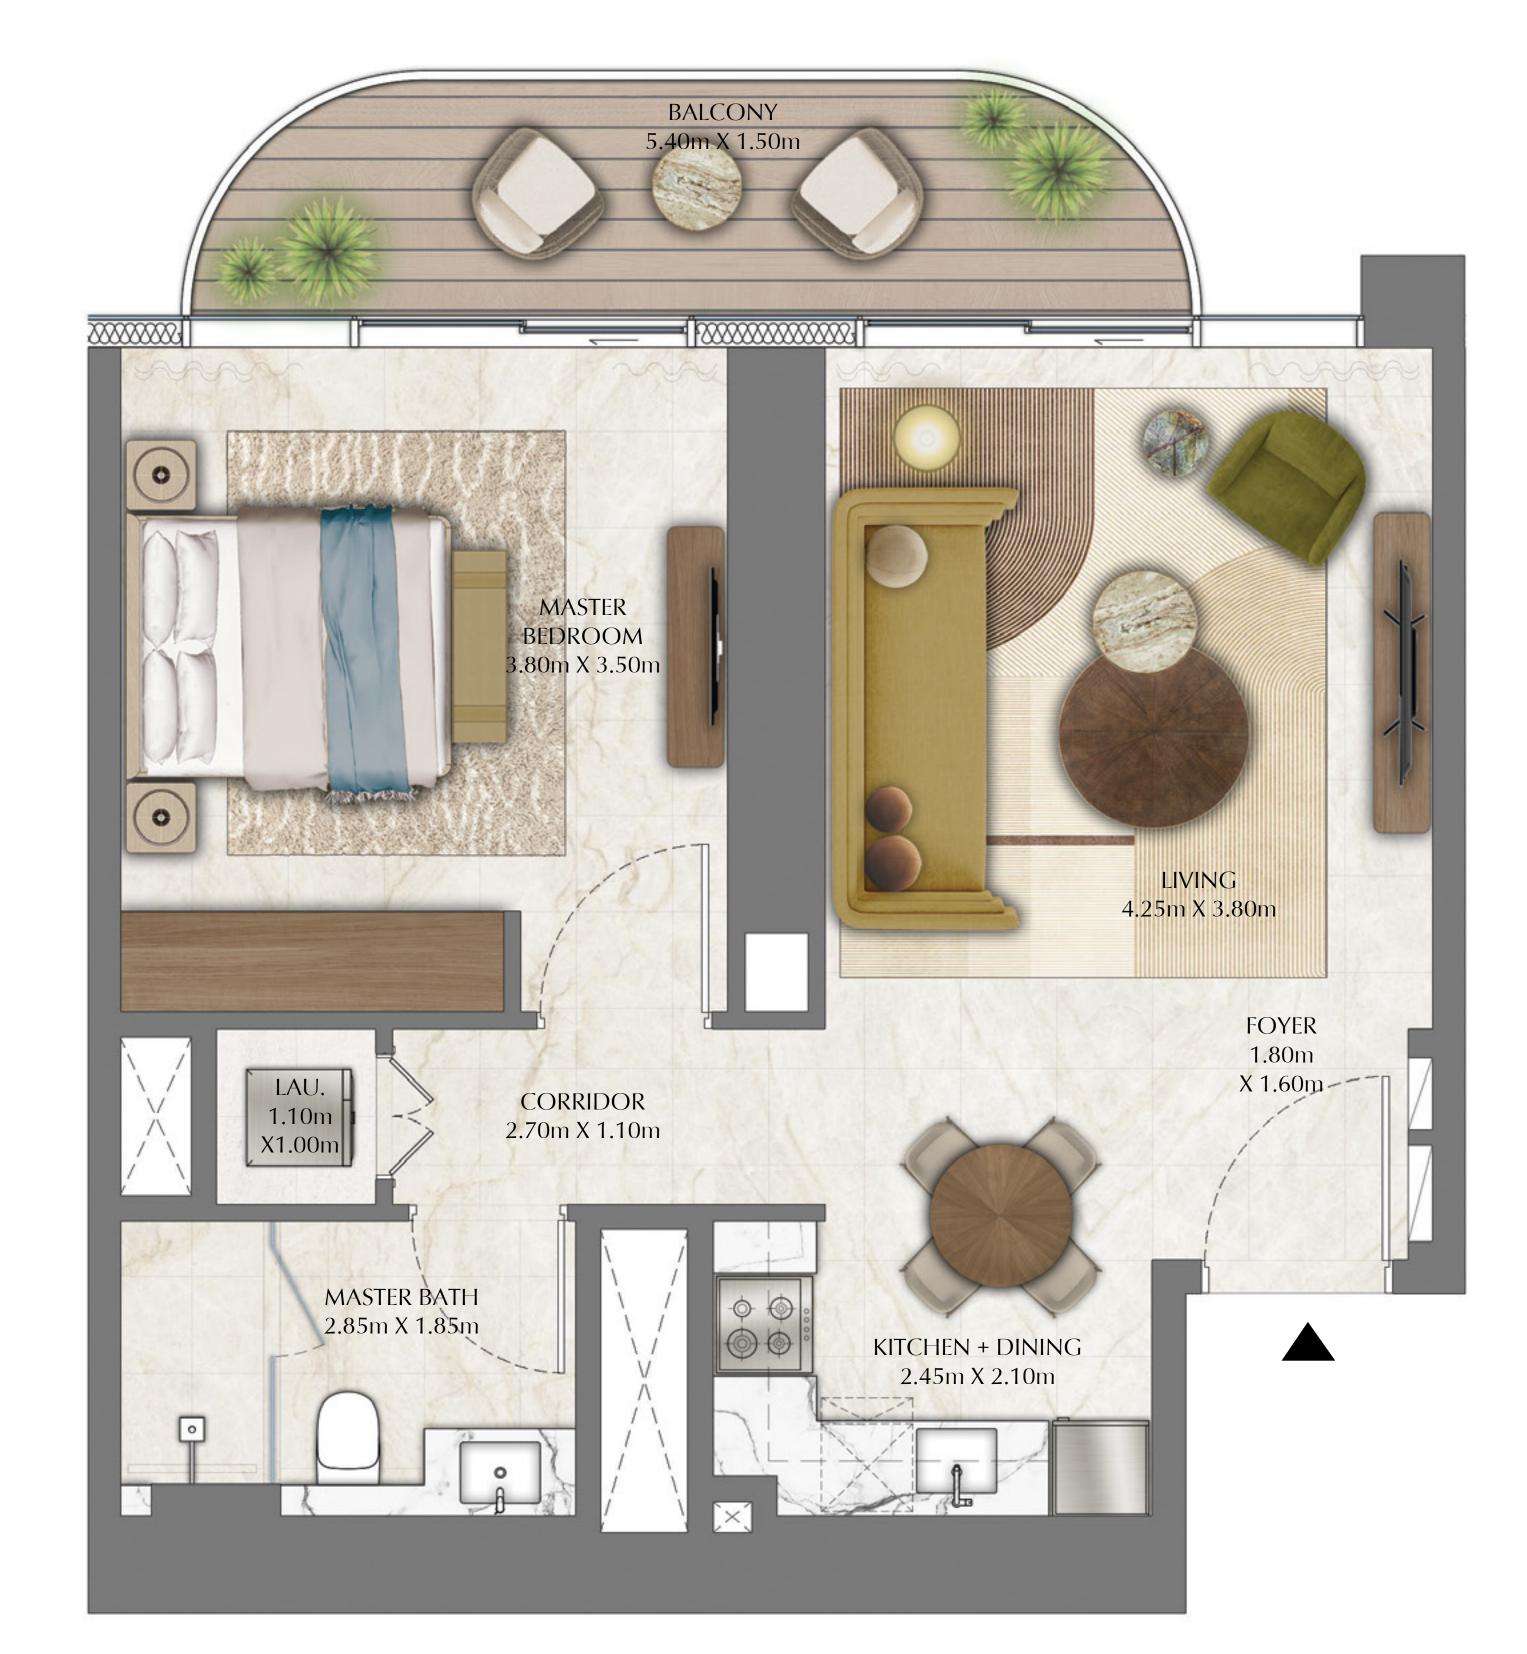

# TOWER 1 1 BEDROOM

PODIUM LEVEL 1 UNIT 03

SUITE AREA

BALCONY AREA

TOTAL AREA

763.38 SQ.FT.

293.10 SQ.FT.

1,056.48 SQ.FT.

KEY PLAN

FLOOR PLAN 1. All dimensions are in imperial and metric, and measured from finish to finish excluding construction tolerances. 2. All materials, dimensions, and drawings are approximate only. 3. Information is subject to change without notice, at developer's absolute discretion. 4. Actual area may vary from the stated area. 5. Drawings not to scale. 6. All images used are for illustrative purposes only and do not represent the actual size, features, specifications, fittings, and furnishings. 7. The developer reserves the right to make revisions / alterations, at it's absolute discretion, without any liability whatsoever.

70.92 SQ.M.

27.23 SQ.M.

98.15 SQ.M.

DIFC Views