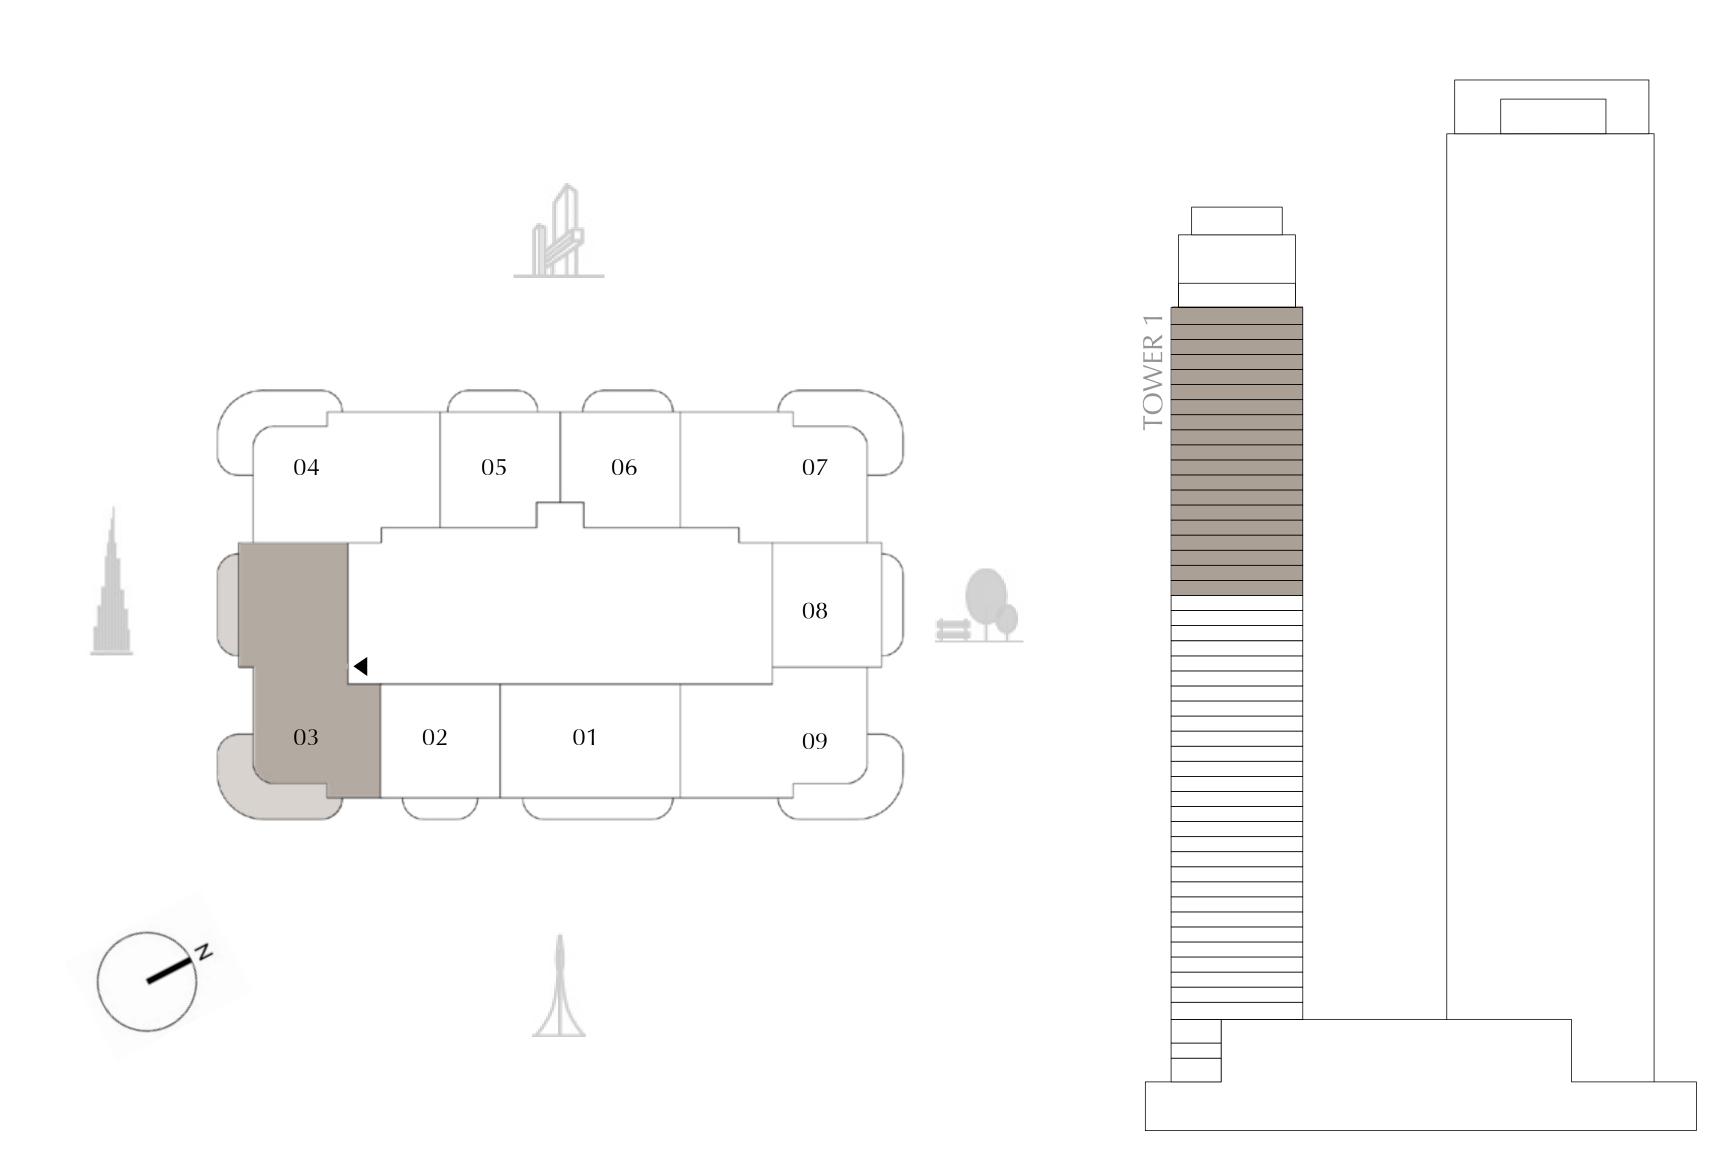

# TOWER 1 1 BEDROOM

PODIUM LEVEL 1 UNIT 03

SUITE AREA

BALCONY AREA

TOTAL AREA

763.38 SQ.FT.

293.10 SQ.FT.

1,056.48 SQ.FT.

KEY PLAN

FLOOR PLAN 1. All dimensions are in imperial and metric, and measured from finish to finish excluding construction tolerances. 2. All materials, dimensions, and drawings are approximate only. 3. Information is subject to change without notice, at developer's absolute discretion. 4. Actual area may vary from the stated area. 5. Drawings not to scale. 6. All images used are for illustrative purposes only and do not represent the actual size, features, specifications, fittings, and furnishings. 7. The developer reserves the right to make revisions / alterations, at it's absolute discretion, without any liability whatsoever.

70.92 SQ.M.

27.23 SQ.M.

98.15 SQ.M.

DIFC Views