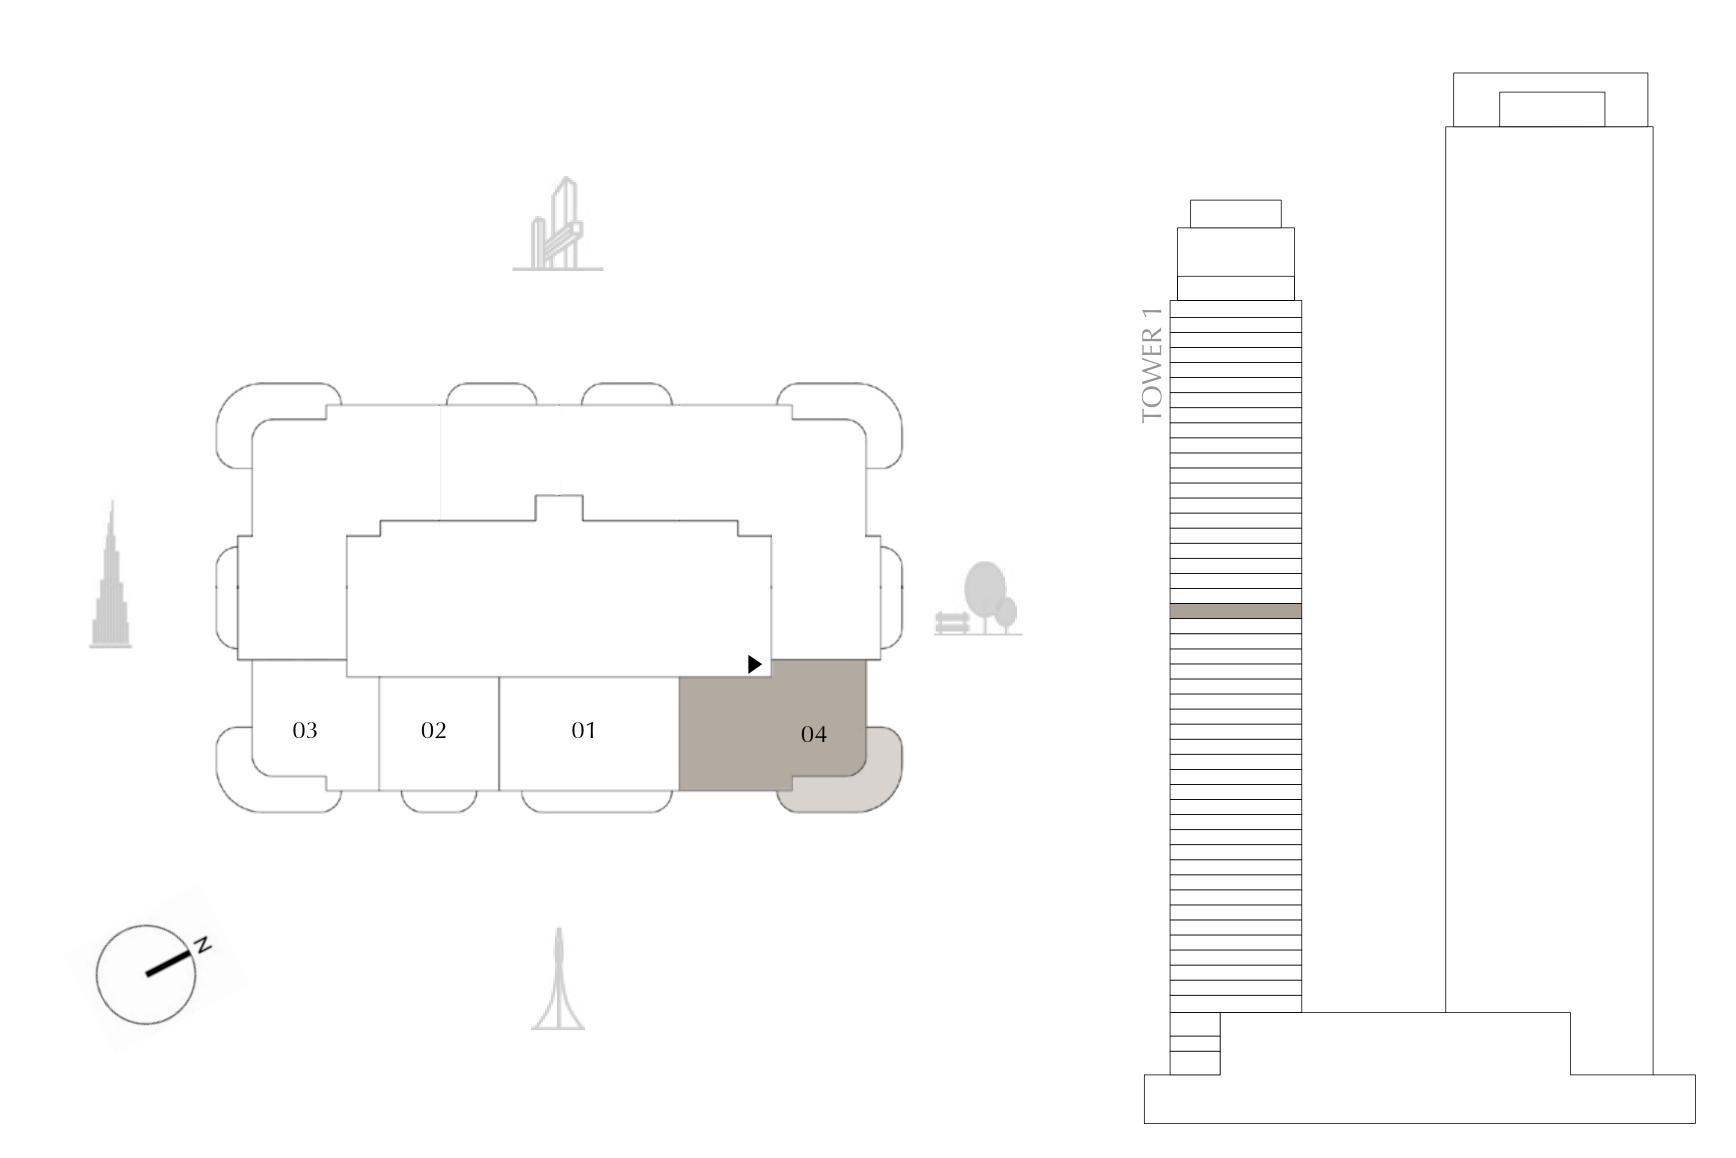

# TOWER 1 2 BEDROOM

PODIUM LEVEL 1 UNIT 04

SUITE AREA

1,093.72 SQ.FT.

293.10 SQ.FT.

BALCONY AREA

TOTAL AREA

1,386.82 SQ.FT.

KEY PLAN

FLOOR PLAN 1. All dimensions are in imperial and metric, and measured from finish to finish excluding construction tolerances. 2. All materials, dimensions, and drawings are approximate only. 3. Information is subject to change without notice, at developer's absolute discretion. 4. Actual area may vary from the stated area. 5. Drawings not to scale. 6. All images used are for illustrative purposes only and do not represent the actual size, features, specifications, fittings, and furnishings. 7. The developer reserves the right to make revisions / alterations, at it's absolute discretion, without any liability whatsoever.

101.61 SQ.M.

27.23 SQ.M.

128.84 SQ.M.

DIFC Views