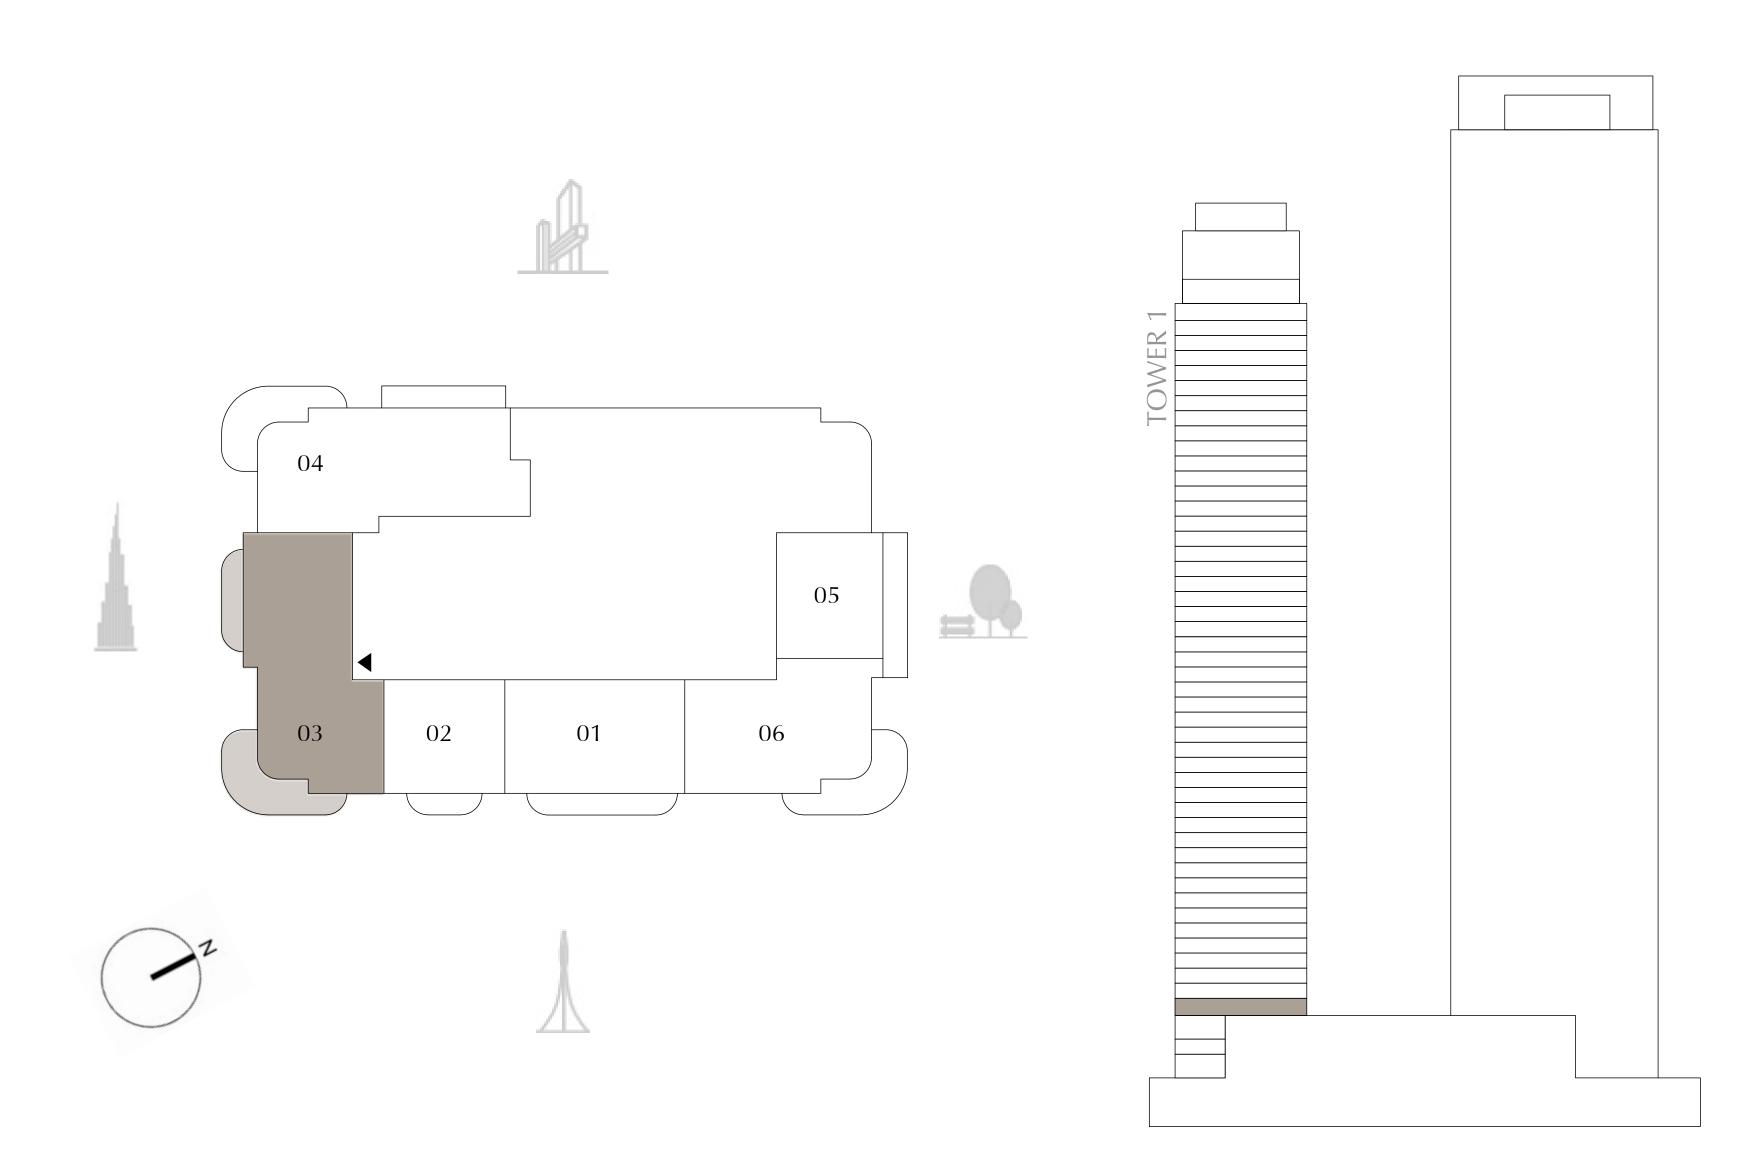

# TOWER 1 1 BEDROOM

PODIUM LEVEL 1 UNIT 03

SUITE AREA

BALCONY AREA

TOTAL AREA

763.38 SQ.FT.

293.10 SQ.FT.

1,056.48 SQ.FT.

KEY PLAN

FLOOR PLAN 1. All dimensions are in imperial and metric, and measured from finish to finish excluding construction tolerances. 2. All materials, dimensions, and drawings are approximate only. 3. Information is subject to change without notice, at developer's absolute discretion. 4. Actual area may vary from the stated area. 5. Drawings not to scale. 6. All images used are for illustrative purposes only and do not represent the actual size, features, specifications, fittings, and furnishings. 7. The developer reserves the right to make revisions / alterations, at it's absolute discretion, without any liability whatsoever.

70.92 SQ.M.

27.23 SQ.M.

98.15 SQ.M.

DIFC Views