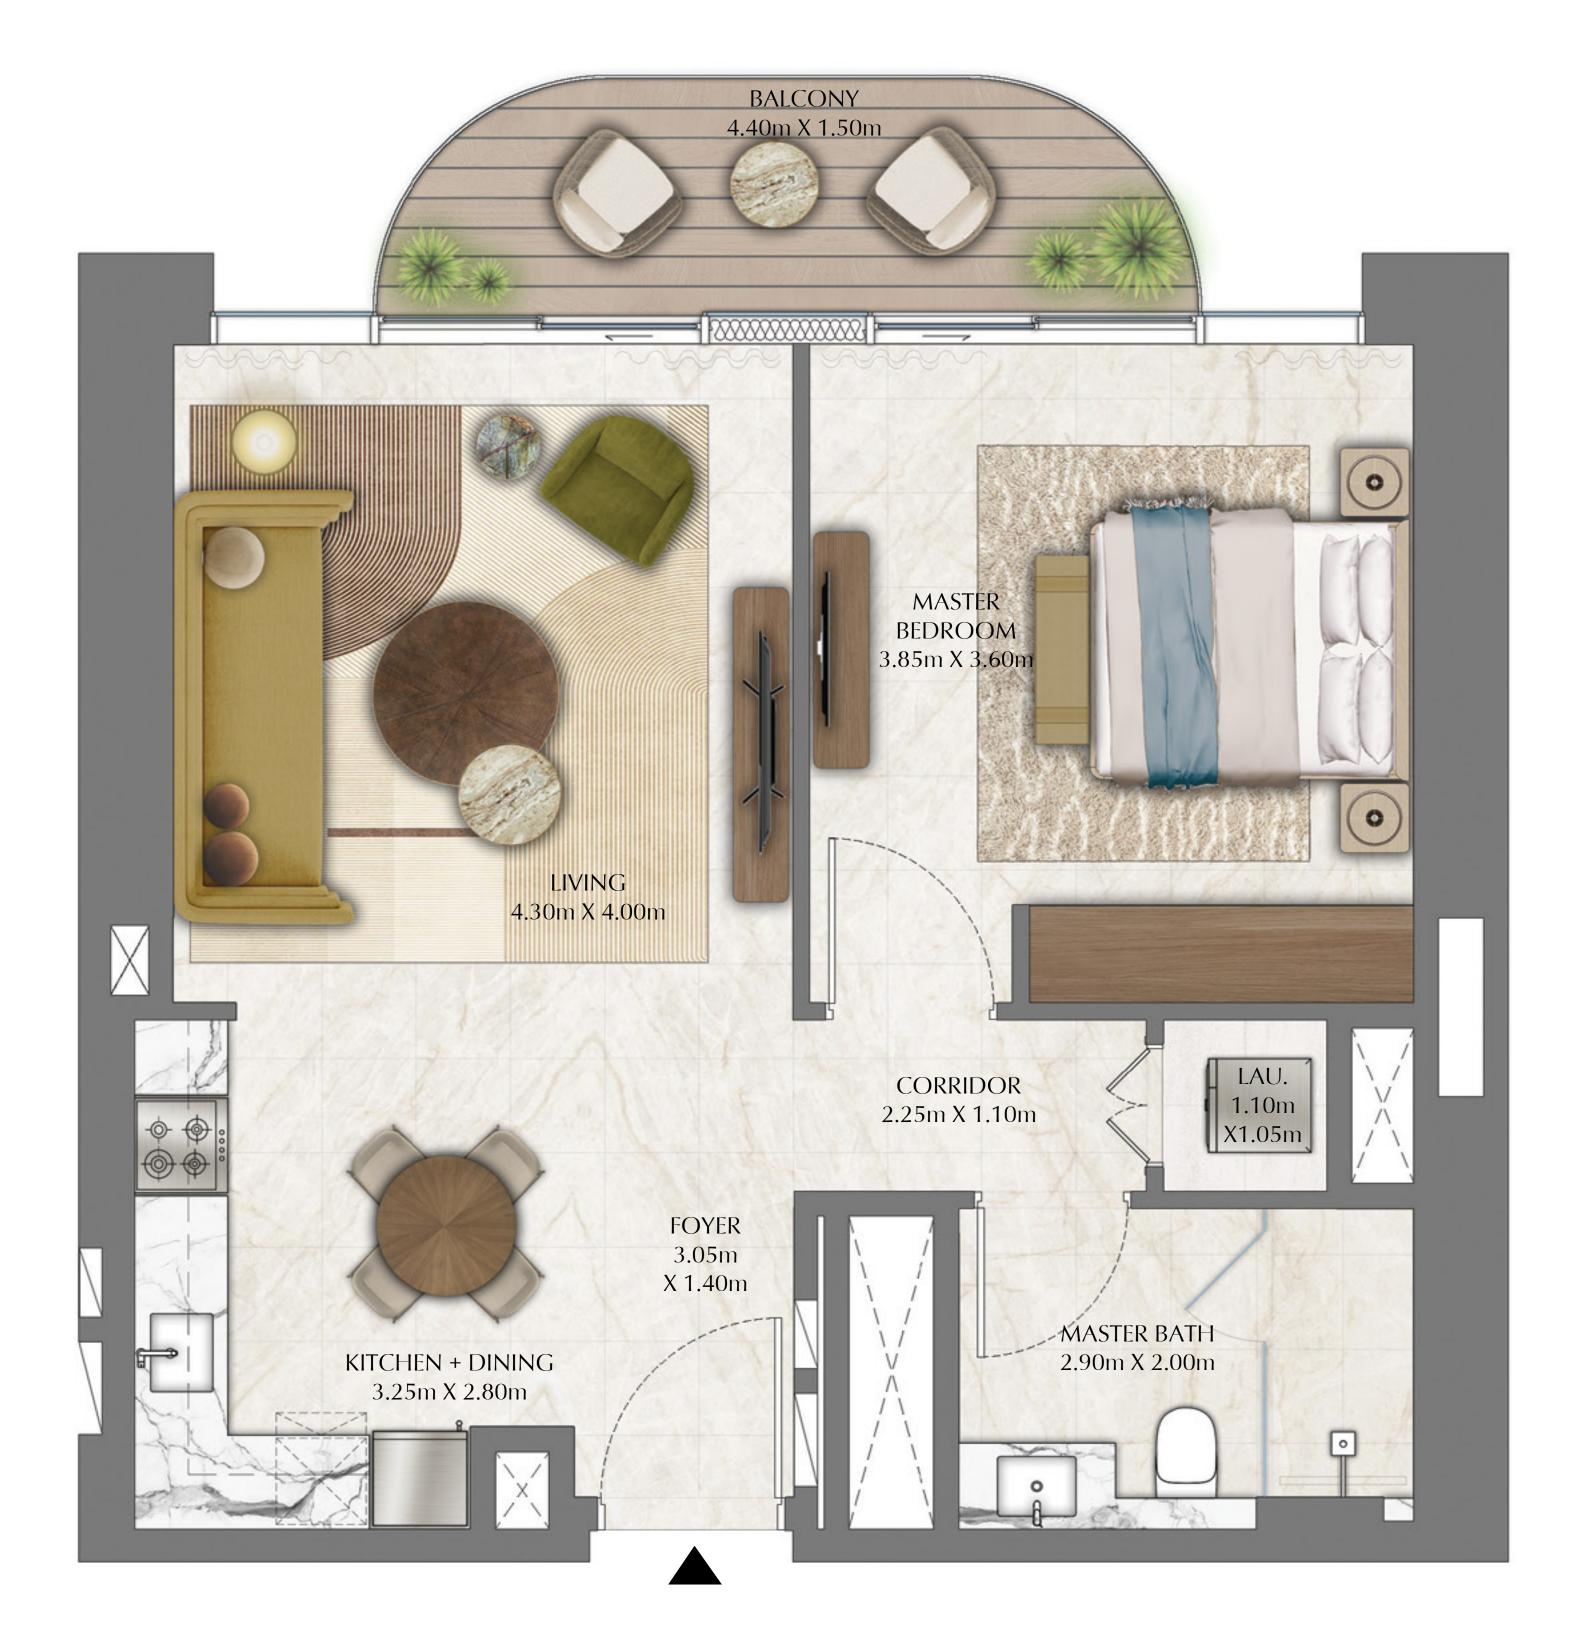

# TOWER 1 1 BEDROOM

PODIUM LEVEL 2 UNIT 02

| SUITE AREA   | 687.92 SQ.FT. |
|--------------|---------------|
| BALCONY AREA | 77.28 SQ.FT.  |
| TOTAL AREA   | 765.20 SQ.FT. |

KEY PLAN

FLOOR PLAN 1. All dimensions are in imperial and metric, and measured from finish to finish excluding construction tolerances. 2. All materials, dimensions, and drawings are approximate only. 3. Information is subject to change without notice, at developer's absolute discretion. 4. Actual area may vary from the stated area. 5. Drawings not to scale. 6. All images used are for illustrative purposes only and do not represent the actual size, features, specifications, fittings, and furnishings. 7. The developer reserves the right to make revisions / alterations, at it's absolute discretion, without any liability whatsoever.

63.91 SQ.M.

7.18 SQ.M.

71.09 SQ.M.

DIFC Views