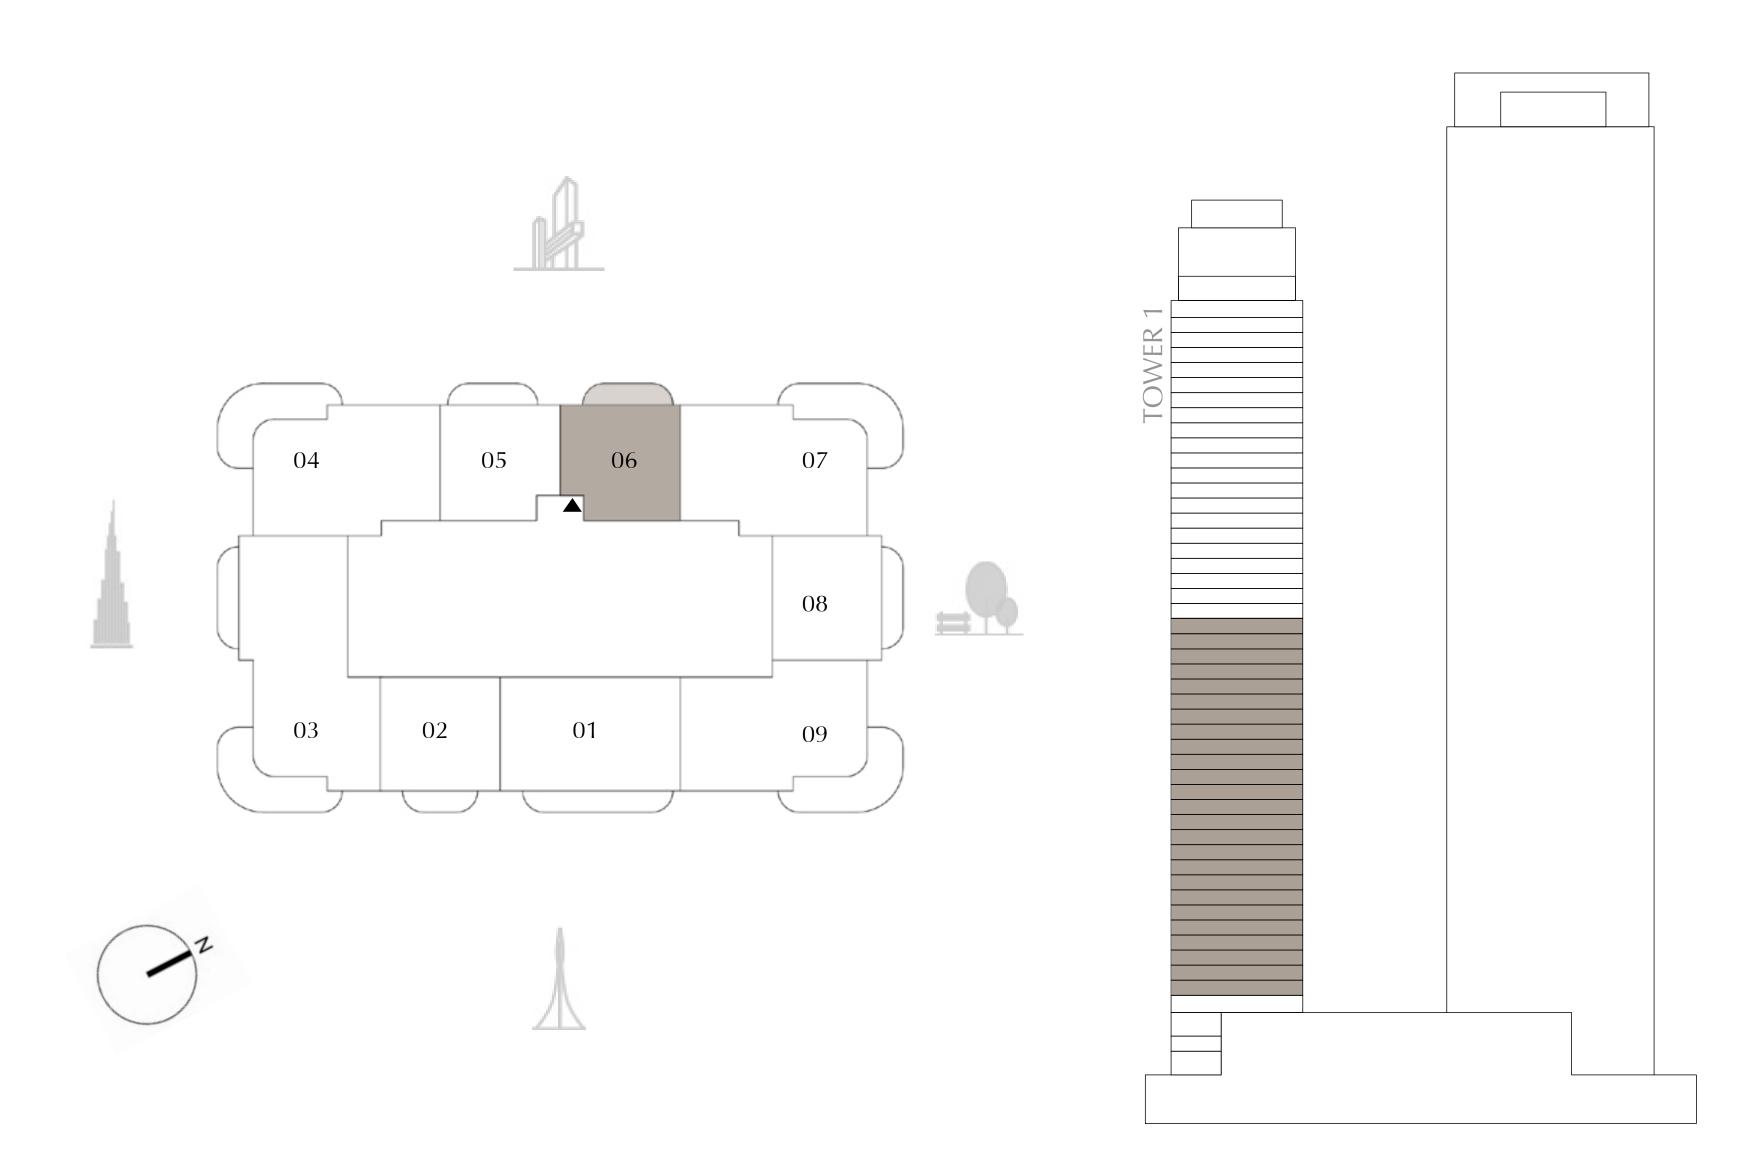

# TOWER 1 2 BEDROOM

#### PODIUM LEVEL 3 UNIT 06

SUITE AREA

1,092.97 SQ.FT.

293.64 SQ.FT.

BALCONY AREA

TOTAL AREA

1,386.61 SQ.FT.

KEY PLAN

FLOOR PLAN 1. All dimensions are in imperial and metric, and measured from finish to finish excluding construction tolerances. 2. All materials, dimensions, and drawings are approximate only. 3. Information is subject to change without notice, at developer's absolute discretion. 4. Actual area may vary from the stated area. 5. Drawings not to scale. 6. All images used are for illustrative purposes only and do not represent the actual size, features, specifications, fittings, and furnishings. 7. The developer reserves the right to make revisions / alterations, at it's absolute discretion, without any liability whatsoever.

101.54 SQ.M.

27.28 SQ.M.

128.82 SQ.M.

DIFC Views