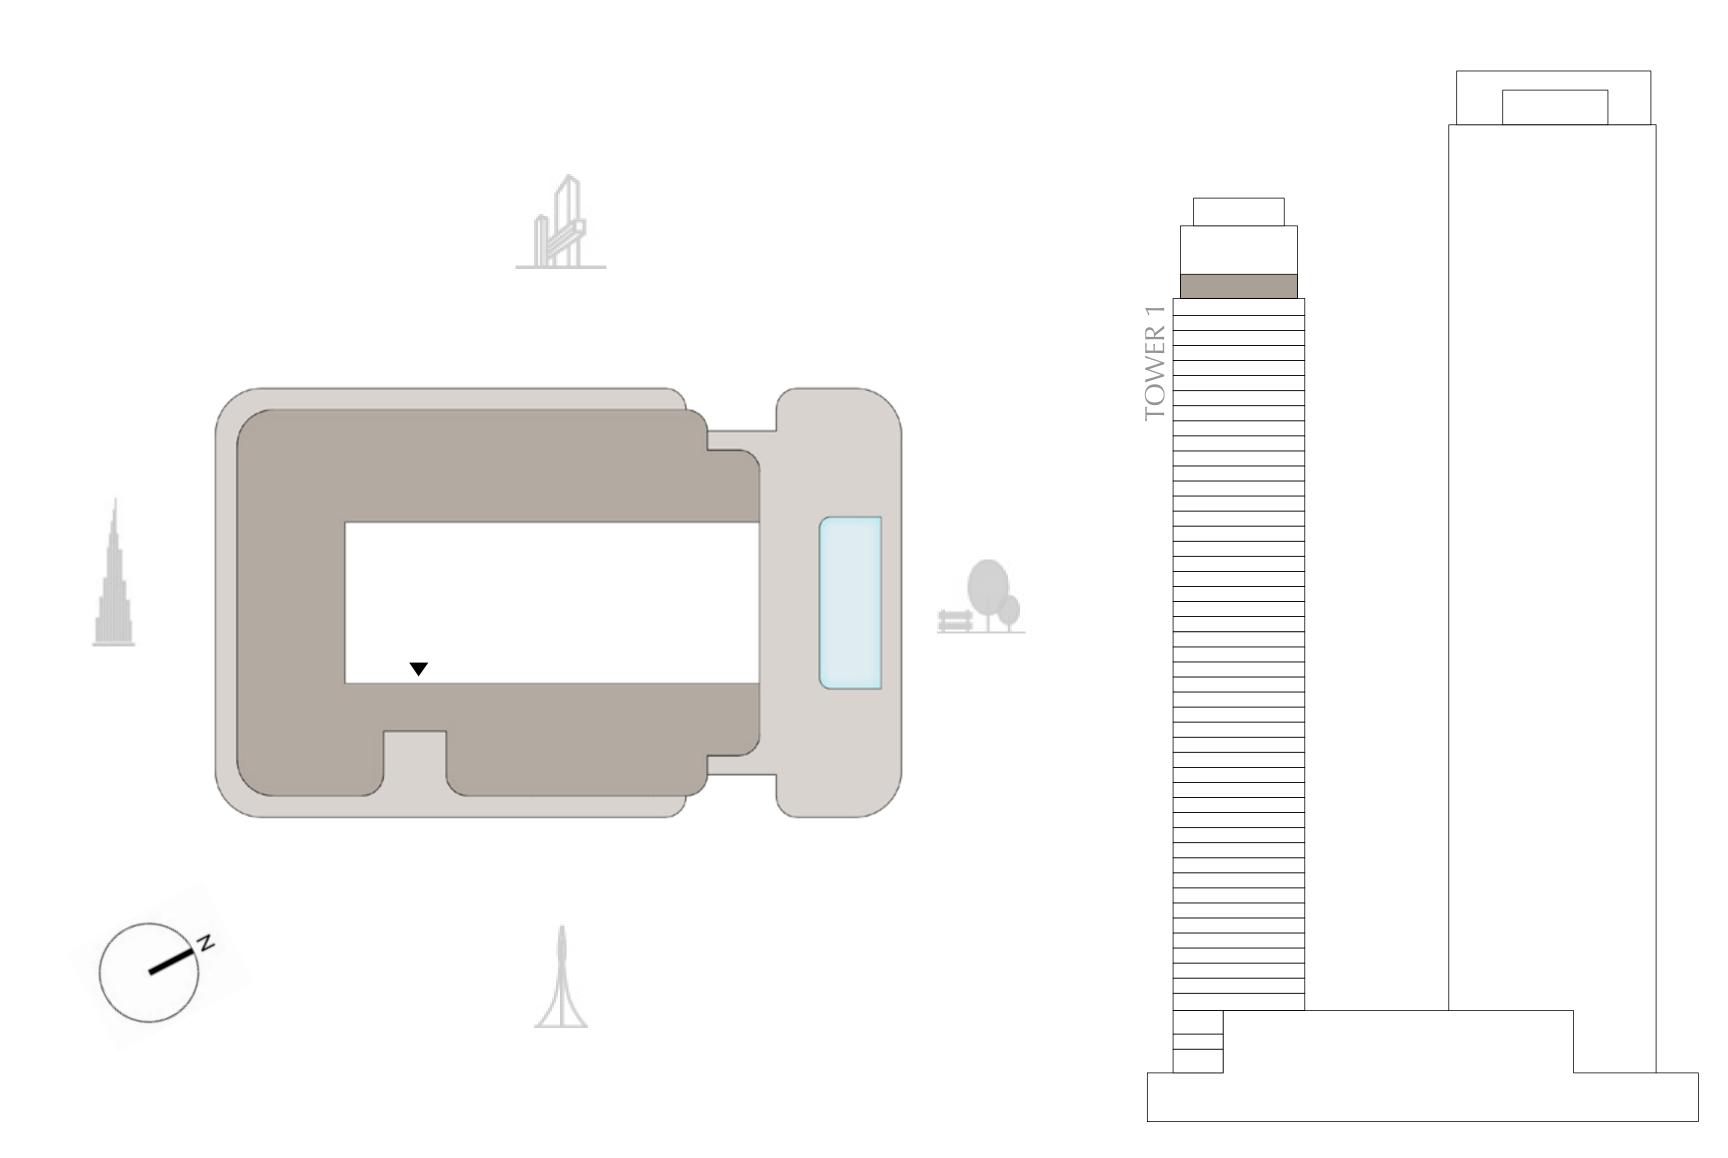

# TOWER 1 2 BEDROOM

PODIUM LEVEL 1 UNIT 01

SUITE AREA997.38 SQ.FT.BALCONY AREA165.87 SQ.FT.

\_\_\_\_\_

TOTAL AREA

1,163.25 SQ.FT.

KEY PLAN

FLOOR PLAN 1. All dimensions are in imperial and metric, and measured from finish to finish excluding construction tolerances. 2. All materials, dimensions, and drawings are approximate only. 3. Information is subject to change without notice, at developer's absolute discretion. 4. Actual area may vary from the stated area. 5. Drawings not to scale. 6. All images used are for illustrative purposes only and do not represent the actual size, features, specifications, fittings, and furnishings. 7. The developer reserves the right to make revisions / alterations, at it's absolute discretion, without any liability whatsoever.