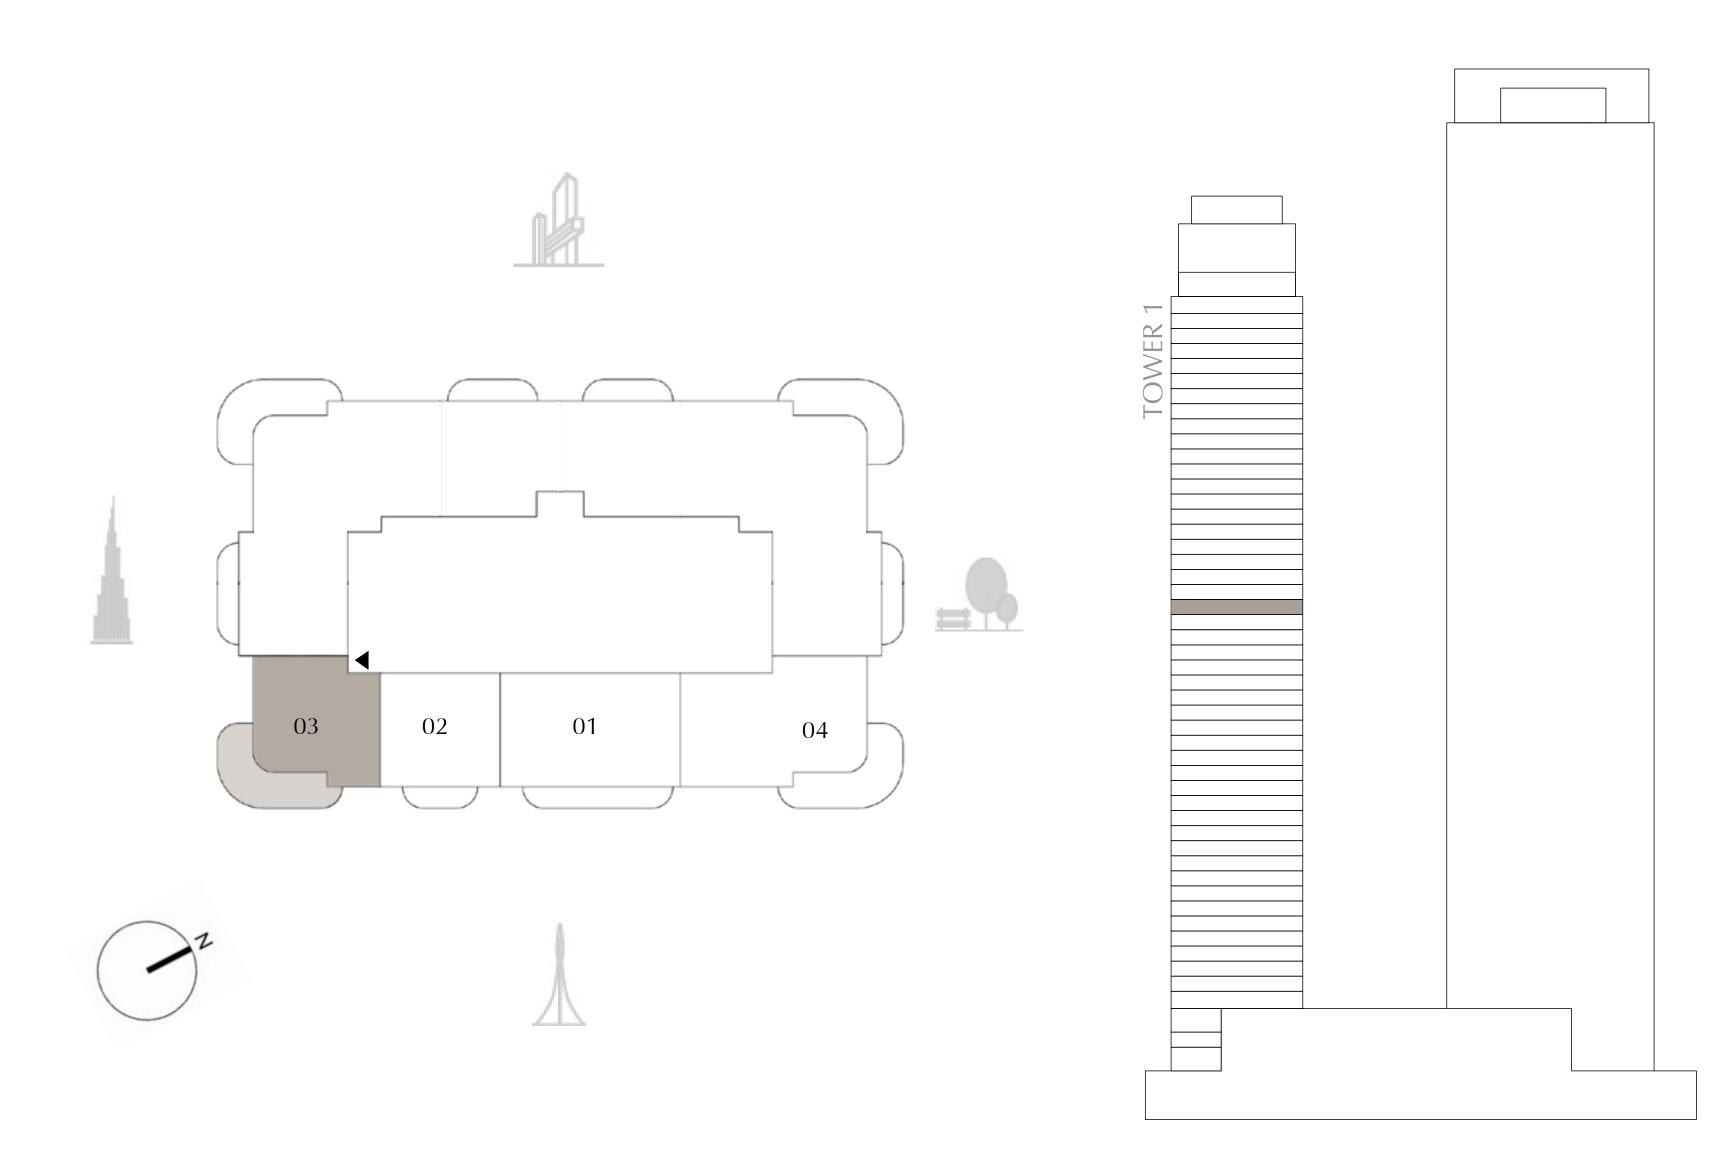

# TOWER 1 1 BEDROOM

PODIUM LEVEL 1 UNIT 03

SUITE AREA

BALCONY AREA

TOTAL AREA

763.38 SQ.FT.

293.10 SQ.FT.

1,056.48 SQ.FT.

KEY PLAN

FLOOR PLAN 1. All dimensions are in imperial and metric, and measured from finish to finish excluding construction tolerances. 2. All materials, dimensions, and drawings are approximate only. 3. Information is subject to change without notice, at developer's absolute discretion. 4. Actual area may vary from the stated area. 5. Drawings not to scale. 6. All images used are for illustrative purposes only and do not represent the actual size, features, specifications, fittings, and furnishings. 7. The developer reserves the right to make revisions / alterations, at it's absolute discretion, without any liability whatsoever.

70.92 SQ.M.

27.23 SQ.M.

98.15 SQ.M.

DIFC Views