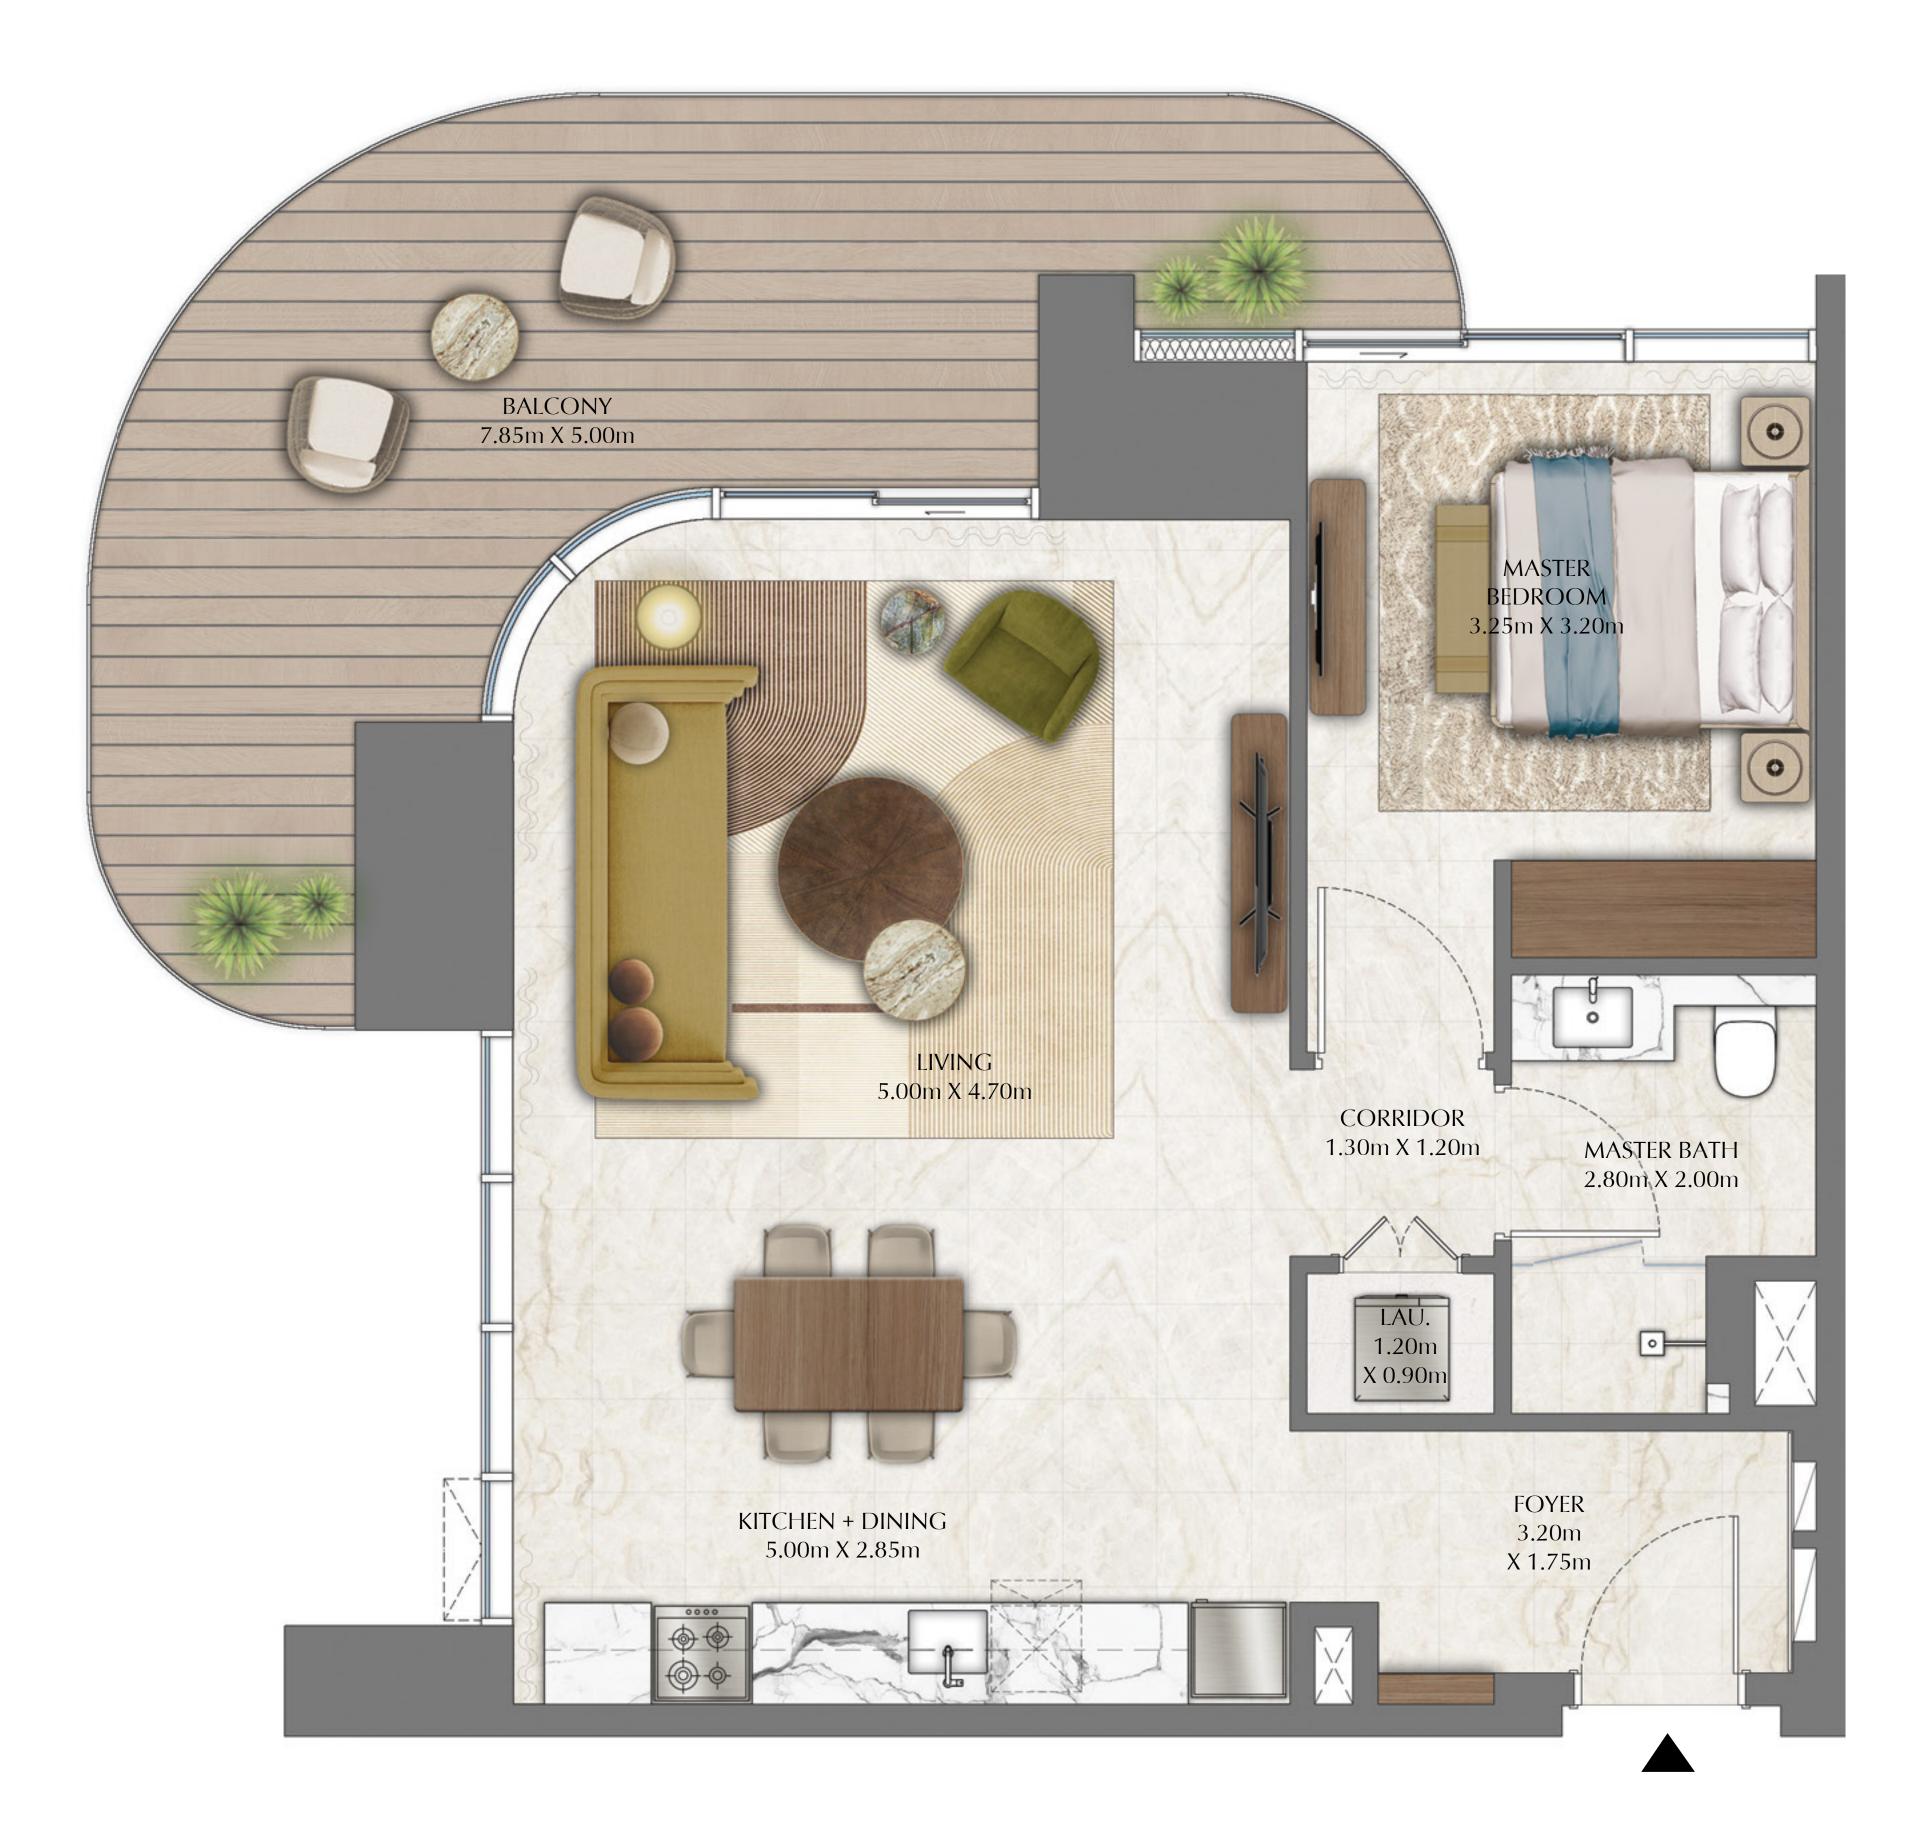

# TOWER 1 2 BEDROOM

PODIUM LEVEL 1 UNIT 01

SUITE AREA997.38 SQ.FT.BALCONY AREA165.87 SQ.FT.

\_\_\_\_\_

TOTAL AREA

1,163.25 SQ.FT.

KEY PLAN

FLOOR PLAN 1. All dimensions are in imperial and metric, and measured from finish to finish excluding construction tolerances. 2. All materials, dimensions, and drawings are approximate only. 3. Information is subject to change without notice, at developer's absolute discretion. 4. Actual area may vary from the stated area. 5. Drawings not to scale. 6. All images used are for illustrative purposes only and do not represent the actual size, features, specifications, fittings, and furnishings. 7. The developer reserves the right to make revisions / alterations, at it's absolute discretion, without any liability whatsoever.

92.66 SQ.M.

15.41 SQ.M.

108.07 SQ.M.

DIFC Views