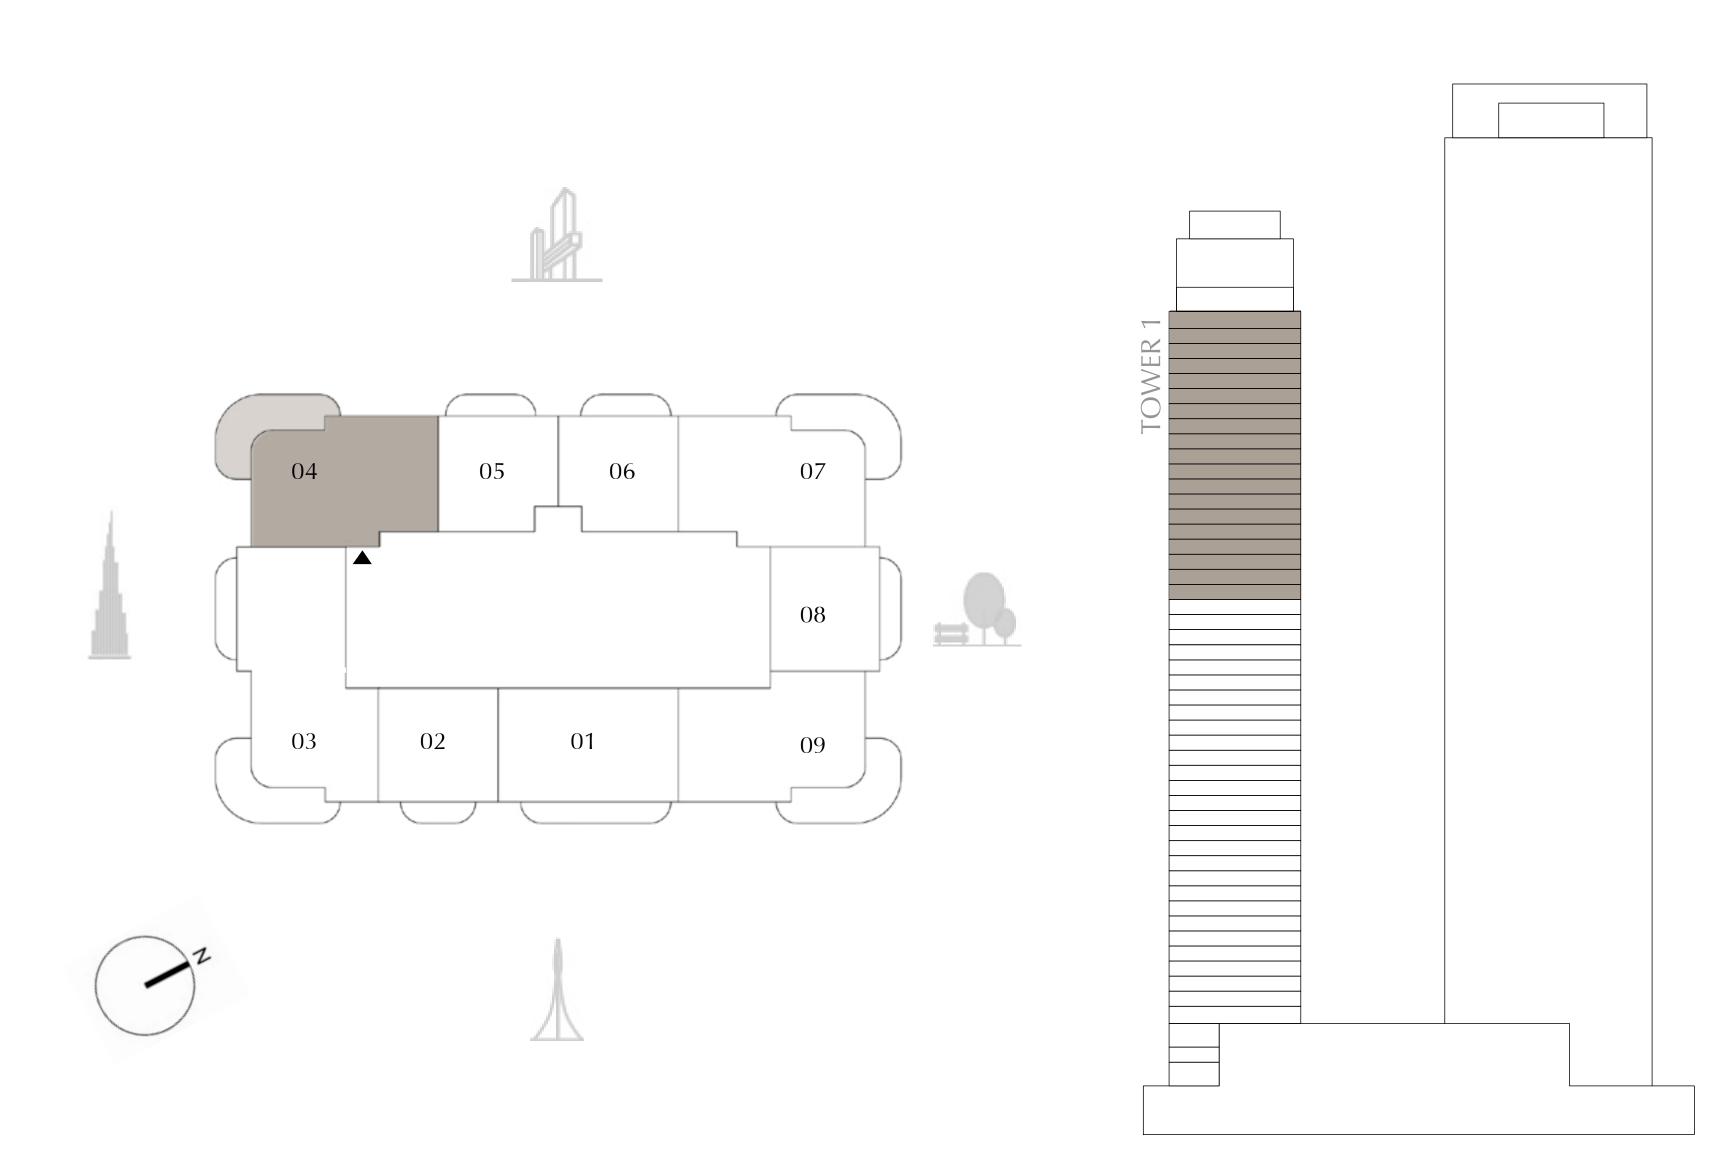

# TOWER 1 2 BEDROOM

PODIUM LEVEL 1 UNIT 04

SUITE AREA

1,093.72 SQ.FT.

293.10 SQ.FT.

BALCONY AREA

TOTAL AREA

1,386.82 SQ.FT.

KEY PLAN

FLOOR PLAN 1. All dimensions are in imperial and metric, and measured from finish to finish excluding construction tolerances. 2. All materials, dimensions, and drawings are approximate only. 3. Information is subject to change without notice, at developer's absolute discretion. 4. Actual area may vary from the stated area. 5. Drawings not to scale. 6. All images used are for illustrative purposes only and do not represent the actual size, features, specifications, fittings, and furnishings. 7. The developer reserves the right to make revisions / alterations, at it's absolute discretion, without any liability whatsoever.

101.61 SQ.M.

27.23 SQ.M.

128.84 SQ.M.

DIFC Views