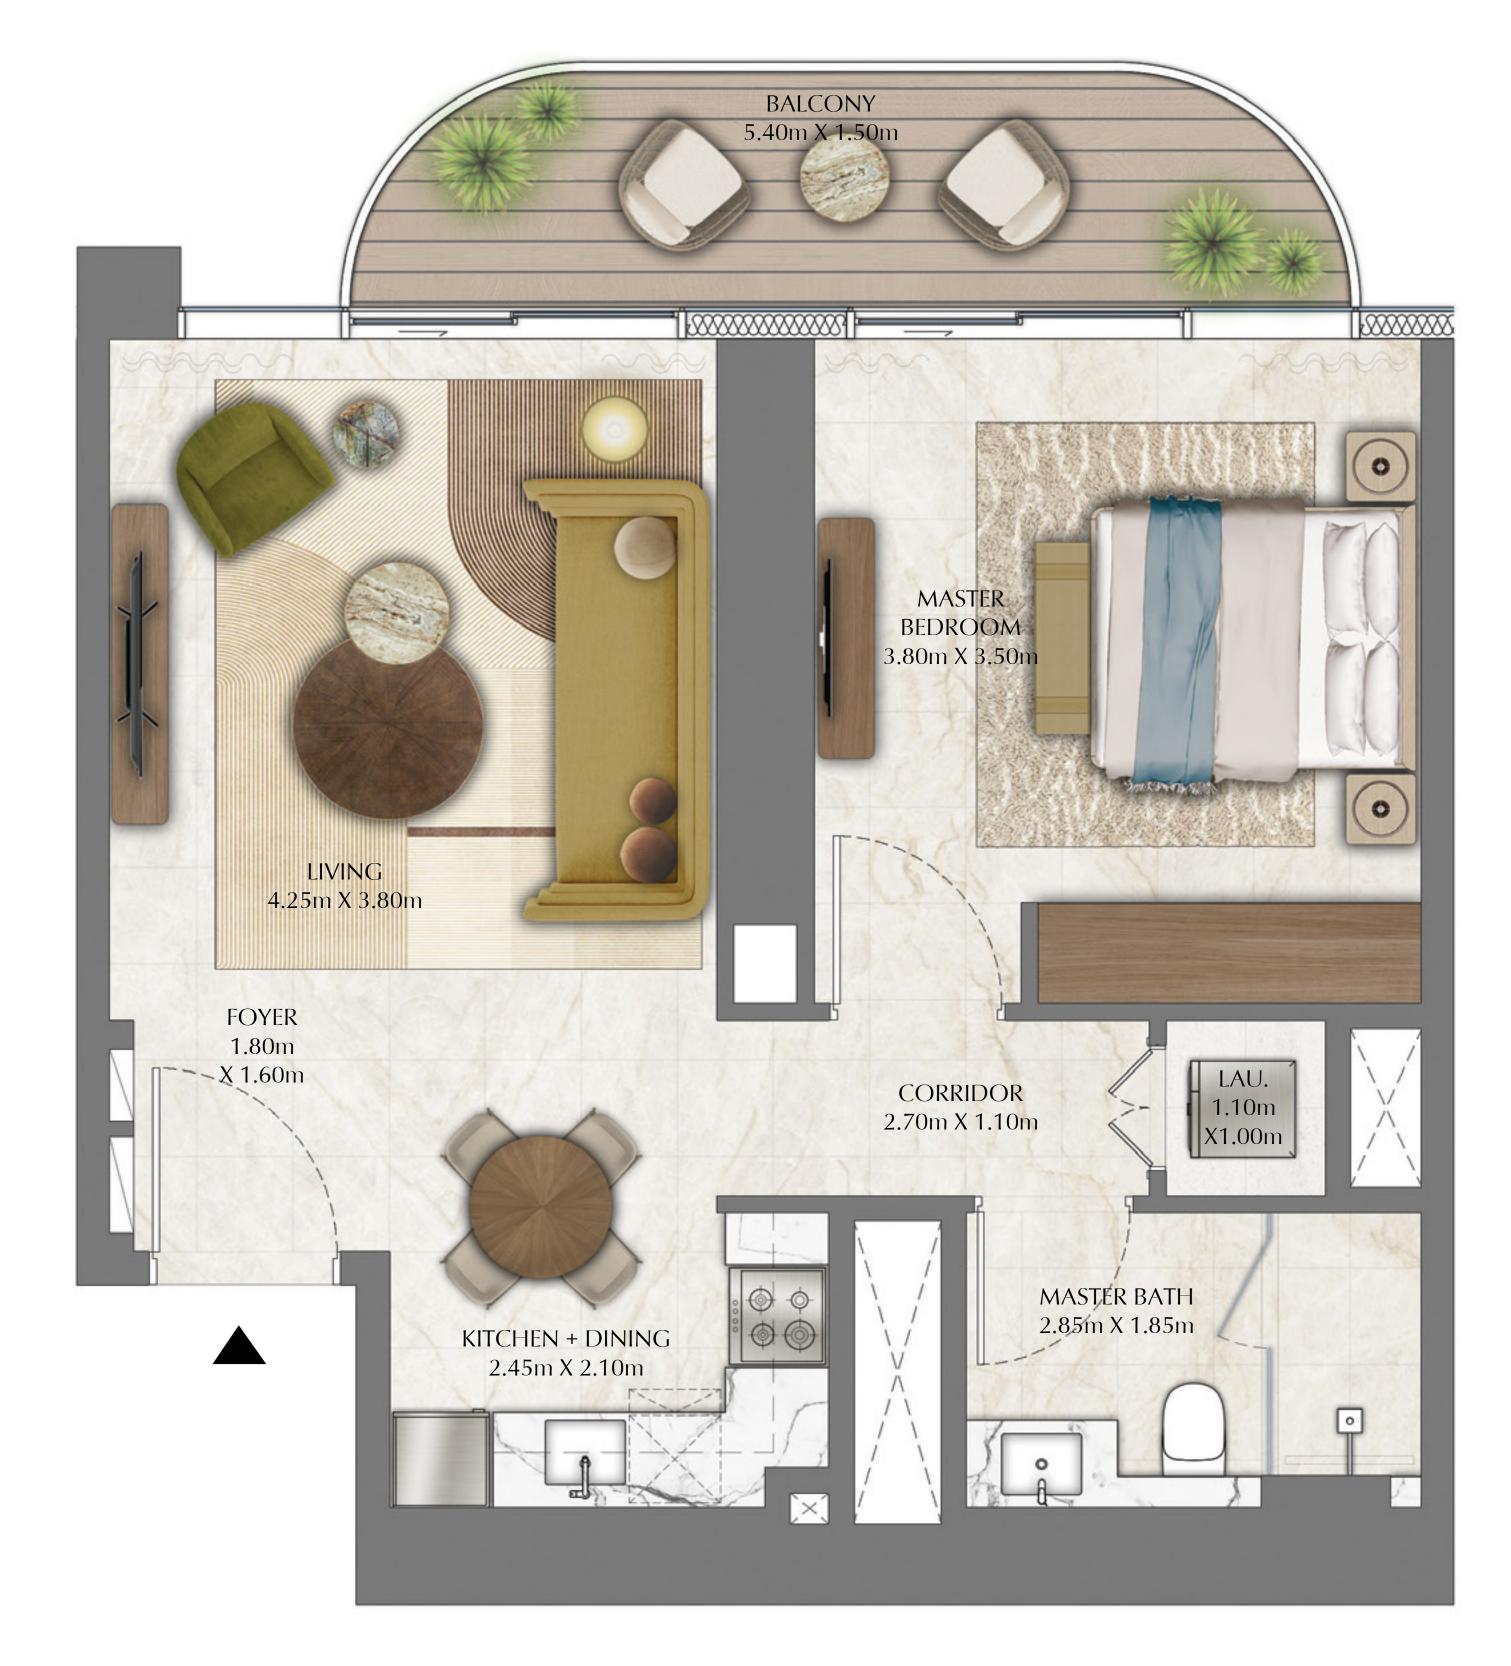

# TOWER 1 2 BEDROOM

LEVELS 04 - 28 UNIT 07

SUITE AREA

1,116.22 SQ.FT.

BALCONY AREA

TOTAL AREA

293.21 SQ.FT.

1,409.43 SQ.FT.

KEY PLAN

FLOOR PLAN 1. All dimensions are in imperial and metric, and measured from finish to finish excluding construction tolerances. 2. All materials, dimensions, and drawings are approximate only. 3. Information is subject to change without notice, at developer's absolute discretion. 4. Actual area may vary from the stated area. 5. Drawings not to scale. 6. All images used are for illustrative purposes only and do not represent the actual size, features, specifications, fittings, and furnishings. 7. The developer reserves the right to make revisions / alterations, at it's absolute discretion, without any liability whatsoever.

103.70 SQ.M.

27.24 SQ.M.

130.94 SQ.M.

DIFC Views