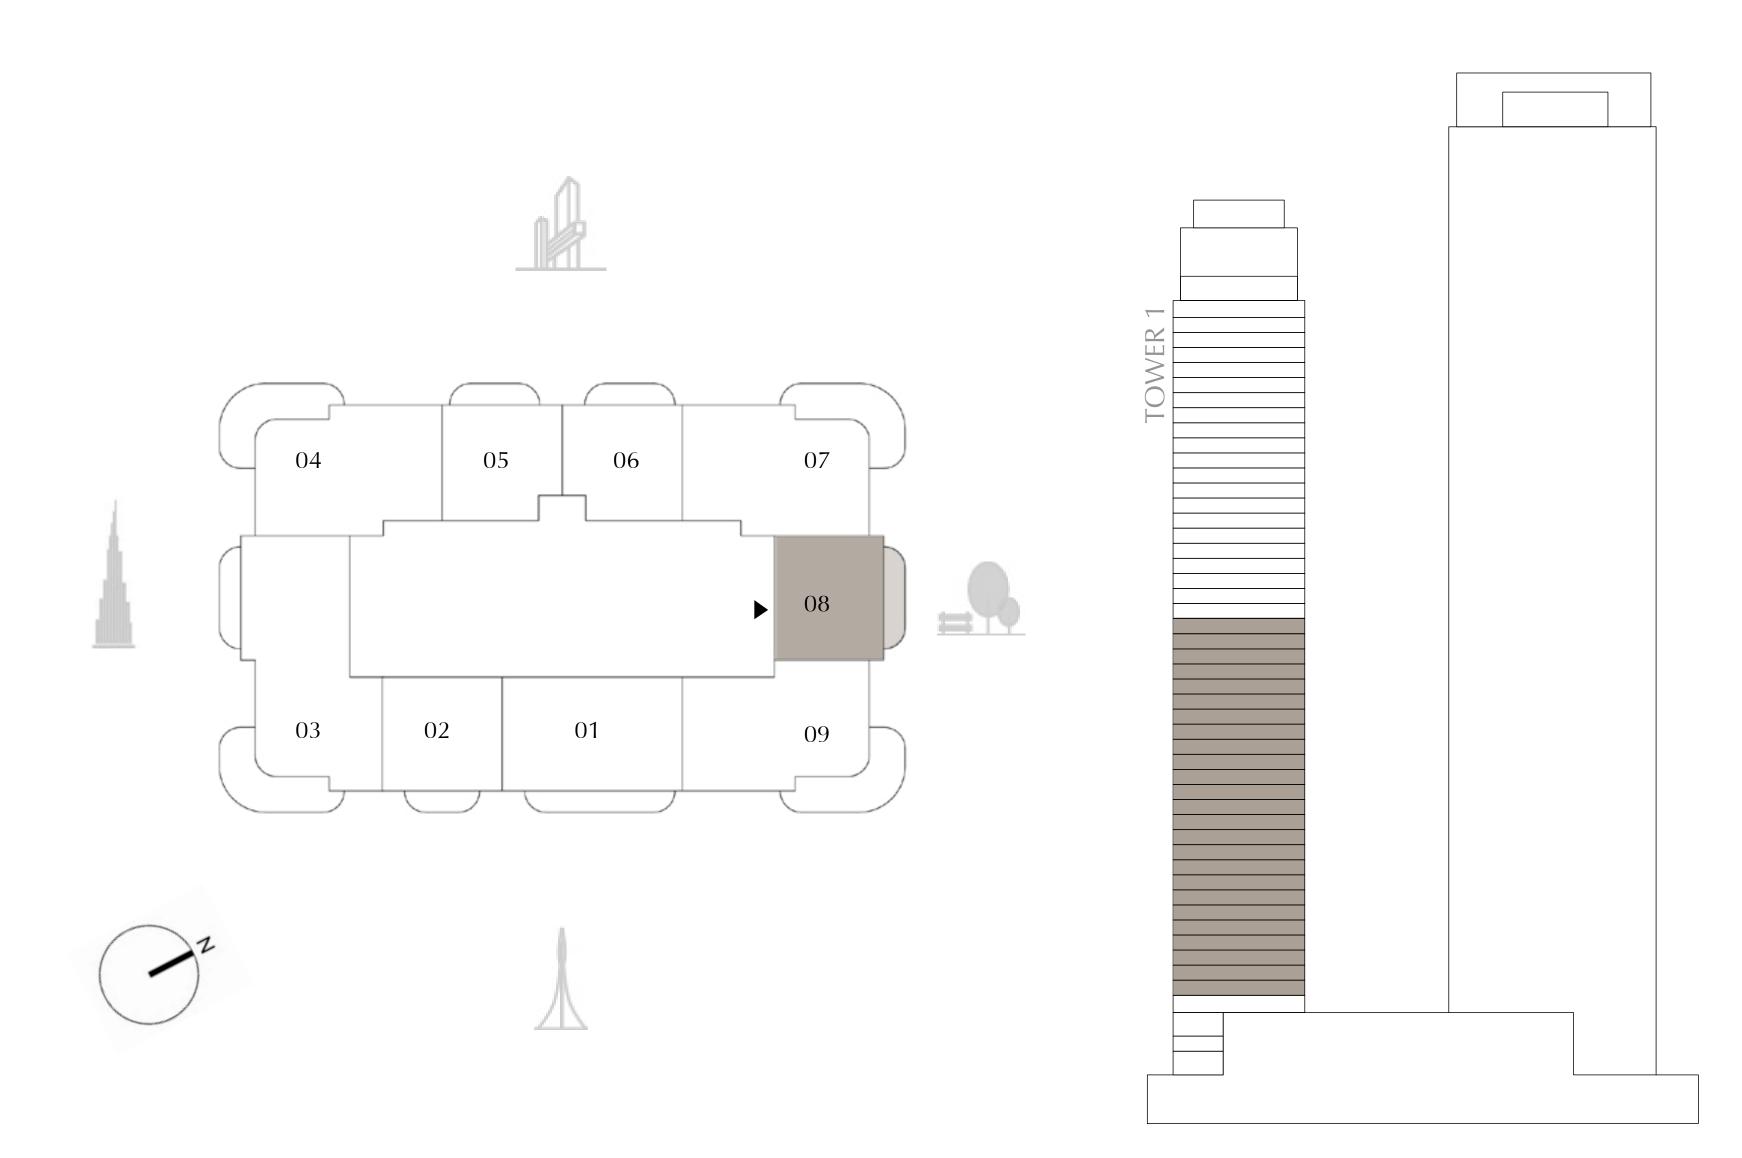

# TOWER 1 1 BEDROOM

LEVELS 04 - 28 UNIT 08

SUITE AREA

671.88 SQ.FT.

BALCONY AREA

TOTAL AREA

108.50 SQ.FT.

780.38 SQ.FT.

KEY PLAN

FLOOR PLAN 1. All dimensions are in imperial and metric, and measured from finish to finish excluding construction tolerances. 2. All materials, dimensions, and drawings are approximate only. 3. Information is subject to change without notice, at developer's absolute discretion. 4. Actual area may vary from the stated area. 5. Drawings not to scale. 6. All images used are for illustrative purposes only and do not represent the actual size, features, specifications, fittings, and furnishings. 7. The developer reserves the right to make revisions / alterations, at it's absolute discretion, without any liability whatsoever.

62.42 SQ.M.

10.08 SQ.M.

72.50 SQ.M.

DIFC Views