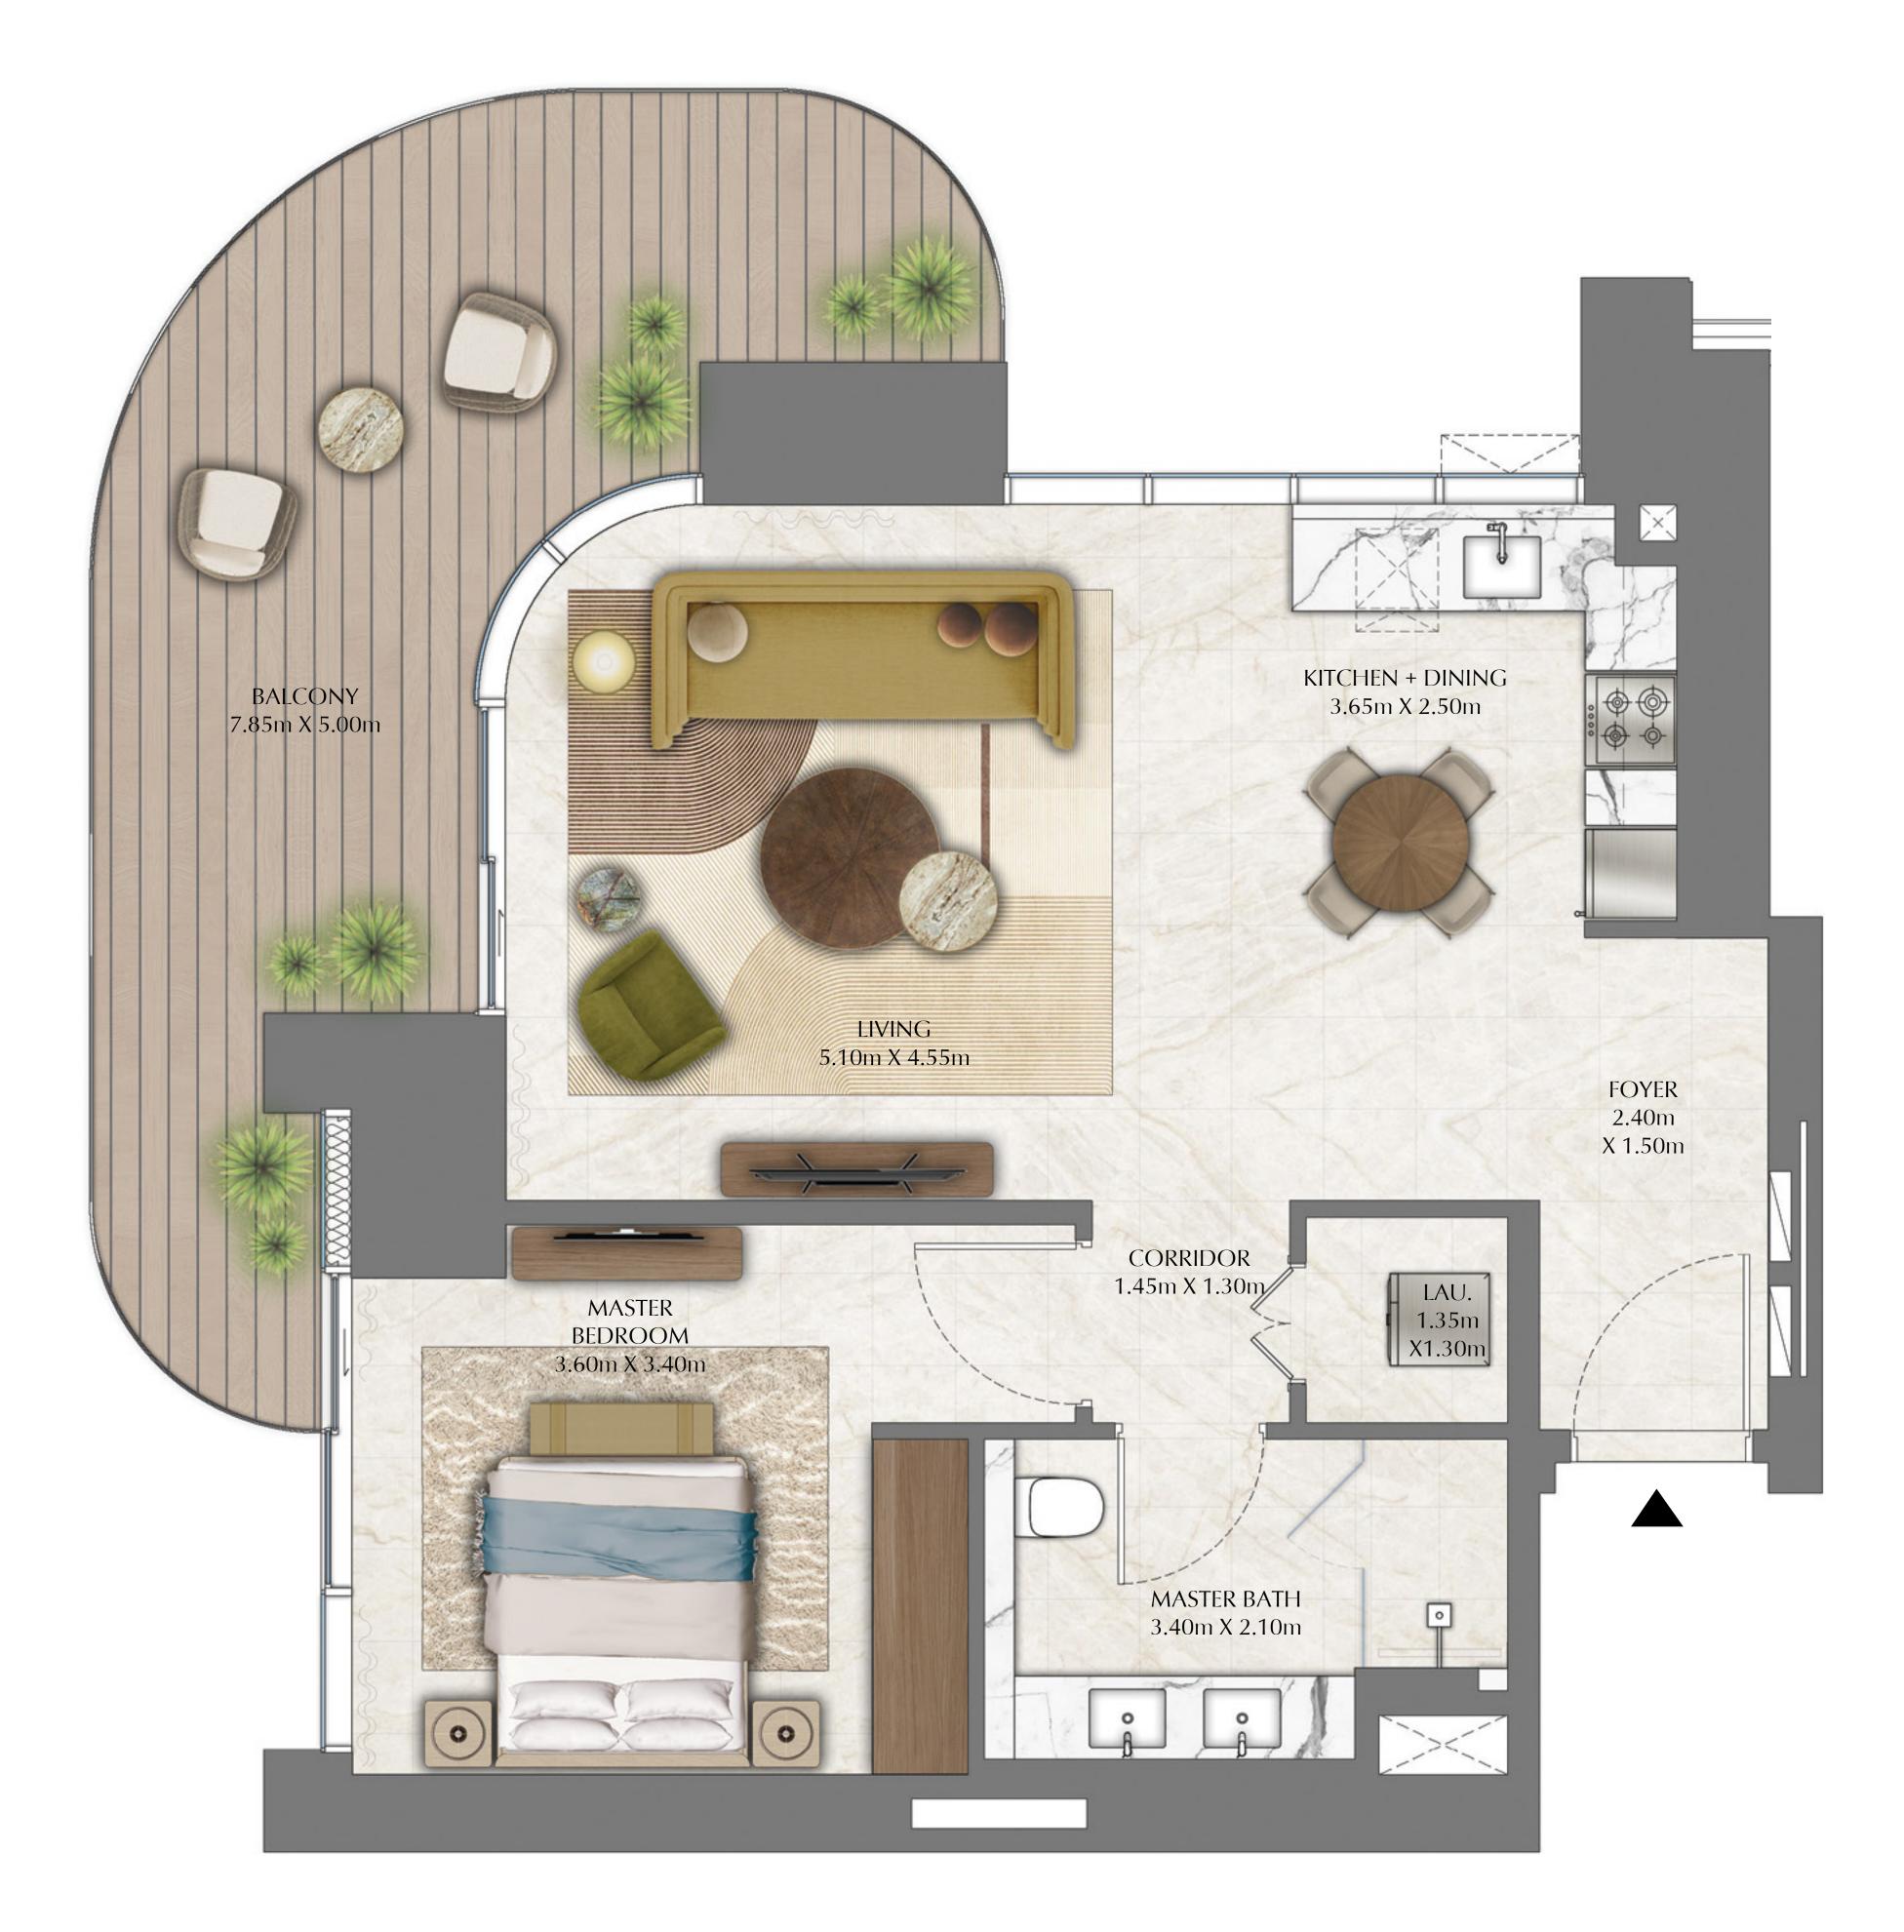

# TOWER 1 1 BEDROOM

PODIUM LEVEL 1 UNIT 03

SUITE AREA

BALCONY AREA

TOTAL AREA

763.38 SQ.FT.

293.10 SQ.FT.

1,056.48 SQ.FT.

KEY PLAN

FLOOR PLAN 1. All dimensions are in imperial and metric, and measured from finish to finish excluding construction tolerances. 2. All materials, dimensions, and drawings are approximate only. 3. Information is subject to change without notice, at developer's absolute discretion. 4. Actual area may vary from the stated area. 5. Drawings not to scale. 6. All images used are for illustrative purposes only and do not represent the actual size, features, specifications, fittings, and furnishings. 7. The developer reserves the right to make revisions / alterations, at it's absolute discretion, without any liability whatsoever.

70.92 SQ.M.

27.23 SQ.M.

98.15 SQ.M.

DIFC Views