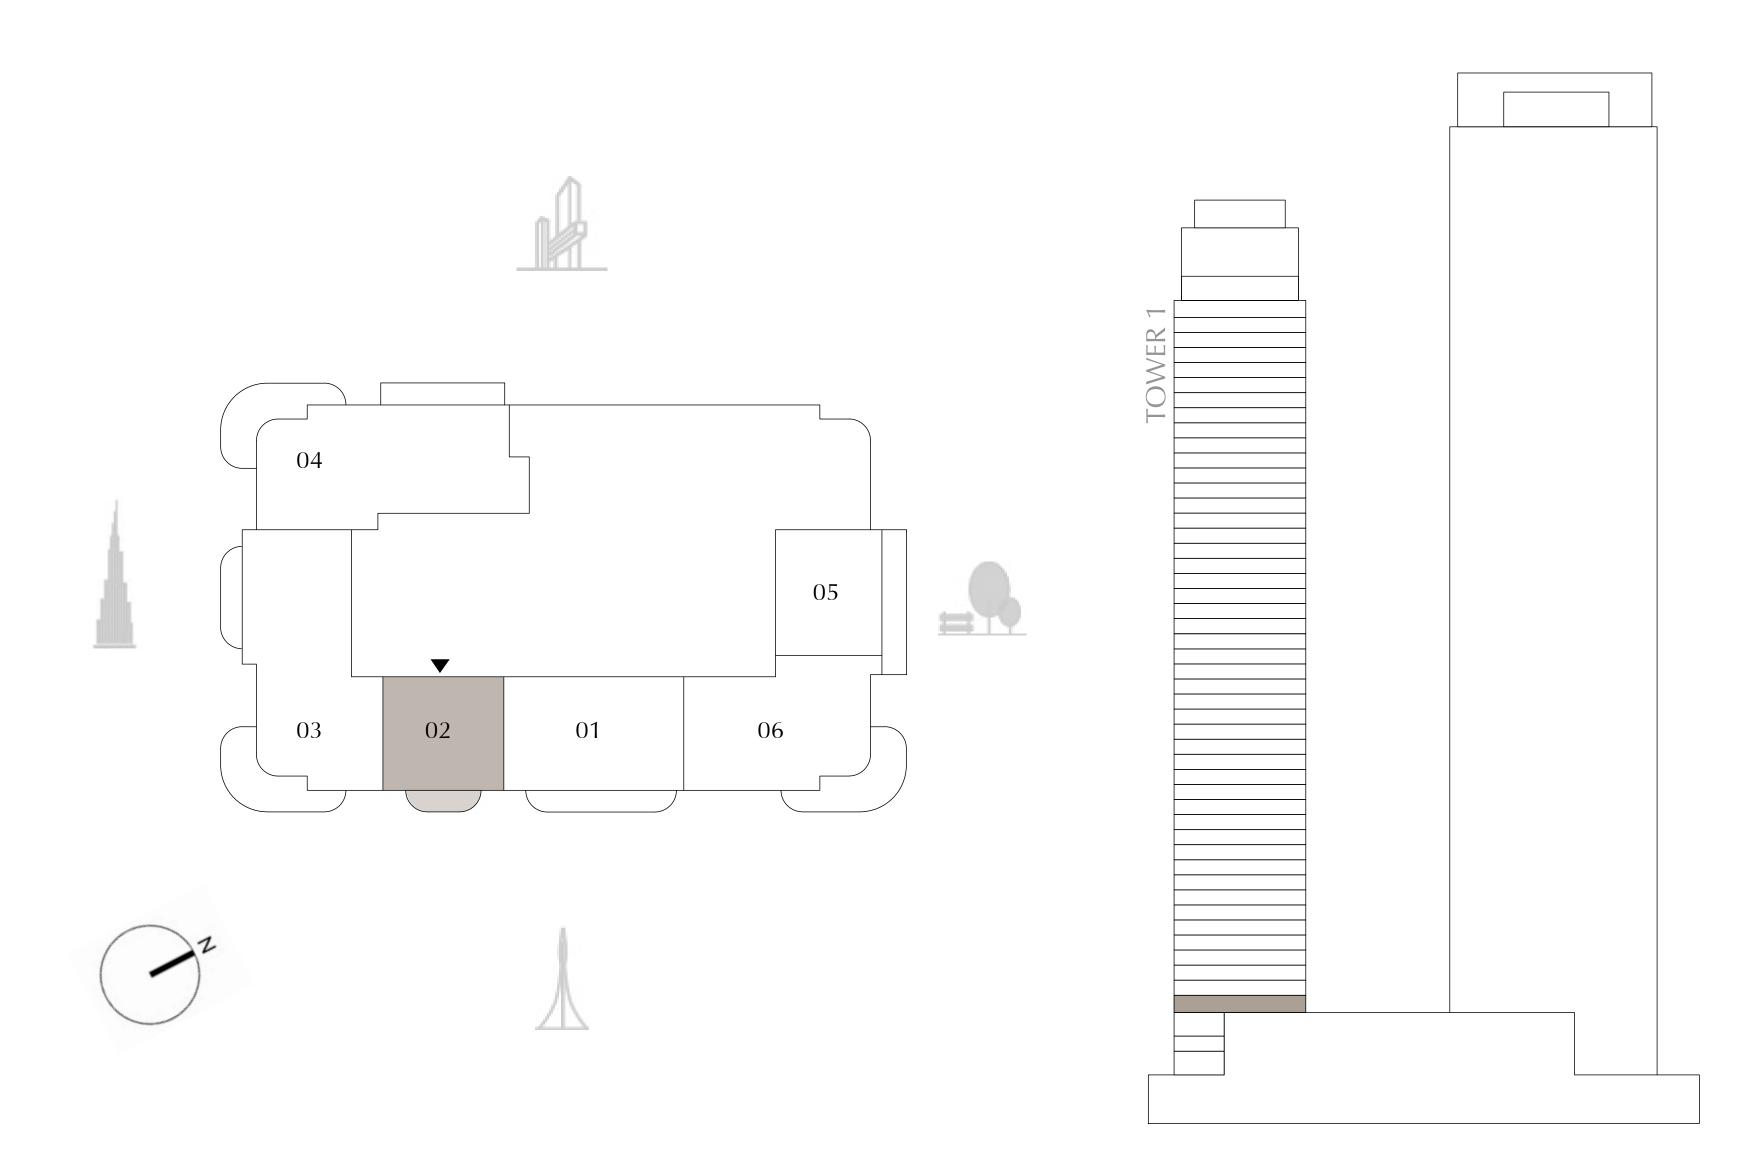

# TOWER 1 1 BEDROOM

PODIUM LEVEL 1 UNIT 02

| SUITE AREA   | 687.92 SQ.FT. |
|--------------|---------------|
| BALCONY AREA | 77.28 SQ.FT.  |
| TOTAL AREA   | 765.20 SQ.FT. |

KEY PLAN

FLOOR PLAN 1. All dimensions are in imperial and metric, and measured from finish to finish excluding construction tolerances. 2. All materials, dimensions, and drawings are approximate only. 3. Information is subject to change without notice, at developer's absolute discretion. 4. Actual area may vary from the stated area. 5. Drawings not to scale. 6. All images used are for illustrative purposes only and do not represent the actual size, features, specifications, fittings, and furnishings. 7. The developer reserves the right to make revisions / alterations, at it's absolute discretion, without any liability whatsoever.

63.91 SQ.M.

7.18 SQ.M.

71.09 SQ.M.

DIFC Views