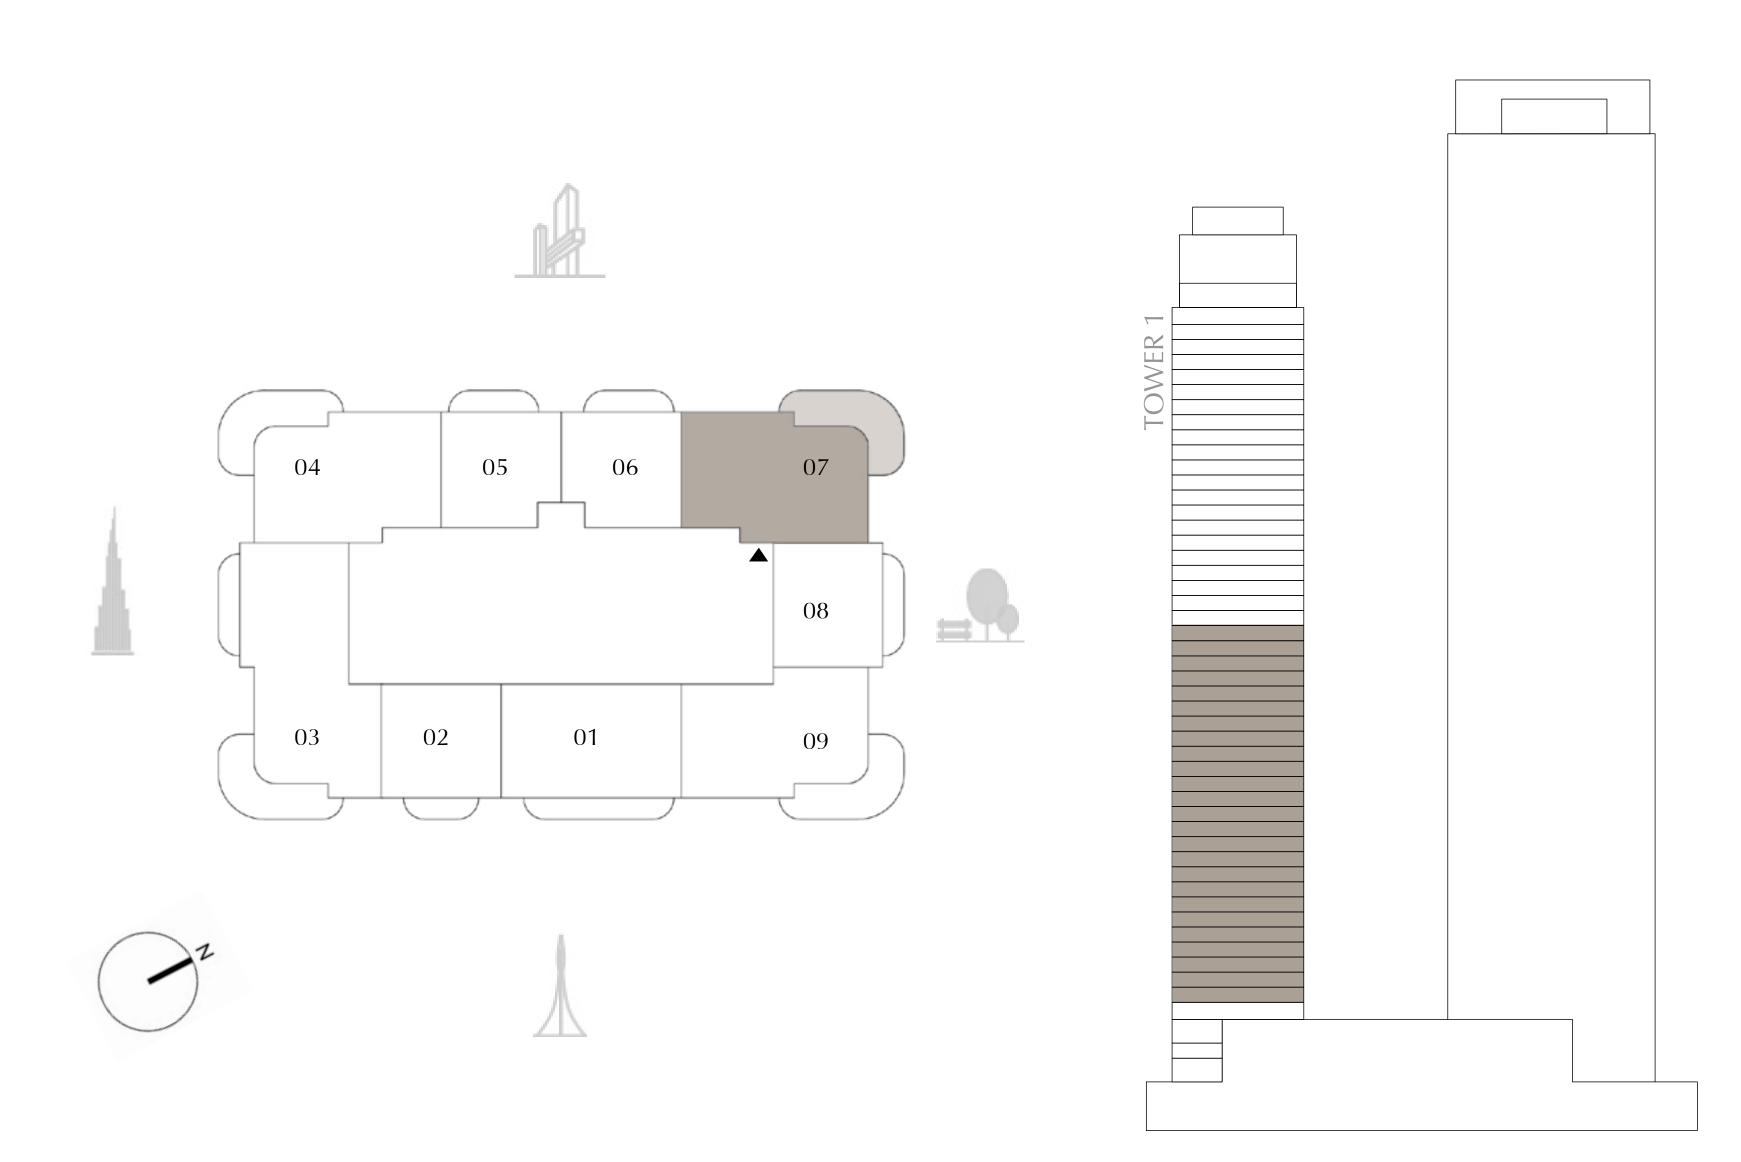

# TOWER 1 2 BEDROOM

LEVELS 04 - 28 UNIT 07

SUITE AREA

1,116.22 SQ.FT.

BALCONY AREA

TOTAL AREA

293.21 SQ.FT.

1,409.43 SQ.FT.

KEY PLAN

FLOOR PLAN 1. All dimensions are in imperial and metric, and measured from finish to finish excluding construction tolerances. 2. All materials, dimensions, and drawings are approximate only. 3. Information is subject to change without notice, at developer's absolute discretion. 4. Actual area may vary from the stated area. 5. Drawings not to scale. 6. All images used are for illustrative purposes only and do not represent the actual size, features, specifications, fittings, and furnishings. 7. The developer reserves the right to make revisions / alterations, at it's absolute discretion, without any liability whatsoever.

103.70 SQ.M.

27.24 SQ.M.

130.94 SQ.M.

DIFC Views