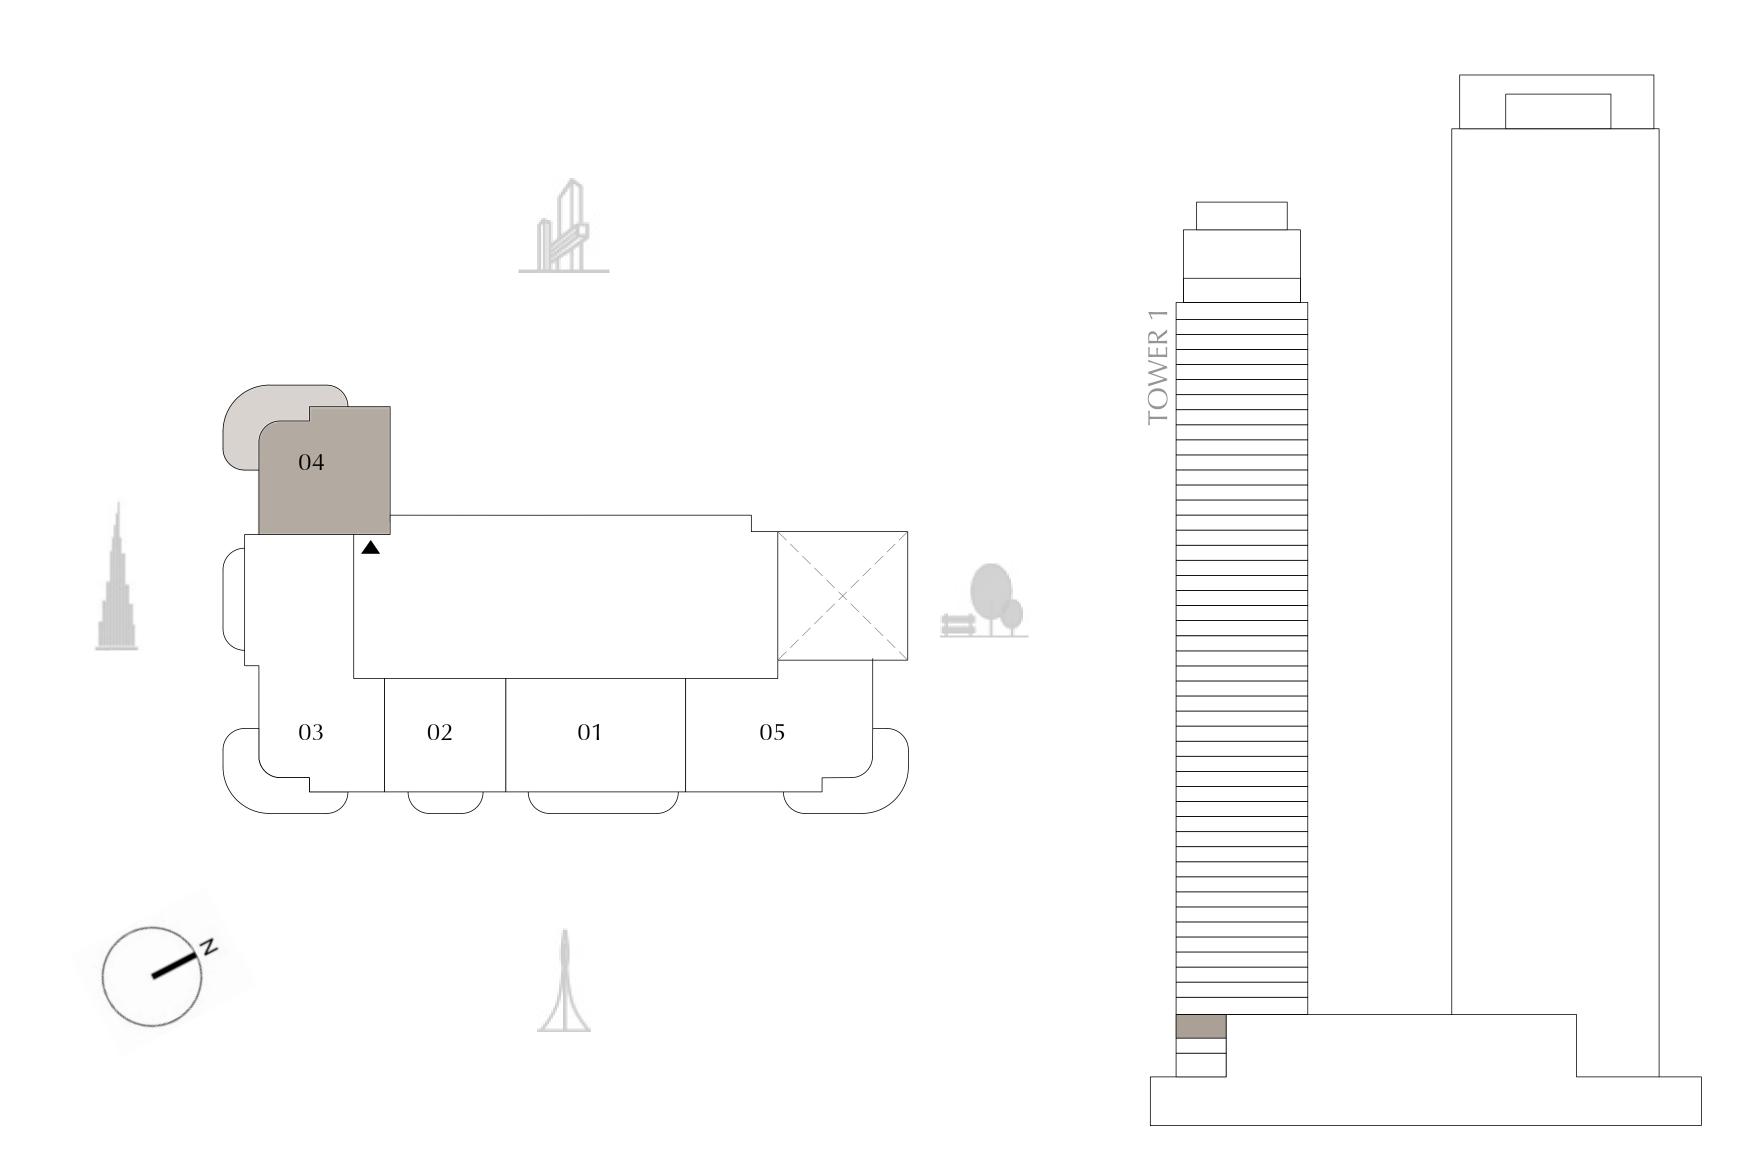

# TOWER 1 2 BEDROOM

PODIUM LEVEL 1 UNIT 04

SUITE AREA

1,093.72 SQ.FT.

293.10 SQ.FT.

BALCONY AREA

TOTAL AREA

1,386.82 SQ.FT.

KEY PLAN

FLOOR PLAN 1. All dimensions are in imperial and metric, and measured from finish to finish excluding construction tolerances. 2. All materials, dimensions, and drawings are approximate only. 3. Information is subject to change without notice, at developer's absolute discretion. 4. Actual area may vary from the stated area. 5. Drawings not to scale. 6. All images used are for illustrative purposes only and do not represent the actual size, features, specifications, fittings, and furnishings. 7. The developer reserves the right to make revisions / alterations, at it's absolute discretion, without any liability whatsoever.

101.61 SQ.M.

27.23 SQ.M.

128.84 SQ.M.

DIFC Views