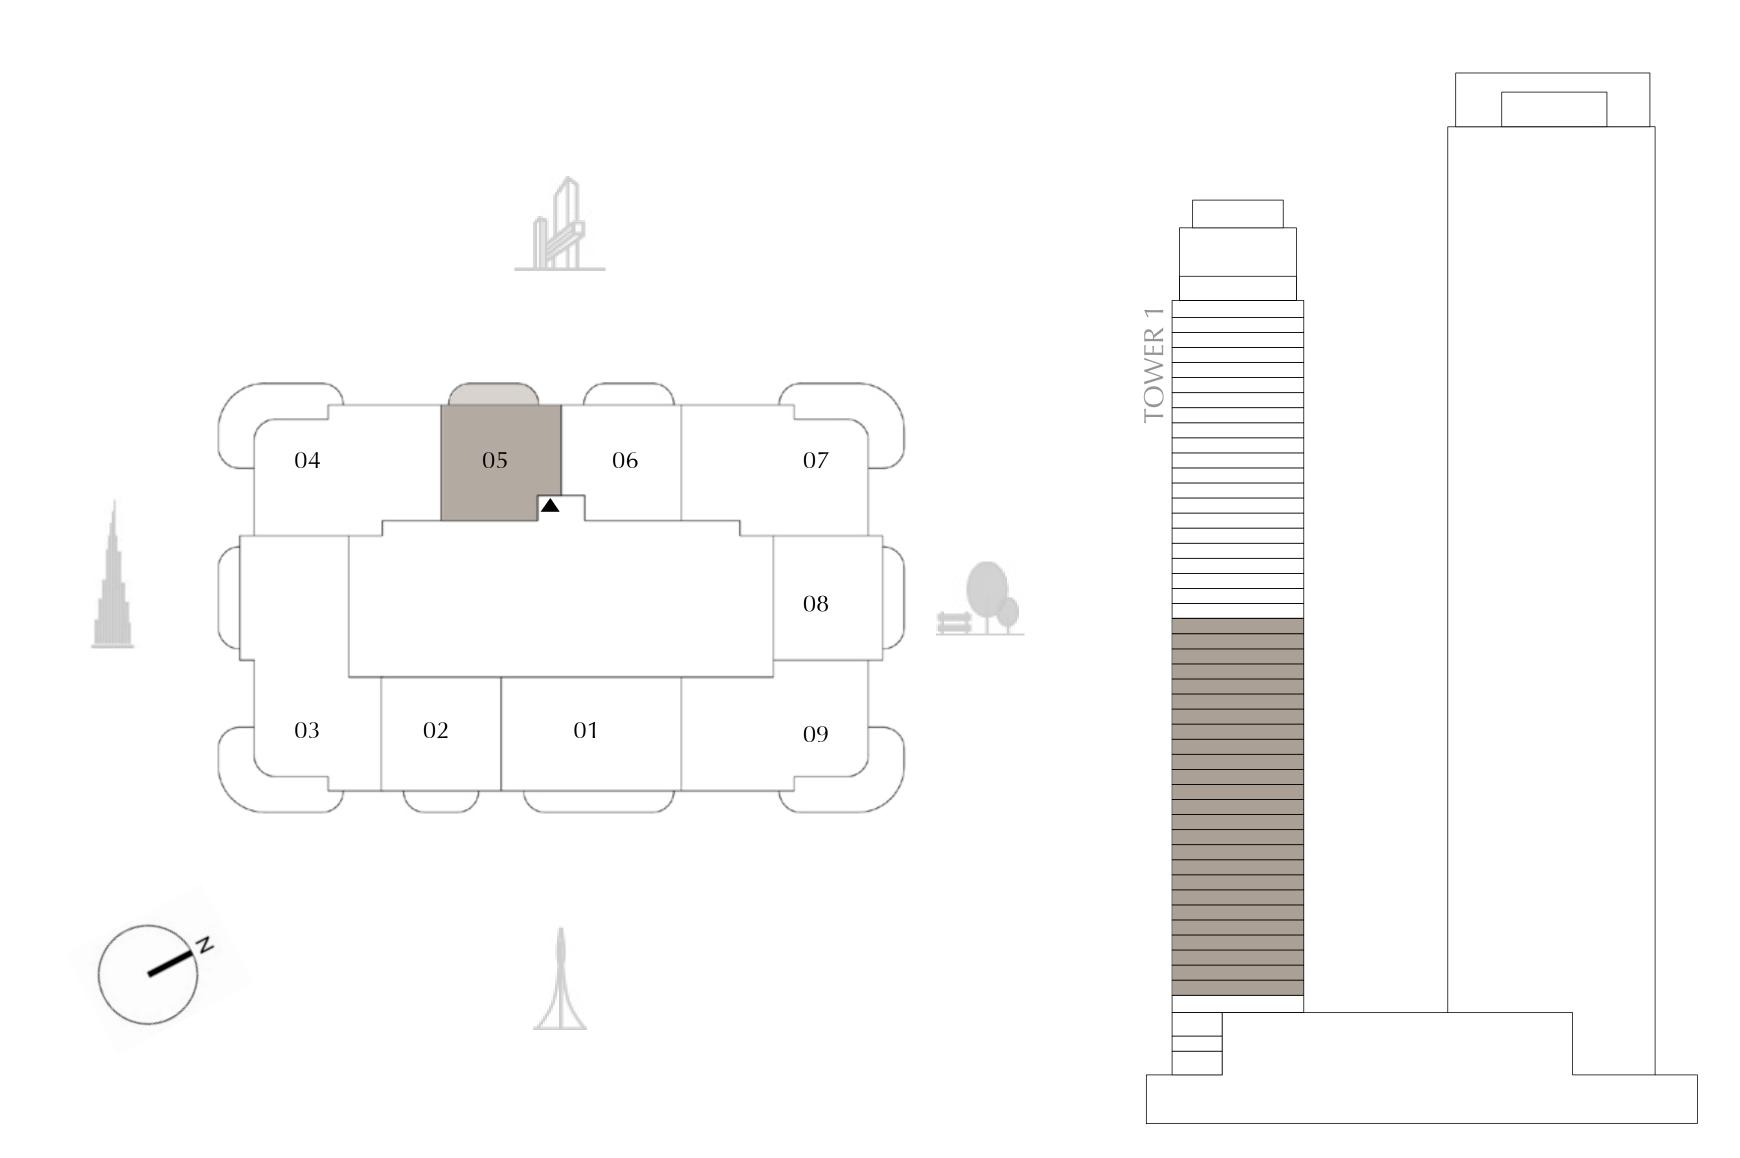

# TOWER 1 1 BEDROOM

PODIUM LEVEL 1 UNIT 03

SUITE AREA

BALCONY AREA

TOTAL AREA

763.38 SQ.FT.

293.10 SQ.FT.

1,056.48 SQ.FT.

KEY PLAN

FLOOR PLAN 1. All dimensions are in imperial and metric, and measured from finish to finish excluding construction tolerances. 2. All materials, dimensions, and drawings are approximate only. 3. Information is subject to change without notice, at developer's absolute discretion. 4. Actual area may vary from the stated area. 5. Drawings not to scale. 6. All images used are for illustrative purposes only and do not represent the actual size, features, specifications, fittings, and furnishings. 7. The developer reserves the right to make revisions / alterations, at it's absolute discretion, without any liability whatsoever.

70.92 SQ.M.

27.23 SQ.M.

98.15 SQ.M.

DIFC Views