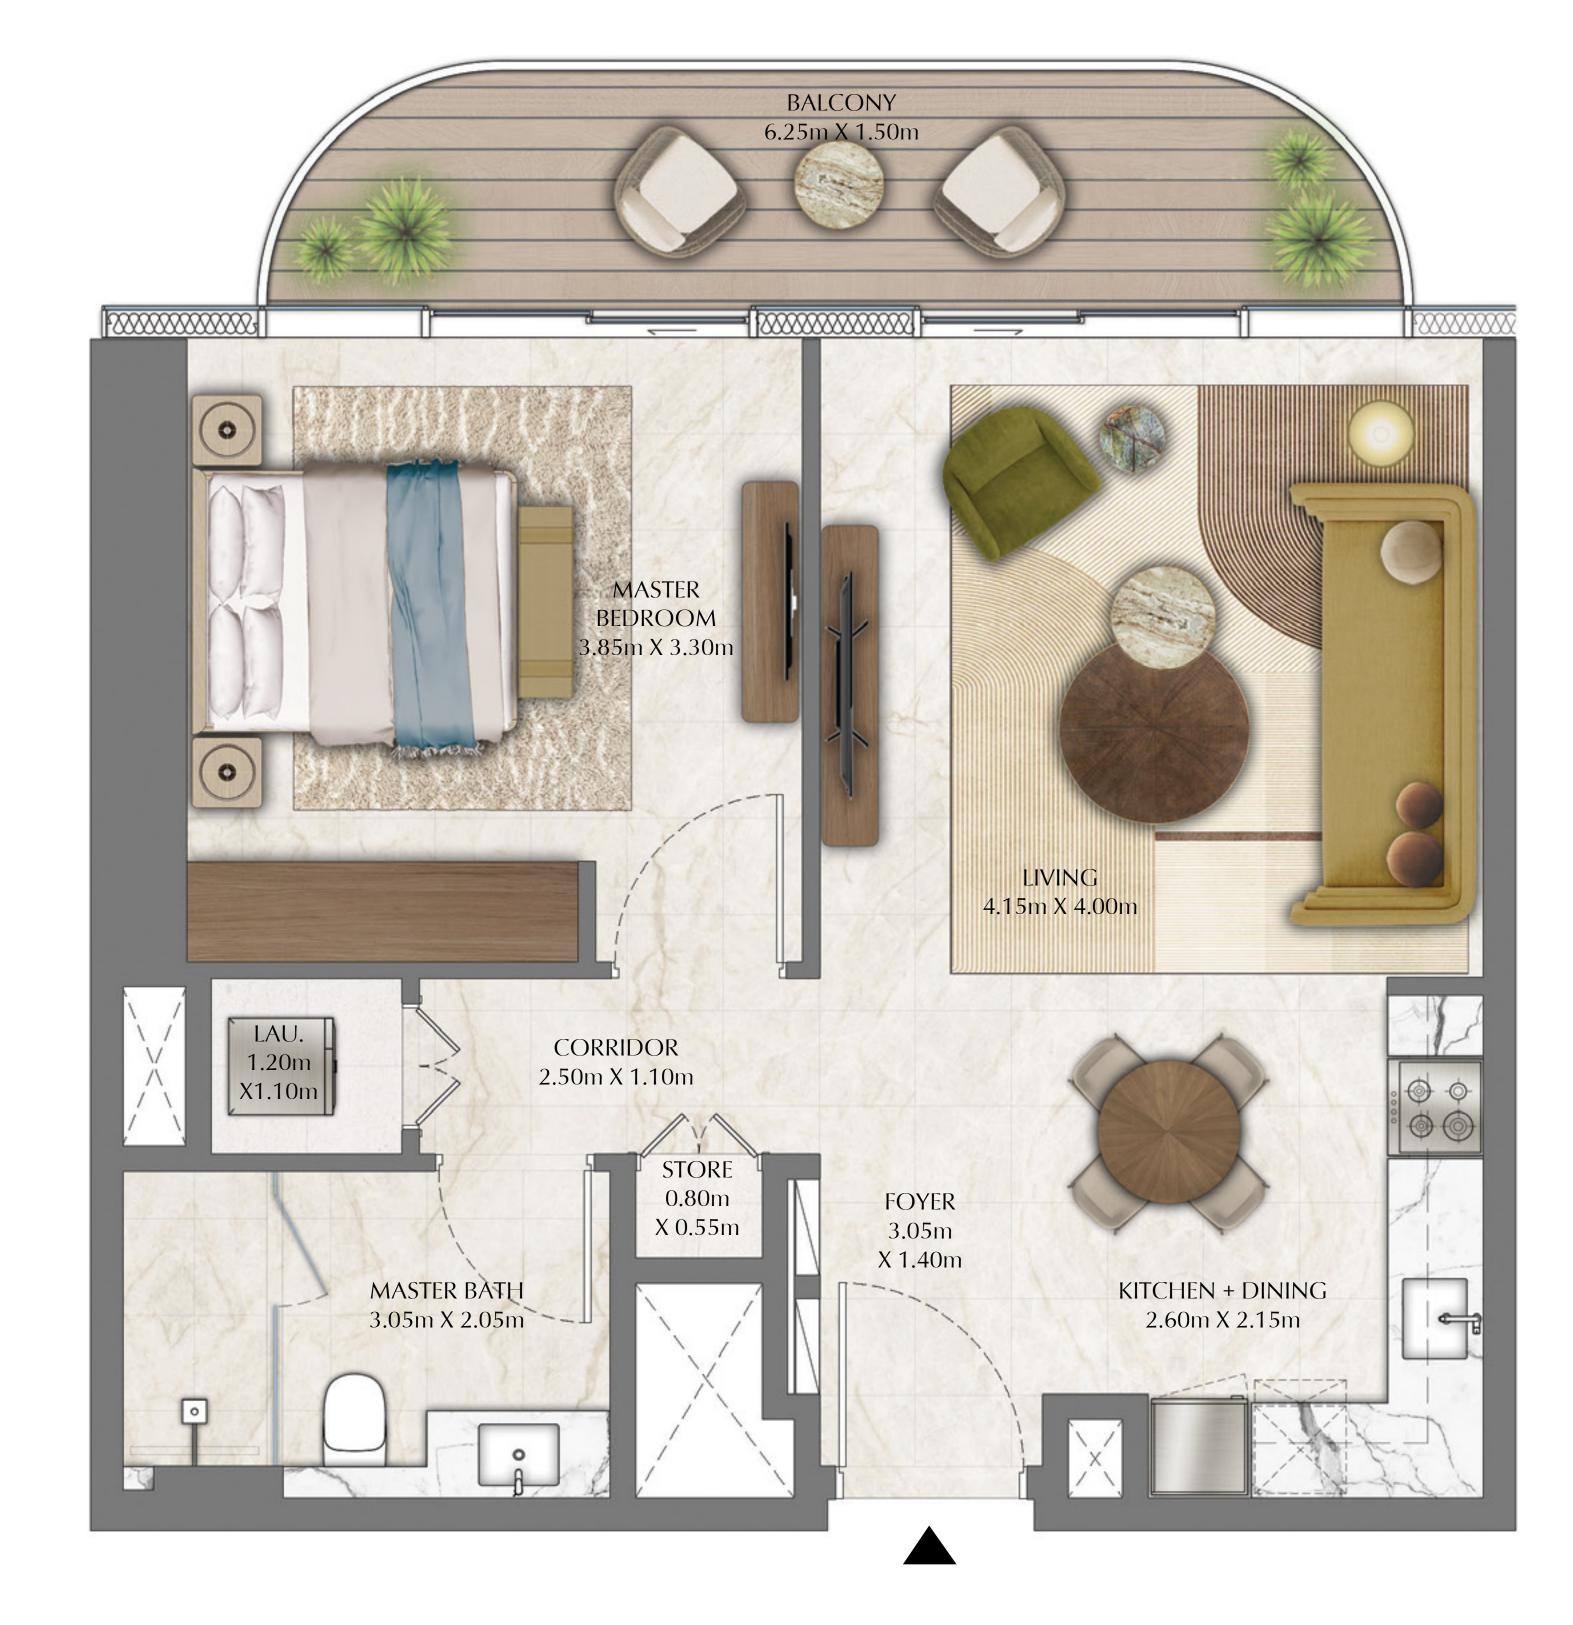

# TOWER 1 1 BEDROOM

LEVELS 04 - 28 UNIT 08

SUITE AREA

671.88 SQ.FT.

BALCONY AREA

TOTAL AREA

108.50 SQ.FT.

780.38 SQ.FT.

KEY PLAN

FLOOR PLAN 1. All dimensions are in imperial and metric, and measured from finish to finish excluding construction tolerances. 2. All materials, dimensions, and drawings are approximate only. 3. Information is subject to change without notice, at developer's absolute discretion. 4. Actual area may vary from the stated area. 5. Drawings not to scale. 6. All images used are for illustrative purposes only and do not represent the actual size, features, specifications, fittings, and furnishings. 7. The developer reserves the right to make revisions / alterations, at it's absolute discretion, without any liability whatsoever.

62.42 SQ.M.

10.08 SQ.M.

72.50 SQ.M.

DIFC Views