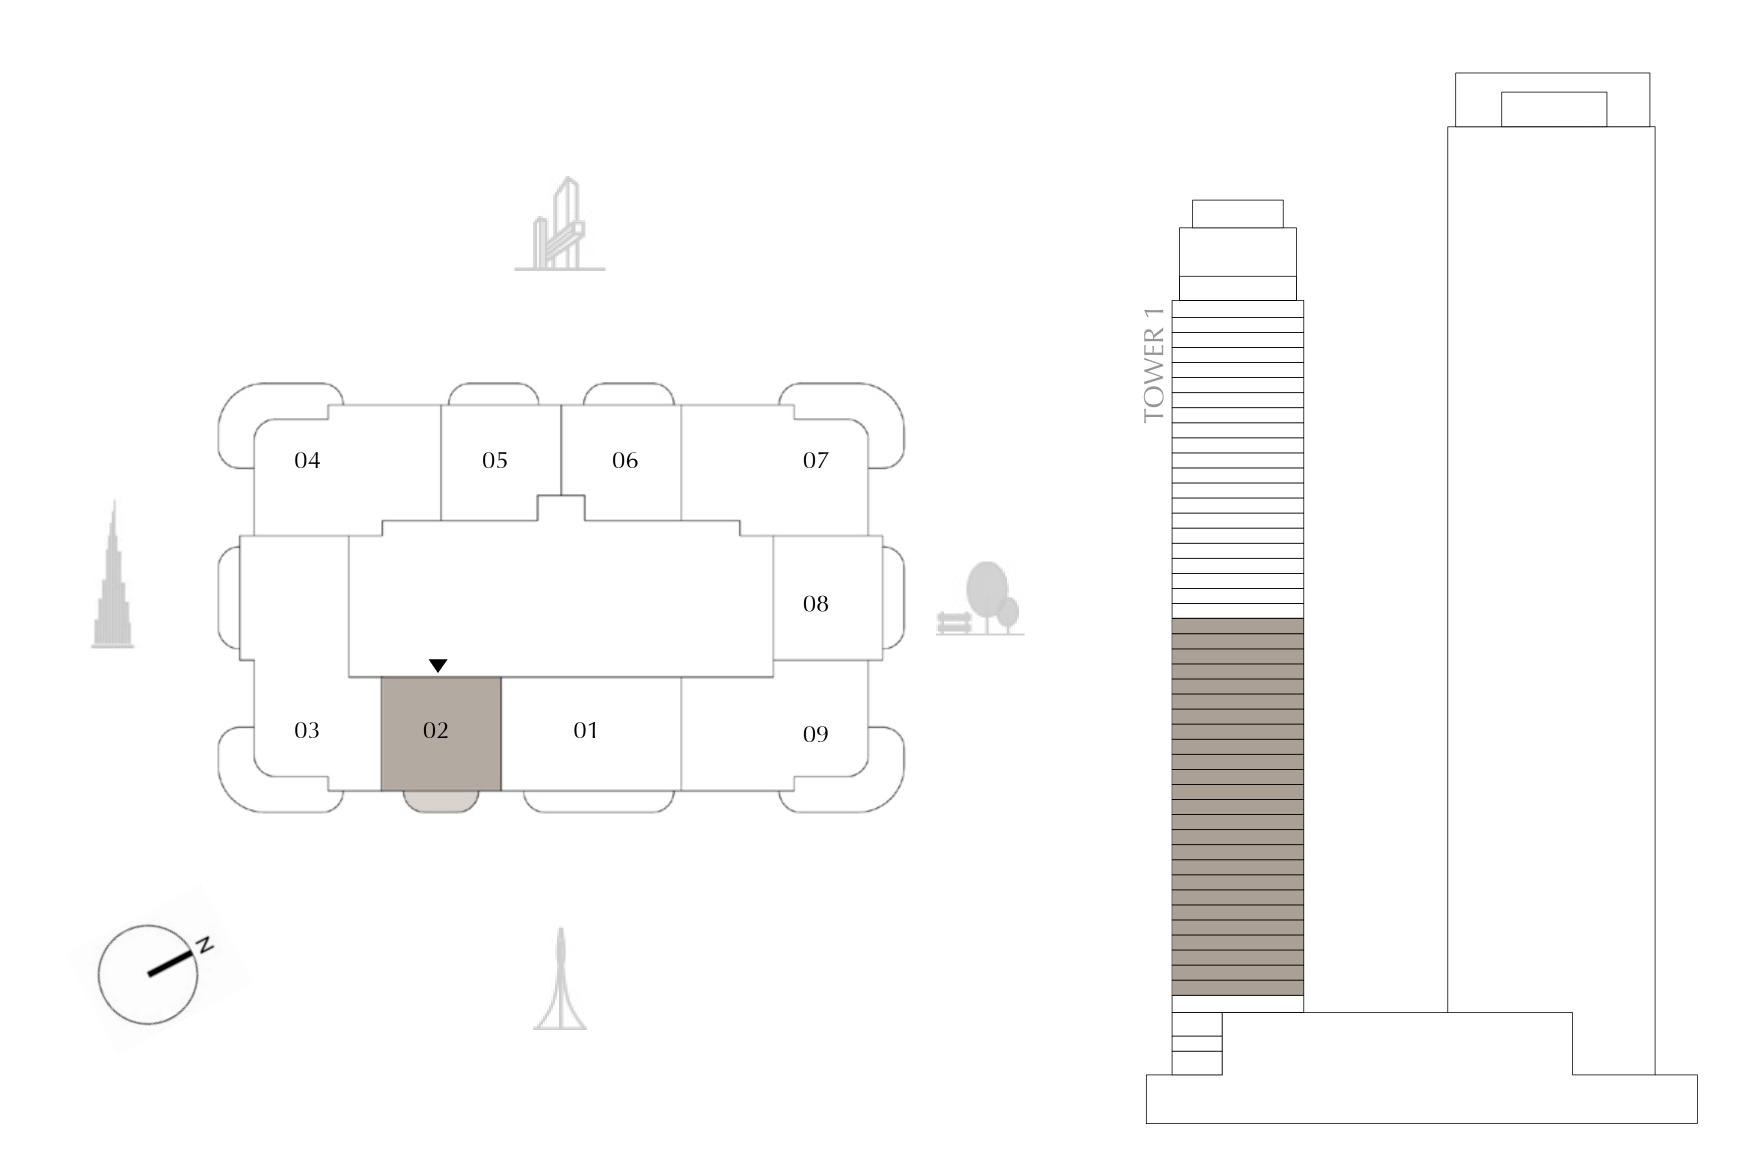

# TOWER 1 1 BEDROOM

PODIUM LEVEL 1 UNIT 02

| SUITE AREA   | 687.92 SQ.FT. |
|--------------|---------------|
| BALCONY AREA | 77.28 SQ.FT.  |
| TOTAL AREA   | 765.20 SQ.FT. |

KEY PLAN

FLOOR PLAN 1. All dimensions are in imperial and metric, and measured from finish to finish excluding construction tolerances. 2. All materials, dimensions, and drawings are approximate only. 3. Information is subject to change without notice, at developer's absolute discretion. 4. Actual area may vary from the stated area. 5. Drawings not to scale. 6. All images used are for illustrative purposes only and do not represent the actual size, features, specifications, fittings, and furnishings. 7. The developer reserves the right to make revisions / alterations, at it's absolute discretion, without any liability whatsoever.

63.91 SQ.M.

7.18 SQ.M.

71.09 SQ.M.

DIFC Views