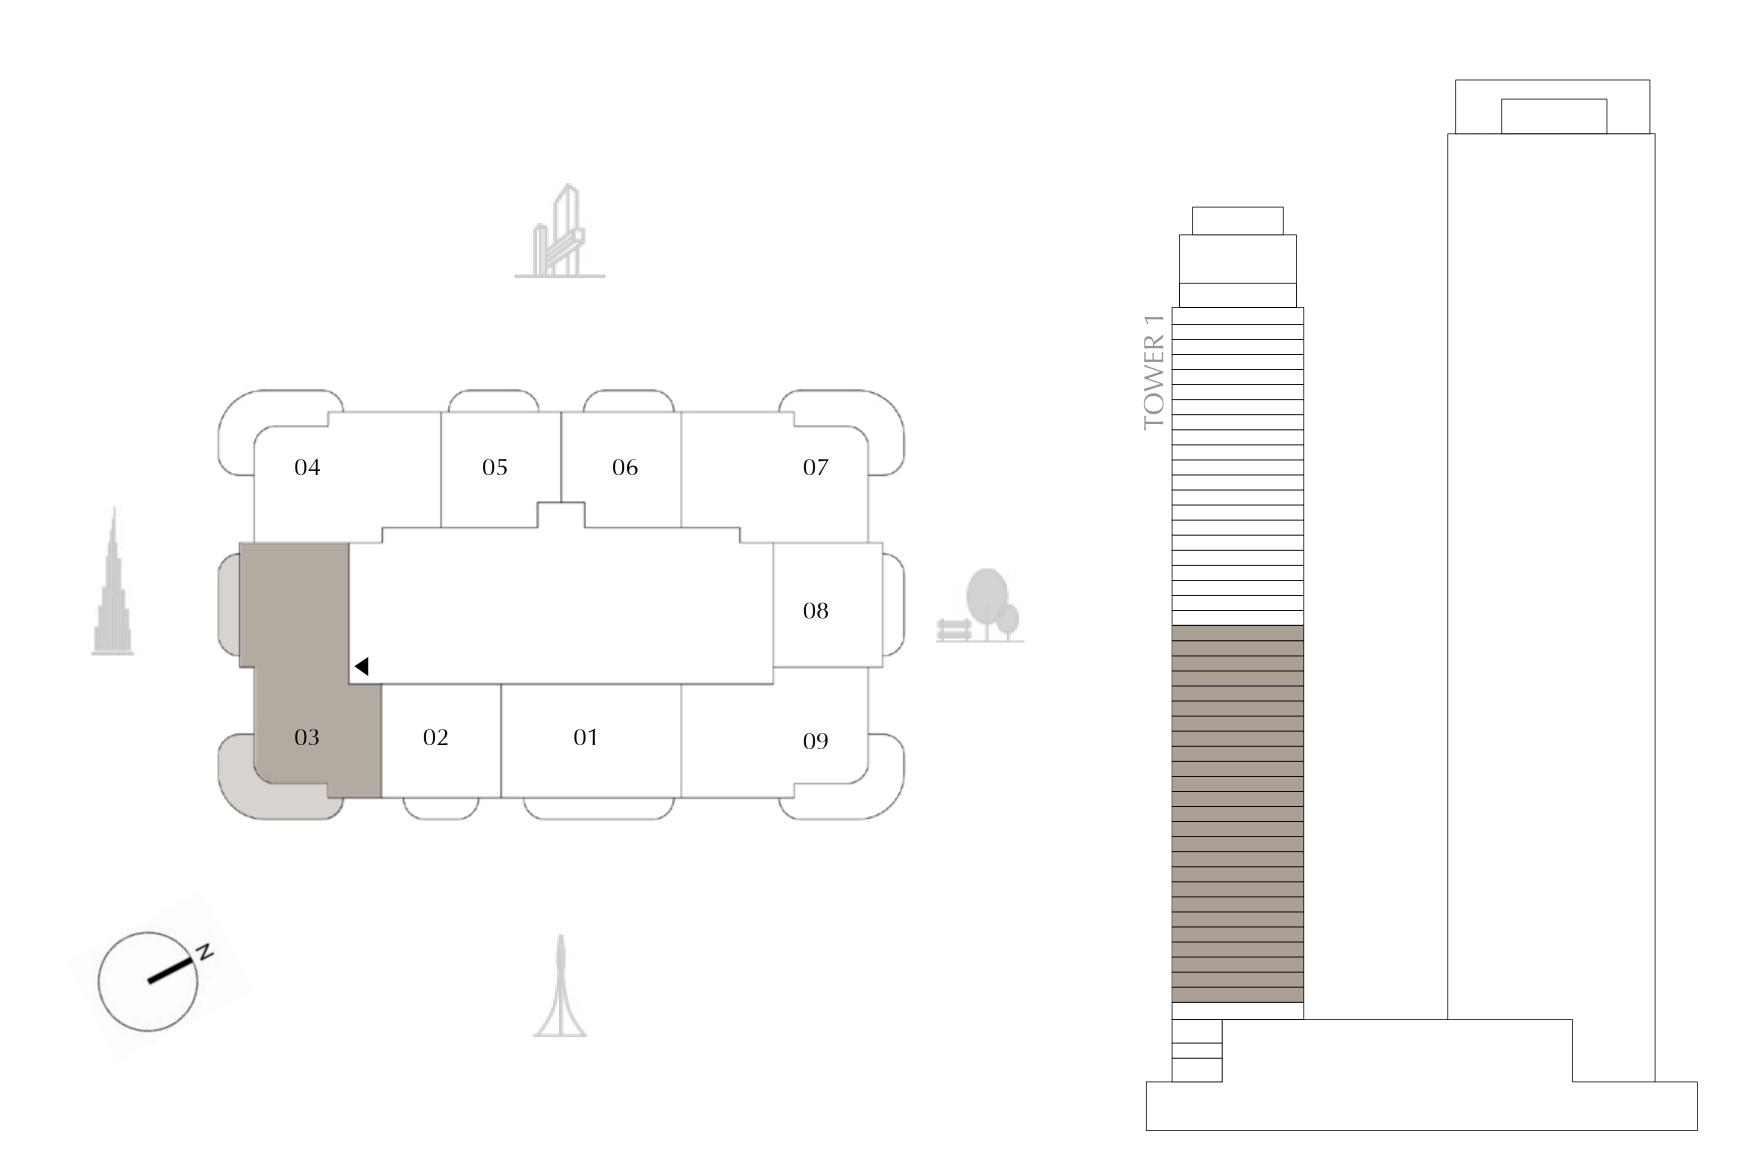

# TOWER 1 1 BEDROOM

PODIUM LEVEL 1 UNIT 03

SUITE AREA

BALCONY AREA

TOTAL AREA

763.38 SQ.FT.

293.10 SQ.FT.

1,056.48 SQ.FT.

KEY PLAN

FLOOR PLAN 1. All dimensions are in imperial and metric, and measured from finish to finish excluding construction tolerances. 2. All materials, dimensions, and drawings are approximate only. 3. Information is subject to change without notice, at developer's absolute discretion. 4. Actual area may vary from the stated area. 5. Drawings not to scale. 6. All images used are for illustrative purposes only and do not represent the actual size, features, specifications, fittings, and furnishings. 7. The developer reserves the right to make revisions / alterations, at it's absolute discretion, without any liability whatsoever.

70.92 SQ.M.

27.23 SQ.M.

98.15 SQ.M.

DIFC Views