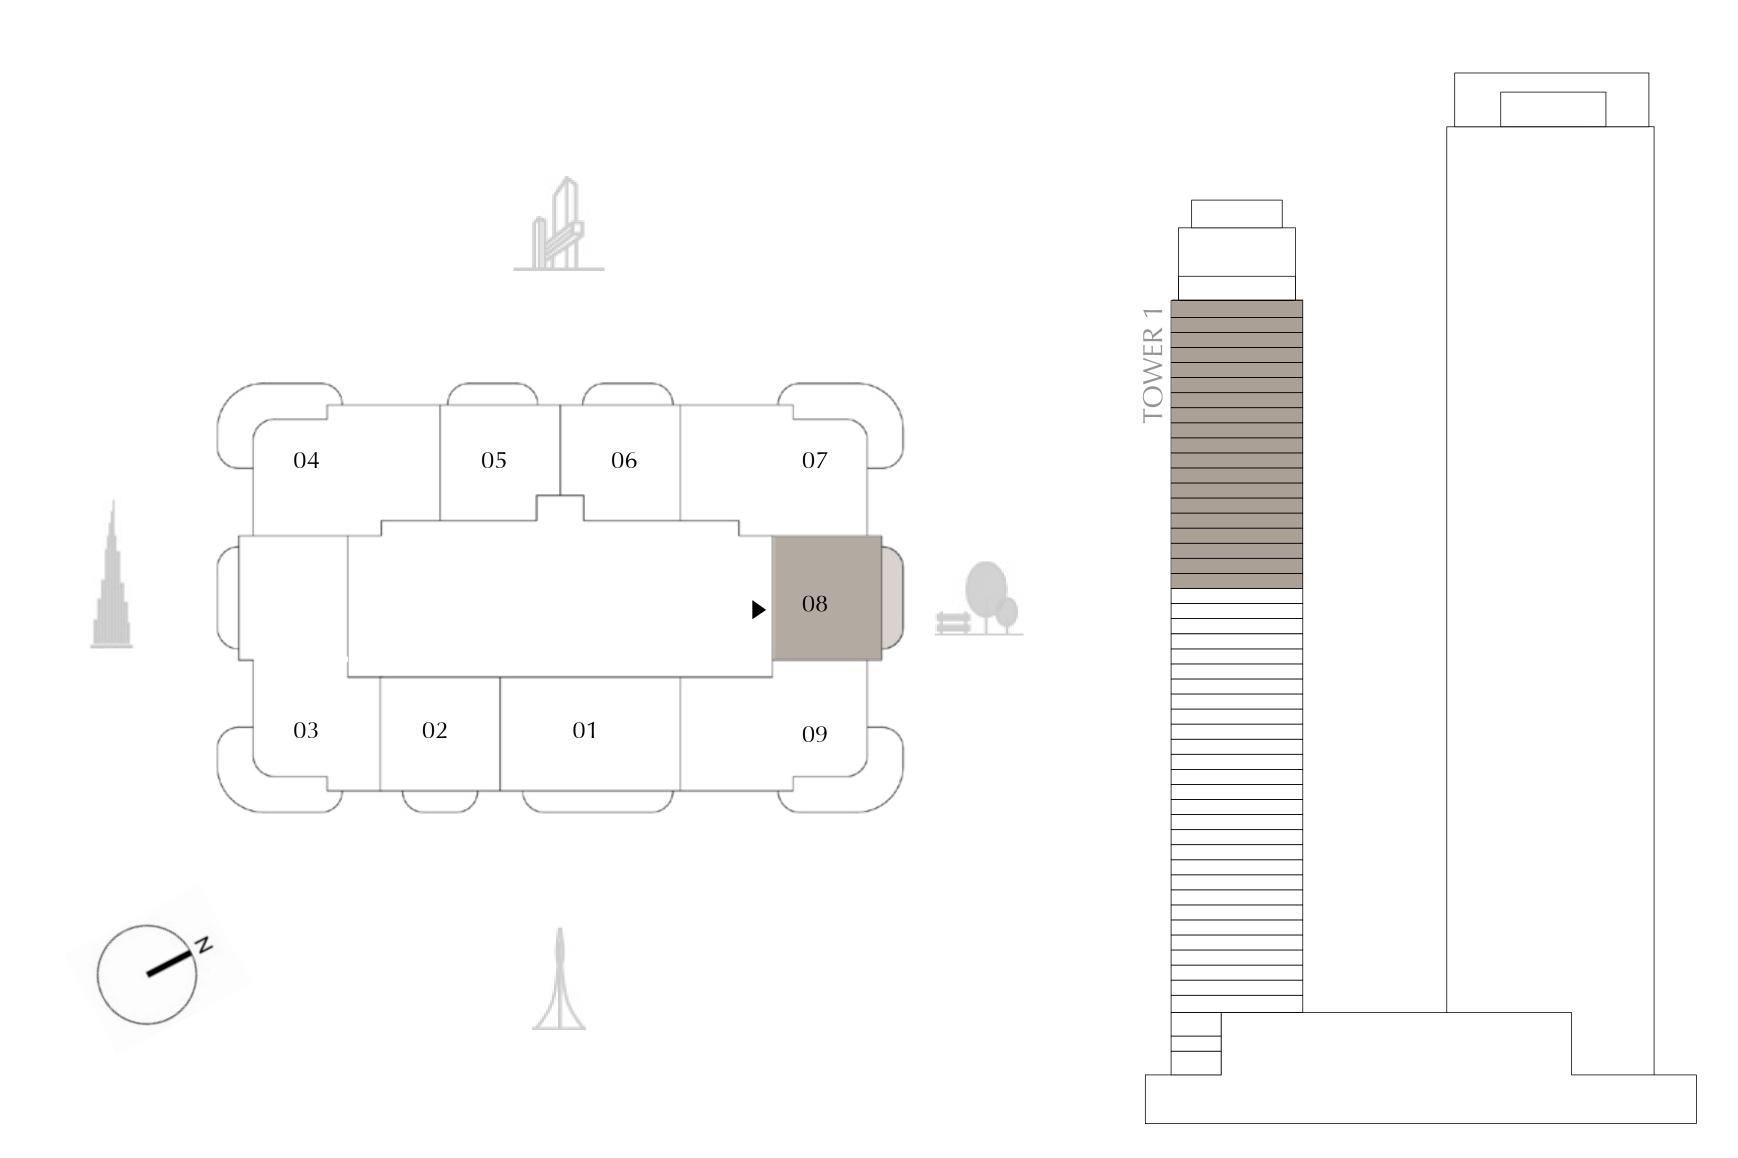

# TOWER 1 1 BEDROOM

LEVELS 04 - 28 UNIT 08

SUITE AREA

671.88 SQ.FT.

BALCONY AREA

TOTAL AREA

108.50 SQ.FT.

780.38 SQ.FT.

KEY PLAN

FLOOR PLAN 1. All dimensions are in imperial and metric, and measured from finish to finish excluding construction tolerances. 2. All materials, dimensions, and drawings are approximate only. 3. Information is subject to change without notice, at developer's absolute discretion. 4. Actual area may vary from the stated area. 5. Drawings not to scale. 6. All images used are for illustrative purposes only and do not represent the actual size, features, specifications, fittings, and furnishings. 7. The developer reserves the right to make revisions / alterations, at it's absolute discretion, without any liability whatsoever.

62.42 SQ.M.

10.08 SQ.M.

72.50 SQ.M.

DIFC Views