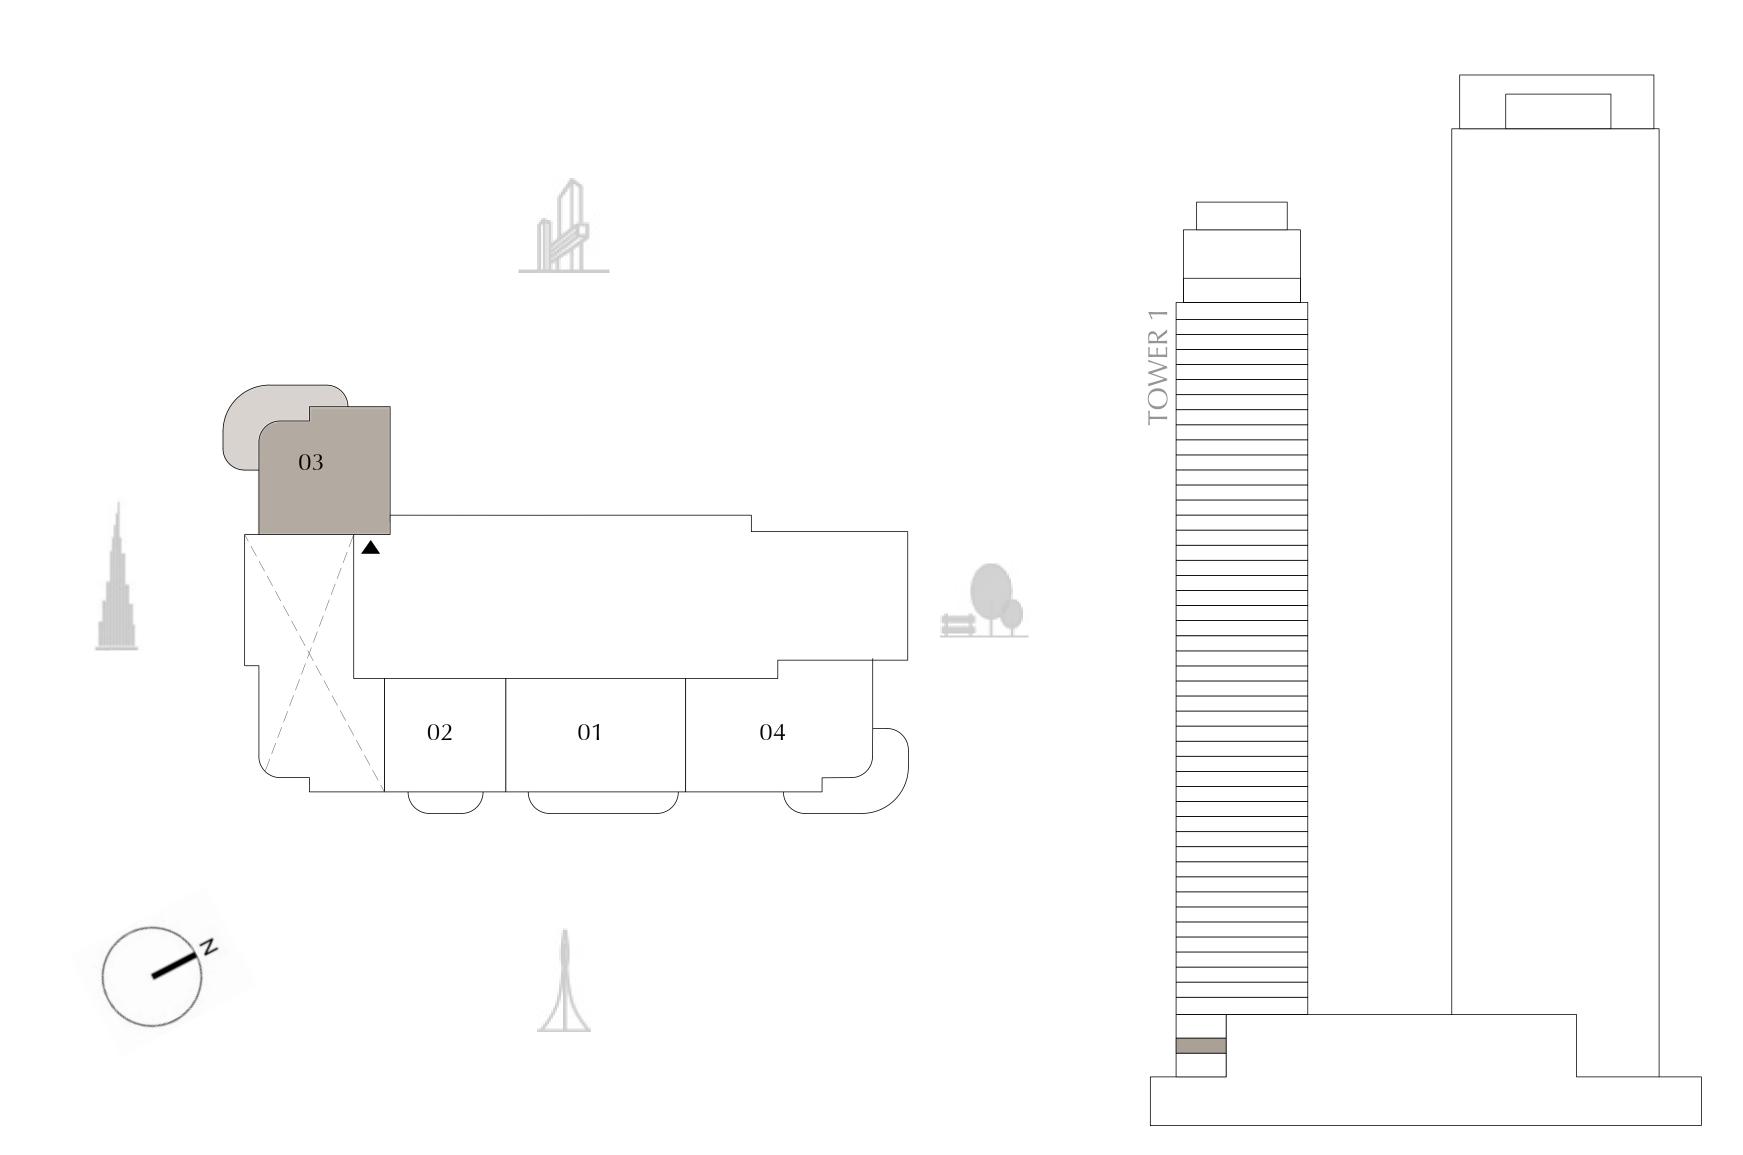

# TOWER 1 1 BEDROOM

PODIUM LEVEL 1 UNIT 03

SUITE AREA

BALCONY AREA

TOTAL AREA

763.38 SQ.FT.

293.10 SQ.FT.

1,056.48 SQ.FT.

KEY PLAN

FLOOR PLAN 1. All dimensions are in imperial and metric, and measured from finish to finish excluding construction tolerances. 2. All materials, dimensions, and drawings are approximate only. 3. Information is subject to change without notice, at developer's absolute discretion. 4. Actual area may vary from the stated area. 5. Drawings not to scale. 6. All images used are for illustrative purposes only and do not represent the actual size, features, specifications, fittings, and furnishings. 7. The developer reserves the right to make revisions / alterations, at it's absolute discretion, without any liability whatsoever.

70.92 SQ.M.

27.23 SQ.M.

98.15 SQ.M.

DIFC Views