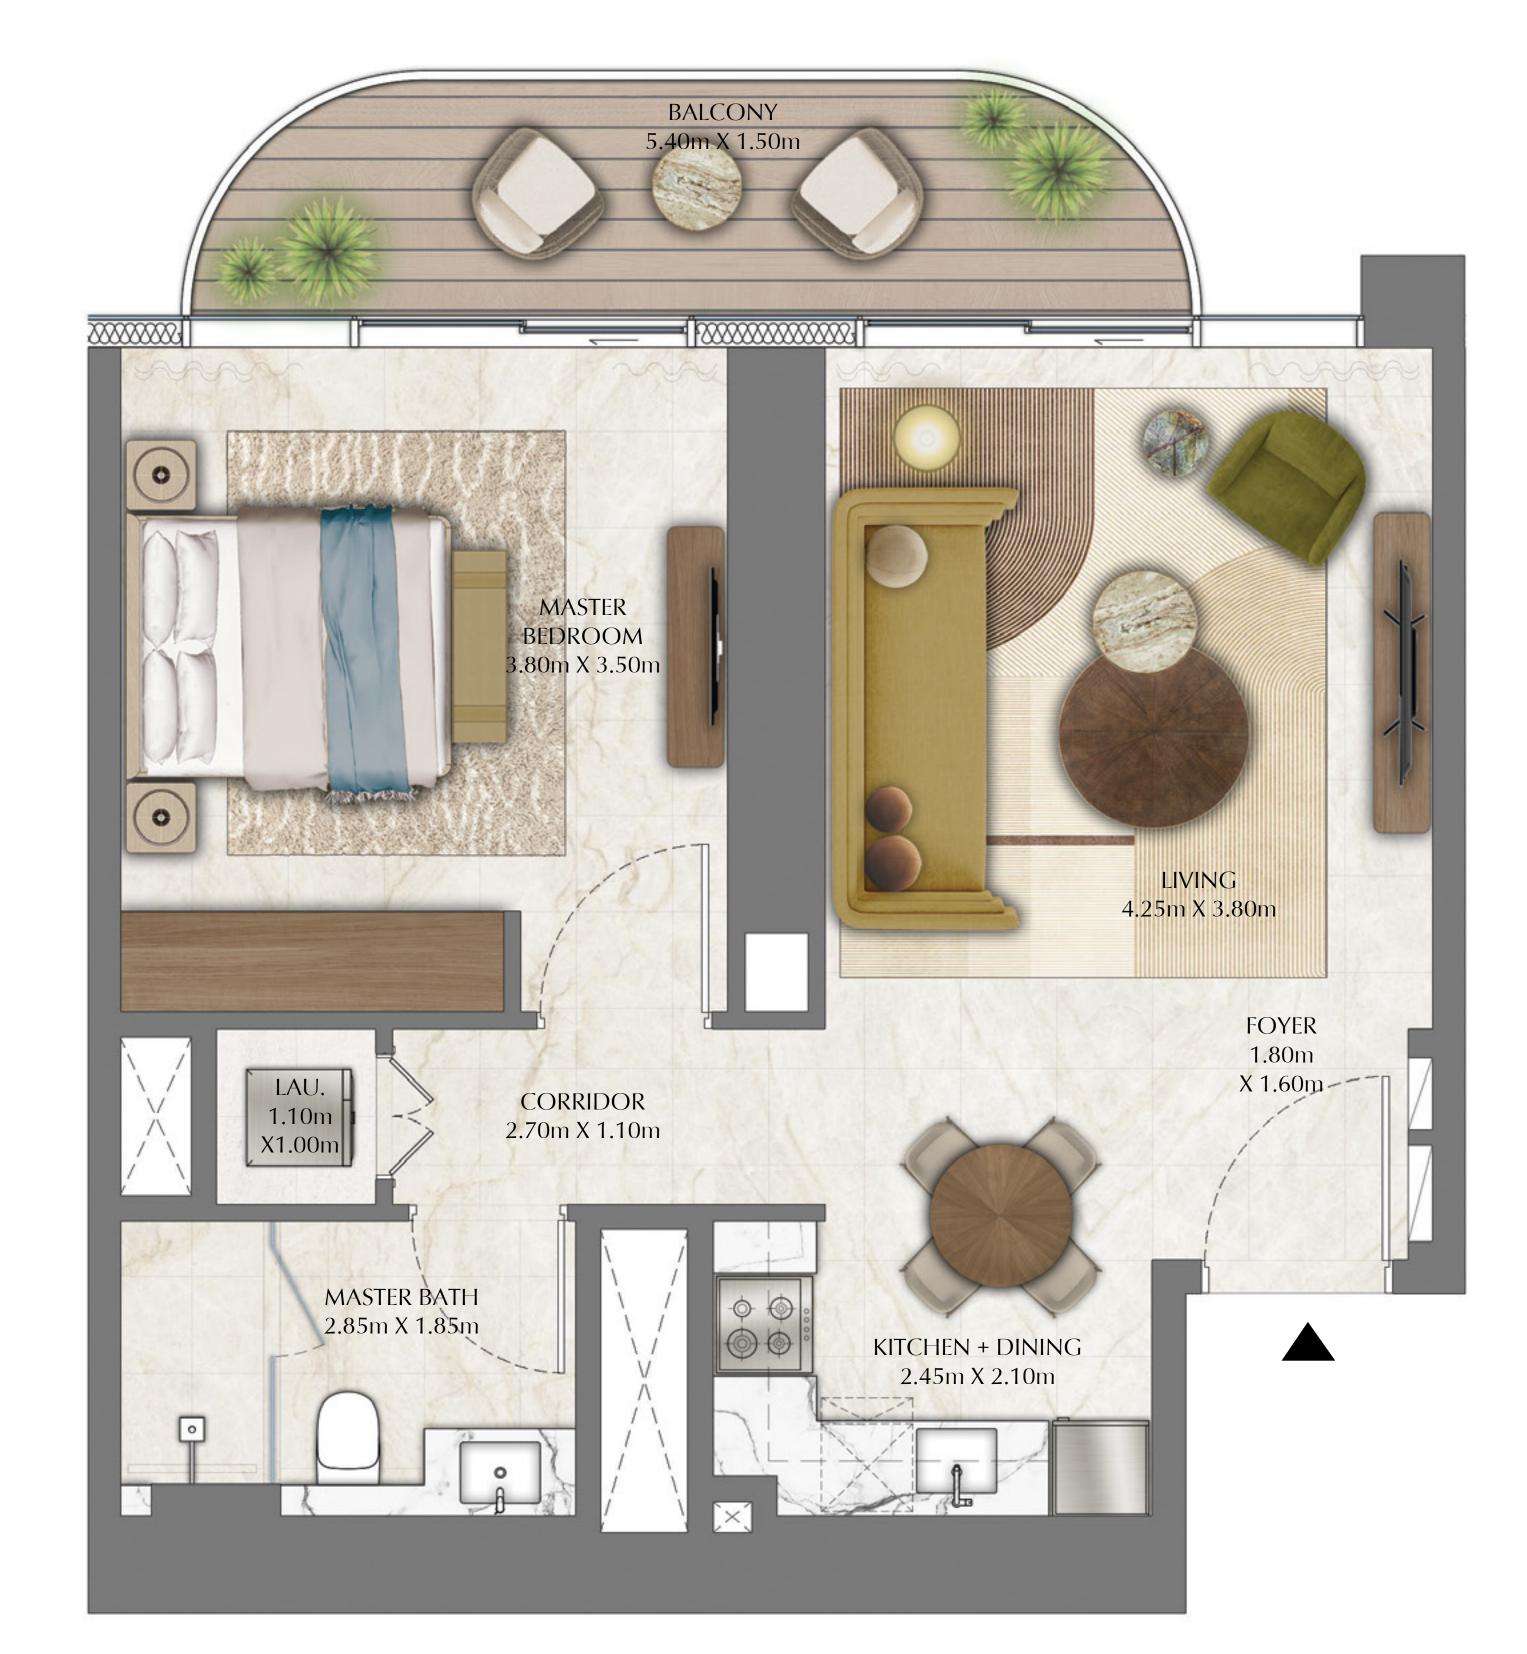

# TOWER 1 1 BEDROOM

LEVELS 04 - 28 UNIT 06

SUITE AREA644.54 SQ.FT.BALCONY AREA94.83 SQ.FT.TOTAL AREA739.37 SQ.FT.

KEY PLAN

FLOOR PLAN 1. All dimensions are in imperial and metric, and measured from finish to finish excluding construction tolerances. 2. All materials, dimensions, and drawings are approximate only. 3. Information is subject to change without notice, at developer's absolute discretion. 4. Actual area may vary from the stated area. 5. Drawings not to scale. 6. All images used are for illustrative purposes only and do not represent the actual size, features, specifications, fittings, and furnishings. 7. The developer reserves the right to make revisions / alterations, at it's absolute discretion, without any liability whatsoever.

59.88 SQ.M.

8.81 SQ.M.

68.69 SQ.M.

DIFC Views