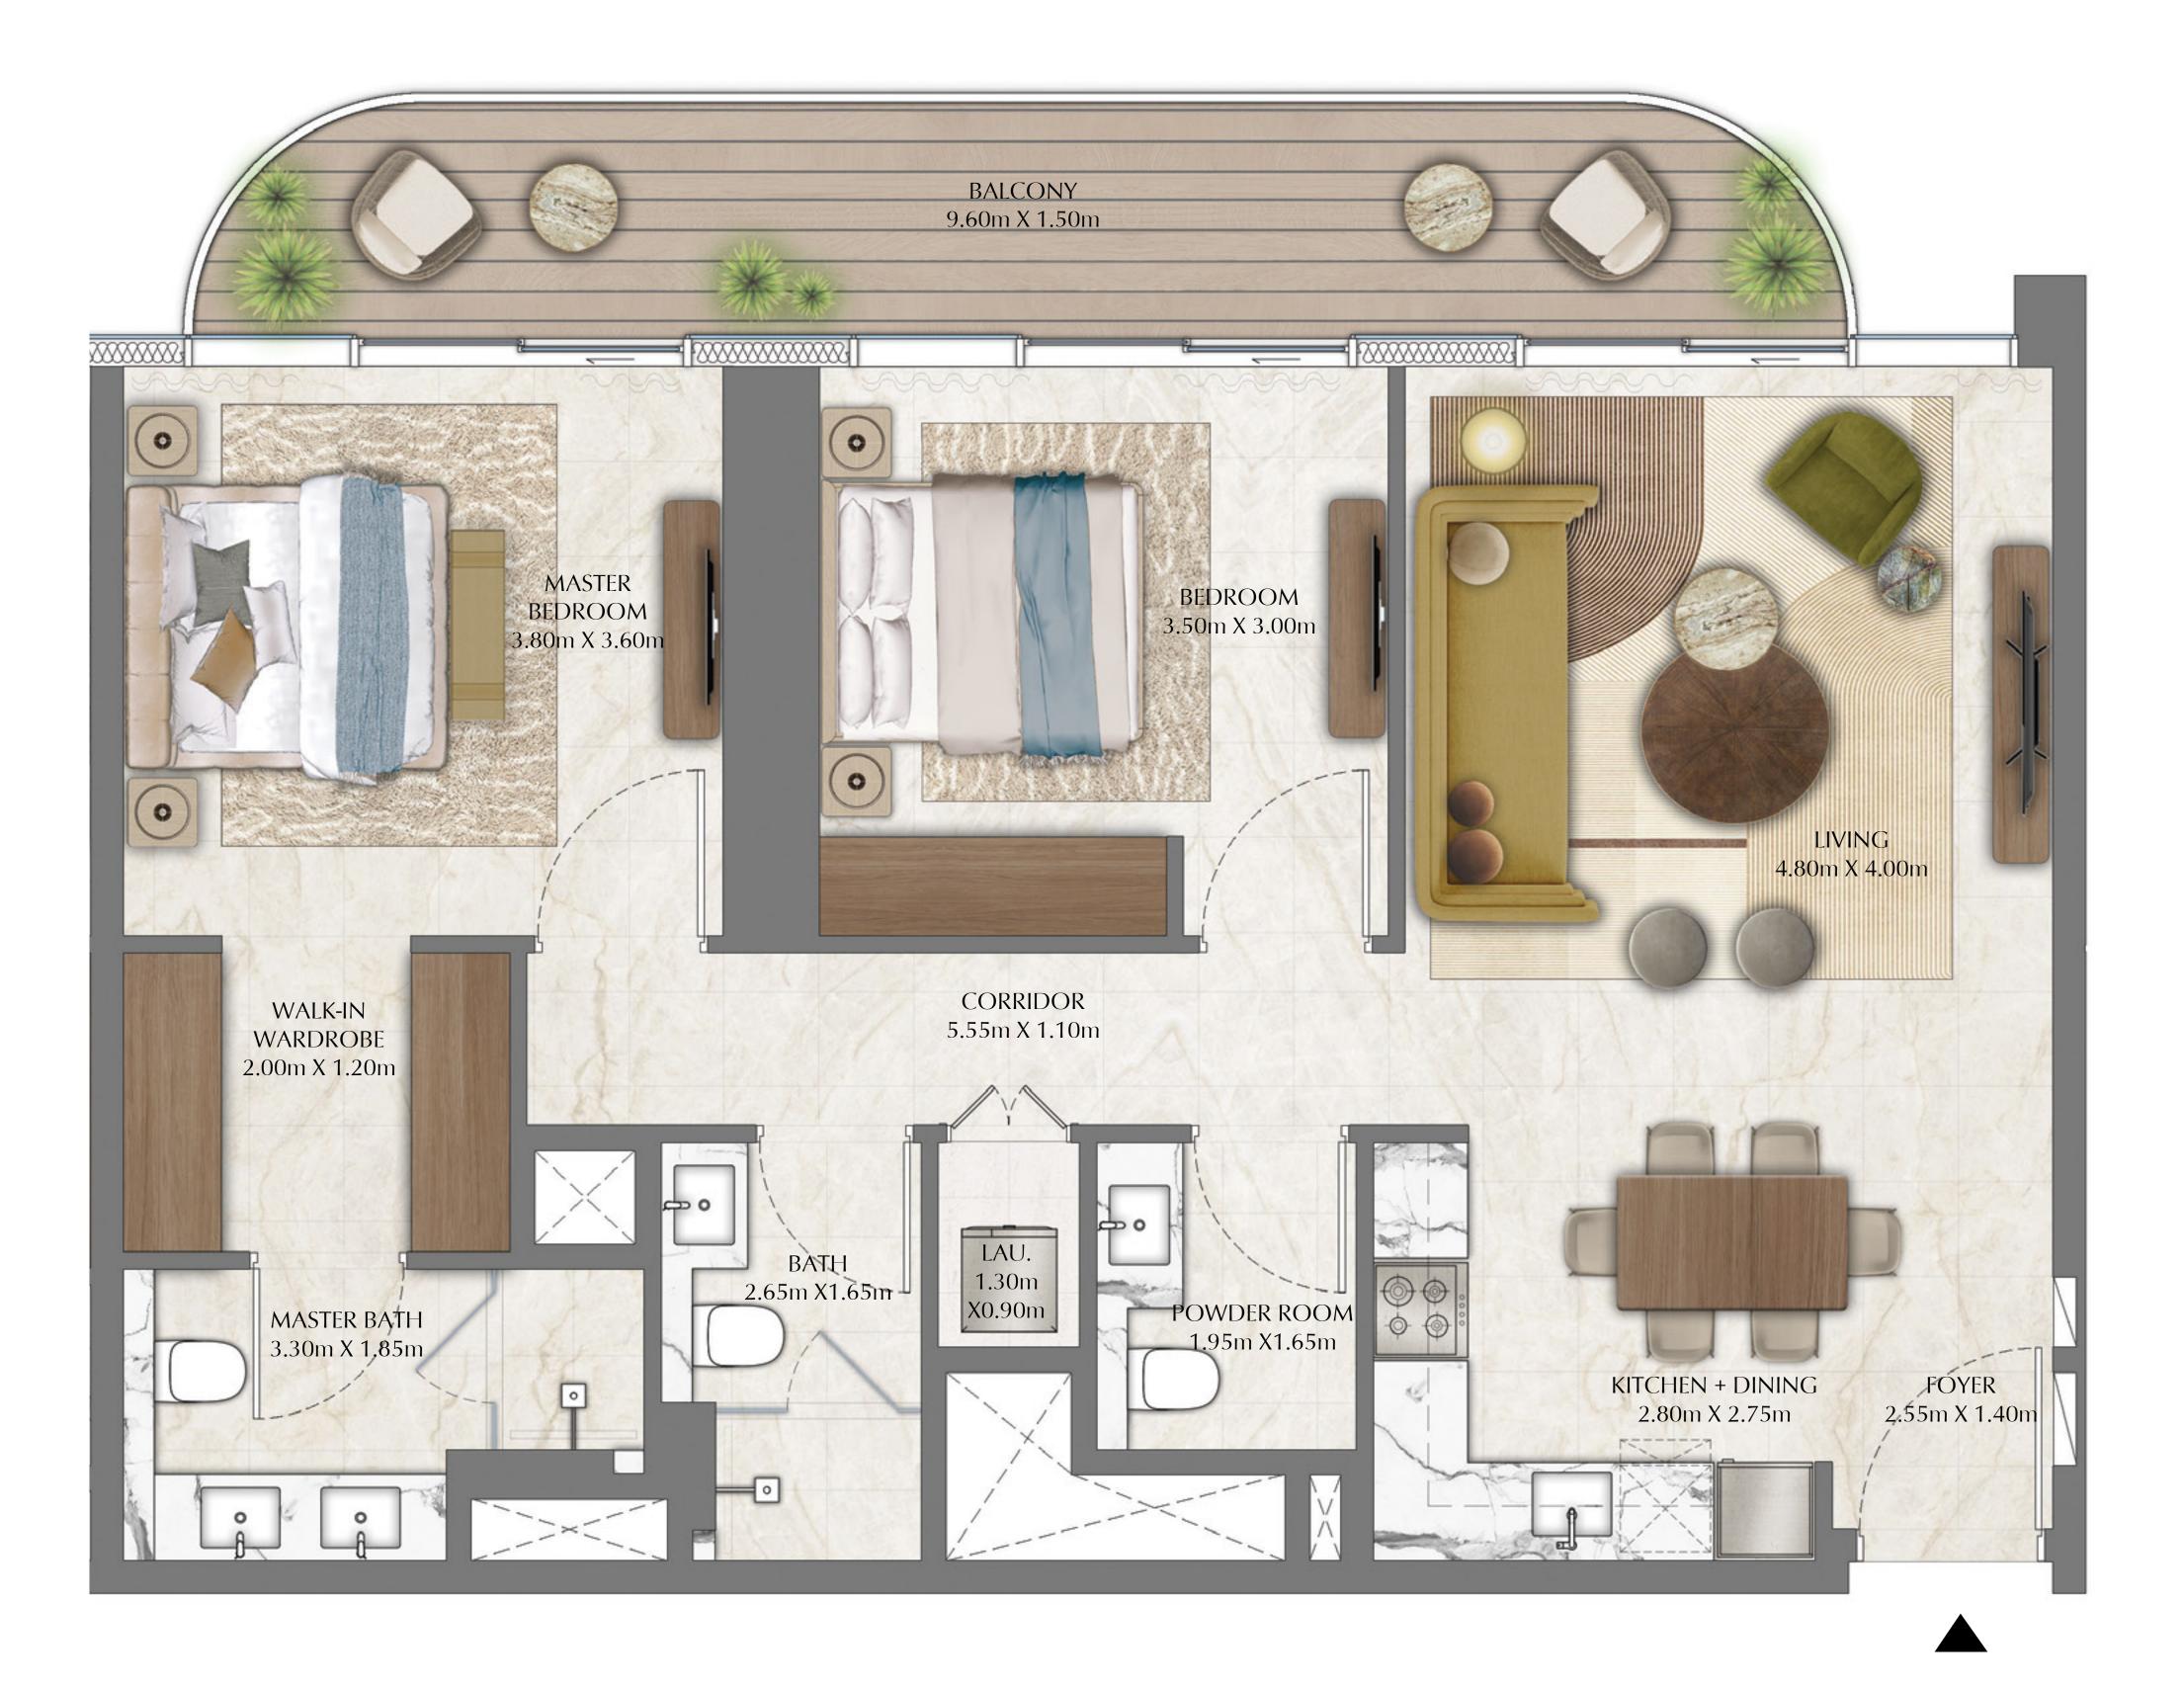

# TOWER 1 2 BEDROOM

PODIUM LEVEL 1 UNIT 01

SUITE AREA997.38 SQ.FT.BALCONY AREA165.87 SQ.FT.

\_\_\_\_\_

TOTAL AREA

1,163.25 SQ.FT.

KEY PLAN

FLOOR PLAN 1. All dimensions are in imperial and metric, and measured from finish to finish excluding construction tolerances. 2. All materials, dimensions, and drawings are approximate only. 3. Information is subject to change without notice, at developer's absolute discretion. 4. Actual area may vary from the stated area. 5. Drawings not to scale. 6. All images used are for illustrative purposes only and do not represent the actual size, features, specifications, fittings, and furnishings. 7. The developer reserves the right to make revisions / alterations, at it's absolute discretion, without any liability whatsoever.

92.66 SQ.M.

15.41 SQ.M.

108.07 SQ.M.

DIFC Views