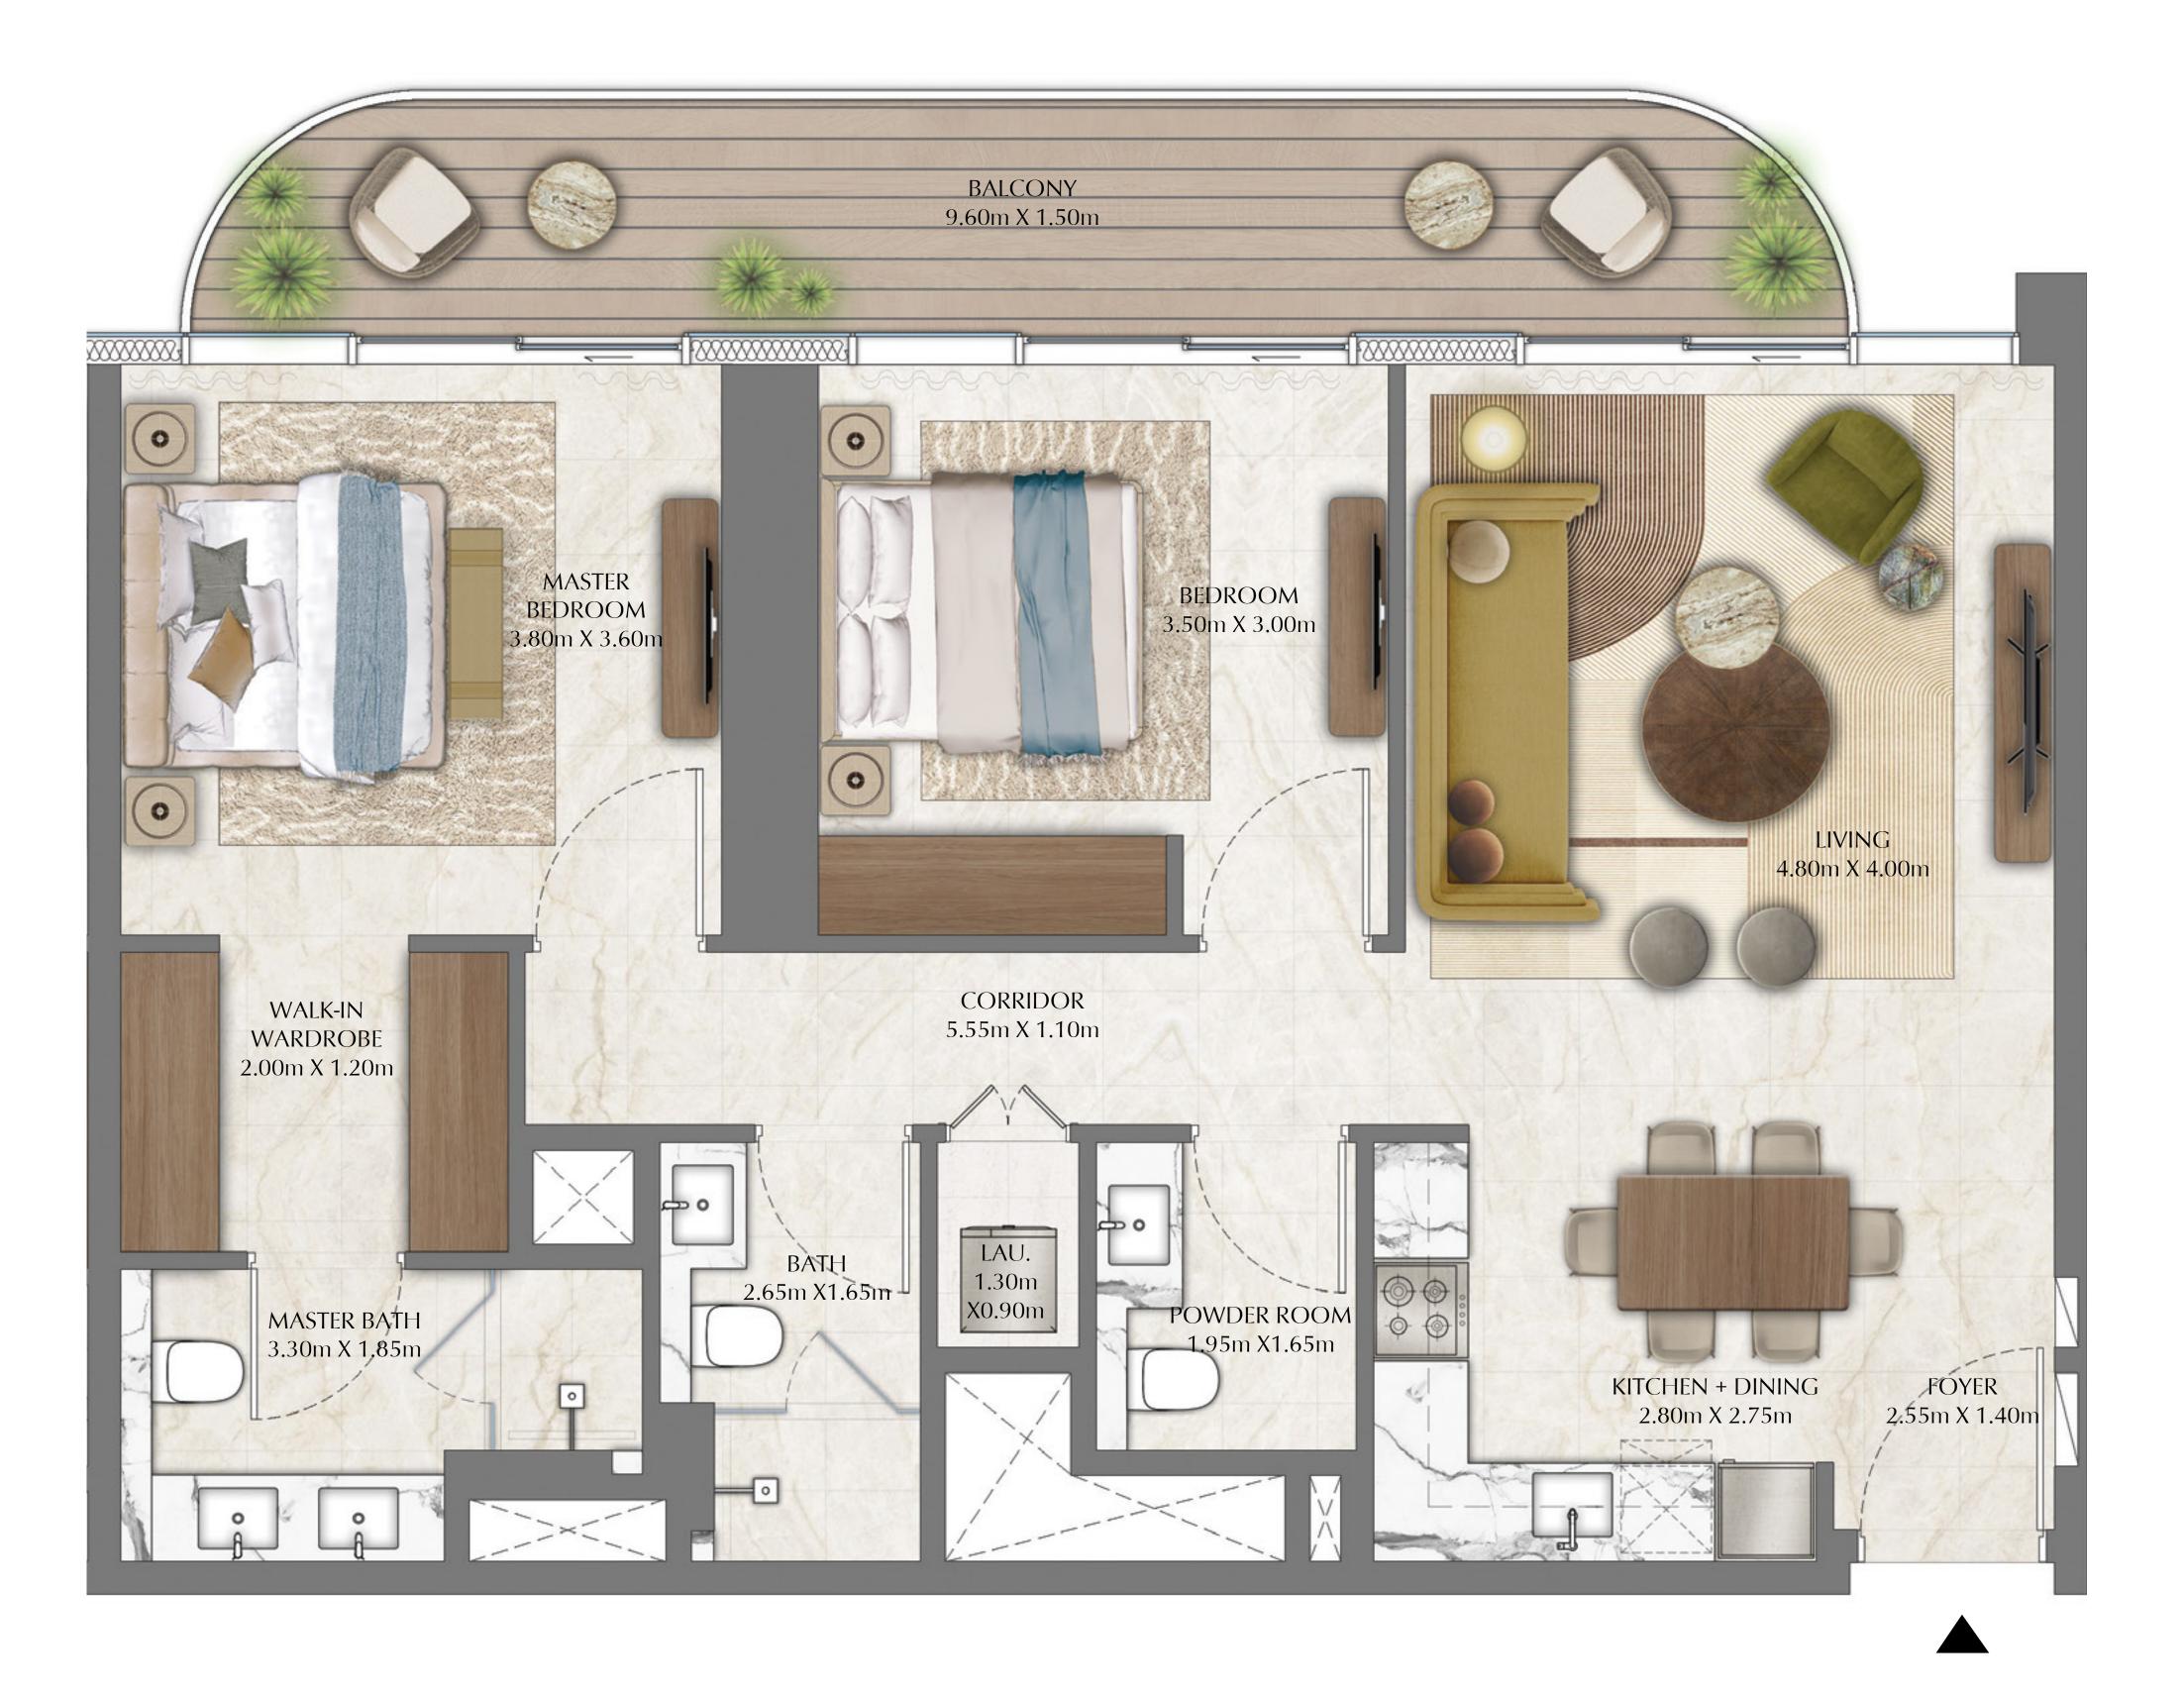

# TOWER 1 2 BEDROOM

LEVELS 04 - 28 UNIT 04

SUITE AREA

1,115.57 SQ.FT.

BALCONY AREA

TOTAL AREA

293.21 SQ.FT.

1,408.78 SQ.FT.

KEY PLAN

FLOOR PLAN 1. All dimensions are in imperial and metric, and measured from finish to finish excluding construction tolerances. 2. All materials, dimensions, and drawings are approximate only. 3. Information is subject to change without notice, at developer's absolute discretion. 4. Actual area may vary from the stated area. 5. Drawings not to scale. 6. All images used are for illustrative purposes only and do not represent the actual size, features, specifications, fittings, and furnishings. 7. The developer reserves the right to make revisions / alterations, at it's absolute discretion, without any liability whatsoever.

- 103.64 SQ.M.
- 27.24 SQ.M.
- 130.88 SQ.M.

DIFC Views