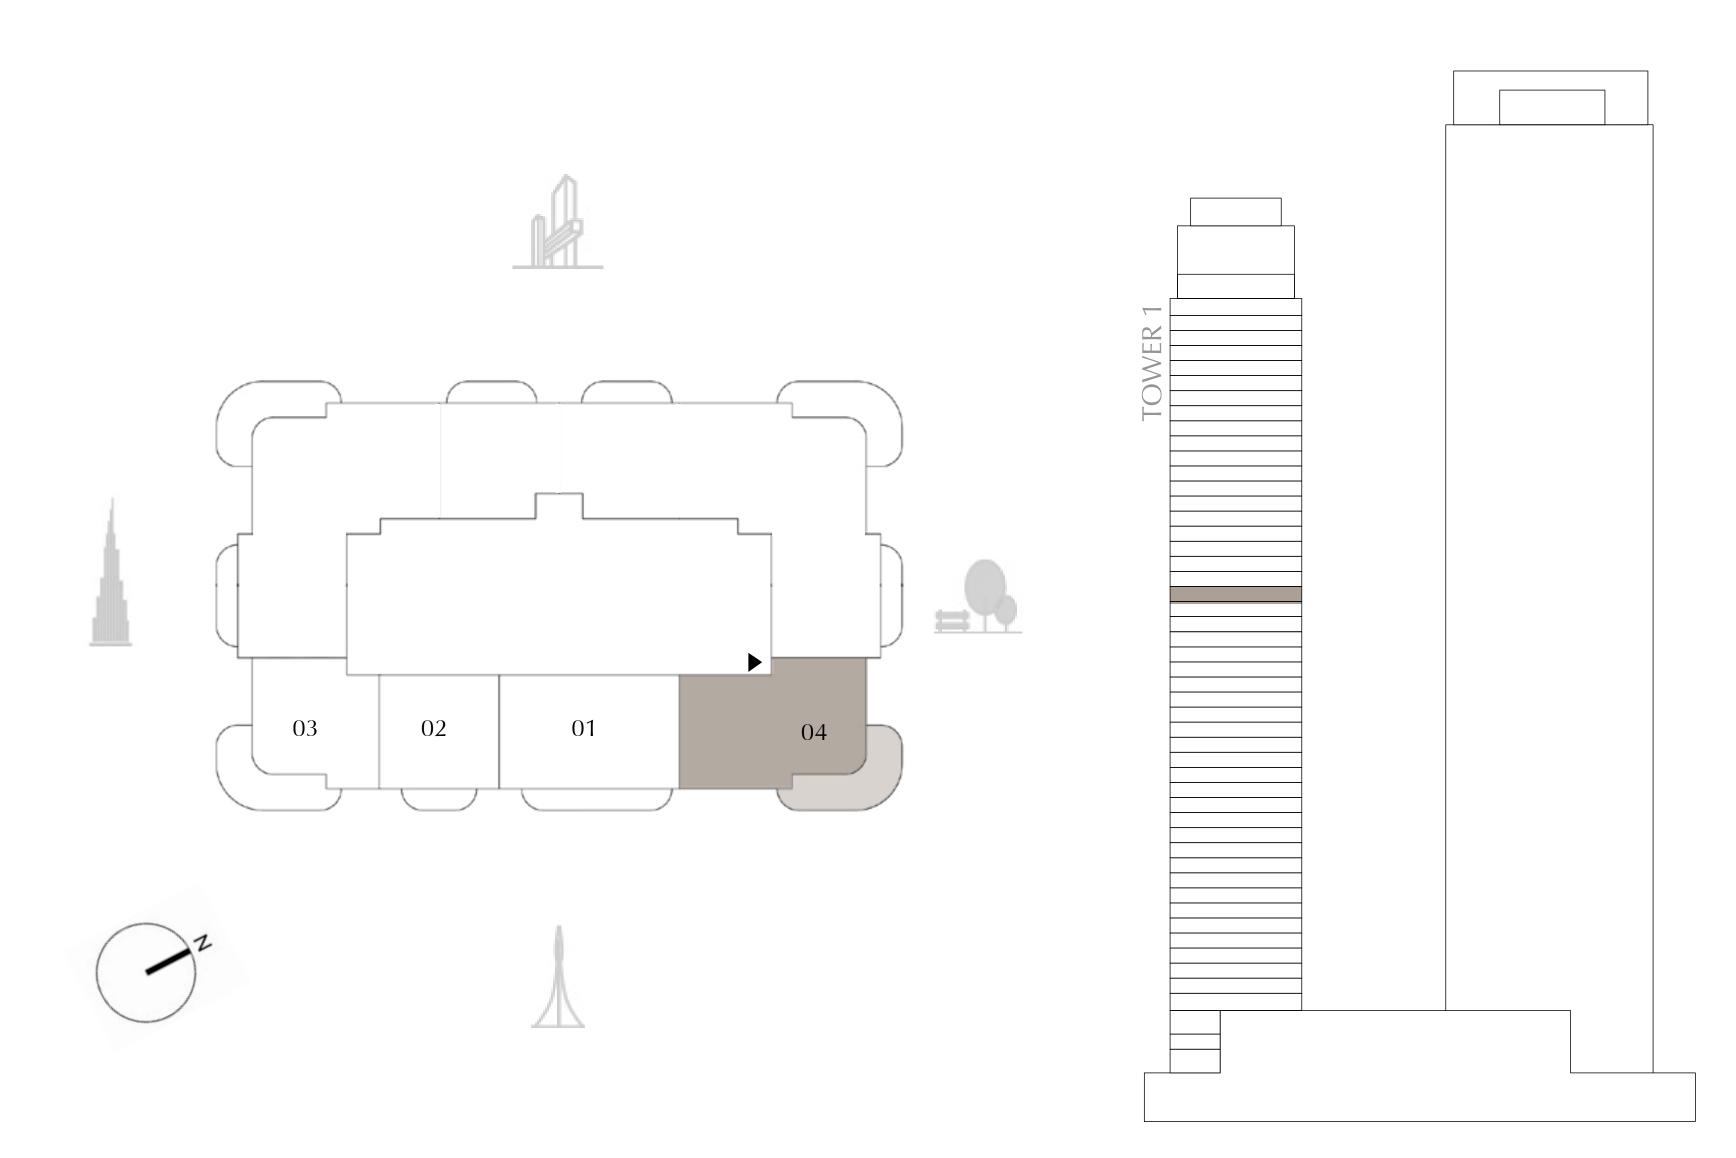

# TOWER 1 2 BEDROOM

PODIUM LEVEL 1 UNIT 04

SUITE AREA

1,093.72 SQ.FT.

293.10 SQ.FT.

BALCONY AREA

TOTAL AREA

1,386.82 SQ.FT.

KEY PLAN

FLOOR PLAN 1. All dimensions are in imperial and metric, and measured from finish to finish excluding construction tolerances. 2. All materials, dimensions, and drawings are approximate only. 3. Information is subject to change without notice, at developer's absolute discretion. 4. Actual area may vary from the stated area. 5. Drawings not to scale. 6. All images used are for illustrative purposes only and do not represent the actual size, features, specifications, fittings, and furnishings. 7. The developer reserves the right to make revisions / alterations, at it's absolute discretion, without any liability whatsoever.

101.61 SQ.M.

27.23 SQ.M.

128.84 SQ.M.

DIFC Views