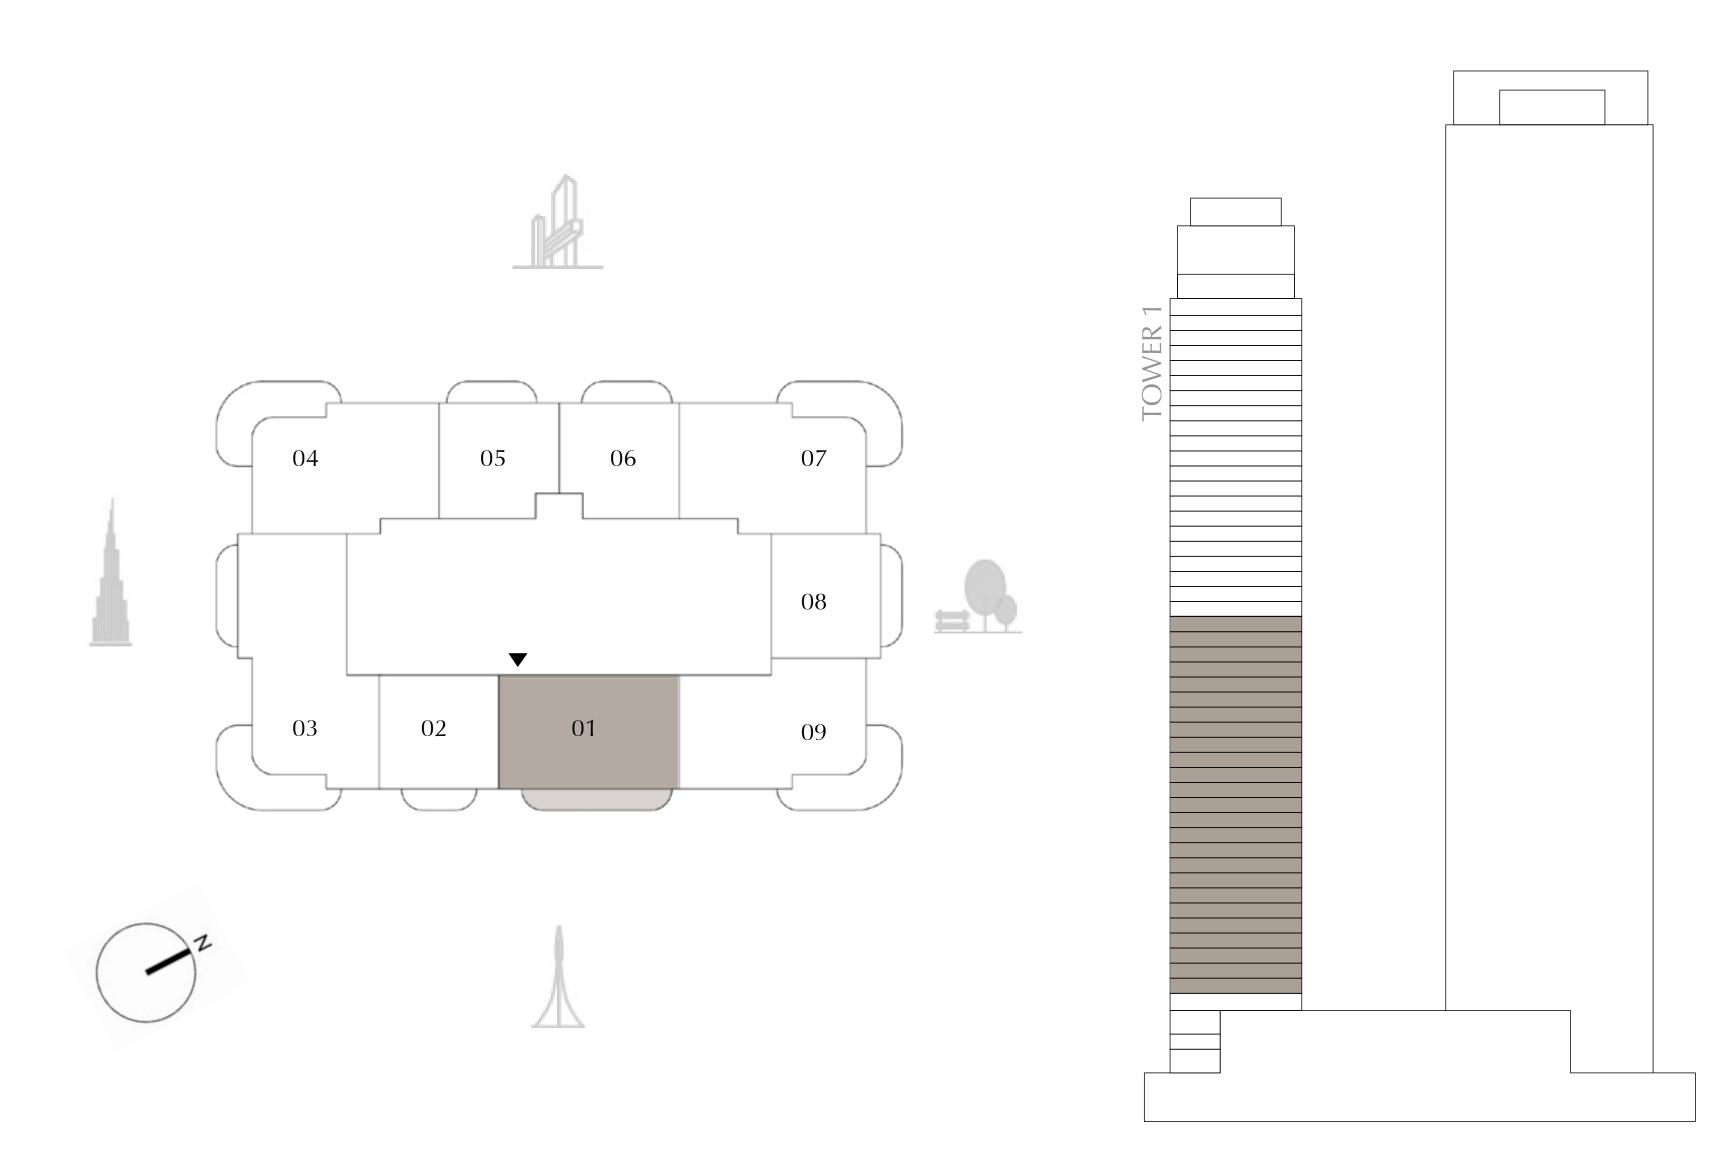

# TOWER 1 2 BEDROOM

PODIUM LEVEL 1 UNIT 01

SUITE AREA997.38 SQ.FT.BALCONY AREA165.87 SQ.FT.

\_\_\_\_\_

TOTAL AREA

1,163.25 SQ.FT.

KEY PLAN

FLOOR PLAN 1. All dimensions are in imperial and metric, and measured from finish to finish excluding construction tolerances. 2. All materials, dimensions, and drawings are approximate only. 3. Information is subject to change without notice, at developer's absolute discretion. 4. Actual area may vary from the stated area. 5. Drawings not to scale. 6. All images used are for illustrative purposes only and do not represent the actual size, features, specifications, fittings, and furnishings. 7. The developer reserves the right to make revisions / alterations, at it's absolute discretion, without any liability whatsoever.

92.66 SQ.M.

15.41 SQ.M.

108.07 SQ.M.

DIFC Views