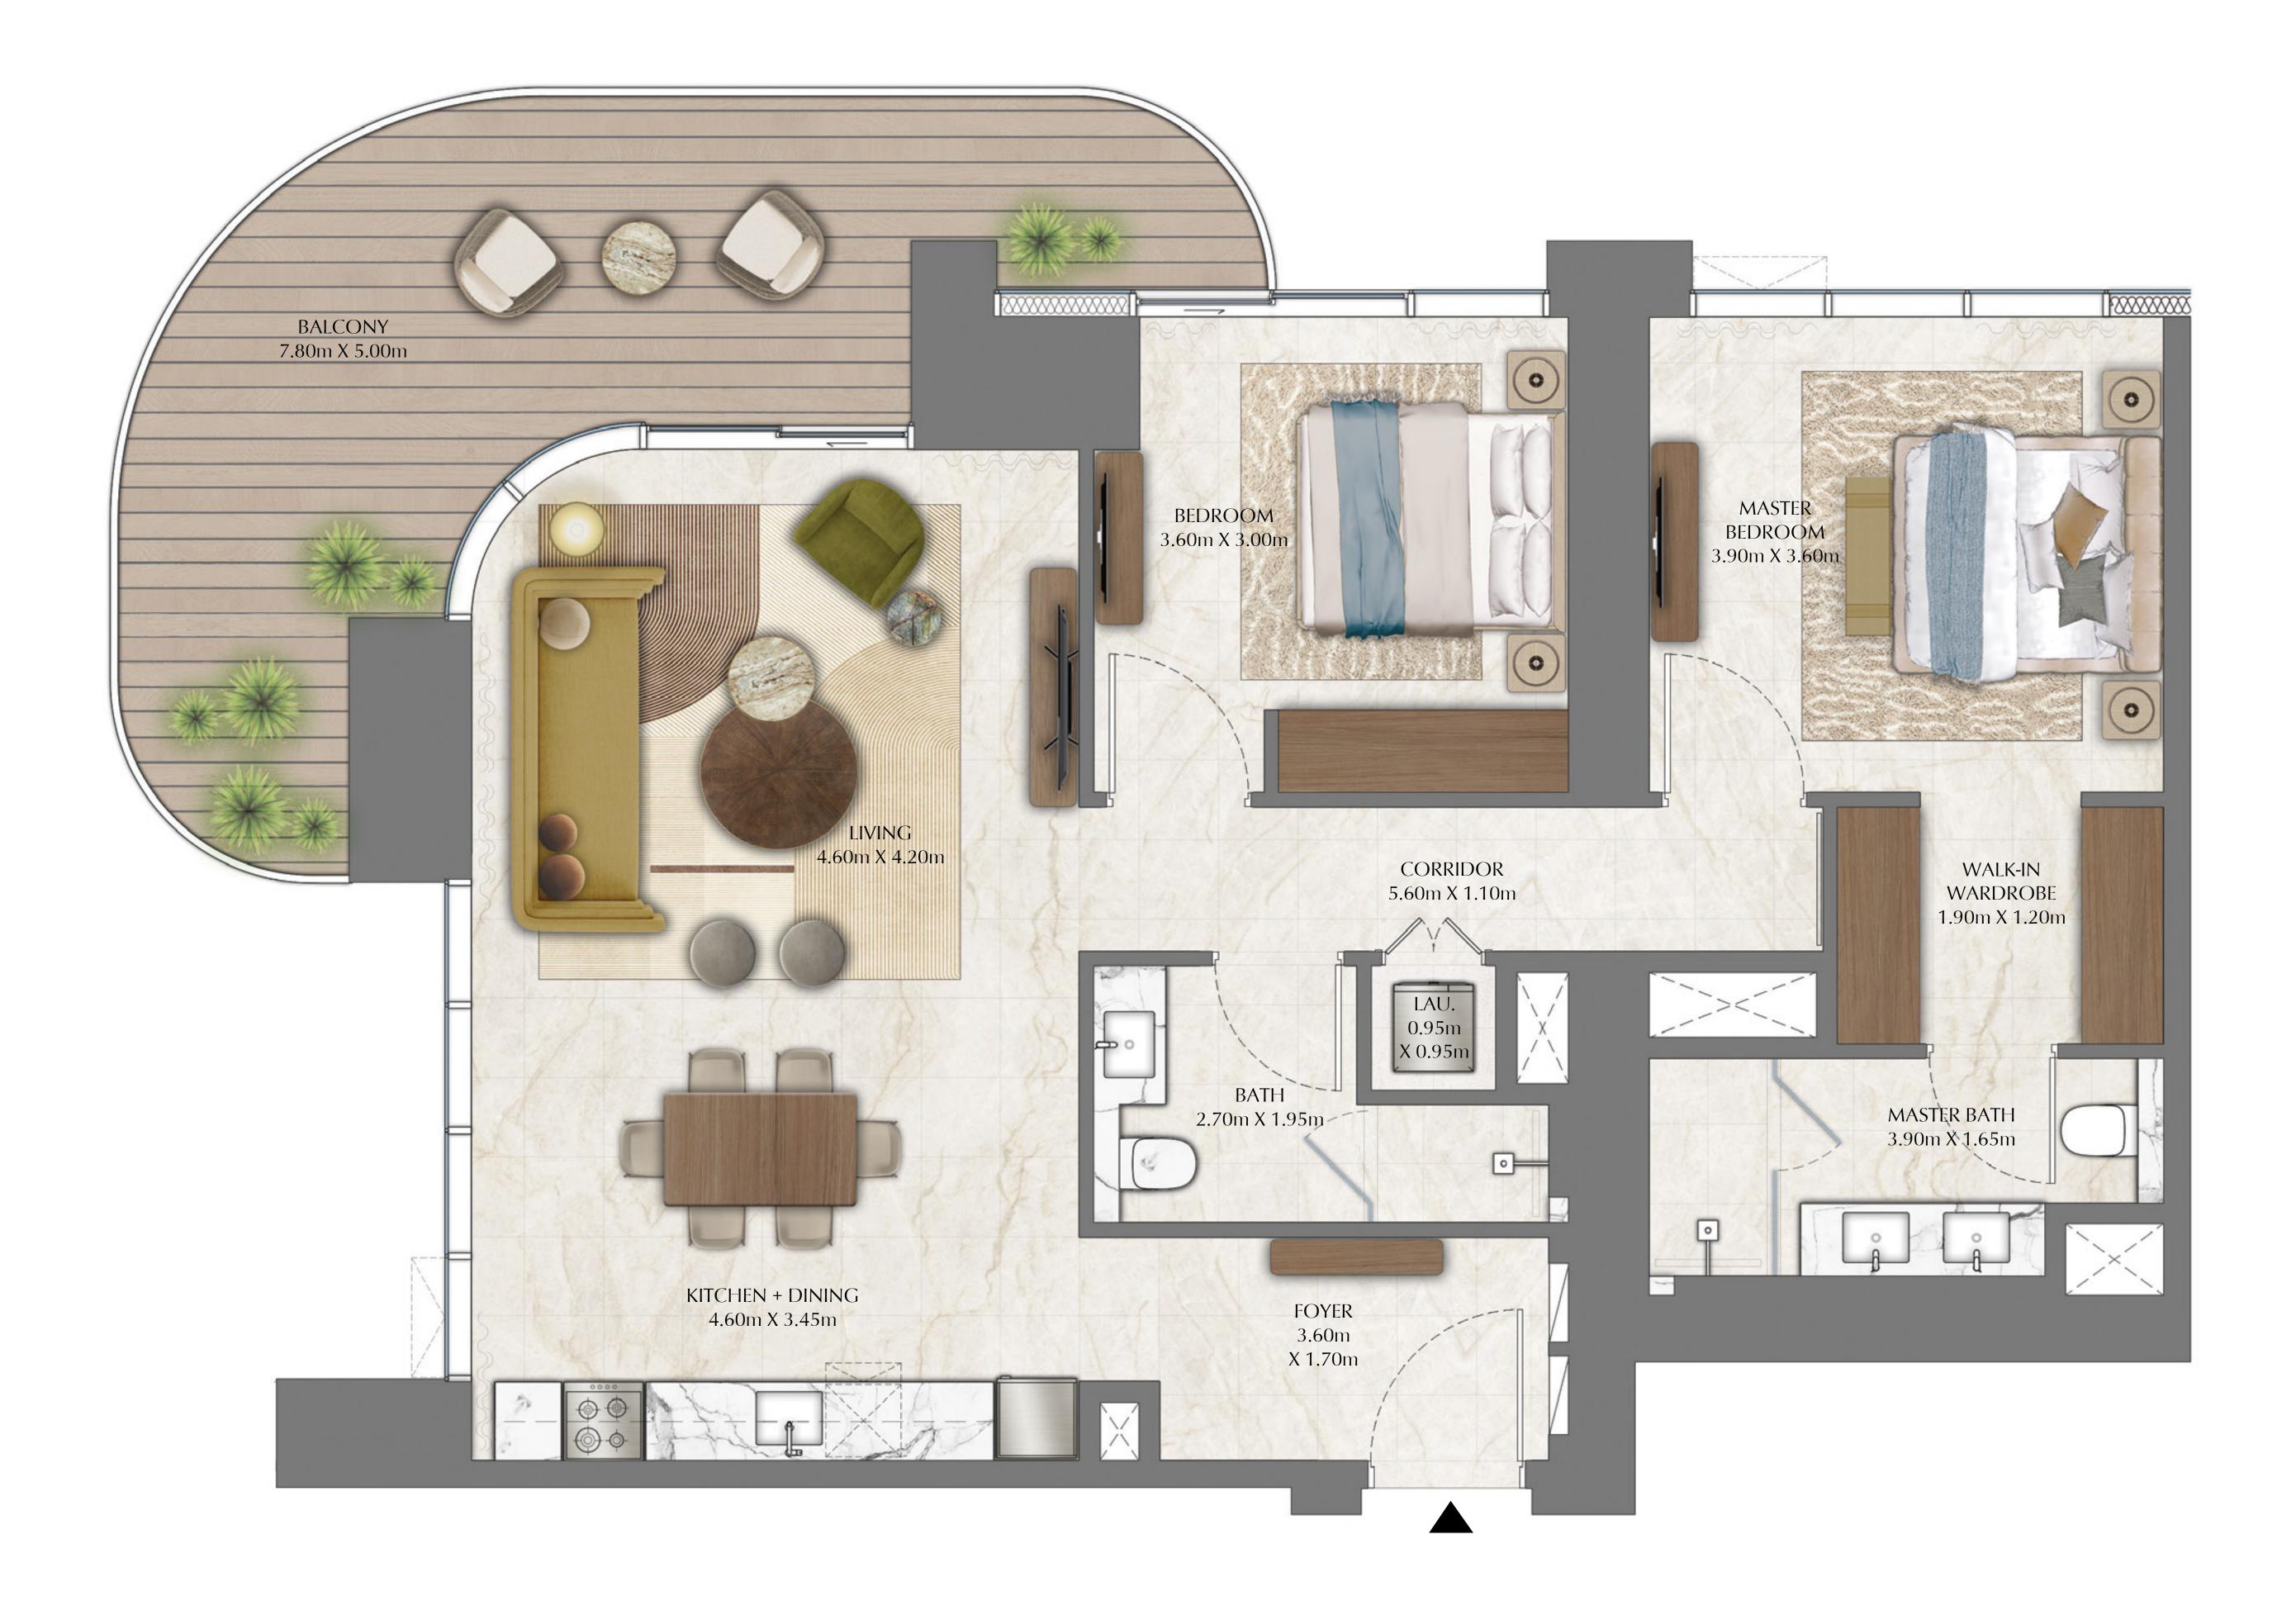

# TOWER 1 3 BEDROOM

PODIUM LEVEL 3 UNIT 03

SUITE AREA

1,431.17 SQ.FT.

402.35 SQ.FT.

BALCONY AREA

TOTAL AREA

1,833.52 SQ.FT.

KEY PLAN

FLOOR PLAN 1. All dimensions are in imperial and metric, and measured from finish to finish excluding construction tolerances. 2. All materials, dimensions, and drawings are approximate only. 3. Information is subject to change without notice, at developer's absolute discretion. 4. Actual area may vary from the stated area. 5. Drawings not to scale. 6. All images used are for illustrative purposes only and do not represent the actual size, features, specifications, fittings, and furnishings. 7. The developer reserves the right to make revisions / alterations, at it's absolute discretion, without any liability whatsoever.

132.96 SQ.M.

37.38 SQ.M.

170.34 SQ.M.

DIFC Views