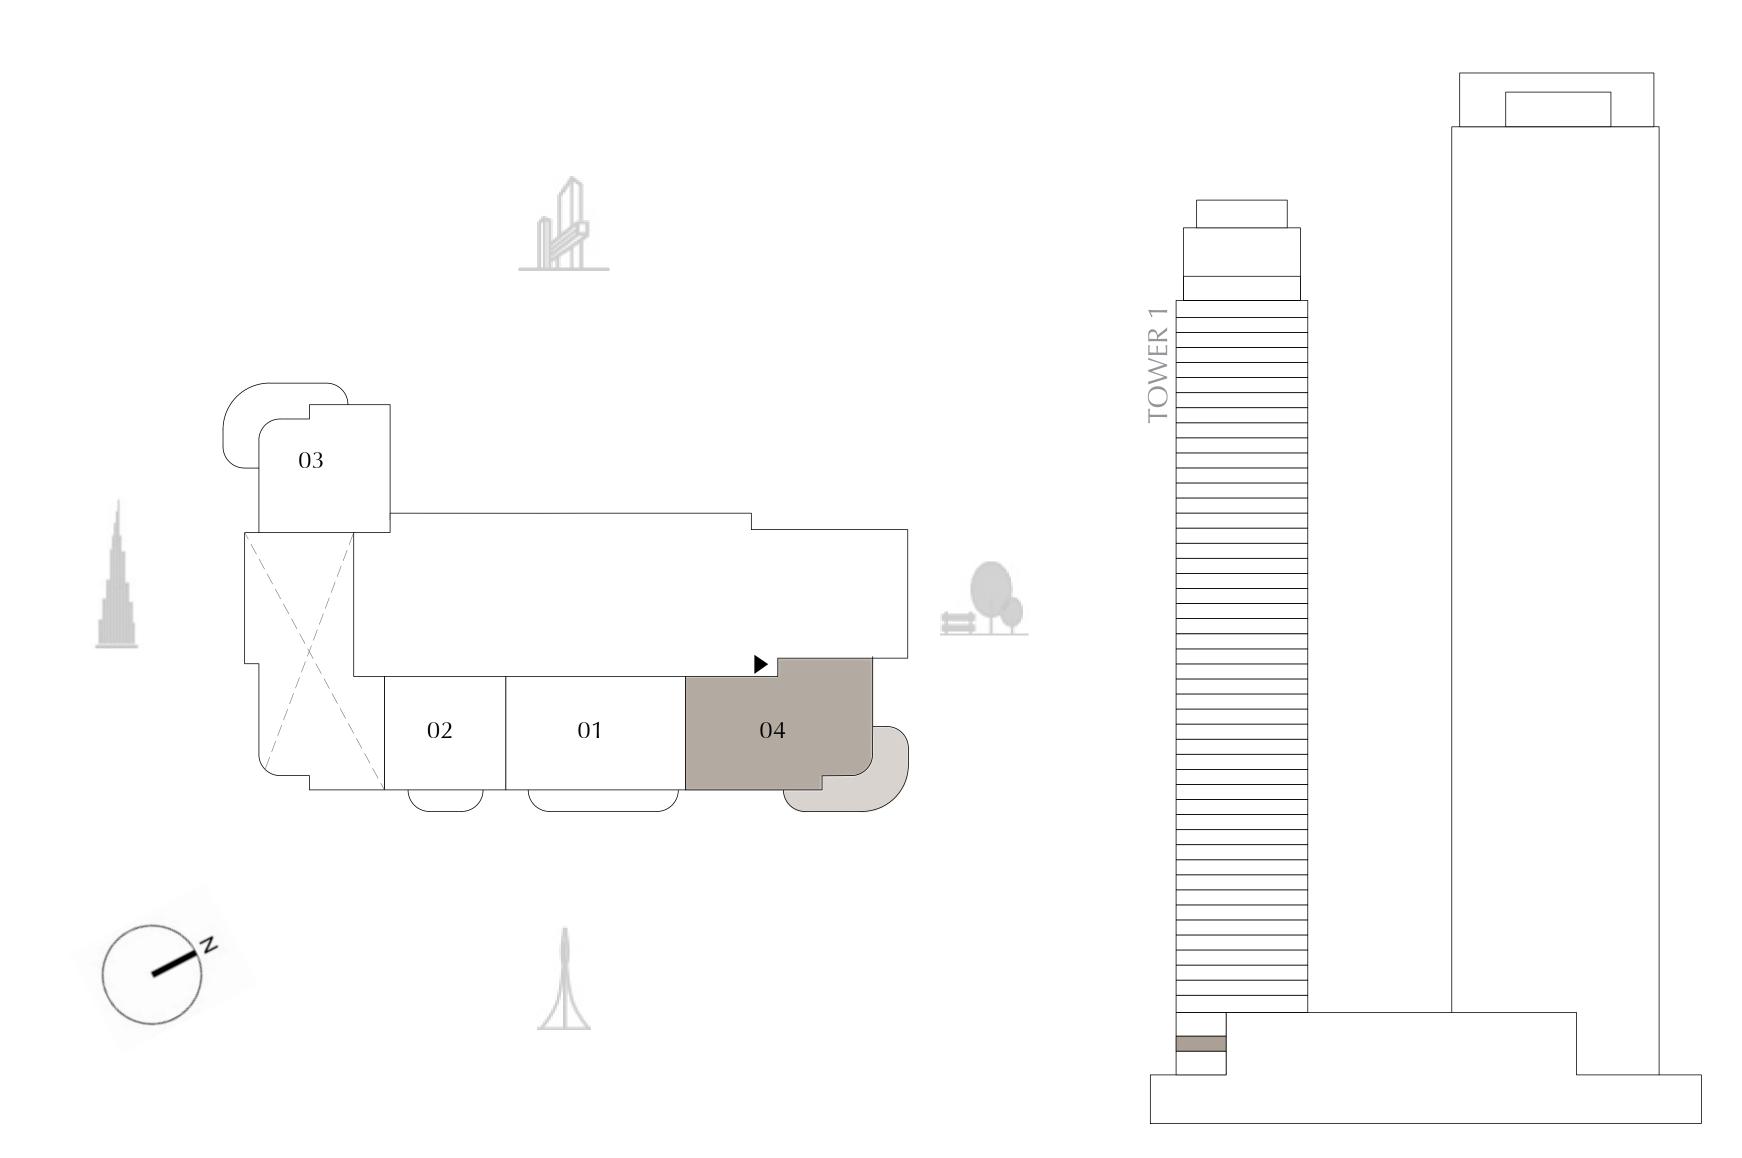

# TOWER 1 2 BEDROOM

PODIUM LEVEL 1 UNIT 04

SUITE AREA

1,093.72 SQ.FT.

293.10 SQ.FT.

BALCONY AREA

TOTAL AREA

1,386.82 SQ.FT.

KEY PLAN

FLOOR PLAN 1. All dimensions are in imperial and metric, and measured from finish to finish excluding construction tolerances. 2. All materials, dimensions, and drawings are approximate only. 3. Information is subject to change without notice, at developer's absolute discretion. 4. Actual area may vary from the stated area. 5. Drawings not to scale. 6. All images used are for illustrative purposes only and do not represent the actual size, features, specifications, fittings, and furnishings. 7. The developer reserves the right to make revisions / alterations, at it's absolute discretion, without any liability whatsoever.

101.61 SQ.M.

27.23 SQ.M.

128.84 SQ.M.

DIFC Views