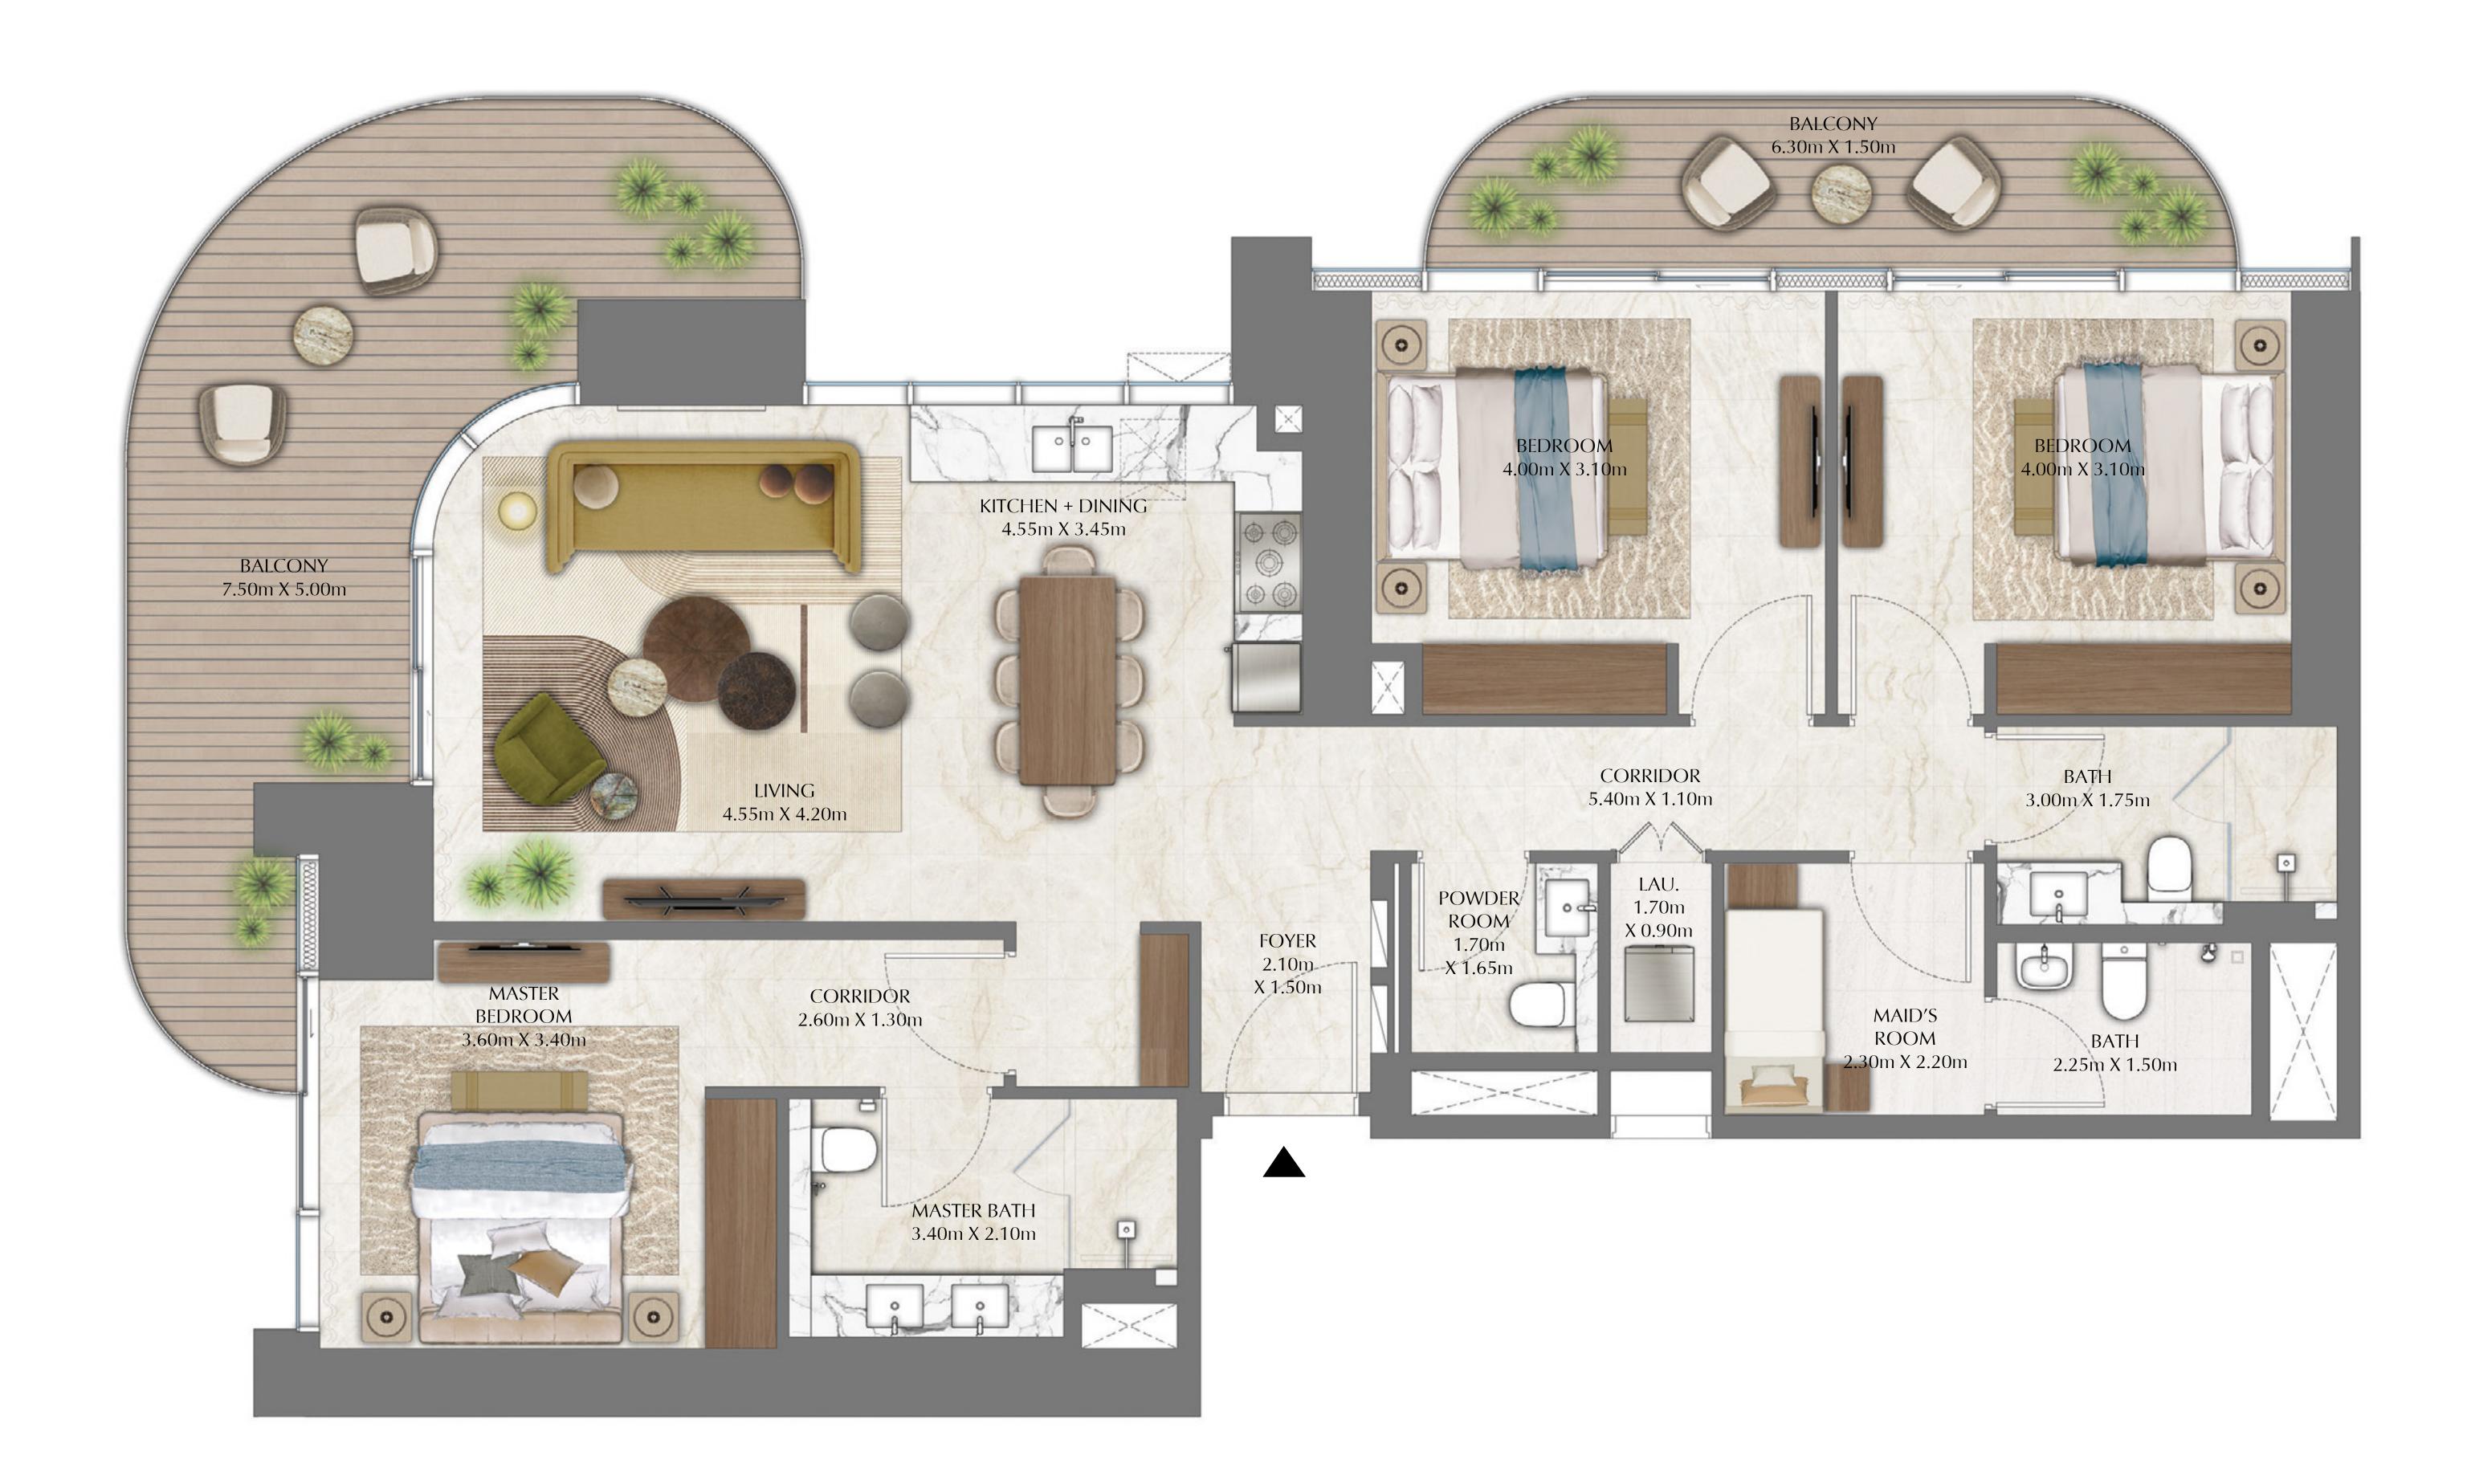

# TOWER 1 2 BEDROOM

PODIUM LEVEL 1 UNIT 04

SUITE AREA

1,093.72 SQ.FT.

293.10 SQ.FT.

BALCONY AREA

TOTAL AREA

1,386.82 SQ.FT.

KEY PLAN

FLOOR PLAN 1. All dimensions are in imperial and metric, and measured from finish to finish excluding construction tolerances. 2. All materials, dimensions, and drawings are approximate only. 3. Information is subject to change without notice, at developer's absolute discretion. 4. Actual area may vary from the stated area. 5. Drawings not to scale. 6. All images used are for illustrative purposes only and do not represent the actual size, features, specifications, fittings, and furnishings. 7. The developer reserves the right to make revisions / alterations, at it's absolute discretion, without any liability whatsoever.

101.61 SQ.M.

27.23 SQ.M.

128.84 SQ.M.

DIFC Views