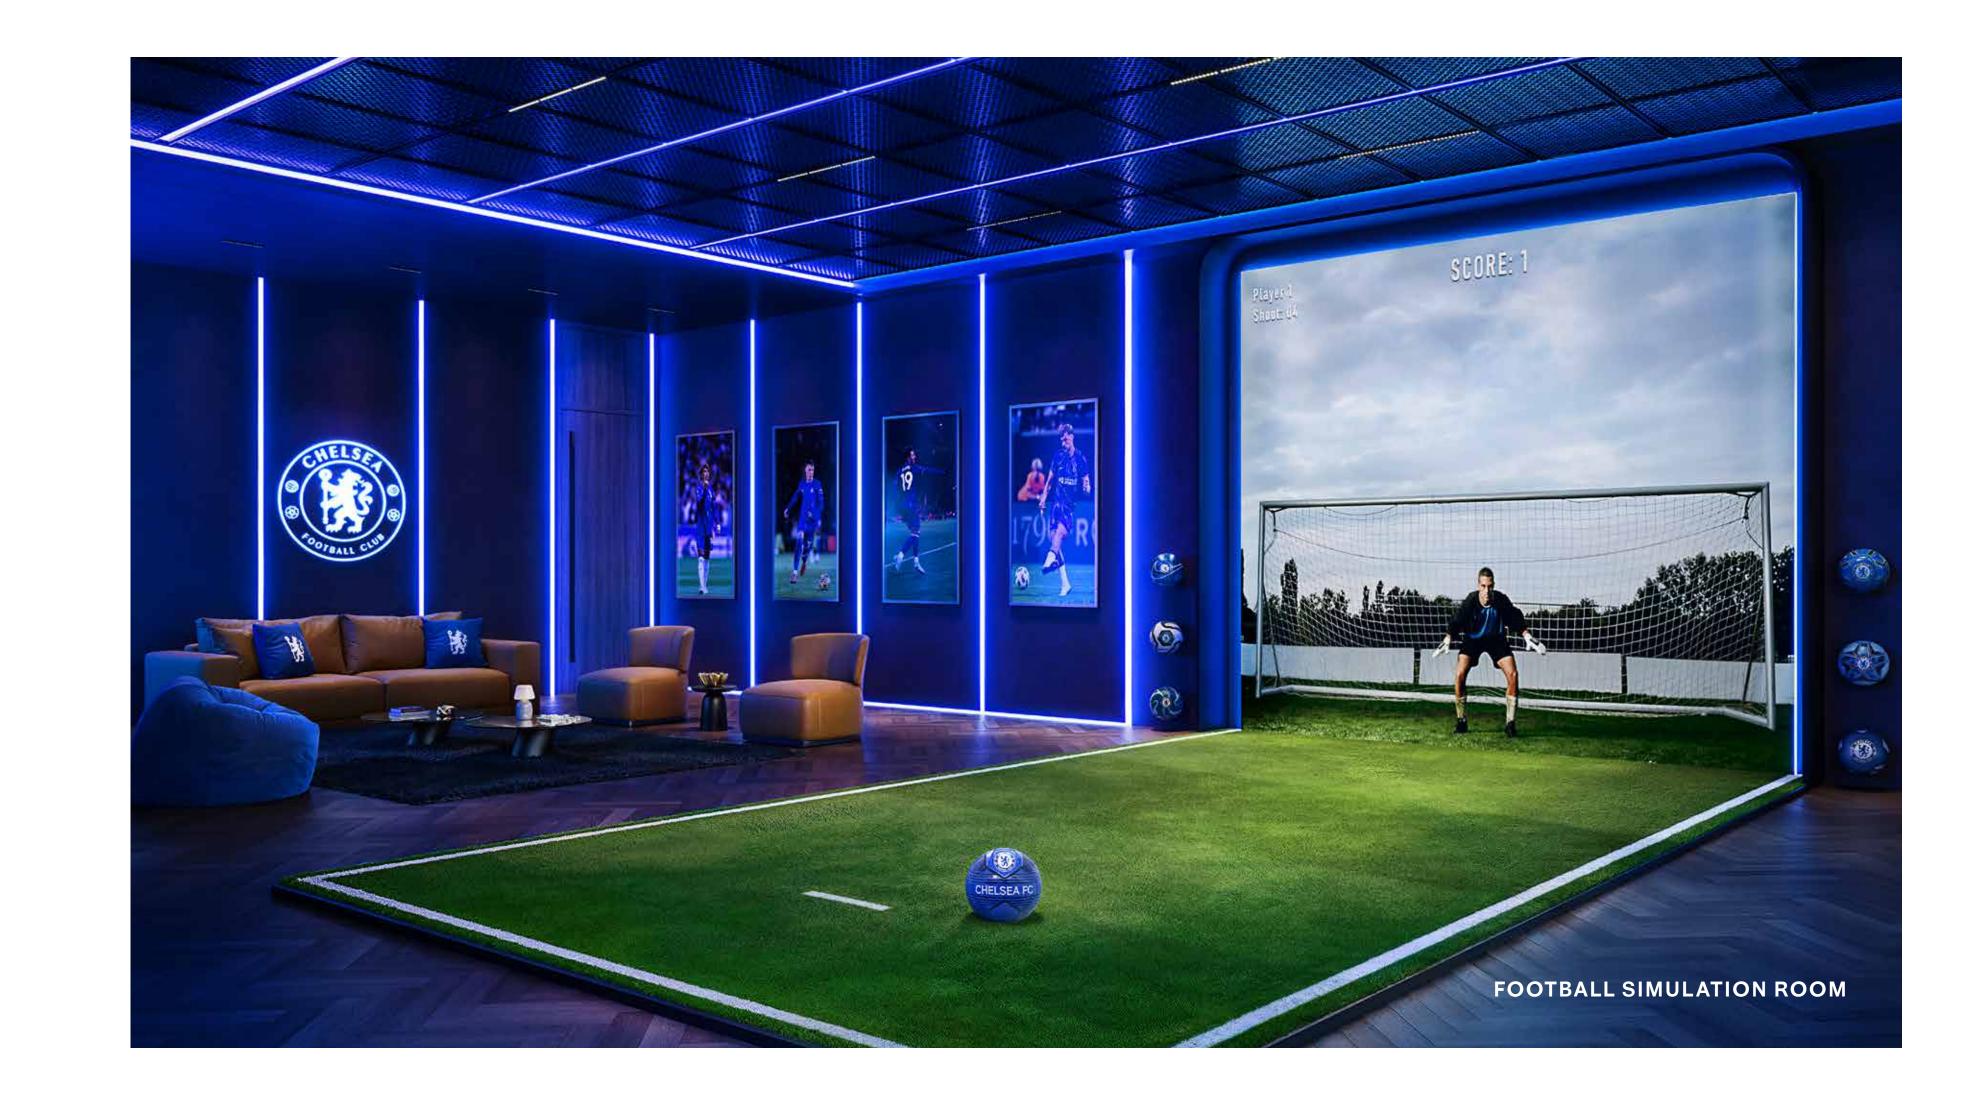

- Kids Garden
- Snorkeling on Pool Swing on the Coral
- Legends Walkway
- Male & Female
   Changing Rooms
- Waterfall Sound Therapy
- Cryotherapy
- Football Simulation Room
- Stamford Cinema
- The Pride Lounge

The Stamford Summit -Rooftop Pitch

Victory Beacon -Celebration Light Show

Jogging Track

Outdoor Gym

Chelsea Athlete Performance Training Centre

Chelsea Football Simulation Room

The Legends' Walkway

FOOTBALL IS MORE THAN A GAME – IT'S WHERE PASSION MEETS PURPOSE, AND EVERY GOAL FEELS LIKE A DREAM REALISED.