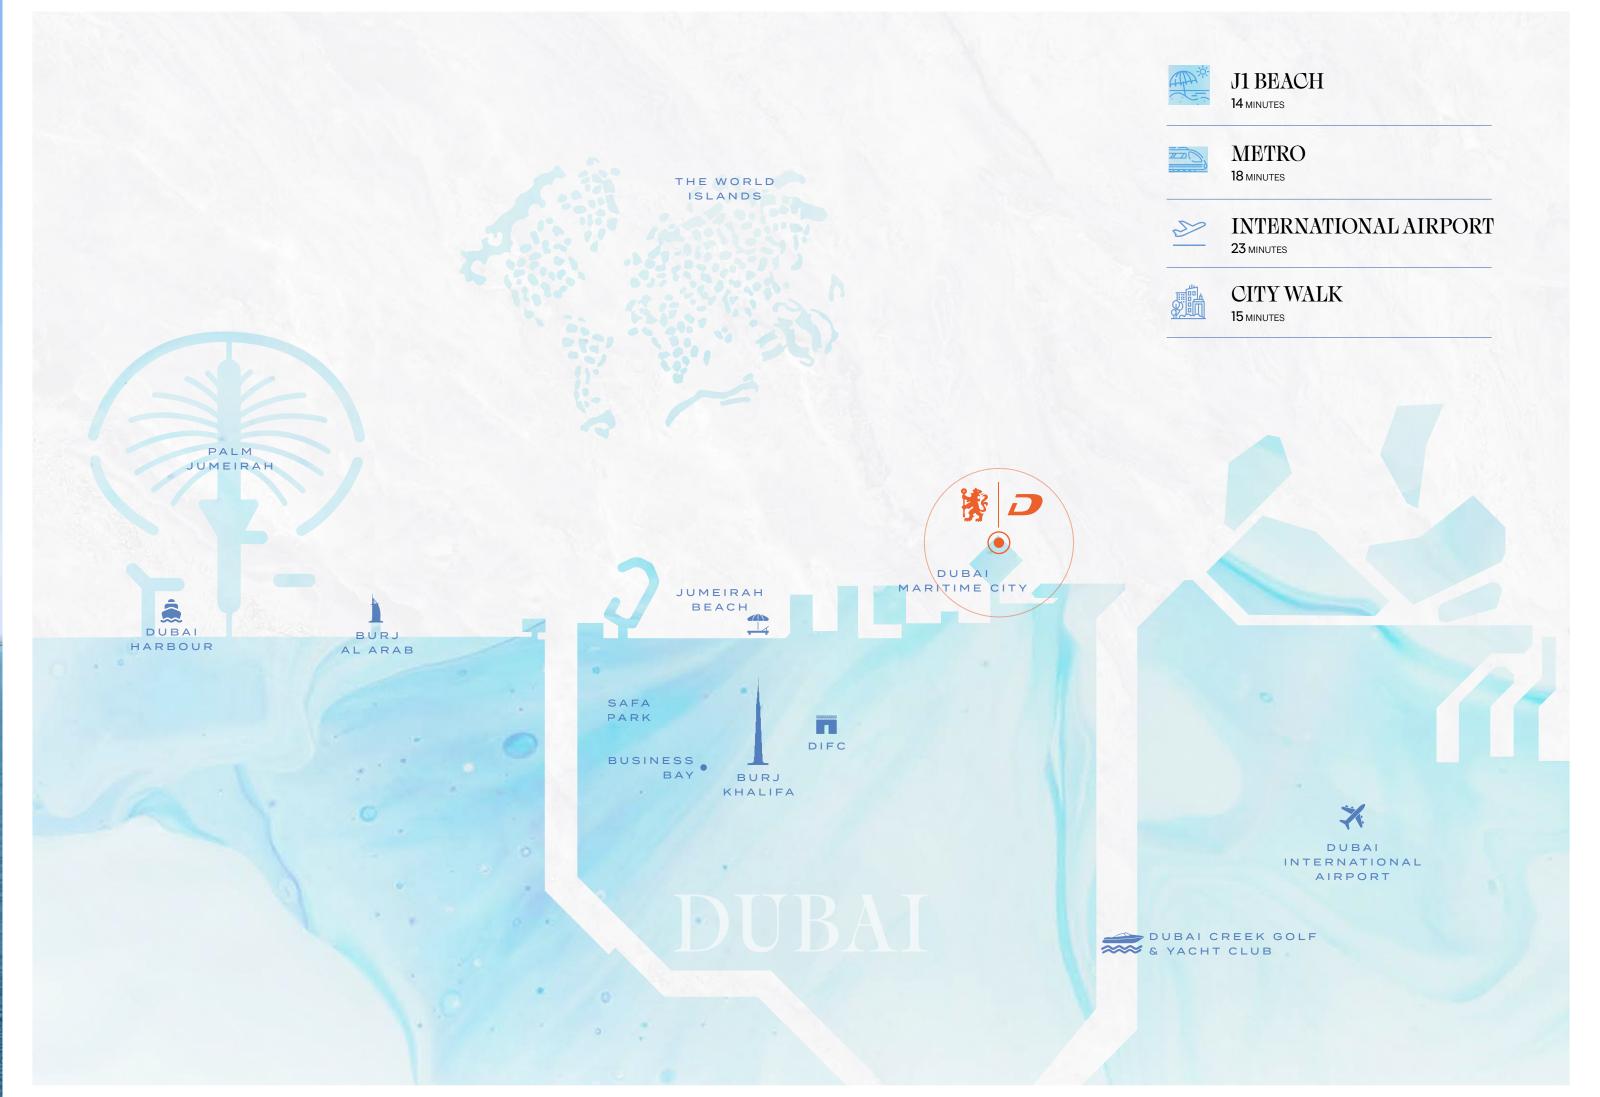

## AHIDDENGEM, BROUGHT TO LIGHT

Dubai Maritime City is more than a neighbourhood. It is the embodiment of the city's vision, its rich past and vision for the future – vision that is being realised every single day.

BY DAMAC

Chelsea Residences by DAMAC is sprawled across what feels like its own enclave in Dubai Maritime City, but just 23 minutes from Dubai International Airport, 22 minutes from Downtown Dubai and of course, seconds from its own private beach.