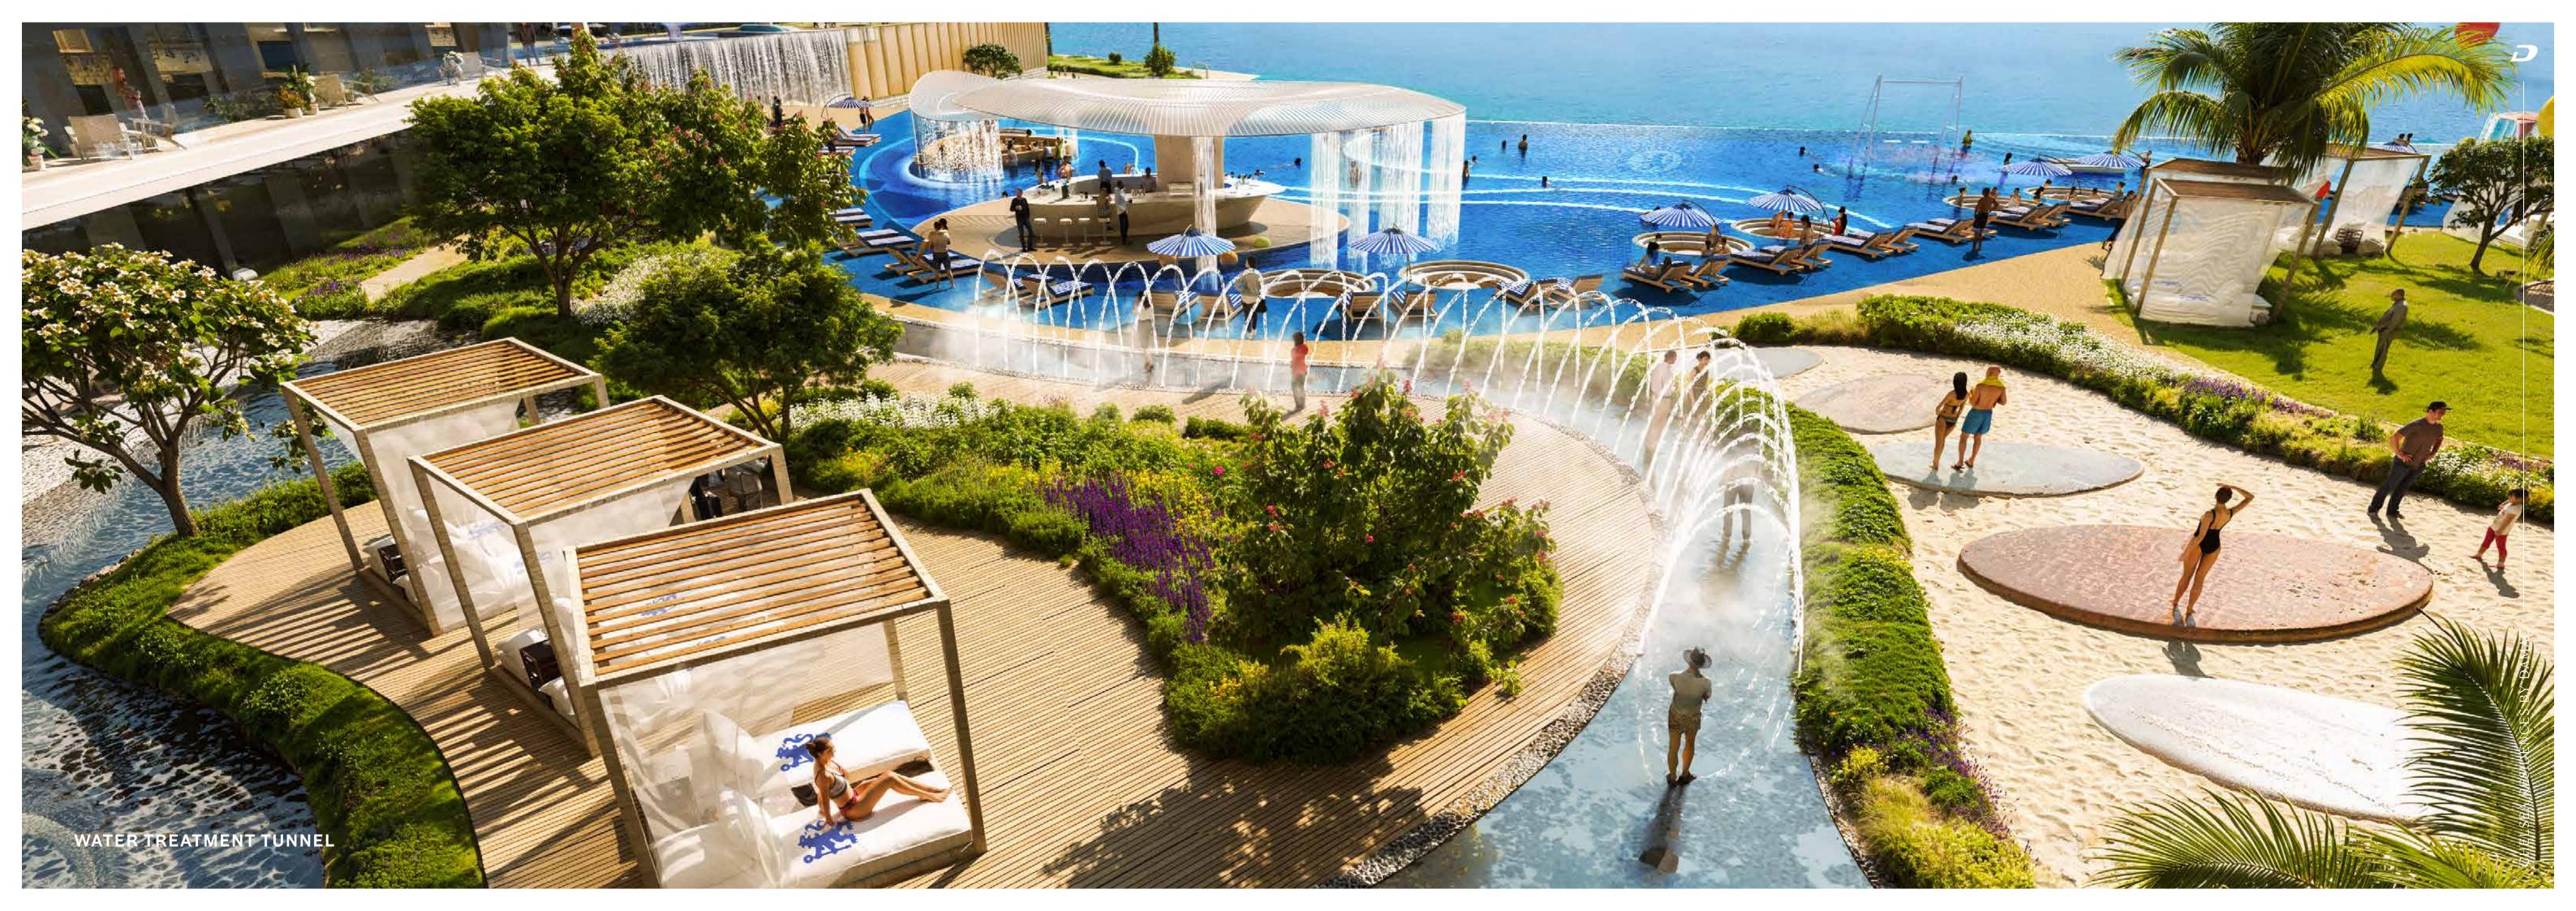

#### PODIUM AMENITIES

- Infinity Pool
- Sunset Bar
- · Aqua Dining
- · Sunken Pool Seating
- Tranquillity Falls
- Kids Pool
- Kneipp Parkour
- Five Senses Grounding Path
- Jogging Track
- Water Treatment Tunnel
- Outdoor Gym & Yoga
- Oasis Bar
- Forest Relaxation Pods