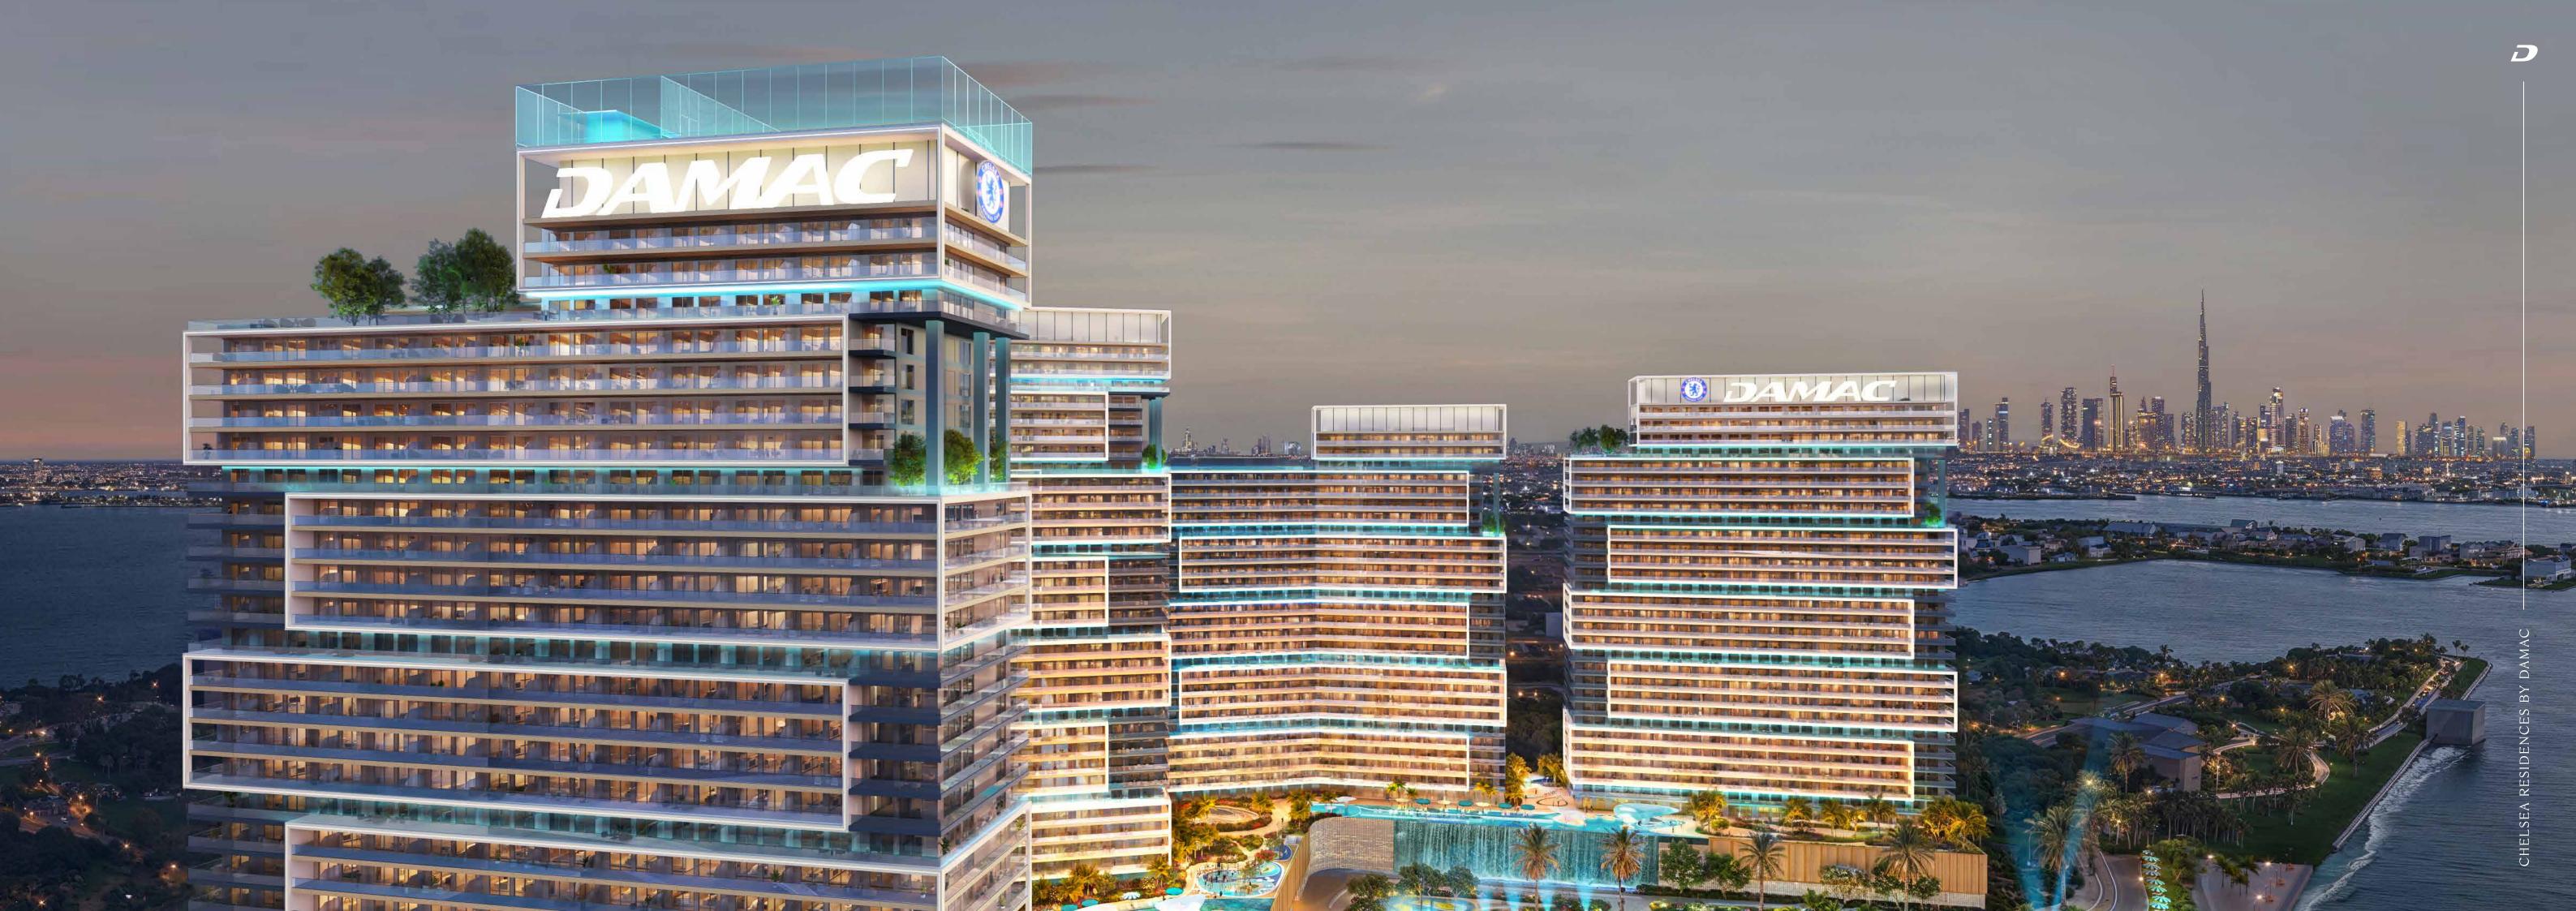

### LEVEL 1 - LEVEL 25 / 28 / 30 / 33

- 1-Bedroom
- · 2-Bedroom
- · 3-Bedroom

The six towers of Chelsea Residences by

DAMAC are a contemporary, urban reflection
of coral reefs, conceptualised to echo the lush
vibrancy of underwater life and the very spirit
of its eponymous football club.

Throughout the towers and its many amenities, residents will be enthralled by myriad opportunities for wellness, fitness and dining, before retreating to their intelligently designed one, two or three-bedroom apartment.

Chelsea Residences by DAMAC draws inspiration from the natural, aquatic and athletic worlds to bring residents truly resort-style fitness facilities that go further than the traditional – despite being inspired by tradition.