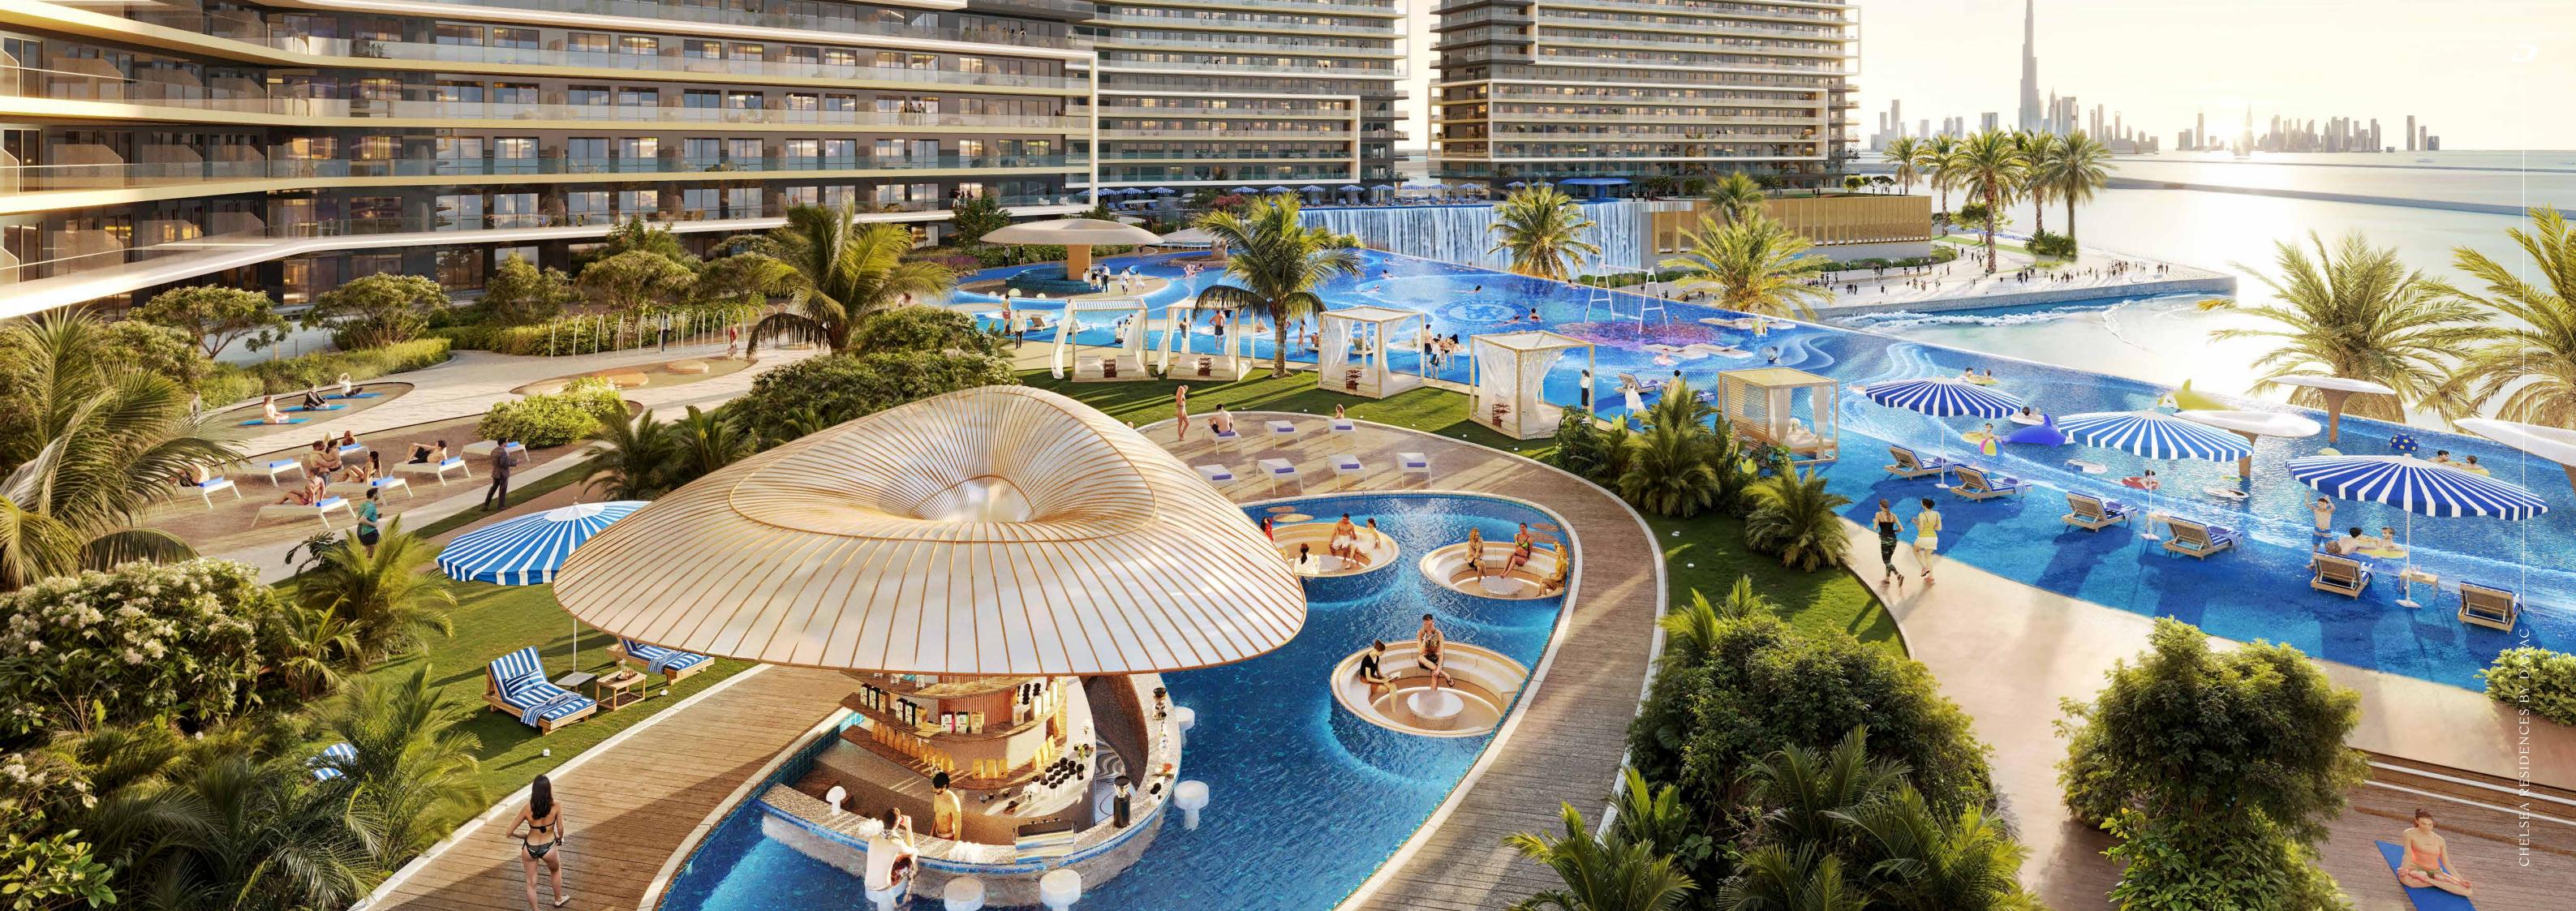

#### PODIUM AMENITIES

- Infinity Pool
- Sunset Bar
- · Aqua Dining
- · Sunken Pool Seating
- Tranquillity Falls
- Kids Pool
- Kneipp Parkour
- Five Senses Grounding Path
- Jogging Track
- Water Treatment Tunnel
- Outdoor Gym & Yoga
- Oasis Bar
- Forest Relaxation Pods

- Meditation Garden
- · Sunken Gathering Garden
- Aqua-Themed Gym
- Couple Treatment
- Starlit Wellness Centre
- Rain Therapy Room
- Serenity Spa
- Healthy Fine Dining
- Mono Diet Cafe
- Powerhouse Lounge
- Indoor Kids Play Area
- Coral Beach
- Infinity Sand Pool

- Kids Garden
- Snorkeling on Pool Swing on the Coral
- Legends Walkway
- Male & Female
   Changing Rooms
- Waterfall Sound Therapy
- Cryotherapy
- Football Simulation Room
- Stamford Cinema
- The Pride Lounge

#### GET OFF THE BENCH AND IN THE GAME

Chelsea Lion Beach

'Chelsea Blue' Beach Club

The Pride of The Ocean — Coral Reef

Swing on the Coral

Infinity Pool

Kids Pool

Underwater-themed Kids Area

The Stamford Summit -Rooftop Pitch

Victory Beacon -Celebration Light Show

Jogging Track

Outdoor Gym

Chelsea Athlete Performance Training Centre

Chelsea Football Simulation Room

The Legends' Walkway

FOOTBALL IS MORE THAN A GAME – IT'S WHERE PASSION MEETS PURPOSE, AND EVERY GOAL FEELS LIKE A DREAM REALISED.

## WHERE DEPTHS INSPIRE NEW HEIGHTS

The development is deeply inspired by its waterfront environment...a sentiment that is echoed in one of its most vibrant amenities, the coral reef. Here, residents can swim in this colourful aquascape, or feel the wind in their hair as they flow on the above-water swing.