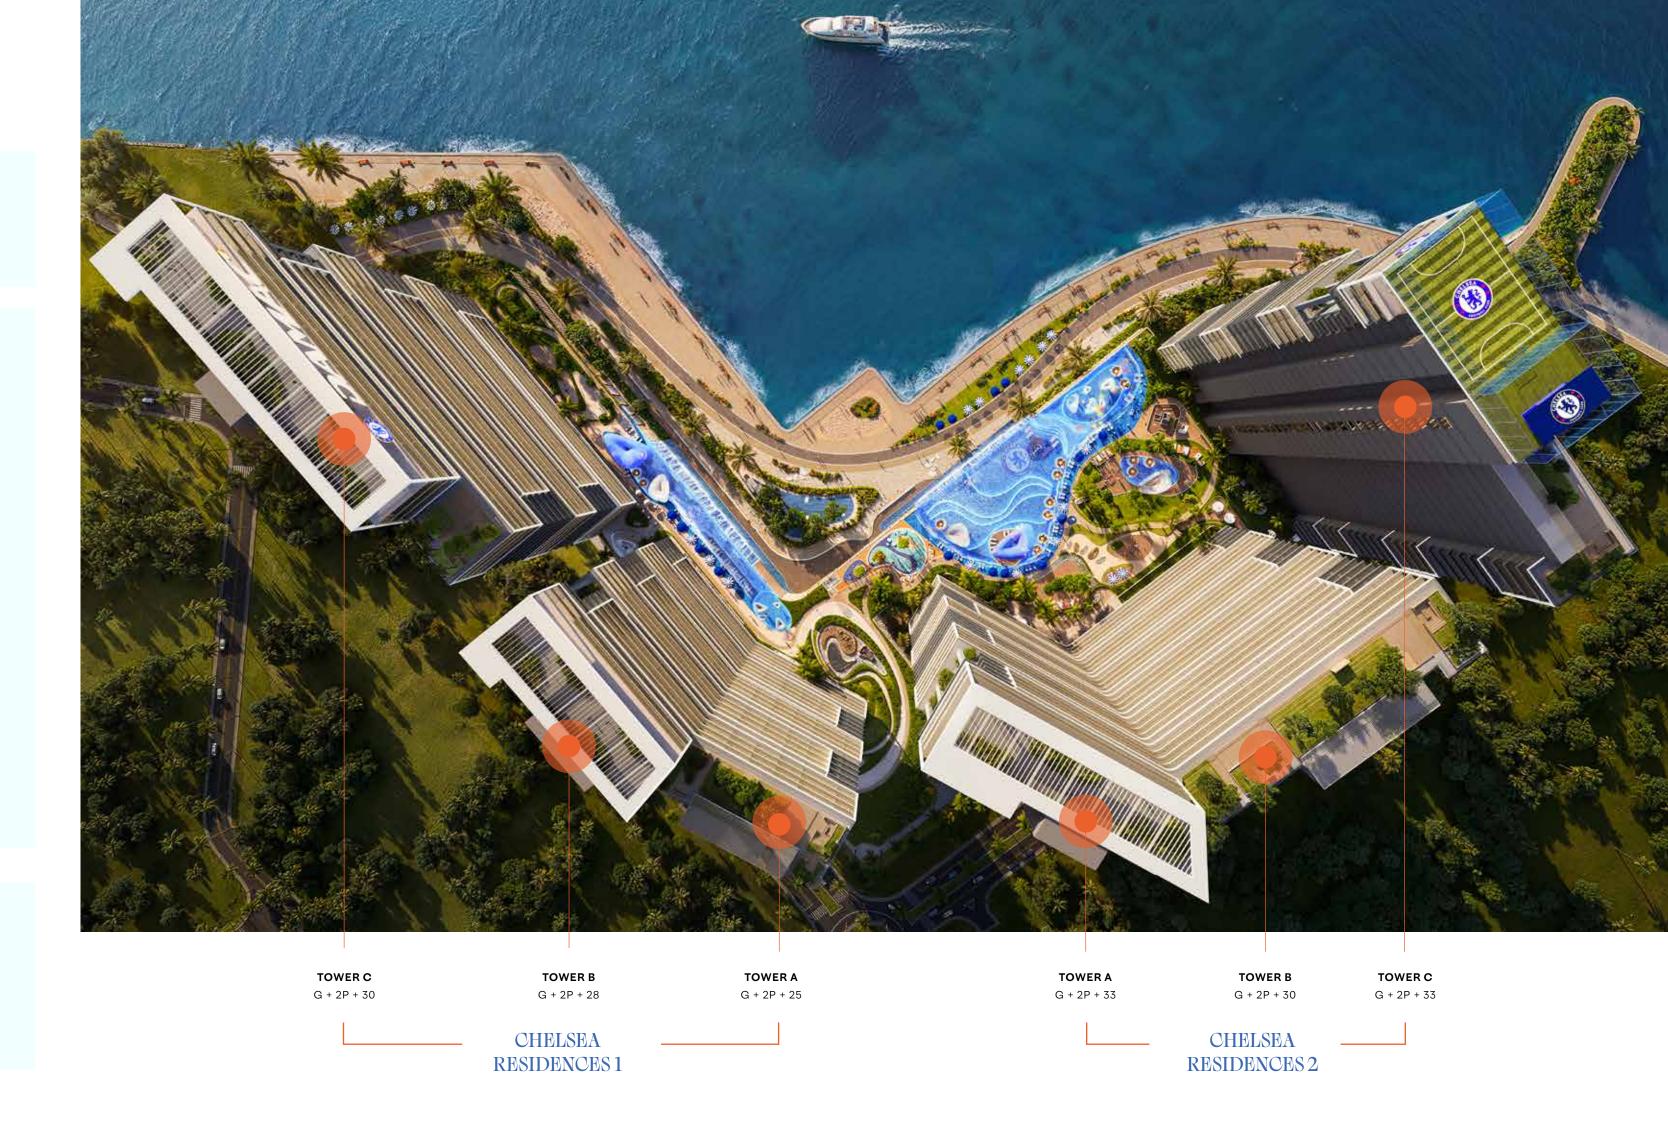

### LEVEL 1 - LEVEL 25 / 28 / 30 / 33

- 1-Bedroom
- · 2-Bedroom
- · 3-Bedroom

The six towers of Chelsea Residences by

DAMAC are a contemporary, urban reflection
of coral reefs, conceptualised to echo the lush
vibrancy of underwater life and the very spirit
of its eponymous football club.

BY DAMAC

Chelsea Residences by DAMAC is sprawled across what feels like its own enclave in Dubai Maritime City, but just 23 minutes from Dubai International Airport, 22 minutes from Downtown Dubai and of course, seconds from its own private beach.