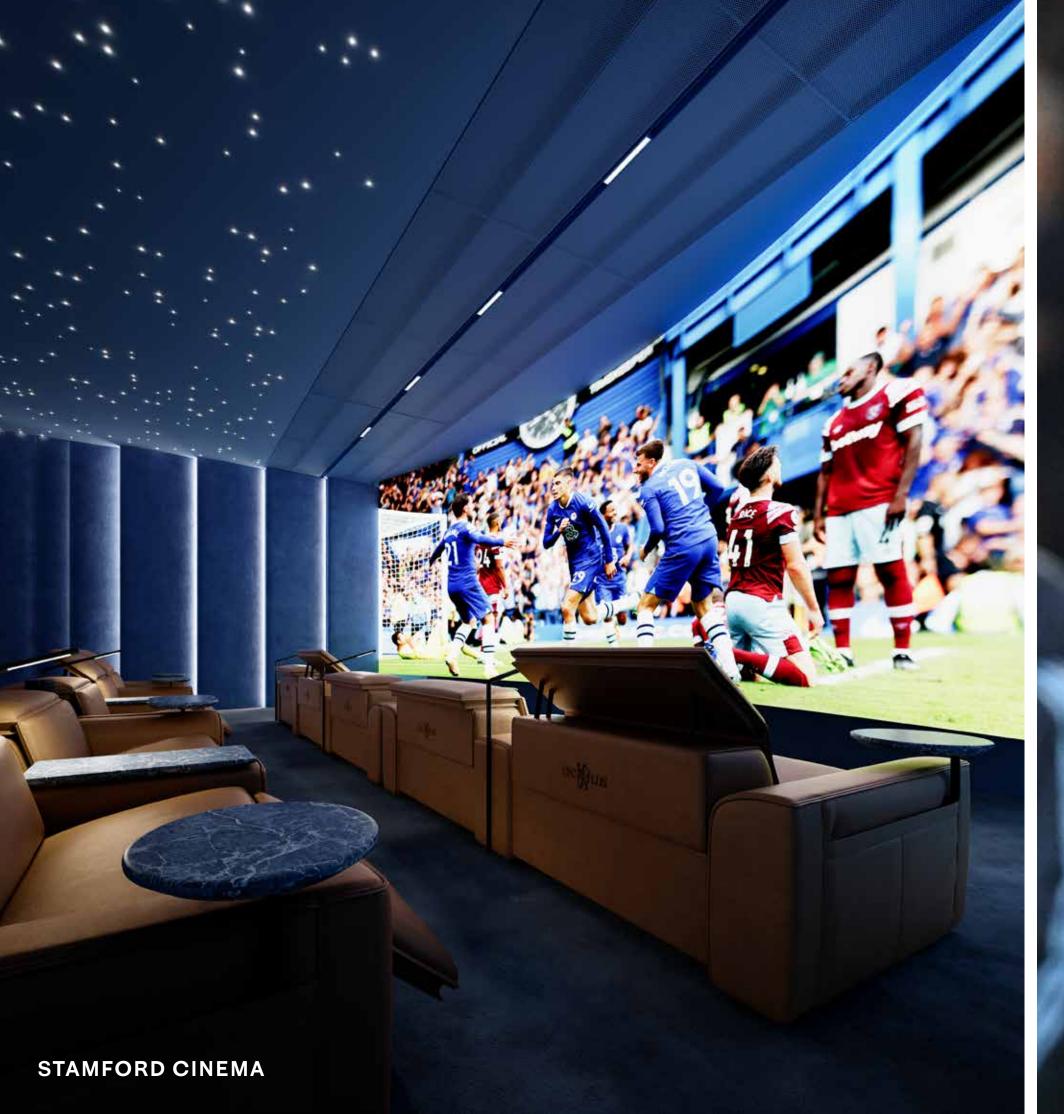

- Kids Garden
- Snorkeling on Pool Swing on the Coral
- Legends Walkway
- Male & Female
   Changing Rooms
- Waterfall Sound Therapy
- Cryotherapy
- Football Simulation Room
- Stamford Cinema
- The Pride Lounge

Outdoor Halotherapy

Chelsea Powerhouse Lounge

Cryotherapy

Stamford Cinema

IT'S THE SOUND OF THE BALL HITTING THE NET, THE CHEER OF THE CROWD, AND THE UNSPOKEN BOND BETWEEN **PLAYERS** AND FANS.