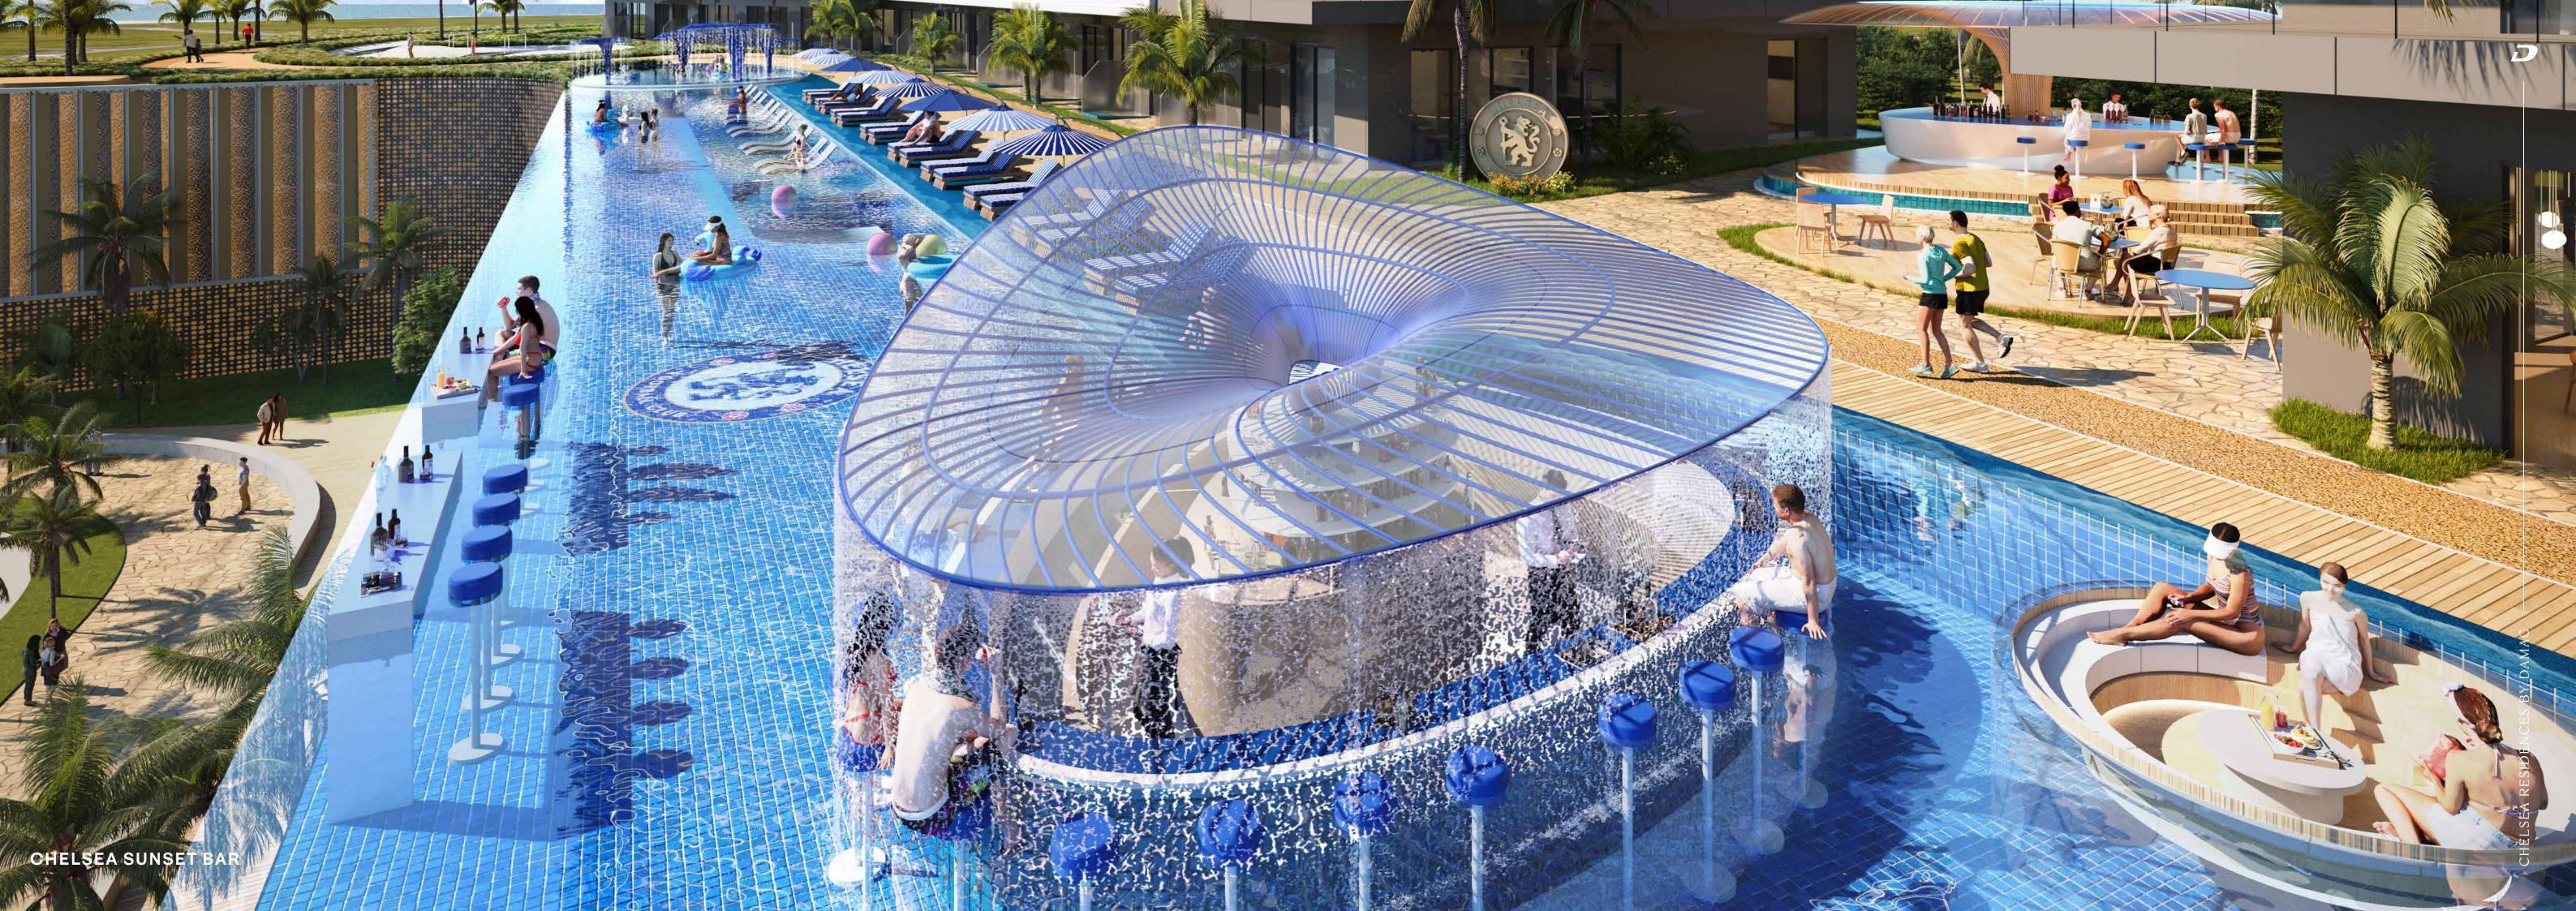

#### PODIUM AMENITIES

- Infinity Pool
- Sunset Bar
- · Aqua Dining
- · Sunken Pool Seating
- Tranquillity Falls
- Kids Pool
- Kneipp Parkour
- Five Senses Grounding Path
- Jogging Track
- Water Treatment Tunnel
- Outdoor Gym & Yoga
- Oasis Bar
- Forest Relaxation Pods

#### GET OFF THE BENCH AND IN THE GAME

Chelsea Lion Beach

'Chelsea Blue' Beach Club

The Pride of The Ocean — Coral Reef

Swing on the Coral

Infinity Pool

Kids Pool

Underwater-themed Kids Area