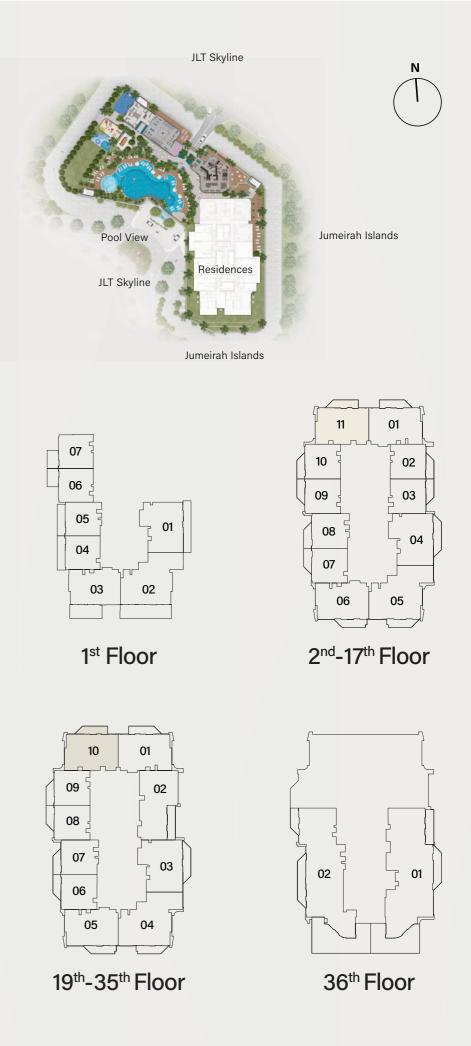

TYPE A

Internal Living Area: 1115.79 sq. ft. Outdoor Living Area: 138.32 sq. ft. Total Living Area: 1254.10 sq. ft.

TYPE B

Internal Living Area: 1098.67 sq. ft. Outdoor Living Area: 138.32 sq. ft. Total Living Area: 1236.99 sq. ft.