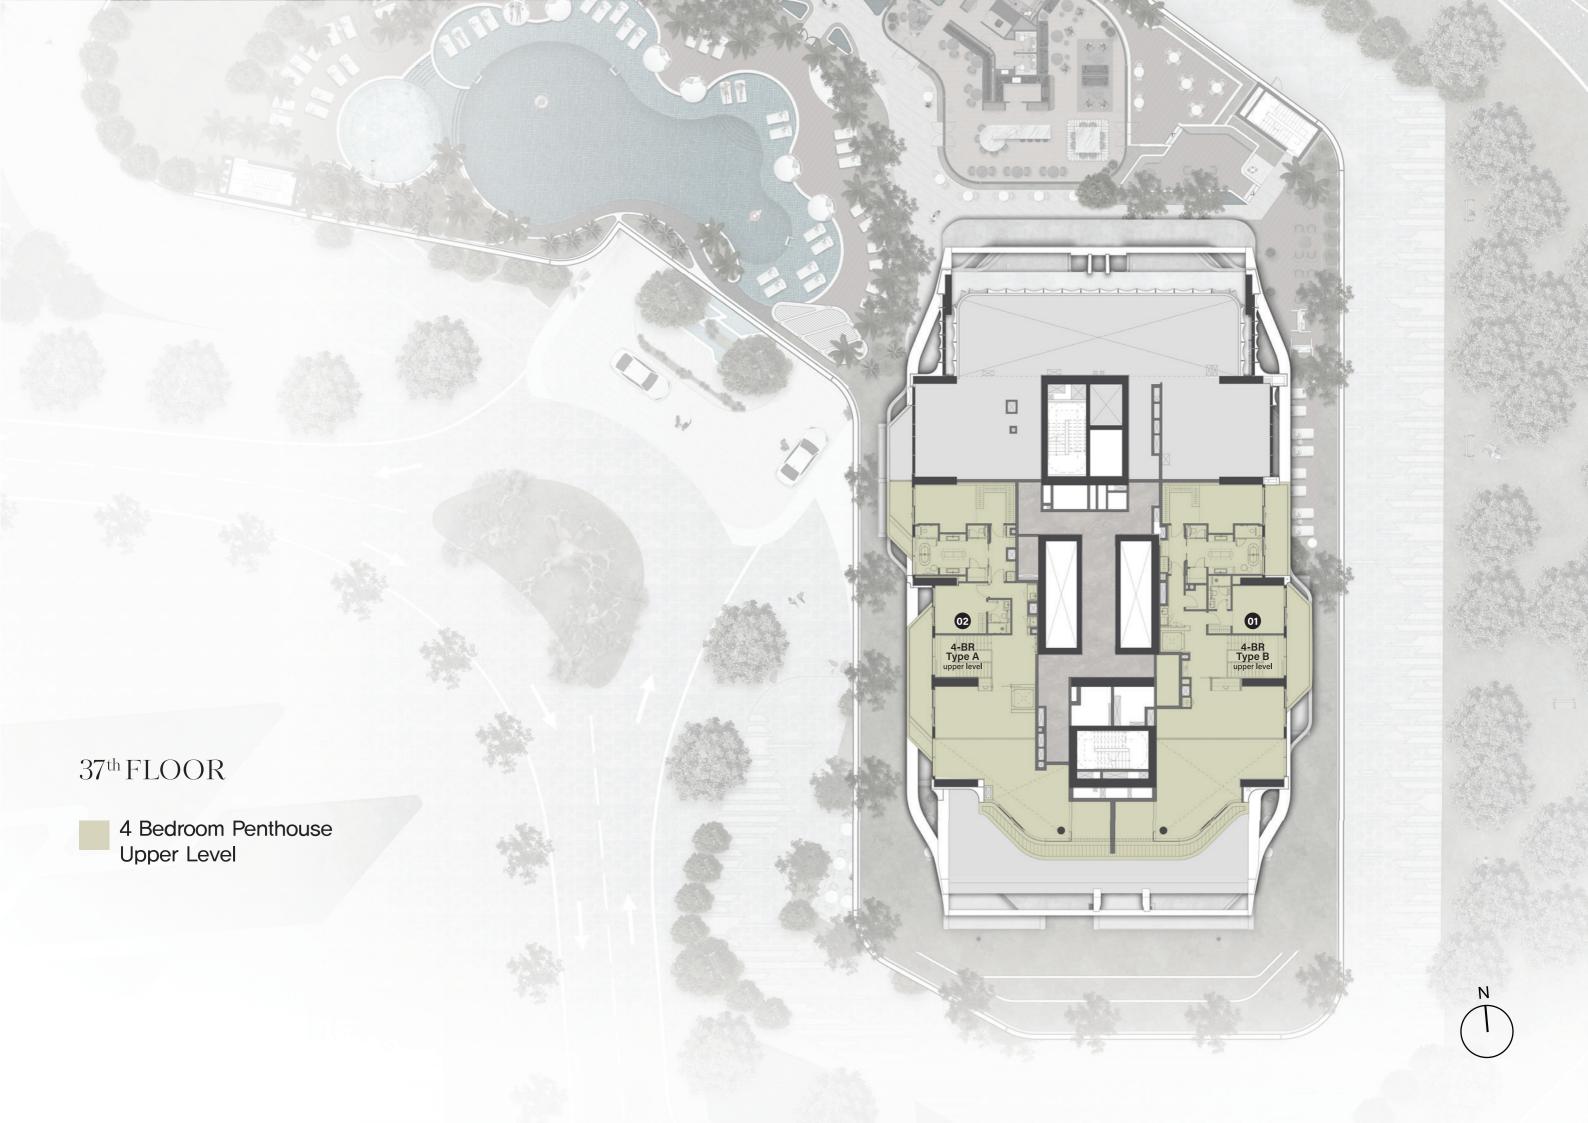

#### 4 - BEDROOM PENTHOUSE

## 4 - BEDROOM PENTHOUSE

TYPE B

Internal Living Area: 4806.30 sq. ft.

Outdoor Living Area: 1279.08 sq. ft. Total Living Area: 6085.38 sq. ft.

F&B

Type F&B