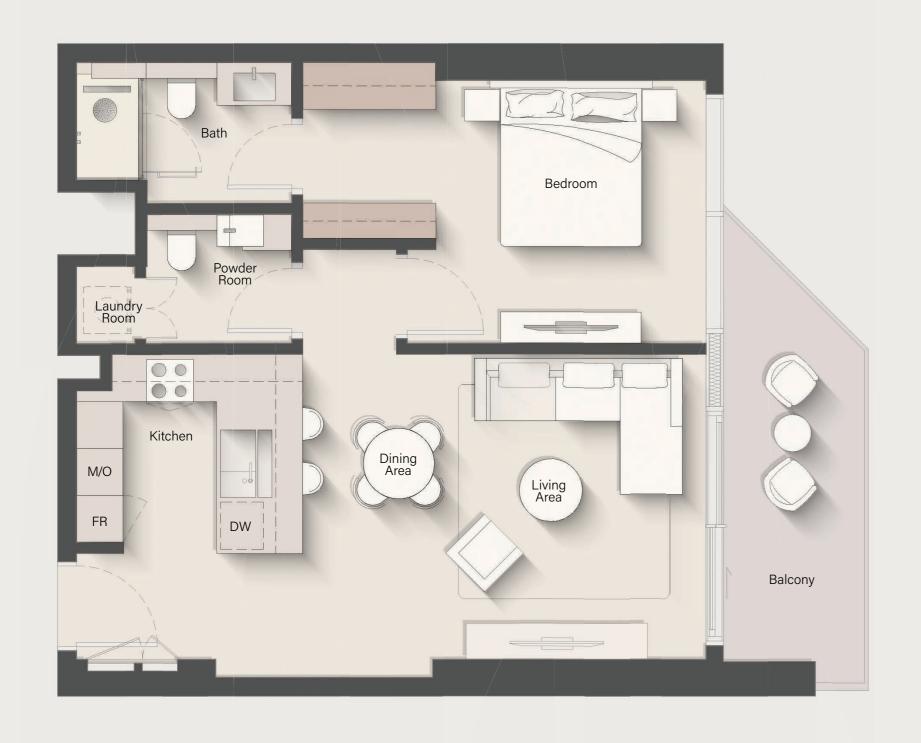

#### TYPE A

Internal Living Area: 713.86 sq. ft. Outdoor Living Area: 106.02 sq. ft. Total Living Area: 819.89 sq. ft.

TYPE B

Internal Living Area: 737.76 sq. ft. Outdoor Living Area: 106.02 sq. ft. Total Living Area: 843.78 sq. ft.