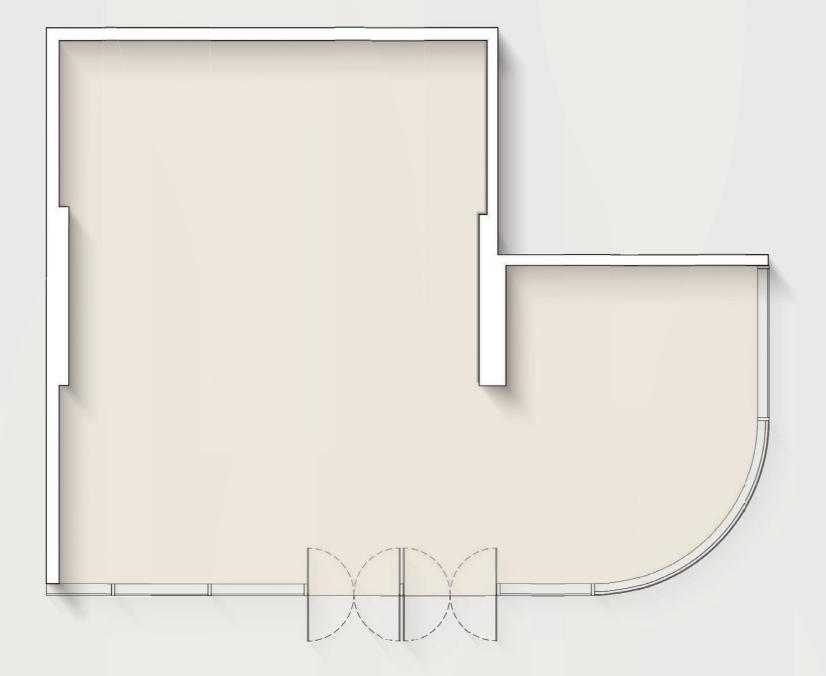

## 4 - BEDROOM PENTHOUSE

TYPE B

Internal Living Area: 4806.30 sq. ft.

Outdoor Living Area: 1279.08 sq. ft. Total Living Area: 6085.38 sq. ft.

F&B

Type F&B

## RETAIL

800 8288 info@ellingtongroup.com

ELLINGTONPROPERTIES.AE

The renderings and visualizations contained in this brochure are provided for illustrative and marketing purposes. While the information provided is believed to be accurate and reliable at the time of printing, only the information contained in the final Sales and Purchase Agreement will have any legal effect.