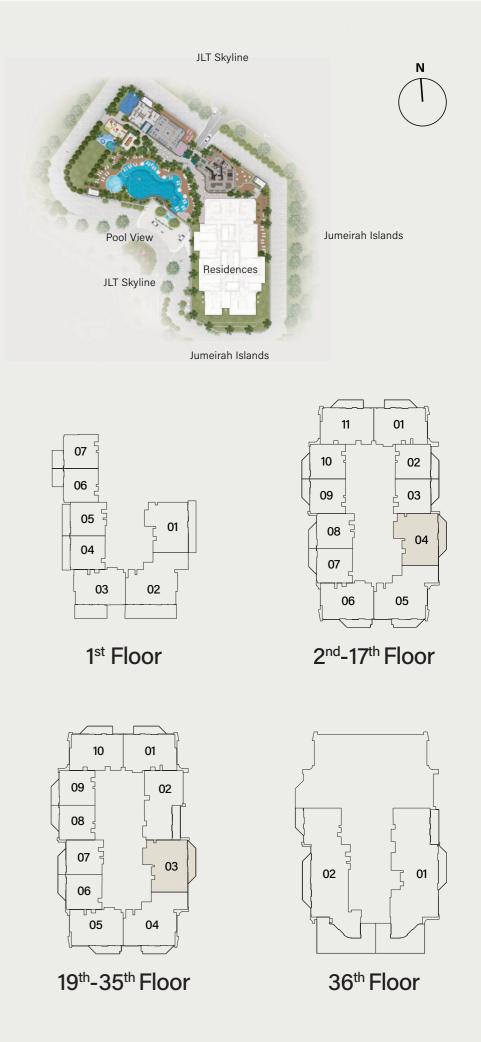

## 2 - BEDROOM + S

TYPE B

Internal Living Area: 1334.40 sq. ft. Outdoor Living Area: 166.73 sq. ft. Total Living Area: 1501.13 sq. ft.

TYPE A

Internal Living Area: 1505.76 sq. ft. Outdoor Living Area: 134.66 sq. ft. Total Living Area: 1640.42 sq. ft.