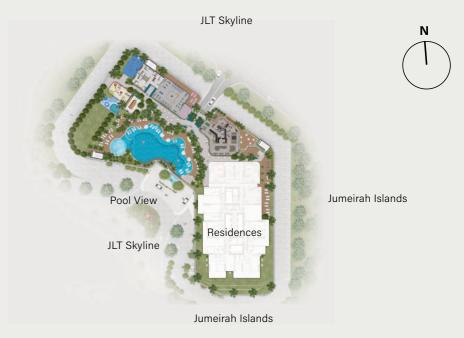

q. ft. Total Living Area: 1236.99 sq. ft.

## 2 - BEDROOM + S

#### TYPE A





Internal Living Area: 1198.88 sq. ft. Outdoor Living Area: 170.29 sq. ft. Total Living Area: 1369.17 sq. ft.

## 2 - BEDROOM + S

TYPE B





Internal Living Area: 1334.40 sq. ft. Outdoor Living Area: 166.73 sq. ft. Total Living Area: 1501.13 sq. ft.

TYPE A





Internal Living Area: 1505.76 sq. ft. Outdoor Living Area: 134.66 sq. ft. Total Living Area: 1640.42 sq. ft.

#### 4 - BEDROOM PENTHOUSE

#### TYPE A





Internal Living Area: 4412.23 sq. ft. Outdoor Living Area: 1397.91 sq. ft. Total Living Area: 5810.14 sq. ft.

## 4 - BEDROOM PENTHOUSE

TYPE B

Internal Living Area: 4806.30 sq. ft.









Outdoor Living Area: 1279.08 sq. ft. Total Living Area: 6085.38 sq. ft.

F&B







Type F&B



## RETAIL











800 8288 info@ellingtongroup.com

ELLINGTONPROPERTIES.AE

The renderings and visualizations contained in this brochure are provided for illustrative and marketing purposes. While the information provided is believed to be accurate and reliable at the time of printing, only the information contained in the final Sales and Purchase Agreement will have any legal effect.