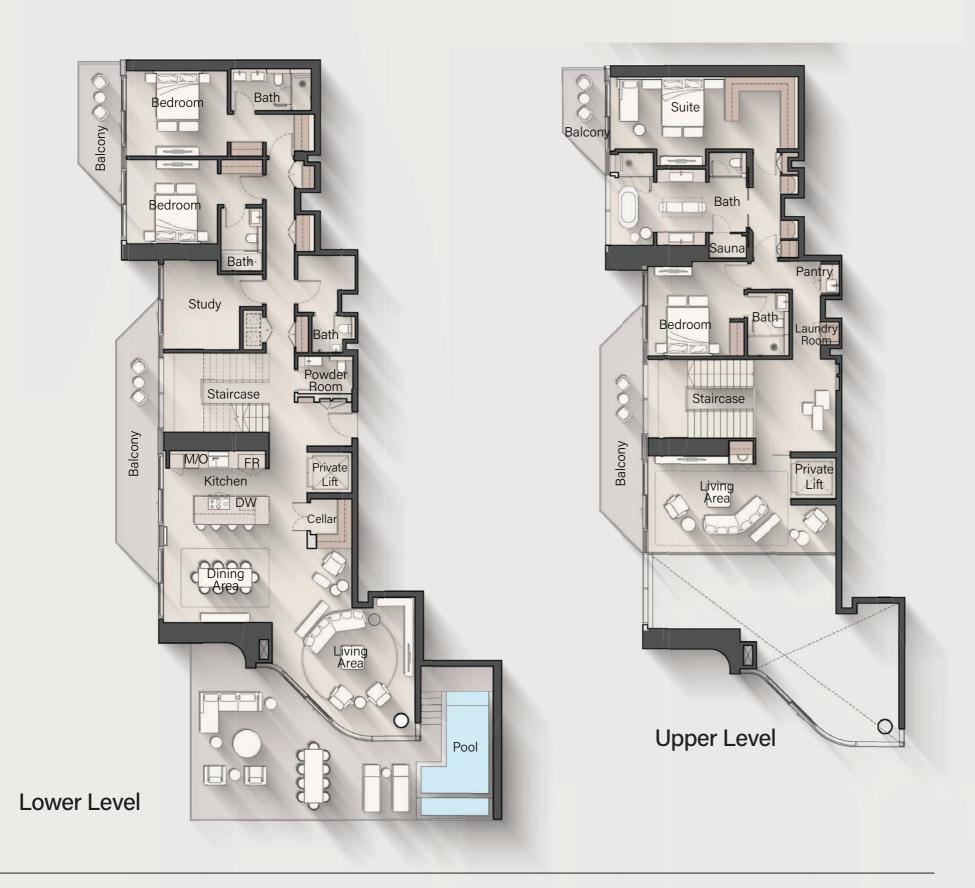

## 4 - BEDROOM PENTHOUSE

TYPE B

Internal Living Area: 4806.30 sq. ft.

Outdoor Living Area: 1279.08 sq. ft. Total Living Area: 6085.38 sq. ft.

F&B

Type F&B