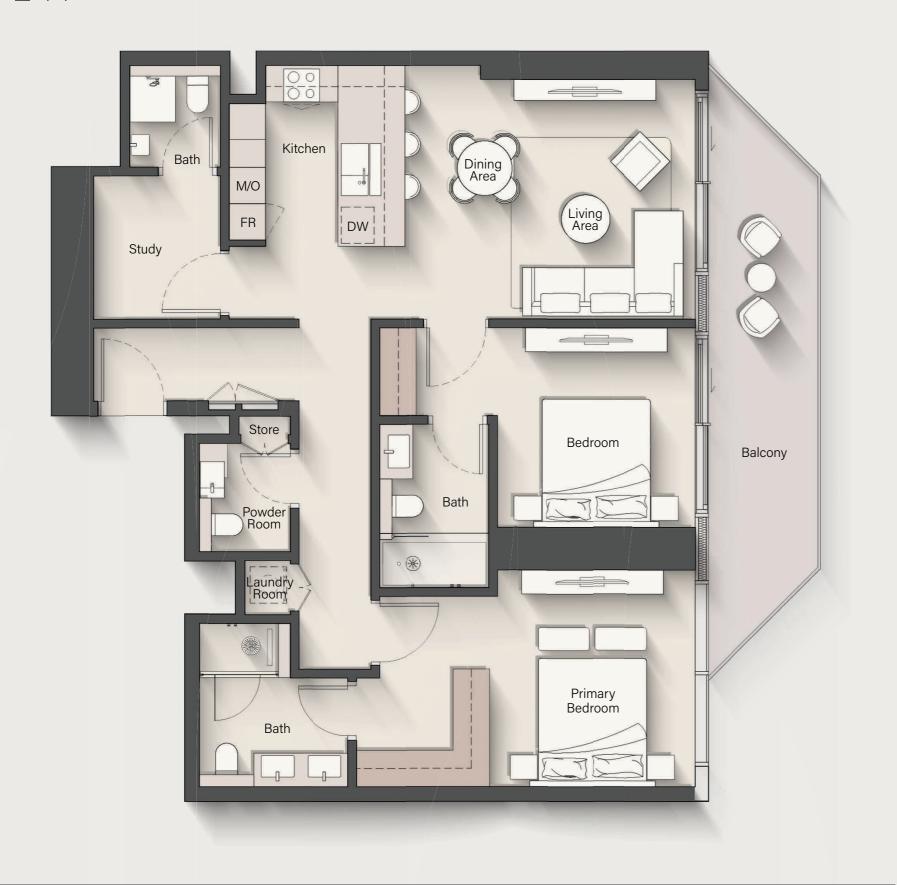

## 2 - BEDROOM + S

TYPE B

Internal Living Area: 1334.40 sq. ft. Outdoor Living Area: 166.73 sq. ft. Total Living Area: 1501.13 sq. ft.

TYPE A

Internal Living Area: 1505.76 sq. ft. Outdoor Living Area: 134.66 sq. ft. Total Living Area: 1640.42 sq. ft.