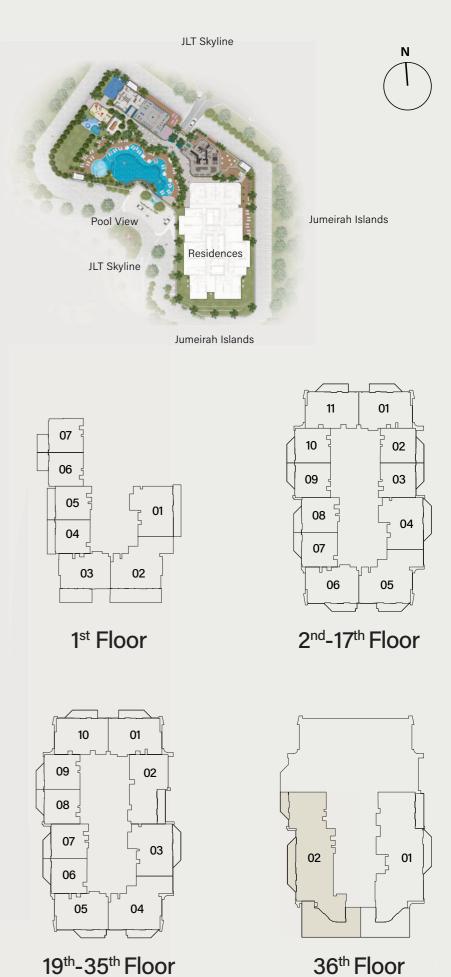

a: **729.15 sq. ft.** Outdoor Living Area: **106.02 sq. ft.** Total Living Area: **835.17 sq. ft.** 

TYPE A





Internal Living Area: 1115.79 sq. ft. Outdoor Living Area: 138.32 sq. ft. Total Living Area: 1254.10 sq. ft.

TYPE B





Internal Living Area: 1098.67 sq. ft. Outdoor Living Area: 138.32 sq. ft. Total Living Area: 1236.99 sq. ft.

## 2 - BEDROOM + S

#### TYPE A





Internal Living Area: 1198.88 sq. ft. Outdoor Living Area: 170.29 sq. ft. Total Living Area: 1369.17 sq. ft.

## 2 - BEDROOM + S

TYPE B





Internal Living Area: 1334.40 sq. ft. Outdoor Living Area: 166.73 sq. ft. Total Living Area: 1501.13 sq. ft.

TYPE A





Internal Living Area: 1505.76 sq. ft. Outdoor Living Area: 134.66 sq. ft. Total Living Area: 1640.42 sq. ft.

#### 4 - BEDROOM PENTHOUSE

#### TYPE A





Internal Living Area: 4412.23 sq. ft. Outdoor Living Area: 1397.91 sq. ft. Total Living Area: 5810.14 sq. ft.

## 4 - BEDROOM PENTHOUSE

TYPE B

Internal Living Area: 4806.30 sq. ft.









Outdoor Living Area: 1279.08 sq. ft. Total Living Area: 6085.38 sq. ft.

F&B







Type F&B



## RETAIL











800 8288 info@ellingtongroup.com

ELLINGTONPROPERTIES.AE

The renderings and visualizations contained in this brochure are provided for illustrative and marketing purposes. While the information provided is believed to be accurate and reliable at the time of printing, only the information contained in the final Sales and Purchase Agreement will have any legal effect.