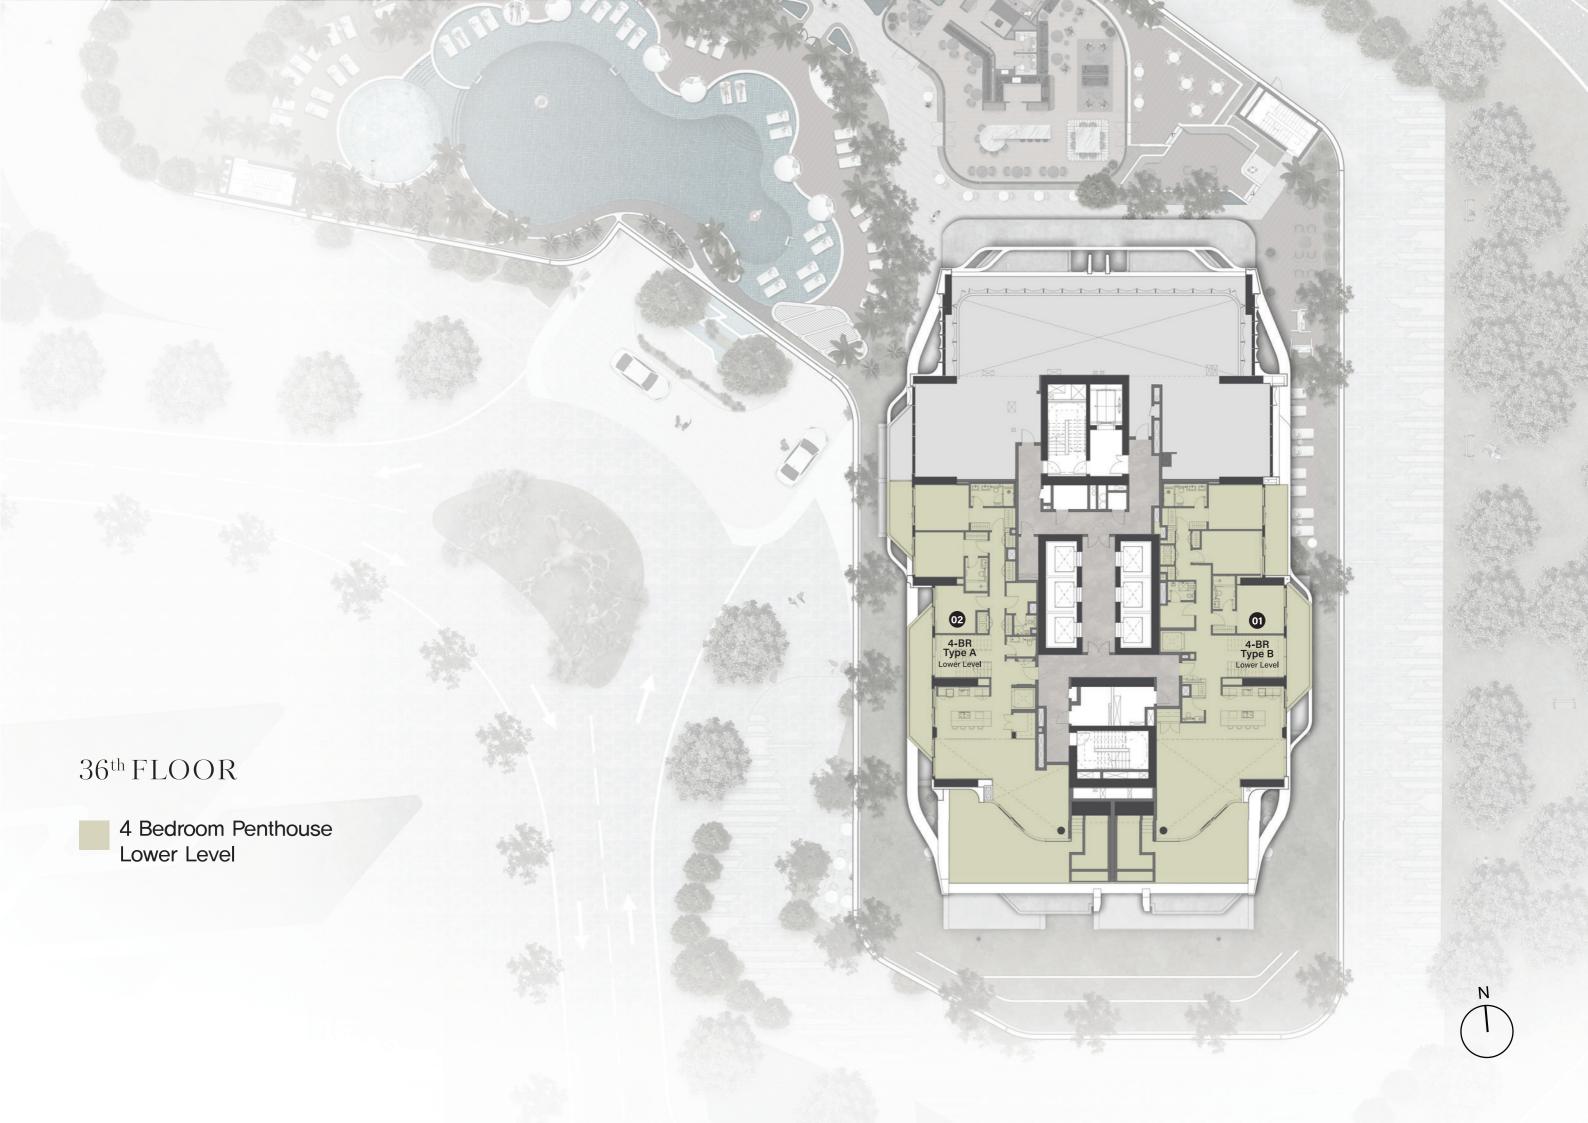

#### 4 - BEDROOM PENTHOUSE

#### TYPE A

Internal Living Area: 4412.23 sq. ft. Outdoor Living Area: 1397.91 sq. ft. Total Living Area: 5810.14 sq. ft.

## 4 - BEDROOM PENTHOUSE

TYPE B

Internal Living Area: 4806.30 sq. ft.

Outdoor Living Area: 1279.08 sq. ft. Total Living Area: 6085.38 sq. ft.

F&B

Type F&B