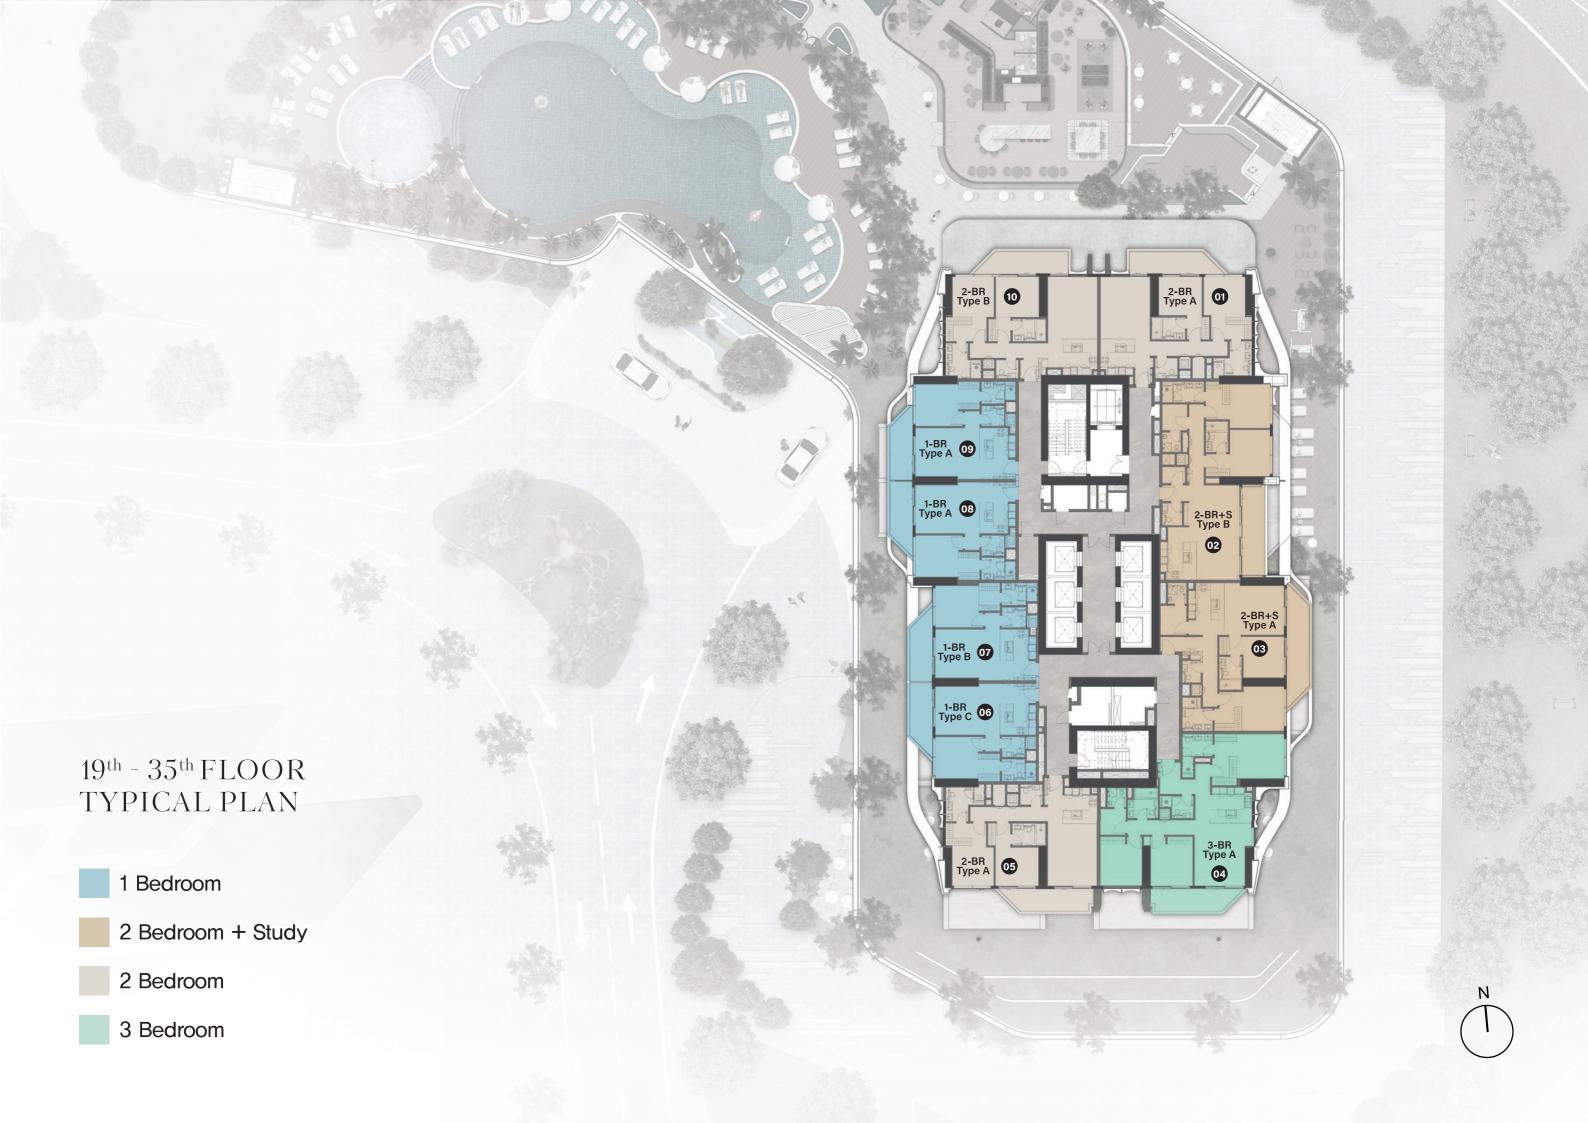

# ALTIERA HEIGHTS

FLOOR PLANS











#### TYPE A





Internal Living Area: 713.86 sq. ft. Outdoor Living Area: 106.02 sq. ft. Total Living Area: 819.89 sq. ft.

TYPE B





Internal Living Area: 737.76 sq. ft. Outdoor Living Area: 106.02 sq. ft. Total Living Area: 843.78 sq. ft.

TYPE C





Internal Living Area: **720.64 sq. ft.** Outdoor Living Area: **105.49 sq. ft.** Total Living Area: **826.13 sq. ft.** 

TYPE D





Internal Living Area: **729.15 sq. ft.** Outdoor Living Area: **106.02 sq. ft.** Total Living Area: **835.17 sq. ft.** 

TYPE A





Internal Living Area: 1115.79 sq. ft. Outdoor Living Area: 138.32 sq. ft. Total Living Area: 1254.10 sq. ft.

TYPE B





Internal Living Area: 1098.67 sq. ft. Outdoor Living Area: 138.32 sq. ft. Total Living Area: 1236.99 sq. ft.

## 2 - BEDROOM + S

#### TYPE A





In