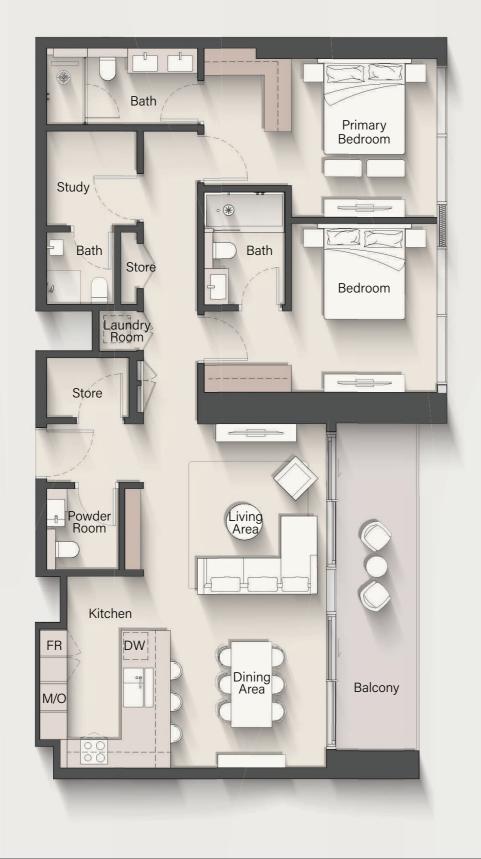

## 4 - BEDROOM PENTHOUSE

TYPE B

Internal Living Area: 4806.30 sq. ft.

Outdoor Living Area: 1279.08 sq. ft. Total Living Area: 6085.38 sq. ft.

F&B

Type F&B