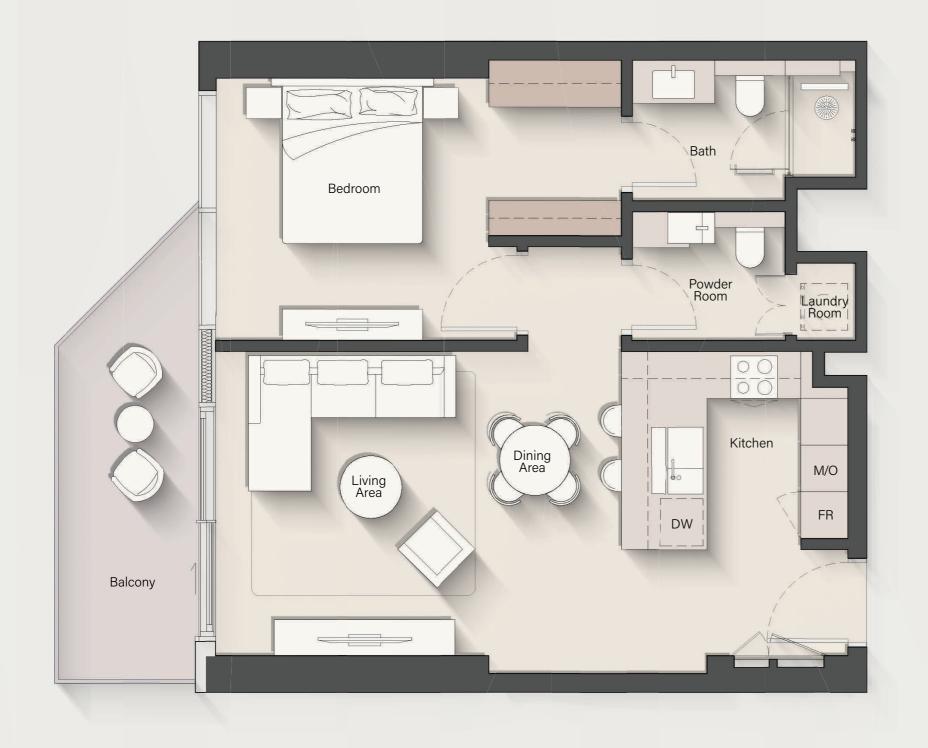

TYPE C

Internal Living Area: **720.64 sq. ft.** Outdoor Living Area: **105.49 sq. ft.** Total Living Area: **826.13 sq. ft.** 

TYPE D

Internal Living Area: **729.15 sq. ft.** Outdoor Living Area: **106.02 sq. ft.** Total Living Area: **835.17 sq. ft.** 