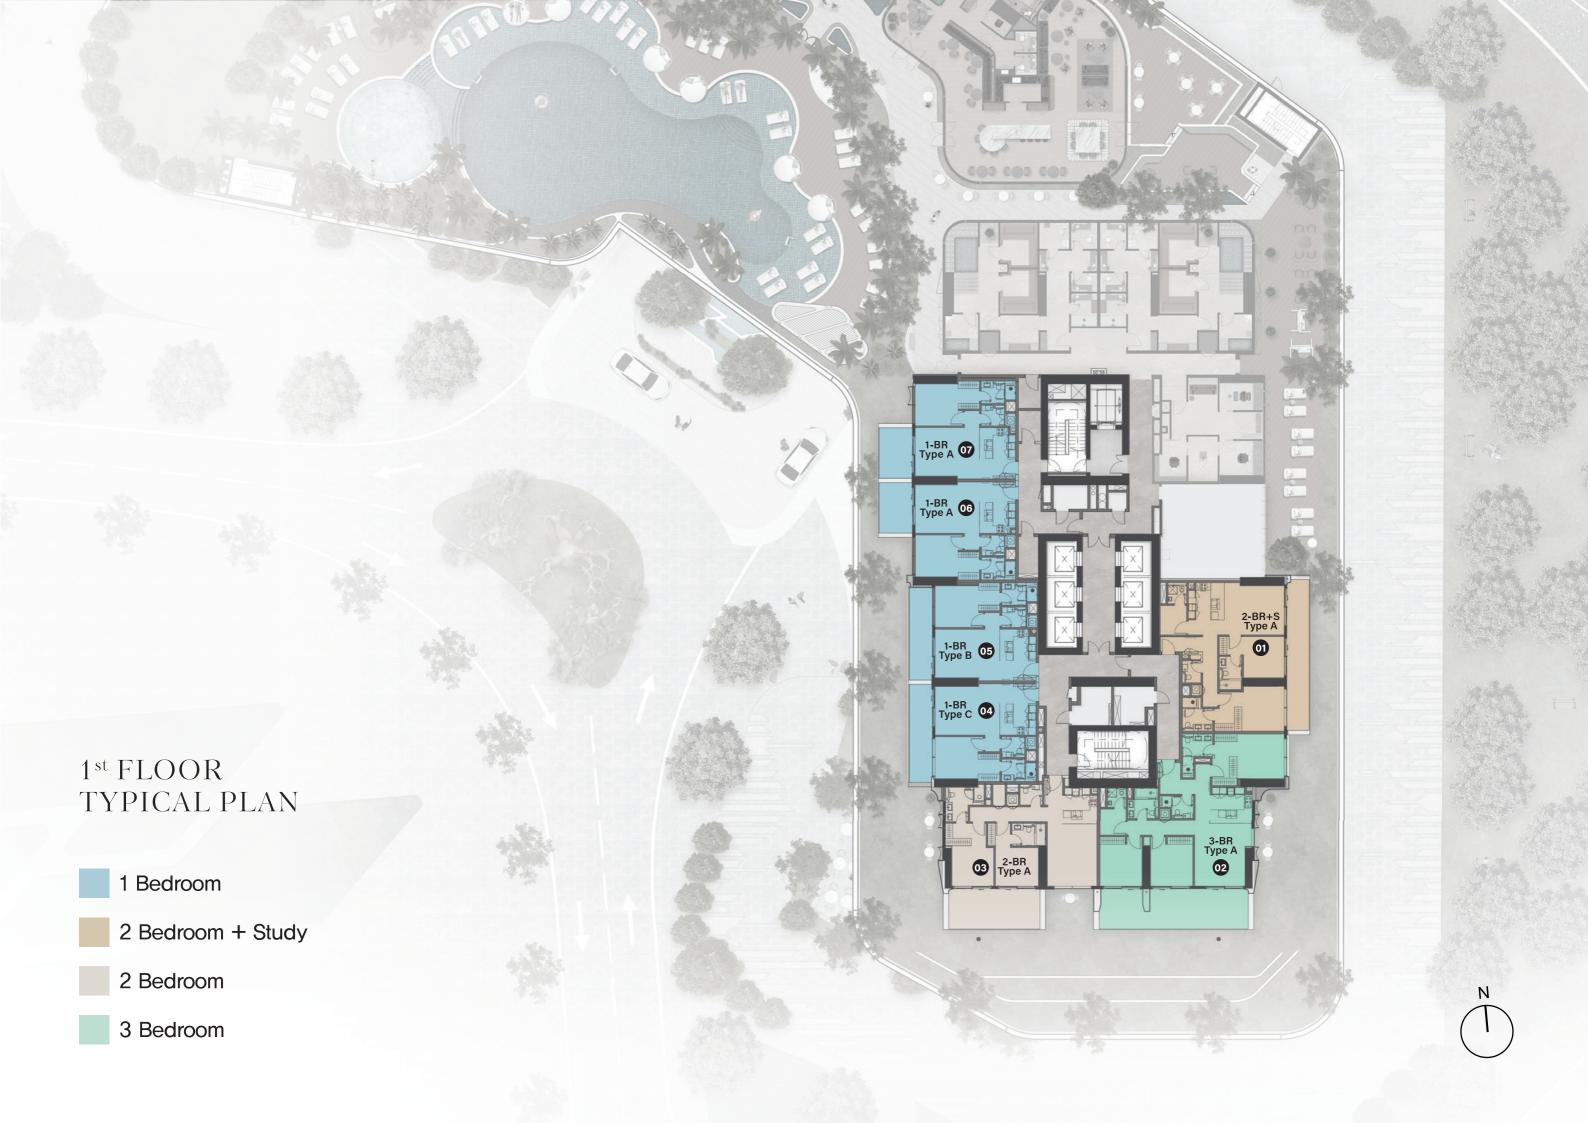

# ALTIERA HEIGHTS

FLOOR PLANS











#### TYPE A





Internal Living Area: 713.86 sq. ft. Outdoor Living Area: 106.02 sq. ft. Total Living Area: 819.89 sq. ft.

TYPE B





Internal Living Area: 737.76 sq. ft. Outdoor Living Area: 106.02 sq. ft. Total Living Area: 843.78 sq. ft.

TYPE C





Internal Living Area: **720.64 sq. ft.** Outdoor Living Area: **105.49 sq. ft.** Total Living Area: **826.13 sq. ft.** 

TYPE D





Internal Living Area: **729.15 sq. ft.** Outdoor Living Area: **106.02 sq. ft.** Total Living Area: **835.17 sq. ft.** 

TYPE A





Internal Living Area: 1115.79 sq. ft. Outdoor Living Area: 138.32 sq. ft. Total Living Area: 1254.10 sq. ft.

TYPE B





Internal Living Area: 1098.67 sq. ft. Outdoor Living Area: 138.32 sq. ft. Total Living Area: 1236.99 sq. ft.

## 2 - BEDROOM + S

#### TYPE A