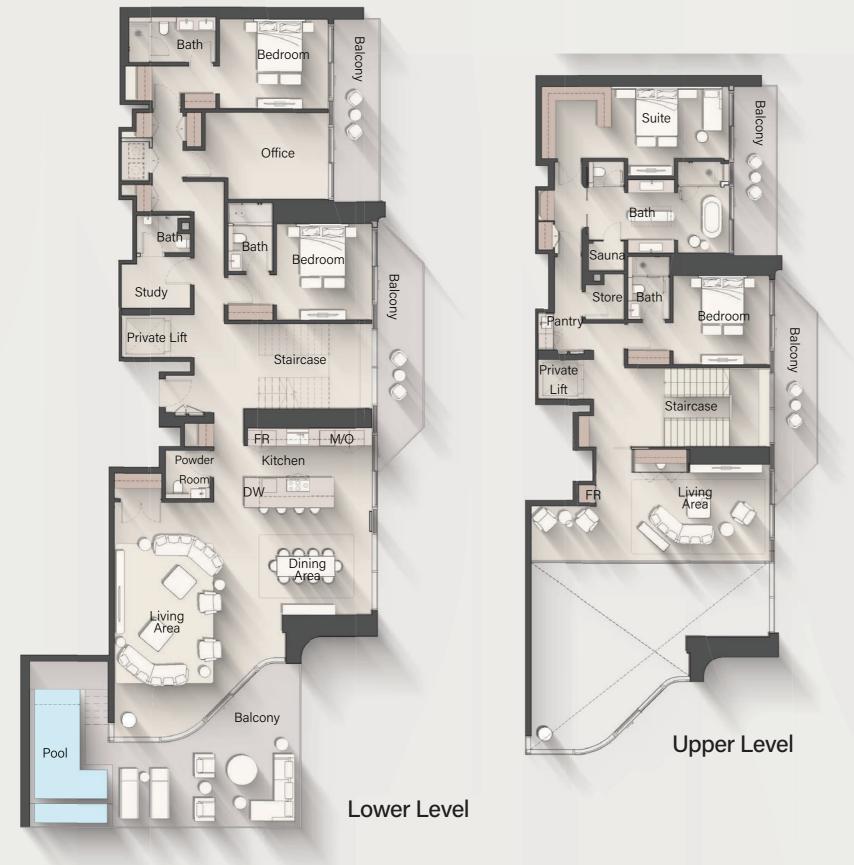

#### 4 - BEDROOM PENTHOUSE

#### TYPE A

Internal Living Area: 4412.23 sq. ft. Outdoor Living Area: 1397.91 sq. ft. Total Living Area: 5810.14 sq. ft.

## 4 - BEDROOM PENTHOUSE

TYPE B

Internal Living Area: 4806.30 sq. ft.

Outdoor Living Area: 1279.08 sq. ft. Total Living Area: 6085.38 sq. ft.

F&B

Type F&B