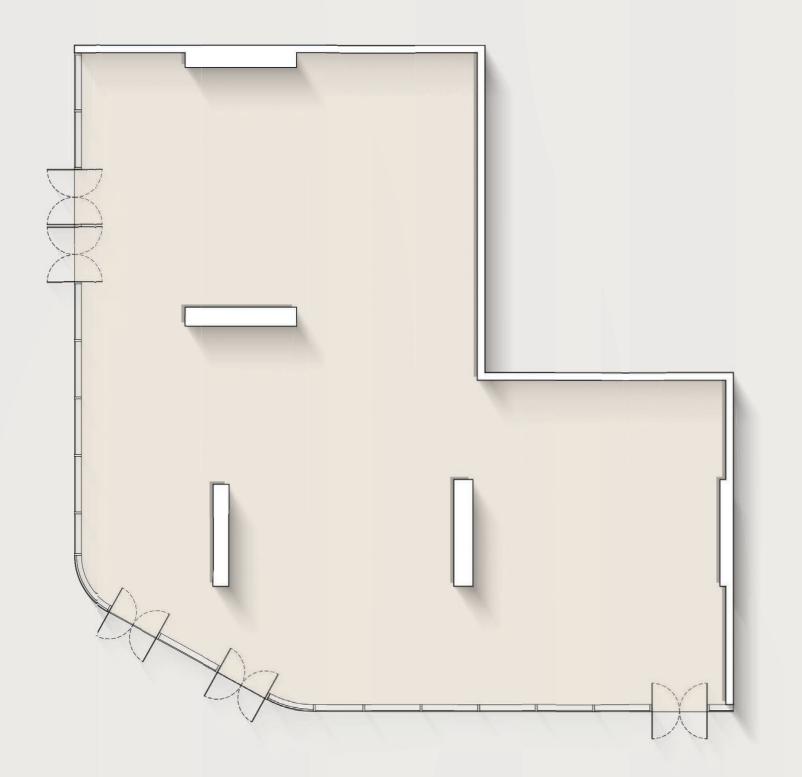

## 4 - BEDROOM PENTHOUSE

TYPE B

Internal Living Area: 4806.30 sq. ft.

Outdoor Living Area: 1279.08 sq. ft. Total Living Area: 6085.38 sq. ft.

F&B

Type F&B