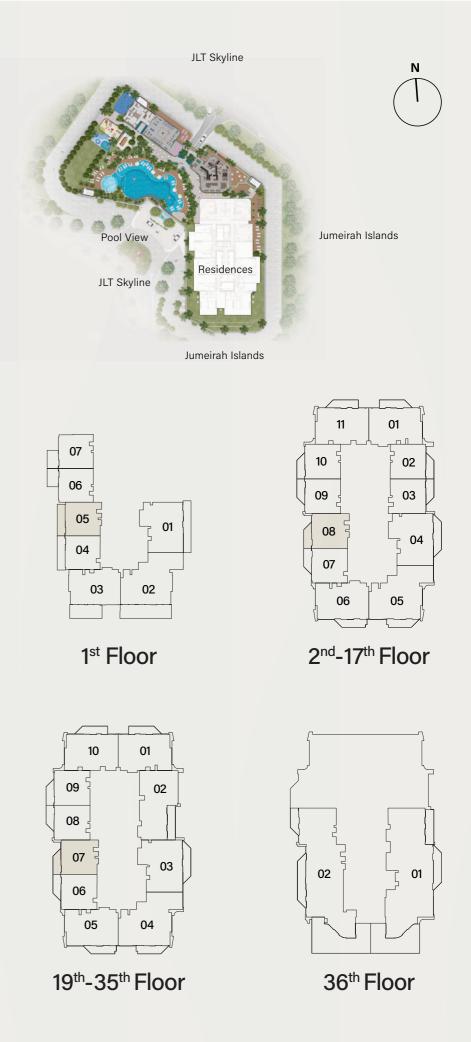

TYPE C

Internal Living Area: **720.64 sq. ft.** Outdoor Living Area: **105.49 sq. ft.** Total Living Area: **826.13 sq. ft.** 

TYPE D

Internal Living Area: **729.15 sq. ft.** Outdoor Living Area: **106.02 sq. ft.** Total Living Area: **835.17 sq. ft.** 