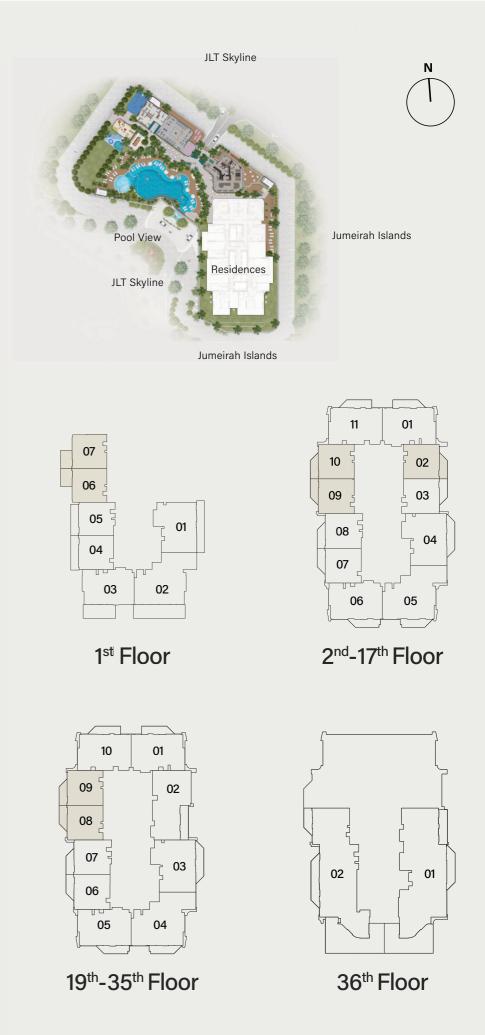

# ALTIERA HEIGHTS

FLOOR PLANS











#### TYPE A





Internal Living Area: 713.86 sq. ft. Outdoor Living Area: 106.02 sq. ft. Total Living Area: 819.89 sq. ft.

TYPE B





Internal Living Area: 737.76 sq. ft. Outdoor Living Area: 106.02 sq. ft. Total Living Area: 843.78 sq. ft.

TYPE C





Internal Living Area: **720.64 sq. ft.** Outdoor Living Area: **105.49 sq. ft.** Total Living Area: **826.13 sq. ft.** 

TYPE D





Internal Living Area: **729.15 sq. ft.** Outdoor Living Area: **106.02 sq. ft.** Total Living Area: **835.17 sq. ft.** 

TYPE A





Internal Living Area: 1115.79 sq. ft. Outdoor Living Area: 138.32 sq. ft. Total Living Area: 1254.10 sq. ft.

TYPE B





Internal Living Area: 1098.67 sq. ft. Outdoor Living Area: 138.32 sq. ft. Total Living Area: 1236.99 sq. ft.

## 2 - BEDROOM + S

#### TYPE A





Internal Living Area: 1