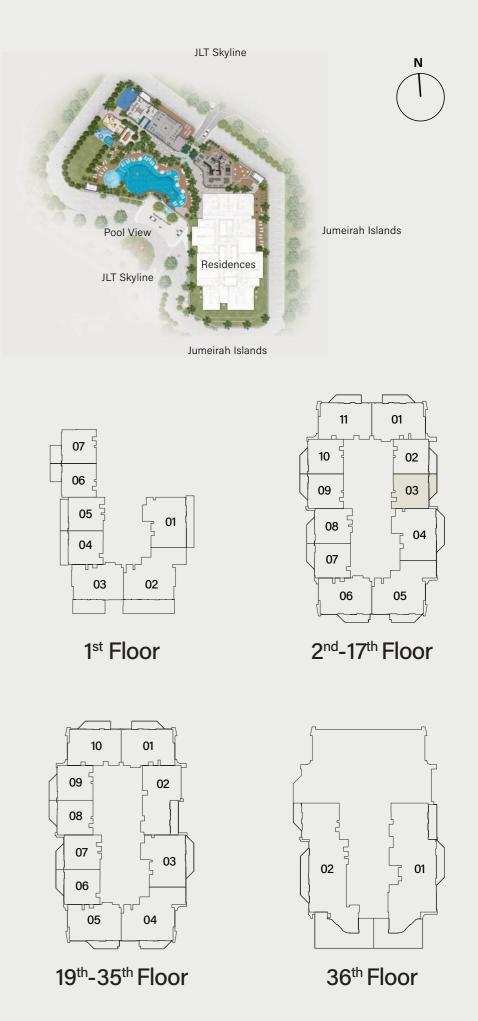

TYPE C

Internal Living Area: **720.64 sq. ft.** Outdoor Living Area: **105.49 sq. ft.** Total Living Area: **826.13 sq. ft.** 

TYPE D

Internal Living Area: **729.15 sq. ft.** Outdoor Living Area: **106.02 sq. ft.** Total Living Area: **835.17 sq. ft.** 