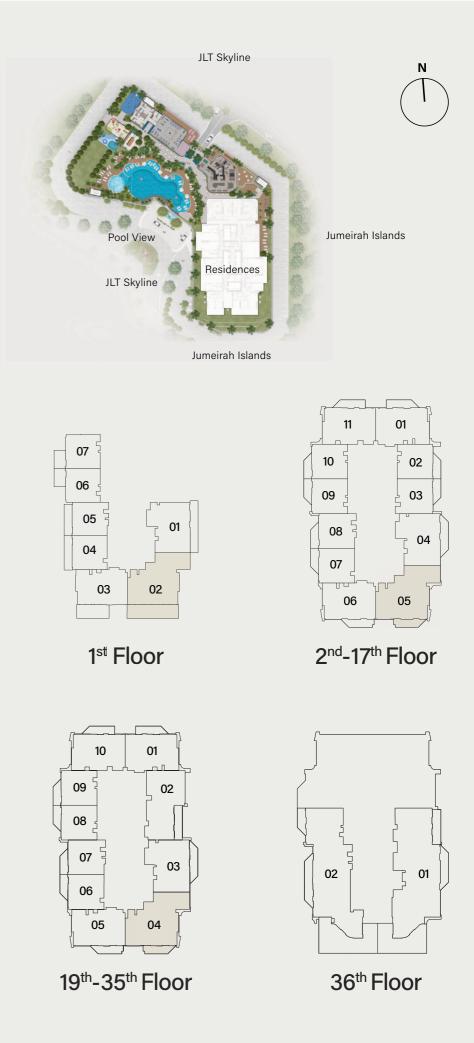

Internal Living Area: **720.64 sq. ft.** Outdoor Living Area: **105.49 sq. ft.** Total Living Area: **826.13 sq. ft.** 

TYPE D





Internal Living Area: **729.15 sq. ft.** Outdoor Living Area: **106.02 sq. ft.** Total Living Area: **835.17 sq. ft.** 

TYPE A





Internal Living Area: 1115.79 sq. ft. Outdoor Living Area: 138.32 sq. ft. Total Living Area: 1254.10 sq. ft.

TYPE B





Internal Living Area: 1098.67 sq. ft. Outdoor Living Area: 138.32 sq. ft. Total Living Area: 1236.99 sq. ft.

## 2 - BEDROOM + S

#### TYPE A





Internal Living Area: 1198.88 sq. ft. Outdoor Living Area: 170.29 sq. ft. Total Living Area: 1369.17 sq. ft.

## 2 - BEDROOM + S

TYPE B





Internal Living Area: 1334.40 sq. ft. Outdoor Living Area: 166.73 sq. ft. Total Living Area: 1501.13 sq. ft.

TYPE A





Internal Living Area: 1505.76 sq. ft. Outdoor Living Area: 134.66 sq. ft. Total Living Area: 1640.42 sq. ft.

#### 4 - BEDROOM PENTHOUSE

#### TYPE A





Internal Living Area: 4412.23 sq. ft. Outdoor Living Area: 1397.91 sq. ft. Total Living Area: 5810.14 sq. ft.

## 4 - BEDROOM PENTHOUSE

TYPE B

Internal Living Area: 4806.30 sq. ft.









Outdoor Living Area: 1279.08 sq. ft. Total Living Area: 6085.38 sq. ft.

F&B







Type F&B



## RETAIL











800 8288 info@ellingtongroup.com

ELLINGTONPROPERTIES.AE

The renderings and visualizations contained in this brochure are provided for illustrative and marketing purposes. While the information provided is believed to be accurate and reliable at the time of printing, only the information contained in the final Sales and Purchase Ag