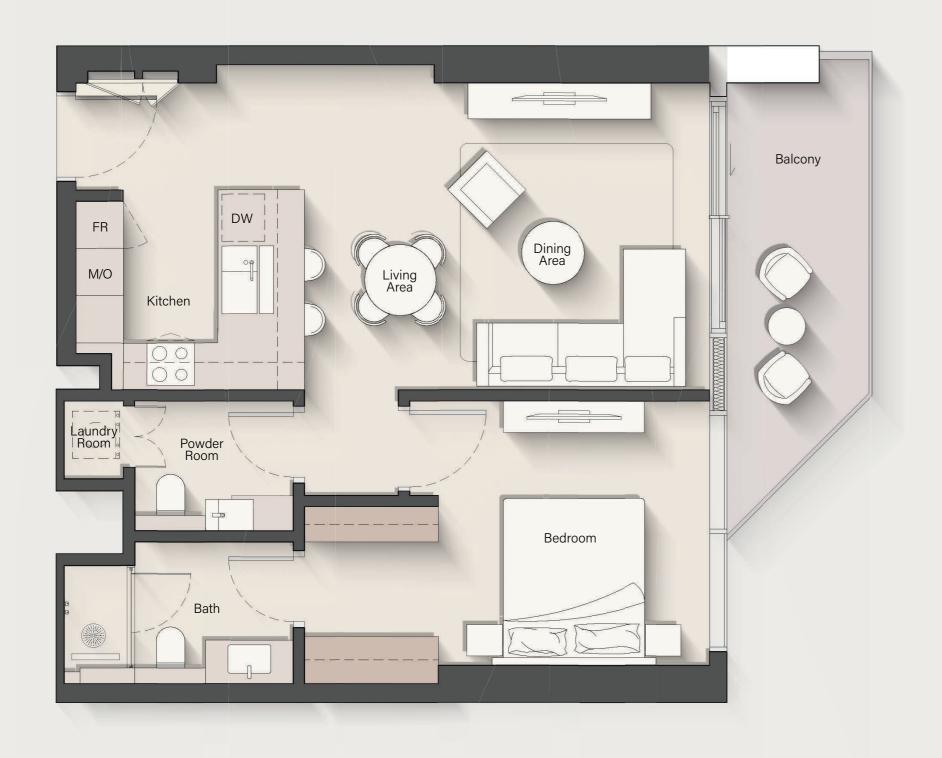

TYPE C

Internal Living Area: **720.64 sq. ft.** Outdoor Living Area: **105.49 sq. ft.** Total Living Area: **826.13 sq. ft.** 

TYPE D

Internal Living Area: **729.15 sq. ft.** Outdoor Living Area: **106.02 sq. ft.** Total Living Area: **835.17 sq. ft.** 