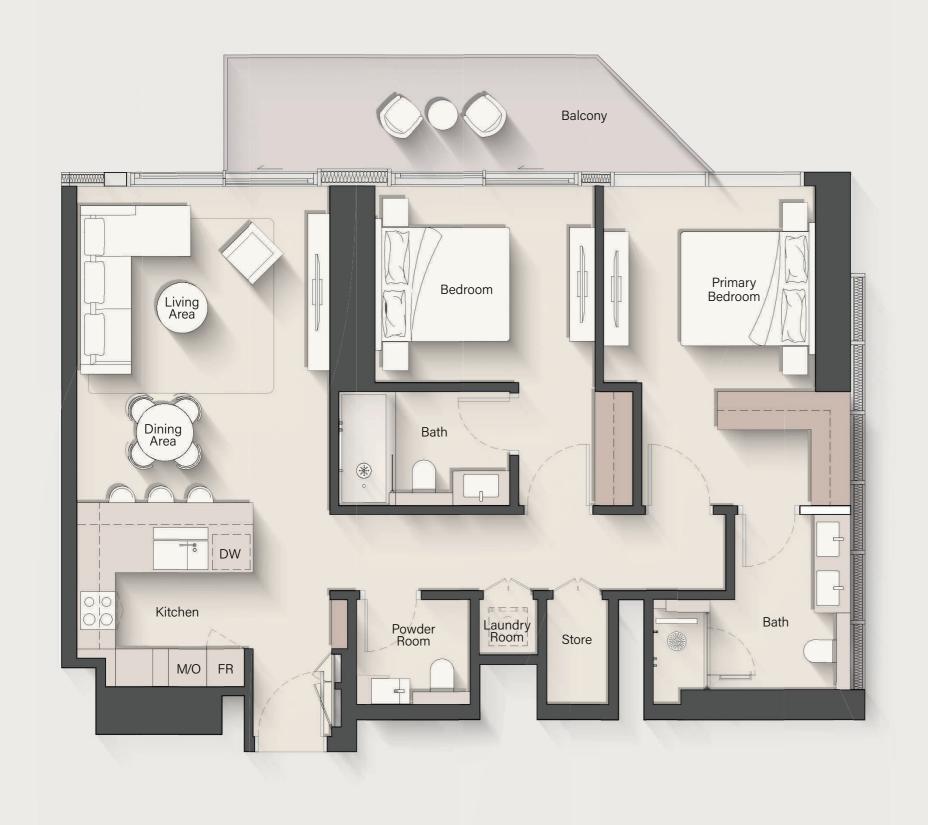

TYPE A

Internal Living Area: 1115.79 sq. ft. Outdoor Living Area: 138.32 sq. ft. Total Living Area: 1254.10 sq. ft.

TYPE B

Internal Living Area: 1098.67 sq. ft. Outdoor Living Area: 138.32 sq. ft. Total Living Area: 1236.99 sq. ft.