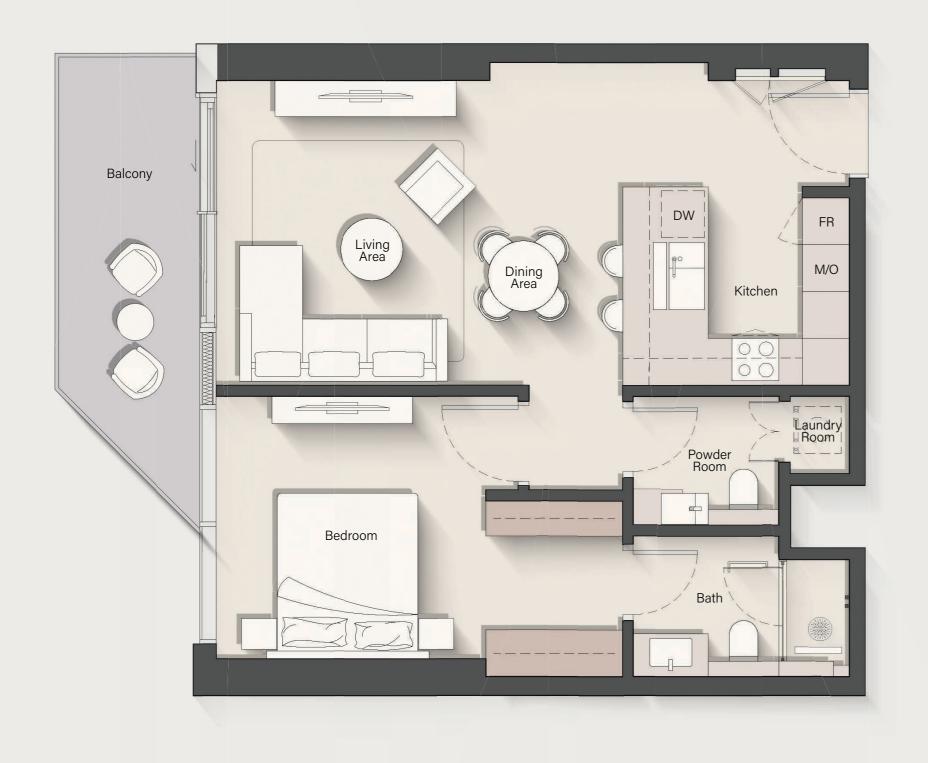

TYPE C

Internal Living Area: **720.64 sq. ft.** Outdoor Living Area: **105.49 sq. ft.** Total Living Area: **826.13 sq. ft.** 

TYPE D

Internal Living Area: **729.15 sq. ft.** Outdoor Living Area: **106.02 sq. ft.** Total Living Area: **835.17 sq. ft.** 