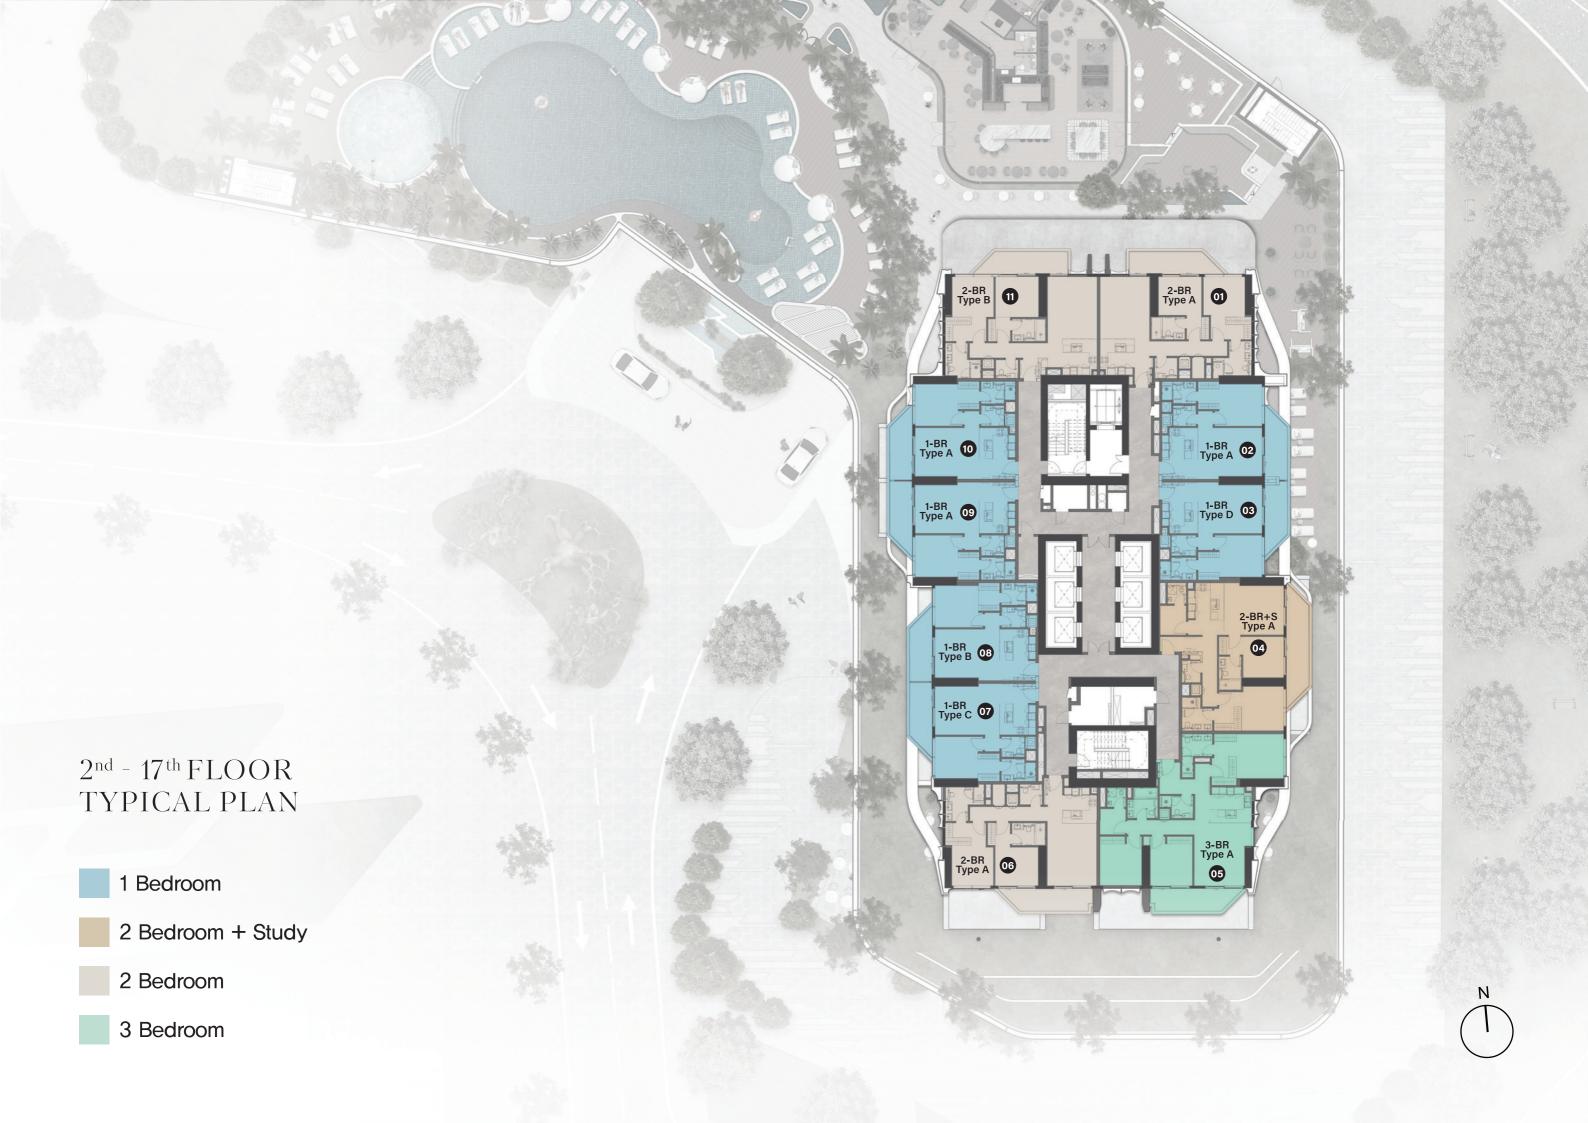

# ALTIERA HEIGHTS

FLOOR PLANS











#### TYPE A





Internal Living Area: 713.86 sq. ft. Outdoor Living Area: 106.02 sq. ft. Total Living Area: 819.89 sq. ft.

TYPE B





Internal Living Area: 737.76 sq. ft. Outdoor Living Area: 106.02 sq. ft. Total Living Area: 843.78 sq. ft.

TYPE C





Internal Living Area: **720.64 sq. ft.** Outdoor Living Area: **105.49 sq. ft.** Total Living Area: **826.13 sq. ft.** 

TYPE D





Internal Living Area: **729.15 sq. ft.** Outdoor Living Area: **106.02 sq. ft.** Total Living Area: **835.17 sq. ft.** 

TYPE A





Internal Living Area: 1115.79 sq. ft. Outdoor Living Area: 138.32 sq. ft. Total Living Area: 1254.10 sq. ft.

TYPE B





Internal Living Area: 1098.67 sq. ft. Outdoor Living Area: 138.32 sq. ft. Total Living Area: 1236.99 sq. ft.

## 2 - BEDROOM + S

#### TYPE A