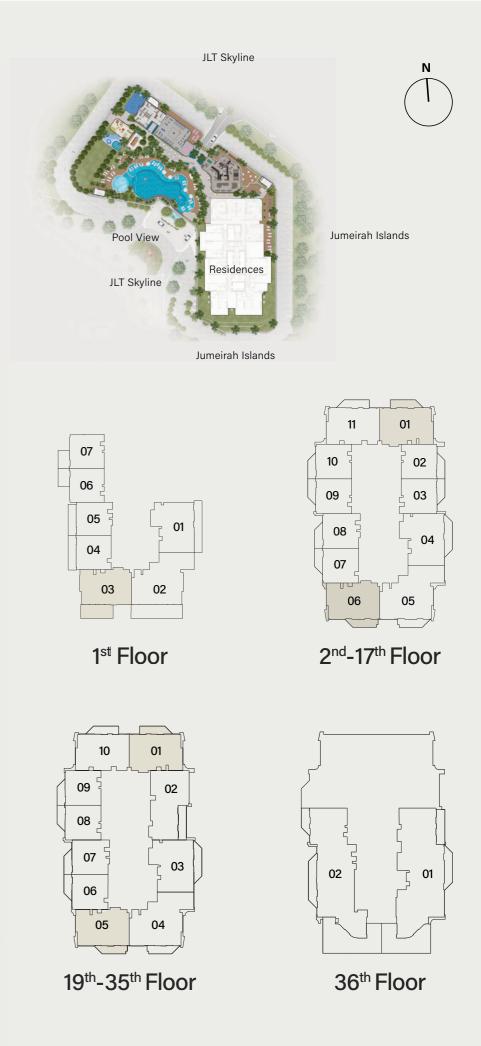

TYPE A

Internal Living Area: 1115.79 sq. ft. Outdoor Living Area: 138.32 sq. ft. Total Living Area: 1254.10 sq. ft.

TYPE B

Internal Living Area: 1098.67 sq. ft. Outdoor Living Area: 138.32 sq. ft. Total Living Area: 1236.99 sq. ft.