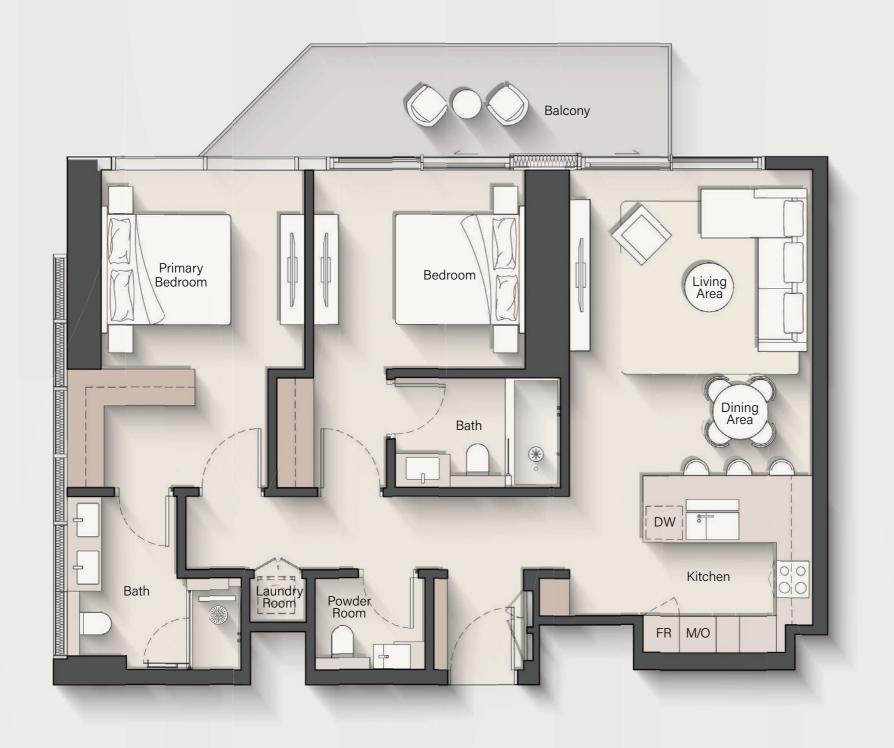

TYPE A

Internal Living Area: 1115.79 sq. ft. Outdoor Living Area: 138.32 sq. ft. Total Living Area: 1254.10 sq. ft.

TYPE B

Internal Living Area: 1098.67 sq. ft. Outdoor Living Area: 138.32 sq. ft. Total Living Area: 1236.99 sq. ft.