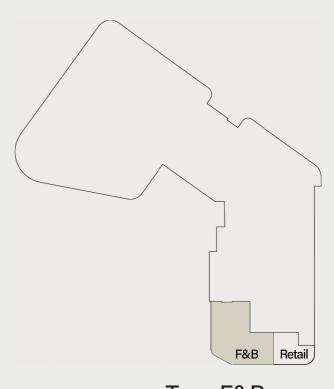

## 4 - BEDROOM PENTHOUSE

TYPE B

Internal Living Area: 4806.30 sq. ft.

Outdoor Living Area: 1279.08 sq. ft. Total Living Area: 6085.38 sq. ft.

F&B

Type F&B

## RETAIL

800 8288 info@ellingtongroup.com

ELLINGTONPROPERTIES.AE

The renderings and visualizations contained in this brochure are provided for illustrative and marketing purposes. While the information provided is believed to be accurate and reliable at the time of printing, only the information contained in the final Sales and Purchase Agreement will have any legal effect.