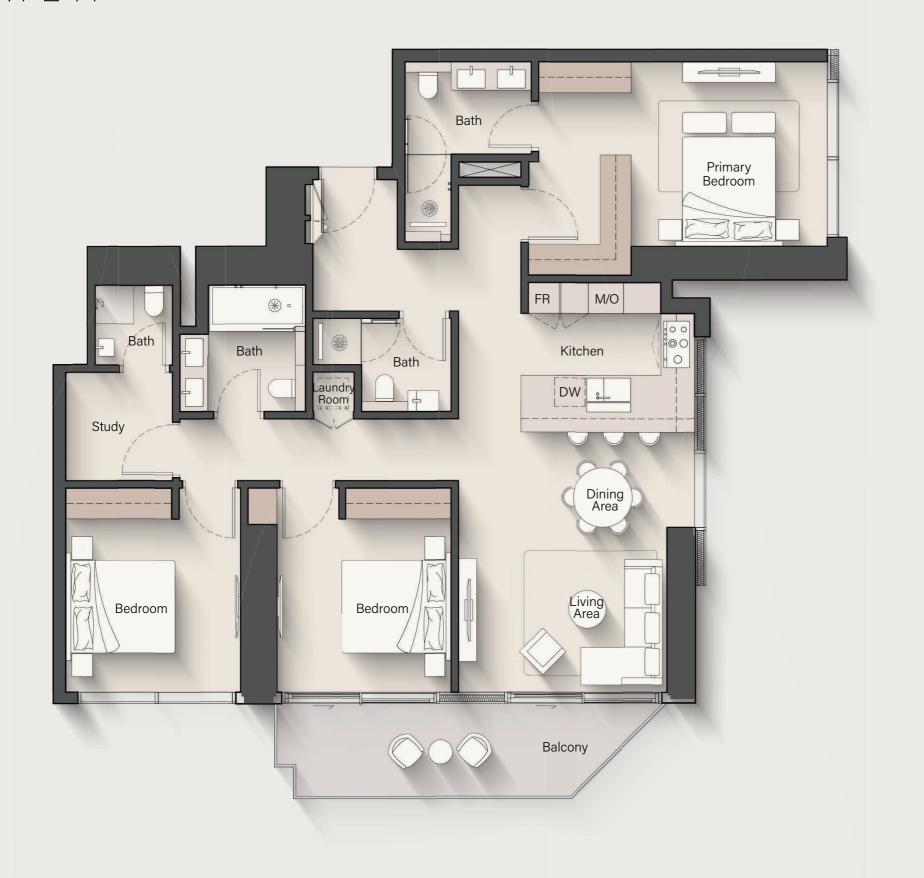

## 2 - BEDROOM + S

TYPE B

Internal Living Area: 1334.40 sq. ft. Outdoor Living Area: 166.73 sq. ft. Total Living Area: 1501.13 sq. ft.

TYPE A

Internal Living Area: 1505.76 sq. ft. Outdoor Living Area: 134.66 sq. ft. Total Living Area: 1640.42 sq. ft.