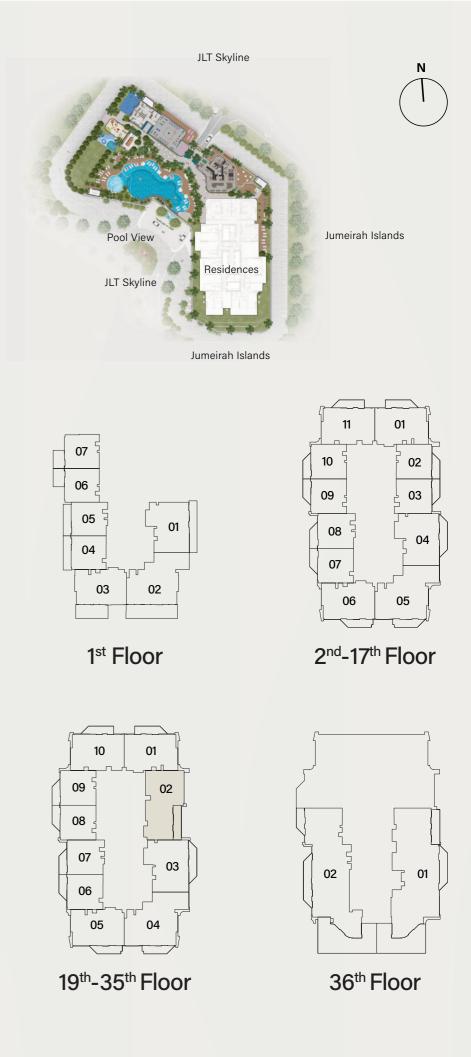

## 4 - BEDROOM PENTHOUSE

TYPE B

Internal Living Area: 4806.30 sq. ft.

Outdoor Living Area: 1279.08 sq. ft. Total Living Area: 6085.38 sq. ft.

F&B

Type F&B