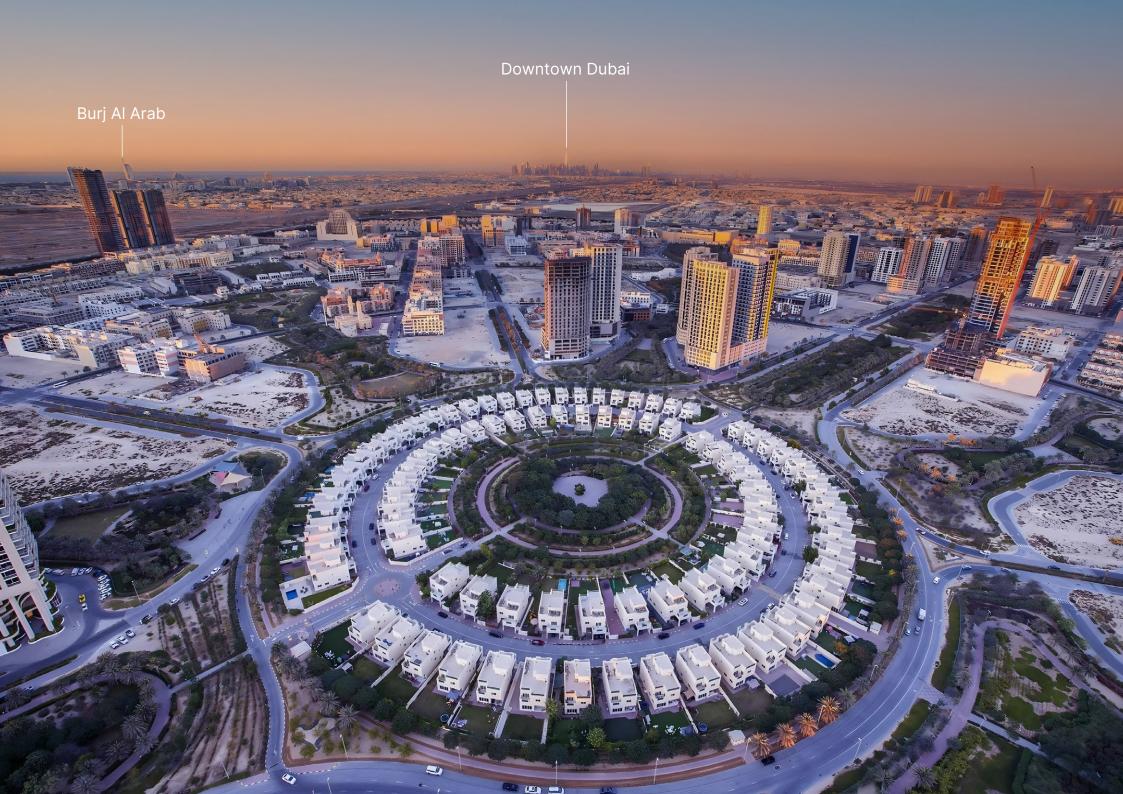

## In the Heart of Now he Pulse of Dubai

Rising tall within Jumeirah Village Circle, Esplora claims a coveted spot in one of Dubai's most connected and community-driven locales.

A self-sufficient haven surrounded by lush landscaping and thoughtfully laid-out boulevards, JVC offers an ever-evolving rhythm, one that balances city excitement with a sense of rooted tranquility.

Step out to find parks, schools, boutique retail, and curated dining, all moments away. With studios to five-bedroom residences in the vicinity, the area continues to attract families, creatives, and cosmopolitans seeking both quality and value.

### Landmarks *w* Proximity

03 Min

Aster Medical Clinic

05 Min

Five, JVC

**09 Min** 

Circle Mall

**13 Min** 

**Dubai International Stadium** 

16 Min

Dubai Miracle Garden

**25 Min** 

Burj Khalifa