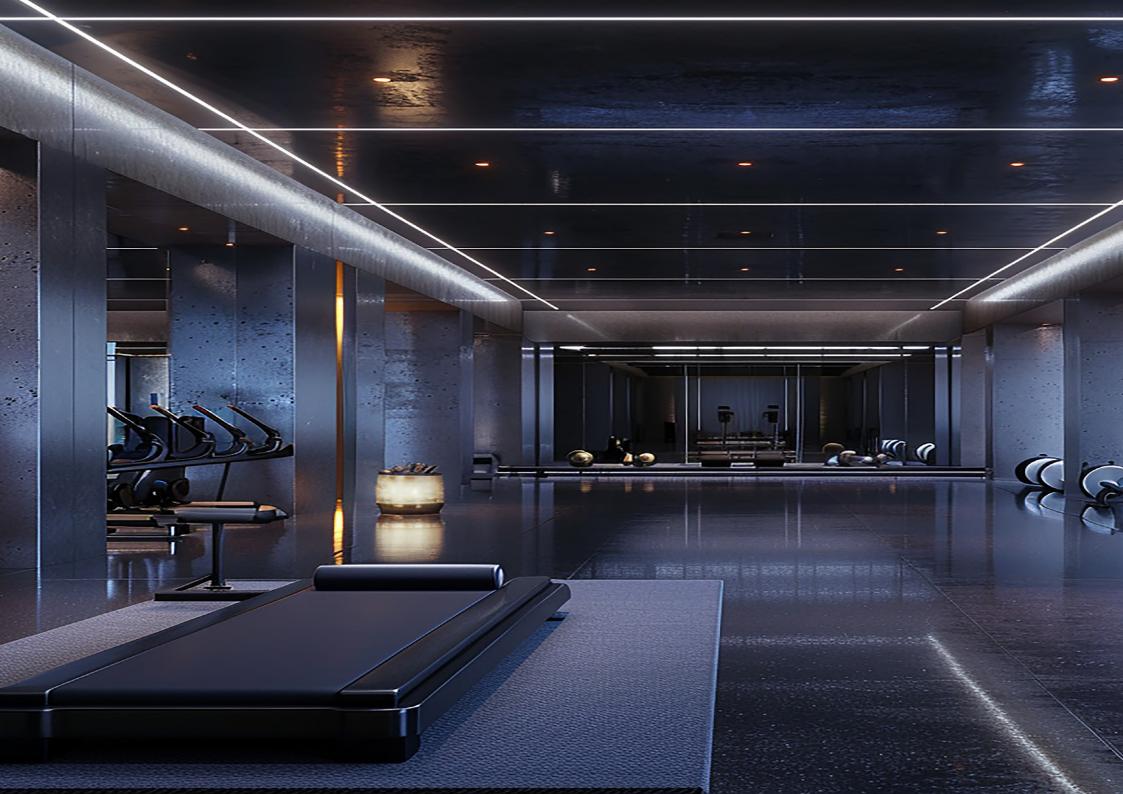

functional, it's philosophical.

A clean, geometric silhouette rises into the skyline, while the interiors embrace fluidity and light. From the lobby's textured matte bronze finish to the Italian Arabescato Breccia Viola marble underfoot, every detail tells a story of artisanal thought and technical mastery.

This is a space designed for those who appreciate subtle grandeur. Gubi Pacha lounge chairs invite pause; champagne-textured walls reflect a warm glow; and the oak wood ceilings in leisurely spaces echo the calm of natural luxury. Here, design doesn't just delight, it delivers.

In the landscaped podium, organic forms meet modern geometry. Spherical gardens, sunken hard seating, and lush interior greens reflect the harmony of movement and mindfulness. Every inch — alive with intent.







# Crafted to Engage the senses Designed to Celebrate the Everyday

Step into Esplora, and you're instantly immersed in a dialogue between material and meaning. Grand ceiling designs echo throughout, setting the tone for a residence that's anything but expected.

Comprising a curated collection of studio, 1, and 2-bedroom ultra-luxury apartments, Esplora is thoughtfully designed to reflect how the modern resident lives, with layered privacy, generous proportions, and fluid transitions between indoor and outdoor zones.





Every detail a destination













BNW DEVELOPMENTS بي ان دبليو للتطوير العقاري

24<sup>th</sup> & 33<sup>rd</sup> Floor, Ubora Tower, Business Bay, Dubai, UAE

800BNWUAE



☑ INFO@BNW.AE