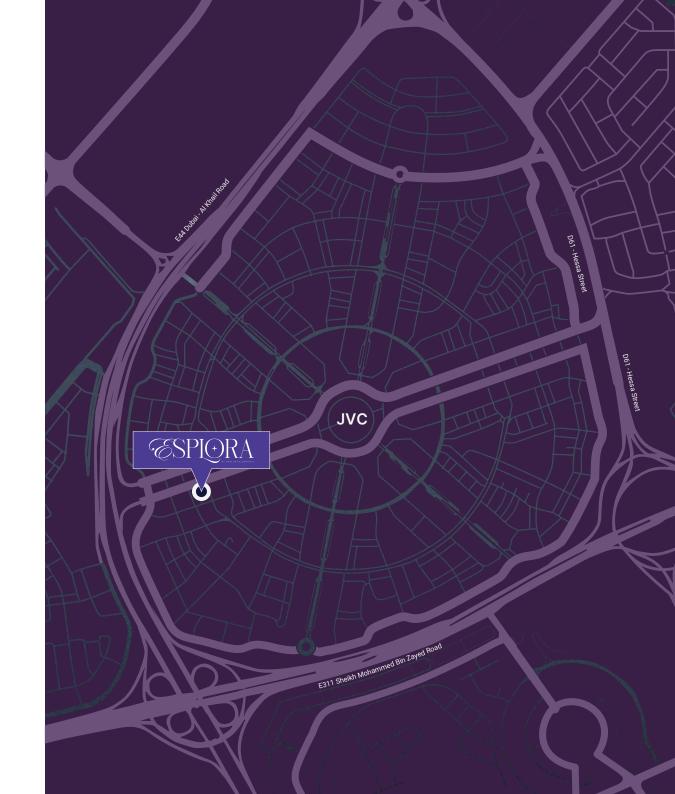

## In the Heart of Now he Pulse of Dubai

Rising tall within Jumeirah Village Circle, Esplora claims a coveted spot in one of Dubai's most connected and community-driven locales.

A self-sufficient haven surrounded by lush landscaping and thoughtfully laid-out boulevards, JVC offers an ever-evolving rhythm, one that balances city excitement with a sense of rooted tranquility.

### Landmarks *w* Proximity

03 Min

Aster Medical Clinic

05 Min

Five, JVC

**09 Min** 

Circle Mall

**13 Min** 

**Dubai International Stadium** 

16 Min

Dubai Miracle Garden

**25 Min** 

Burj Khalifa