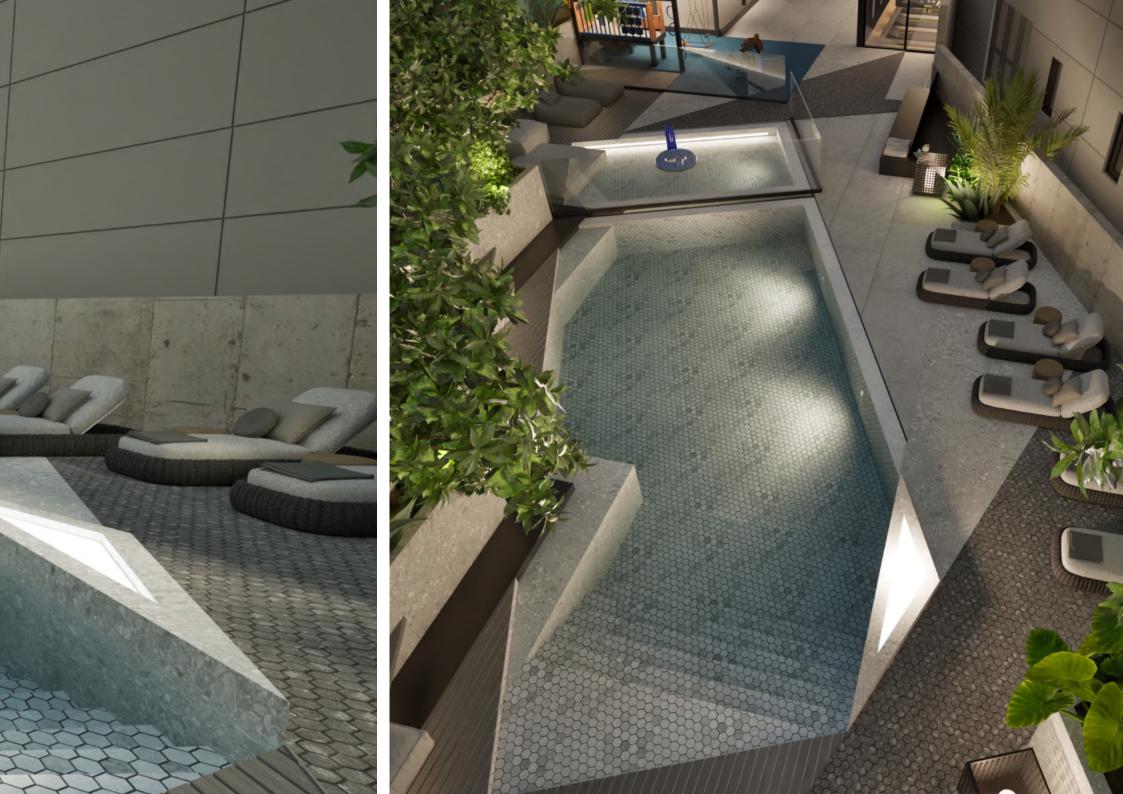

### Sunken Pool Lounge

Luxury seating sculpted into the water's edge.

#### Opulent Swimming Pool

A serene escape, designed for indulgence.

### A Curated Collection of Everyday Indulgences