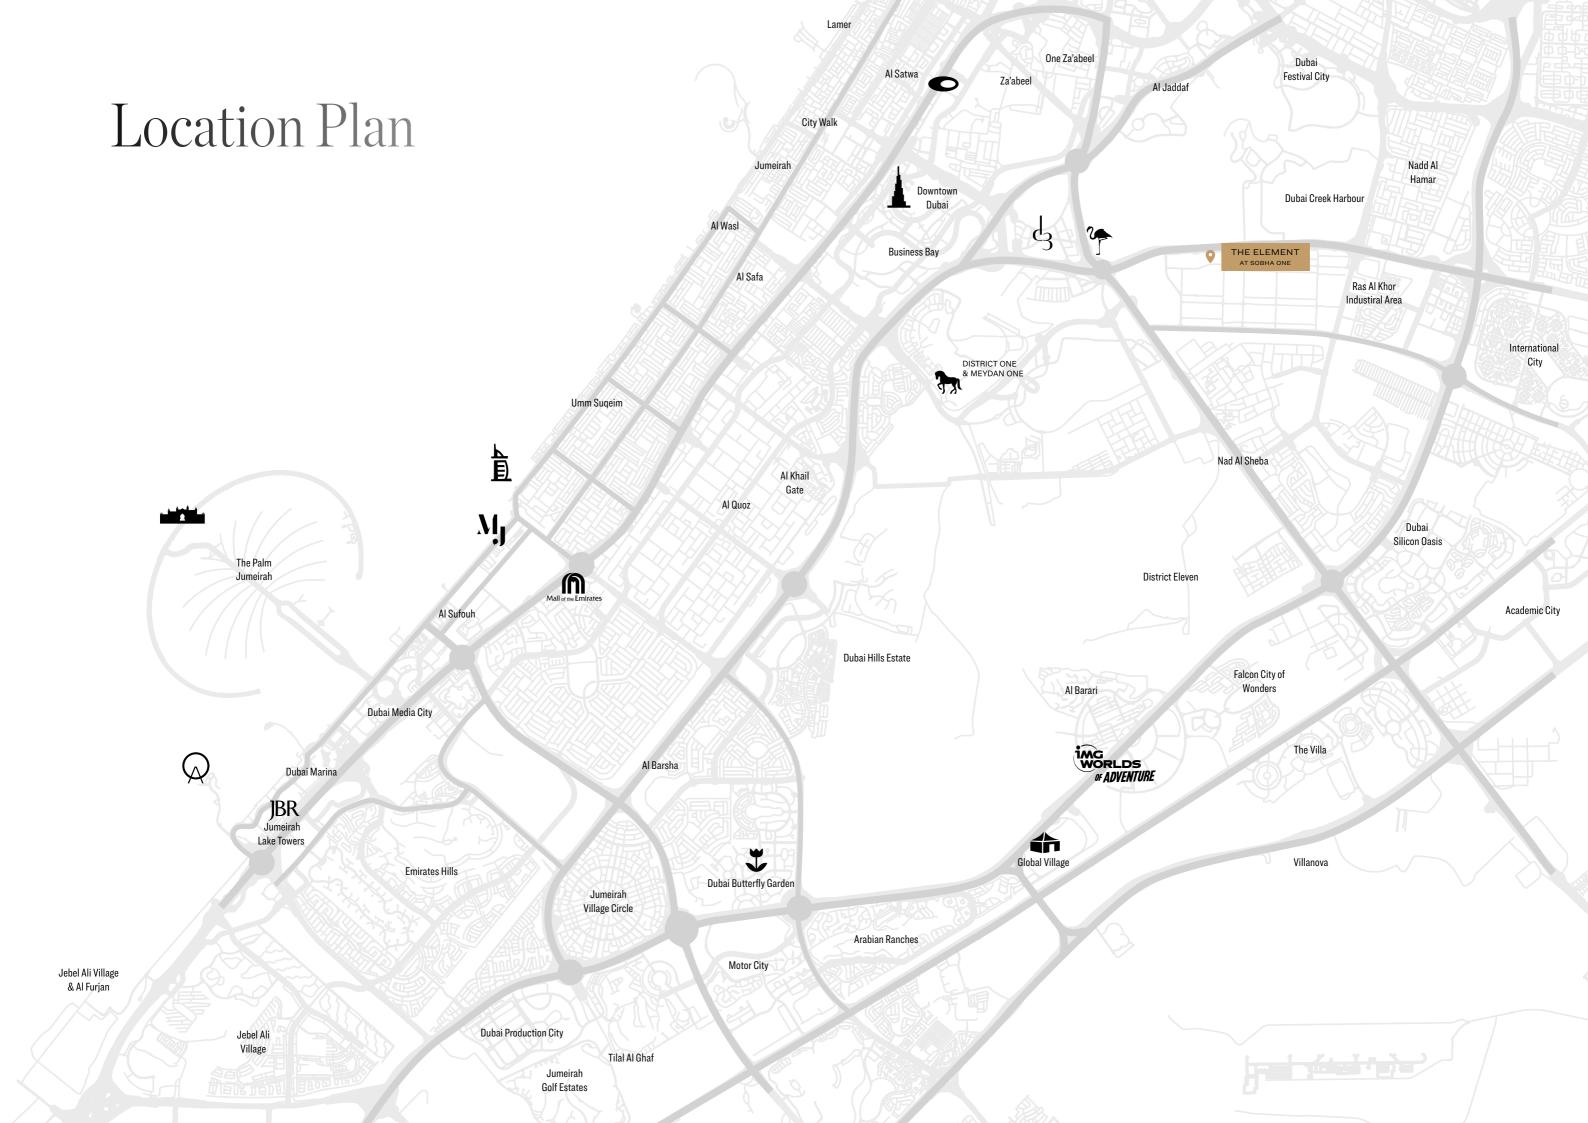

#### Where Luxury Meets Central Convenience

Nestled gracefully within the twin interchanges on Ras Al Khor Road, lies a haven touched by the essence of the elements. Here, the Ras Al Khor Wildlife Sanctuary stretches its timeless arms gently across one's vista. Embrace the Creek's serene waters and Dubai skyline's eloquent dance of ambition. All converge to echo the meaning of the element's: harmony, balance, and the eternal flow of life's interconnected beauty.

RAS AL KHOR WILDLIFE SANCTUARY

RACE COURSE

SOBHA HARTLAND &

BUSINESS BAY

BURJ KHALIFA &

DUBAI OPERA

PALM JUMEIRAH