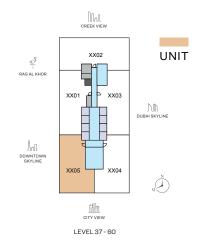

### Ras Al Khor, Downtown Skyline

3701, 3801, 3901, 4101, 4201, 4301, 4401, 4501, 4601, 4801, 4901, 5101, 5201, 5301, 5401, 5501, 5601, 5701, 5801, 5901, 5401, 5501, 5601, 5601, 5601, 5601, 5601, 5601, 5601, 5601, 5601, 5601, 5601, 5601, 5601, 5601, 5601, 5601, 5601, 5601, 5601, 5601, 5601, 5601, 5601, 5601, 5601, 5601, 5601, 5601, 5601, 5601, 5601, 5601, 5601, 5601, 5601, 5601, 5601, 5601, 5601, 5601, 5601, 5601, 5601, 5601, 5601, 5601, 5601, 5601, 5601, 5601, 5601, 5601, 5601, 5601, 5601, 5601, 5601, 5601, 5601, 5601, 5601, 5601, 5601, 5601, 5601, 5601, 5601, 5601, 5601, 5601, 5601, 5601, 5601, 5601, 5601, 5601, 5601, 5601, 5601, 5601, 5601, 5601, 5601, 5601, 5601, 5601, 5601, 5601, 5601, 5601, 5601, 5601, 5601, 5601, 5601, 5601, 5601, 5601, 5601, 5601, 5601, 5601, 5601, 5601, 5601, 5601, 5601, 5601, 5601, 5601, 5601, 5601, 5601, 5601, 5601, 5601, 5601, 5601, 5601, 5601, 5601, 5601, 5601, 5601, 5601, 5601, 5601, 5601, 5601, 5601, 5601, 5601, 5601, 5601, 5601, 5601, 5601, 5601, 5601, 5601, 5601, 5601, 5601, 5601, 5601, 5601, 5601, 5601, 5601, 5601, 5601, 5601, 5601, 5601, 5601, 5601, 5601, 5601, 5601, 5601, 5601, 5601, 5601, 5601, 5601, 5601, 5601, 5601, 5601, 5601, 5601, 5601, 5601, 5601, 5601, 5601, 5601, 5601, 5601, 5601, 5601, 5601, 5601, 5601, 5601, 5601, 5601, 5601, 5601, 5601, 5601, 5601, 5601, 5601, 5601, 5601, 5601, 5601, 5601, 5601, 5601, 5601, 5601, 5601, 5601, 5601, 5601, 5601, 5601, 5601, 5601, 5601, 5601, 5601, 5601, 5601, 5601, 5601, 5601, 5601, 5601, 5601, 5601, 5601, 5601, 5601, 5601, 5601, 5601, 5601, 5601, 5601, 5601, 5601, 5601, 5601, 5601, 5601, 5601, 5601, 5601, 5601, 5601, 5601, 5601, 5601, 5601, 5601, 5601, 5601, 5601, 5601, 5601, 5601, 5601, 5601, 5601, 5601, 5601, 5601, 5601, 5601, 5601, 5601, 5601, 5601, 5601, 5601, 5601, 5601, 5601, 5601, 5601, 5601, 5601, 5601, 5601, 5601, 5601, 5601, 5601, 5601, 5601, 5601, 5601, 5601, 5601, 5601, 5601, 5601, 5601, 5601, 5601, 5601, 5601, 5601, 5601, 5601, 5601, 5601, 5601, 5601, 5601, 5601, 5601, 5601, 5601, 5601, 5601, 5601, 5601, 5601, 5601, 5601, 5601, 5601, 5601, 5601, 5601

(with maid's room, store room and powder room + balcony)

List of unit numbers with this unit plan: