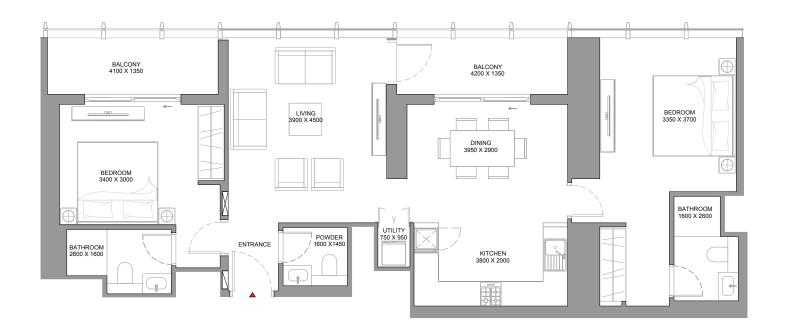

3203, 3203, 3203, 3203, 3203, 3203, 3203, 3203, 3203, 3203, 3203, 3203, 3203, 3203, 3203, 3203, 3203, 3203, 3203, 3203, 3203, 3203, 3203, 3203, 3203, 3203, 3203, 3203, 3203, 3203, 3203, 3203, 3203, 3203, 3203, 3203, 3203, 3203, 3203, 3203, 3203, 3203, 3203, 3203, 3203, 3203, 3203, 3203, 3203, 3203, 3203, 3203, 3203, 3203, 3203, 3203, 3203, 3203, 3203, 3203, 3203, 3203, 3203, 3203, 3203, 3203, 3203, 3203, 3203, 3203, 3203, 3203, 3203, 3203, 3203, 3203, 3203, 3203, 3203, 3203, 3203, 3203





### VIEWS

Golf Course, Ras Al Khor, Downtown Skyline, Amenities

1008, 1108, 1208, 1308, 1408, 1508

Golf course, Ras Al Khor, Downtown Skyline

1608, 1708, 1808, 1908, 2008, 2108, 2208, 2308, 2408, 2508, 2608, 2708, 2808, 2908, 3008

Golf course, Ras Al Khor, Downtown Skyline

3108, 3208, 3308









### VIEWS

Golf course, Ras Al Khor, Downtown Skyline, Amenities 1009, 1109, 1209, 1309, 1409, 1509

Golf course, Ras Al Khor, Downtown Skyline

1609, 1709, 1809, 1909, 2009, 2109, 2209, 2309, 2409, 2509, 2609, 2709, 2809, 2909, 3009

Golf course, Ras Al Khor, Downtown Skyline

3109, 3209, 3309





(with study room and shared powder room + balcony)







List of unit numbers with this unit plan:

### VIEWS

### City View, Dubai Skyline

1007, 1107, 1207, 1307, 1407, 1507, 1607, 1707, 1807, 1907, 2007, 2107, 2207, 2307, 2407, 2507, 2607, 2707, 2807, 2907, 3007, 3107, 3207, 3307, 3207, 3207, 3207, 3207, 3207, 3207, 3207, 3207, 3207, 3207, 3207, 3207, 3207, 3207, 3207, 3207, 3207, 3207, 3207, 3207, 3207, 3207, 3207, 3207, 3207, 3207, 3207, 3207, 3207, 3207, 3207, 3207, 3207, 3207, 3207, 3