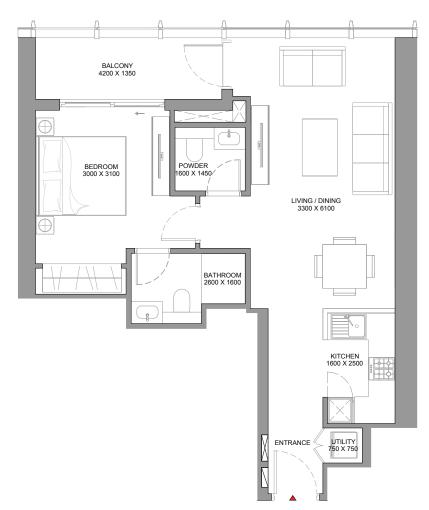

06, 3206, 3206, 3206, 3206, 3206, 3206, 3206, 3206, 3206, 3206, 3206, 3206, 3206, 3206, 3206, 3206, 3206, 3206, 3206, 3206, 3206, 3206, 3206, 3206, 3206, 3206, 3206, 3206, 3206, 3206, 3206, 3206, 3206, 3206, 3206, 3206, 3206, 3206, 3206, 3206, 3206, 3206, 3206, 3206, 3206, 3206, 3206, 3206, 3206, 3206, 3206, 3206, 3206, 3206, 3206, 3206, 3206, 3206, 3206, 3206, 3206, 3206, 3206, 3206, 3206, 3206, 3206, 3206, 3206, 3206, 3206, 3206, 3206, 3206, 3206, 3206, 3206, 3206, 3206, 3206, 3206, 3206, 3206, 3206, 3206, 3206, 3206, 3206, 3206, 3206, 3206, 3206, 3206, 3206, 3206, 3206, 3206, 3206, 3206, 3206, 3206, 3206, 3206, 3206, 3206, 3206, 3206, 3206, 3206, 3206, 3206, 3206, 3206, 3206, 3206, 3206, 3206, 3206, 3206, 3206, 3206, 3206, 3206, 3206, 3206, 3206, 3206, 3206, 3206, 3206, 3206, 3206









# VIEWS

# Dubai Skyline

1004, 1104, 1204, 1304, 1404, 1504, 1604, 1704, 1804, 1904, 2004, 2104, 2204, 2304, 2404, 2504, 2604, 2704, 2804, 2904, 3004, 3104, 3204, 3304, 3304, 3304, 3304, 3304, 3304, 3304, 3304, 3304, 3304, 3304, 3304, 3304, 3304, 3304, 3304, 3304, 3304, 3304, 3304, 3304, 3304, 3304, 3304, 3304, 3304, 3304, 3304, 3304, 3304, 3304, 3304, 3304, 3304, 3304, 3304, 3304, 3304, 3304, 3304, 3304, 3304, 3304, 3304, 3304, 3304, 3304, 3304, 3304, 3304, 3304, 3304, 3304, 3304, 3304, 3304, 3304, 3304, 3304, 3304, 3304, 3304, 3304, 3304, 3304, 3304, 3304, 3304, 3304, 3304, 3304, 3304, 3304, 3304, 3304, 3304, 3304, 3304, 3304, 3304, 3304, 3304, 3304, 3304, 3304, 3304, 3304, 3304, 3304, 3304, 3304, 3304, 3304, 3304, 3304, 3304, 3304, 3304, 3304, 3304, 3304, 3304, 3304, 3304, 3304, 33