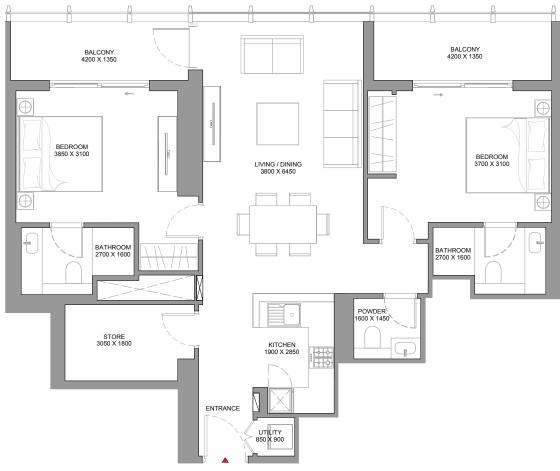

### FLOOR AND UNIT

#### **FLOOR AND UNIT PLANS**

TOTAL = 754.01 SQ.FT.

List of unit numbers with this unit plan: