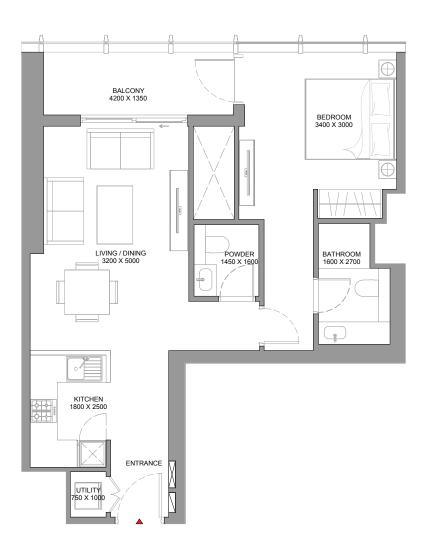

4, 3304, 3304, 3304, 3304, 3304, 3304, 3304, 3304, 3304, 3304, 3304, 3304, 3304, 3304, 3304, 3304, 3304, 3304, 3304, 3304, 3304, 3304, 3304, 3304, 3304, 3304, 3304, 3304, 3304, 3304, 3304, 3304, 3304, 3304, 3304, 3304, 3304, 3304, 3304, 3304, 3304, 3304, 3304, 3304, 3304, 3304, 3304, 3304, 3304, 3304, 3304, 3304, 3304, 3304, 3304, 3304, 3304, 3304, 3304, 3304, 3304, 3304, 3304, 3304, 3304, 3304, 3304, 3304, 3304, 3304, 3304, 3304, 3304, 3304, 3304, 3304, 3304, 3304, 3304, 3304, 3304, 3304, 3304, 3304, 3304, 3304, 3304, 3304, 3304, 3304, 3304, 3304, 3304, 3304, 3304, 3304, 3304, 3304, 3304, 3304, 3304, 3304, 3304, 3304, 3304, 3304, 3304, 3304, 3304, 3304, 3304, 3304, 3304, 3304, 3304, 3304, 3304, 3304, 3304, 3304, 3304, 3304, 3304, 3304, 3304, 3304, 3304, 3304



TOTAL = 754.01 SQ.FT.









List of unit numbers with this unit plan:

### VIEWS

#### Dubai Skyline

1005, 1105, 1205, 1305, 1405, 1505, 1605, 1605, 1705, 1805, 1905, 2005, 2105, 2205, 2305, 2405, 2505, 2605, 2705, 2805, 2905, 3005, 3105, 3205, 3305, 3305, 3205, 3205, 3205, 3205, 3205, 3205, 3205, 3205, 3205, 3205, 3205, 3205, 3205, 3205, 3205, 3205, 3205, 3205, 3205, 3205, 3205, 3205, 3205, 3205, 3205, 3205, 3205, 3205, 3205, 3205, 3205, 3205, 3205, 3205, 3205, 3205, 3205, 3205, 3205, 3205, 3205, 3205, 3205, 3205, 3205, 3205, 3205, 3205, 3205, 3205, 3205, 3205, 3205, 3205, 3205, 3205, 3205, 3205, 3205, 3205, 3205, 3205, 3205, 3205, 3205, 3205, 3205, 3205, 3205, 3205, 3205, 3205, 3205, 3205, 3205, 3205, 3205, 3205, 3205, 3205, 3205, 3205, 3205, 3205, 3205, 3205, 3205, 3205, 3205, 3205, 3205, 3205, 3205, 3205, 32