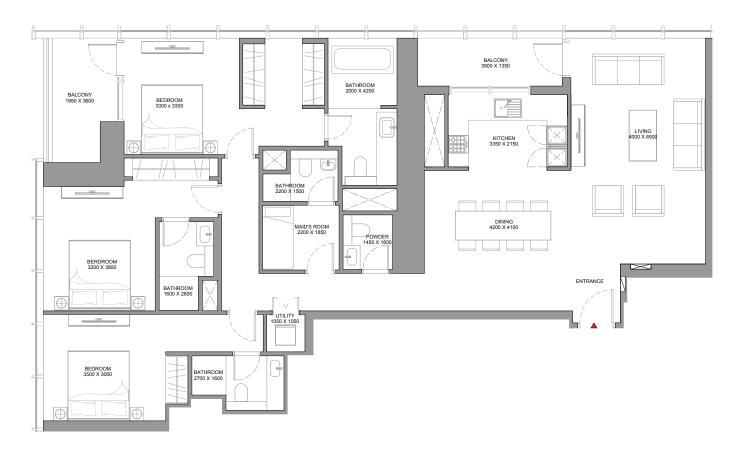

### Ras Al Khor, Downtown Skyline

3701, 3801, 3901, 4101, 4201, 4301, 4401, 4501, 4601, 4801, 4901, 5101, 5201, 5301, 5401, 5501, 5601, 5701, 5801, 5901, 5401, 5501, 5601, 5601, 5601, 5601, 5601, 5601, 5601, 5601, 5601, 5601, 5601, 5601, 5601, 5601, 5601, 5601, 5601, 5601, 5601, 5601, 5601, 5601, 5601, 5601, 5601, 5601, 5601, 5601, 5601, 5601, 5601, 5601, 5601, 5601, 5601, 5601, 5601, 5601, 5601, 5601, 5601, 5601, 5601, 5601, 5601, 5601, 5601, 5601, 5601, 5601, 5601, 5601, 5601, 5601, 5601, 5601, 5601, 5601, 5601, 5601, 5601, 5601, 5601, 5601, 5601, 5601, 5601, 5601, 5601, 5601, 5601, 5601, 5601, 5601, 5601, 5601, 5601, 5601, 5601, 5601, 5601, 5601, 5601, 5601, 5601, 5601, 5601, 5601, 5601, 5601, 5601, 5601, 5601, 5601, 5601, 5601, 5601, 5601, 5601, 5601, 5601, 5601, 5601, 5601, 5601, 5601, 5601, 5601, 5601, 5601, 5601, 5601, 5601, 5601, 5601, 5601, 5601, 5601, 5601, 5601, 5601, 5601, 5601, 5601, 5601, 5601, 5601, 5601, 5601, 5601, 5601, 5601, 5601, 5601, 5601, 5601, 5601, 5601, 5601, 5601, 5601, 5601, 5601, 5601, 5601, 5601, 5601, 5601, 5601, 5601, 5601, 5601, 5601, 5601, 5601, 5601, 5601, 5601, 5601, 5601, 5601, 5601, 5601, 5601, 5601, 5601, 5601, 5601, 5601, 5601, 5601, 5601, 5601, 5601, 5601, 5601, 5601, 5601, 5601, 5601, 5601, 5601, 5601, 5601, 5601, 5601, 5601, 5601, 5601, 5601, 5601, 5601, 5601, 5601, 5601, 5601, 5601, 5601, 5601, 5601, 5601, 5601, 5601, 5601, 5601, 5601, 5601, 5601, 5601, 5601, 5601, 5601, 5601, 5601, 5601, 5601, 5601, 5601, 5601, 5601, 5601, 5601, 5601, 5601, 5601, 5601, 5601, 5601, 5601, 5601, 5601, 5601, 5601, 5601, 5601, 5601, 5601, 5601, 5601, 5601, 5601, 5601, 5601, 5601, 5601, 5601, 5601, 5601, 5601, 5601, 5601, 5601, 5601, 5601, 5601, 5601, 5601, 5601, 5601, 5601, 5601, 5601, 5601, 5601, 5601, 5601, 5601, 5601, 5601, 5601, 5601, 5601, 5601, 5601, 5601, 5601, 5601, 5601, 5601, 5601, 5601, 5601, 5601, 5601, 5601, 5601, 5601, 5601, 5601, 5601, 5601, 5601, 5601, 5601, 5601, 5601, 5601, 5601, 5601, 5601, 5601, 5601, 5601, 5601, 5601, 5601, 5601, 5601, 5601, 5601, 5601, 5601, 5601, 5601, 5601, 5601, 5601, 5601, 5601

(with maid's room, store room and powder room + balcony)

List of unit numbers with this unit plan: