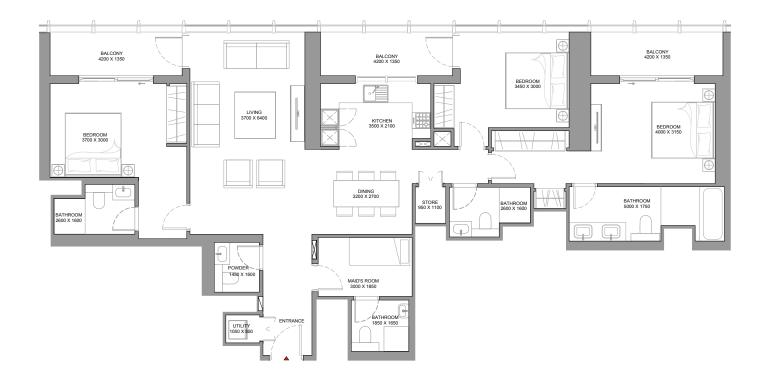

5601, 5601, 5601, 5601, 5601, 5601, 5601, 5601, 5601, 5601, 5601, 5601, 5601, 5601, 5601, 5601, 5601, 5601, 5601, 5601, 5601, 5601, 5601, 5601, 5601, 5601, 5601, 5601, 5601, 5601, 5601, 5601, 5601, 5601, 5601, 5601, 5601, 5601, 5601, 5601, 5601, 5601, 5601, 5601, 5601, 5601, 5601, 5601, 5601, 5601, 5601, 5601, 5601, 5601, 5601, 5601, 5601, 5601, 5601, 5601, 5601, 5601, 5601, 5601, 5601, 5601, 5601, 5601, 5601, 5601, 5601, 5601, 5601, 5601, 5601, 5601, 5601, 5601, 5601, 5601, 5601, 5601, 5601, 5601, 5601, 5601, 5601, 5601, 5601, 5601, 5601, 5601, 5601, 5601, 5601, 5601, 5601, 5601, 5601, 5601, 5601, 5601, 5601, 5601, 5601, 5601, 5601, 5601, 5601, 5601, 5601, 5601, 5601, 5601, 5601, 5601, 5601, 5601, 5601, 5601, 5601, 5601, 5601



(with maid's room, store room and powder room + balcony)







List of unit numbers with this unit plan:

### VIEWS

### Dubai Skyline

3703, 3803, 3903, 4003, 4103, 4203, 4303, 4403, 4503, 4603, 4703, 4803, 4903, 5003, 5103, 5203, 5303, 5403, 5503, 5603, 5703, 5803, 5903, 6003



SUITE RANGE = 1,777.66 SQ.FT. - 1,777.88 SQ.FT. BALCONY RANGE = 180.40 SQ.FT. - 180.51 SQ.FT. TOTAL RANGE = 1,958.17 SQ.FT. - 1,958.28 SQ.FT.



(with maid's room and powder room + balcony)







List of unit numbers with this unit plan:

### VIEWS

### Dubai Skyline, City view

3704, 3804, 3904, 4004, 4104, 4204, 4304, 4404, 4504, 4604, 4704, 4804, 4904, 5004, 5104, 5204, 5304, 5404, 5504, 5604, 5704, 5804, 5904, 6004, 5104, 5104, 5104, 5104, 5104, 5104, 5104, 5104, 5104, 5104, 5104, 5104, 5104, 5104, 5104, 5104, 5104, 5104, 5104, 5104, 5104, 5104, 5104, 5104, 5104, 51