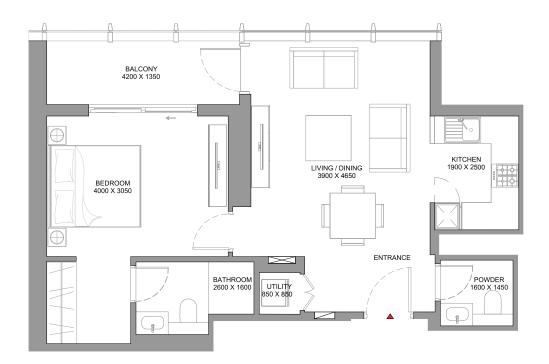

Seating



Pet-Friendly spaces











### Indoor Amenities



Co-working Spaces & Business Lounge



Cinema Room



Multipurpose Hall



VR Games/ Youth Zone





주 o 본국 Roof Top Lounge





Kids Club/ Toddler Club



Nursing Room



### Master Plan



#### Site Plan



#### Amenities

#### **Podium Level**

- 1 Circulation Walkways
- 2 Kids Play Area
- 3 BBQ + Dining Area
- 4 Game Zone: Table Tennis, Foosball
- 5 Open Lawn
- 6 Yoga/ Meditation Area
- 7 Outdoor Gym
- 8 Battle Ropes
- 9 Obstacle Course/ Crossfit Area
- 10 Paddle Court
- 11 Raised Planter

#### **Rooftop Level**

- 12 Main Swimming Pool
- 13 Wet Deck
- 14 Jacuzzi
- 15 Kids Pool
- 16 Sun Loungers
- 17 Pool Shower
- 18 Observation Deck
- 19 Outdoor Lounge

### FLOOR AND UNIT





#### **FLOOR AND UNIT PLANS**

















### VIEWS

#### Dubai Skyline

1006, 1106, 1206, 1306, 1406, 1506, 1606, 1706, 1806, 1906, 2006, 2106, 2206, 2306, 2406, 2506, 2606, 2706, 2806, 2906, 3006, 3106, 3206, 3306, 3206, 3206, 3206, 3206, 3206, 3206, 3206, 3206, 3206, 3206, 3206, 3206, 3206, 3206, 3206, 3206, 3206, 3206, 3206, 3206, 3206, 3206, 3206, 3206, 3206, 3206, 3206, 3206, 3206, 3206, 3206, 3206, 3206, 3206, 3206, 3206, 3206, 3206, 3206, 3206, 3206, 3206, 3206, 3206, 3206, 3206, 3206, 3206, 3206, 3206, 3206, 3206, 3206, 3206, 3206, 3206, 3206, 3206, 3206, 3206, 3206, 3206, 3206, 3206, 3206, 3206, 3206, 3206, 3206, 3206, 3206, 3206, 3206, 3206, 3206, 3206, 3206, 3206, 3206, 3206, 3206, 3206, 3206, 3206, 3206, 3206, 3206, 3206, 3206, 3206, 3206, 3206, 3206, 3206, 3206, 3206, 3206, 3206, 3206, 3206, 3206, 3206, 3206, 320