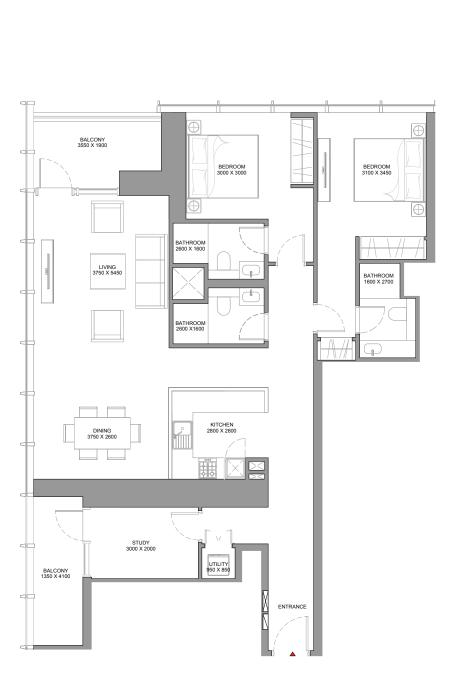

### FLOOR AND UNIT

#### **FLOOR AND UNIT PLANS**

TOTAL = 754.01 SQ.FT.

List of unit numbers with this unit plan:

(with powder room and store room + balcony)

LEVEL 10 - 33

List of unit numbers with this unit plan: