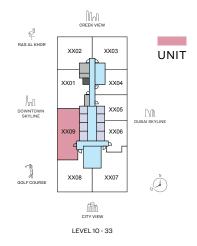

### FLOOR AND UNIT

#### **FLOOR AND UNIT PLANS**

Golf course, Ras Al Khor, Downtown Skyline

3109, 3209, 3309

(with study room and shared powder room + balcony)

List of unit numbers with this unit plan: