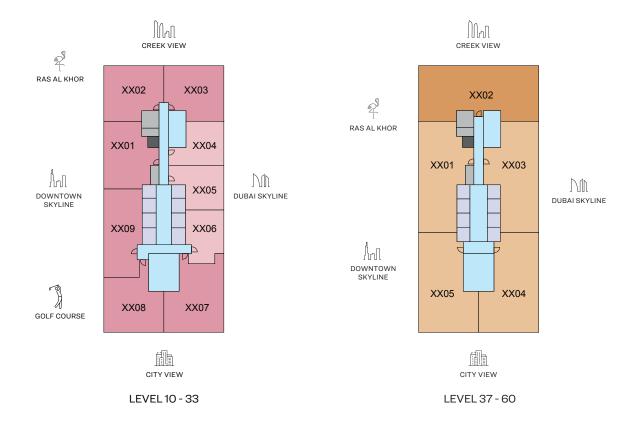

Lawn with Seating



Pet-Friendly spaces











### Indoor Amenities



Co-working Spaces & Business Lounge



Cinema Room



Multipurpose Hall



VR Games/ Youth Zone





주 o 본국 Roof Top Lounge





Kids Club/ Toddler Club



Nursing Room



### Master Plan



#### Site Plan



#### Amenities

#### **Podium Level**

- 1 Circulation Walkways
- 2 Kids Play Area
- 3 BBQ + Dining Area
- 4 Game Zone: Table Tennis, Foosball
- 5 Open Lawn
- 6 Yoga/ Meditation Area
- 7 Outdoor Gym
- 8 Battle Ropes
- 9 Obstacle Course/ Crossfit Area
- 10 Paddle Court
- 11 Raised Planter

#### **Rooftop Level**

- 12 Main Swimming Pool
- 13 Wet Deck
- 14 Jacuzzi
- 15 Kids Pool
- 16 Sun Loungers
- 17 Pool Shower
- 18 Observation Deck
- 19 Outdoor Lounge

### FLOOR AND UNIT





#### **FLOOR AND UNIT PLANS**

















### VIEWS

#### Dubai Skyline

1006, 1106, 1206, 1306, 1406, 1506, 1606, 1706, 1806, 1906, 2006, 2106, 2206, 2306, 2406, 2506, 2606, 2706, 2806, 2906, 3006, 3106, 3206, 3306, 3206, 3206, 3206, 3206, 3206, 3206, 3206, 3206, 3206, 3206, 3206, 3206, 3206, 3206, 3206, 3206, 3206, 3206, 3206, 3206, 3206, 3206, 3206, 3206, 3206, 3206, 3206, 3206, 3206, 3206, 3206, 3206, 3206, 3206, 3206, 3206, 3206, 3206, 3206, 3206, 3206, 3206, 3206, 3206, 3206, 3206, 3206, 3206, 3206, 3206, 3206, 3206, 3206, 3206, 3206, 3206, 3206, 3206, 3206, 3206, 3206, 3206, 3206, 3206, 3206, 3206, 3206, 3206, 3206, 3206, 3206, 3206, 3206, 3206, 3206, 3206, 3206, 3206, 3206, 3206, 3206, 3206, 3206, 3206, 3206, 3206, 3206, 3206, 3206, 3206, 3206, 3206, 3206, 3206, 3206, 3206, 3206, 3206, 3206, 3206, 3206, 3206,