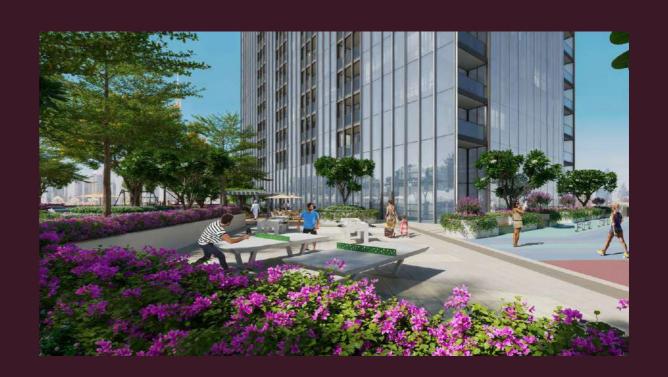

### Dine by The Waters

The food & beverage esplanade that borders the calm waters is also a feast for the palate to suit every taste and time. It offers fine restaurants for an intimate dinner, quick catch-up over a cup of coffee, or a power lunch.

### Indoor Amenities

Co-working Spaces & Business Lounge

Cinema Room

Multipurpose Hall

VR Games/ Youth Zone

주 o 본국 Roof Top Lounge

Kids Club/ Toddler Club

Nursing Room