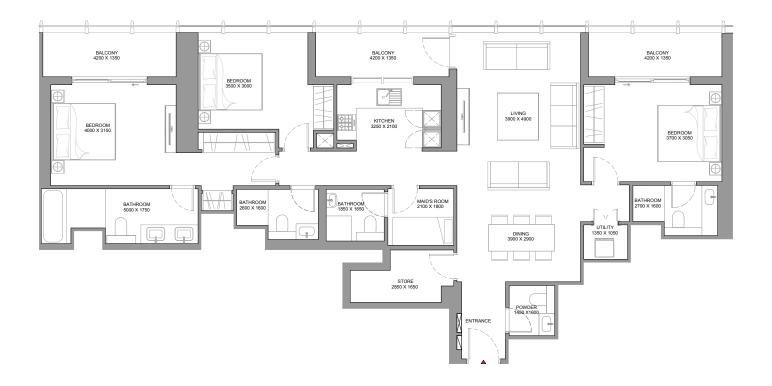

### Ras Al Khor, Downtown Skyline

3701, 3801, 3901, 4101, 4201, 4301, 4401, 4501, 4601, 4801, 4901, 5101, 5201, 5301, 5401, 5501, 5601, 5701, 5801, 5901, 5401, 5501, 5601, 5601, 5601, 5601, 5601, 5601, 5601, 5601, 5601, 5601, 5601, 5601, 5601, 5601, 5601, 5601, 5601, 5601, 5601, 5601, 5601, 5601, 5601, 5601, 5601, 5601, 5601, 5601, 5601, 5601, 5601, 5601, 5601, 5601, 5601, 5601, 5601, 5601, 5601, 5601, 5601, 5601, 5601, 5601, 5601, 5601, 5601, 5601, 5601, 5601, 5601, 5601, 5601, 5601, 5601, 5601, 5601, 5601, 5601, 5601, 5601, 5601, 5601, 5601, 5601, 5601, 5601, 5601, 5601, 5601, 5601, 5601, 5601, 5601, 5601, 5601, 5601, 5601, 5601, 5601, 5601, 5601, 5601, 5601, 5601, 5601, 5601, 5601, 5601, 5601, 5601, 5601, 5601, 5601, 5601, 5601, 5601, 5601, 5601, 5601, 5601, 5601, 5601, 5601, 5601, 5601, 5601, 5601, 5601, 5601, 5601, 5601, 5601, 5601, 5601, 5601, 5601, 5601, 5601, 5601, 5601, 5601, 5601, 5601, 5601, 5601, 5601, 5601, 5601, 5601, 5601, 5601, 5601, 5601, 5601, 5601, 5601, 5601, 5601, 5601, 5601, 5601, 5601, 5601, 5601, 5601, 5601, 5601, 5601, 5601, 5601, 5601, 5601, 5601, 5601, 5601, 5601, 5601, 5601, 5601, 5601, 5601, 5601, 5601, 5601, 5601, 5601, 5601, 5601, 5601, 5601, 5601, 5601, 5601, 5601, 5601, 5601, 5601, 5601, 5601, 5601, 5601, 5601, 5601, 5601, 5601, 5601, 5601, 5601, 5601, 5601, 5601, 5601, 5601, 5601, 5601, 5601, 5601, 5601, 5601, 5601, 5601, 5601, 5601, 5601, 5601, 5601, 5601, 5601, 5601, 5601, 5601, 5601, 5601, 5601, 5601, 5601, 5601, 5601, 5601, 5601, 5601, 5601, 5601, 5601, 5601, 5601, 5601, 5601, 5601, 5601, 5601, 5601, 5601, 5601, 5601, 5601, 5601, 5601, 5601, 5601, 5601, 5601, 5601, 5601, 5601, 5601, 5601, 5601, 5601, 5601, 5601, 5601, 5601, 5601, 5601, 5601, 5601, 5601, 5601, 5601, 5601, 5601, 5601, 5601, 5601, 5601, 5601, 5601, 5601, 5601, 5601, 5601, 5601, 5601, 5601, 5601, 5601, 5601, 5601, 5601, 5601, 5601, 5601, 5601, 5601, 5601, 5601, 5601, 5601, 5601, 5601, 5601, 5601, 5601, 5601, 5601, 5601, 5601, 5601, 5601, 5601, 5601, 5601, 5601, 5601, 5601, 5601, 5601, 5601, 5601, 5601, 5601, 5601, 5601, 5601, 5601, 5601, 5601

(with maid's room, store room and powder room + balcony)

List of unit numbers with this unit plan: