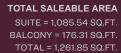

03, 3203, 3203, 3203, 3203, 3203, 3203, 3203, 3203, 3203, 3203, 3203, 3203, 3203, 3203, 3203, 3203, 3203, 3203, 3203, 3203, 3203, 3203, 3203, 3203, 3203, 3203, 3203, 3203, 3203, 3203, 3203, 3203, 3203, 3203, 3203, 3203, 3203, 3203, 3203, 3203, 3203, 3203, 3203, 3203, 3203, 3203, 3203, 3203, 3203, 3203, 3203, 3203, 3203, 3203, 3203, 3203, 3203, 3203, 3203, 3203, 3203, 3203, 3203, 3203, 3203, 3203, 3203, 3203, 3203, 3203, 3203, 3203, 3203, 3203, 3203, 3203, 3203, 3203, 3203, 3203, 3203, 3203





### VIEWS

Golf Course, Ras Al Khor, Downtown Skyline, Amenities

1008, 1108, 1208, 1308, 1408, 1508

Golf course, Ras Al Khor, Downtown Skyline

1608, 1708, 1808, 1908, 2008, 2108, 2208, 2308, 2408, 2508, 2608, 2708, 2808, 2908, 3008

Golf course, Ras Al Khor, Downtown Skyline

3108, 3208, 3308









### VIEWS

Golf course, Ras Al Khor, Downtown Skyline, Amenities 1009, 1109, 1209, 1309, 1409, 1509

Golf course, Ras Al Khor, Downtown Skyline

1609, 1709, 1809, 1909, 2009, 2109, 2209, 2309, 2409, 2509, 2609, 2709, 2809, 2909, 3009

Golf course, Ras Al Khor, Downtown Skyline

3109, 3209, 3309





(with study room and shared powder room + balcony)







List of unit numbers with this unit plan:

### VIEWS

### City View, Dubai Skyline

1007, 1107, 1207, 1307, 1407, 1507, 1607, 1707, 1807, 1907, 2007, 2107, 2207, 2307, 2407, 2507, 2607, 2707, 2807, 2907, 3007, 3107, 3207, 3307, 3207, 3207, 3207, 3207, 3207, 3207, 3207, 3207, 3207, 3207, 3207, 3207, 3207, 3207, 3207, 3207, 3207, 3207, 3207, 3207, 3207, 3207, 3207, 3207, 3207, 3207, 3207, 3207, 3207, 3207, 3207, 3207, 3207, 3207, 320