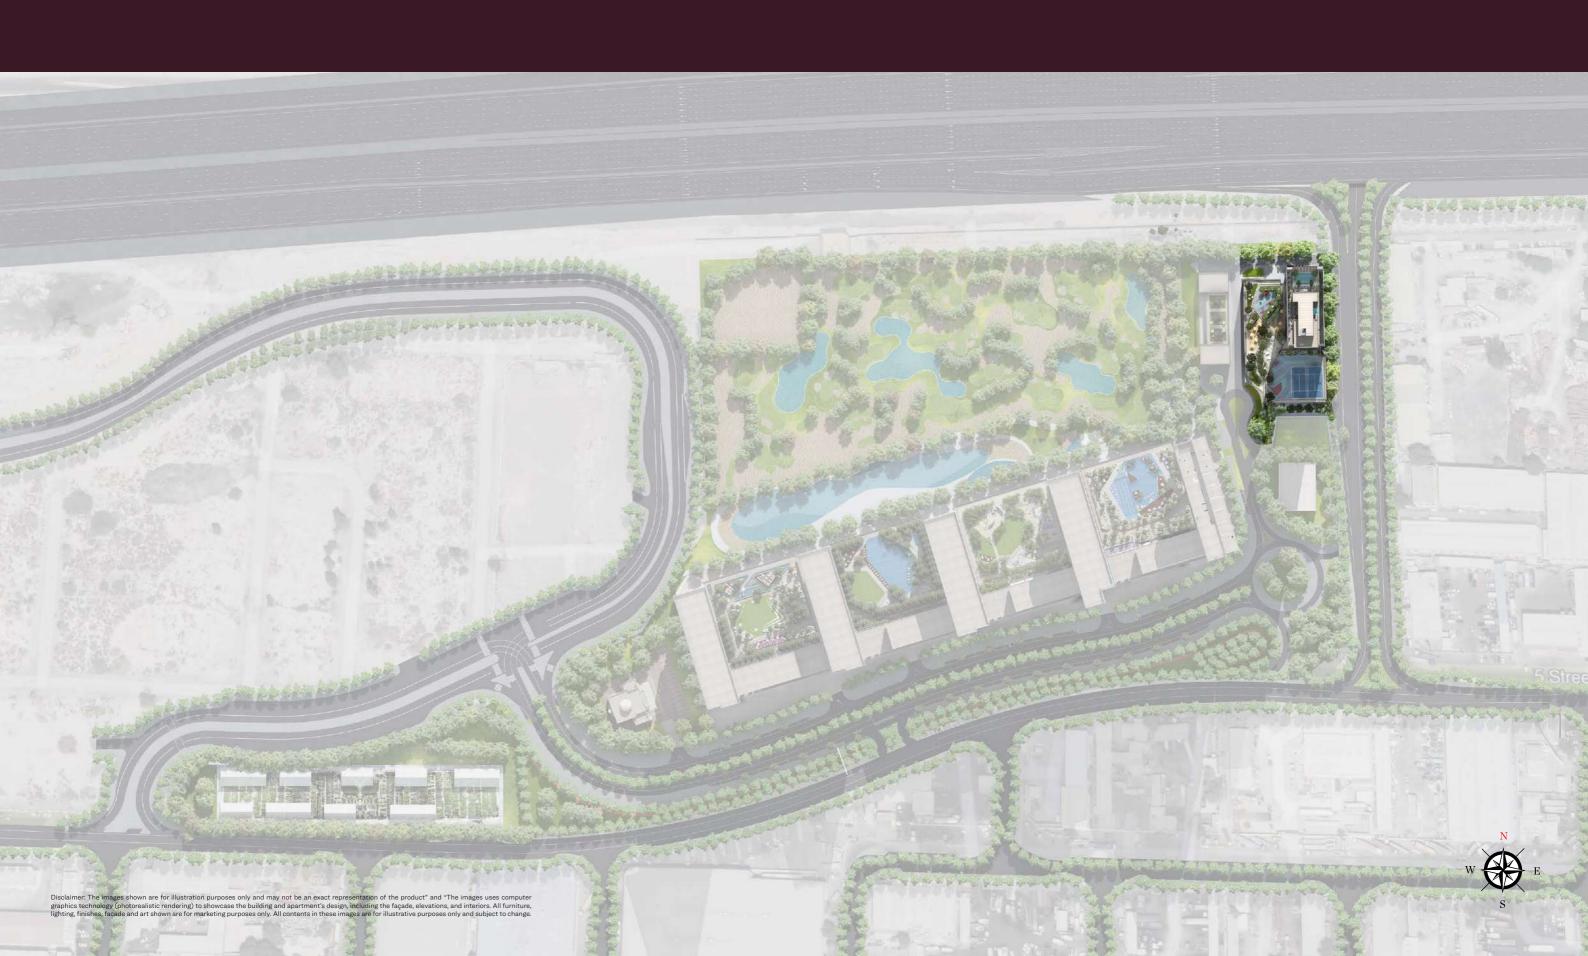

the façade, elevations, and interiors. All furniture ighting, finishes, facade and art shown are for marketing purposes only. All contents in these images are for illustrative purposes only and subject to change

### Outdoor Amenities







Swimming pool Equipped with Aqua Fitness Activities



Padel Court



Jacuzzi

Obstacle Course or CrossFit



Table Tennis



Battle Ropes





Observation Deck



Outdoor Gym



Children Play Area



Outdoor BBQ



Yoga/ Meditation Deck



Cycling track, Walking Track and Cycling Track\*



Lawn with Seating



Pet-Friendly spaces











### Indoor Amenities



Co-working Spaces & Business Lounge



Cinema Room



Multipurpose Hall



VR Games/ Youth Zone





주 o 본국 Roof Top Lounge





Kids Club/ Toddler Club



Nursing Room



### Master Plan



#### Site Plan



#### Amenities

#### **Podium Level**

- 1 Circulation Walkways
- 2 Kids Play Area
- 3 BBQ + Dining Area
- 4 Game Zone: Table Tennis, Foosball
- 5 Open Lawn
- 6 Yoga/ Meditation Area
- 7 Outdoor Gym
- 8 Battle Ropes
- 9 Obstacle Course/ Crossfit Area
- 10 Paddle Court
- 11 Raised Planter

#### **Rooftop Level**

- 12 Main Swimming Pool
- 13 Wet Deck
- 14 Jacuzzi
- 15 Kids Pool
- 16 Sun Loungers
- 17 Pool Shower
- 18 Observation Deck
- 19 Outdoor Lounge

### FLOOR AND UNIT





#### **FLOOR AND UNIT PLANS**

















### VIEWS

#### Dubai Skyline

1006, 1106, 1206, 1306, 1406, 1506, 1606, 1706, 1806, 1906, 2006, 2106, 2206, 2306, 2406, 2506, 2606, 2706, 2806, 2906, 3006, 3106, 3206, 3306, 3206, 3206, 3206, 3206, 3206, 3206, 3206, 3206, 3206, 3206, 3206, 3206, 3206