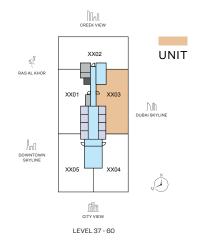

### FLOOR AND UNIT

#### **FLOOR AND UNIT PLANS**

### VIEWS

#### Dubai Skyline

1006, 1106, 1206, 1306, 1406, 1506, 1606, 1706, 1806, 1906, 2006, 2106, 2206, 2306, 2406, 2506, 2606, 2706, 2806, 2906, 3006, 3106, 3206, 3306, 3206, 3206, 3206, 3206, 3206, 3206, 3206, 3206, 3206, 3206, 3206, 3206, 3206, 3206, 3206, 3206, 3206, 3206, 3206, 3206, 3206, 3206, 3206, 3206, 3206, 3206, 3206, 3206, 3206, 3206, 3206, 3206, 3206, 3206, 3206, 3206, 3206, 3206, 3206, 3206, 3206, 3206, 3206, 3206, 3206, 3206, 3206, 3206, 3206, 3206, 3206, 3206, 3206, 3206, 3206, 3206, 3206, 3206, 3206, 3206, 3206, 3206, 3206, 3206, 3206, 3206, 3206, 3206, 3206, 3206, 3206, 3206, 3206, 3206, 3206, 3206, 3206, 3206, 3206, 3206, 3206, 3206, 3206, 3206, 3206, 3206, 3206, 3206, 3206, 3206, 3206, 3206, 3206, 3206, 3206, 3206, 3206, 3206, 3206, 3206, 3206, 3206, 3206, 3206, 3206, 3206, 3206, 3206, 3206, 3206, 3206, 3206, 3206, 3206, 3206, 3206, 3206, 3206, 3206, 3206, 3206, 3206, 3206, 3206, 3206, 3206, 3206, 3206, 3206, 3206, 3206, 3206, 3206, 3206, 3206, 3206, 3206, 3206, 3206, 3206, 3206, 3206, 3206, 3206, 3206, 3206, 3206, 3206, 3206, 3206, 3206, 3206, 3206, 3206, 3206, 3206, 3206, 3206, 3206, 3206, 3206, 3206, 3206, 3206, 3206, 3206, 3206, 3206, 3206, 3206, 3206, 3206, 3206, 3206, 3206, 3206, 3206, 3206, 3206, 3206, 3206, 3206, 3206, 3206, 3206, 3206, 3206, 3206, 3206, 3206, 3206, 3206, 3206, 3206, 3206, 3206, 3206, 3206, 3206, 3206, 3206, 3206, 3206, 3206, 3206, 3206, 3206, 3206, 3206, 3206, 3206, 3206, 3206, 3206, 3206, 3206, 3206, 3206, 3206, 3206, 3206, 3206, 3206, 3206, 3206, 3206, 3206, 3206, 3206, 3206, 3206, 3206, 3206, 3206, 3206, 3206, 3206, 3206, 3206, 3206, 3206, 3206, 3206, 3206, 3206, 3206, 3206, 3206, 3206, 3206, 3206, 3206, 3206, 3206, 3206, 3206, 3206, 3206, 3206, 3206, 3206, 3206, 3206, 3206, 3206, 3206, 3206, 3206, 3206, 3206, 3206, 3206, 3206, 3206, 3206, 3206, 3206, 3206, 3206, 3206, 3206, 3206, 3206, 3206, 3206, 3206, 3206, 3206, 3206, 3206, 3206, 3206, 3206, 3206, 3206, 3206, 3206, 3206, 3206, 3206, 3206, 3206, 3206, 3206, 3206, 3206, 3206, 3206, 3206, 3206, 3206, 3206, 3206, 3206, 3206, 3206, 3206