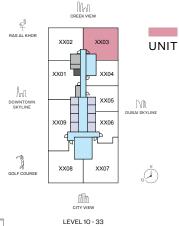

### VIEWS

#### Dubai Skyline

1005, 1105, 1205, 1305, 1405, 1505, 1605, 1605, 1705, 1805, 1905, 2005, 2105, 2205, 2305, 2405, 2505, 2605, 2705, 2805, 2905, 3005, 3105, 3205, 3305, 3305, 3205, 3205, 3205, 3205, 3205, 3205, 3205, 3205, 3205, 3205, 3205, 3205, 3205, 3205, 3205, 3205, 3205, 3205, 3205, 3205, 3205, 3205, 3205, 3205, 3205, 3205, 3205, 3205, 3205, 3205, 3205, 3205, 3205, 3205, 3205, 3205, 3205, 3205, 3205, 3205, 3205, 3205, 3205, 3205, 3205, 3205, 3205, 3205, 3205, 3205, 3205, 3205, 3205, 3205, 3205, 3205, 3205, 3205, 3205, 3205, 3205, 3205, 3205, 3205, 3205, 3205, 3205, 3205, 3205, 3205, 3205, 3205, 3205, 3205, 3205, 3205, 3205, 3205, 3205, 3205, 3205, 3205, 3205, 3205, 3205, 3205, 3205, 3205, 3205, 3205, 3205, 3205, 3205, 3205, 3205, 3205, 3205, 3205, 3205, 3205, 3205, 3205, 3205, 3205, 3205, 3205, 3205, 3205, 3205, 3205, 3205, 3205, 3205, 3205, 3205, 3205, 3205, 3205, 3205, 3205, 3205, 3205, 3205, 3205, 3205, 3205, 3205, 3205, 3205, 3205, 3205, 3205, 3205, 3205, 3205, 3205, 3205, 3205, 3205, 3205, 3205, 3205, 3205, 3205, 3205, 3205, 3205, 3205, 3205, 3205, 3205, 3205, 3205, 3205, 3205, 3205, 3205, 3205, 3205, 3205, 3205, 3205, 3205, 3205, 3205, 3205, 3205, 3205, 3205, 3205, 3205, 3205, 3205, 3205, 3205, 3205, 3205, 3205, 3205, 3205, 3205, 3205, 3205, 3205, 3205, 3205, 3205, 3205, 3205, 3205, 3205, 3205, 3205, 3205, 3205, 3205, 3205, 3205, 3205, 3205, 3205, 3205, 3205, 3205, 3205, 3205, 3205, 3205, 3205, 3205, 3205, 3205, 3205, 3205, 3205, 3205, 3205, 3205, 3205, 3205, 3205, 3205, 3205, 3205, 3205, 3205, 3205, 3205, 3205, 3205, 3205, 3205, 3205, 3205, 3205, 3205, 3205, 3205, 3205, 3205, 3205, 3205, 3205, 3205, 3205, 3205, 3205, 3205, 3205, 3205, 3205, 3205, 3205, 3205, 3205, 3205, 3205, 3205, 3205, 3205, 3205, 3205, 3205, 3205, 3205, 3205, 3205, 3205, 3205, 3205, 3205, 3205, 3205, 3205, 3205, 3205, 3205, 3205, 3205, 3205, 3205, 3205, 3205, 3205, 3205, 3205, 3205, 3205, 3205, 3205, 3205, 3205, 3205, 3205, 3205, 3205, 3205, 3205, 3205, 3205, 3205, 3205, 3205, 3205, 3205, 3205, 3205, 3205, 3205, 3205, 3205, 3205, 3205, 3205, 3205

(with powder room and store room + balcony)

LEVEL 10 - 33

List of unit numbers with this unit plan: