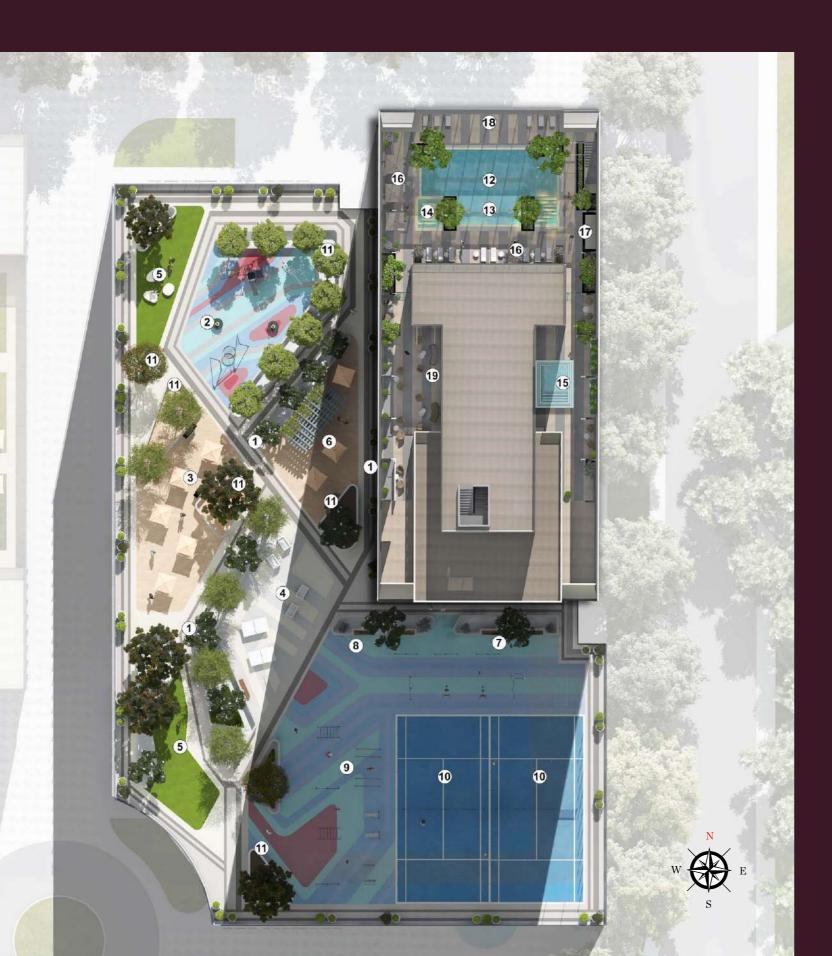

#### Amenities

#### **Podium Level**

- 1 Circulation Walkways
- 2 Kids Play Area
- 3 BBQ + Dining Area
- 4 Game Zone: Table Tennis, Foosball
- 5 Open Lawn
- 6 Yoga/ Meditation Area
- 7 Outdoor Gym
- 8 Battle Ropes
- 9 Obstacle Course/ Crossfit Area
- 10 Paddle Court
- 11 Raised Planter

#### **Rooftop Level**

- 12 Main Swimming Pool
- 13 Wet Deck
- 14 Jacuzzi
- 15 Kids Pool
- 16 Sun Loungers
- 17 Pool Shower
- 18 Observation Deck
- 19 Outdoor Lounge