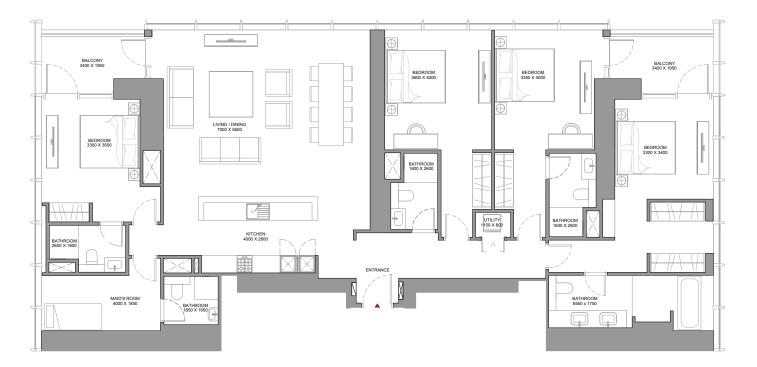

### FLOOR AND UNIT

#### **FLOOR AND UNIT PLANS**

TOTAL = 754.01 SQ.FT.

List of unit numbers with this unit plan:

(with powder room and store room + balcony)

LEVEL 10 - 33

List of unit numbers with this unit plan: