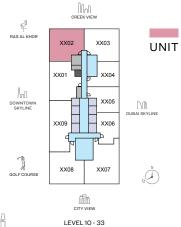

### FLOOR AND UNIT

#### **FLOOR AND UNIT PLANS**

### VIEWS

#### Dubai Skyline

1006, 1106, 1206, 1306, 1406, 1506, 1606, 1706, 1806, 1906, 2006, 2106, 2206, 2306, 2406, 2506, 2606, 2706, 2806, 2906, 3006, 3106, 3206, 3306, 3206, 3206, 3206, 3206, 3206, 3206, 3206, 3206, 3206, 3206, 3206, 3206, 3206, 3206, 3206, 3206, 3206, 3206, 3206, 3206, 3206, 3206, 3206, 3206, 3206, 3206, 3206, 3206, 3206, 3206, 3206, 3206, 3206, 3206, 3206, 3206, 3206, 3206, 3206, 3206, 3206, 3206, 3206, 3206, 3206, 3206, 3206, 3206, 3206, 3206, 3206, 3206, 3206, 3206, 3206, 3206, 3206, 3206, 3206, 3206, 3206, 3206, 3206, 3206, 3206, 3206, 3206, 3206, 3206, 3206, 3206, 3206, 3206, 3206, 3206, 3206, 3206, 3206, 3206, 3206, 3206, 3206, 3206, 3206, 3206, 3206, 3206, 3206, 3206, 3206, 3206, 3206, 3206, 3206, 3206, 3206, 3206, 3206, 3206, 3206, 3206, 3206, 3206, 3206, 3206, 3206, 3206, 3206, 3206, 3206, 3206, 3206, 3206, 3206, 3206, 3206, 3206, 3206, 3206, 3206, 3206, 3206, 3206, 3206, 3206, 3206, 3206, 3206, 3206, 3206, 3206, 3206, 3206, 3206, 3206, 3206, 3206, 3206, 3206, 3206, 3206, 3206, 3206, 3206, 3206, 3206, 3206, 3206, 3206, 3206, 3206, 3206, 3206, 3206, 3206, 3206, 3206, 3206, 3206, 3206, 3206, 3206, 3206, 3206, 3206, 3206, 3206, 3206, 3206, 3206, 3206, 3206, 3206, 3206, 3206, 3206, 3206, 3206, 3206, 3206, 3206, 3206, 3206, 3206, 3206, 3206, 3206, 3206, 3206, 3206, 3206, 3206, 3206, 3206, 3206, 3206, 3206, 3206, 3206, 3206, 3206, 3206, 3206, 3206, 3206, 3206, 3206, 3206, 3206, 3206, 3206, 3206, 3206, 3206, 3206, 3206, 3206, 3206, 3206, 3206, 3206, 3206, 3206, 3206, 3206, 3206, 3206, 3206, 3206, 3206, 3206, 3206, 3206, 3206, 3206, 3206, 3206, 3206, 3206, 3206, 3206, 3206, 3206, 3206, 3206, 3206, 3206, 3206, 3206, 3206, 3206, 3206, 3206, 3206, 3206, 3206, 3206, 3206, 3206, 3206, 3206, 3206, 3206, 3206, 3206, 3206, 3206, 3206, 3206, 3206, 3206, 3206, 3206, 3206, 3206, 3206, 3206, 3206, 3206, 3206, 3206, 3206, 3206, 3206, 3206, 3206, 3206, 3206, 3206, 3206, 3206, 3206, 3206, 3206, 3206, 3206, 3206, 3206, 3206, 3206, 3206, 3206, 3206, 3206, 3206, 3206, 3206, 3206, 3206, 3206, 3206, 3206, 3206, 3206, 3206, 3206, 3206