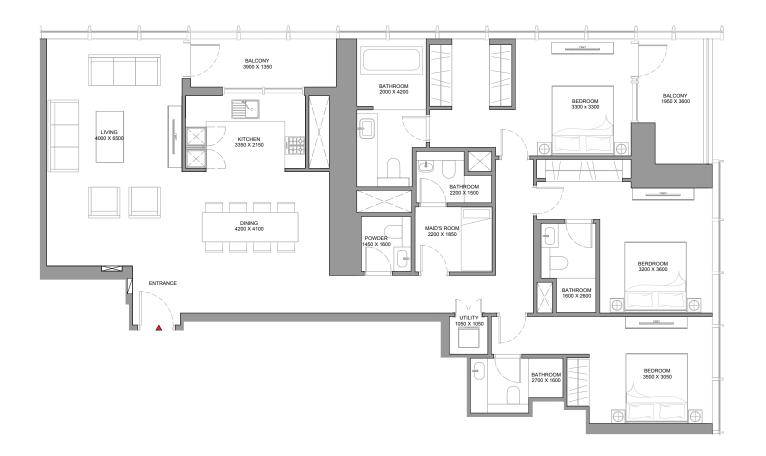

### FLOOR AND UNIT

#### **FLOOR AND UNIT PLANS**

### Dubai Skyline

3703, 3803, 3903, 4003, 4103, 4203, 4303, 4403, 4503, 4603, 4703, 4803, 4903, 5003, 5103, 5203, 5303, 5403, 5503, 5603, 5703, 5803, 5903, 6003

SUITE RANGE = 1,777.66 SQ.FT. - 1,777.88 SQ.FT. BALCONY RANGE = 180.40 SQ.FT. - 180.51 SQ.FT. TOTAL RANGE = 1,958.17 SQ.FT. - 1,958.28 SQ.FT.

(with maid's room and powder room + balcony)

List of unit numbers with this unit plan: