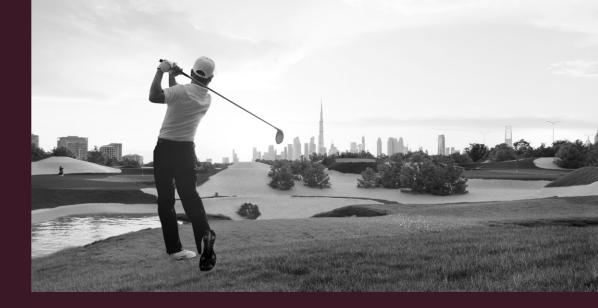

### Luxury Framed *by* Verdant Beauty

Witness the serene beauty of the pitch and putt golf course, where rolling greens meet tranquil skies. This picturesque view transforms everyday living into a scene of unrivalled elegance and peace.

## Play Beyond the Ordinary Fairways

The first of its kind in Dubai, a world class Pitch and Putt golf course featuring 18 holes of golf, each meticulously designed.

It is the perfect way to unwind after a long day at work. After all, there's nothing like sinking a long putt on a sun-drenched fairway. The clubhouse\* is appointed with upscale amenities and a patio overlooking the greens.