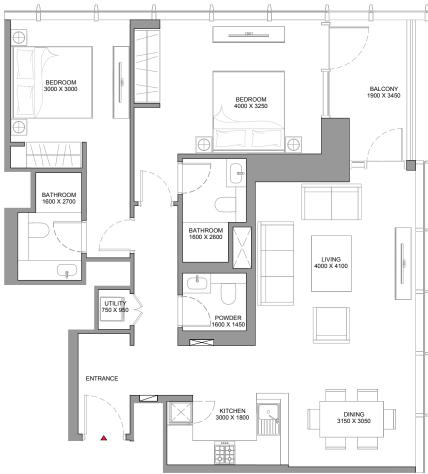

(with powder room and store room + balcony)

LEVEL 10 - 33

List of unit numbers with this unit plan: