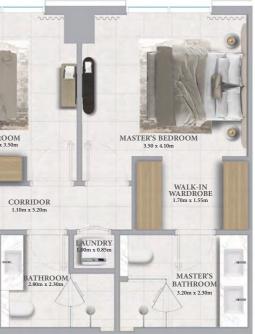

#### 1 BEDROOM - 1A

| UNITS        | 107, 108, 207, 208, 216, 307, 3<br>508, 516, 607, 608, 616, 707, 7<br>908, 916, 1007, 1008, 1016, | 08, 716, 807, 808, 816, 907 |
|--------------|---------------------------------------------------------------------------------------------------|-----------------------------|
| SUITE AREA   | 66.47 SQ.M.                                                                                       | 715.48 SQ.FT.               |
| BALCONY AREA | 7.96 SQ.M.                                                                                        | 85.68 SQ.FT.                |
| TOTAL AREA   | 74.43 SQ.M.                                                                                       | 801.16 SQ.FT.               |

105, 112, 205, 212, 305, 312, 405, 412, 505, 512, 605, UNITS 612, 705, 712, 805, 812, 905, 912, 1005, 1012, 1105, 1205

| TOTAL AREA   | 76.02 SQ.M. | 818.27 SQ.FT. |
|--------------|-------------|---------------|
| BALCONY AREA | 7.96 SQ.M.  | 85.68 SQ.FT.  |
| SUITE AREA   | 68.06 SQ.M. | 732.59 SQ.FT. |

#### 1 BEDROOM - 1B

| UNITS        | 106, 206, 306, 406, 506, 606, 706, 806, 906, 1006, 1106, 1206 |               |  |
|--------------|---------------------------------------------------------------|---------------|--|
| SUITE AREA   | 66.47 SQ.M.                                                   | 715.48 SQ.FT. |  |
| BALCONY AREA | 7.96 SQ.M.                                                    | 85.68 SQ.FT.  |  |
| TOTAL AREA   | 74.43 SQ.M.                                                   | 801.16 SQ.FT. |  |