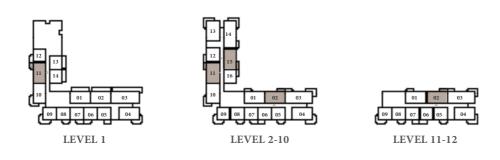

| 181.05 SQ.FT. |  |
| TOTAL AREA   | 83.43 SQ.M.                                                      | 898.03 SQ.FT. |  |

#### KEY SECTION



















#### 2 BEDROOM - 1A

| UNITS      | 511, 515, 602, 611, 615, 70 | 11, 315, 402, 411, 415, 502,<br>)2, 711, 715, 802, 811, 815,<br>011, 1015, 1102, 1202 |
|------------|-----------------------------|---------------------------------------------------------------------------------------|
| SUITE AREA | 100.15 SQ.M.                | 1078.01 SQ.FT.                                                                        |

| BALCONY AREA | 7.96 SQ.M.   | 85.68 SQ.FT.   |
|--------------|--------------|----------------|
| TOTAL AREA   | 108.11 SQ.M. | 1163.69 SQ.FT. |

#### KEY SECTION

#### KEY LAYOUT

















#### 2 BEDROOM - 1B



| UNITS        | 201, 301, 401, 501, 601, 701, 801,<br>901, 1001, 1101, 1201 |                |  |
|--------------|-------------------------------------------------------------|----------------|--|
| SUITE AREA   | 101.64 SQ.M.                                                | 1094.04 SQ.FT. |  |
| BALCONY AREA | 7.80 SQ.M.                                                  | 83.96 SQ.FT.   |  |
| TOTAL AREA   | 109.44 SQ.M.                                                | 1178.00 SQ.FT. |  |

#### KEY SECTION







KEY PLAN







#### 2 BEDROOM - 1C

| UNITS        | 102          |                |  |
|--------------|--------------|----------------|--|
| SUITE AREA   | 100.15 SQ.M. | 1078.01 SQ.FT. |  |
| TERRACE AREA | 28.67 SQ.M.  | 308.60 SQ.FT.  |  |
|