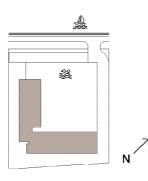

T







BALCONY 4.60m x 1.70m LIVING AREA CORRIDOR 2.35m x 1.10m LAUNDRY 1.00m x 1.00m DINING & KITCHEN 0 FOYER .









#### 1 BEDROOM - 1B

| UNITS        | 106, 206, 306, 406, 506, 606, 706, 806, 906, 1006, 1106, 1206 |               |  |
|--------------|---------------------------------------------------------------|---------------|--|
| SUITE AREA   | 66.47 SQ.M.                                                   | 715.48 SQ.FT. |  |
| BALCONY AREA | 7.96 SQ.M.                                                    | 85.68 SQ.FT.  |  |
| TOTAL AREA   | 74.43 SQ.M.                                                   | 801.16 SQ.FT. |  |

#### KEY SECTION





KEY LAYOUT

KEY PLAN









#### 1 BEDROOM - 1C



#### KEY SECTION

















#### 1 BEDROOM - 1D



#### KEY SECTION











FLOOR PLAN 1. All dimensions are in imperial and metric, and measured from finish to finish excluding construction tolerances. 2. All materials, dimensions, and drawings are approximate only. 3. Information is subject to change without notice, at developer's absolute discretion. 4. Actual area may vary from the stated area. 5. Drawings not to scale. 6. All images used are for illustrative purposes only and do not represent the actual size, features, specifications, fittings, and furnishings. 7. The developer reserves the right to make revisions / alterations, at it's absolute discretion, without any liability whatsoever.







#### 1 BEDROOM - TYPE 2

| UNITS        | 109, 209, 309, 409, 509, 609, 709,<br>809, 909, 1009, 1109, 1209 |               |  |
|--------------|--------------