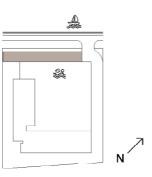

TERRACE AREA | 24.51 SQ.M.  | 263.82 SQ.FT.  | TERRACE AREA | 25.49 SQ.M.  | 274.37 SQ.FT.  |
| PODIUM LEVEL |              |                | PODIUM LEVEL |              |                |
| SUITE AREA   | 100.54 SQ.M. | 1082.20 SQ.FT. | SUITE AREA   | 100.70 SQ.M. | 1083.93 SQ.FT. |
| BALCONY AREA | 11.16 SQ.M.  | 120.13 SQ.FT.  | BALCONY AREA | 11.16 SQ.M.  | 120.13 SQ.FT.  |
| TOTAL        |              |                | TOTAL        |              |                |
| SUITE AREA   | 200.59 SQ.M. | 2159.13 SQ.FT. | SUITE AREA   | 200.91 SQ.M. | 2162.58 SQ.FT. |
| BALCONY AREA | 35.67 SQ.M.  | 383.95 SQ.FT.  | BALCONY AREA | 36.65 SQ.M.  | 394.50 SQ.FT.  |
| TOTAL AREA   | 236.26 SQ.M. | 2543.08SQ.FT.  | TOTAL AREA   | 237.56 SQ.M. | 2557.08 SQ.FT. |

#### KEY SECTION

KEY LAYOUT





01 02 03

KEY PLAN













PODIUM LEVEL

GROUND LEVEL





#### 1 BEDROOM - 1A

| UNITS        | 107, 108, 207, 208, 216, 307, 3<br>508, 516, 607, 608, 616, 707, 7<br>908, 916, 1007, 1008, 1016, | 08, 716, 807, 808, 816, 907 |
|--------------|---------------------------------------------------------------------------------------------------|-----------------------------|
| SUITE AREA   | 66.47 SQ.M.                                                                                       | 715.48 SQ.FT.               |
| BALCONY AREA | 7.96 SQ.M.                                                                                        | 85.68 SQ.FT.                |
| TOTAL AREA   | 74.43 SQ.M.                                                                                       | 801.16 S