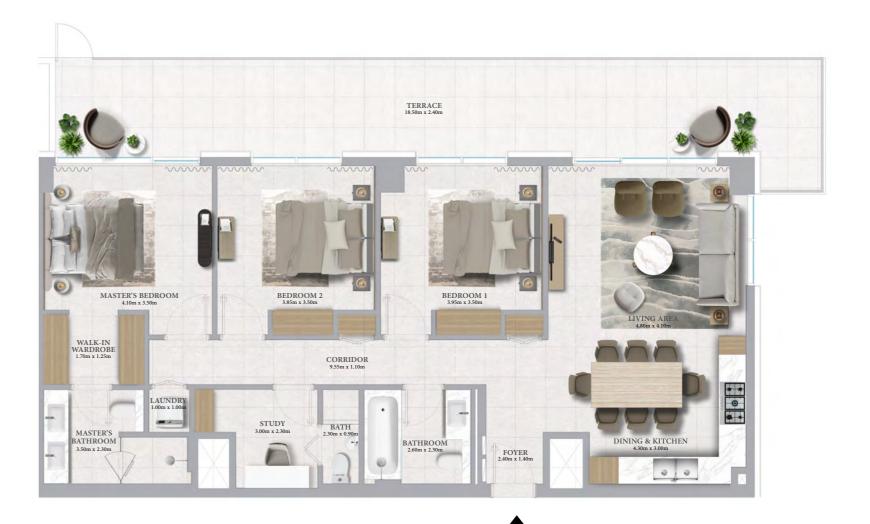

#### 3 BEDROOM - 1B

| UNITS        | 103          |                |
|--------------|--------------|----------------|
| SUITE AREA   | 134.76 SQ.M. | 1450.54 SQ.FT. |
| TERRACE AREA | 46.85 SQ.M.  | 504.29 SQ.FT.  |
| TOTAL AREA   | 181.61 SQ.M. | 1954.83 SQ.FT. |