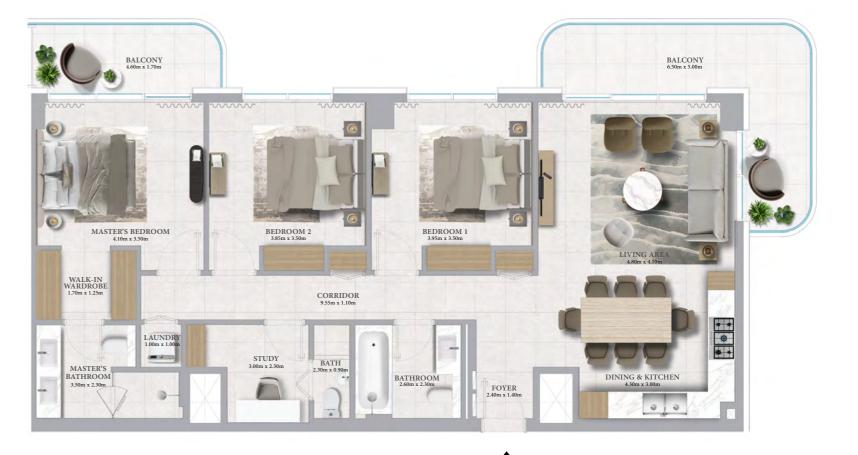

#### KEY LAYOUT

BALCONY 4.60m x 1.70m LIVING AREA CORRIDOR 2.35m x 1.10m LAUNDRY 1.00m x 1.00m DINING & KITCHEN 0 FOYER .