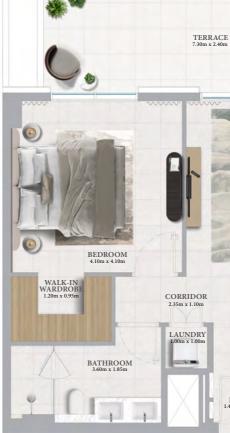

#### KEY LAYOUT

BALCONY 4.60m x 1.70m LIVING AREA CORRIDOR 2.35m x 1.10m LAUNDRY 1.00m x 1.00m DINING & KITCHEN 0 FOYER .