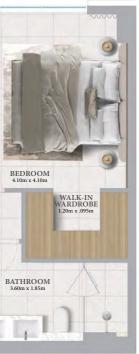

#### 1 BEDROOM - 1A

| UNITS        | 107, 108, 207, 208, 216, 307, 3<br>508, 516, 607, 608, 616, 707, 7<br>908, 916, 1007, 1008, 1016, | 08, 716, 807, 808, 816, 907 |
|--------------|---------------------------------------------------------------------------------------------------|-----------------------------|
| SUITE AREA   | 66.47 SQ.M.                                                                                       | 715.48 SQ.FT.               |
| BALCONY AREA | 7.96 SQ.M.                                                                                        | 85.68 SQ.FT.                |
| TOTAL AREA   | 74.43 SQ.M.                                                                                       | 801.16 SQ.FT.               |

105, 112, 205, 212, 305, 312, 405, 412, 505, 512, 605, UNITS 612, 705, 712, 805, 812, 905, 912, 1005, 1012, 1105, 1205

| TOTAL AREA   | 76.02 SQ.M. | 818.27 SQ.FT. |
|--------------|-------------|---------------|
| BALCONY AREA | 7.96 SQ.M.  | 85.68 SQ.FT.  |
| SUITE AREA   | 68.06 SQ.M. | 732.59 SQ.FT. |

#### 1 BEDROOM - 1B

| UNITS        | 106, 206, 306, 406, 506, 606, 706, 806, 906, 1006, 1106, 1206 |               |  |
|--------------|---------------------------------------------------------------|---------------|--|
| SUITE AREA   | 66.47 SQ.M.                                                   | 715.48 SQ.FT. |  |
| BALCONY AREA | 7.96 SQ.M.                                                    | 85.68 SQ.FT.  |  |
| TOTAL AREA   | 74.43 SQ.M.                                                   | 801.16 SQ.FT. |  |