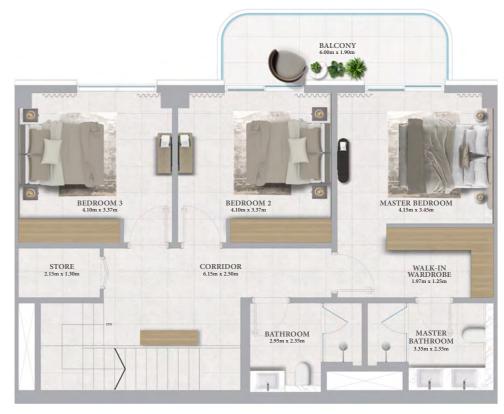

#### **3 BEDROOM TOWNHOUSE**

| UNITS        | 01,02        |                | UNITS        | 03           |                |
|--------------|--------------|----------------|--------------|--------------|----------------|
| GROUND LEVEL |              |                | GROUND LEVEL |              |                |
| SUITE AREA   | 100.05 SQ.M. | 1076.93 SQ.FT. | SUITE AREA   | 100.21 SQ.M. | 1078.65 SQ.FT. |
| TERRACE AREA | 24.51 SQ.M.  | 263.82 SQ.FT.  | TERRACE AREA | 25.49 SQ.M.  | 274.37 SQ.FT.  |
| PODIUM LEVEL |              |                | PODIUM LEVEL |              |                |
| SUITE AREA   | 100.54 SQ.M. | 1082.20 SQ.FT. | SUITE AREA   | 100.70 SQ.M. | 1083.93 SQ.FT. |
| BALCONY AREA | 11.16 SQ.M.  | 120.13 SQ.FT.  | BALCONY AREA | 11.16 SQ.M.  | 120.13 SQ.FT.  |
| TOTAL        |              |                | TOTAL        |              |                |
| SUITE AREA   | 200.59 SQ.M. | 2159.13 SQ.FT. | SUITE AREA   | 200.91 SQ.M. | 2162.58 SQ.FT. |
| BALCONY AREA | 35.67 SQ.M.  | 383.95 SQ.FT.  | BALCONY AREA | 36.65 SQ.M.  | 394.50 SQ.FT.  |
| TOTAL AREA   | 236.26 SQ.M. | 2543.08SQ.FT.  | TOTAL AREA   | 237.56 SQ.M. | 2557.08 SQ.FT. |