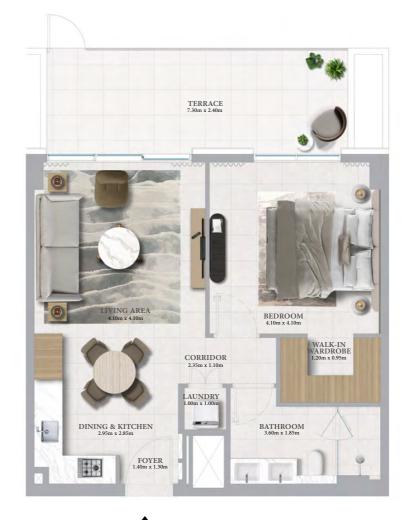

#### 1 BEDROOM - 1D

#### KEY SECTION

FLOOR PLAN 1. All dimensions are in imperial and metric, and measured from finish to finish excluding construction tolerances. 2. All materials, dimensions, and drawings are approximate only. 3. Information is subject to change without notice, at developer's absolute discretion. 4. Actual area may vary from the stated area. 5. Drawings not to scale. 6. All images used are for illustrative purposes only and do not represent the actual size, features, specifications, fittings, and furnishings. 7. The developer reserves the right to make revisions / alterations, at it's absolute discretion, without any liability whatsoever.