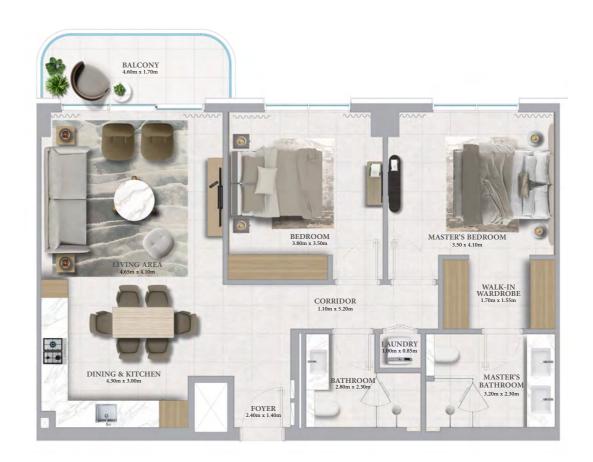

#### 2 BEDROOM - 1A

| UNITS      | 511, 515, 602, 611, 615, 70 | 11, 315, 402, 411, 415, 502,<br>)2, 711, 715, 802, 811, 815,<br>011, 1015, 1102, 1202 |
|------------|-----------------------------|---------------------------------------------------------------------------------------|
| SUITE AREA | 100.15 SQ.M.                | 1078.01 SQ.FT.                                                                        |

| BALCONY AREA | 7.96 SQ.M.   | 85.68 SQ.FT.   |
|--------------|--------------|----------------|
| TOTAL AREA   | 108.11 SQ.M. | 1163.69 SQ.FT. |