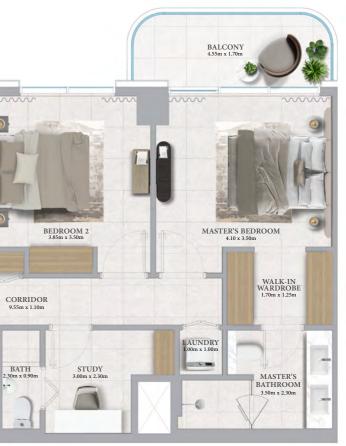

#### KEY LAYOUT

BALCONY 4.60m x 1.70m LIVING AREA CORRIDOR 2.35m x 1.10m LAUNDRY 1.00m x 1.00m DINING & KITCHEN 0 FOYER .