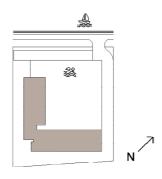

118.70 SQ.M.                                      | 1277.68 SQ.FT.                                                    |
|                                                   | , 504, 604, 704, 804,<br>1104, 1204                               |
|                                                   |                                                                   |
| 103.47 SQ.M.                                      | 1113.74 SQ.FT.                                                    |
| 103.47 SQ.M.<br>16.82 SQ.M.                       | 1113.74 SQ.FT.<br>181.05 SQ.FT.                                   |
|                                                   | 101.88 SQ.M.<br>16.82 SQ.M.<br>118.70 SQ.M.<br>104, 204, 304, 404 |

#### KEY SECTION

# 12 11 10 9 8 7 6 5 4 3 2 1 PODIUM GROUND FLOOR



KEY LAYOUT

KEY PLAN









#### 2 BEDROOM - TYPE 3



| UNITS        | 213, 313, 413, 513, 613, 713,<br>813, 913, 1013 |                |  |
|--------------|-------------------------------------------------|----------------|--|
| SUITE AREA   | 103.54 SQ.M.                                    | 1114.50 SQ.FT. |  |
| BALCONY AREA | 19.41 SQ.M.                                     | 208.93 SQ.FT.  |  |
| TOTAL AREA   | 122.95 SQ.M.                                    | 1323.43 SQ.FT. |  |

#### KEY SECTION



#### KEY LAYOUT





FLOOR PLAN 1. All dimensions are in imperial and metric, and measured from finish to finish excluding construction tolerances. 2. All materials, dimensions, and drawings are approximate only. 3. Information is subject to change without notice, at developer's absol