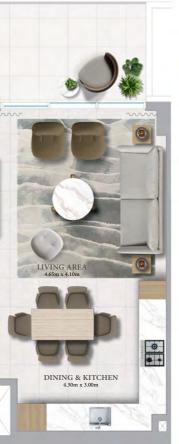

#### KEY LAYOUT

BALCONY 4.60m x 1.70m LIVING AREA CORRIDOR 2.35m x 1.10m LAUNDRY 1.00m x 1.00m DINING & KITCHEN 0 FOYER .