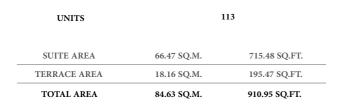

#### 1 BEDROOM - 1A

| UNITS        | 107, 108, 207, 208, 216, 307, 3<br>508, 516, 607, 608, 616, 707, 7<br>908, 916, 1007, 1008, 1016, | 08, 716, 807, 808, 816, 907 |
|--------------|---------------------------------------------------------------------------------------------------|-----------------------------|
| SUITE AREA   | 66.47 SQ.M.                                                                                       | 715.48 SQ.FT.               |
| BALCONY AREA | 7.96 SQ.M.                                                                                        | 85.68 SQ.FT.                |
| TOTAL AREA   | 74.43 SQ.M.                                                                                       | 801.16 SQ.FT.               |