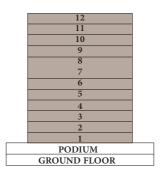

------------|
| SUITE AREA   | 66.47 SQ.M.                                                                                       | 715.48 SQ.FT.               |
| BALCONY AREA | 7.96 SQ.M.                                                                                        | 85.68 SQ.FT.                |
| TOTAL AREA   | 74.43 SQ.M.                                                                                       | 801.16 SQ.FT.               |

105, 112, 205, 212, 305, 312, 405, 412, 505, 512, 605, UNITS 612, 705, 712, 805, 812, 905, 912, 1005, 1012, 1105, 1205

| TOTAL AREA   | 76.02 SQ.M. | 818.27 SQ.FT. |
|--------------|-------------|---------------|
| BALCONY AREA | 7.96 SQ.M.  | 85.68 SQ.FT.  |
| SUITE AREA   | 68.06 SQ.M. | 732.59 SQ.FT. |

#### KEY SECTION

#### KEY LAYOUT







BALCONY 4.60m x 1.70m LIVING AREA CORRIDOR 2.35m x 1.10m LAUNDRY 1.00m x 1.00m DINING & KITCHEN 0 FOYER .









#### 1 BEDROOM - 1B

| UNITS        | 106, 206, 306, 406, 506, 606, 706, 806, 906, 1006, 1106, 1206 |               |  |
|--------------|---------------------------------------------------------------|---------------|--|
| SUITE AREA   | 66.47 SQ.M.                                                   | 715.48 SQ.FT. |  |
| BALCONY AREA | 7.96 SQ.M.                                                    | 85.68 SQ.FT.  |  |
| TOTAL AREA   | 74.43 SQ.M.                                                   | 801.16 SQ.FT. |  |

#### KEY SECTION





KEY LAYOUT

KEY PLAN









#### 1 BEDROOM - 1C



#### KEY SECTION

















#### 1 BEDROOM - 1D



#### KEY SECTION