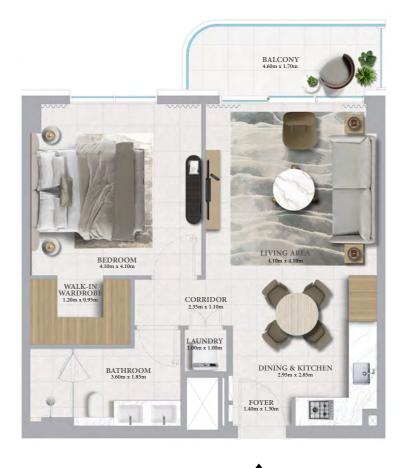

#### 1 BEDROOM - 1A

| UNITS        | 107, 108, 207, 208, 216, 307, 3<br>508, 516, 607, 608, 616, 707, 7<br>908, 916, 1007, 1008, 1016, | 08, 716, 807, 808, 816, 907 |
|--------------|---------------------------------------------------------------------------------------------------|-----------------------------|
| SUITE AREA   | 66.47 SQ.M.                                                                                       | 715.48 SQ.FT.               |
| BALCONY AREA | 7.96 SQ.M.                                                                                        | 85.68 SQ.FT.                |
| TOTAL AREA   | 74.43 SQ.M.                                                                                       | 801.16 SQ.FT.               |

#### KEY LAYOUT

BALCONY 4.60m x 1.70m LIVING AREA CORRIDOR 2.35m x 1.10m LAUNDRY 1.00m x 1.00m DINING & KITCHEN 0 FOYER .