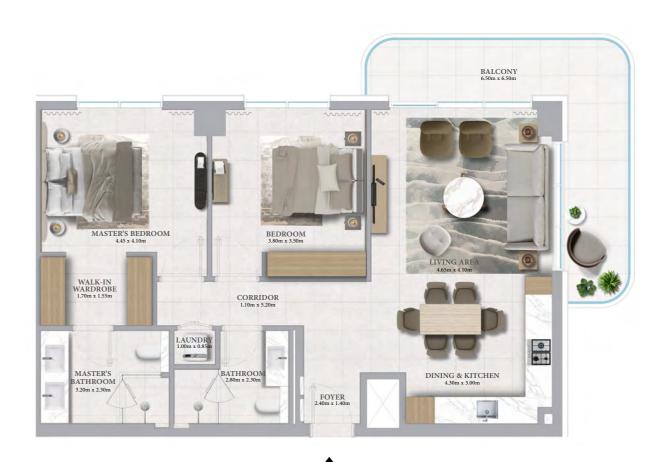

#### 3 BEDROOM - TYPE 2

|      | BALCONY<br>6.50m x 6.50m    |     |                           |   |
|------|-----------------------------|-----|---------------------------|---|
|      |                             |     |                           |   |
| =    | -0-                         | 1-1 |                           | 8 |
| Ste  |                             |     | A CONTRACT                |   |
| Nº L | -0                          |     | BEDROOM 1<br>395m x 3.50m | 1 |
|      | UVING AREA<br>450m x 4.10m  |     | BEDROOM 1<br>395m x 3.50m |   |
|      | DUVING AREA<br>450m x 4.10m |     | BEDROOM 1<br>395m x 3.50m |   |

| TOTAL AREA   | 162.04 SQ.M.          | 1744.19 SQ.FT.                               |  |  |
|--------------|-----------------------|----------------------------------------------|--|--|
| BALCONY AREA | 27.21 SQ.M.           | 292.89 SQ.FT.                                |  |  |
| SUITE AREA   | 134.83 SQ.M.          | 1451.30 SQ.FT.                               |  |  |
| UNITS        | 214, 314, 414, 514, 6 | 214, 314, 414, 514, 614, 714, 814, 914, 1014 |  |  |