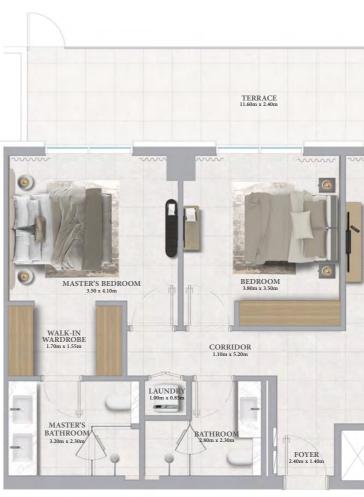

#### KEY LAYOUT

BALCONY 4.60m x 1.70m LIVING AREA CORRIDOR 2.35m x 1.10m LAUNDRY 1.00m x 1.00m DINING & KITCHEN 0 FOYER .