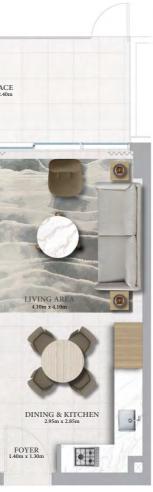

#### KEY LAYOUT

BALCONY 4.60m x 1.70m LIVING AREA CORRIDOR 2.35m x 1.10m LAUNDRY 1.00m x 1.00m DINING & KITCHEN 0 FOYER .