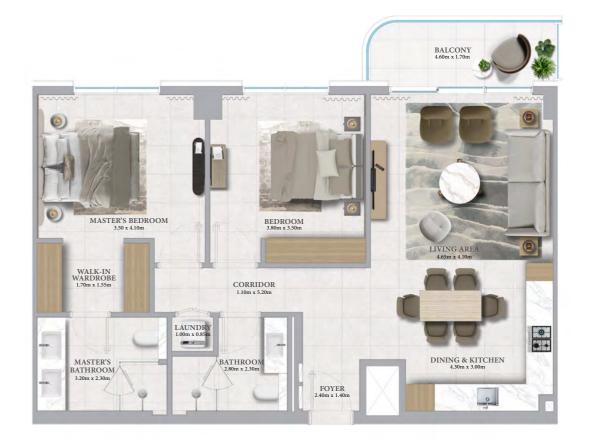

#### 2 BEDROOM - 1A

| UNITS      | 511, 515, 602, 611, 615, 70 | 11, 315, 402, 411, 415, 502,<br>)2, 711, 715, 802, 811, 815,<br>011, 1015, 1102, 1202 |
|------------|-----------------------------|---------------------------------------------------------------------------------------|
| SUITE AREA | 100.15 SQ.M.                | 1078.01 SQ.FT.                                                                        |

| BALCONY AREA | 7.96 SQ.M.   | 85.68 SQ.FT.   |
|--------------|--------------|----------------|
| TOTAL AREA   | 108.11 SQ.M. | 1163.69 SQ.FT. |