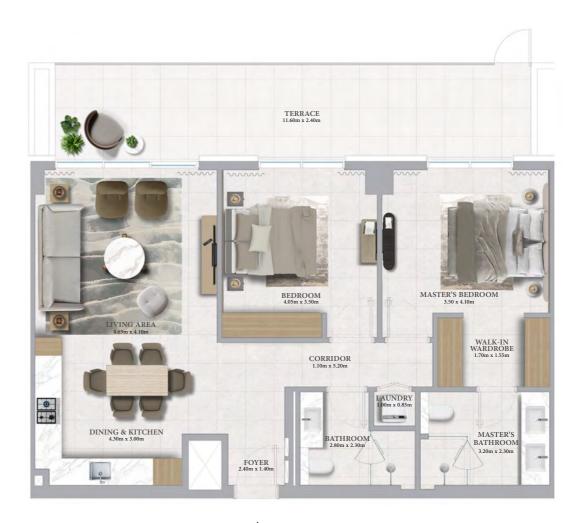

#### KEY LAYOUT

BALCONY 4.60m x 1.70m LIVING AREA CORRIDOR 2.35m x 1.10m LAUNDRY 1.00m x 1.00m DINING & KITCHEN 0 FOYER .