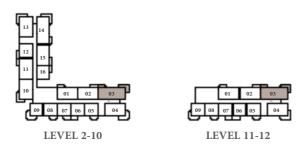

purposes only and do not represent the actual size, features, specifications, fittings, and furnishings. 7. The developer reserves the right to make revisions / alterations, at it's absolute discretion, without any liability whatsoever.





#### 3 BEDROOM - 1A

| UNITS        | 203, 303, 403, 503, 603, 703, 803,<br>903, 1003, 1103, 1203 |                |  |
|--------------|-------------------------------------------------------------|----------------|--|
| SUITE AREA   | 134.76 SQ.M.                                                | 1450.54 SQ.FT. |  |
| BALCONY AREA | 24.87 SQ.M.                                                 | 267.70 SQ.FT.  |  |
| TOTAL AREA   | 159.63 SQ.M.                                                | 1718.24 SQ.FT. |  |

#### KEY SECTION



#### KEY LAYOUT







FLOOR PLAN 1. All dimensions are in imperial and metric, and measured from finish to finish excluding construction tolerances. 2. All materials, dimensions, and drawings are approximate only. 3. Information is subject to change without notice, at developer's absolute discretion. 4. Actual area may vary from the stated area. 5. Drawings not to scale. 6. All images used are for illustrative purposes only and do not represent the actual size, features, specifications, fittings, and furnishings. 7. The developer reserves the right to make revisions / alterations, at it's absolute discretion, without any liability whatsoever.





#### 3 BEDROOM - 1B

| UNITS        | 103          |                |
|--------------|--------------|----------------|
| SUITE AREA   | 134.76 SQ.M. | 1450.54 SQ.FT