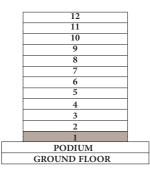

6 SQ.M. | 732.59 SQ.FT. |

#### KEY SECTION

#### KEY LAYOUT







BALCONY 4.60m x 1.70m LIVING AREA CORRIDOR 2.35m x 1.10m LAUNDRY 1.00m x 1.00m DINING & KITCHEN 0 FOYER .









#### 1 BEDROOM - 1B

| UNITS        | 106, 206, 306, 406, 506, 606, 706, 806, 906, 1006, 1106, 1206 |               |  |
|--------------|---------------------------------------------------------------|---------------|--|
| SUITE AREA   | 66.47 SQ.M.                                                   | 715.48 SQ.FT. |  |
| BALCONY AREA | 7.96 SQ.M.                                                    | 85.68 SQ.FT.  |  |
| TOTAL AREA   | 74.43 SQ.M.                                                   | 801.16 SQ.FT. |  |

#### KEY SECTION





KEY LAYOUT

KEY PLAN









#### 1 BEDROOM - 1C



#### KEY SECTION

















#### 1 BEDROOM - 1D



#### KEY SECTION











FLOOR PLAN 1. All dimensions are in imperial and metric, and measured from finish to finish excluding construction tolerances. 2. All materials, dimensions, and drawings are approximate only. 3. Information is subject to change without notice, at developer's absolute discretion. 4. Actual area may vary from the stated area. 5. Drawings not to scale. 6. All images used are for illustrative purposes only and do not represent the actual size, features, specifications, fittings, and furnishings. 7. The developer reserves the right to make revisions / alterations, at it's absolute discretion, without any liability whatsoever.







#### 1 BEDROOM - TYPE 2

| UNITS        | 109, 209, 309, 409, 509, 609, 709,<br>809, 909, 1009, 110