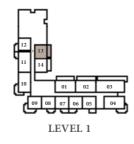

BALCONY 4.60m x 1.70m LIVING AREA CORRIDOR 2.35m x 1.10m LAUNDRY 1.00m x 1.00m DINING & KITCHEN 0 FOYER .









#### 1 BEDROOM - 1B

| UNITS        | 106, 206, 306, 406, 506, 606, 706, 806, 906, 1006, 1106, 1206 |               |  |
|--------------|---------------------------------------------------------------|---------------|--|
| SUITE AREA   | 66.47 SQ.M.                                                   | 715.48 SQ.FT. |  |
| BALCONY AREA | 7.96 SQ.M.                                                    | 85.68 SQ.FT.  |  |
| TOTAL AREA   | 74.43 SQ.M.                                                   | 801.16 SQ.FT. |  |

#### KEY SECTION





KEY LAYOUT

KEY PLAN









#### 1 BEDROOM - 1C



#### KEY SECTION

















#### 1 BEDROOM - 1D



#### KEY SECTION











FLOOR PLAN 1. All dimensions are in imperial and metric, and measured from finish to finish excluding construction tolerances. 2. All materials, dimensions, and drawings are approximate only. 3. Information is subject to change without notice, at developer's absolute discretion. 4. Actual area may vary from the stated area. 5. Drawings not to scale. 6. All images used are for illustrative purposes only and do not represent the actual size, features, specifications, fittings, and furnishings. 7. The developer reserves the right to make revisions / alterations, at it's absolute discretion, without any liability whatsoever.







#### 1 BEDROOM - TYPE 2

| UNITS        | 109, 209, 309, 409, 509, 609, 709,<br>809, 909, 1009, 1109, 1209 |               |  |
|--------------|------------------