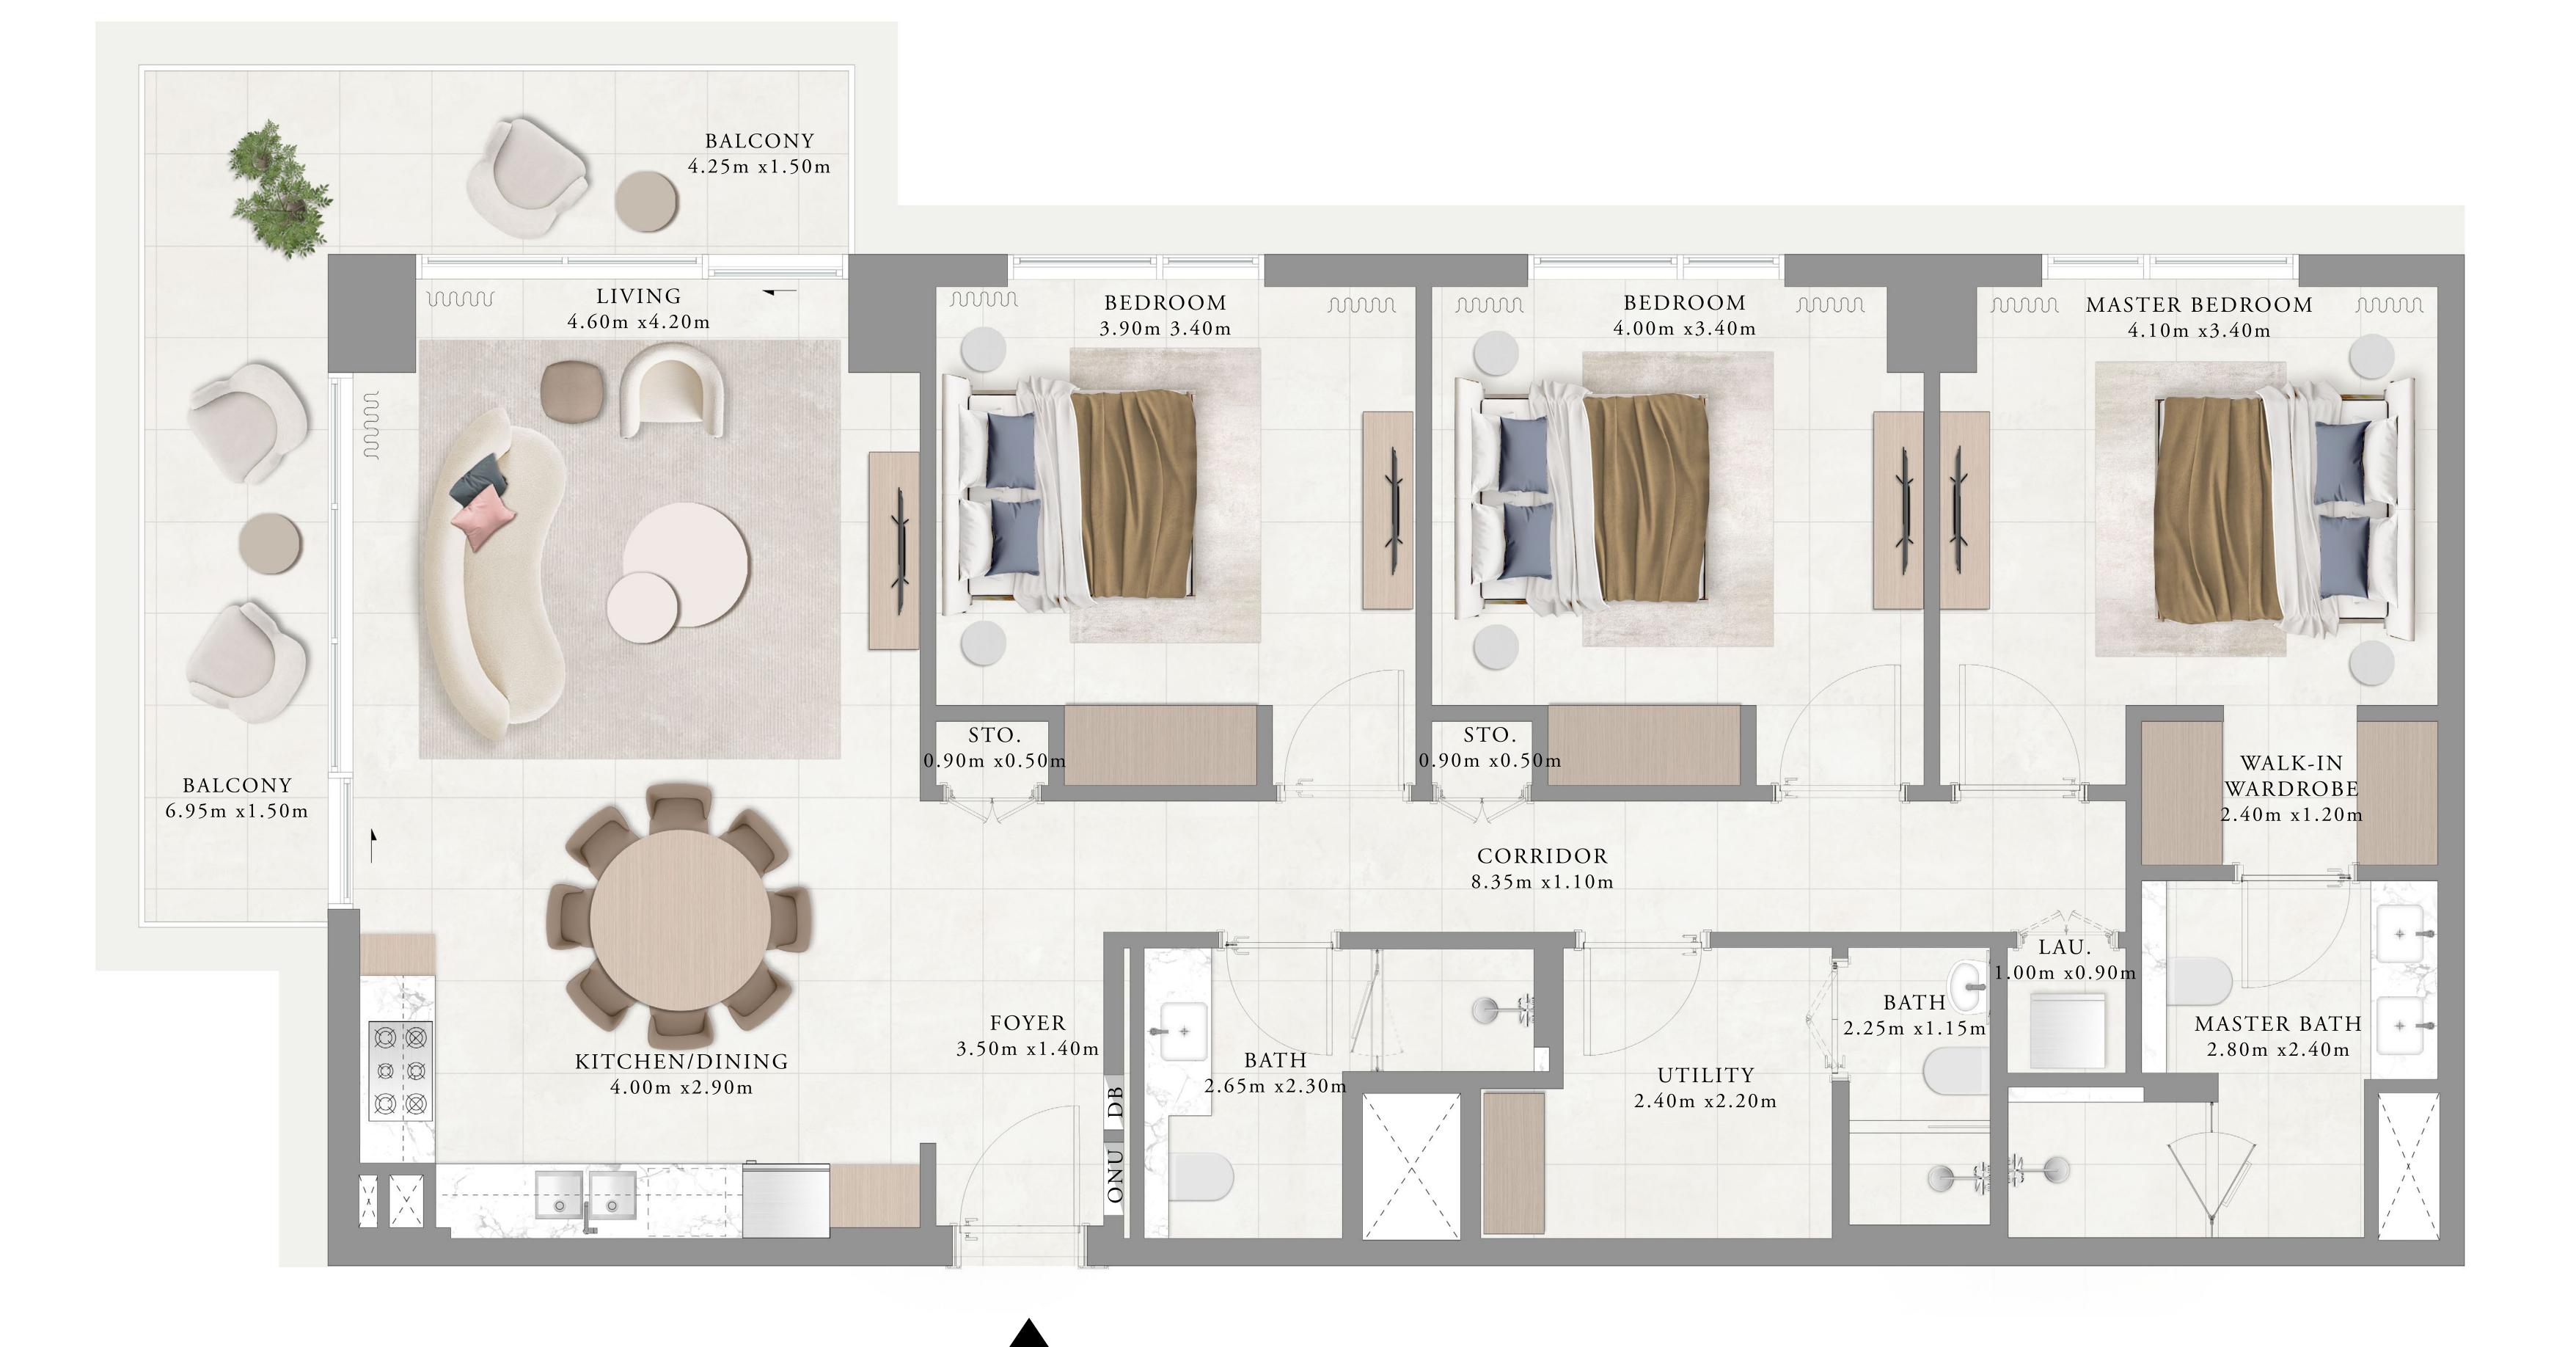

KEY SECTION

LAYOUT

KEY PLAN

FIRST FLOOR LEVEL

FLOOR PLAN 1. All dimensions are in imperial and metric, and measured from finish to finish excluding construction tolerances. 2. All materials, dimensions, and drawings are approximate only. 3. Information is subject to change without notice, at developer's absolute discretion. 4. Actual area may vary from the stated area. 5. Drawings not to scale. 6. All images used are for illustrative purposes only and do not represent the actual size, features, specifications, fittings, and furnishings. 7. The developer reserves the right to make revisions / alterations, at it's absolute discretion, without any liability whatsoever.