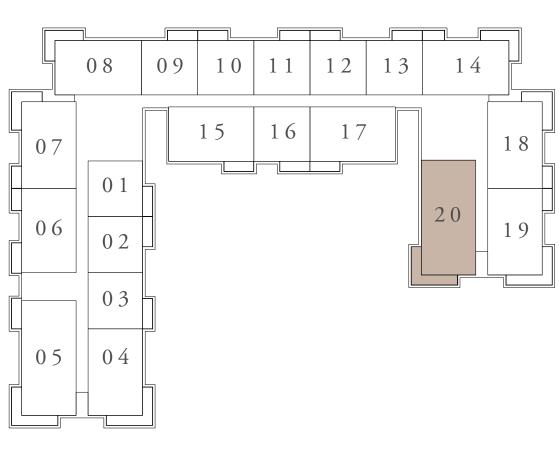

FLOOR PLAN

BURJ KHALIFA

#### BUILDING 01 1 BEDROOM-1A

| UNITS        | 102,116     |    |
|--------------|-------------|----|
|              |             |    |
| SUITE AREA   | 66.41 SQ.M. | 71 |
| BALCONY AREA | 11.23 SQ.M. | 12 |
| TOTAL AREA   | 77.64 SQ.M. | 83 |
|              |             |    |

KEY SECTION

LAYOUT

KEY PLAN

FIRST FLOOR LEVEL

FLOOR PLAN 1. All dimensions are in imperial and metric, and measured from finish to finish excluding construction tolerances. 2. All materials, dimensions, and drawings are approximate only. 3. Information is subject to change without notice, at developer's absolute discretion. 4. Actual area may vary from the stated area. 5. Drawings not to scale. 6. All images used are for illustrative purposes only and do not represent the actual size, features, specifications, fittings, and furnishings. 7. The developer reserves the right to make revisions / alterations, at it's absolute discretion, without any liability whatsoever.