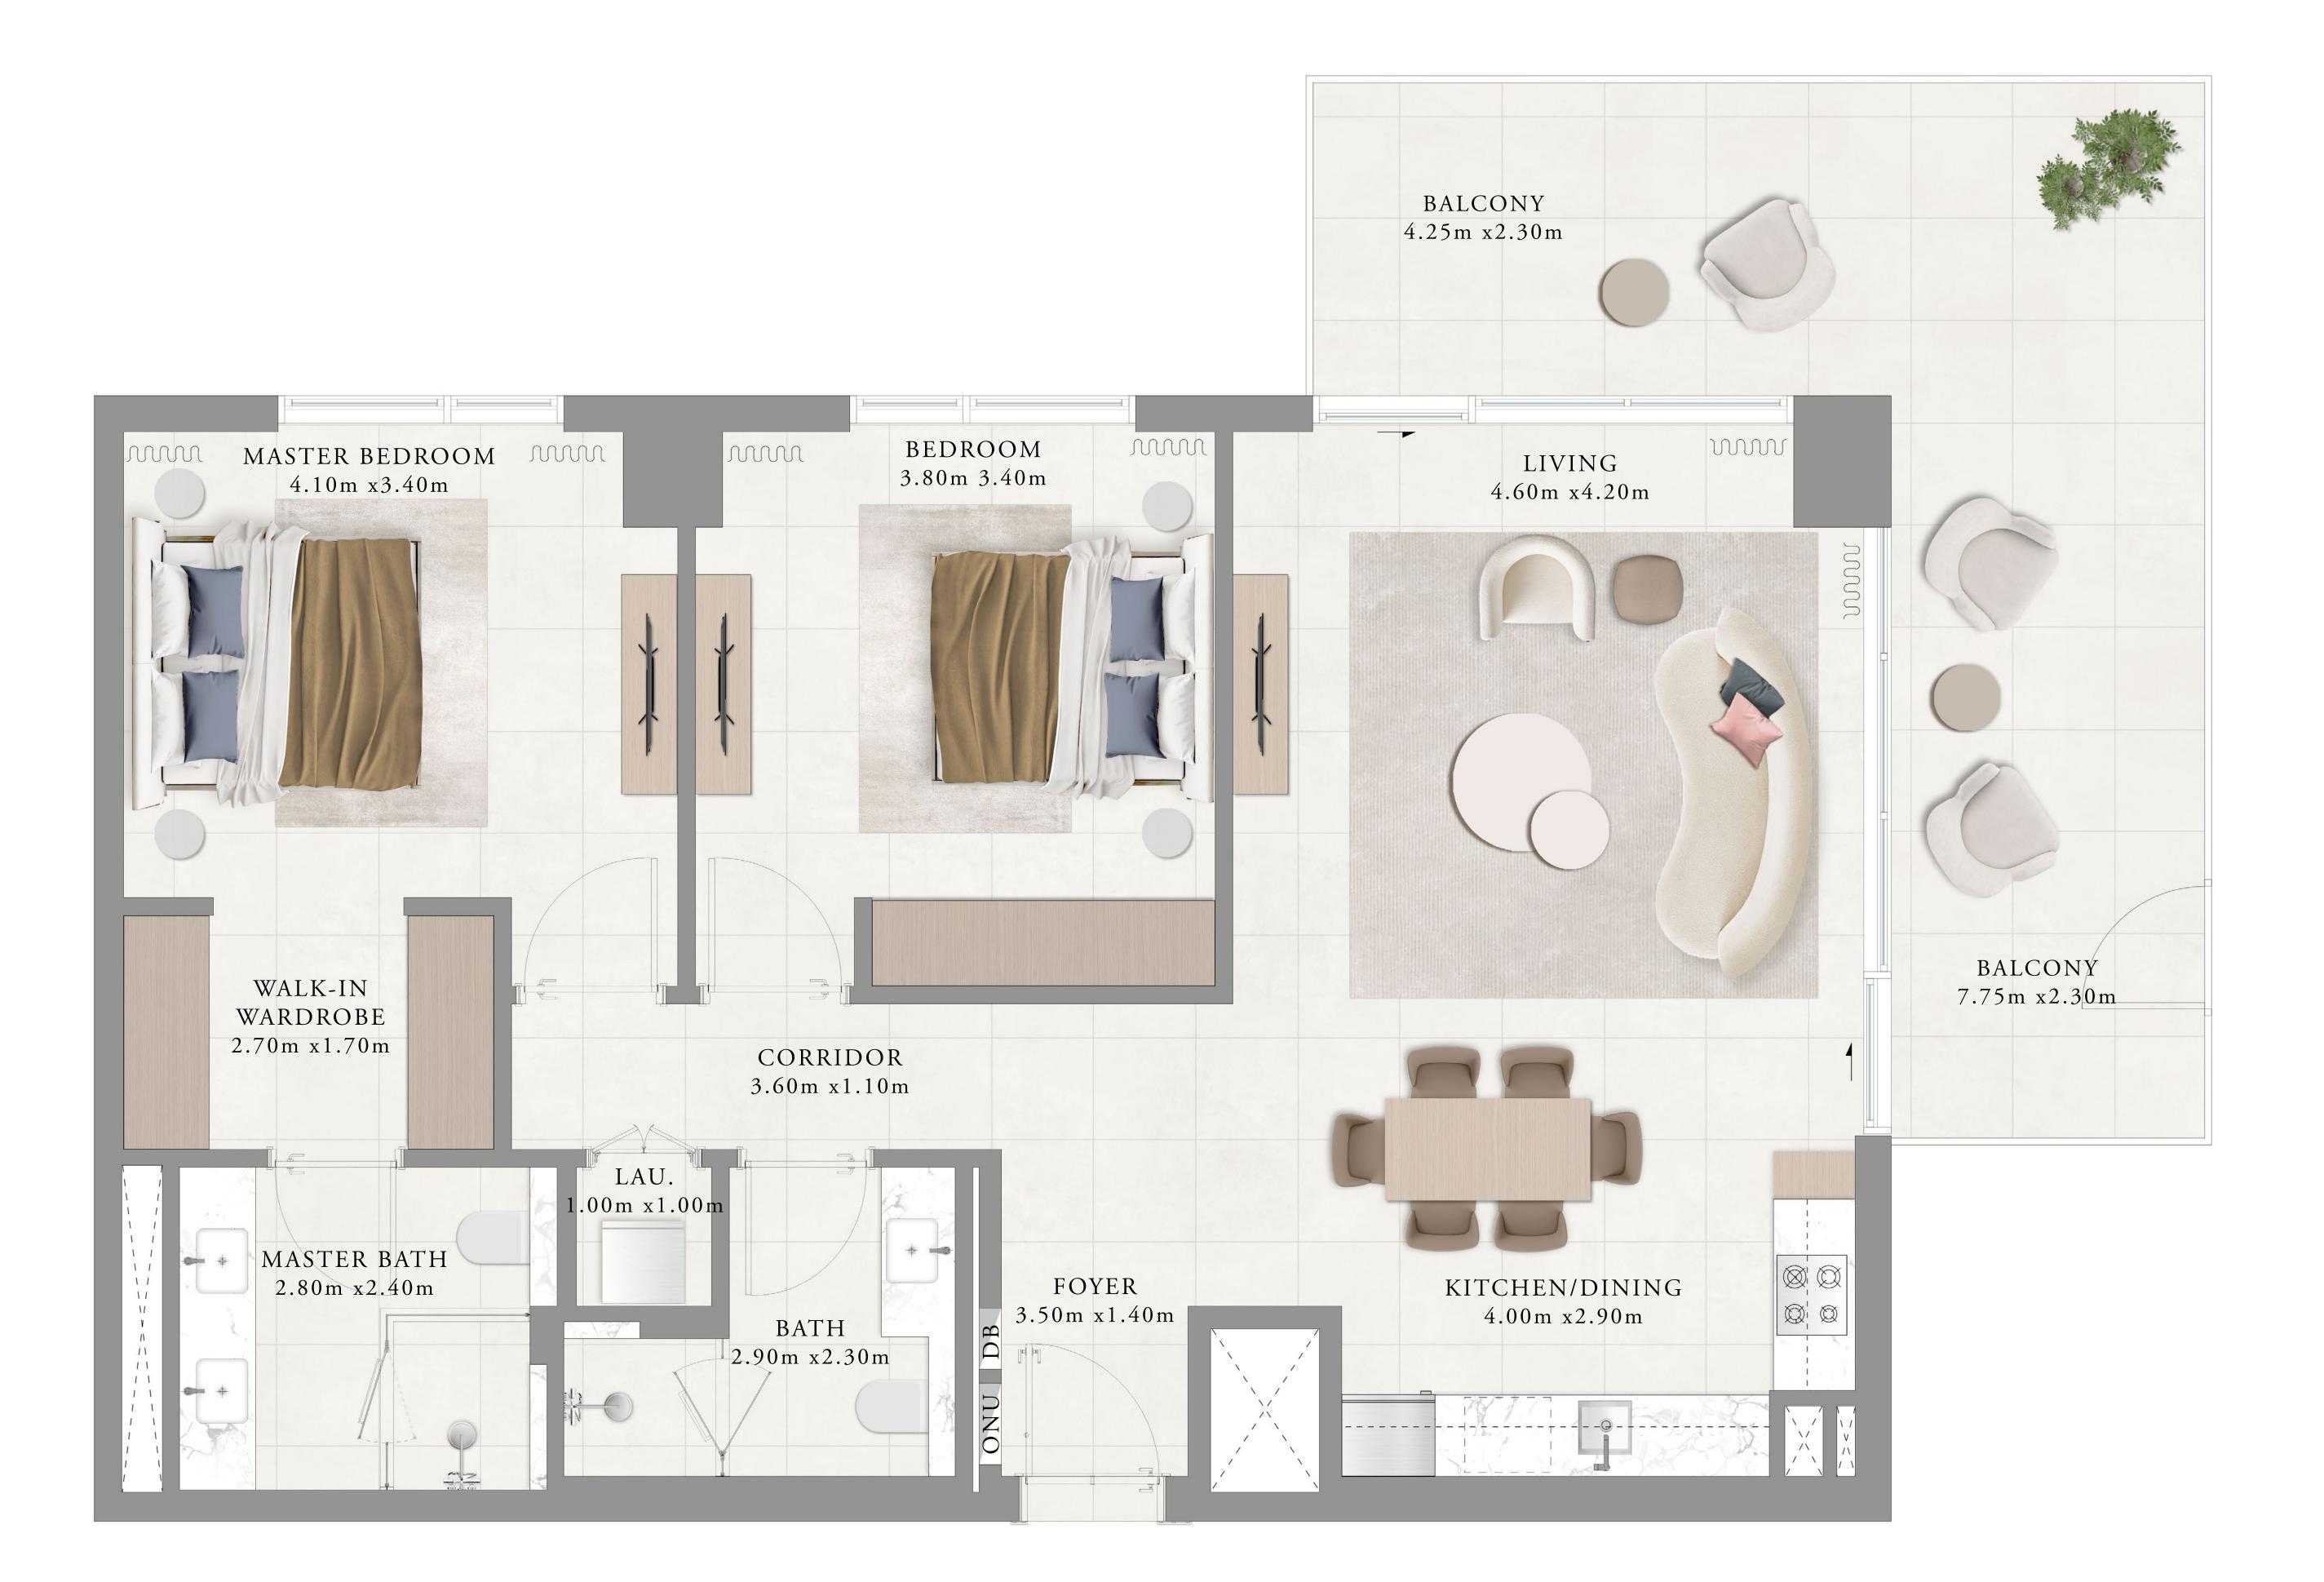

KEY SECTION

LAYOUT

KEY PLAN

FIRST FLOOR LEVEL

FLOOR PLAN 1. All dimensions are in imperial and metric, and measured from finish to finish excluding construction tolerances. 2. All materials, dimensions, and drawings are approximate only. 3. Information is subject to change without notice, at developer's absolute discretion. 4. Actual area may vary from the stated area. 5. Drawings not to scale. 6. All images used are for illustrative purposes only and do not represent the actual size, features, specifications, fittings, and furnishings. 7. The developer reserves the right to make revisions / alterations, at it's absolute discretion, without any liability whatsoever.