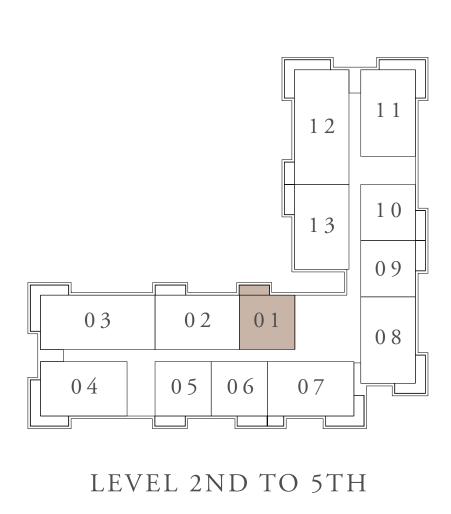

8,708

091.78 SQ.FT.

156.40 SQ.FT.

248.18 SQ.FT.

10 11 12 13 14 15 16 

LEVEL 2ND TO 7TH