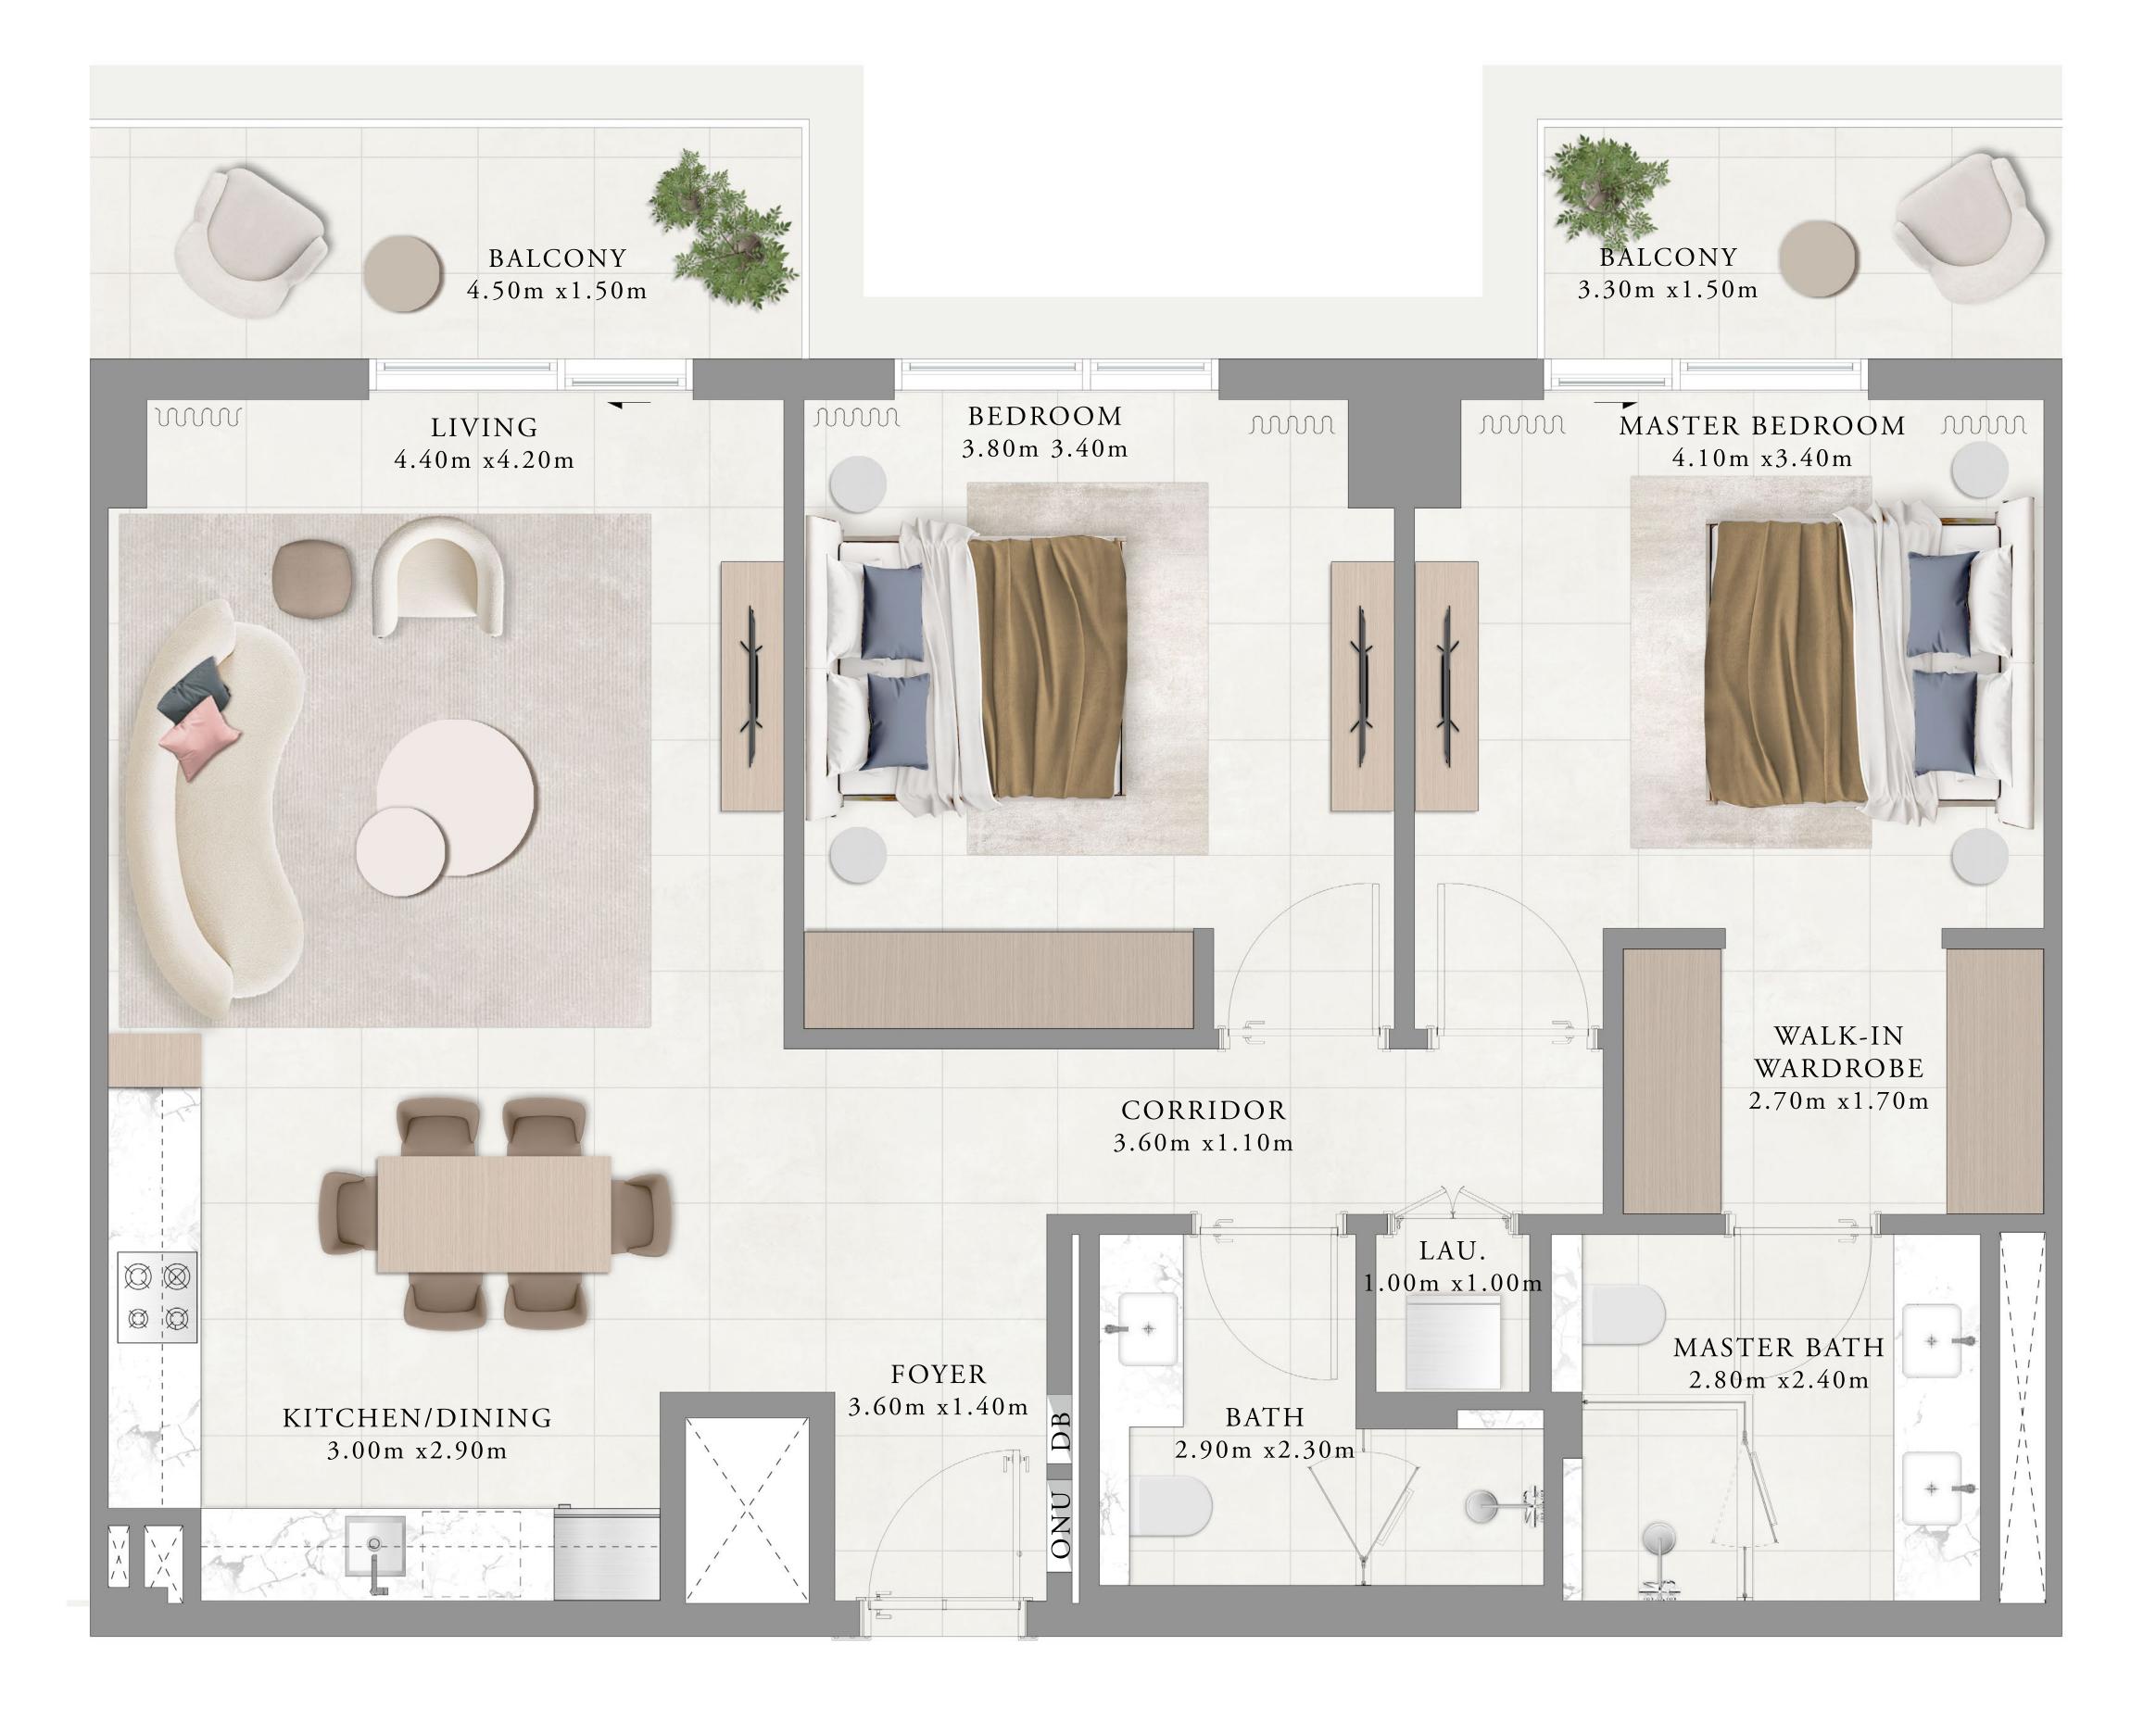

.23 SQ.M.  | 1           |
| 113.33 SQ.M. | 12          |
|              | 13.23 SQ.M. |

KEY SECTION

LAYOUT









FLOOR PLAN 1. All dimensions are in imperial and metric, and measured from finish to finish excluding construction tolerances. 2. All materials, dimensions, and drawings are approximate only. 3. Information is subject to change without notice, at developer's absolute discretion. 4. Actual area may vary from the stated area. 5. Drawings not to scale. 6. All images used are for illustrative purposes only and do not represent the actual size, features, specifications, fittings, and furnishings. 7. The developer reserves the right to make revisions / alterations, at it's absolute discretion, without any liability whatsoever.



1077.47 SQ.FT.

142.41 SQ.FT.

1219.88 SQ.FT.









#### BUILDING 01 2 BEDROOM-1F

| UNIT         | 104          |    |
|--------------|--------------|----|
| SUITE AREA   | 101.01 SQ.M. | 10 |
| BALCONY AREA | 29.28 SQ.M.  | 3  |
| TOTAL AREA   | 130.29 SQ.M. | 14 |
|              |              |    |

KEY SECTION

LAYOUT





KEY PLAN



FIRST FLOOR LEVEL

FLOOR PLAN 1. All dimensions are in imperial and metric, and measured from finish to finish excluding construction tolerances. 2. All materials, dimensions, and drawings are approximate only. 3. Information is subject to change without notice, at developer's absolute discretion. 4. Actual area may vary from the stated area. 5. Drawings not to scale. 6. All images used are for illustrative purposes only and do not represent the actual size, features, specifications, fittings, and