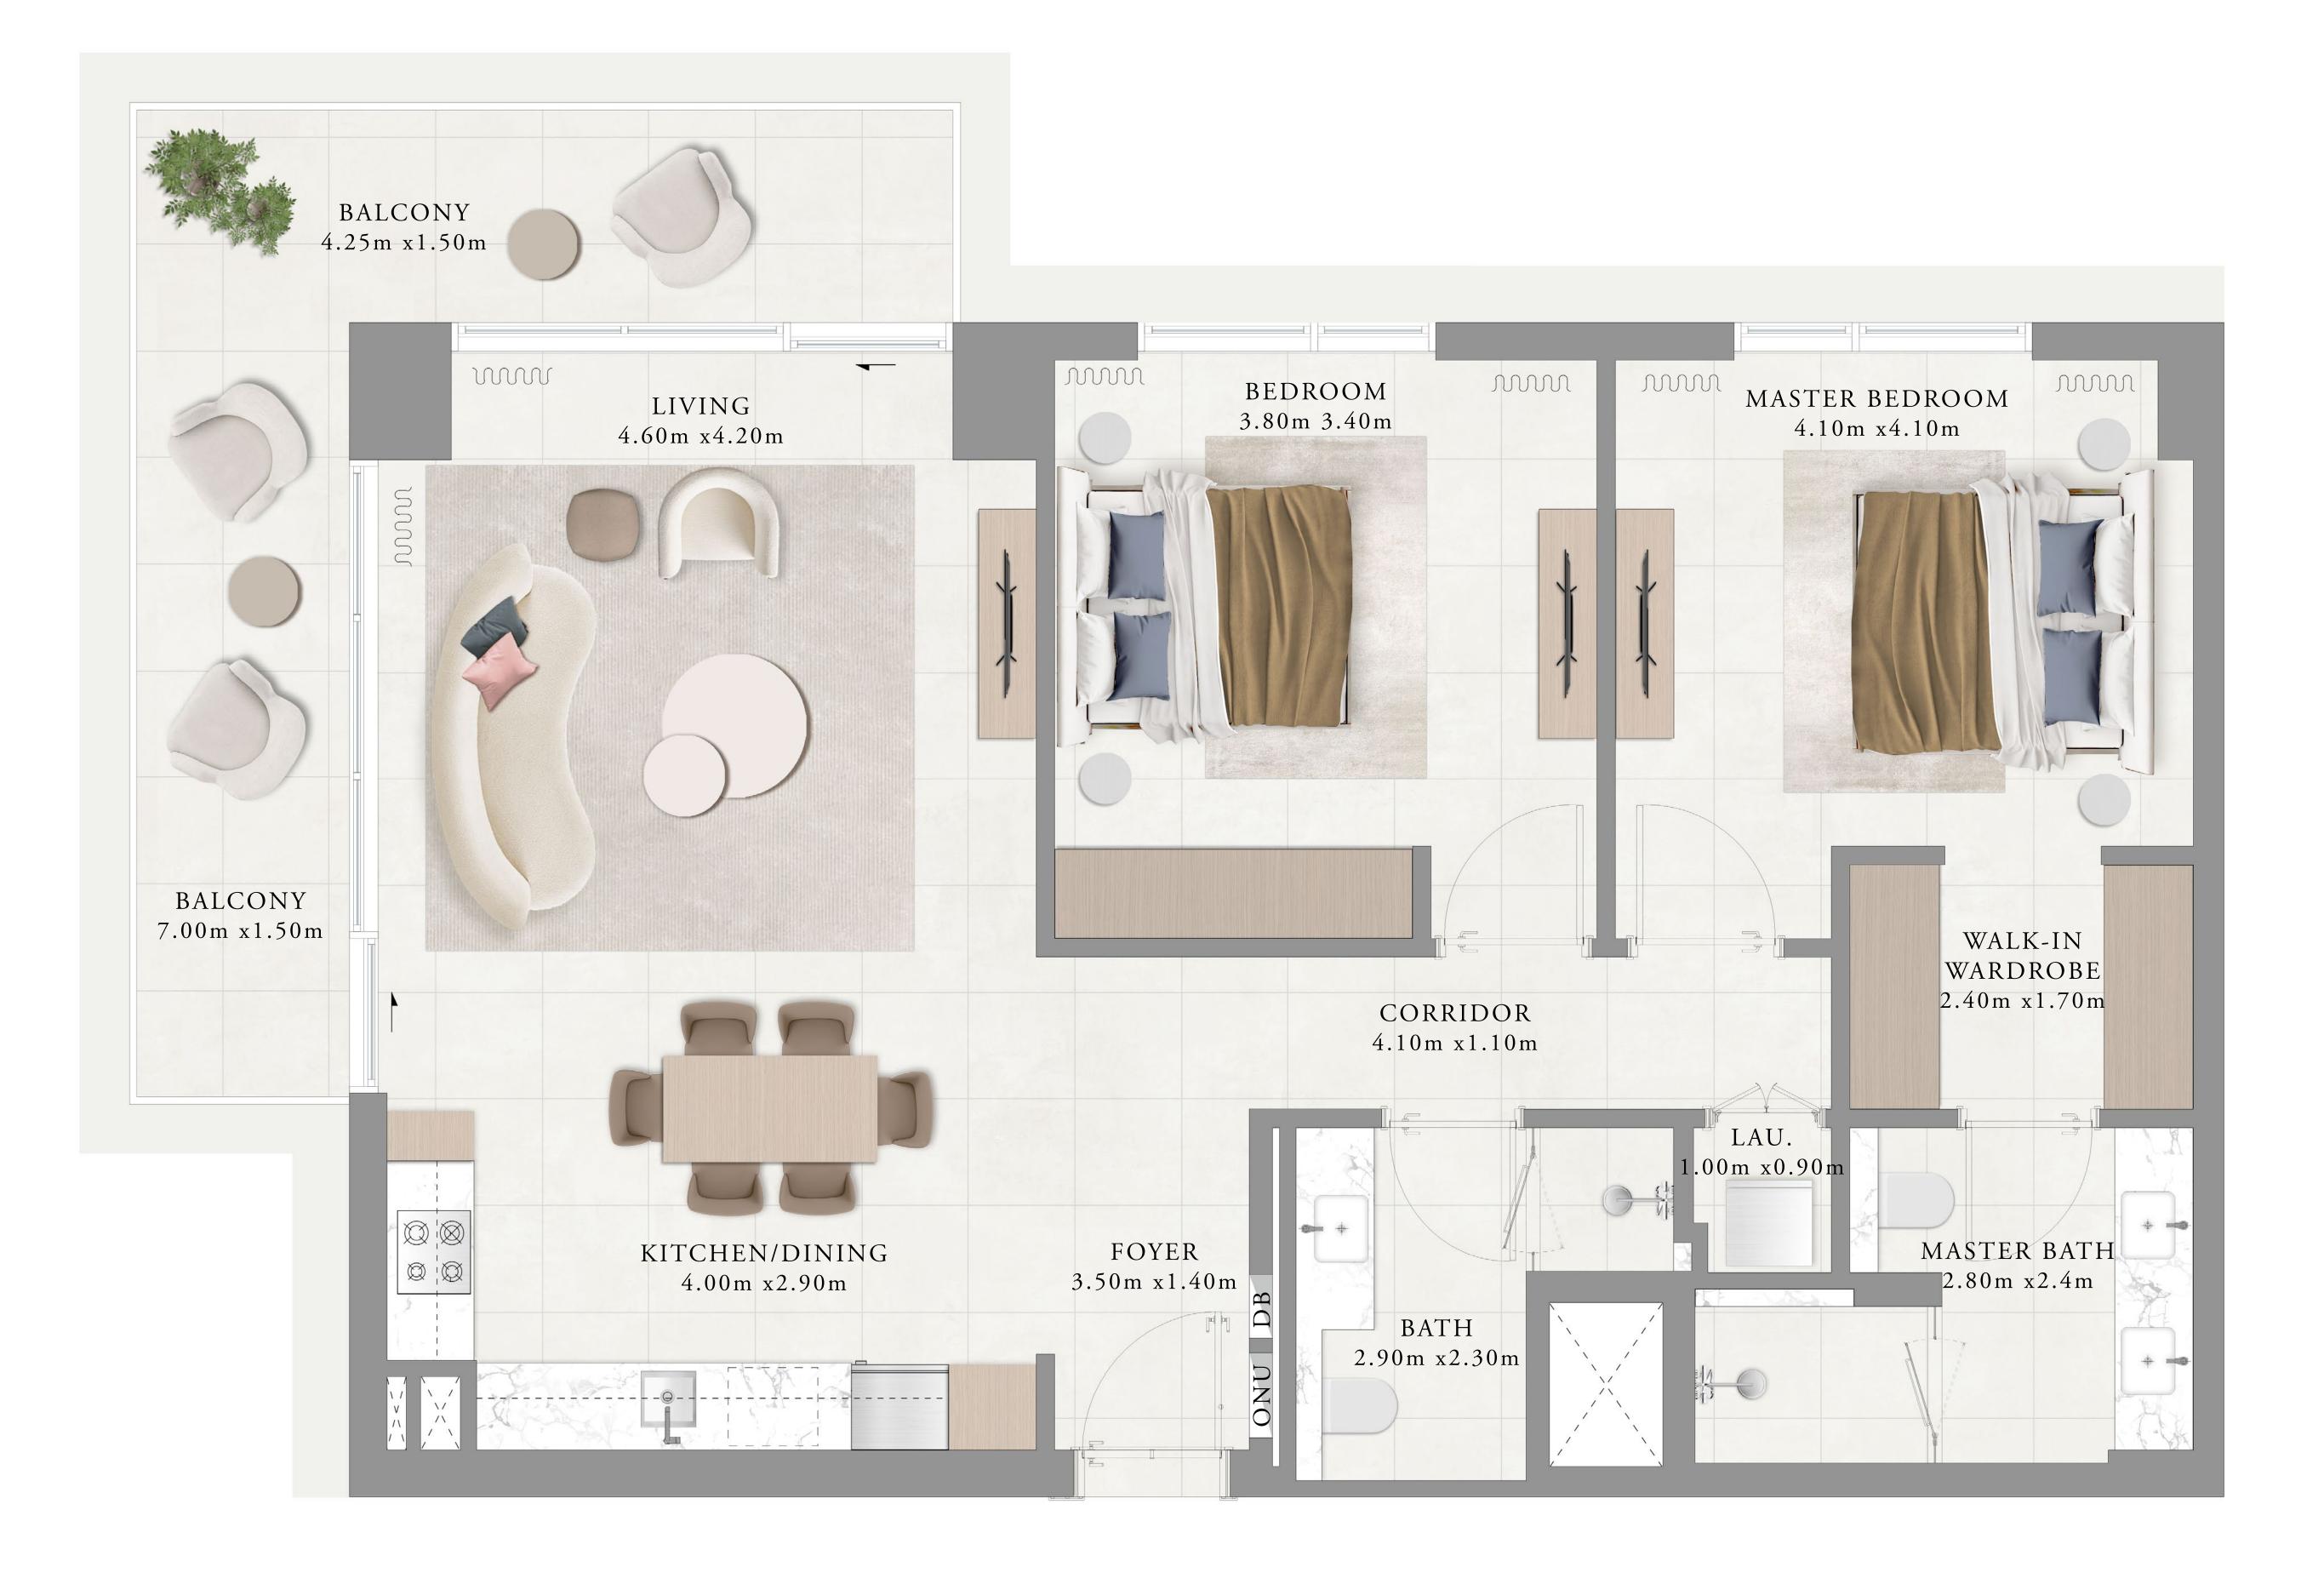

1461.09 SQ.FT.

312.48 SQ.FT.

1773.57 SQ.FT.

Ν

LIVING mm 4.60m x4.20m 

RASHID YACHTS & MARINA