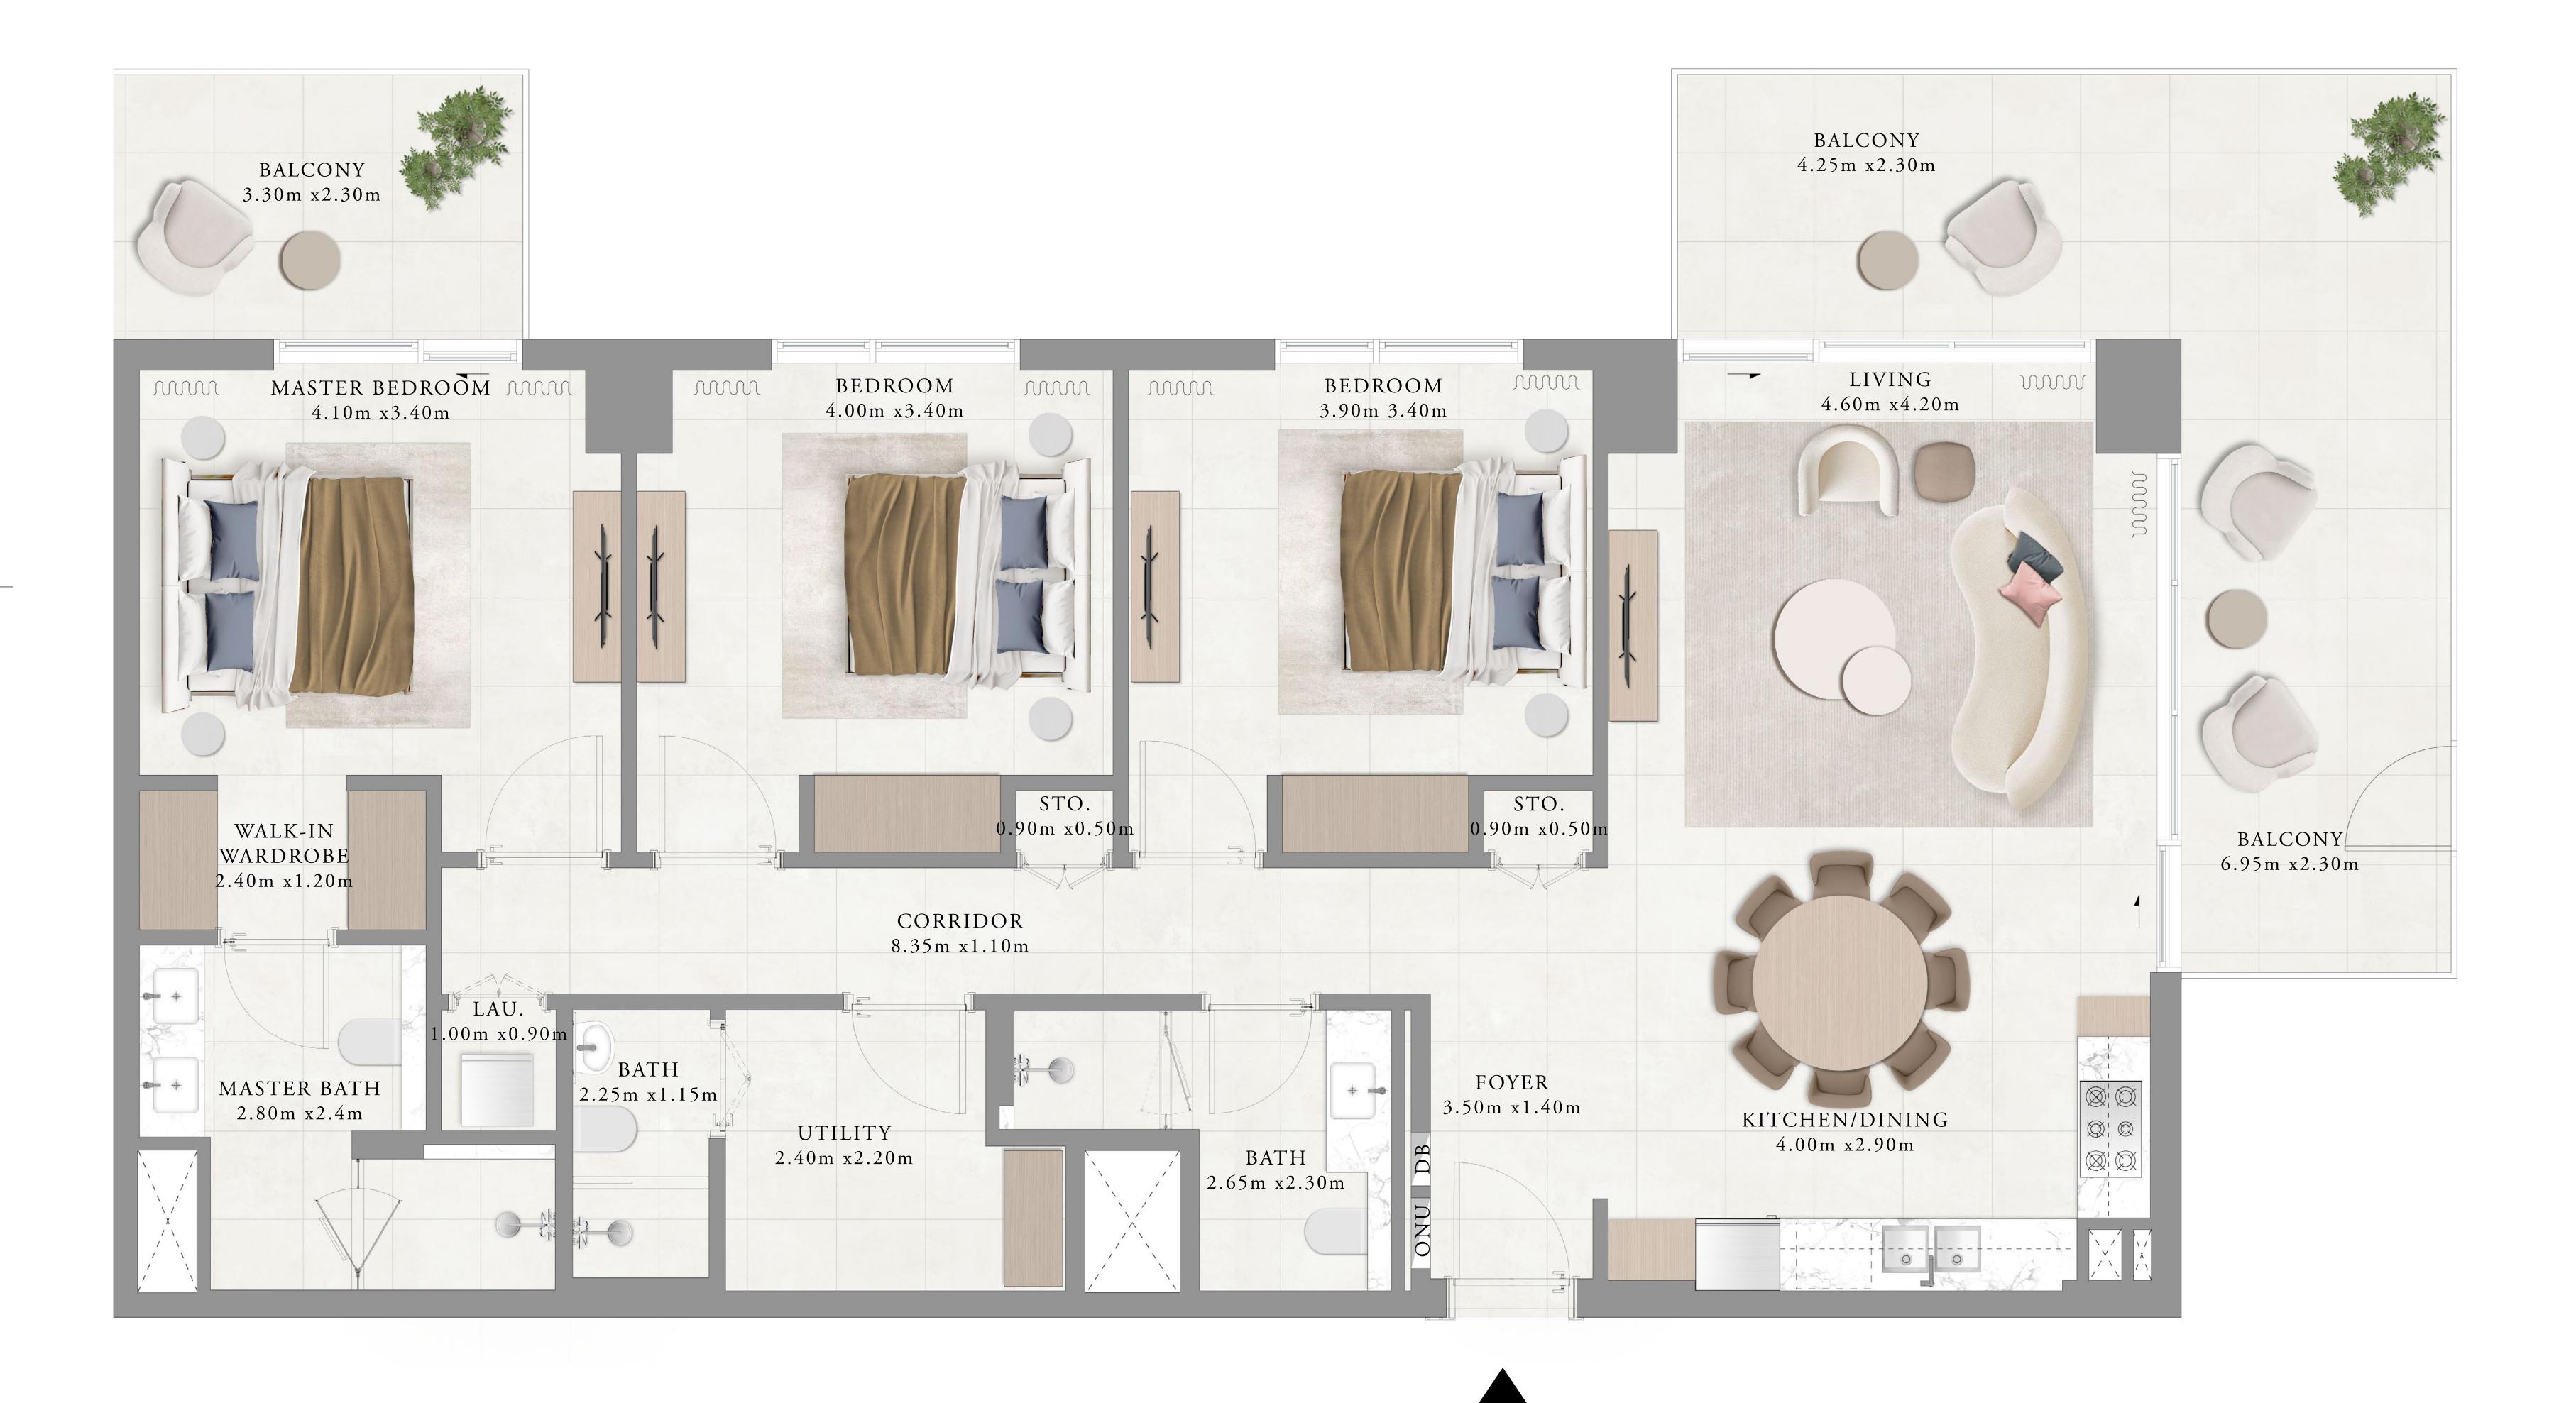

#### BUILDING 01 3 BEDROOM-1A

| UNIT         | 105          |    |
|--------------|--------------|----|
|              |              |    |
| SUITE AREA   | 135.68 SQ.M. | 14 |
| BALCONY AREA | 31.40 SQ.M.  | 3  |
| TOTAL AREA   | 167.08 SQ.M. | 17 |
|              |              |    |

KEY SECTION

LAYOUT

FIRST FLOOR LEVEL

FLOOR PLAN 1. All dimensions are in imperial and metric, and measured from finish to finish excluding construction tolerances. 2. All materials, dimensions, and drawings are approximate only. 3. Information is subject to change without notice, at developer's absolute discretion. 4. Actual area may vary from the stated area. 5. Drawings not to scale. 6. All images used are for illustrative purposes only and do not represent the actual size, features, specifications, fittings, and furnishings. 7. The developer reserves the right to make revisions / alterations, at it's absolute discretion, without any liability whatsoever.

460.45 SQ.FT.

337.99 SQ.FT.

798.44 SQ.FT.

RASHID YACHTS & MARINA