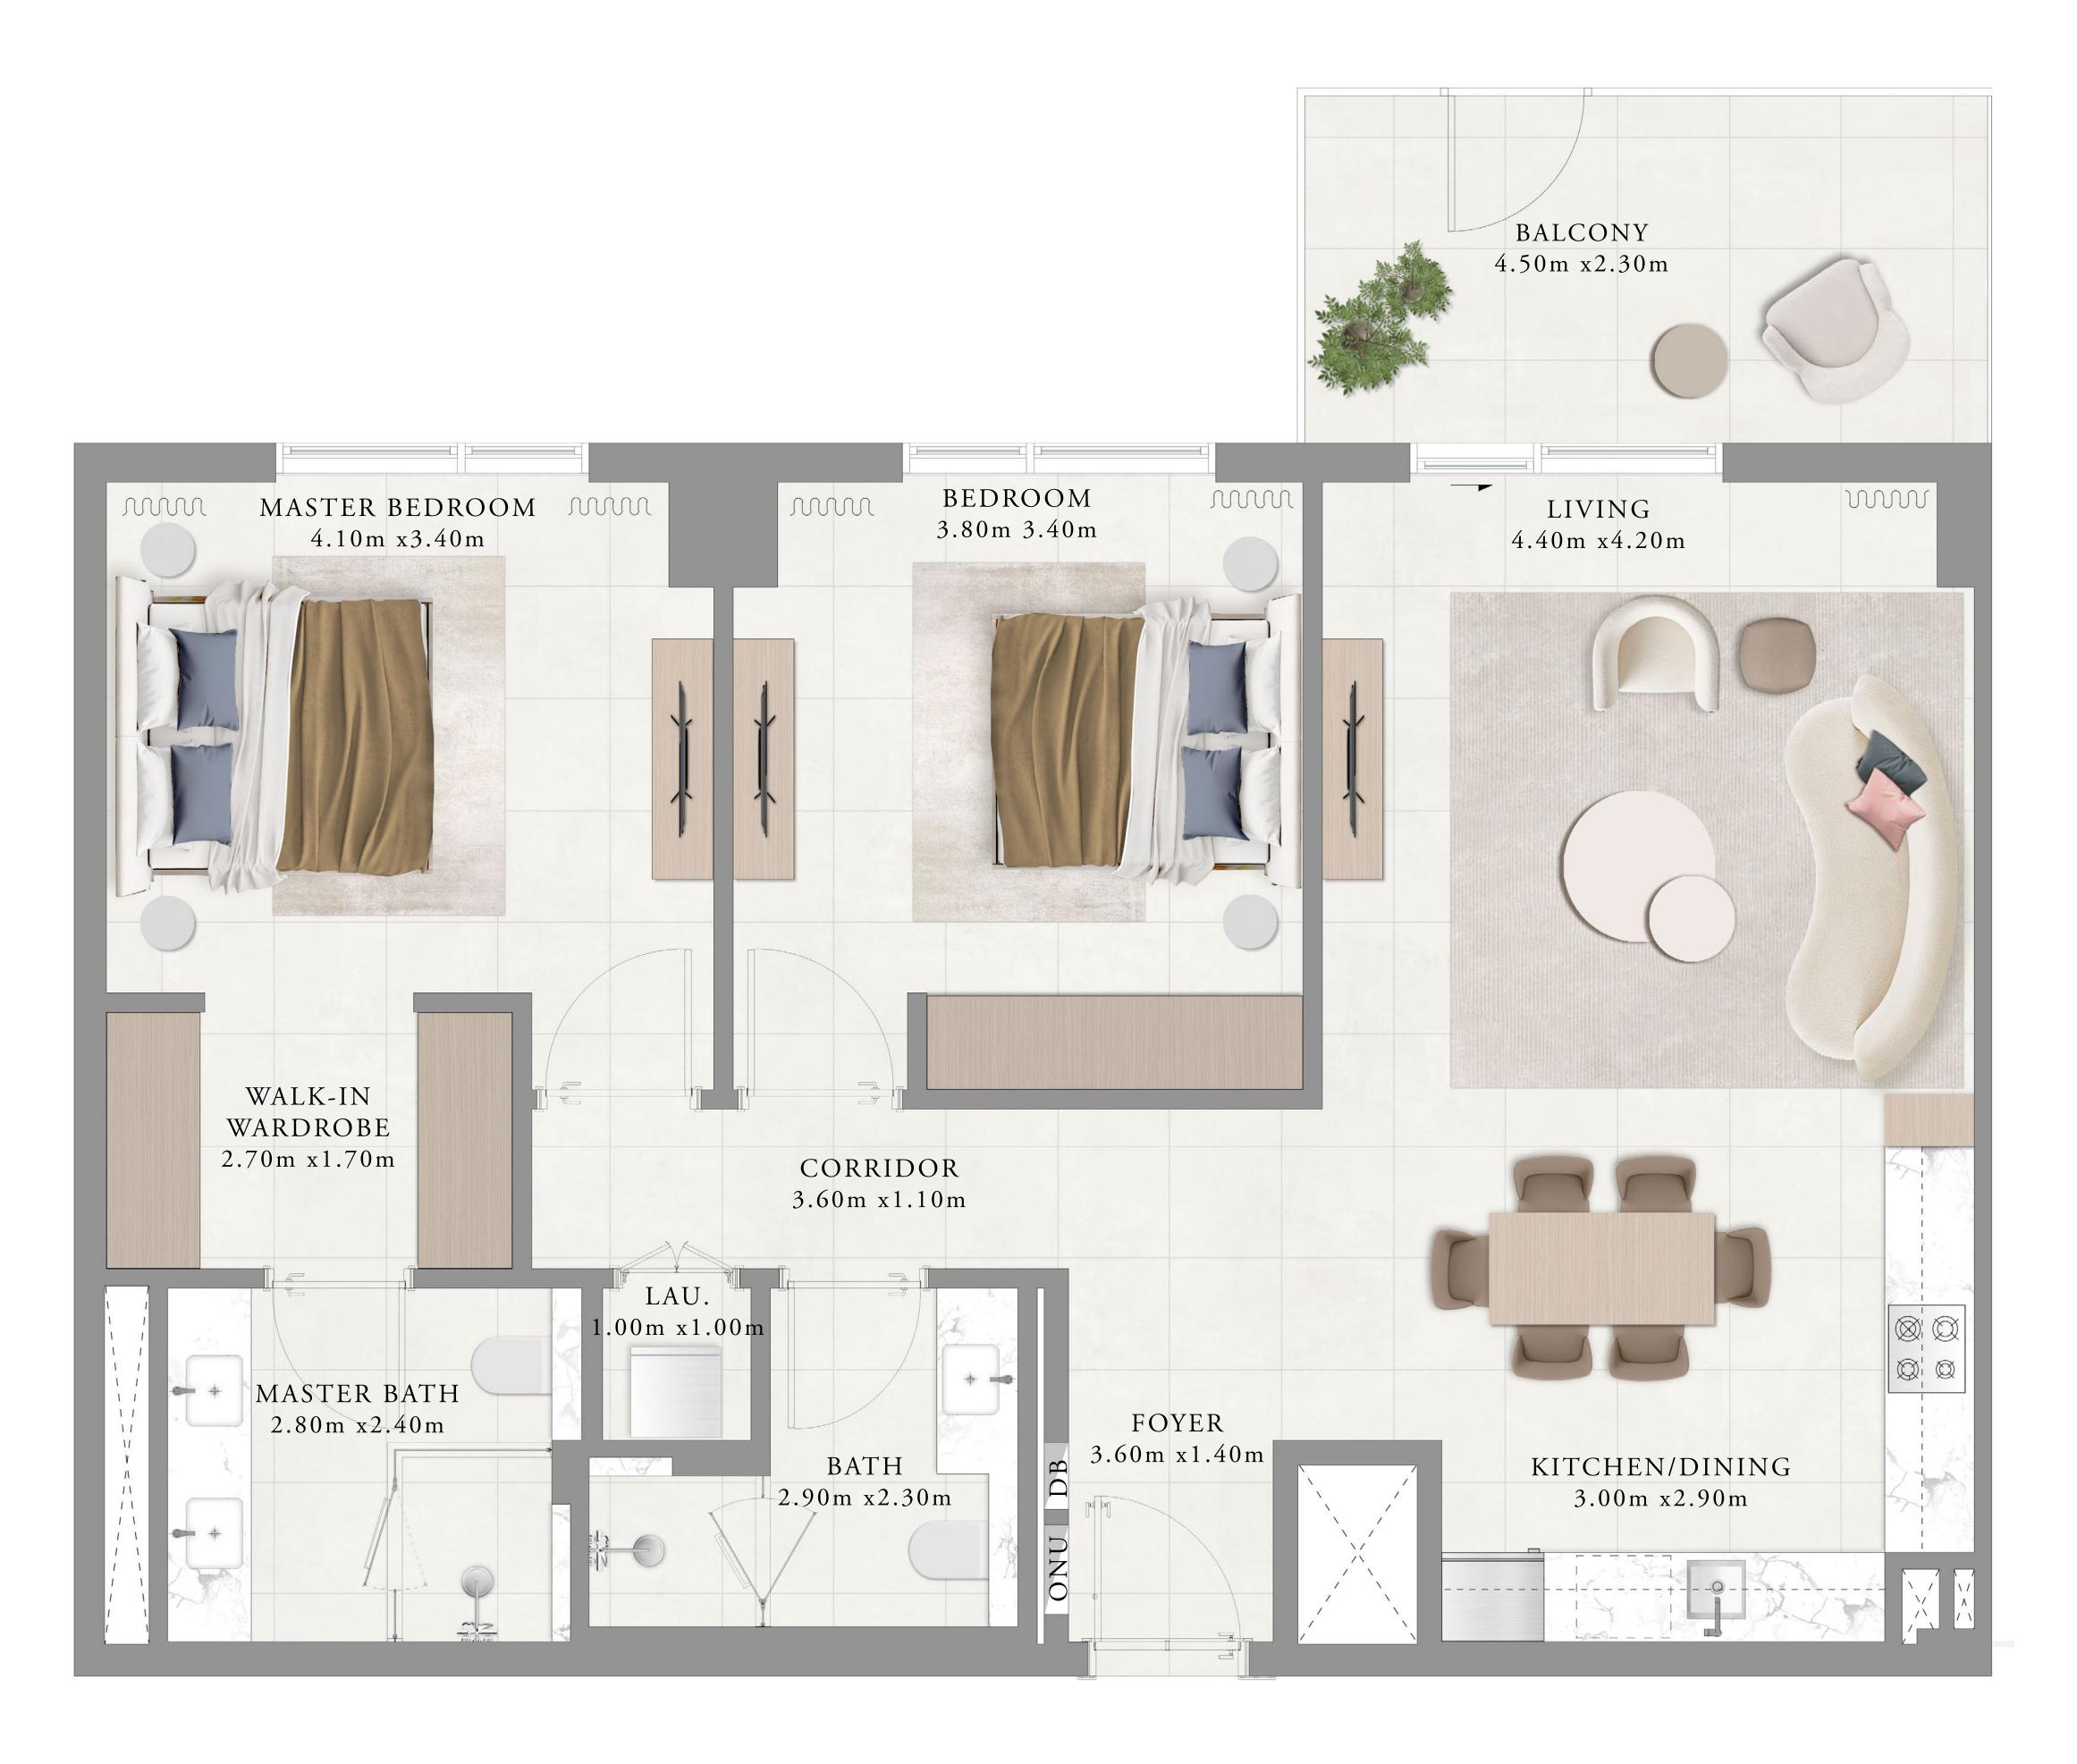

KEY SECTION

LAYOUT

KEY PLAN

FIRST FLOOR LEVEL

FLOOR PLAN 1. All dimensions are in imperial and metric, and measured from finish to finish excluding construction tolerances. 2. All materials, dimensions, and drawings are approximate only. 3. Information is subject to change without notice, at developer's absolute discretion. 4. Actual area may vary from the stated area. 5. Drawings not to scale. 6. All images used are for illustrative purposes only and do not represent the actual size, features, specifications, fittings, and furnishings. 7. The developer reserves the right to make revisions / alterations, at it's absolute discretion, without any liability whatsoever.