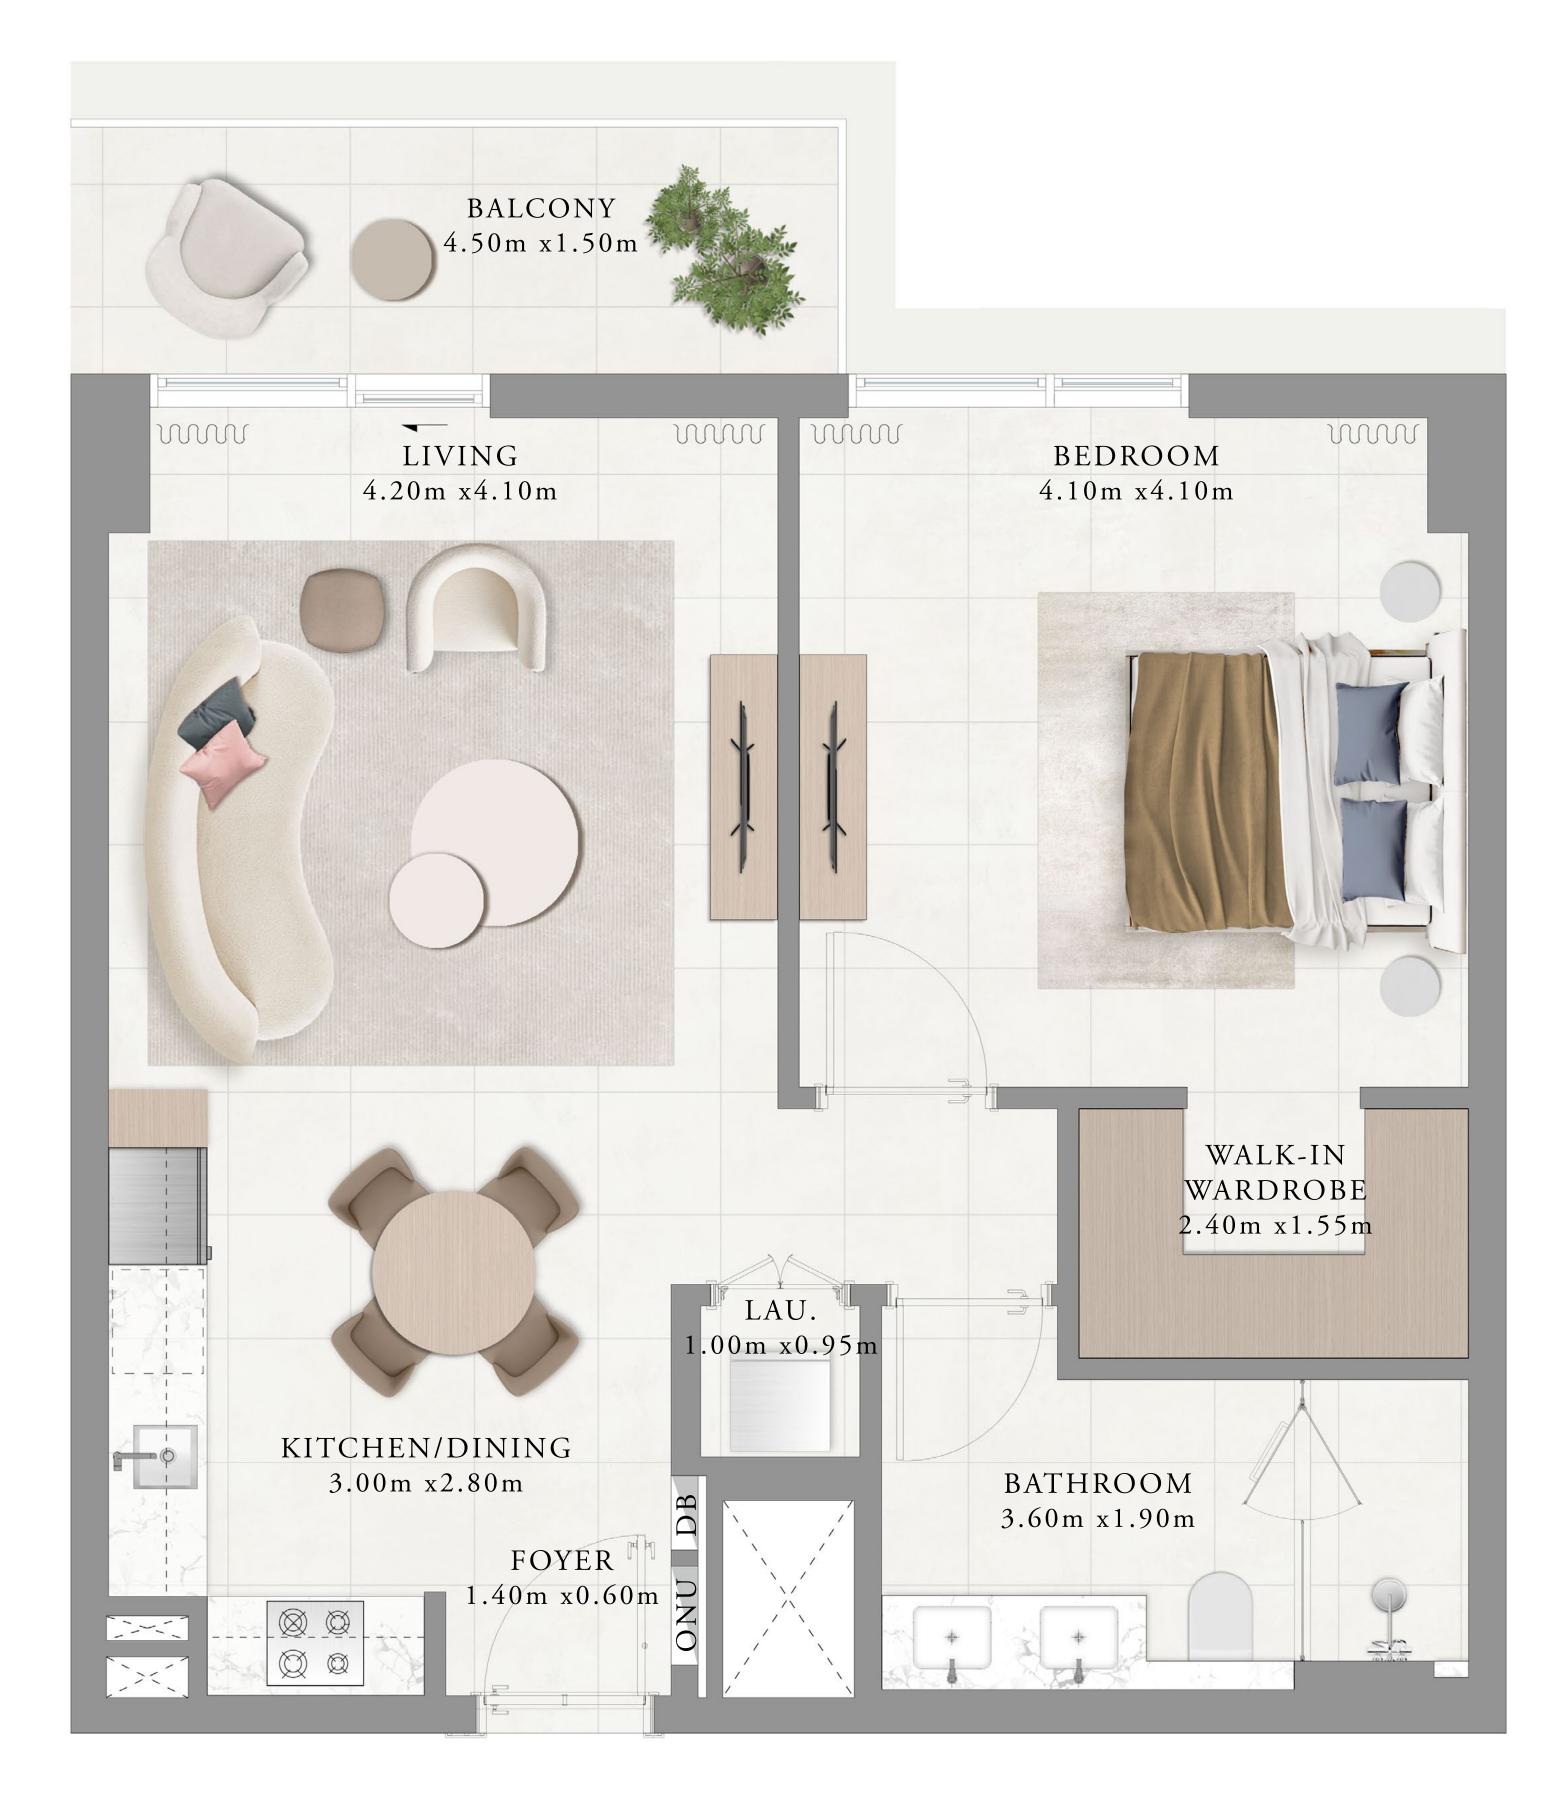

#### BUILDING 01 1 BEDROOM-1A

| UNITS        | 102,116     |    |
|--------------|-------------|----|
|              |             |    |
| SUITE AREA   | 66.41 SQ.M. | 71 |
| BALCONY AREA | 11.23 SQ.M. | 12 |
| TOTAL AREA   | 77.64 SQ.M. | 83 |
|              |             |    |

KEY SECTION

LAYOUT

KEY PLAN

FIRST FLOOR LEVEL

FLOOR PLAN 1. All dimensions are in imperial and metric, and measured from finish to finish excluding construction tolerances. 2. All materials, dimensions, and drawings are approximate only. 3. Information is subject to change without notice, at developer's absolute discretion. 4. Actual area may vary from the stated area. 5. Drawings not to scale. 6. All images used are for illustrative purposes only and do not represent the actual size, features, specifications, fittings, and furnishings. 7. The developer reserves the right to make revisions / alterations, at it's absolute discretion, without any liability whatsoever.

714.83 SQ.FT.

120.88 SQ.FT.

835.71 SQ.FT.