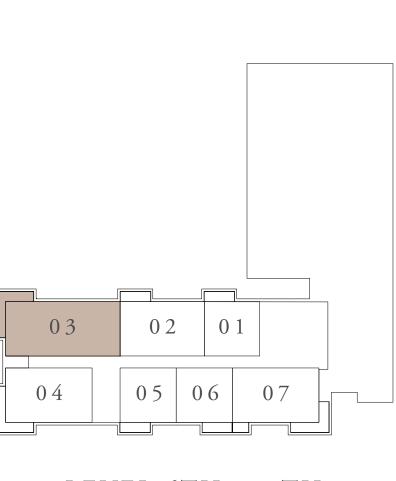

KEY SECTION

LAYOUT

LEVEL 2ND TO 5TH,7TH

FLOOR PLAN 1. All dimensions are in imperial and metric, and measured from finish to finish excluding construction tolerances. 2. All materials, dimensions, and drawings are approximate only. 3. Information is subject to change without notice, at developer's absolute discretion. 4. Actual area may vary from the stated area. 5. Drawings not to scale. 6. All images used are for illustrative purposes only and do not represent the actual size, features, specifications, fittings, and furnishings. 7. The developer reserves the right to make revisions / alterations, at it's absolute discretion, without any liability whatsoever.