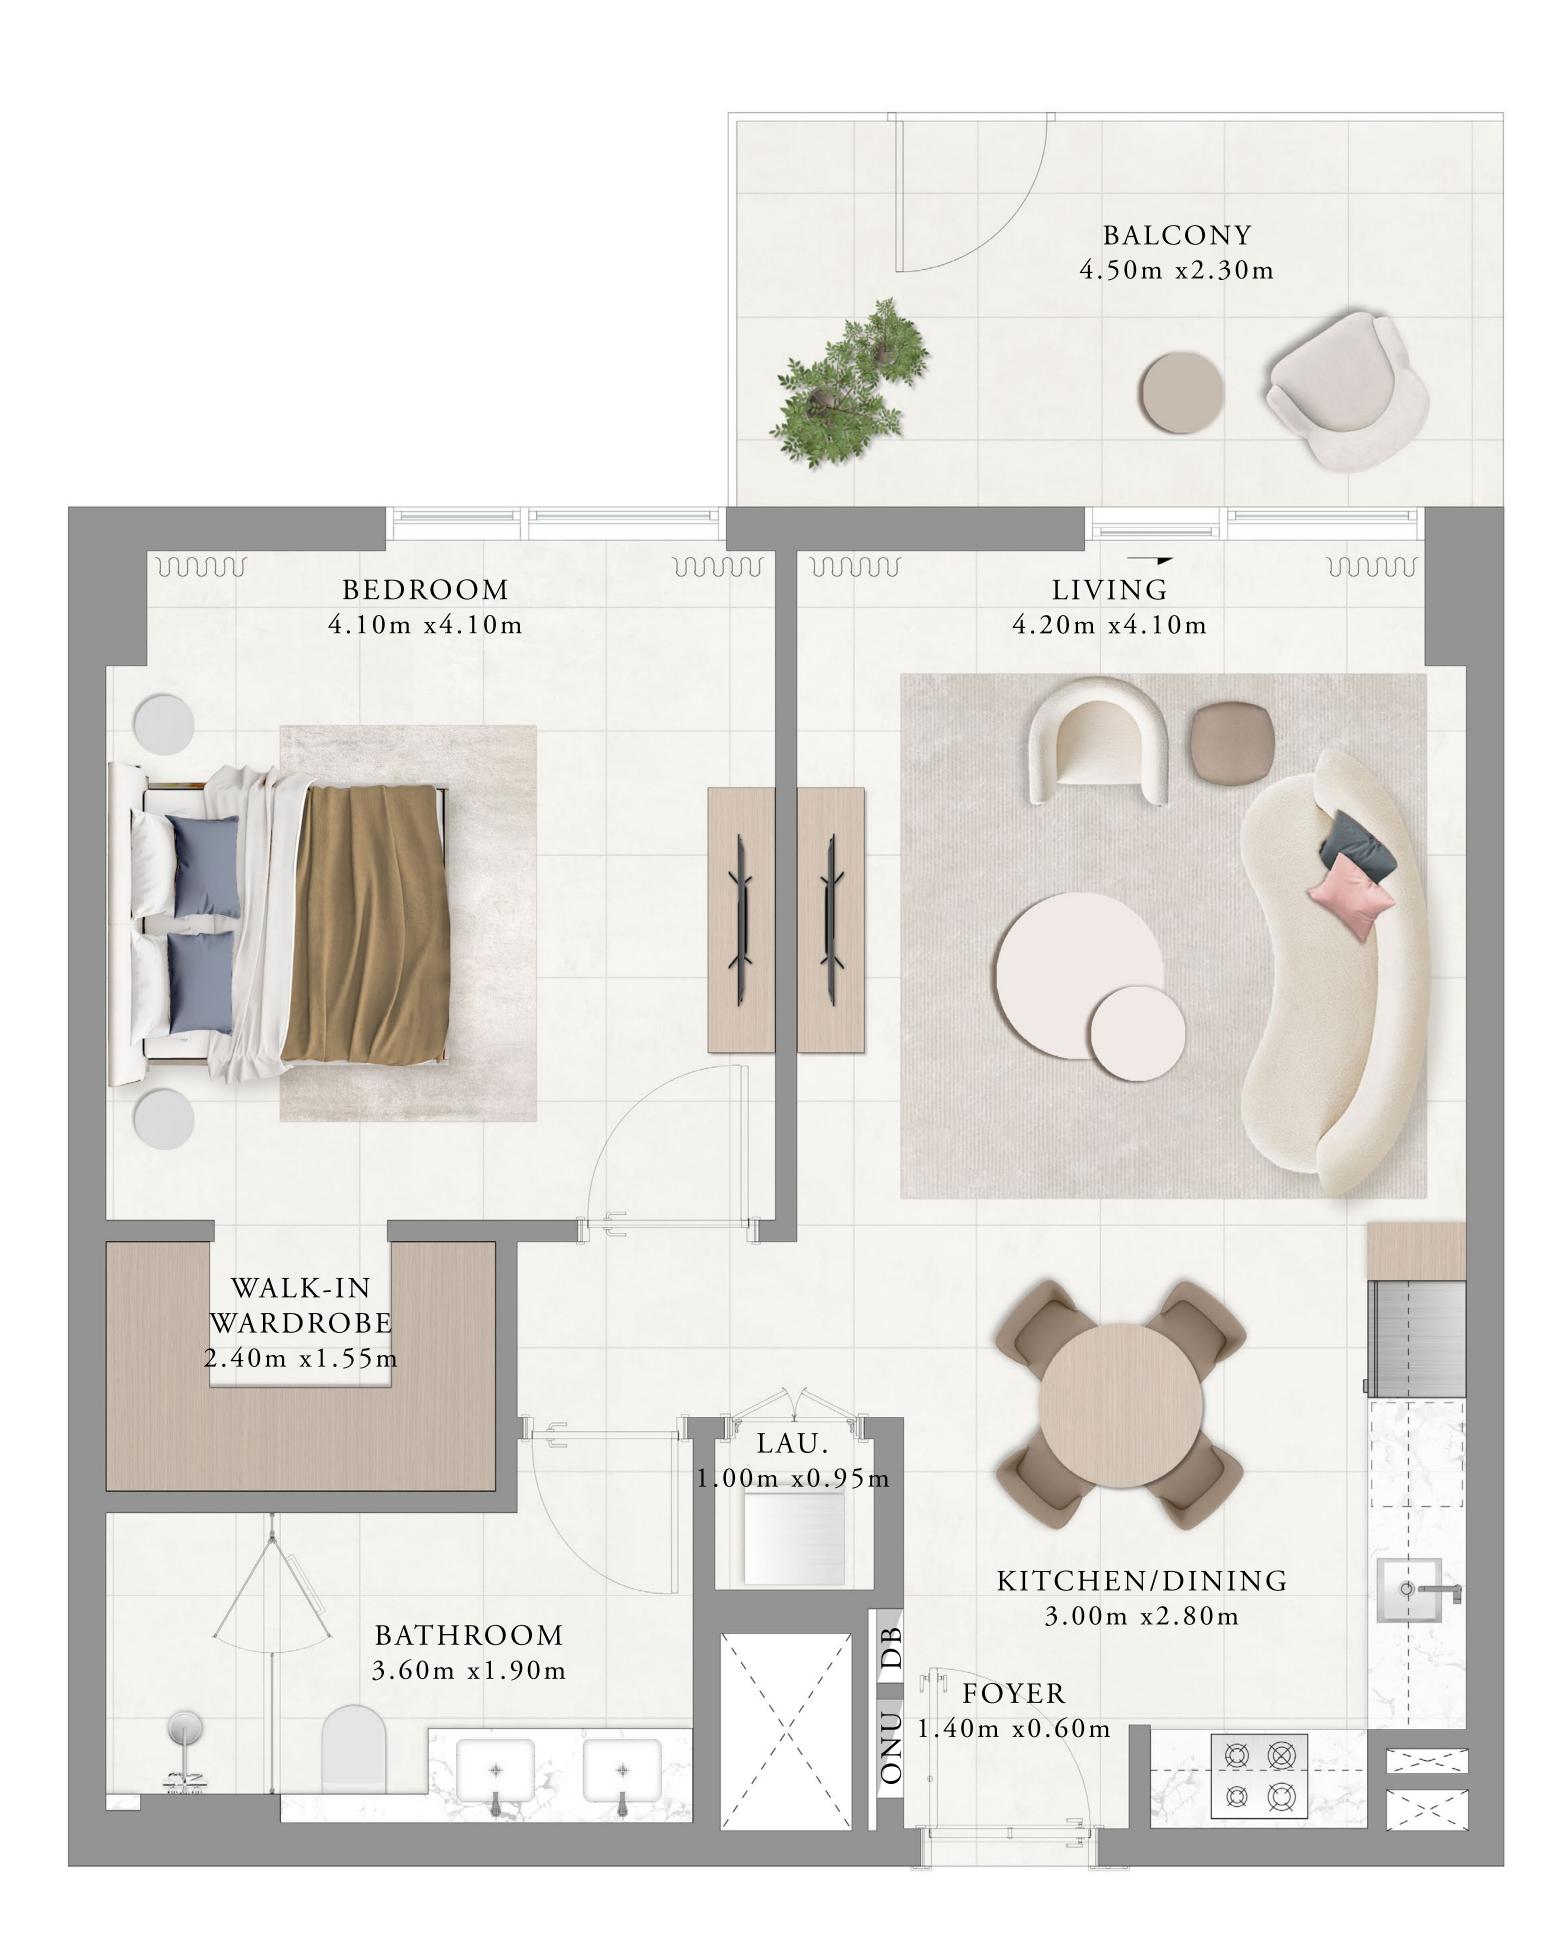

#### BUILDING 01 1 BEDROOM-1A

| UNITS        | 102,116     |    |
|--------------|-------------|----|
|              |             |    |
| SUITE AREA   | 66.41 SQ.M. | 71 |
| BALCONY AREA | 11.23 SQ.M. | 12 |
| TOTAL AREA   | 77.64 SQ.M. | 83 |
|              |             |    |

KEY SECTION

LAYOUT

KEY PLAN

FIRST FLOOR LEVEL

FLOOR PLAN 1. All dimensions are in imperial and metric, and measured from finish to finish excluding construction tolerances. 2. All materials, dimensions, and drawings are approximate only. 3. Information is subject to change without notice, at developer's absolute discretion. 4. Actual area may vary from the stated area. 5. Drawings not to scale. 6. All images used are for illustrative purposes only and do not represent the actual size, features, specifications, fittings, and furnishings. 7. The developer reserves the right to make revisions / alterations, at it's absolute discretion, without any liability whatsoever.

714.83 SQ.FT.

120.88 SQ.FT.

835.71 SQ.FT.