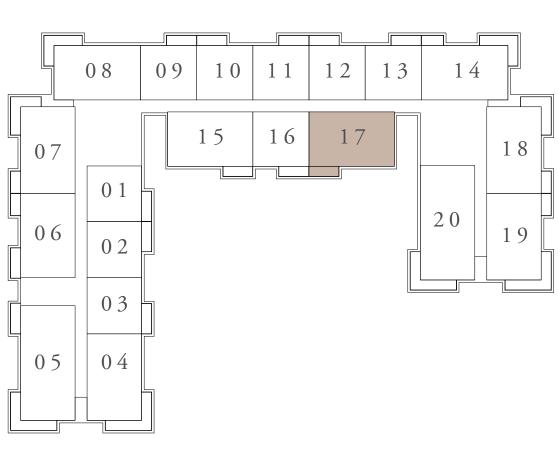

8,708

091.78 SQ.FT.

156.40 SQ.FT.

248.18 SQ.FT.

10 11 12 13 14 15 16 

LEVEL 2ND TO 7TH