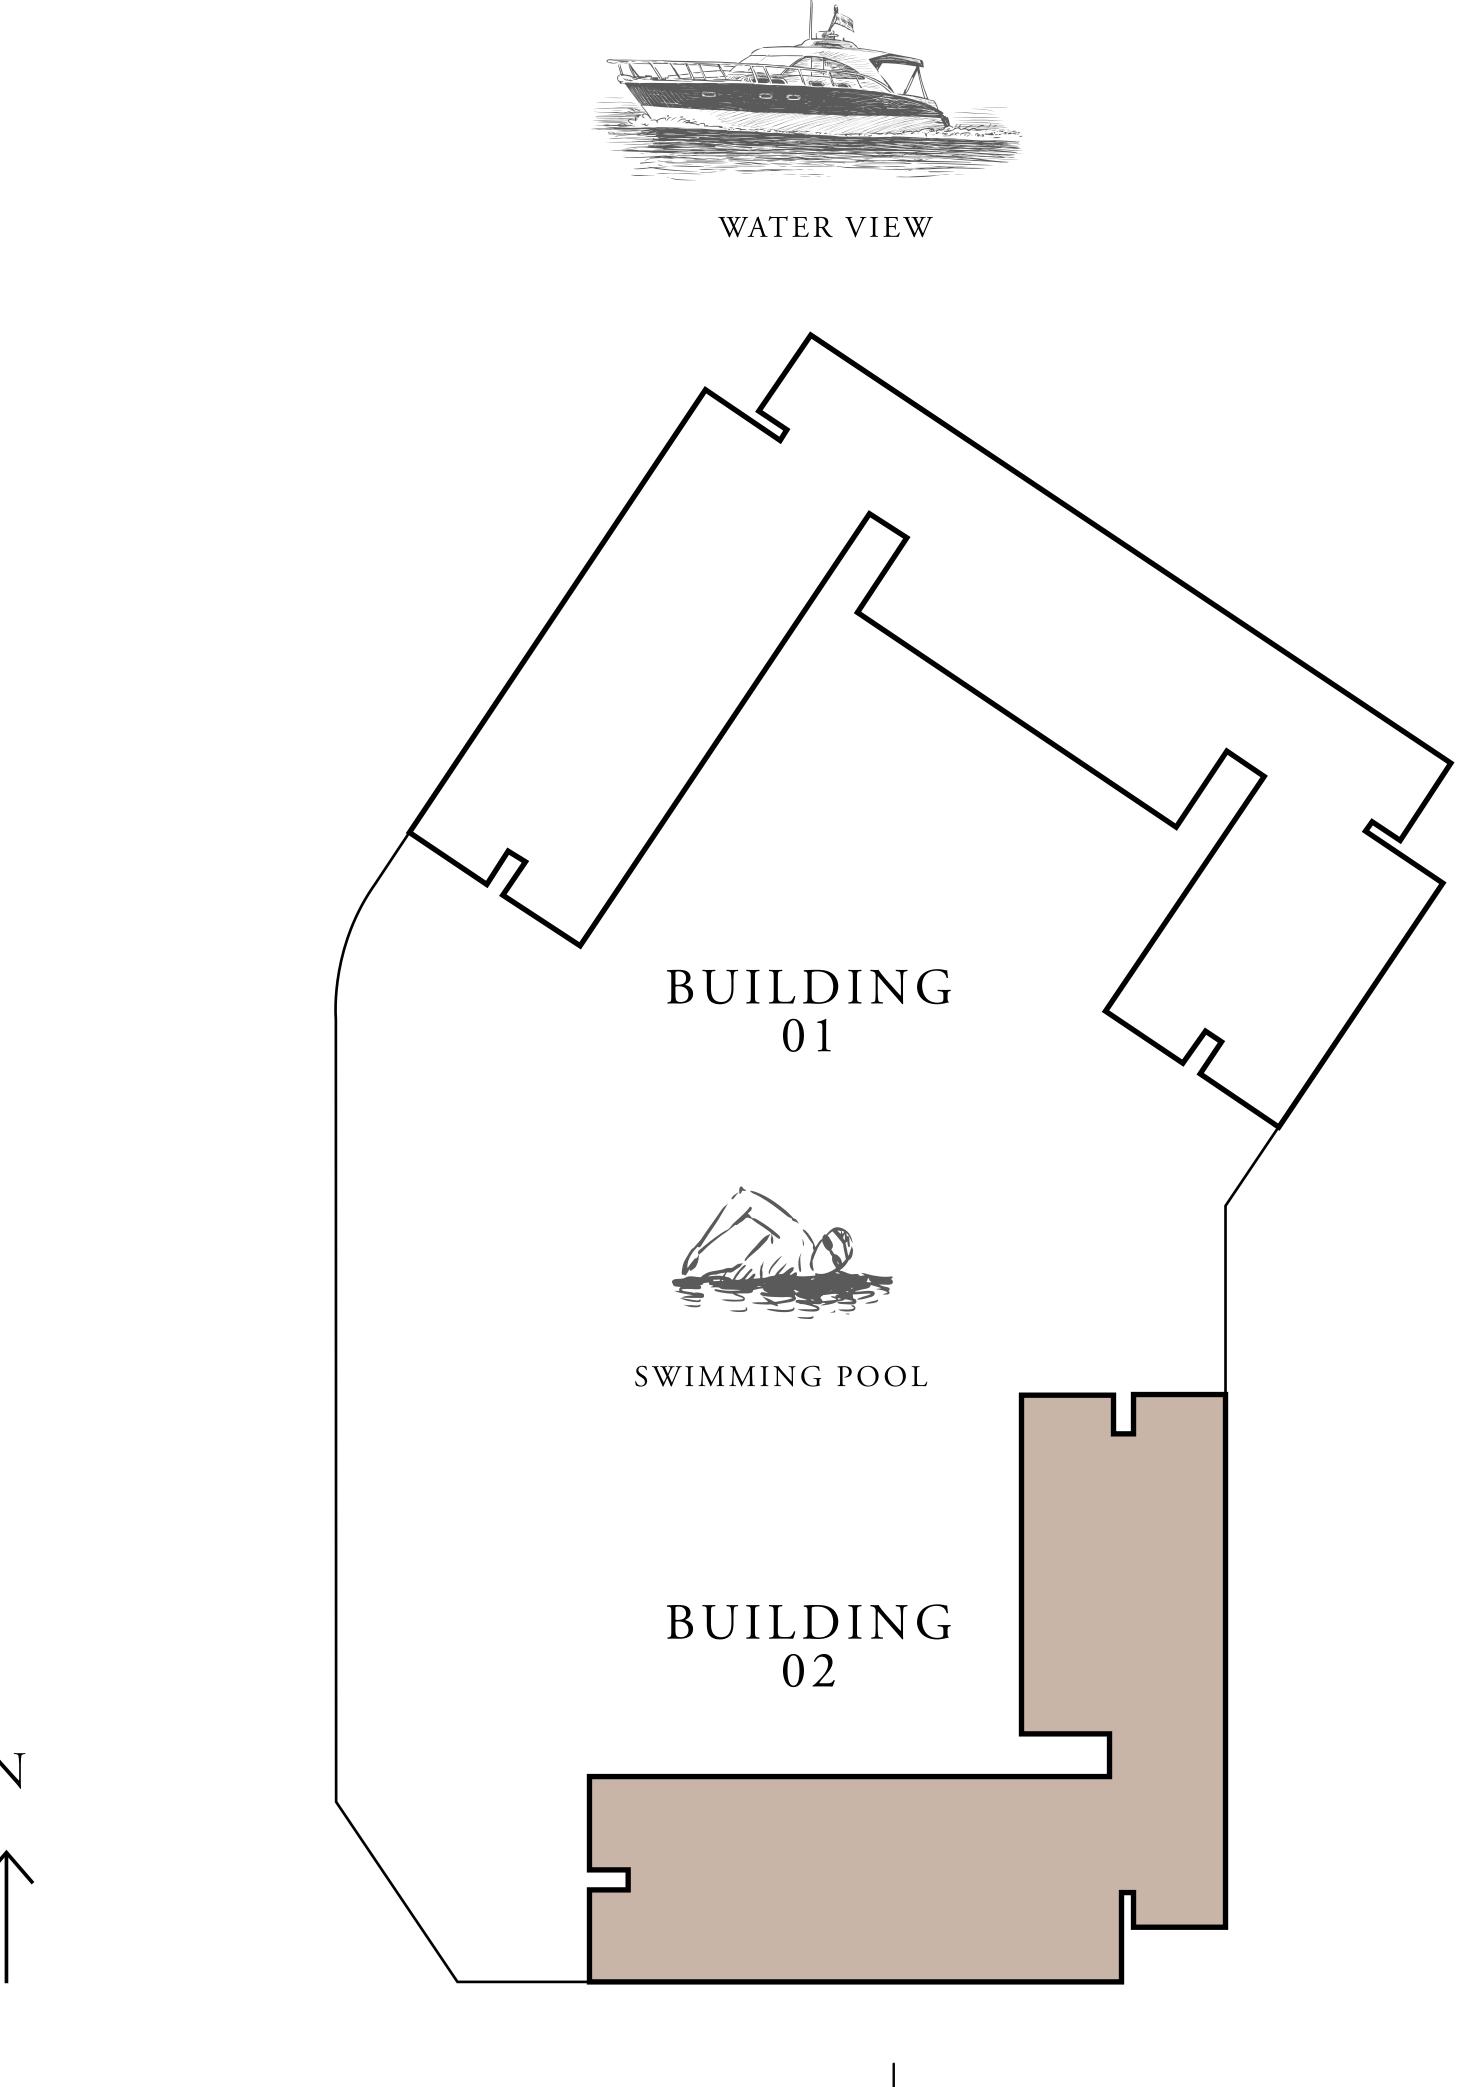

|    |

KEY SECTION

LAYOUT





KEY PLAN



FLOOR PLAN 1. All dimensions are in imperial and metric, and measured from finish to finish excluding construction tolerances. 2. All materials, dimensions, and drawings are approximate only. 3. Information is subject to change without notice, at developer's absolute discretion. 4. Actual area may vary from the stated area. 5. Drawings not to scale. 6. All images used are for illustrative purposes only and do not represent the actual size, features, specifications, fittings, and furnishings. 7. The developer reserves the right to make revisions / alterations, at it's absolute discretion, without any liability whatsoever.



1461.20 SQ.FT.

196.23 SQ.FT.

1657.43 SQ.FT.

Ν





# OCEAN COVERASHID YACHTS & MARINA

FLOOR PLAN















RASHID YACHTS & MARINA

### BUILDING 02 1 BEDROOM-1A

| UNIT         | 101         |        |
|--------------|-------------|--------|
| SUITE AREA   | 65.40 SQ.M. | 703.96 |
| BALCONY AREA | 11.29 SQ.M. | 121.52 |
| TOTAL AREA   | 76.69 SQ.M. | 825.48 |
|              |             |        |



KEY PLAN



FIRST FLOOR LEVEL

FLOOR PLAN 1. All dimensions are in imperial and metric, and measured from finish to finish excluding construction tolerances. 2. All materials, dimensions, and drawings are approximate only. 3. Information is subject to change without notice, at developer's absolute discretion. 4. Actual area may vary from the stated area. 5. Drawings not to scale. 6. All images used are for illustrative purposes only and do not represent the actual size, features, specificatio