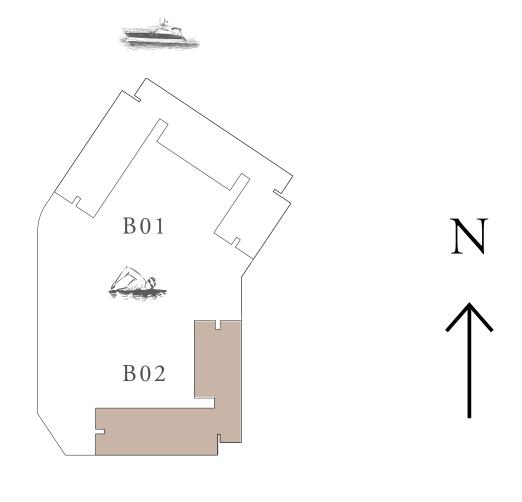

B01

B02

FIRST FLOOR LEVEL

FLOOR PLAN 1. All dimensions are in imperial and metric, and measured from finish to finish to finish to finish excluding construction tolerances. 2. All materials, dimensions, and drawings are approximate only. 3. Information is subject to change without notice, at developer's absolute discretion. 4. Actual area may vary from the stated area. 5. Drawings not to scale. 6. All images used are for illustrative purposes only and do not represent the actual size, features, specifications, fittings, and furnishings. 7. The developer reserves the right to make revisions / alterations, at it's absolute discretion, without any liability whatsoever.