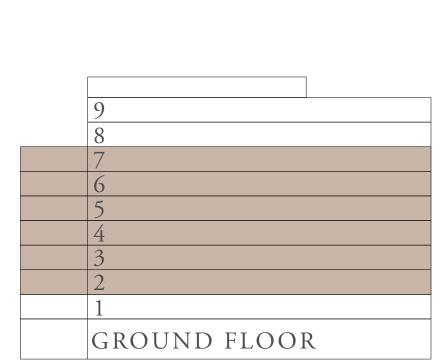

ay vary from the stated area. 5. Drawings not to scale. 6. All images used are for illustrative purposes only and do not represent the actual size, features, specifications, fittings, and furnishings. 7. The developer reserves the right to make revisions / alterations, at it's absolute discretion, without any liability whatsoever.



801,901

723.44 SQ.FT.

81.48 SQ.FT.

804.92 SQ.FT.







RASHID YACHTS & MARINA

### BUILDING 01 BEDROOM-1D

| UNITS | 211,311,411,511,611,711 |
|-------|-------------------------|
|       |                         |
|       |                         |
|       |                         |

| 66.41 SQ.M. | 7           |
|-------------|-------------|
| 07.59 SQ.M. |             |
| 74.00 SQ.M. | 7           |
| -           | 07.59 SQ.M. |

KEY SECTION

LAYOUT









LEVEL 2ND TO 7TH

FLOOR PLAN 1. All dimensions are in imperial and metric, and measured from finish to finish excluding construction tolerances. 2. All materials, dimensions, and drawings are approximate only. 3. Information is subject to change without notice, at developer's absolute discretion. 4. Actual area may vary from the stated area. 5. Drawings not to scale. 6. All images used are for illustrative purposes only and do not represent the actual size, features, specifications, fittings, and furnishings. 7. The developer reserves the right to make revisions / alterations, at it's absolute discretion, without any liability whatsoever.



714.83 SQ.FT.

81.70 SQ.FT.

796.53 SQ.FT.

Ν





RASHID YACHTS & MARINA

#### BUILDING 01 BEDROOM-1D

UNITS 109,111,113,209,213,309,313,409,