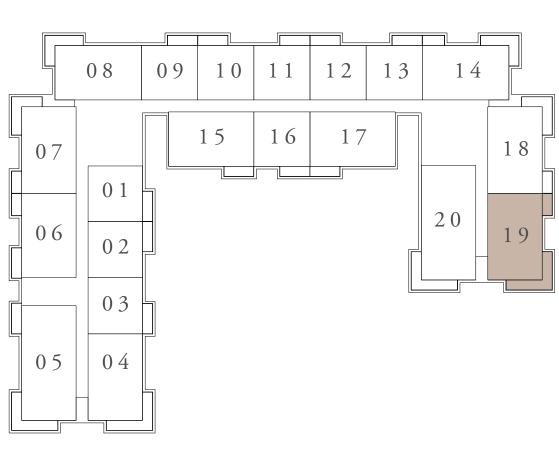

KEY SECTION

LAYOUT

KEY PLAN

FIRST FLOOR LEVEL

FLOOR PLAN 1. All dimensions are in imperial and metric, and measured from finish to finish excluding construction tolerances. 2. All materials, dimensions, and drawings are approximate only. 3. Information is subject to change without notice, at developer's absolute discretion. 4. Actual area may vary from the stated area. 5. Drawings not to scale. 6. All images used are for illustrative purposes only and do not represent the actual size, features, specifications, fittings, and furnishings. 7. The developer reserves the right to make revisions / alterations, at it's absolute discretion, without any liability whatsoever.