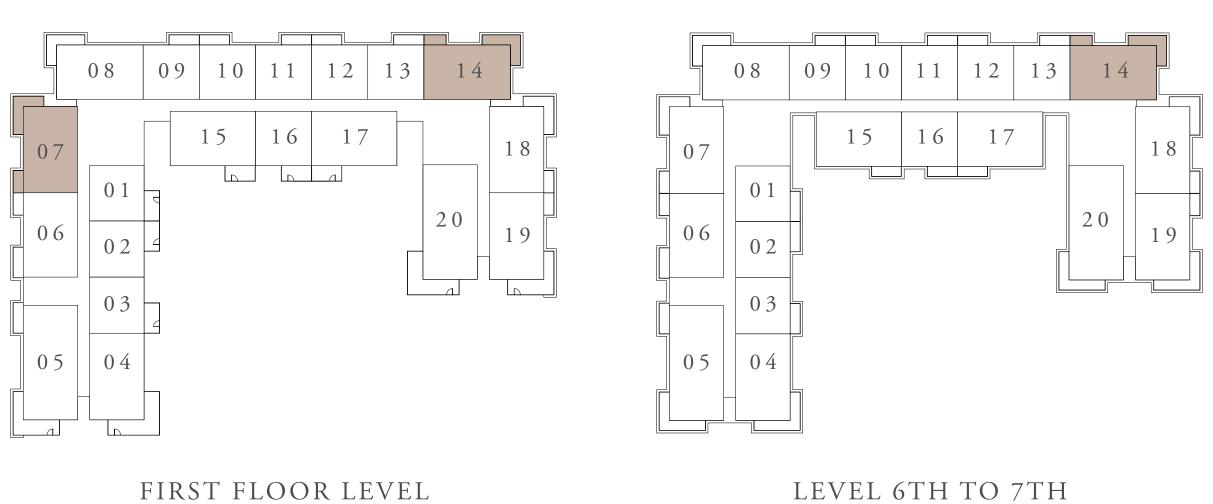

KEY SECTION

LAYOUT

KEY PLAN

FIRST FLOOR LEVEL

FLOOR PLAN 1. All dimensions are in imperial and metric, and measured from finish to finish excluding construction tolerances. 2. All materials, dimensions, and drawings are approximate only. 3. Information is subject to change without notice, at developer's absolute discretion. 4. Actual area may vary from the stated area. 5. Drawings not to scale. 6. All images used are for illustrative purposes only and do not represent the actual size, features, specifications, fittings, and furnishings. 7. The developer reserves the right to make revisions / alterations, at it's absolute discretion, without any liability whatsoever.

KEY SECTION

LAYOUT

FIRST FLOOR LEVEL

FLOOR PLAN 1. All dimensions are in imperial and metric, and measured from finish to finish excluding construction tolerances. 2. All materials, dimensions, and drawings are approximate only. 3. Information is subject to change without notice, at developer's absolute discretion. 4. Actual area may vary from the stated area. 5. Drawings not to scale. 6. All images used are for illustrative purposes only and do not represent the actual size, features, specifications, fittings, and furnishings. 7. The developer reserves the right to make revisions / alterations, at it's absolute discretion, without any liability whatsoever.