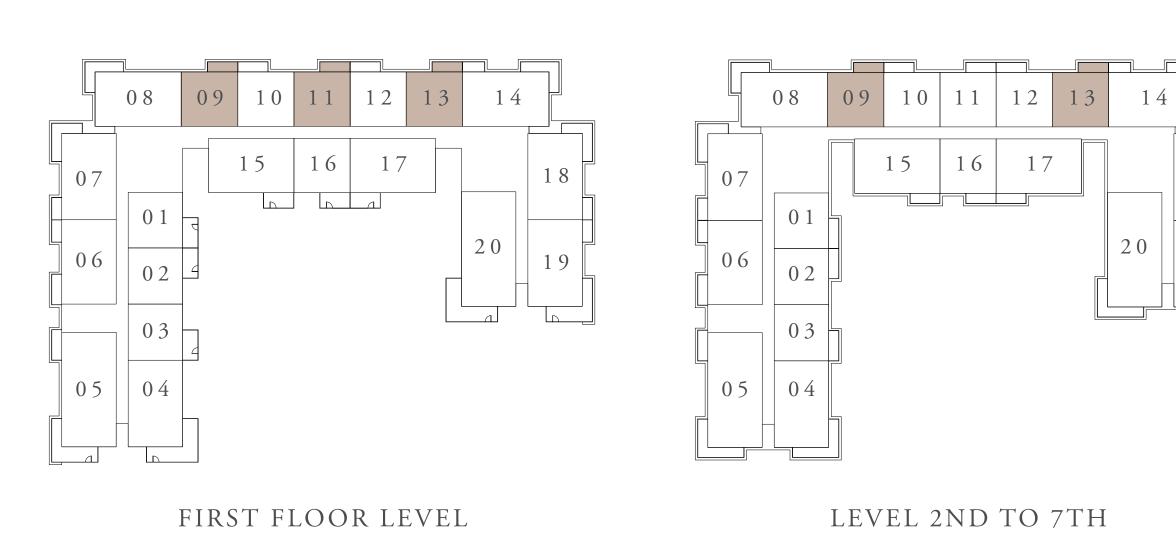

KEY SECTION

LAYOUT

KEY PLAN

FIRST FLOOR LEVEL

FLOOR PLAN 1. All dimensions are in imperial and metric, and measured from finish to finish excluding construction tolerances. 2. All materials, dimensions, and drawings are approximate only. 3. Information is subject to change without notice, at developer's absolute discretion. 4. Actual area may vary from the stated area. 5. Drawings not to scale. 6. All images used are for illustrative purposes only and do not represent the actual size, features, specifications, fittings, and furnishings. 7. The developer reserves the right to make revisions / alterations, at it's absolute discretion, without any liability whatsoever.

KEY SECTION

LAYOUT

KEY PLAN

LEVEL 2ND TO 7TH

FLOOR PLAN 1. All dimensions are in imperial and metric, and measured from finish to finish excluding construction tolerances. 2. All materials, dimensions, and drawings are approximate only. 3. Information is subject to change without notice, at developer's absolute discretion. 4. Actual area may vary from the stated area. 5. Drawings not to scale. 6. All images used are for illustrative purposes only and do not represent the actual size, features, specifications, fittings, and furnishings. 7. The developer reserves the right to make revisions / alterations, at it's absolute discretion, without any liability whatsoever.