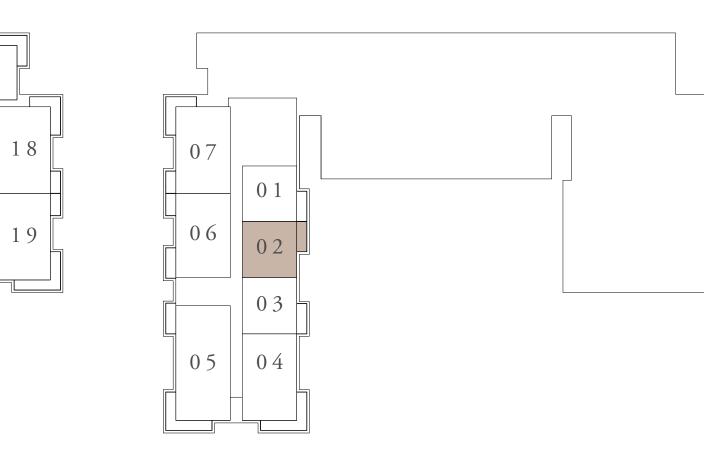

KEY SECTION

LAYOUT

KEY PLAN

FIRST FLOOR LEVEL

FLOOR PLAN 1. All dimensions are in imperial and metric, and measured from finish to finish excluding construction tolerances. 2. All materials, dimensions, and drawings are approximate only. 3. Information is subject to change without notice, at developer's absolute discretion. 4. Actual area may vary from the stated area. 5. Drawings not to scale. 6. All images used are for illustrative purposes only and do not represent the actual size, features, specifications, fittings, and furnishings. 7. The developer reserves the right to make revisions / alterations, at it's absolute discretion, without any liability whatsoever.