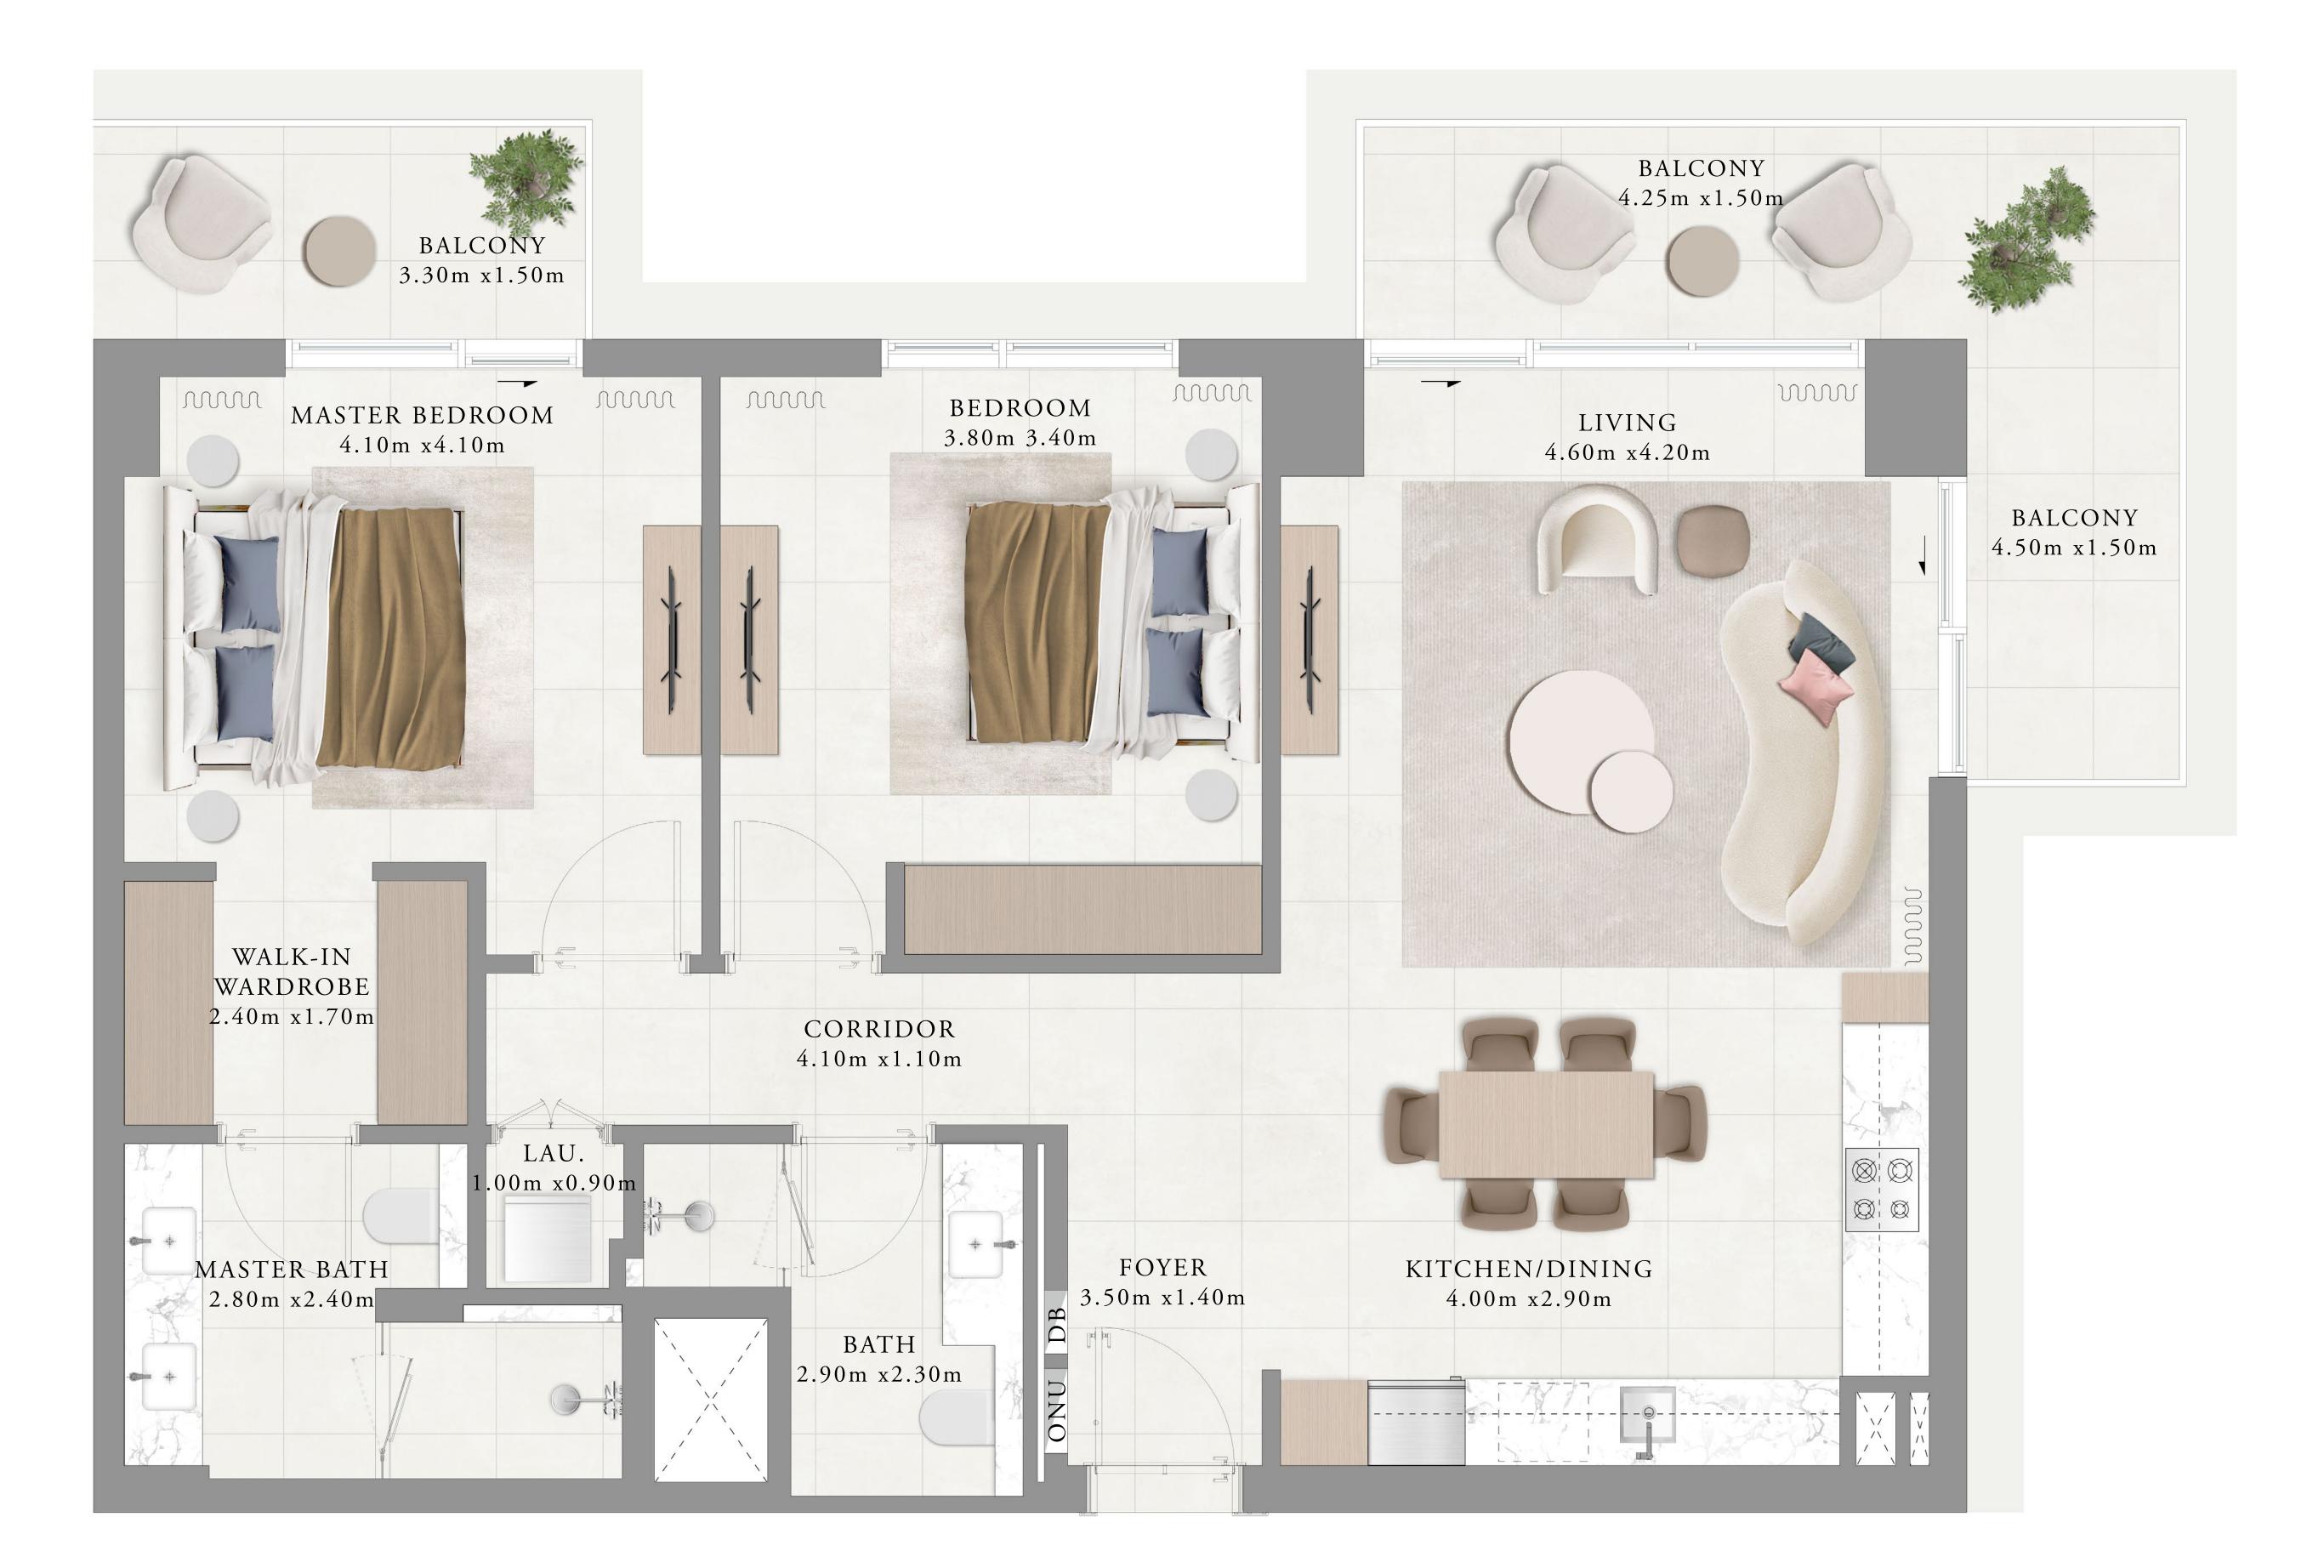

#### BUILDING 01 2 BEDROOM-1A

| UNIT         | 117          |    |
|--------------|--------------|----|
|              |              |    |
| SUITE AREA   | 99.56 SQ.M.  | 10 |
| BALCONY AREA | 11.23 SQ.M.  | 1  |
| TOTAL AREA   | 110.79 SQ.M. | 11 |
|              |              |    |

KEY SECTION

LAYOUT

KEY PLAN

FIRST FLOOR LEVEL

FLOOR PLAN 1. All dimensions are in imperial and metric, and measured from finish to finish excluding construction tolerances. 2. All materials, dimensions, and drawings are approximate only. 3. Information is subject to change without notice, at developer's absolute discretion. 4. Actual area may vary from the stated area. 5. Drawings not to scale. 6. All images used are for illustrative purposes only and do not represent the actual size, features, specifications, fittings, and furnishings. 7. The developer reserves the right to make revisions / alterations, at it's absolute discretion, without any liability whatsoever.

1071.65 SQ.FT.

120.88 SQ.FT.

192.53 SQ.FT.