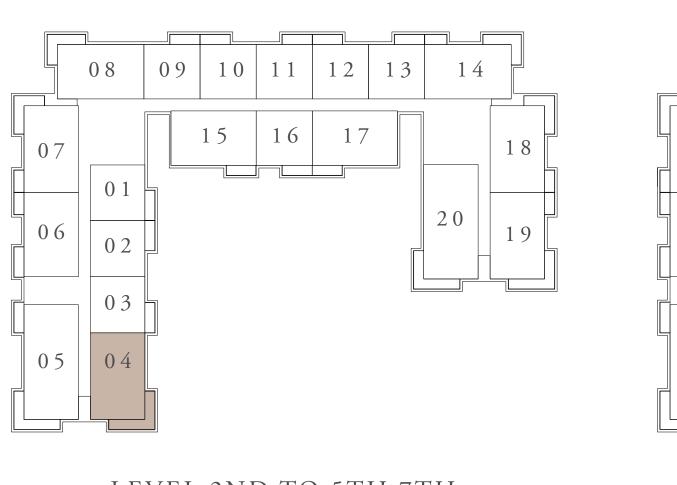

KEY SECTION

LAYOUT

KEY PLAN

LEVEL 2ND TO 7TH

FLOOR PLAN 1. All dimensions are in imperial and metric, and measured from finish to finish excluding construction tolerances. 2. All materials, dimensions, and drawings are approximate only. 3. Information is subject to change without notice, at developer's absolute discretion. 4. Actual area may vary from the stated area. 5. Drawings not to scale. 6. All images used are for illustrative purposes only and do not represent the actual size, features, specifications, fittings, and furnishings. 7. The developer reserves the right to make revisions / alterations, at it's absolute discretion, without any liability whatsoever.