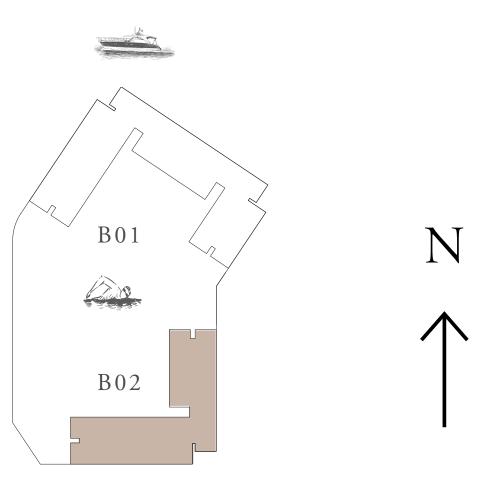

### BUILDING 02 3 BEDROOM-1C

| UNIT         | 103          |    |
|--------------|--------------|----|
|              |              |    |
| SUITE AREA   | 134.87 SQ.M. | 14 |
| BALCONY AREA | 37.32 SQ.M.  | 4  |
| TOTAL AREA   | 172.19 SQ.M. | 18 |
|              |              |    |

B01

B02

FIRST FLOOR LEVEL

FLOOR PLAN 1. All dimensions are in imperial and metric, and measured from finish to finish to finish to finish excluding construction tolerances. 2. All materials, dimensions, and drawings are approximate only. 3. Information is subject to change without notice, at developer's absolute discretion. 4. Actual area may vary from the stated area. 5. Drawings not to scale. 6. All images used are for illustrative purposes only and do not represent the actual size, features, specifications, fittings, and furnishings. 7. The developer reserves the right to make revisions / alterations, at it's absolute discretion, without any liability whatsoever.

1451.73 SQ.FT.

401.71 SQ.FT.

1853.44 SQ.FT.

RASHID YACHTS & MARINA