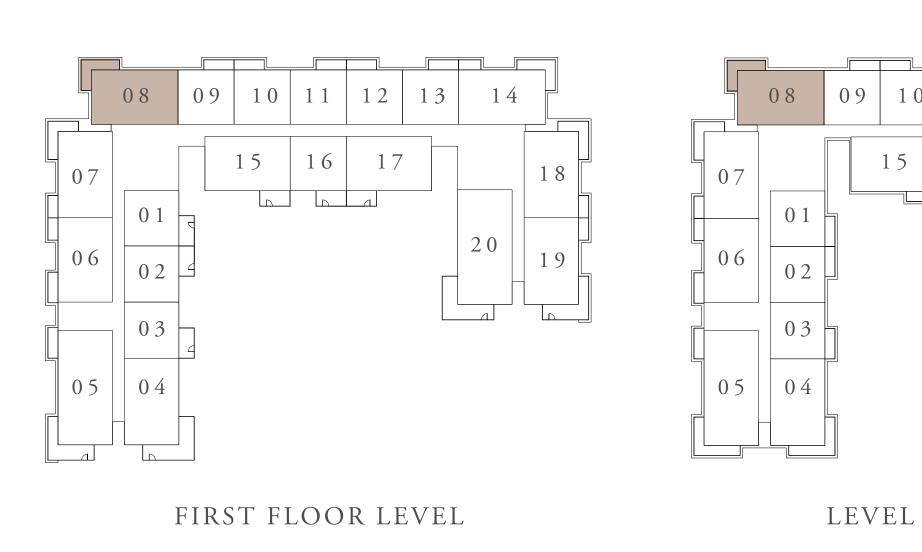

KEY SECTION

LAYOUT

KEY PLAN

FIRST FLOOR LEVEL

FLOOR PLAN 1. All dimensions are in imperial and metric, and measured from finish to finish excluding construction tolerances. 2. All materials, dimensions, and drawings are approximate only. 3. Information is subject to change without notice, at developer's absolute discretion. 4. Actual area may vary from the stated area. 5. Drawings not to scale. 6. All images used are for illustrative purposes only and do not represent the actual size, features, specifications, fittings, and furnishings. 7. The developer reserves the right to make revisions / alterations, at it's absolute discretion, without any liability whatsoever.