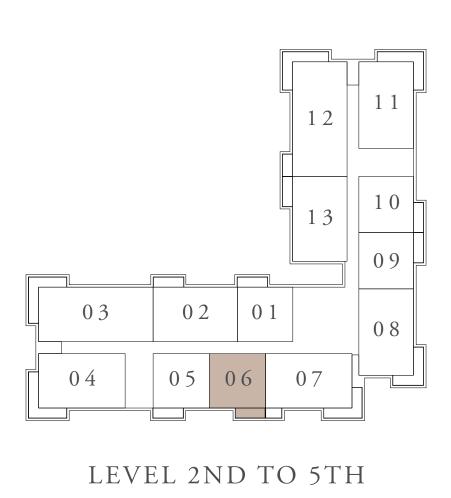

#### BUILDING 01 3 BEDROOM-2B

| UNITS        | 220,320,420,520,620 |    |
|--------------|---------------------|----|
| SUITE AREA   | 135.74 SQ.M.        | 14 |
| BALCONY AREA | 18.23 SQ.M.         | 1  |
| TOTAL AREA   | 153.97 SQ.M.        | 16 |
|              |                     |    |

KEY SECTION

LAYOUT

KEY PLAN

LEVEL 2ND TO 6TH

FLOOR PLAN 1. All dimensions are in imperial and metric, and measured from finish to finish excluding construction tolerances. 2. All materials, dimensions, and drawings are approximate only. 3. Information is subject to change without notice, at developer's absolute discretion. 4. Actual area may vary from the stated area. 5. Drawings not to scale. 6. All images used are for illustrative purposes only and do not represent the actual size, features, specifications, fittings, and furnishings. 7. The developer reserves the right to make revisions / alterations, at it's absolute discretion, without any liability whatsoever.

461.09 SQ.FT.

196.23 SQ.FT.

657.32 SQ.FT.

RASHID YACHTS & MARINA