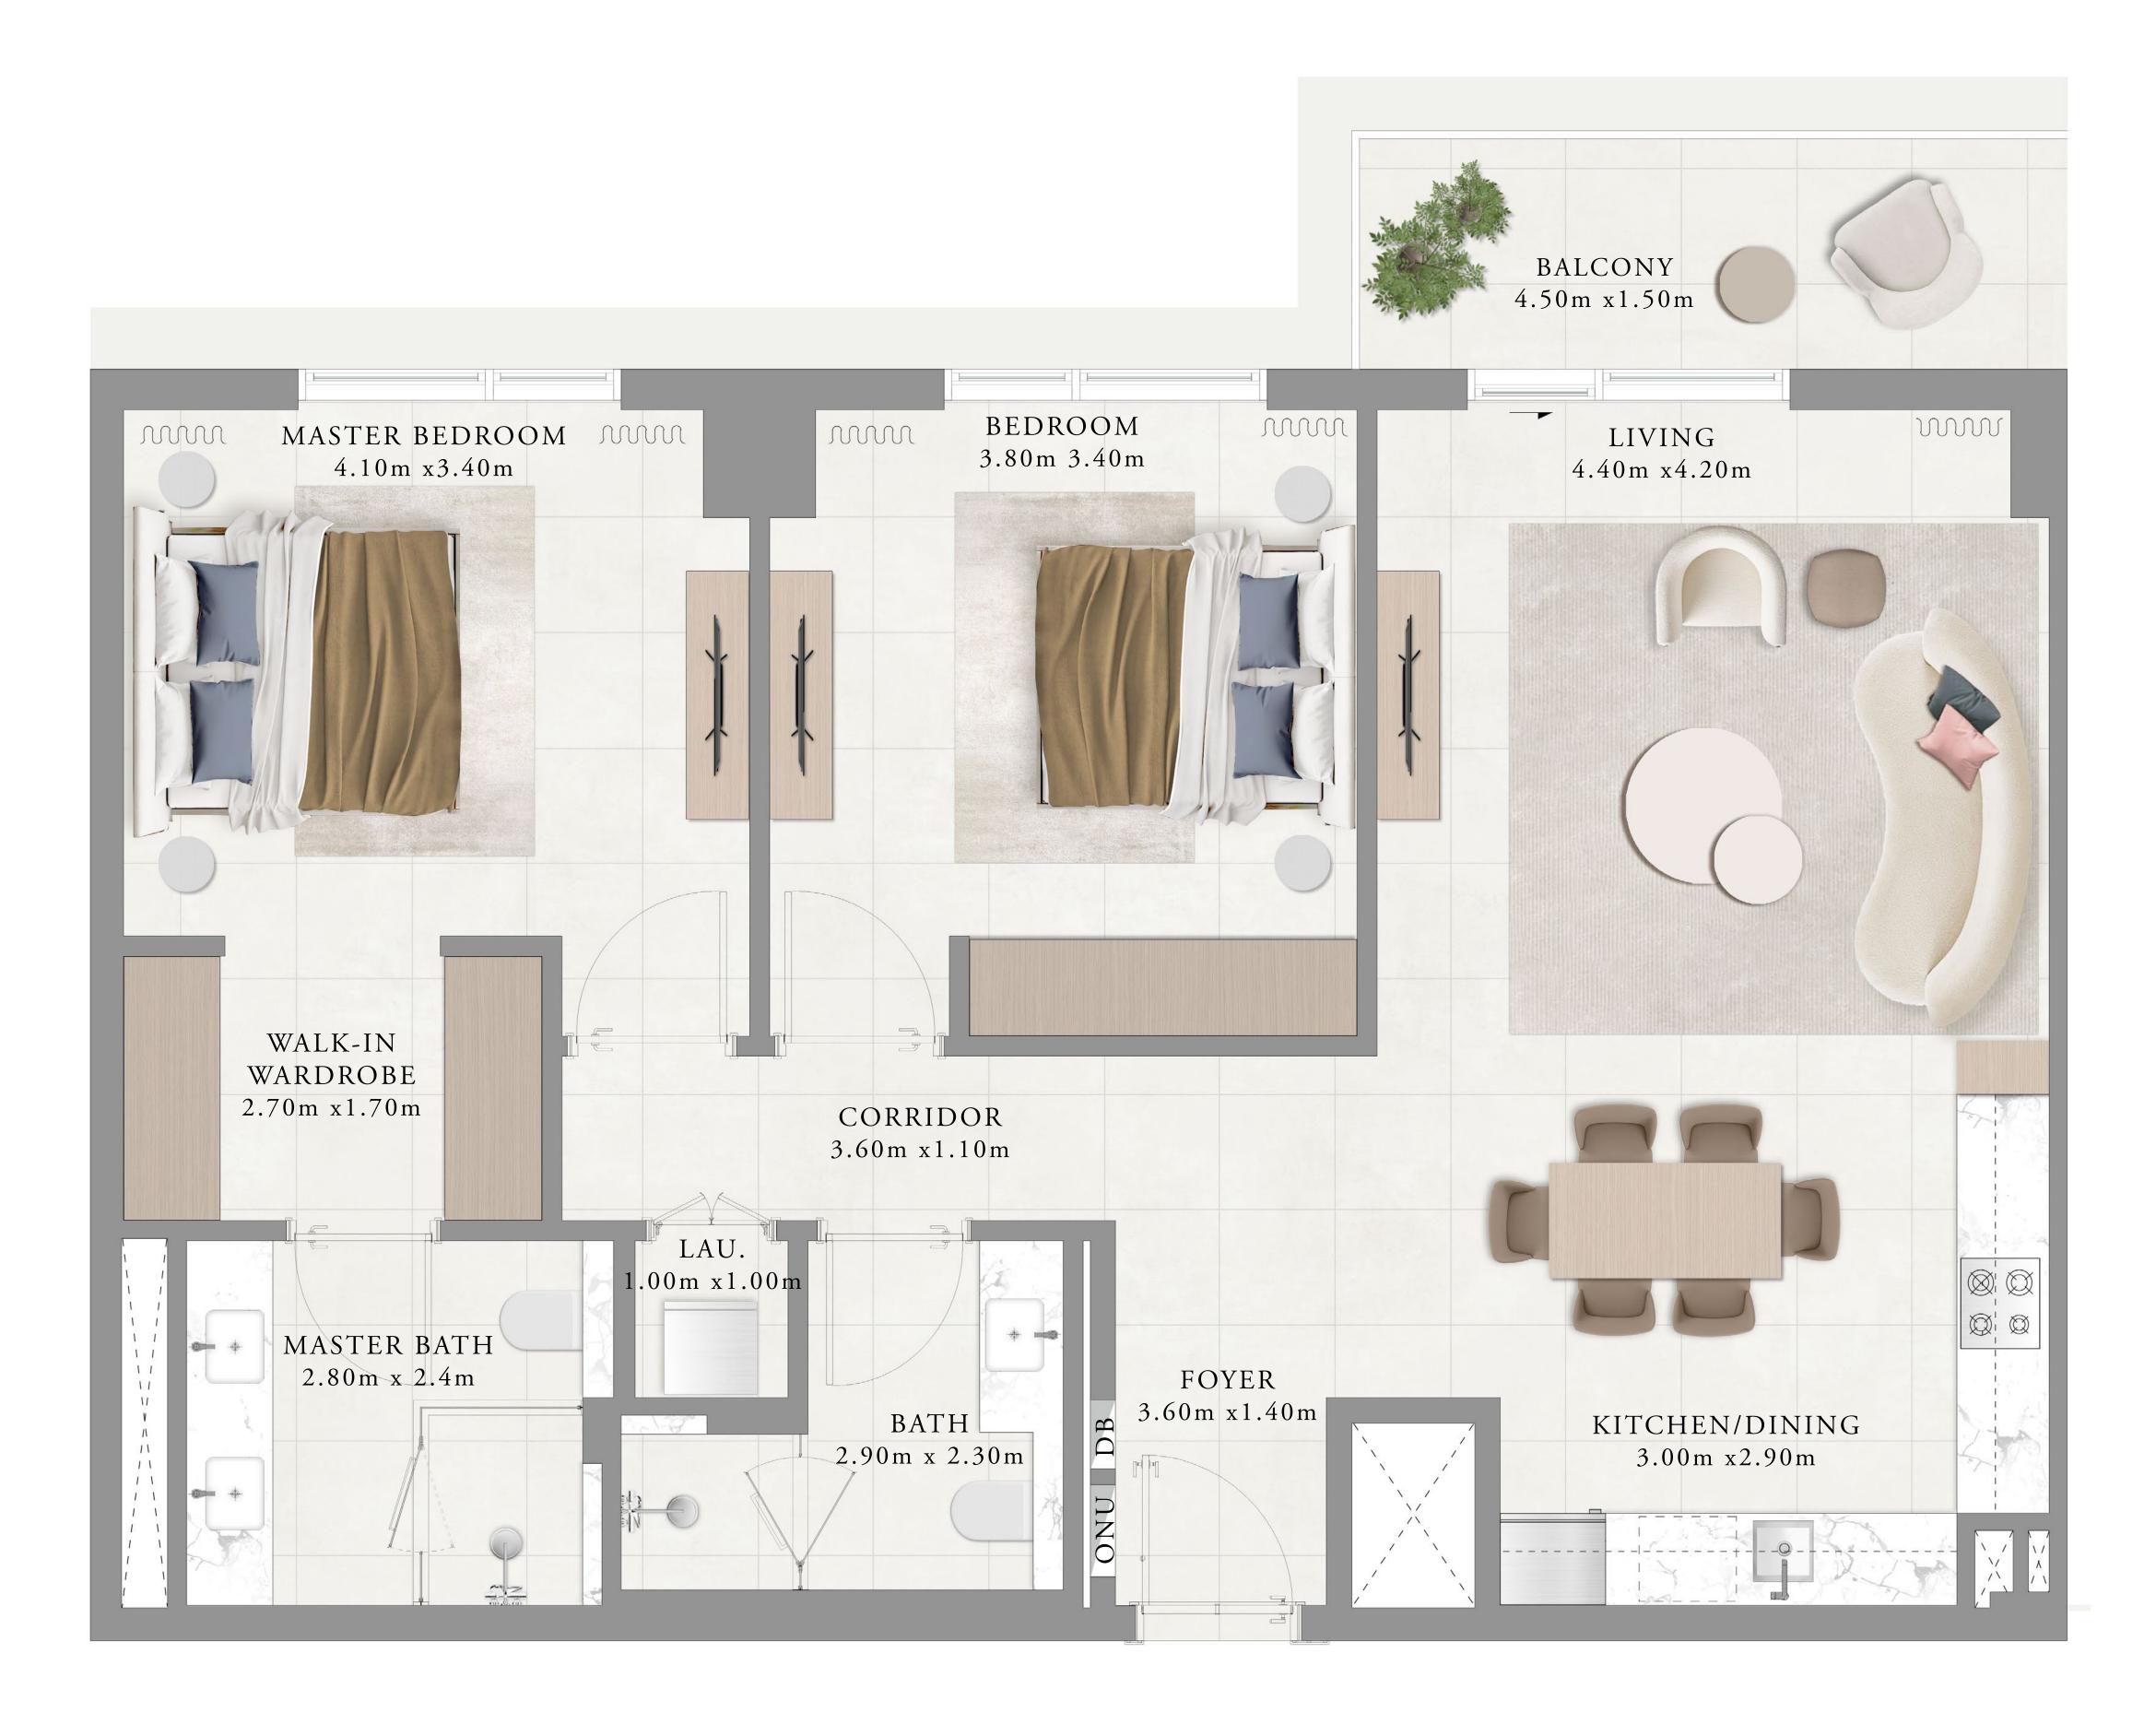

KEY SECTION

LAYOUT

KEY PLAN

FIRST FLOOR LEVEL

FLOOR PLAN 1. All dimensions are in imperial and metric, and measured from finish to finish excluding construction tolerances. 2. All materials, dimensions, and drawings are approximate only. 3. Information is subject to change without notice, at developer's absolute discretion. 4. Actual area may vary from the stated area. 5. Drawings not to scale. 6. All images used are for illustrative purposes only and do not represent the actual size, features, specifications, fittings, and furnishings. 7. The developer reserves the right to make revisions / alterations, at it's absolute discretion, without any liability whatsoever.