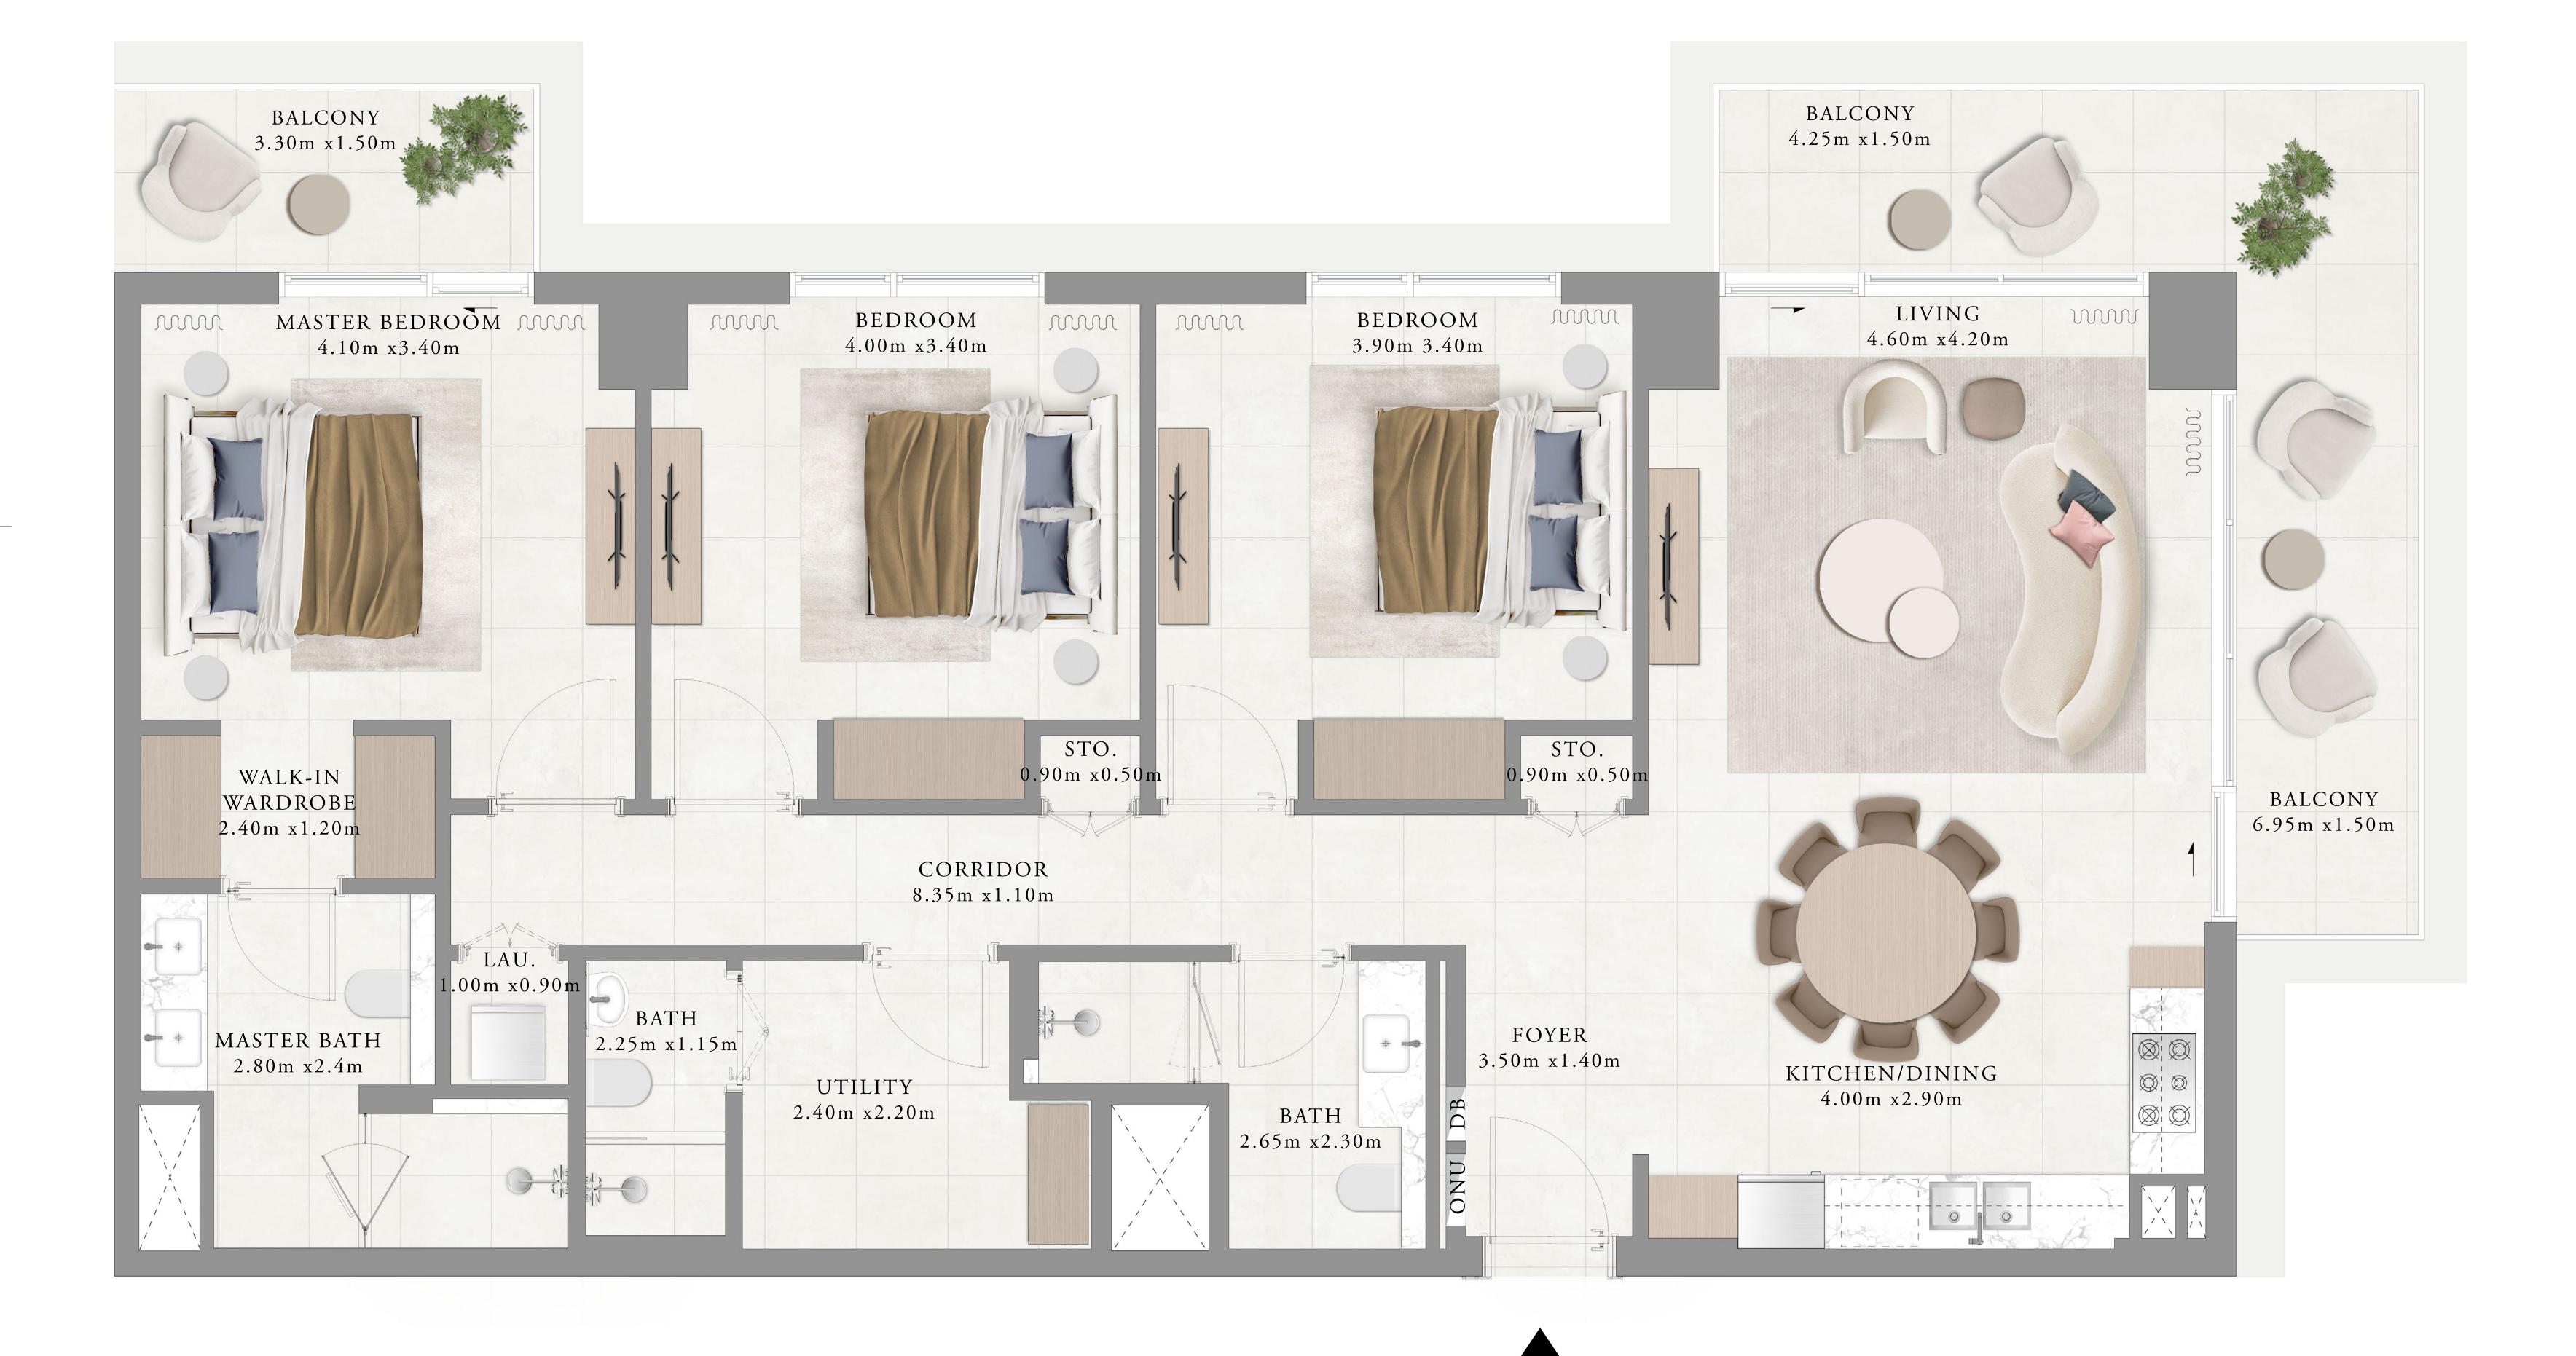

#### BUILDING 01 3 BEDROOM-1A

| UNIT         | 105          |    |
|--------------|--------------|----|
|              |              |    |
| SUITE AREA   | 135.68 SQ.M. | 14 |
| BALCONY AREA | 31.40 SQ.M.  | 3  |
| TOTAL AREA   | 167.08 SQ.M. | 17 |
|              |              |    |

KEY SECTION

LAYOUT

FIRST FLOOR LEVEL

FLOOR PLAN 1. All dimensions are in imperial and metric, and measured from finish to finish excluding construction tolerances. 2. All materials, dimensions, and drawings are approximate only. 3. Information is subject to change without notice, at developer's absolute discretion. 4. Actual area may vary from the stated area. 5. Drawings not to scale. 6. All images used are for illustrative purposes only and do not represent the actual size, features, specifications, fittings, and furnishings. 7. The developer reserves the right to make revisions / alterations, at it's absolute discretion, without any liability whatsoever.

460.45 SQ.FT.

337.99 SQ.FT.

798.44 SQ.FT.

RASHID YACHTS & MARINA