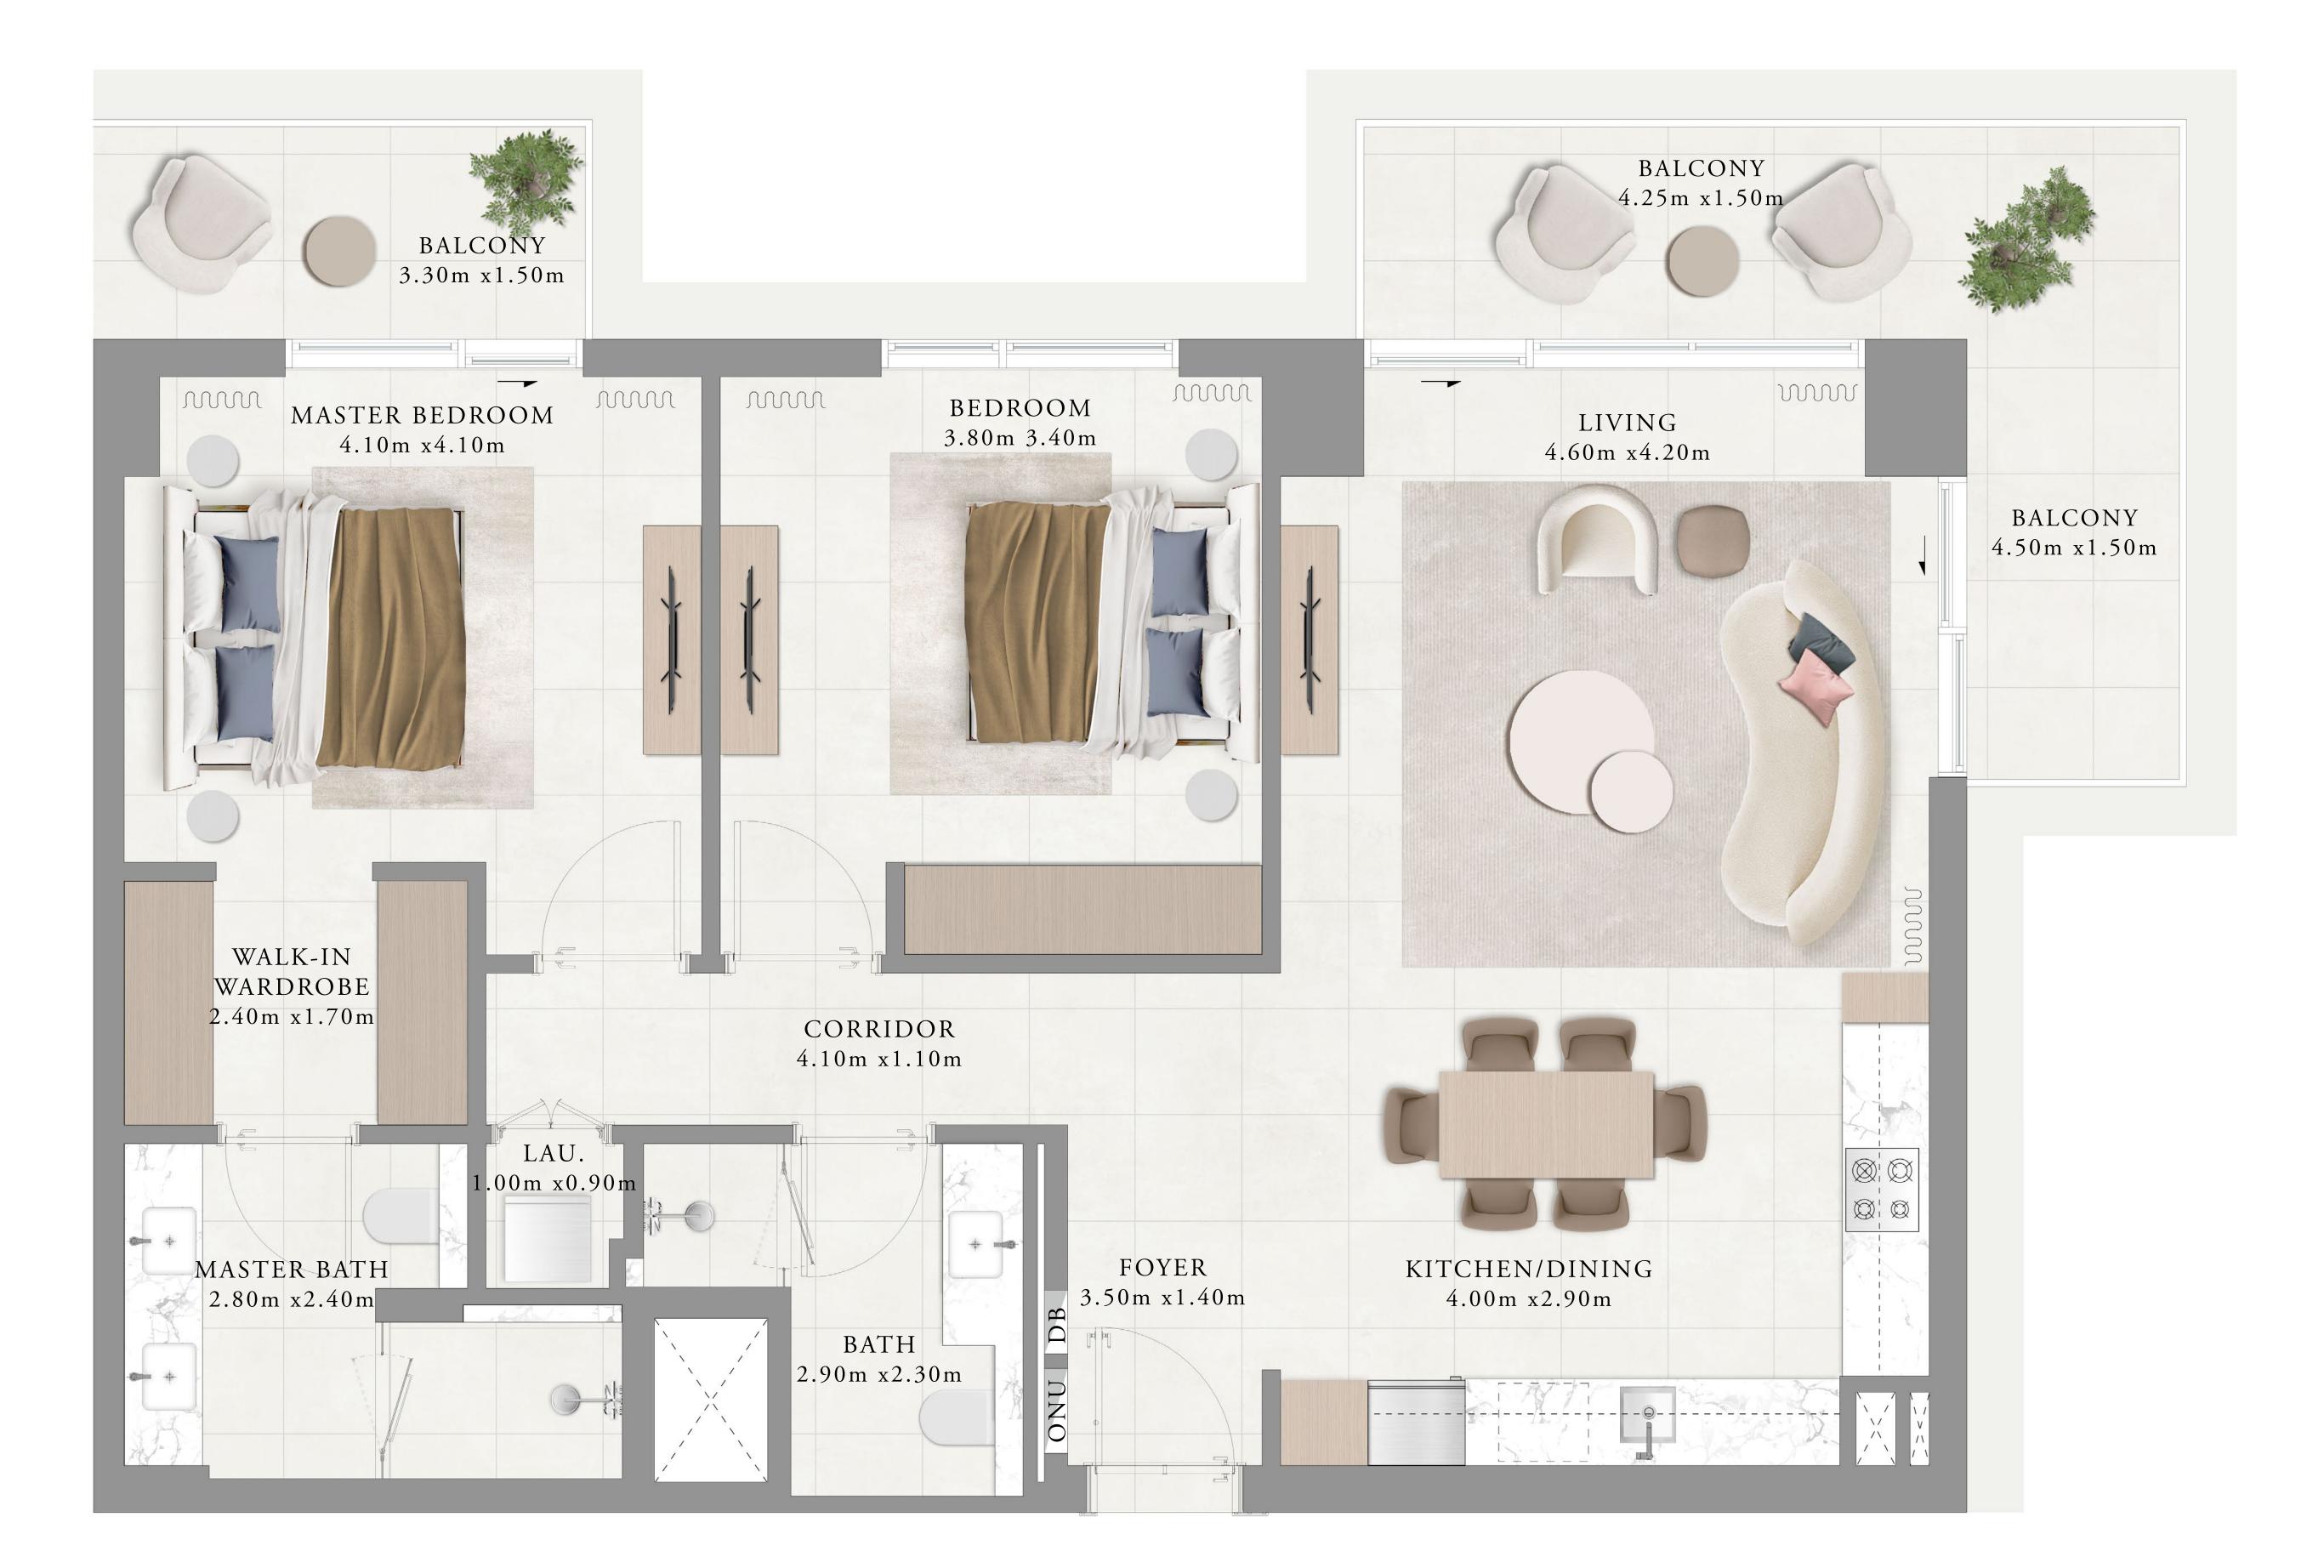

| 121.47 SQ.M.             | 13  |
|              |                          |     |

KEY SECTION

LAYOUT









FLOOR PLAN 1. All dimensions are in imperial and metric, and measured from finish to finish excluding construction tolerances. 2. All materials, dimensions, and drawings are approximate only. 3. Information is subject to change without notice, at developer's absolute discretion. 4. Actual area may vary from the stated area. 5. Drawings not to scale. 6. All images used are for illustrative purposes only and do not represent the actual size, features, specifications, fittings, and furnishings. 7. The developer reserves the right to make revisions / alterations, at it's absolute discretion, without any liability whatsoever.



7,907

091.03 SQ.FT.

216.46 SQ.FT.

307.49 SQ.FT.







RASHID YACHTS & MARINA

#### BUILDING 01 3 BEDROOM-1A

| UNIT         | 105          |    |
|--------------|--------------|----|
|              |              |    |
| SUITE AREA   | 135.68 SQ.M. | 14 |
| BALCONY AREA | 31.40 SQ.M.  | 3  |
| TOTAL AREA   | 167.08 SQ.M. | 17 |
|              |              |    |

KEY SECTION

LAYOUT









FIRST FLOOR LEVEL

FLOOR PLAN 1. All dimensions are in imperial and metric, and measured from finish to finish excluding construction tolerances. 2. All materials, dimensions, and drawings are approximate only. 3. Information is subject to change without notice, at developer's absolute discretion. 4. Actual area may vary from the stated area. 5. Drawings not to scale. 6. All images used are for illustrative purposes only and do not represent the