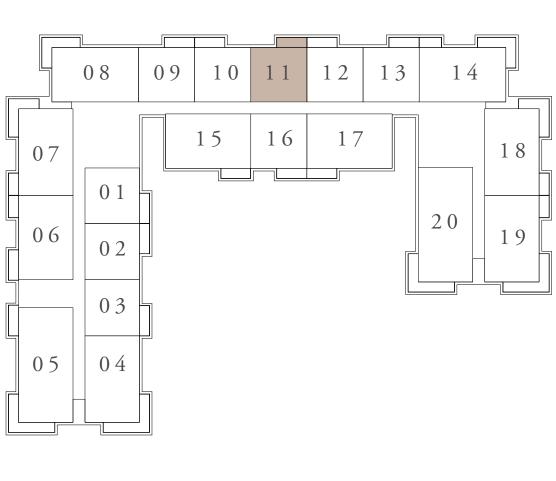

KEY SECTION

LAYOUT

KEY PLAN

FIRST FLOOR LEVEL

FLOOR PLAN 1. All dimensions are in imperial and metric, and measured from finish to finish excluding construction tolerances. 2. All materials, dimensions, and drawings are approximate only. 3. Information is subject to change without notice, at developer's absolute discretion. 4. Actual area may vary from the stated area. 5. Drawings not to scale. 6. All images used are for illustrative purposes only and do not represent the actual size, features, specifications, fittings, and furnishings. 7. The developer reserves the right to make revisions / alterations, at it's absolute discretion, without any liability whatsoever.