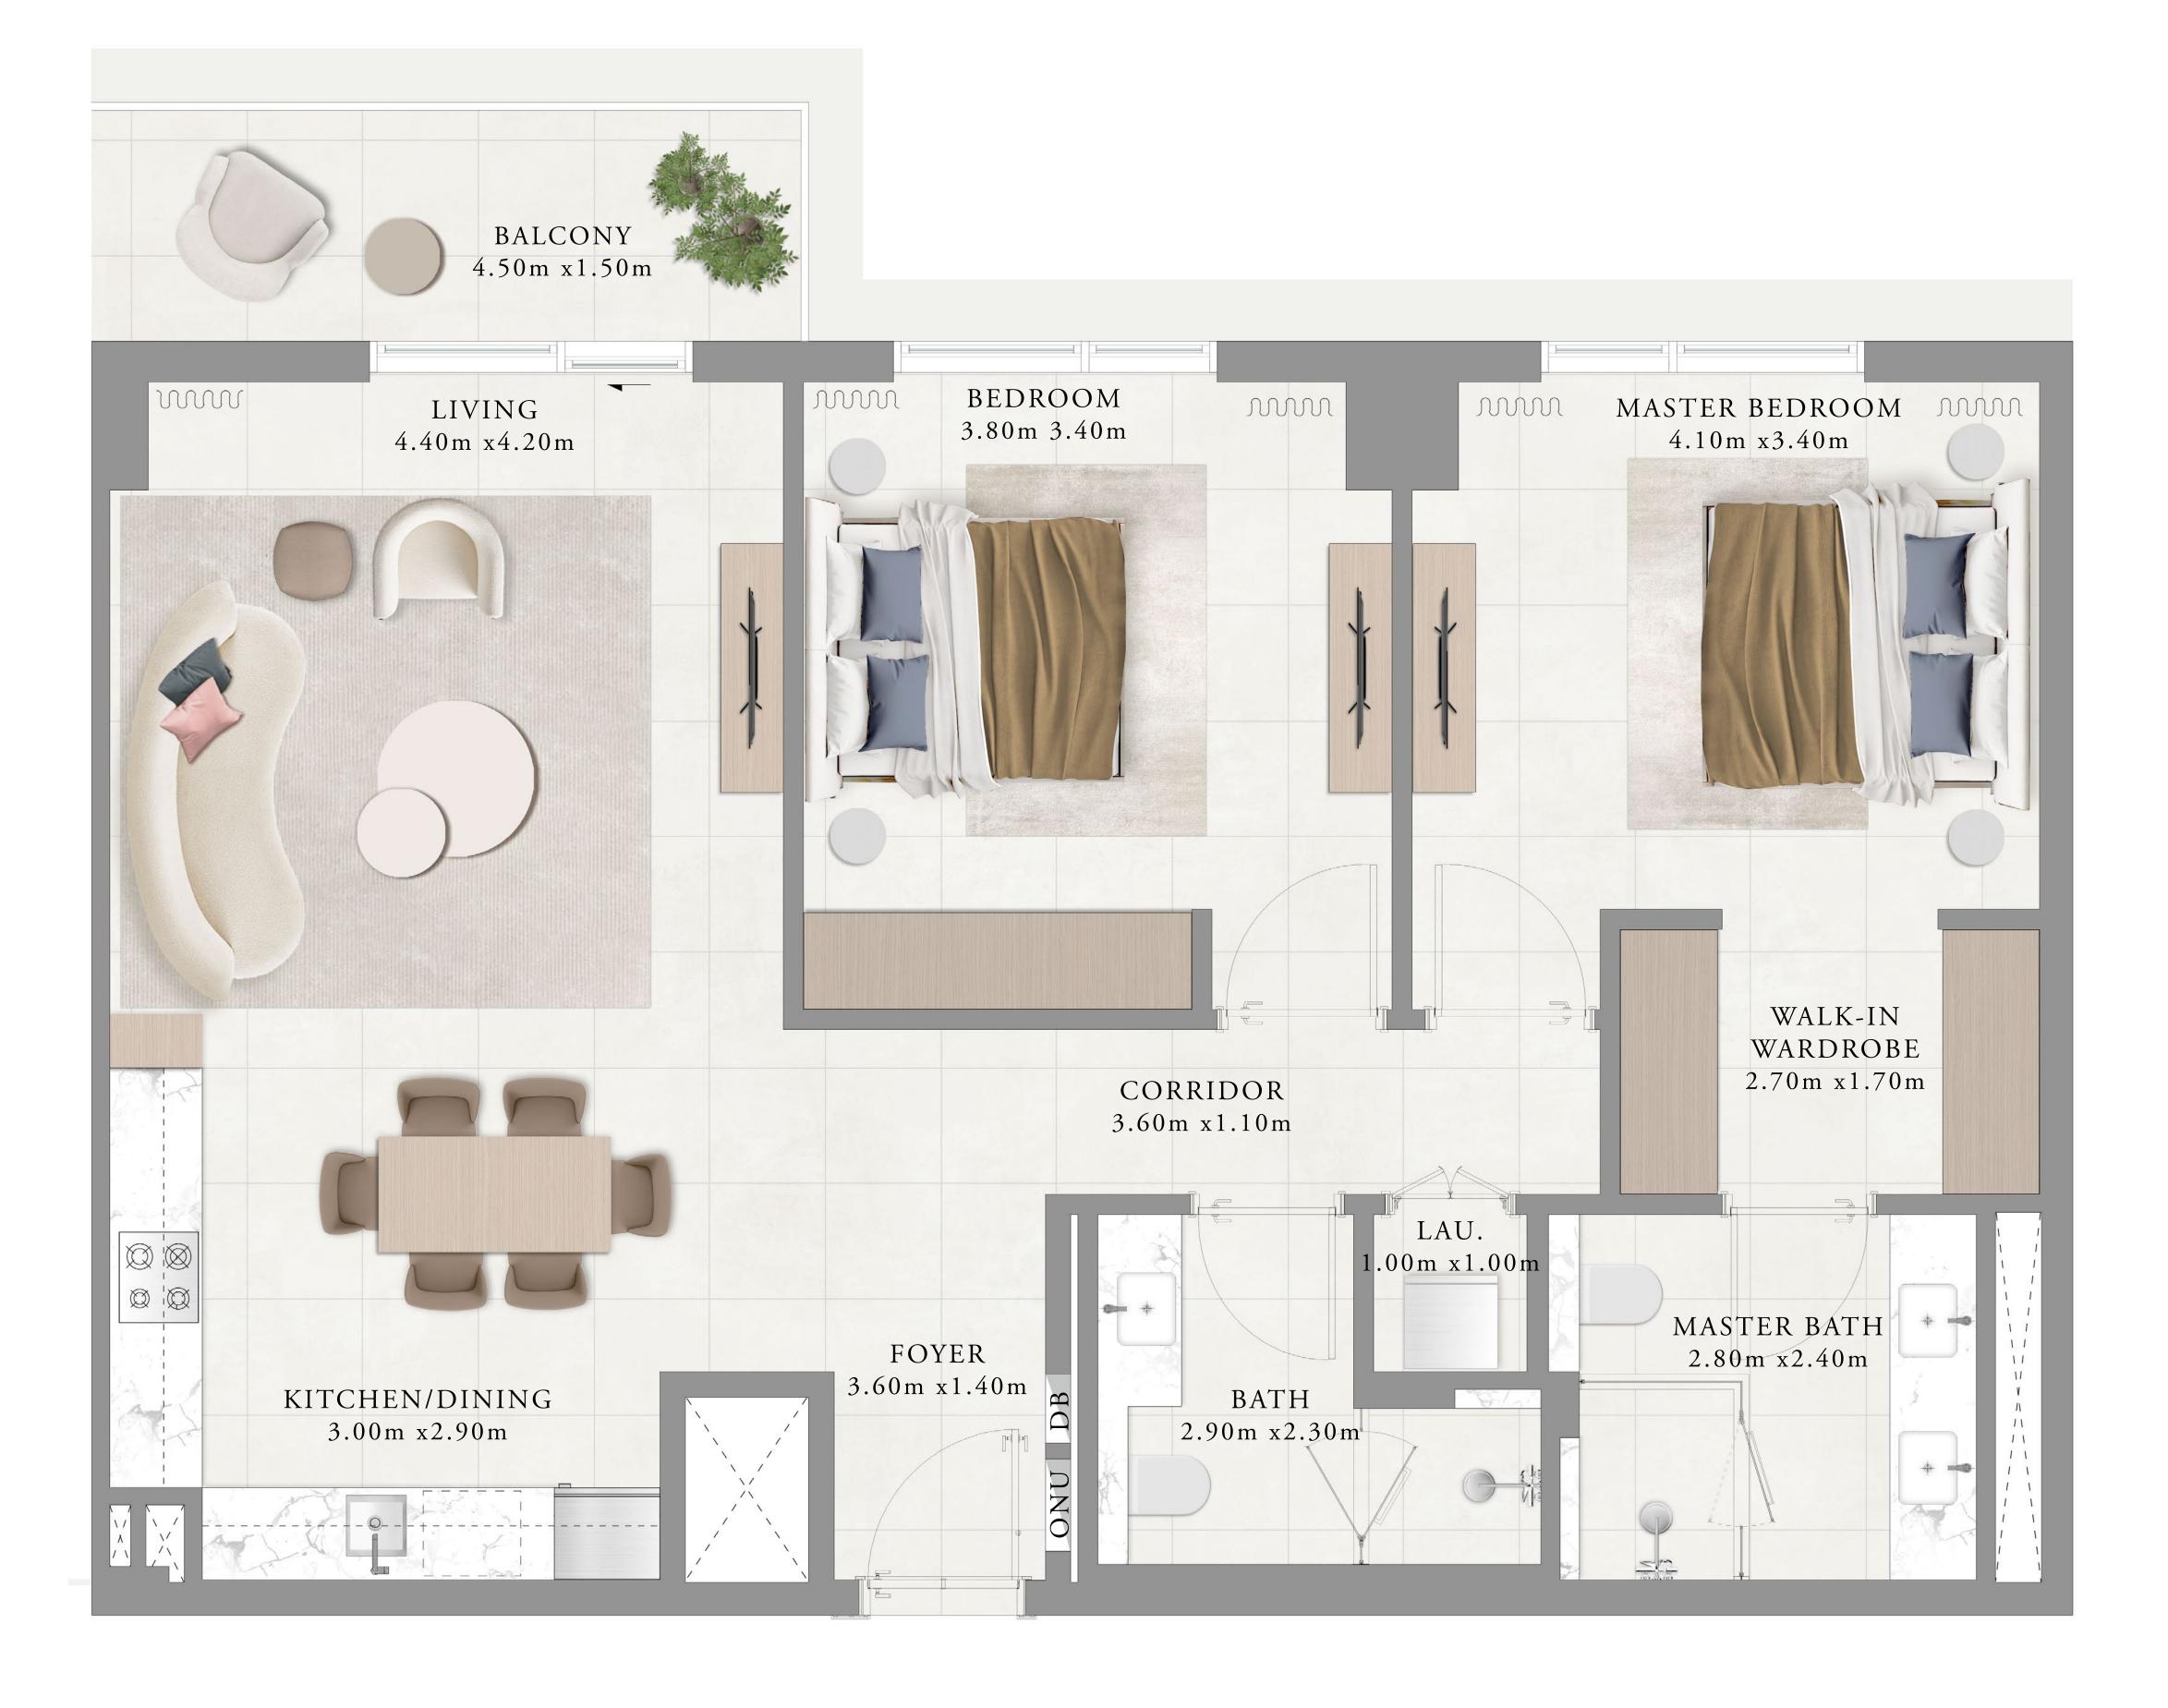

1461.09 SQ.FT.

312.48 SQ.FT.

1773.57 SQ.FT.

Ν

LIVING mm 4.60m x4.20m 

RASHID YACHTS & MARINA