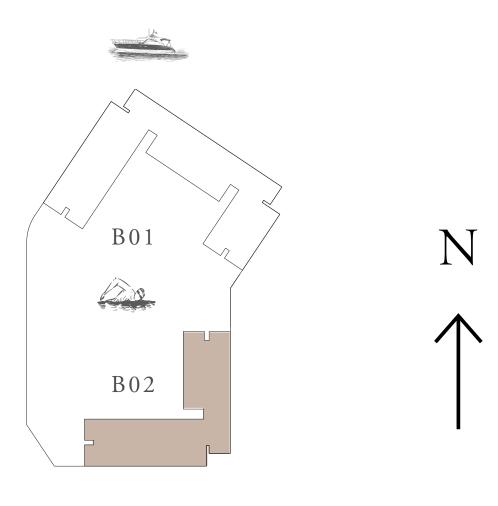

B01

B02

FIRST FLOOR LEVEL

FLOOR PLAN 1. All dimensions are in imperial and metric, and measured from finish to finish to finish to finish excluding construction tolerances. 2. All materials, dimensions, and drawings are approximate only. 3. Information is subject to change without notice, at developer's absolute discretion. 4. Actual area may vary from the stated area. 5. Drawings not to scale. 6. All images used are for illustrative purposes only and do not represent the actual size, features, specifications, fittings, and furnishings. 7. The developer reserves the right to make revisions / alterations, at it's absolute discretion, without any liability whatsoever.