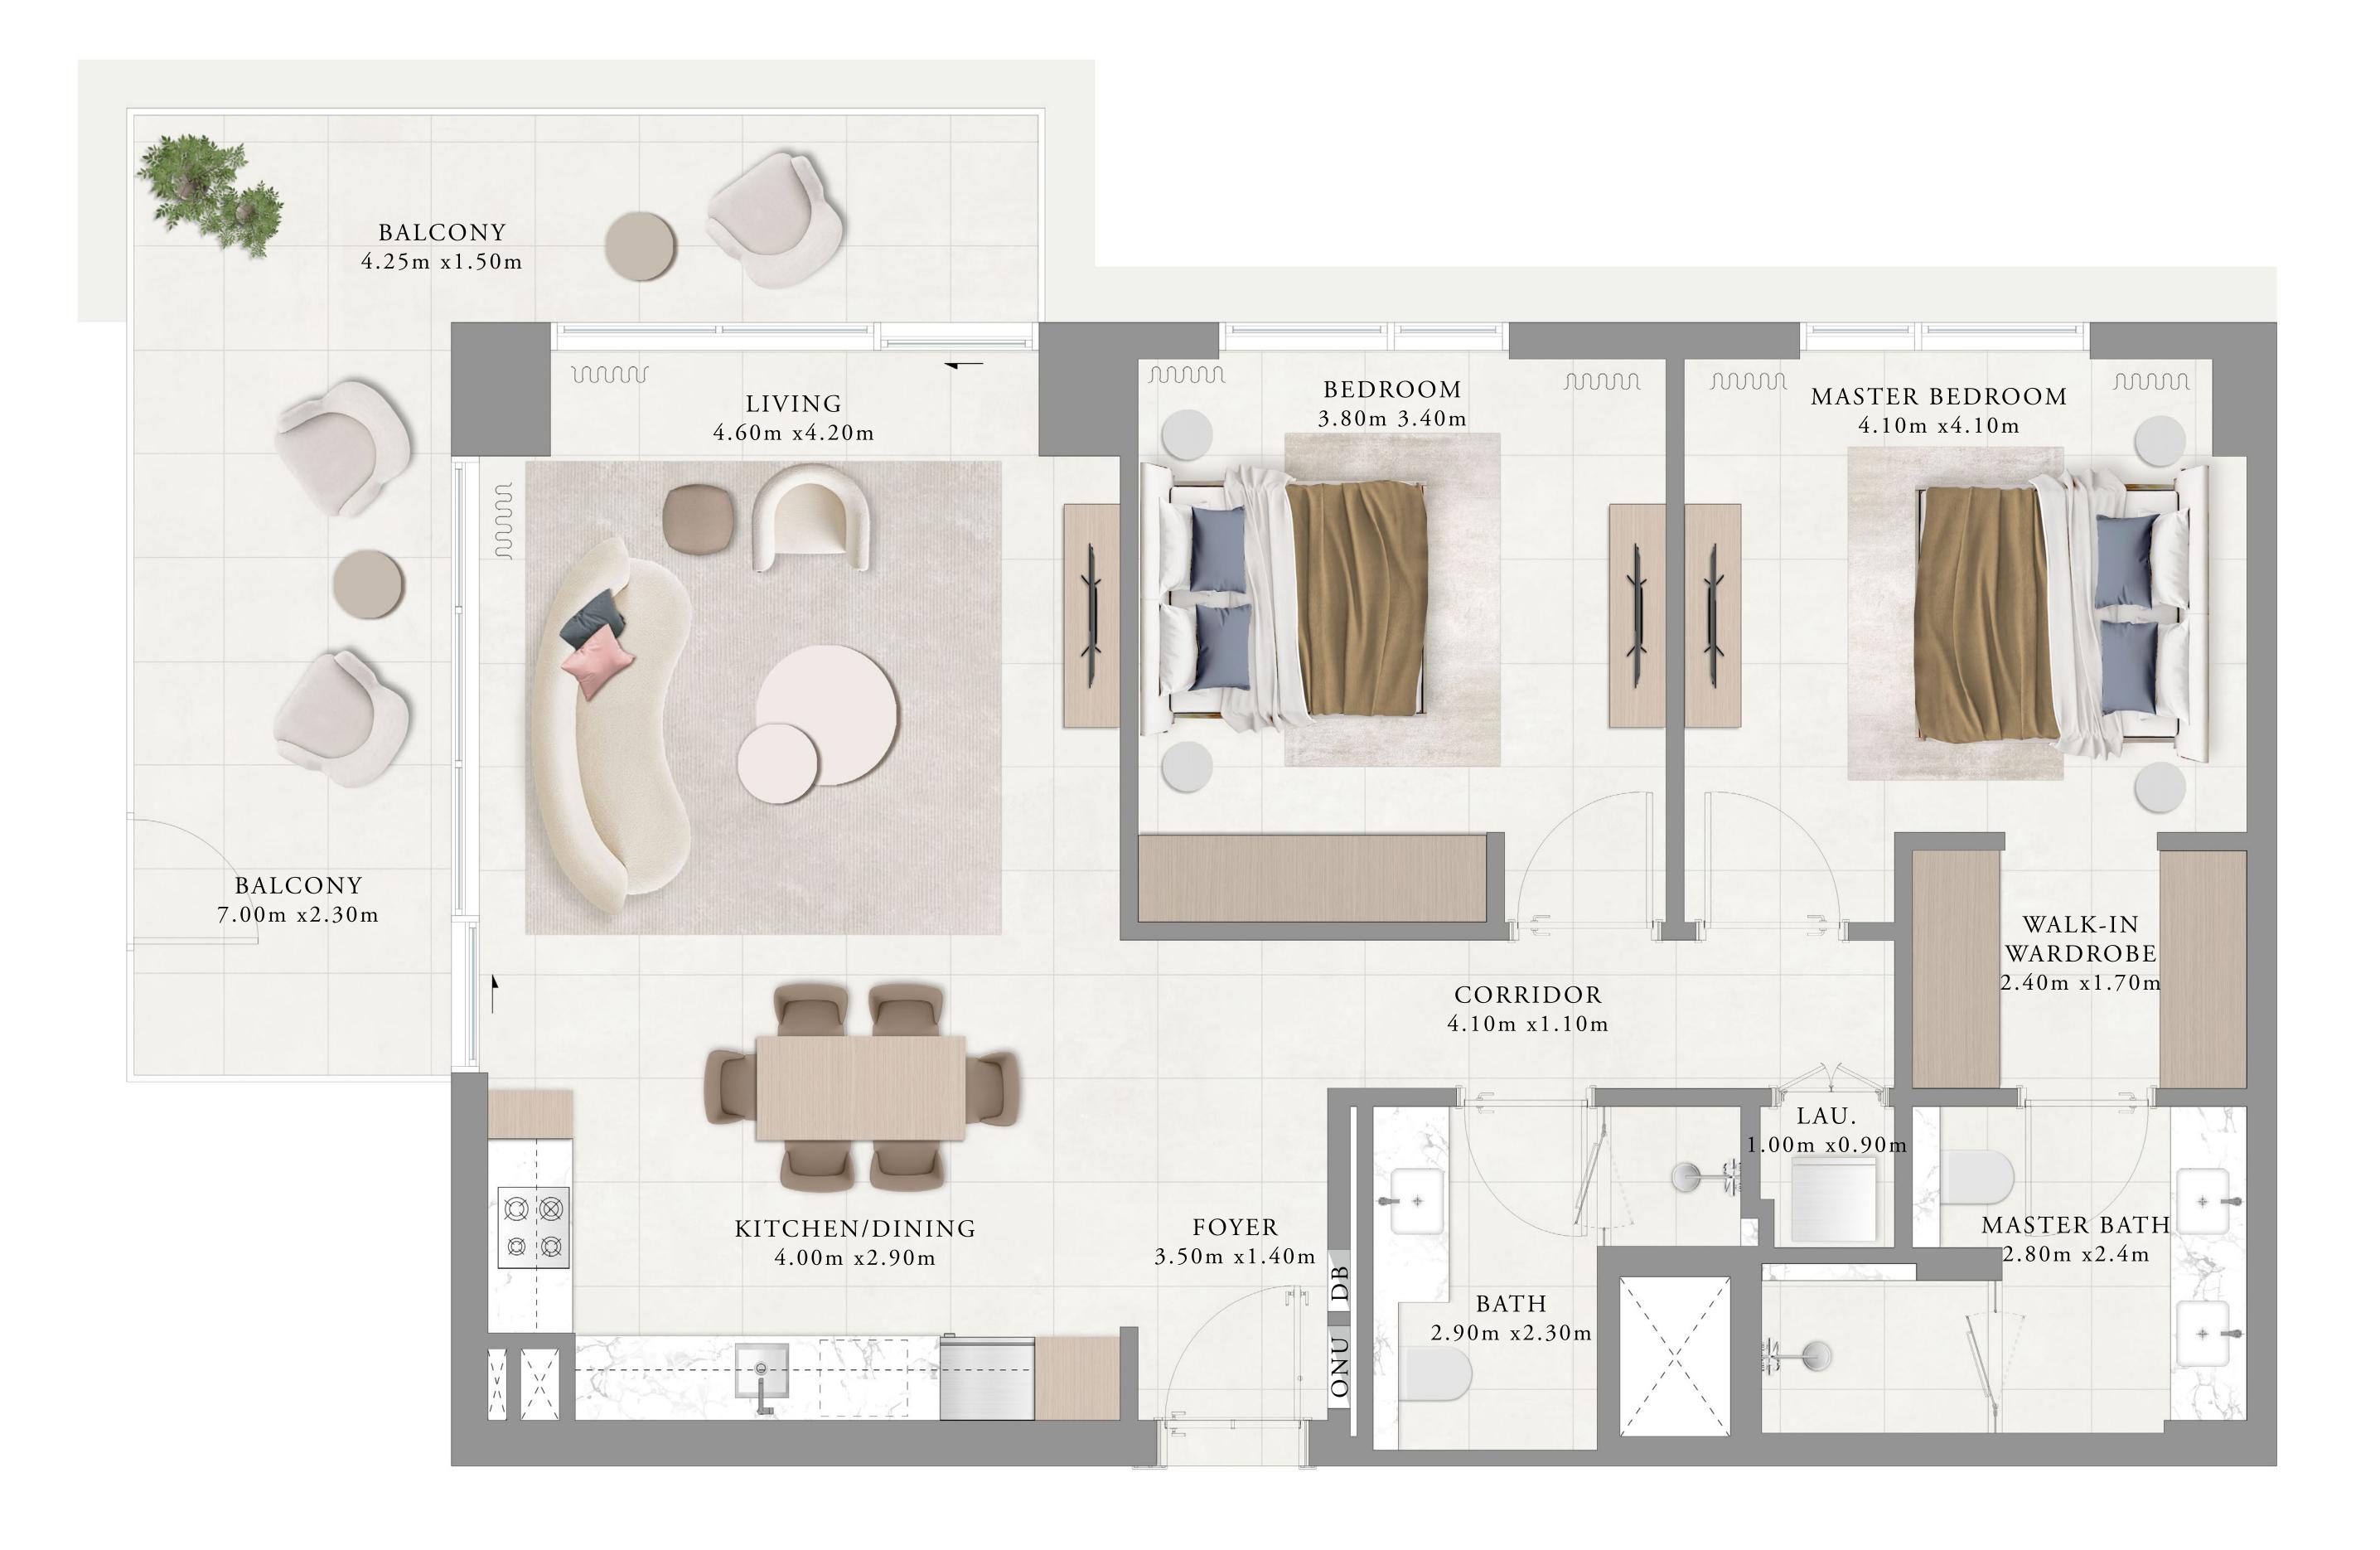

#### BUILDING 01 1 BEDROOM-1A

| UNITS        | 102,116     |    |
|--------------|-------------|----|
|              |             |    |
| SUITE AREA   | 66.41 SQ.M. | 71 |
| BALCONY AREA | 11.23 SQ.M. | 12 |
| TOTAL AREA   | 77.64 SQ.M. | 83 |
|              |             |    |

KEY SECTION

LAYOUT

KEY PLAN

FIRST FLOOR LEVEL

FLOOR PLAN 1. All dimensions are in imperial and metric, and measured from finish to finish excluding construction tolerances. 2. All materials, dimensions, and drawings are approximate only. 3. Information is subject to change without notice, at developer's absolute discretion. 4. Actual area may vary from the stated area. 5. Drawings not to scale. 6. All images used are for illustrative purposes only and do not represent the actual size, features, specifications, fittings, and furnishings. 7. The developer reserves the right to make revisions / alterations, at it's absolute discretion, without any liability whatsoever.

714.83 SQ.FT.

120.88 SQ.FT.

835.71 SQ.FT.