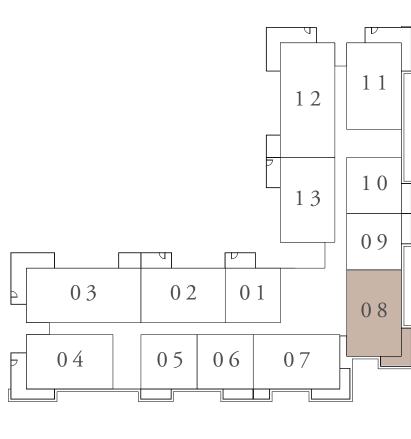

KEY SECTION

LAYOUT

KEY PLAN

FIRST FLOOR LEVEL

FLOOR PLAN 1. All dimensions are in imperial and metric, and measured from finish to finish excluding construction tolerances. 2. All materials, dimensions, and drawings are approximate only. 3. Information is subject to change without notice, at developer's absolute discretion. 4. Actual area may vary from the stated area. 5. Drawings not to scale. 6. All images used are for illustrative purposes only and do not represent the actual size, features, specifications, fittings, and furnishings. 7. The developer reserves the right to make revisions / alterations, at it's absolute discretion, without any liability whatsoever.