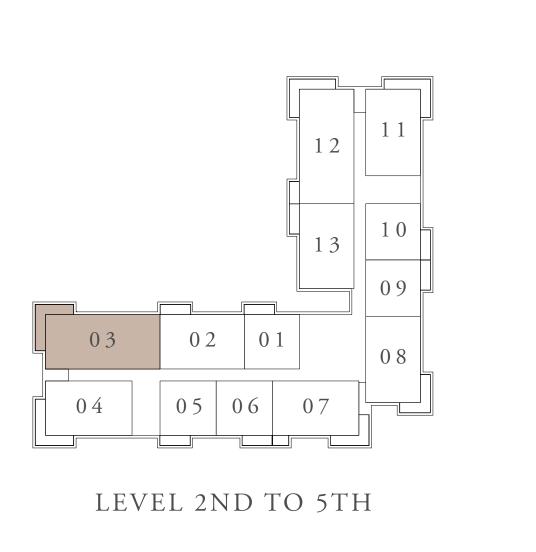

KEY SECTION

LAYOUT

LEVEL 2ND TO 5TH,7TH

FLOOR PLAN 1. All dimensions are in imperial and metric, and measured from finish to finish excluding construction tolerances. 2. All materials, dimensions, and drawings are approximate only. 3. Information is subject to change without notice, at developer's absolute discretion. 4. Actual area may vary from the stated area. 5. Drawings not to scale. 6. All images used are for illustrative purposes only and do not represent the actual size, features, specifications, fittings, and furnishings. 7. The developer reserves the right to make revisions / alterations, at it's absolute discretion, without any liability whatsoever.