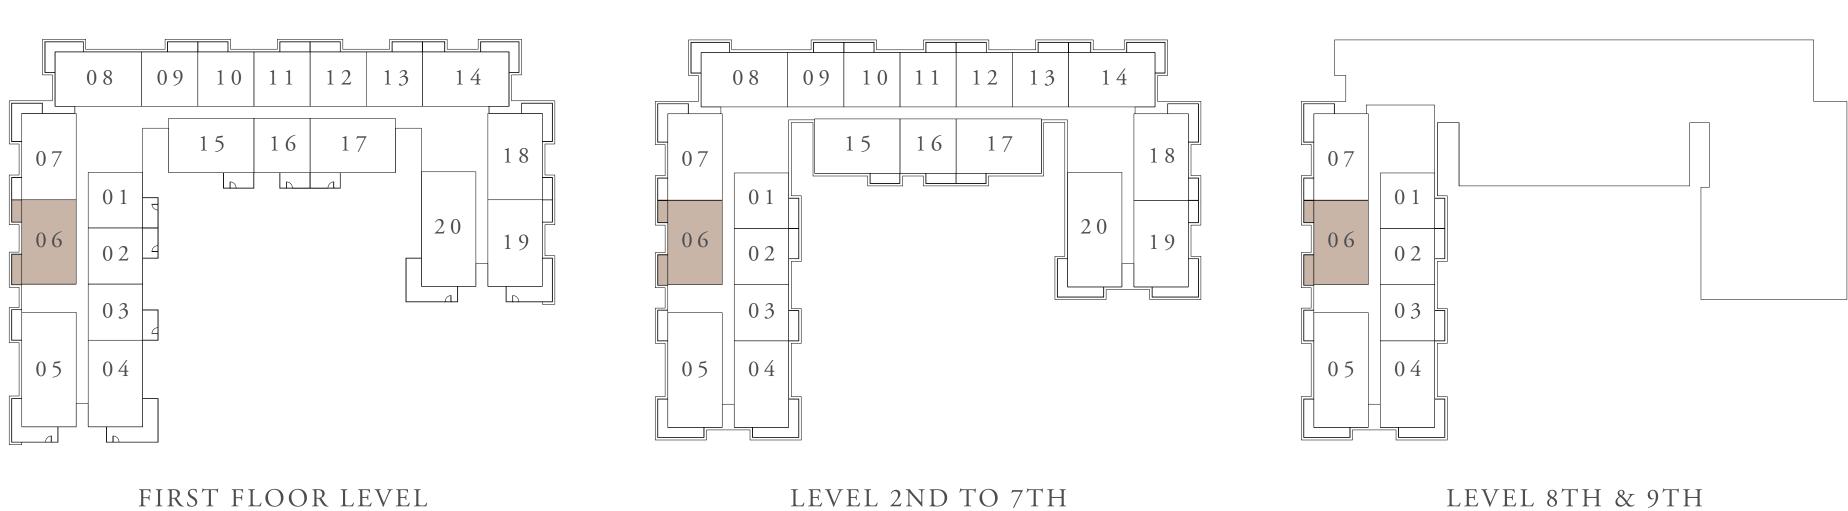

KEY SECTION

LAYOUT

KEY PLAN

FIRST FLOOR LEVEL

FLOOR PLAN 1. All dimensions are in imperial and metric, and measured from finish to finish excluding construction tolerances. 2. All materials, dimensions, and drawings are approximate only. 3. Information is subject to change without notice, at developer's absolute discretion. 4. Actual area may vary from the stated area. 5. Drawings not to scale. 6. All images used are for illustrative purposes only and do not represent the actual size, features, specifications, fittings, and furnishings. 7. The developer reserves the right to make revisions / alterations, at it's absolute discretion, without any liability whatsoever.

KEY SECTION

LAYOUT

KEY PLAN

LEVEL 2ND TO 7TH

FLOOR PLAN 1. All dimensions are in imperial and metric, and measured from finish to finish excluding construction tolerances. 2. All materials, dimensions, and drawings are approximate only. 3. Information is subject to change without notice, at developer's absolute discretion. 4. Actual area may vary from the stated area. 5. Drawings not to scale. 6. All images used are for illustrative purposes only and do not represent the actual size, features, specifications, fittings, and furnishings. 7. The developer reserves the right to make revisions / alterations, at it's absolute discretion, without any liability whatsoever.