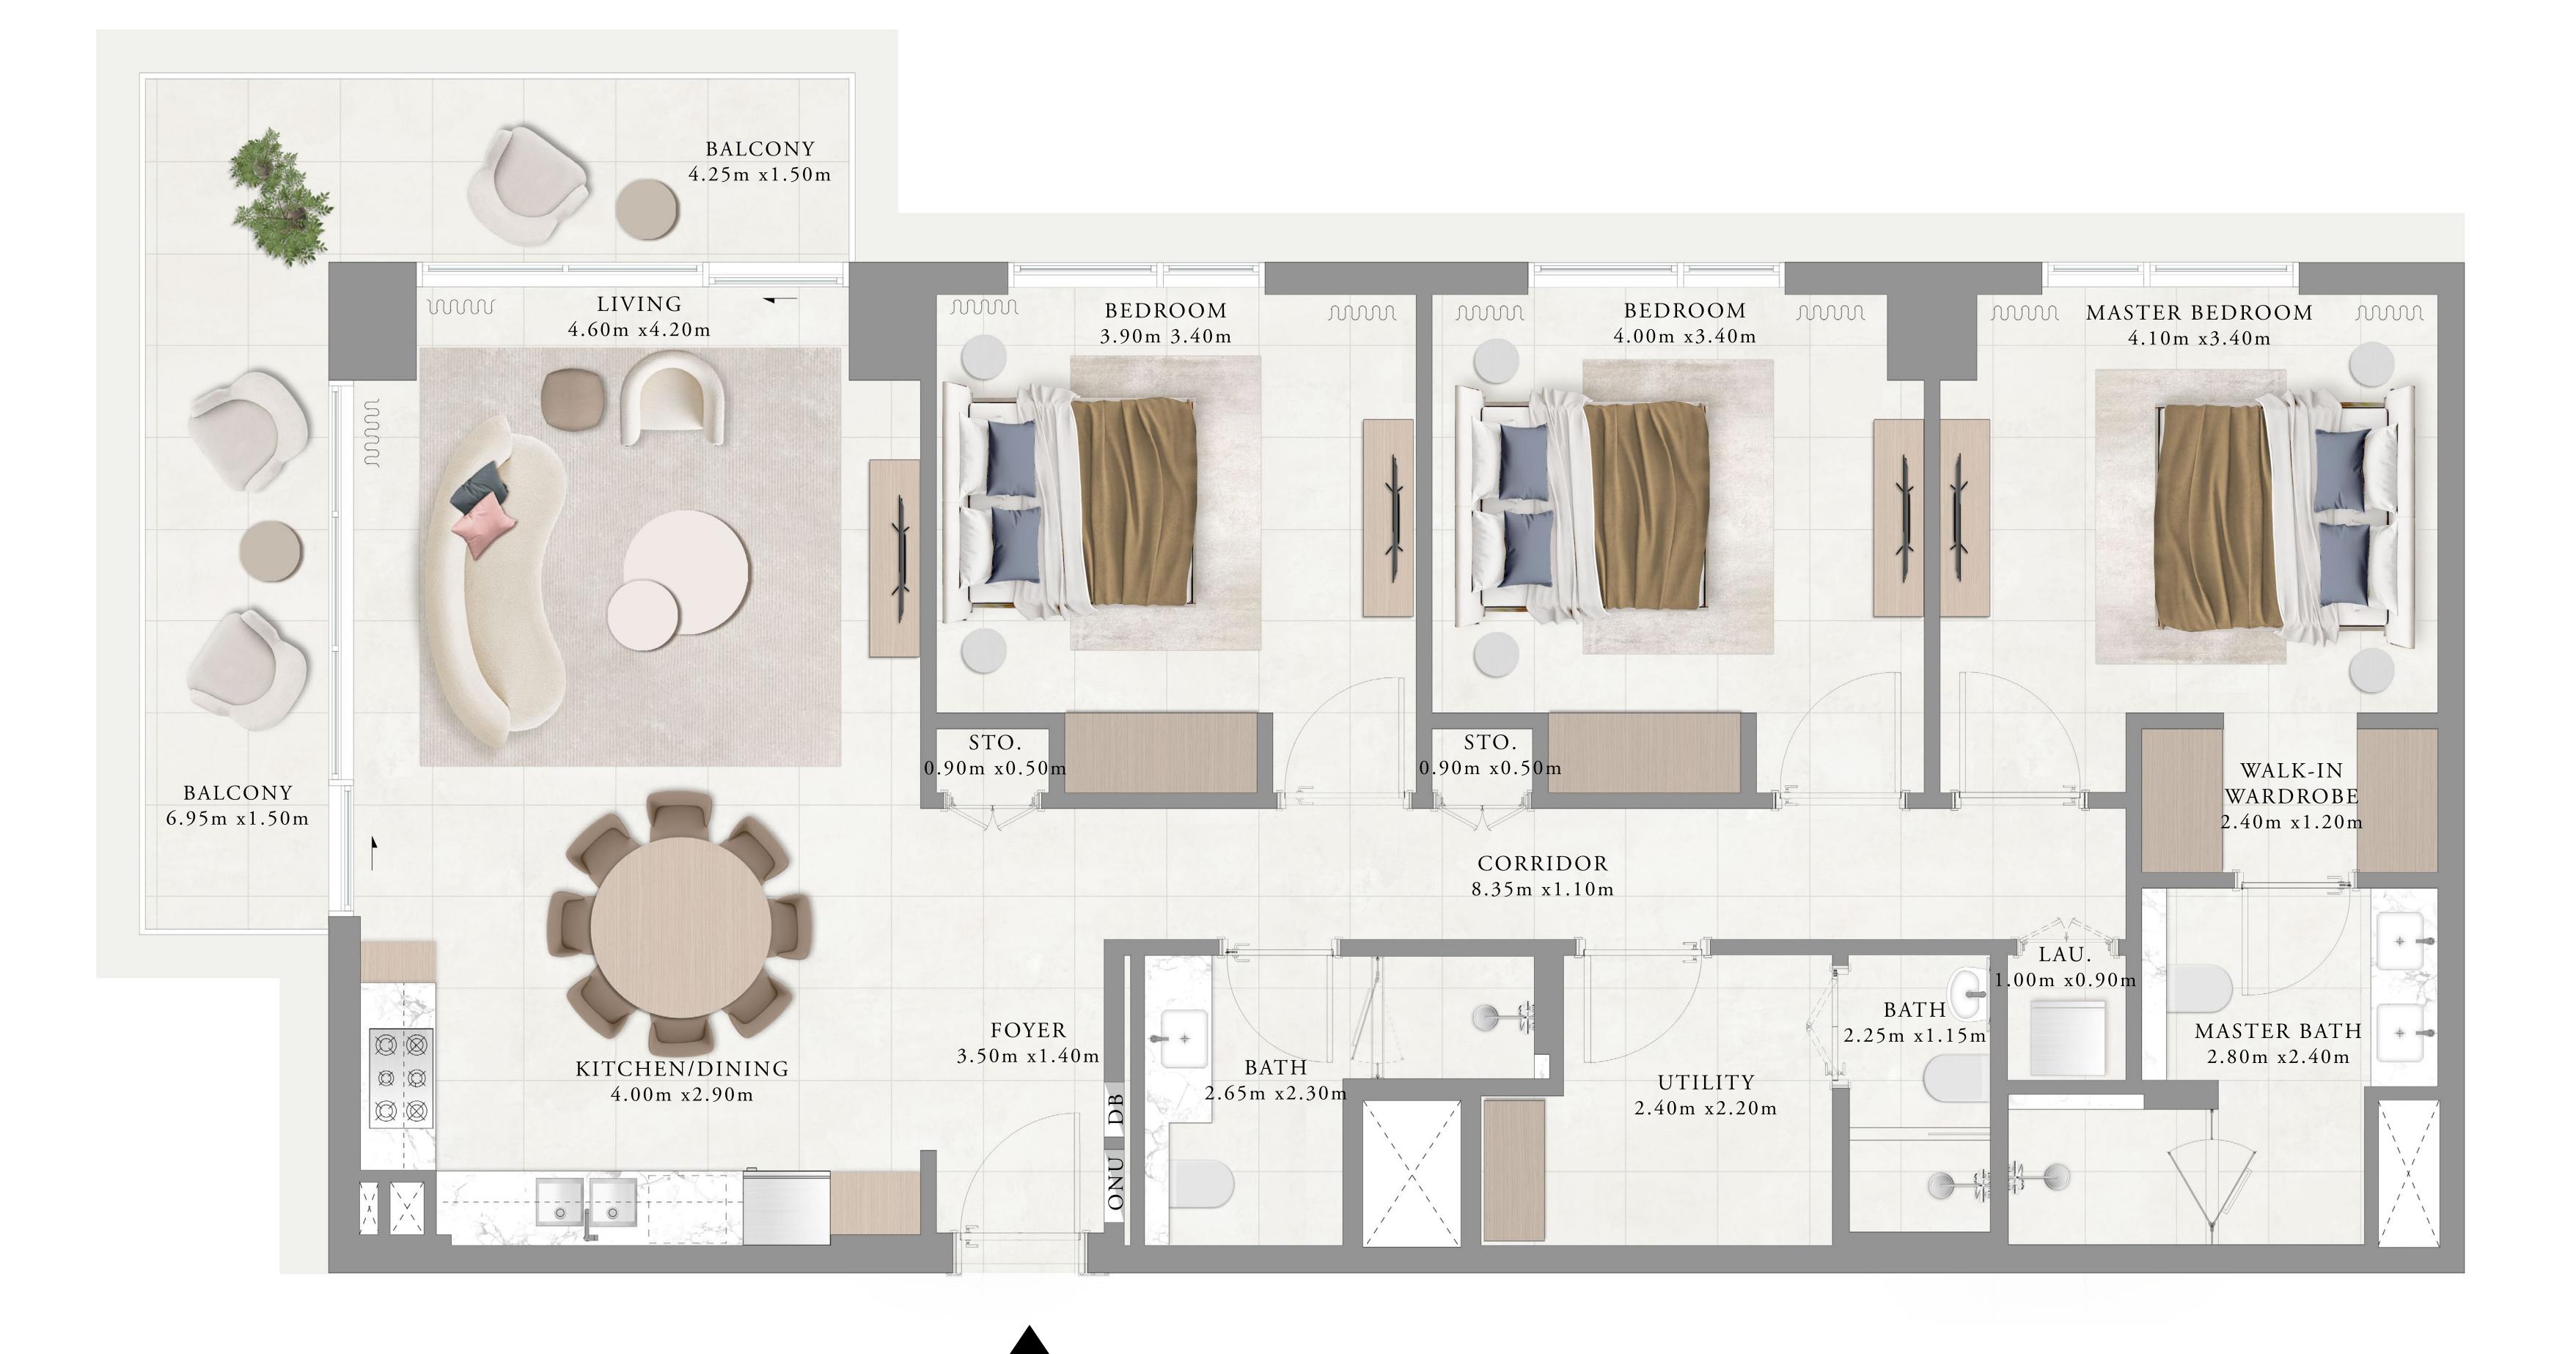

1461.09 SQ.FT.

312.48 SQ.FT.

1773.57 SQ.FT.

Ν

LIVING mm 4.60m x4.20m 

RASHID YACHTS & MARINA