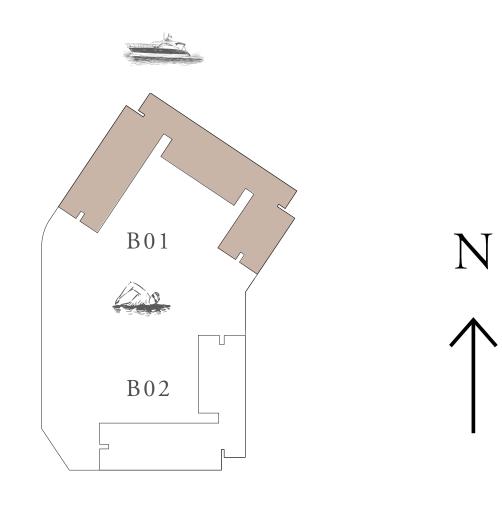

B01

B02

FIRST FLOOR LEVEL

FLOOR PLAN 1. All dimensions are in imperial and metric, and measured from finish to finish to finish to finish excluding construction tolerances. 2. All materials, dimensions, and drawings are approximate only. 3. Information is subject to change without notice, at developer's absolute discretion. 4. Actual area may vary from the stated area. 5. Drawings not to scale. 6. All images used are for illustrative purposes only and do not represent the actual size, features, specifications, fittings, and furnishings. 7. The developer reserves the right to make revisions / alterations, at it's absolute discretion, without any liability whatsoever.