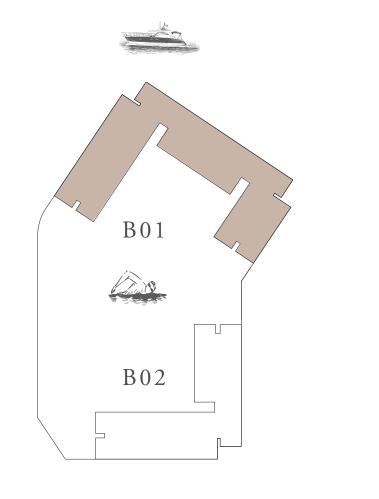

B01

B02

FIRST FLOOR LEVEL

FLOOR PLAN 1. All dimensions are in imperial and metric, and measured from finish to finish to finish to finish excluding construction tolerances. 2. All materials, dimensions, and drawings are approximate only. 3. Information is subject to change without notice, at developer's absolute discretion. 4. Actual area may vary from the stated area. 5. Drawings not to scale. 6. All images used are for illustrative purposes only and do not represent the actual size, features, specifications, fittings, and furnishings. 7. The developer reserves the right to make revisions / alterations, at it's absolute discretion, without any liability whatsoever.