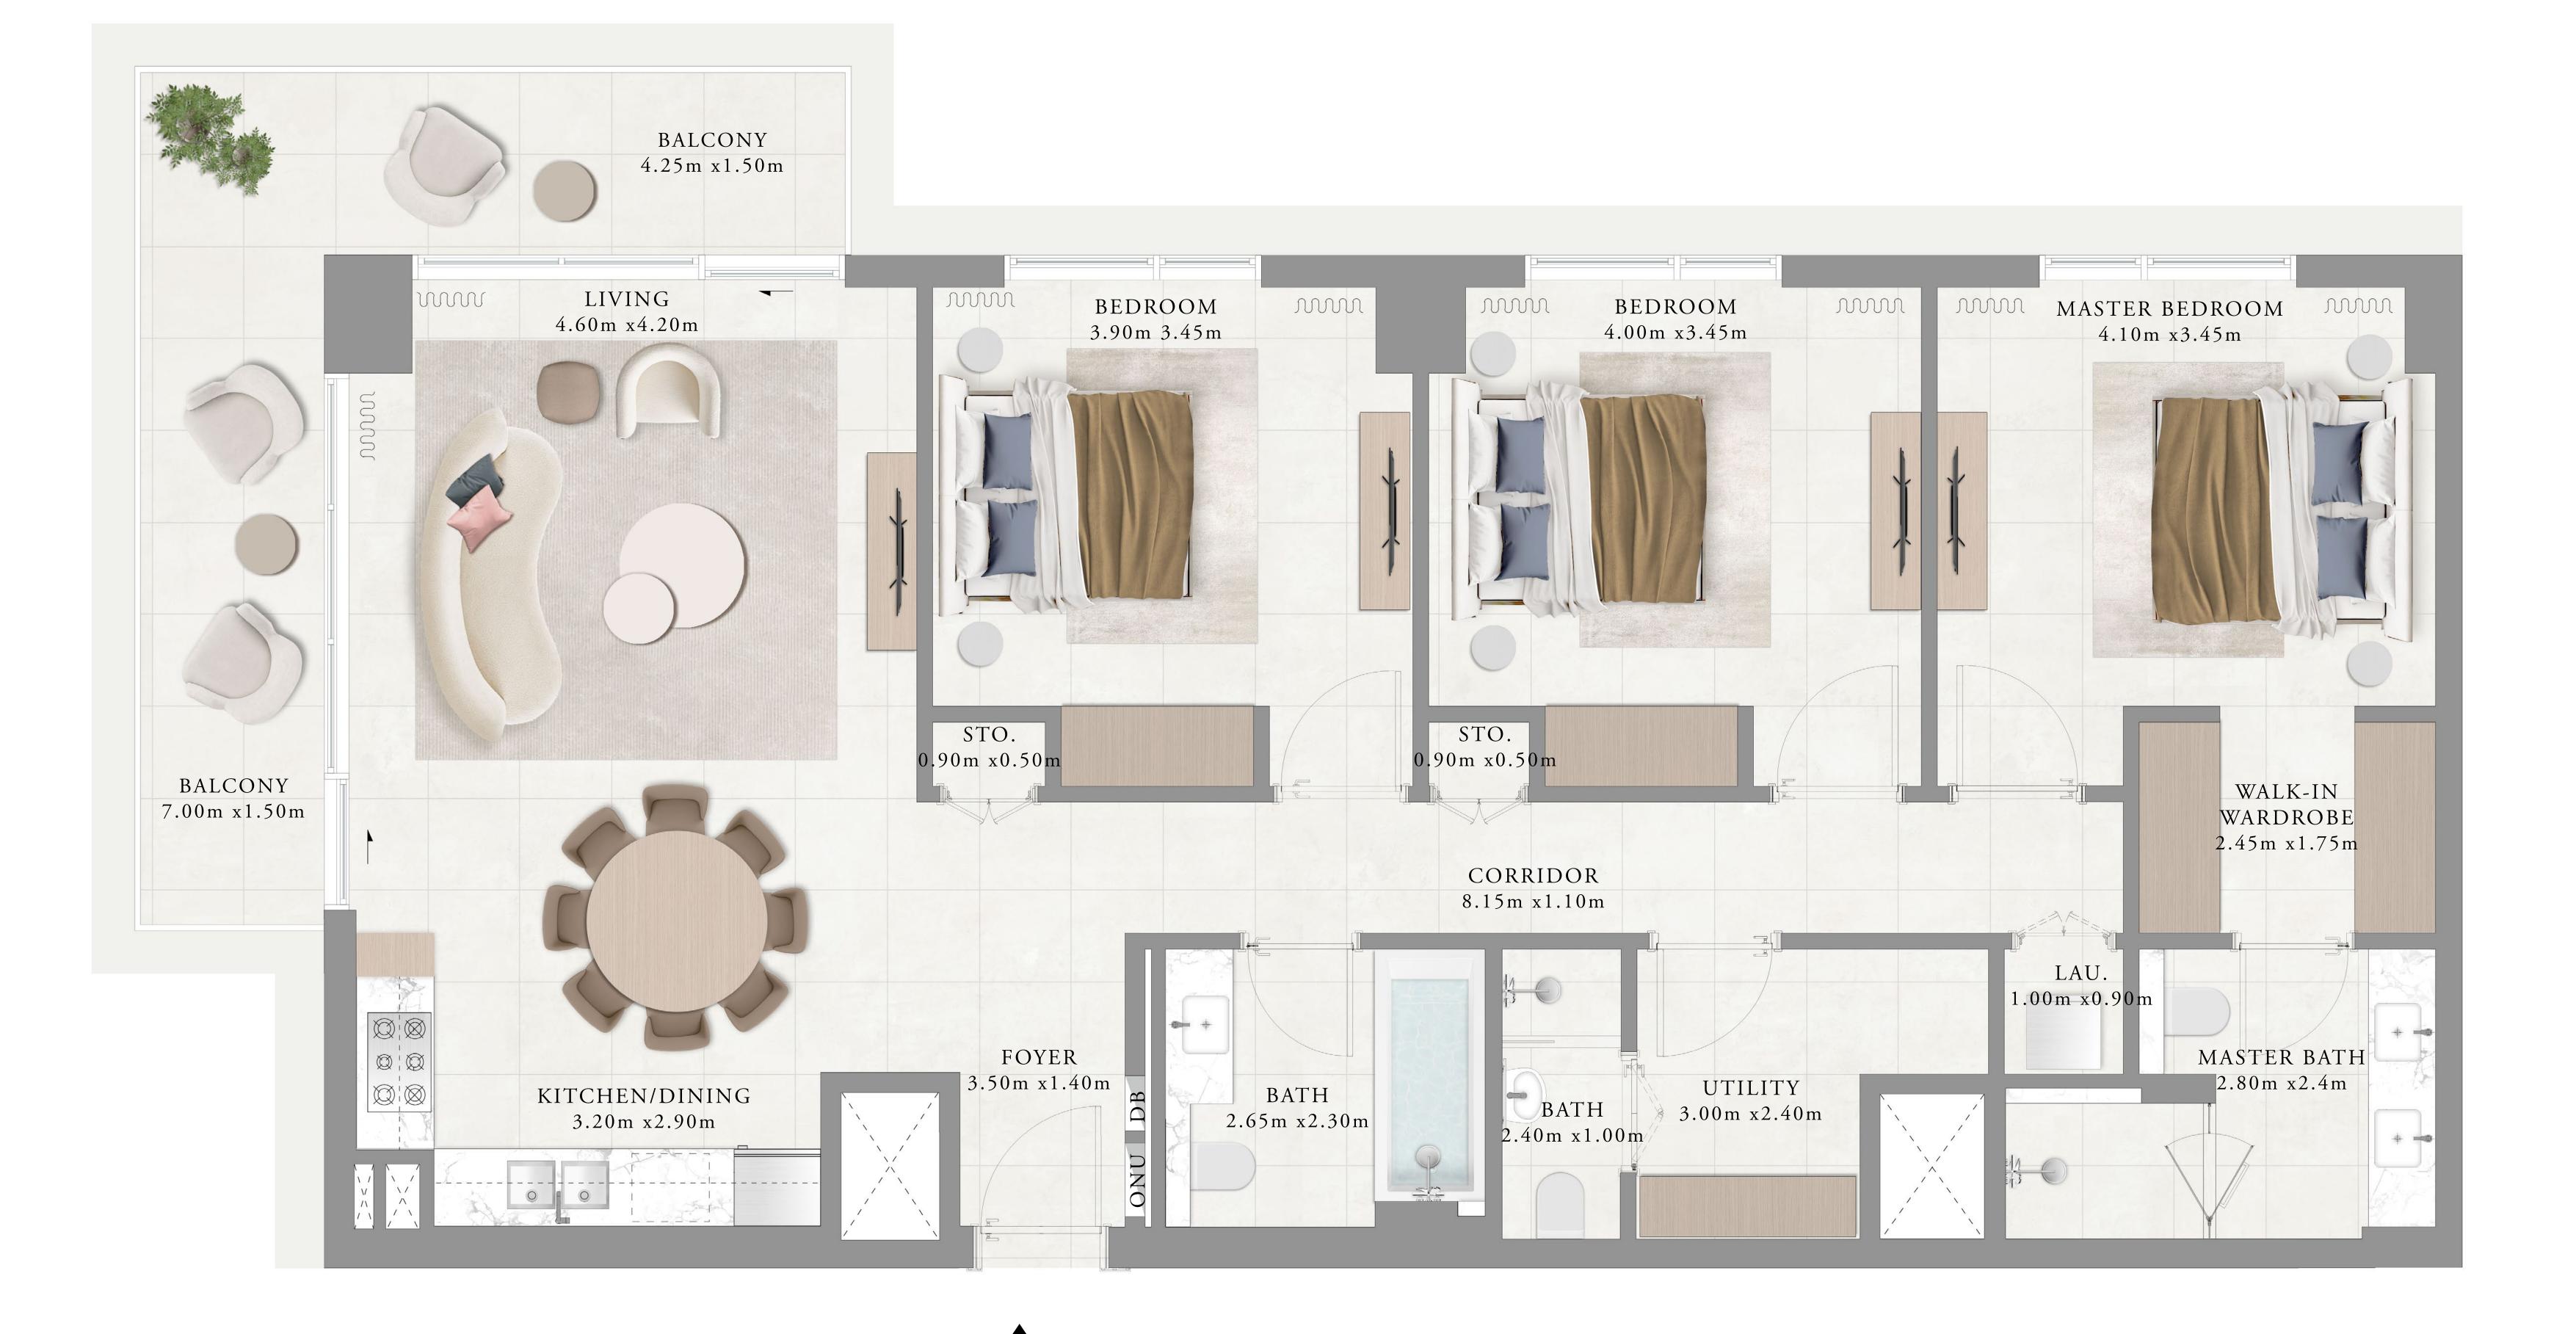

#### BUILDING 01 2 BEDROOM-1A

| UNIT         | 117          |    |
|--------------|--------------|----|
|              |              |    |
| SUITE AREA   | 99.56 SQ.M.  | 10 |
| BALCONY AREA | 11.23 SQ.M.  | 1  |
| TOTAL AREA   | 110.79 SQ.M. | 11 |
|              |              |    |

KEY SECTION

LAYOUT

KEY PLAN

FIRST FLOOR LEVEL

FLOOR PLAN 1. All dimensions are in imperial and metric, and measured from finish to finish excluding construction tolerances. 2. All materials, dimensions, and drawings are approximate only. 3. Information is subject to change without notice, at developer's absolute discretion. 4. Actual area may vary from the stated area. 5. Drawings not to scale. 6. All images used are for illustrative purposes only and do not represent the actual size, features, specifications, fittings, and furnishings. 7. The developer reserves the right to make revisions / alterations, at it's absolute discretion, without any liability whatsoever.

1071.65 SQ.FT.

120.88 SQ.FT.

192.53 SQ.FT.