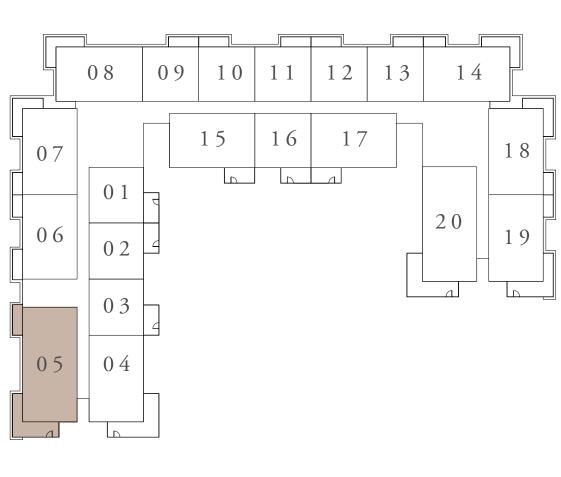

8,708

091.78 SQ.FT.

156.40 SQ.FT.

248.18 SQ.FT.

10 11 12 13 14 15 16 

LEVEL 2ND TO 7TH