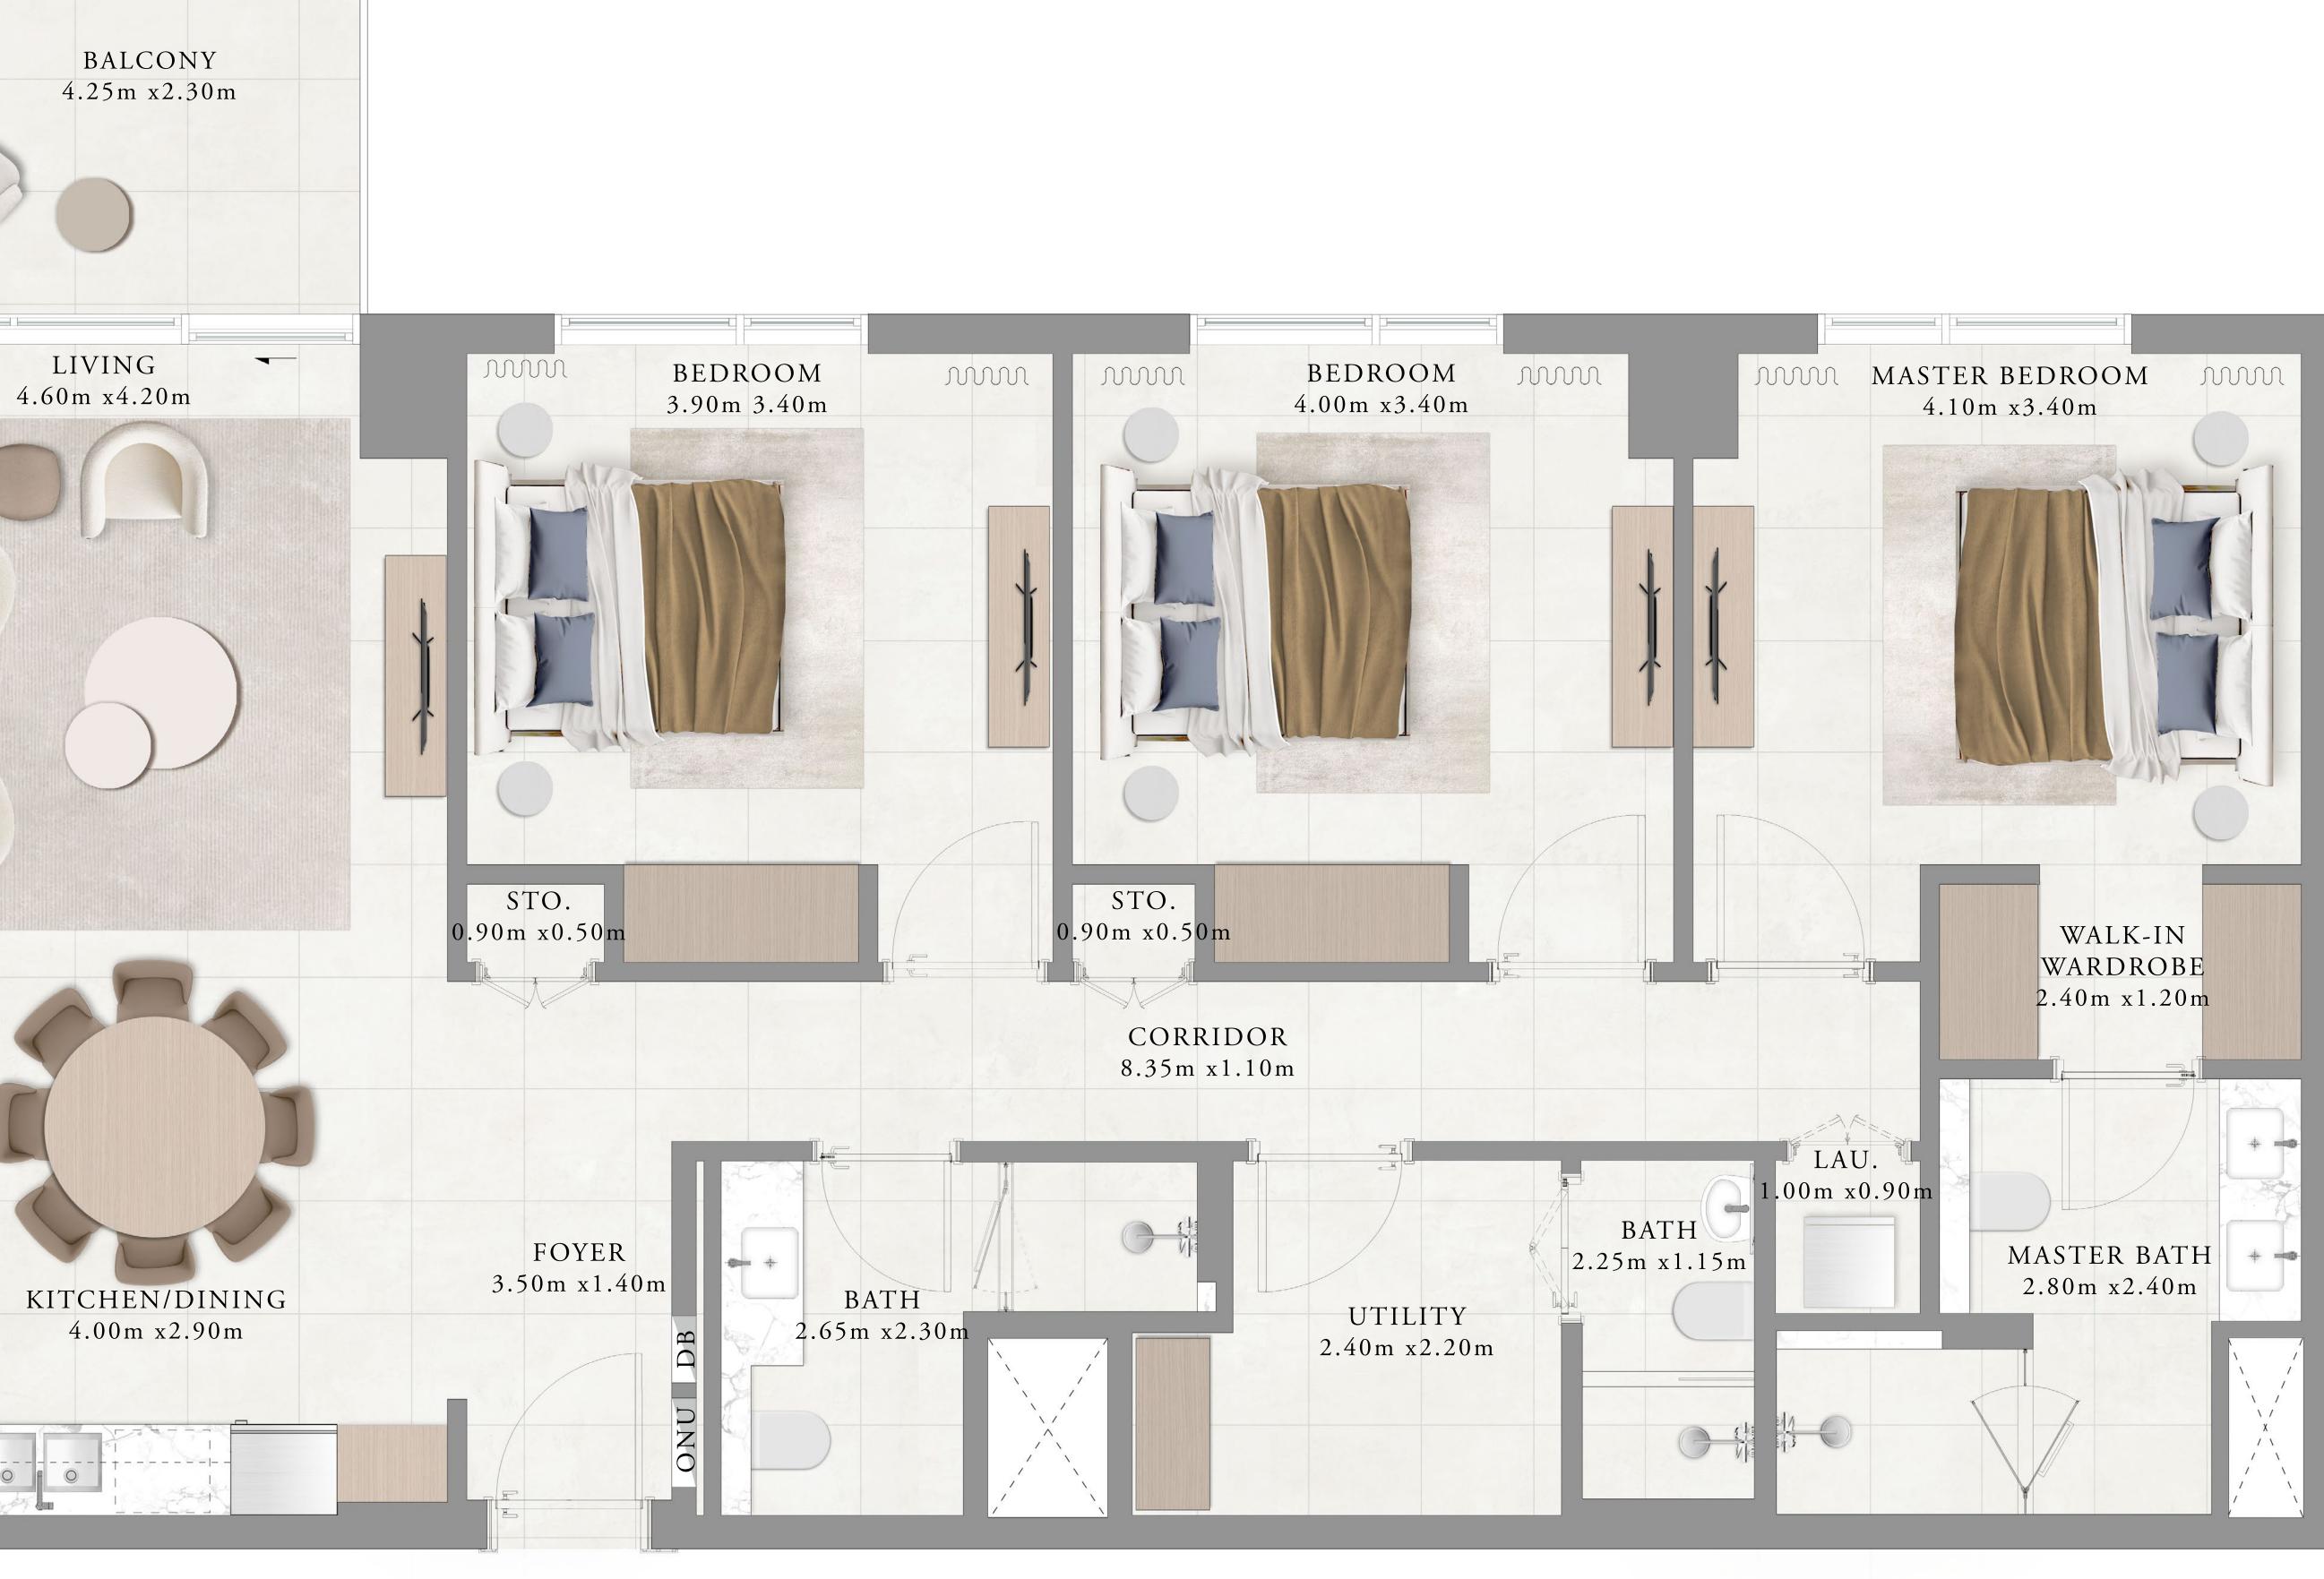

KEY SECTION

LAYOUT

KEY PLAN

FIRST FLOOR LEVEL

FLOOR PLAN 1. All dimensions are in imperial and metric, and measured from finish to finish excluding construction tolerances. 2. All materials, dimensions, and drawings are approximate only. 3. Information is subject to change without notice, at developer's absolute discretion. 4. Actual area may vary from the stated area. 5. Drawings not to scale. 6. All images used are for illustrative purposes only and do not represent the actual size, features, specifications, fittings, and furnishings. 7. The developer reserves the right to make revisions / alterations, at it's absolute discretion, without any liability whatsoever.