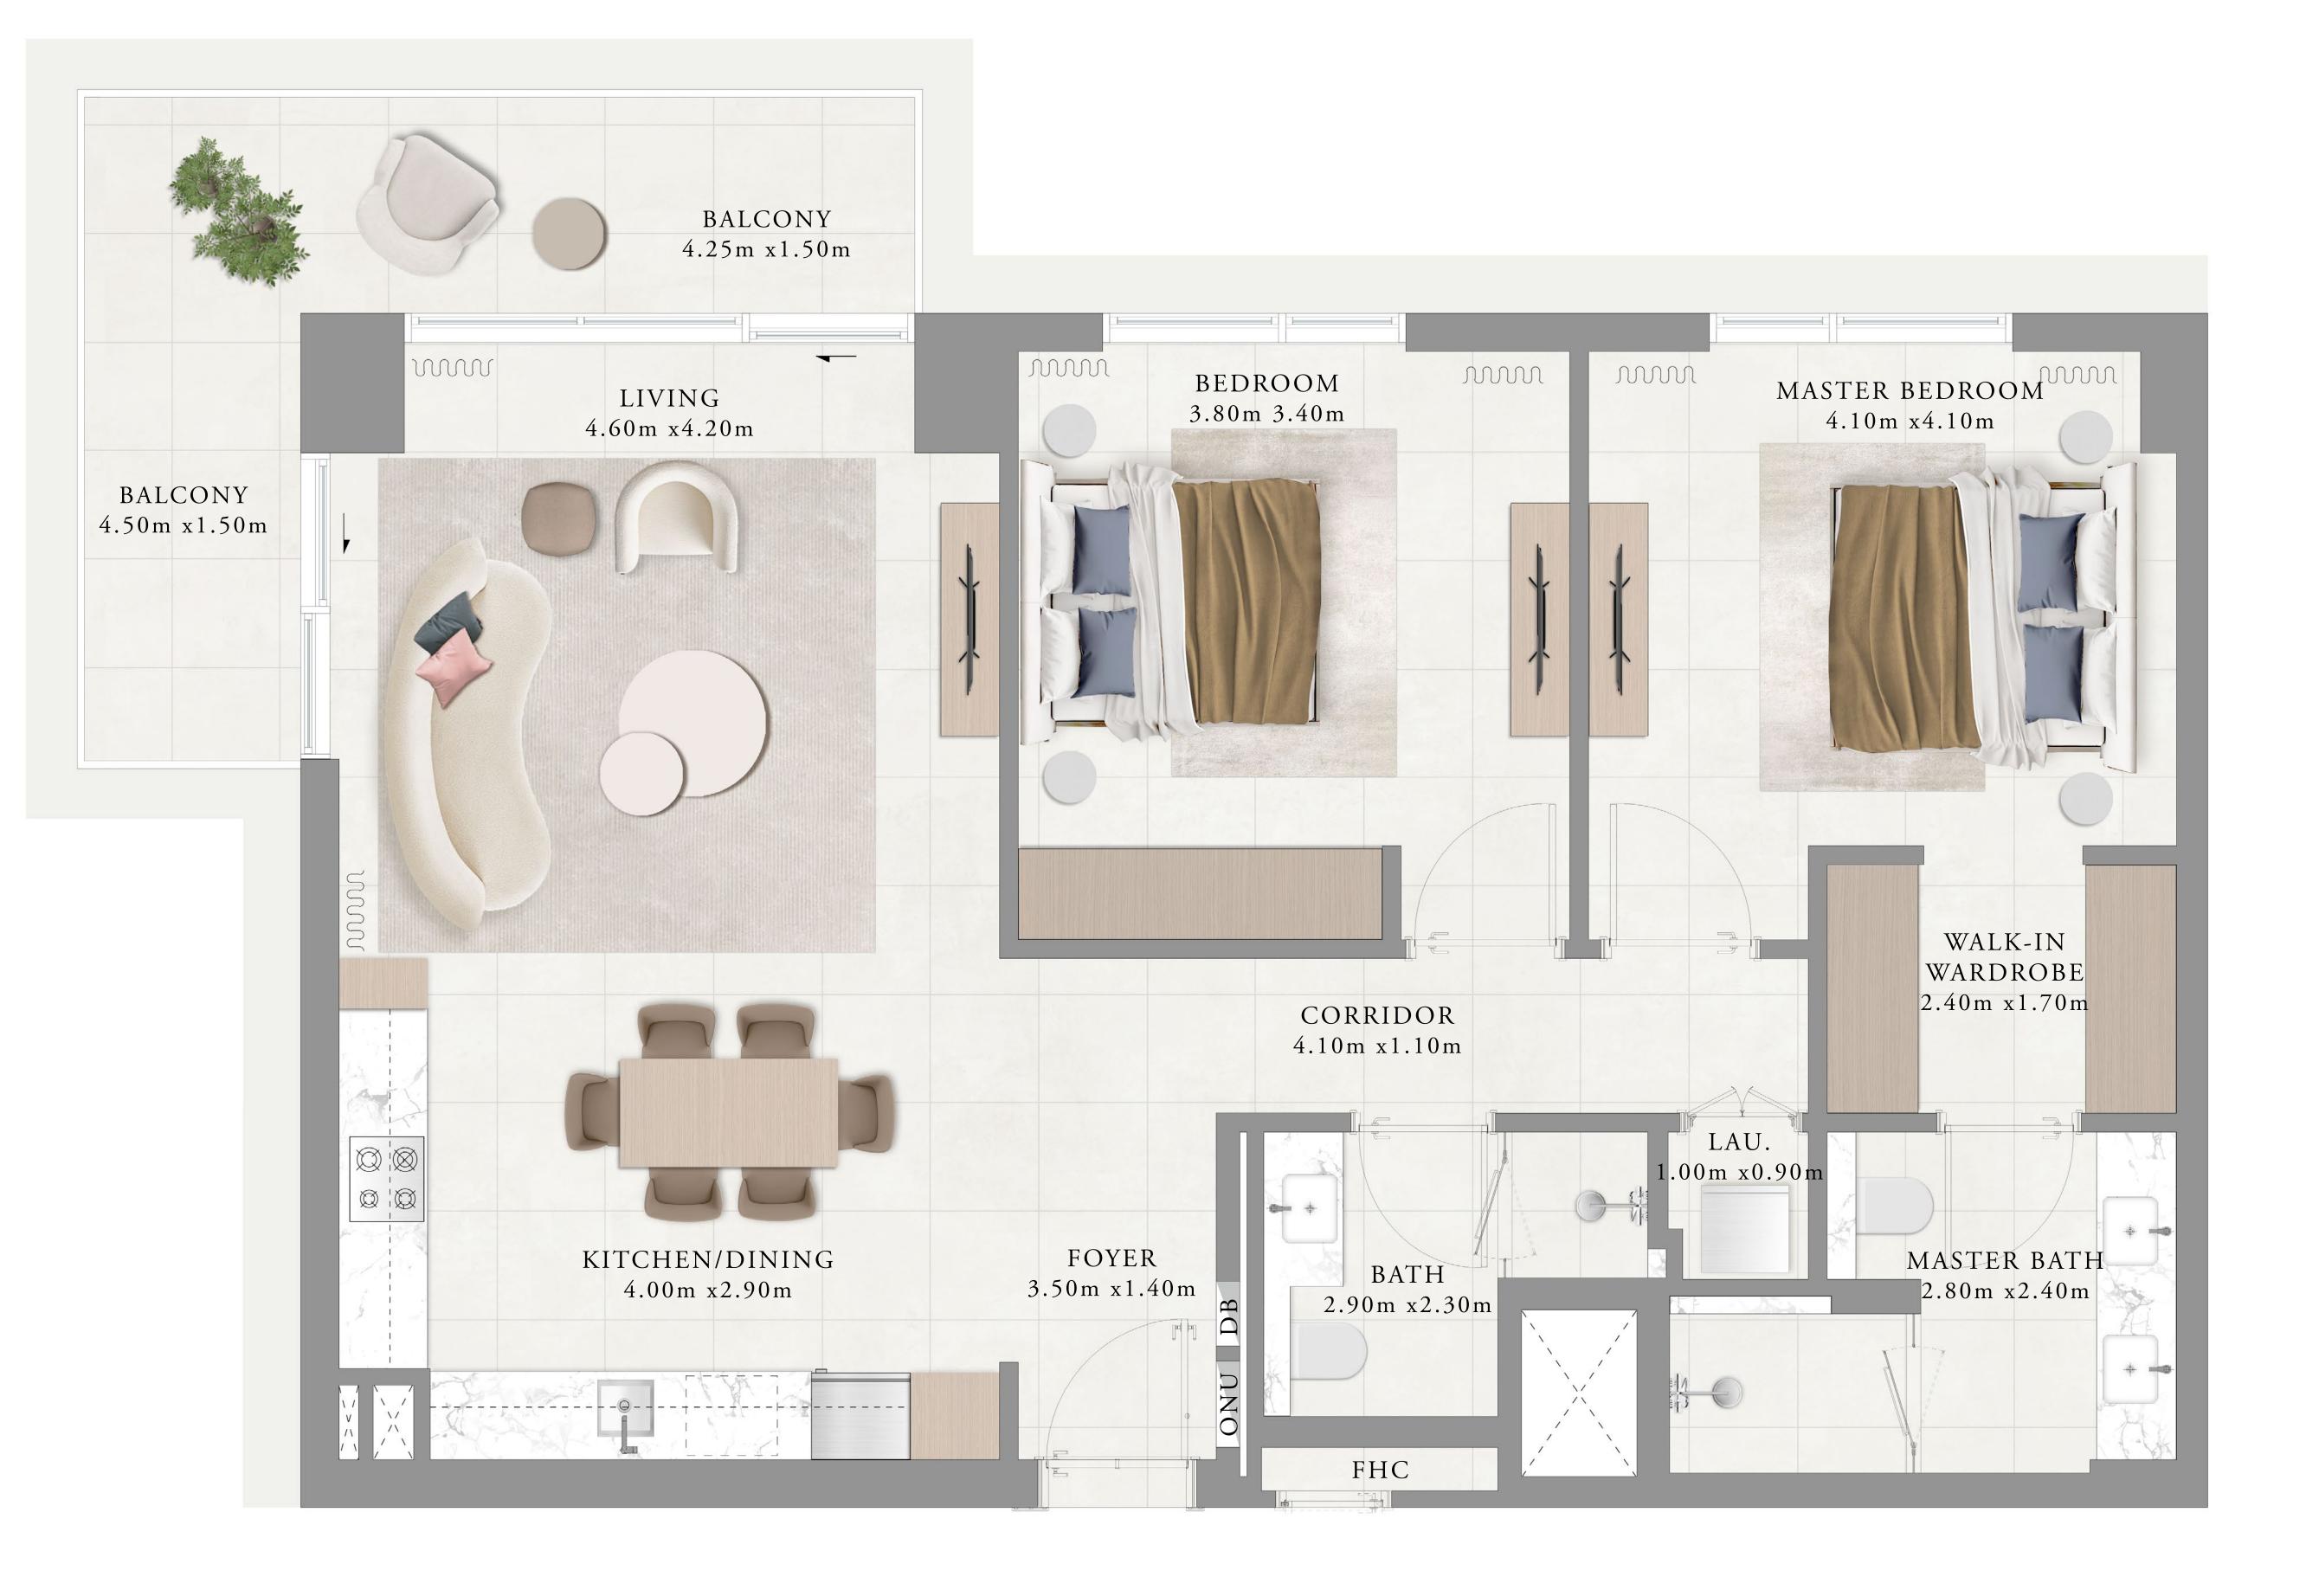

1461.09 SQ.FT.

312.48 SQ.FT.

1773.57 SQ.FT.

Ν

LIVING mm 4.60m x4.20m 

RASHID YACHTS & MARINA