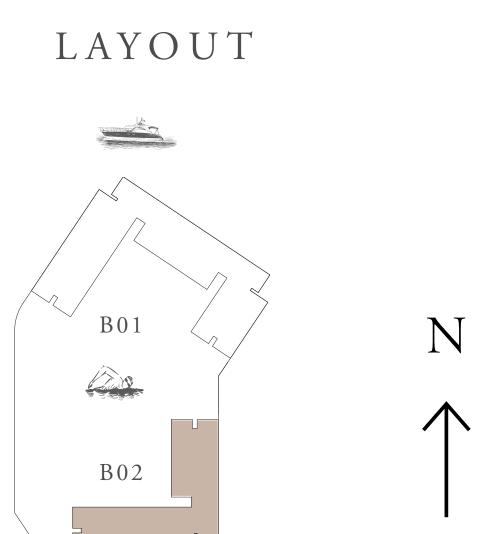

KEY SECTION

LAYOUT

KEY PLAN

FIRST FLOOR LEVEL

FLOOR PLAN 1. All dimensions are in imperial and metric, and measured from finish to finish excluding construction tolerances. 2. All materials, dimensions, and drawings are approximate only. 3. Information is subject to change without notice, at developer's absolute discretion. 4. Actual area may vary from the stated area. 5. Drawings not to scale. 6. All images used are for illustrative purposes only and do not represent the actual size, features, specifications, fittings, and furnishings. 7. The developer reserves the right to make revisions / alterations, at it's absolute discretion, without any liability whatsoever.