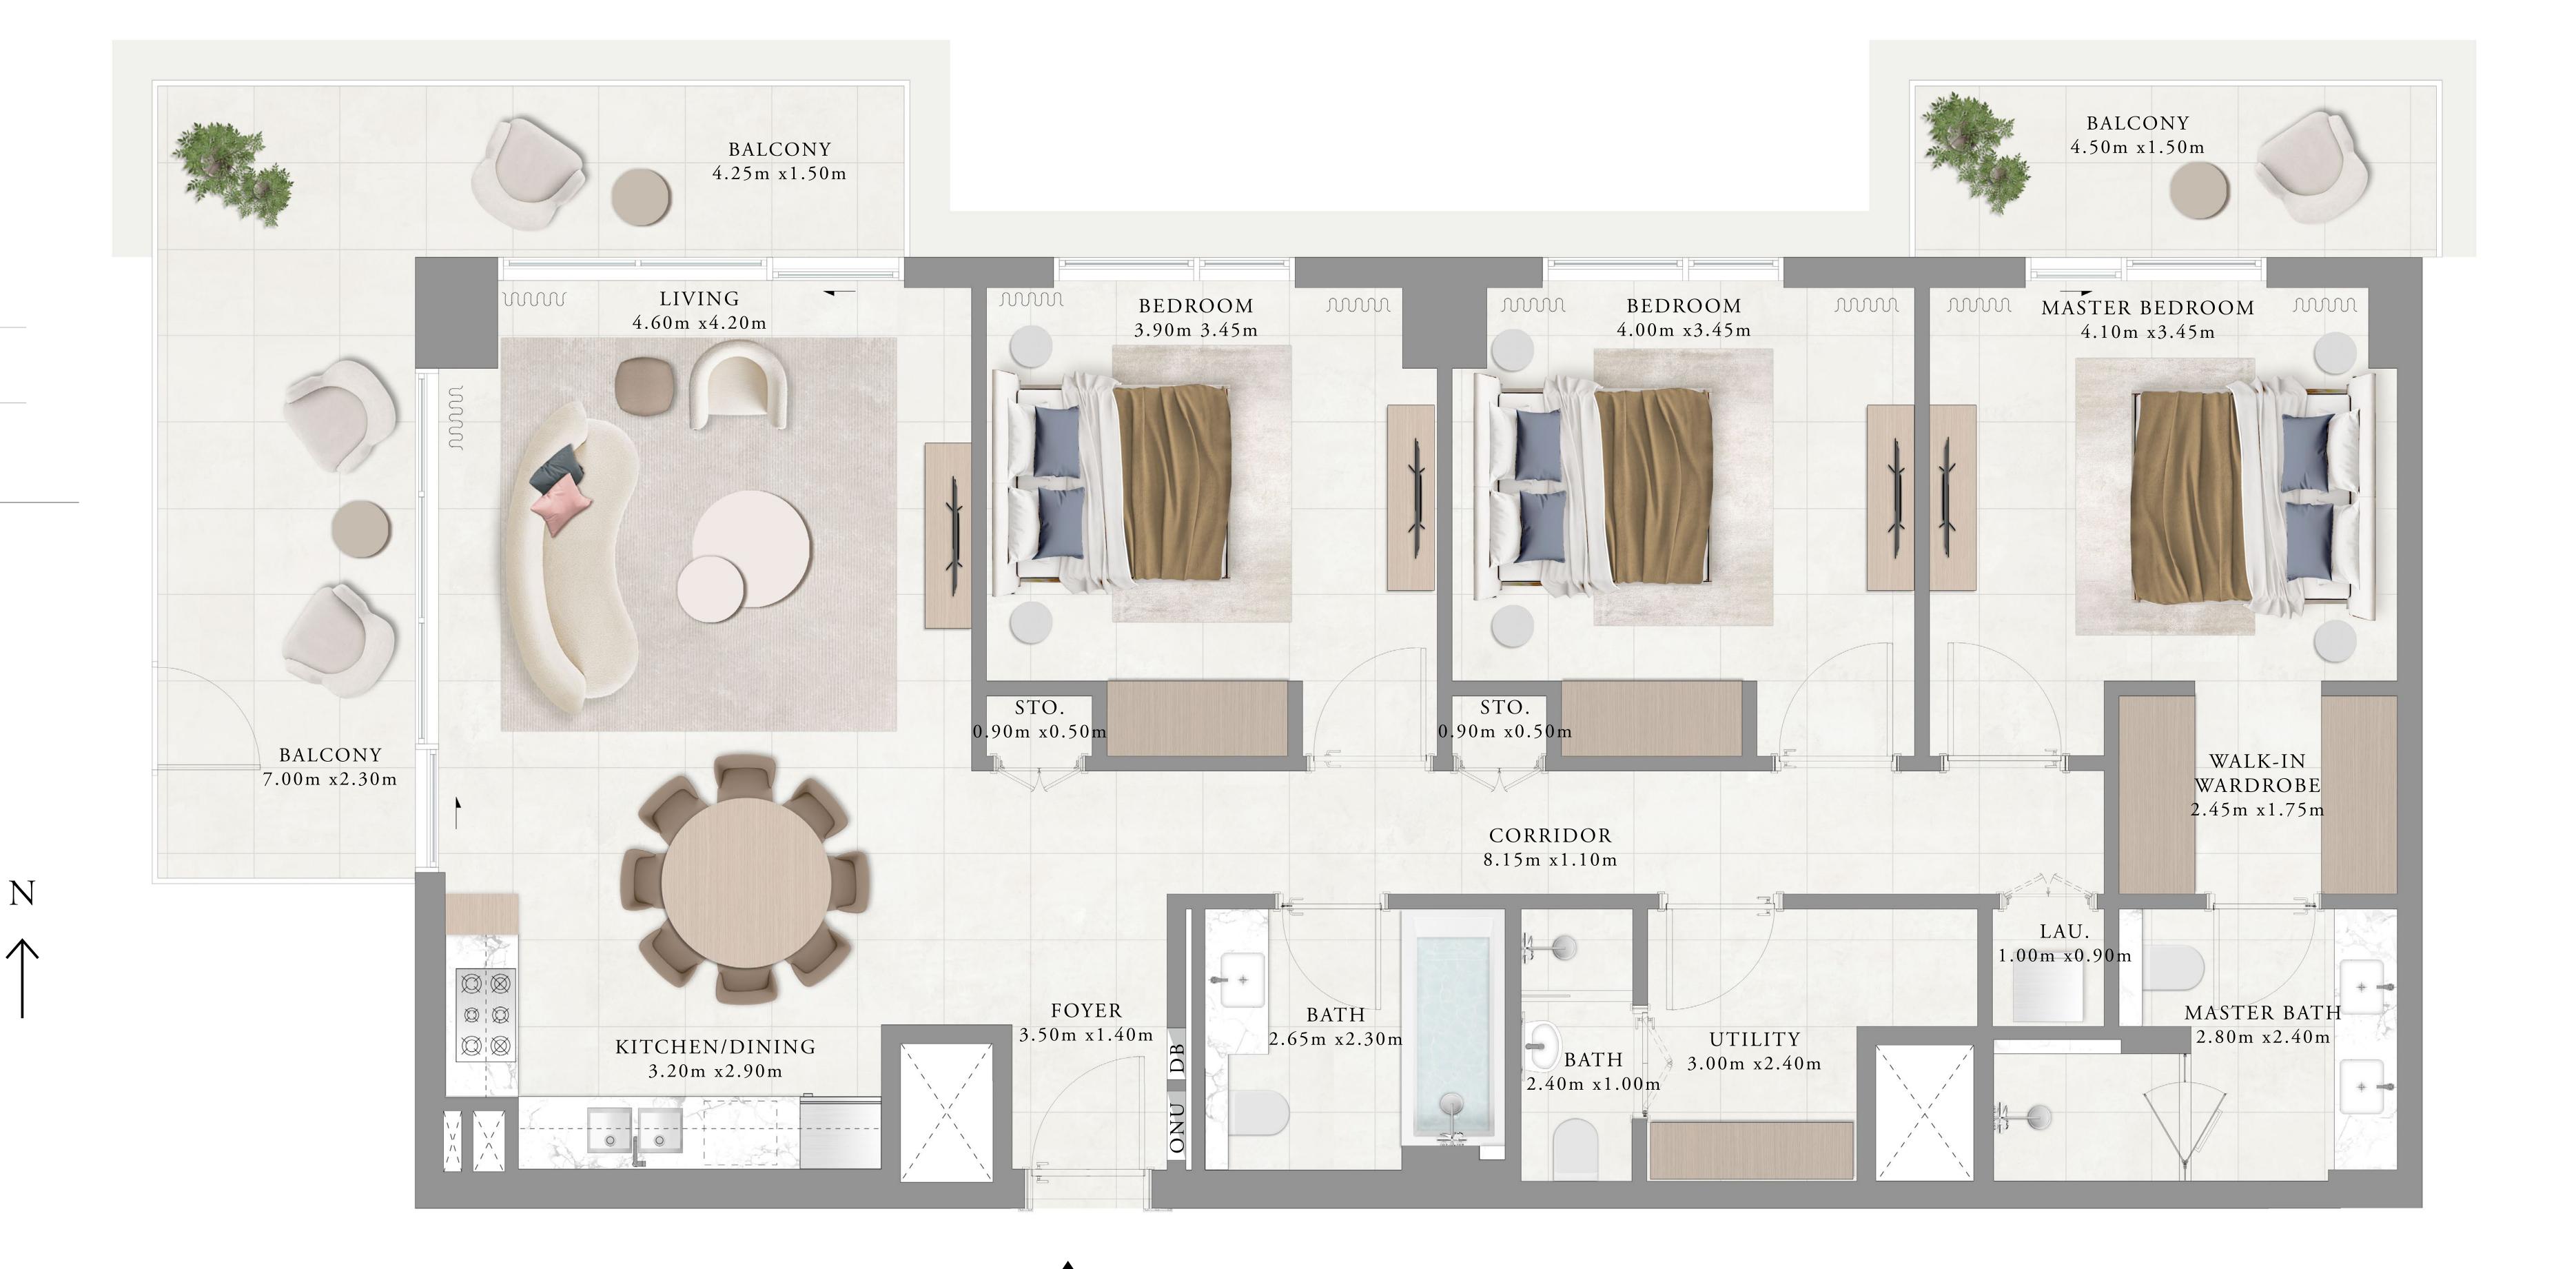

1461.09 SQ.FT.

312.48 SQ.FT.

1773.57 SQ.FT.

Ν

LIVING mm 4.60m x4.20m 

RASHID YACHTS & MARINA