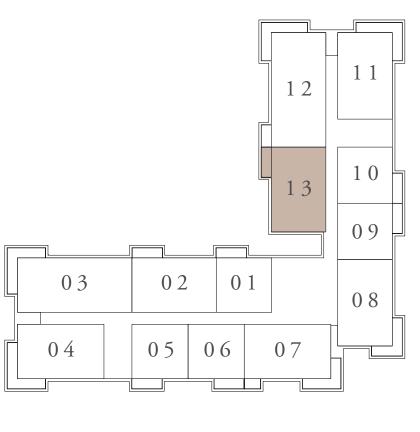

KEY SECTION

LAYOUT

KEY PLAN

FIRST FLOOR LEVEL

FLOOR PLAN 1. All dimensions are in imperial and metric, and measured from finish to finish excluding construction tolerances. 2. All materials, dimensions, and drawings are approximate only. 3. Information is subject to change without notice, at developer's absolute discretion. 4. Actual area may vary from the stated area. 5. Drawings not to scale. 6. All images used are for illustrative purposes only and do not represent the actual size, features, specifications, fittings, and furnishings. 7. The developer reserves the right to make revisions / alterations, at it's absolute discretion, without any liability whatsoever.