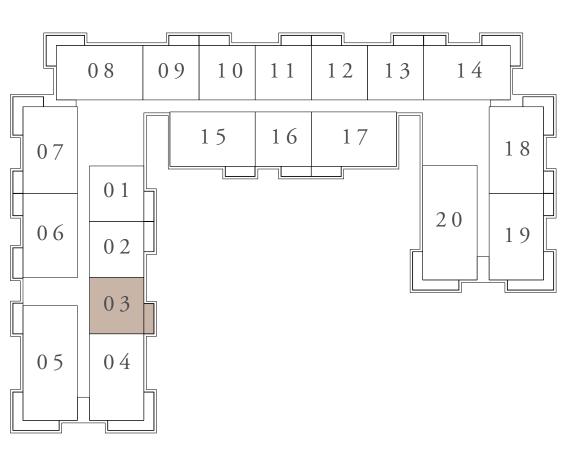

8,708

091.78 SQ.FT.

156.40 SQ.FT.

248.18 SQ.FT.

10 11 12 13 14 15 16 

LEVEL 2ND TO 7TH