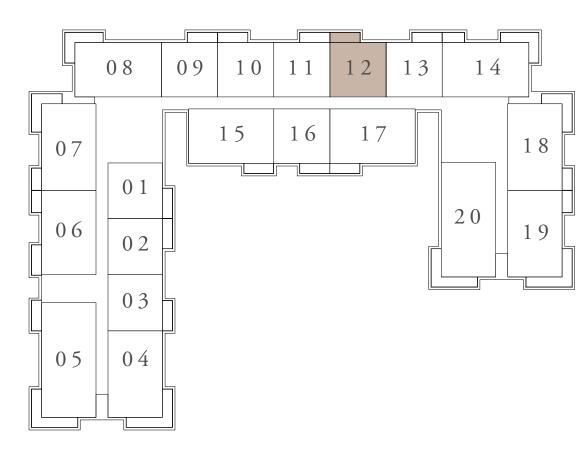

KEY SECTION

LAYOUT

KEY PLAN

FIRST FLOOR LEVEL

FLOOR PLAN 1. All dimensions are in imperial and metric, and measured from finish to finish excluding construction tolerances. 2. All materials, dimensions, and drawings are approximate only. 3. Information is subject to change without notice, at developer's absolute discretion. 4. Actual area may vary from the stated area. 5. Drawings not to scale. 6. All images used are for illustrative purposes only and do not represent the actual size, features, specifications, fittings, and furnishings. 7. The developer reserves the right to make revisions / alterations, at it's absolute discretion, without any liability whatsoever.