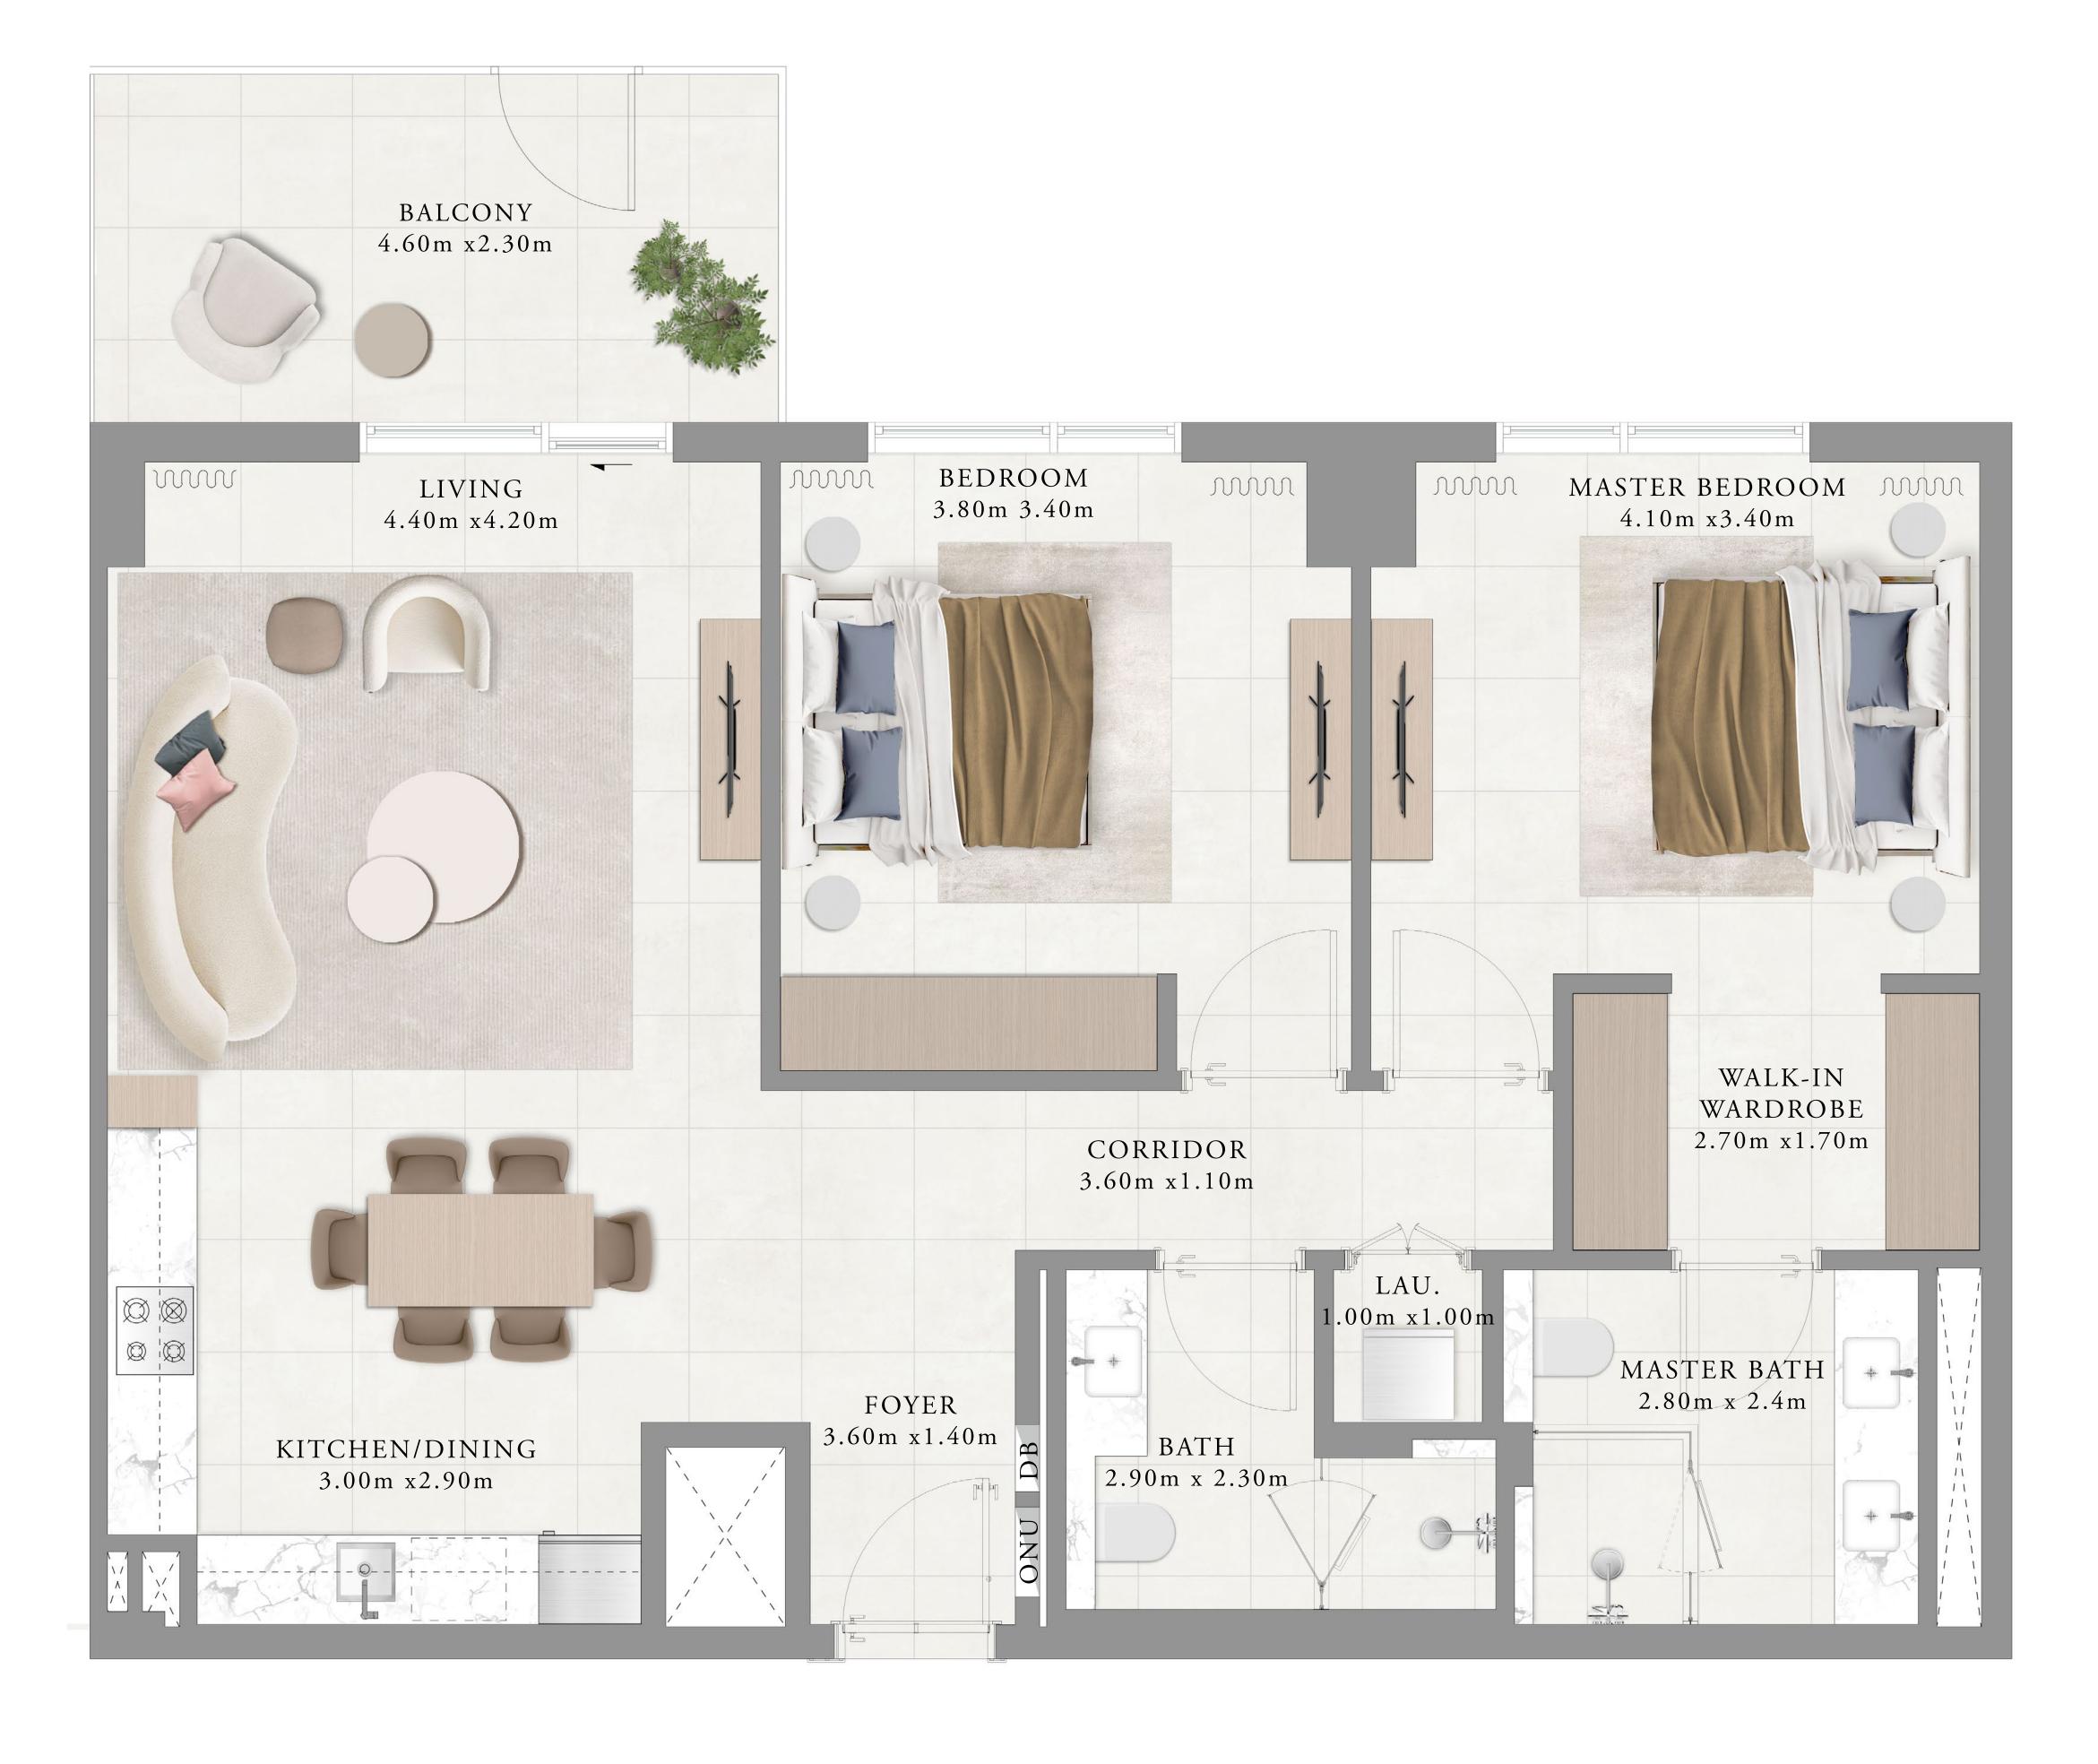

1461.09 SQ.FT.

312.48 SQ.FT.

1773.57 SQ.FT.

Ν

LIVING mm 4.60m x4.20m 

RASHID YACHTS & MARINA