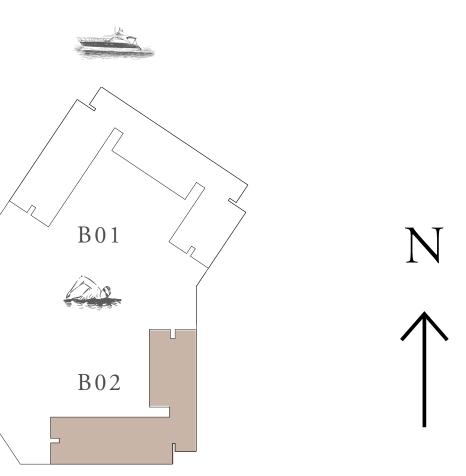

B01

B02

FIRST FLOOR LEVEL

FLOOR PLAN 1. All dimensions are in imperial and metric, and measured from finish to finish to finish to finish excluding construction tolerances. 2. All materials, dimensions, and drawings are approximate only. 3. Information is subject to change without notice, at developer's absolute discretion. 4. Actual area may vary from the stated area. 5. Drawings not to scale. 6. All images used are for illustrative purposes only and do not represent the actual size, features, specifications, fittings, and furnishings. 7. The developer reserves the right to make revisions / alterations, at it's absolute discretion, without any liability whatsoever.