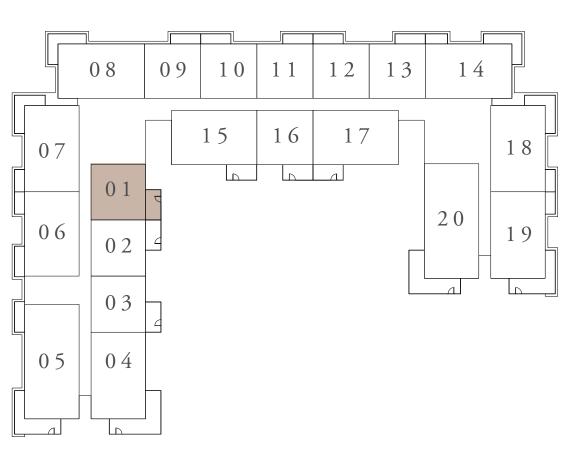

on is subject to change without notice, at developer's absolute discretion. 4. Actual area may vary from the stated area. 5. Drawings not to scale. 6. All images used are for illustrative purposes only and do not represent the actual size, features, specifications, fittings, and furnishings. 7. The developer reserves the right to make revisions / alterations, at it's absolute discretion, without any liability whatsoever.



714.83 SQ.FT.

120.88 SQ.FT.

835.71 SQ.FT.









#### BUILDING 01 1 BEDROOM-1B

| UNITS        | 101         |    |
|--------------|-------------|----|
|              |             |    |
| SUITE AREA   | 67.21 SQ.M. | 72 |
| BALCONY AREA | 11.23 SQ.M. | 12 |
| TOTAL AREA   | 78.44 SQ.M. | 84 |
|              |             |    |

KEY SECTION

LAYOUT





KEY PLAN



FIRST FLOOR LEVEL

FLOOR PLAN 1. All dimensions are in imperial and metric, and measured from finish to finish excluding construction tolerances. 2. All materials, dimensions, and drawings are approximate only. 3. Information is subject to change without notice, at developer's absolute discretion. 4. Actual area may vary from the stated area. 5. Drawings not to scale. 6. All images used are for illustrative purposes only and do not represent the actual size, features, specifications, fittings, and furnishings. 7. The developer reserves the right to make revisions / alterations, at it's absolute discretion, without any liability whatsoever.



723.44 SQ.FT.

120.88 SQ.FT.

844.32 SQ.FT.









### BUILDING 01 1 BEDROOM-1B

| UNITS        | 103         |    |
|--------------|------------