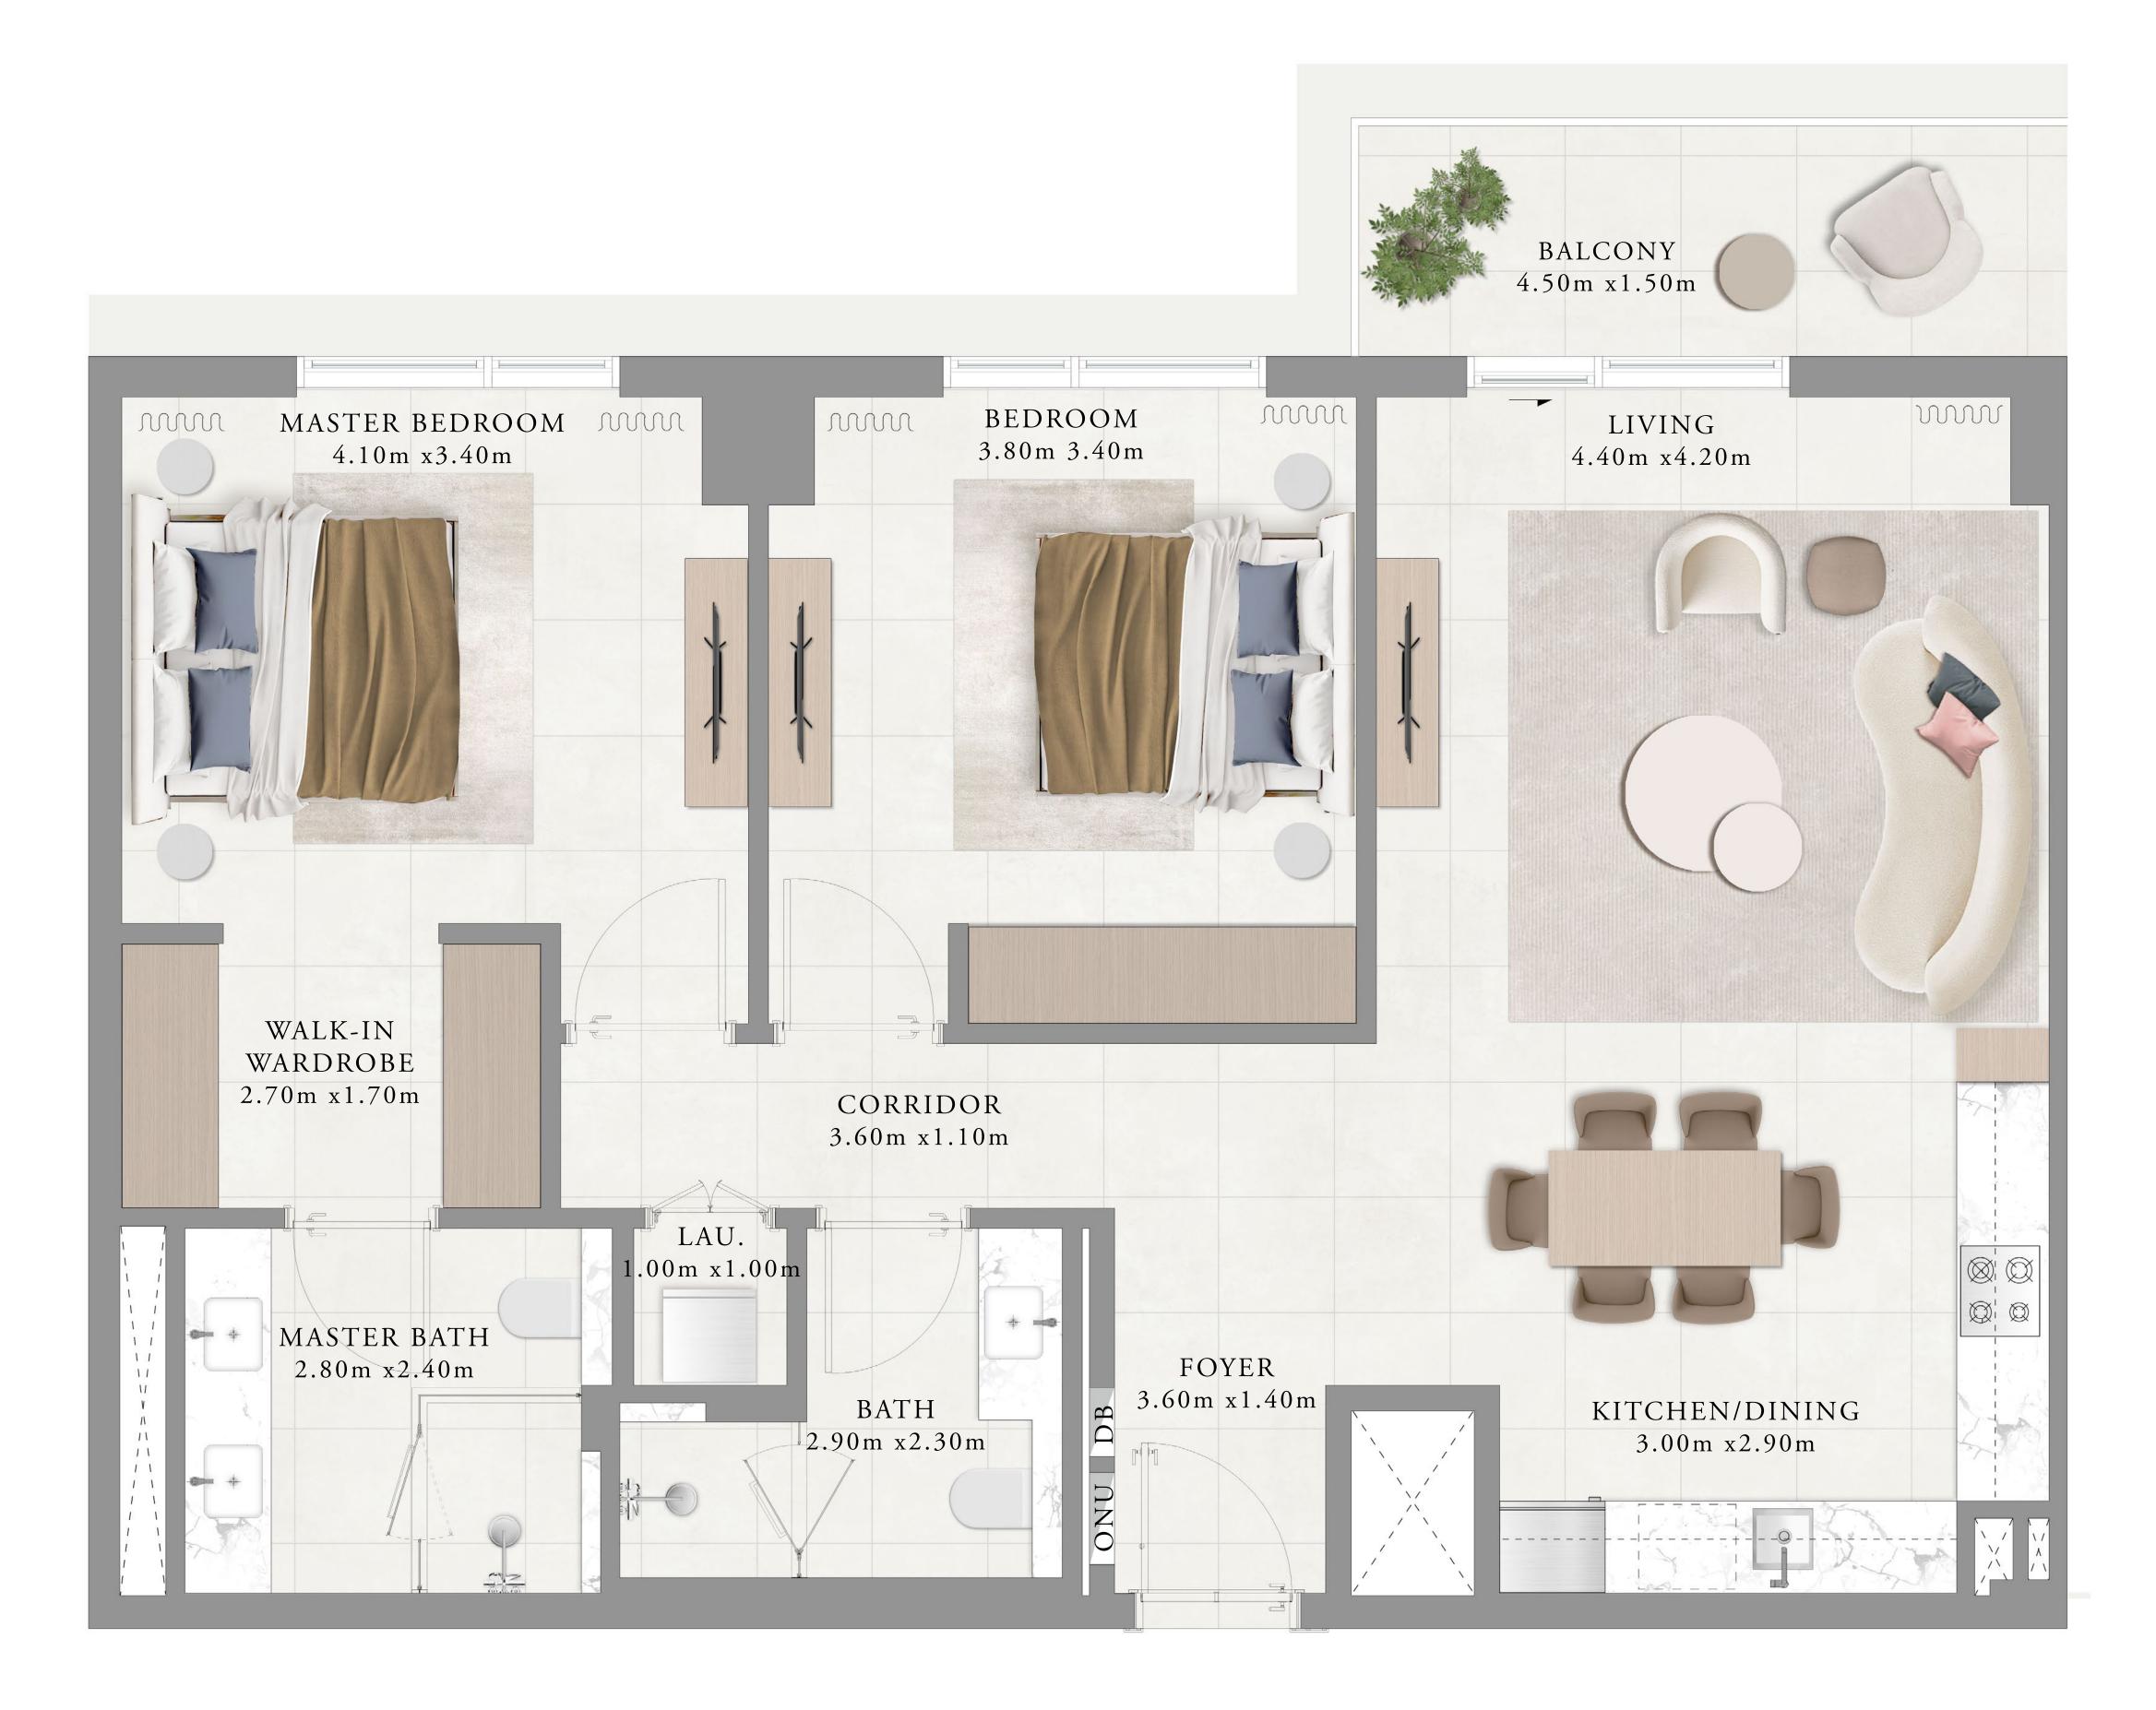

04 SQ.M.     | 11     |
|              |                  |        |

KEY SECTION

LAYOUT









LEVEL 2ND TO 7TH

FLOOR PLAN 1. All dimensions are in imperial and metric, and measured from finish to finish excluding construction tolerances. 2. All materials, dimensions, and drawings are approximate only. 3. Information is subject to change without notice, at developer's absolute discretion. 4. Actual area may vary from the stated area. 5. Drawings not to scale. 6. All images used are for illustrative purposes only and do not represent the actual size, features, specifications, fittings, and furnishings. 7. The developer reserves the right to make revisions / alterations, at it's absolute discretion, without any liability whatsoever.



17

1071.65 SQ.FT.

80.51 SQ.FT.

152.16 SQ.FT.







RASHID YACHTS & MARINA

### BUILDING 01 2 BEDROOM-1D

| UNITS        | 215,315,415,515, | 615,71 |
|--------------|------------------|--------|
|              |                  |        |
| SUITE AREA   | 99.56 SQ.M.      | 10     |
| BALCONY AREA | 07.44 SQ.M.      |        |
| TOTAL AREA   | 107.00 SQ.M.     | 11     |
|              |                  |        |

KEY SECTION

LAYOUT





KEY PLAN



LEVEL 2ND TO 7TH

FLOOR PLAN 1. All dimensions are in imperial and metric, and measured from finish to finish excluding construction tolerances. 2. All materials, dimensions, and drawings are approximate only. 3. Information is subject to change without notice, at developer's absolute discretion. 4. Actual area may vary from the stated area. 5. Drawings not to scale. 6. All images used