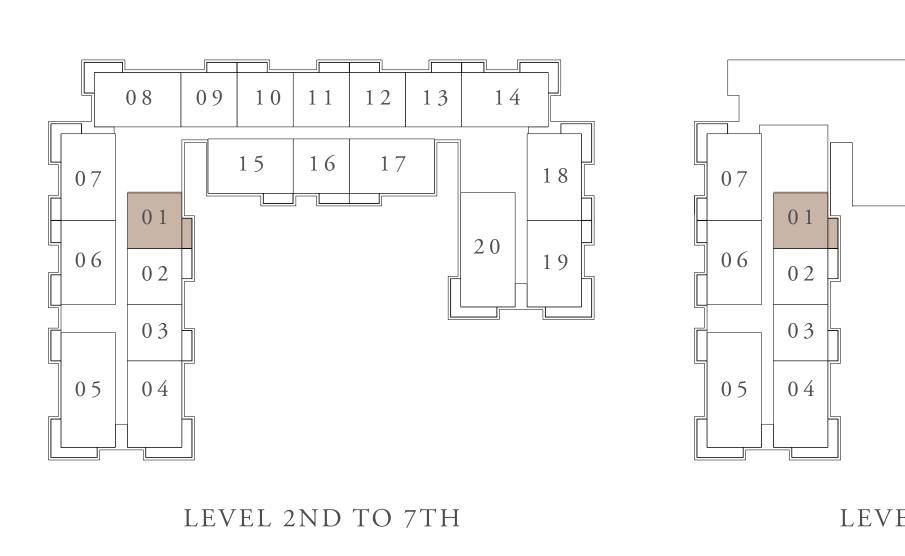

KEY SECTION

LAYOUT

KEY PLAN

LEVEL 2ND TO 7TH

FLOOR PLAN 1. All dimensions are in imperial and metric, and measured from finish to finish excluding construction tolerances. 2. All materials, dimensions, and drawings are approximate only. 3. Information is subject to change without notice, at developer's absolute discretion. 4. Actual area may vary from the stated area. 5. Drawings not to scale. 6. All images used are for illustrative purposes only and do not represent the actual size, features, specifications, fittings, and furnishings. 7. The developer reserves the right to make revisions / alterations, at it's absolute discretion, without any liability whatsoever.