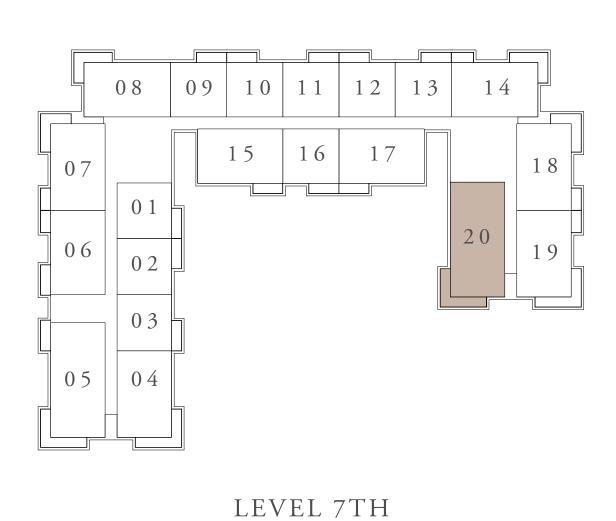

KEY SECTION

LAYOUT

KEY PLAN

LEVEL 2ND TO 7TH

FLOOR PLAN 1. All dimensions are in imperial and metric, and measured from finish to finish excluding construction tolerances. 2. All materials, dimensions, and drawings are approximate only. 3. Information is subject to change without notice, at developer's absolute discretion. 4. Actual area may vary from the stated area. 5. Drawings not to scale. 6. All images used are for illustrative purposes only and do not represent the actual size, features, specifications, fittings, and furnishings. 7. The developer reserves the right to make revisions / alterations, at it's absolute discretion, without any liability whatsoever.