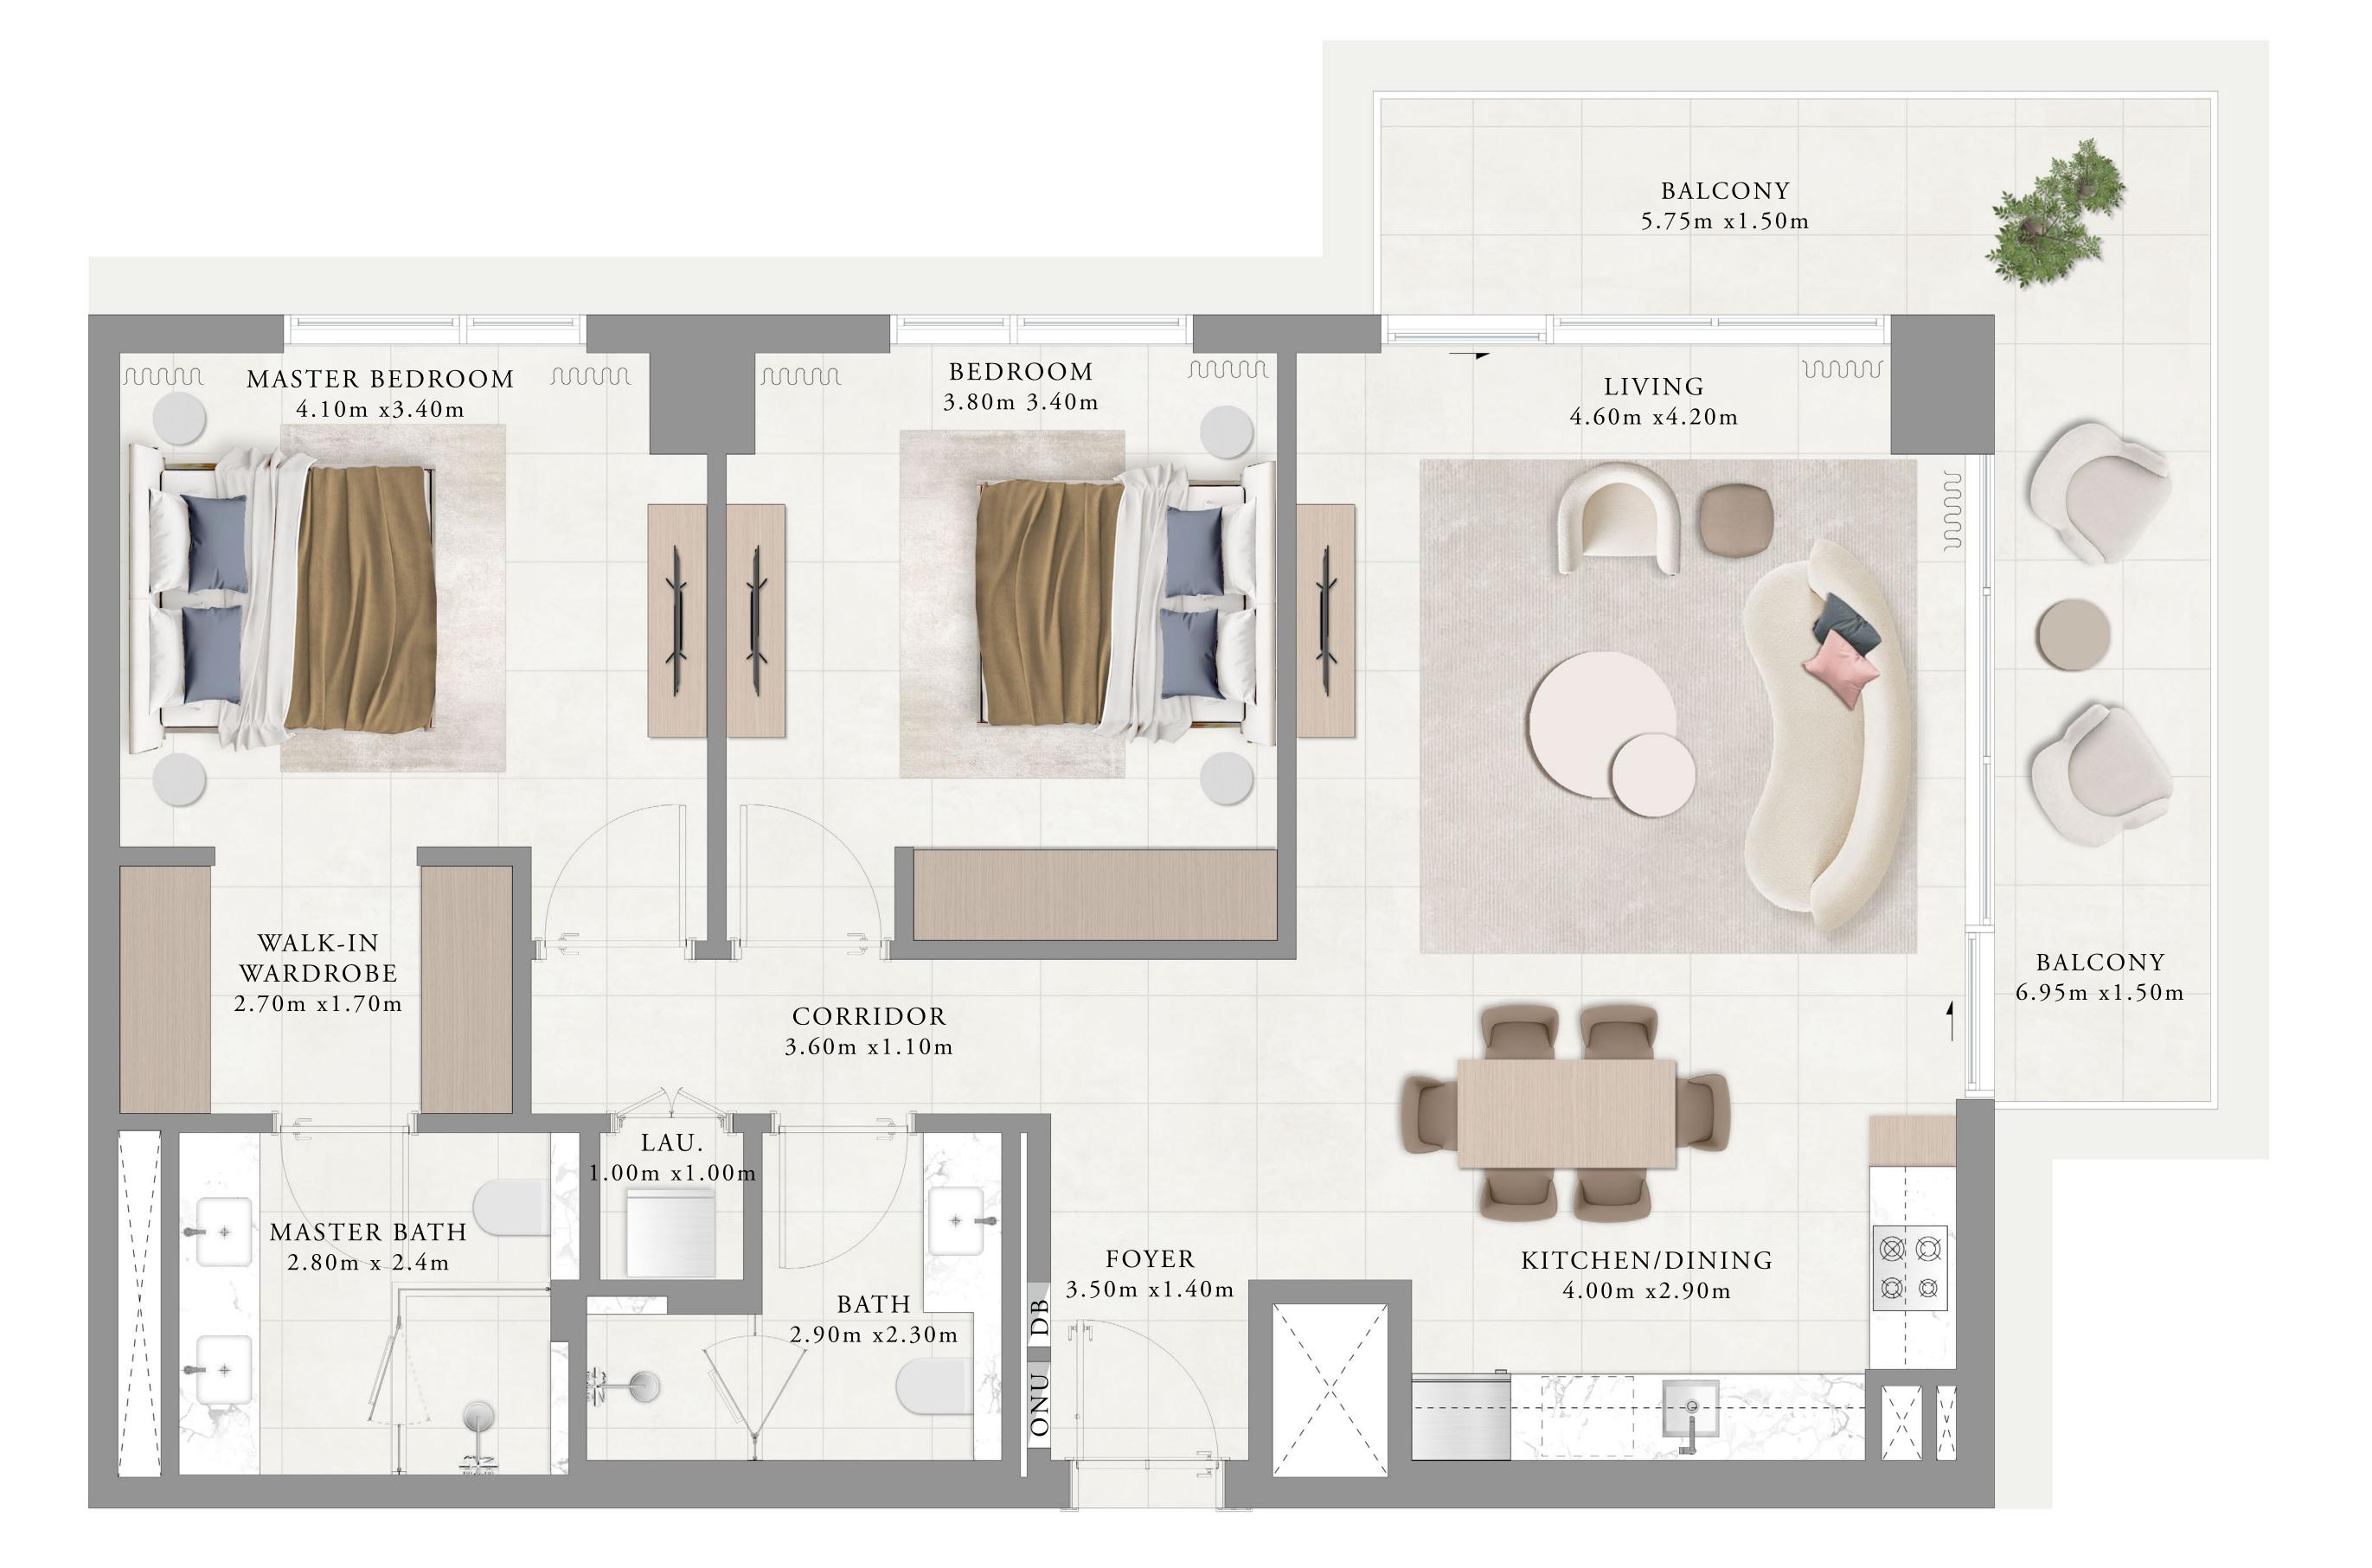

L AREA   | 119.96 SQ.M.            | 1291.24 |
|              |                         |         |











FLOOR PLAN 1. All dimensions are in imperial and metric, and measured from finish to finish excluding construction tolerances. 2. All materials, dimensions, and drawings are approximate only. 3. Information is subject to change without notice, at developer's absolute discretion. 4. Actual area may vary from the stated area. 5. Drawings not to scale. 6. All images used are for illustrative purposes only and do not represent the actual size, features, specifications, fittings, and furnishings. 7. The developer reserves the right to make revisions / alterations, at it's absolute discretion, without any liability whatsoever.



04

093.18 SQ.FT.

198.06 SQ.FT.

291.24 SQ.FT.

LAYOUT





LEVEL 6TH & 7TH



RASHID YACHTS & MARINA

#### BUILDING 02 2 BEDROOM-1H

| UNIT         | 104          |    |
|--------------|--------------|----|
| SUITE AREA   | 101.56 SQ.M. | 10 |
| BALCONY AREA | 24.00 SQ.M.  | 2  |
| TOTAL AREA   | 125.56 SQ.M. | 13 |
|              |              |    |



KEY PLAN



FIRST FLOOR LEVEL

FLOOR PLAN 1. All dimensions are in imperial and metric, and measured from finish to finish excluding construction tolerances. 2. All materials, dimensions, and drawings are approximate only. 3. Information is subject to change without notice, at developer's absolute discretion. 4. Actual area may vary from the stated area. 5. Drawings not to scale. 6. All images used are for illustrative purposes only and do not represent the actual size, features, specificatio