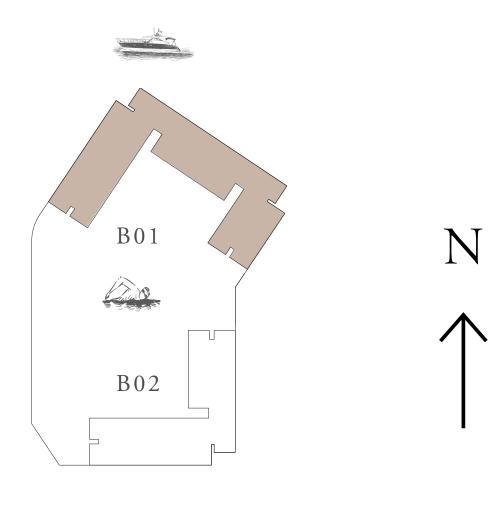

B01

B02

FIRST FLOOR LEVEL

FLOOR PLAN 1. All dimensions are in imperial and metric, and measured from finish to finish to finish to finish excluding construction tolerances. 2. All materials, dimensions, and drawings are approximate only. 3. Information is subject to change without notice, at developer's absolute discretion. 4. Actual area may vary from the stated area. 5. Drawings not to scale. 6. All images used are for illustrative purposes only and do not represent the actual size, features, specifications, fittings, and furnishings. 7. The developer reserves the right to make revisions / alterations, at it's absolute discretion, without any liability whatsoever.