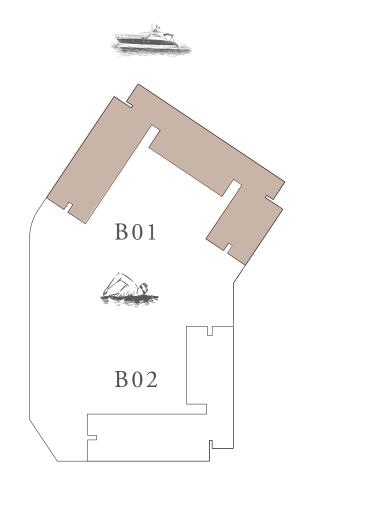

B01

B02

FIRST FLOOR LEVEL

FLOOR PLAN 1. All dimensions are in imperial and metric, and measured from finish to finish to finish to finish excluding construction tolerances. 2. All materials, dimensions, and drawings are approximate only. 3. Information is subject to change without notice, at developer's absolute discretion. 4. Actual area may vary from the stated area. 5. Drawings not to scale. 6. All images used are for illustrative purposes only and do not represent the actual size, features, specifications, fittings, and furnishings. 7. The developer reserves the right to make revisions / alterations, at it's absolute discretion, without any liability whatsoever.