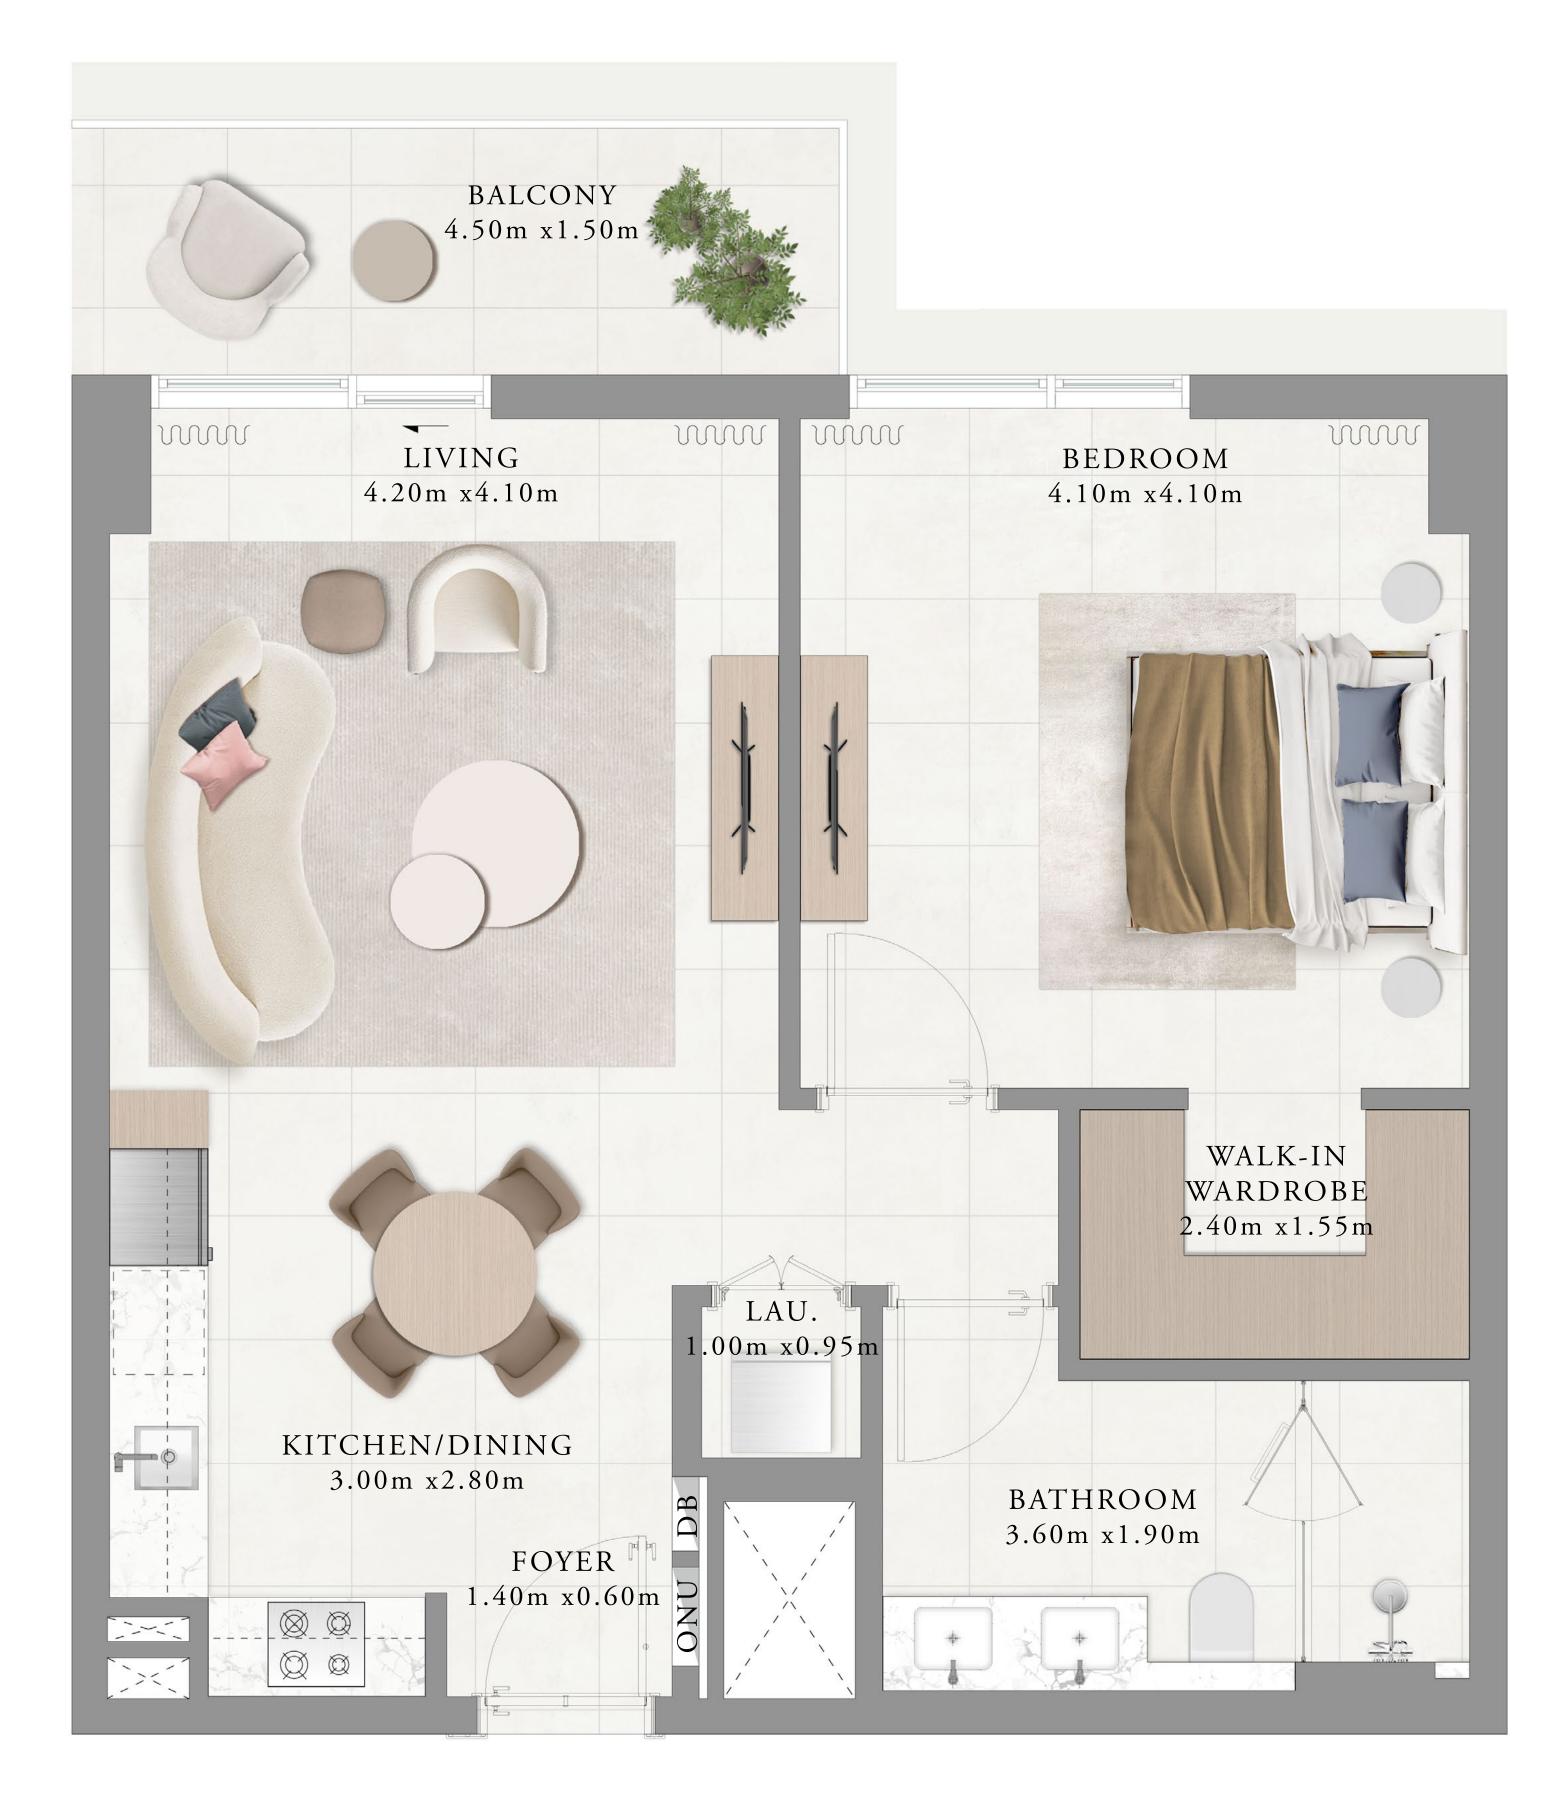

1461.09 SQ.FT.

312.48 SQ.FT.

1773.57 SQ.FT.

Ν

LIVING mm 4.60m x4.20m 

RASHID YACHTS & MARINA