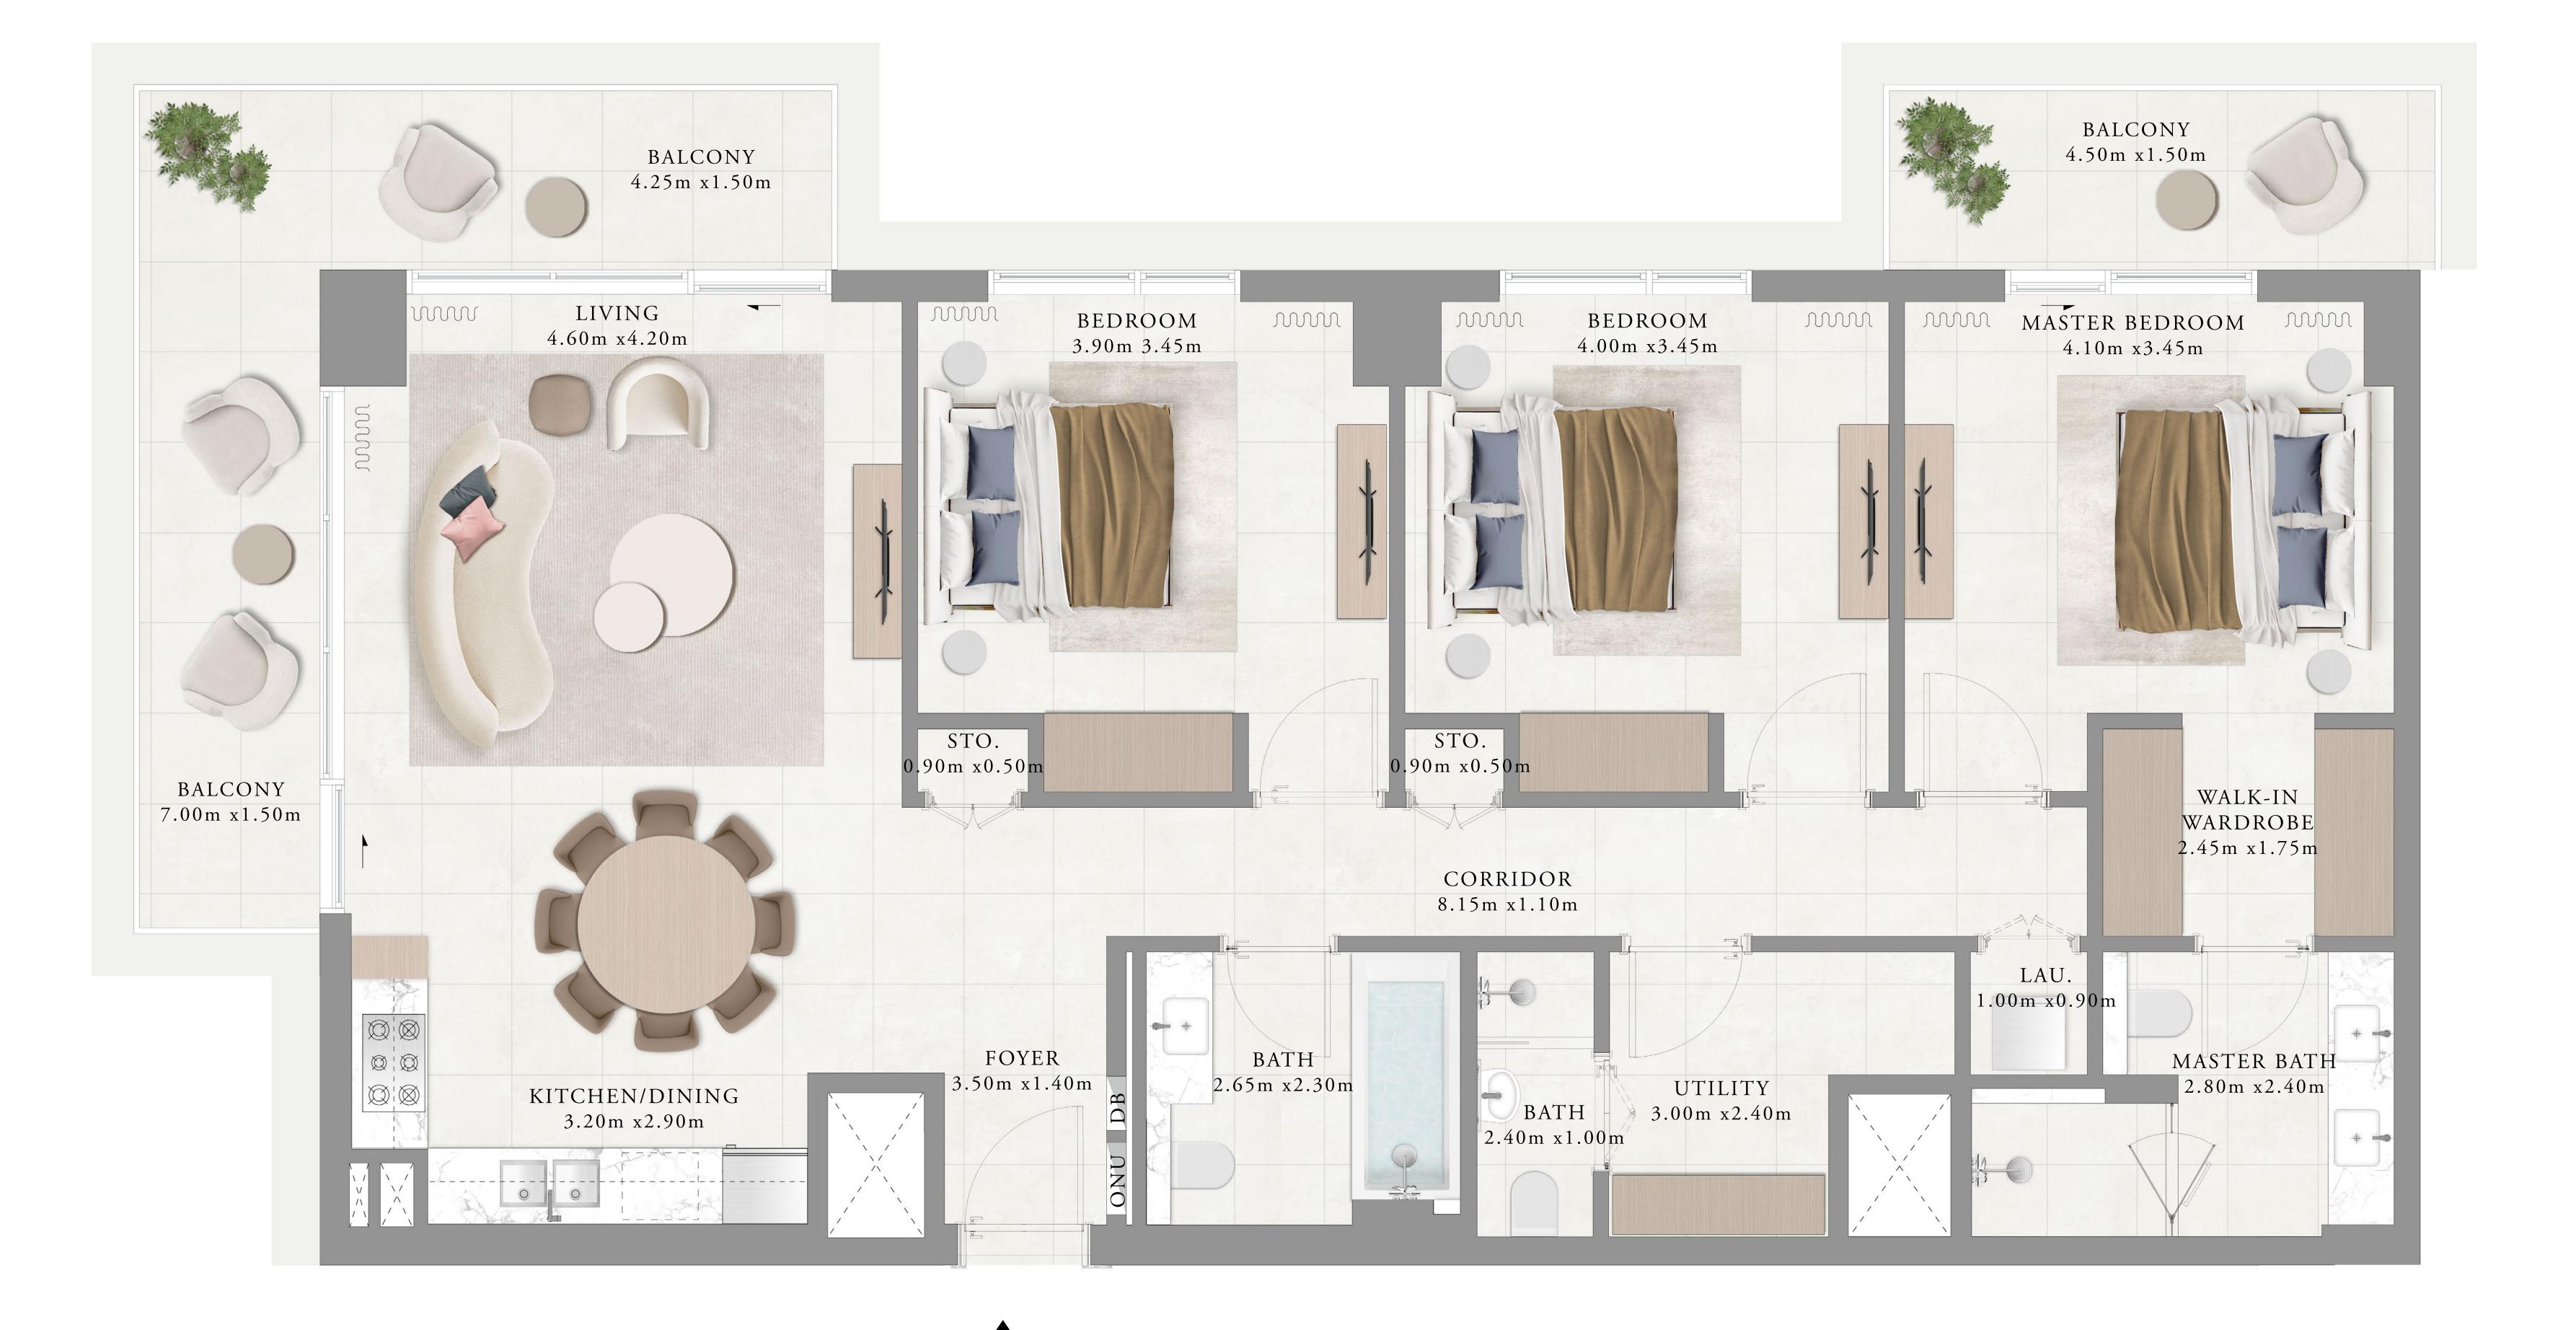

1461.09 SQ.FT.

312.48 SQ.FT.

1773.57 SQ.FT.

Ν

LIVING mm 4.60m x4.20m 

RASHID YACHTS & MARINA