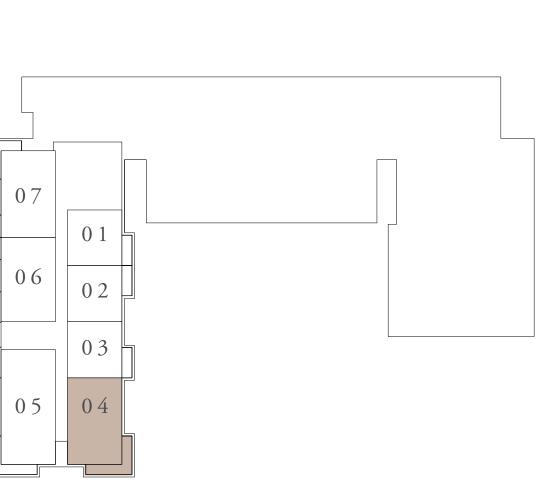

KEY SECTION

LAYOUT

KEY PLAN

LEVEL 2ND TO 7TH

FLOOR PLAN 1. All dimensions are in imperial and metric, and measured from finish to finish excluding construction tolerances. 2. All materials, dimensions, and drawings are approximate only. 3. Information is subject to change without notice, at developer's absolute discretion. 4. Actual area may vary from the stated area. 5. Drawings not to scale. 6. All images used are for illustrative purposes only and do not represent the actual size, features, specifications, fittings, and furnishings. 7. The developer reserves the right to make revisions / alterations, at it's absolute discretion, without any liability whatsoever.