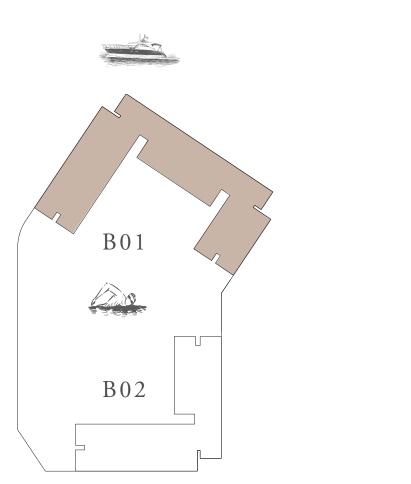

B01

B02

FIRST FLOOR LEVEL

FLOOR PLAN 1. All dimensions are in imperial and metric, and measured from finish to finish to finish to finish excluding construction tolerances. 2. All materials, dimensions, and drawings are approximate only. 3. Information is subject to change without notice, at developer's absolute discretion. 4. Actual area may vary from the stated area. 5. Drawings not to scale. 6. All images used are for illustrative purposes only and do not represent the actual size, features, specifications, fittings, and furnishings. 7. The developer reserves the right to make revisions / alterations, at it's absolute discretion, without any liability whatsoever.