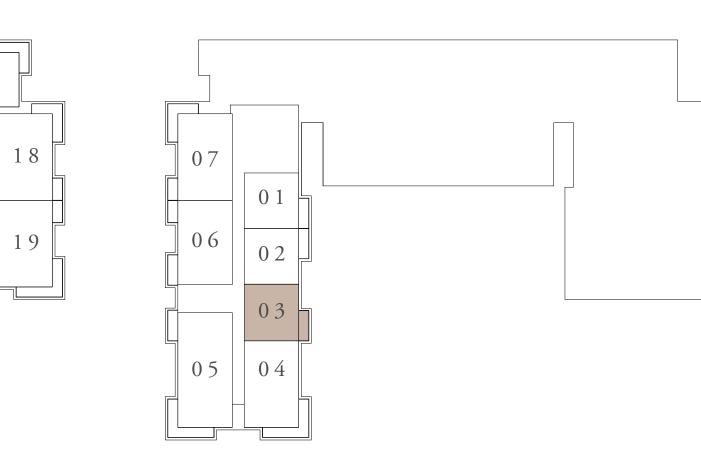

KEY SECTION

LAYOUT

KEY PLAN

FIRST FLOOR LEVEL

FLOOR PLAN 1. All dimensions are in imperial and metric, and measured from finish to finish excluding construction tolerances. 2. All materials, dimensions, and drawings are approximate only. 3. Information is subject to change without notice, at developer's absolute discretion. 4. Actual area may vary from the stated area. 5. Drawings not to scale. 6. All images used are for illustrative purposes only and do not represent the actual size, features, specifications, fittings, and furnishings. 7. The developer reserves the right to make revisions / alterations, at it's absolute discretion, without any liability whatsoever.