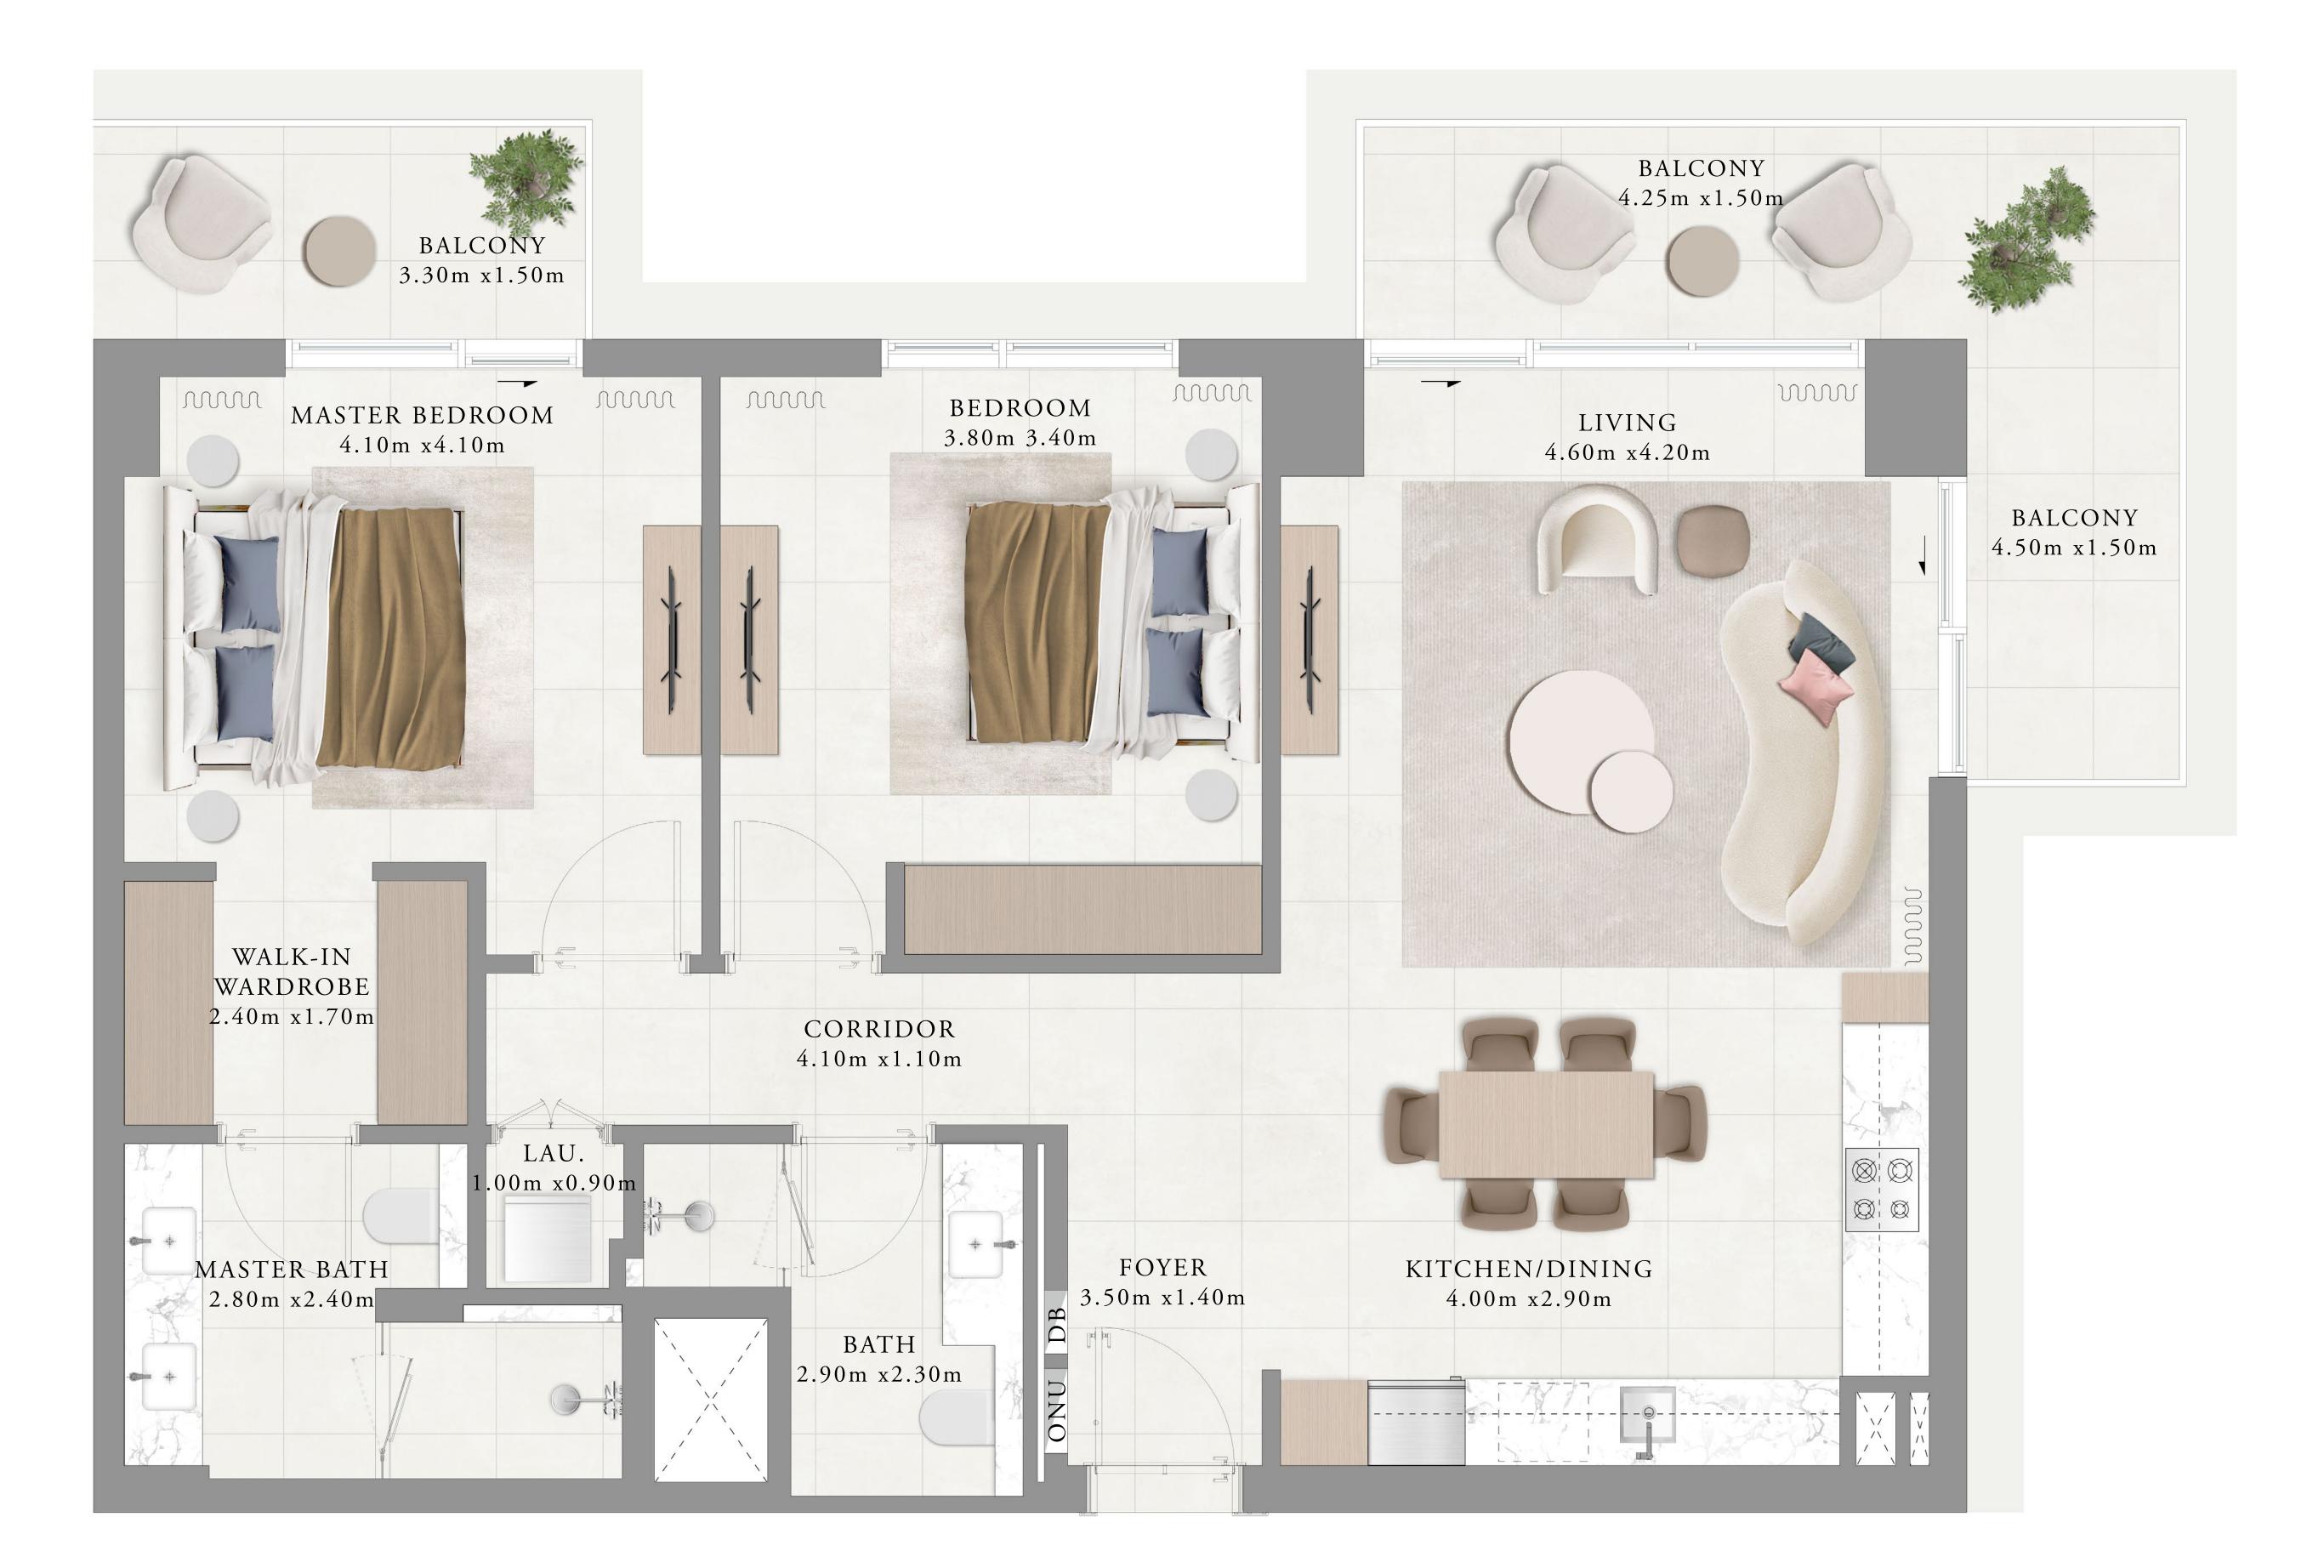

KEY SECTION

LAYOUT

KEY PLAN

FIRST FLOOR LEVEL

FLOOR PLAN 1. All dimensions are in imperial and metric, and measured from finish to finish excluding construction tolerances. 2. All materials, dimensions, and drawings are approximate only. 3. Information is subject to change without notice, at developer's absolute discretion. 4. Actual area may vary from the stated area. 5. Drawings not to scale. 6. All images used are for illustrative purposes only and do not represent the actual size, features, specifications, fittings, and furnishings. 7. The developer reserves the right to make revisions / alterations, at it's absolute discretion, without any liability whatsoever.