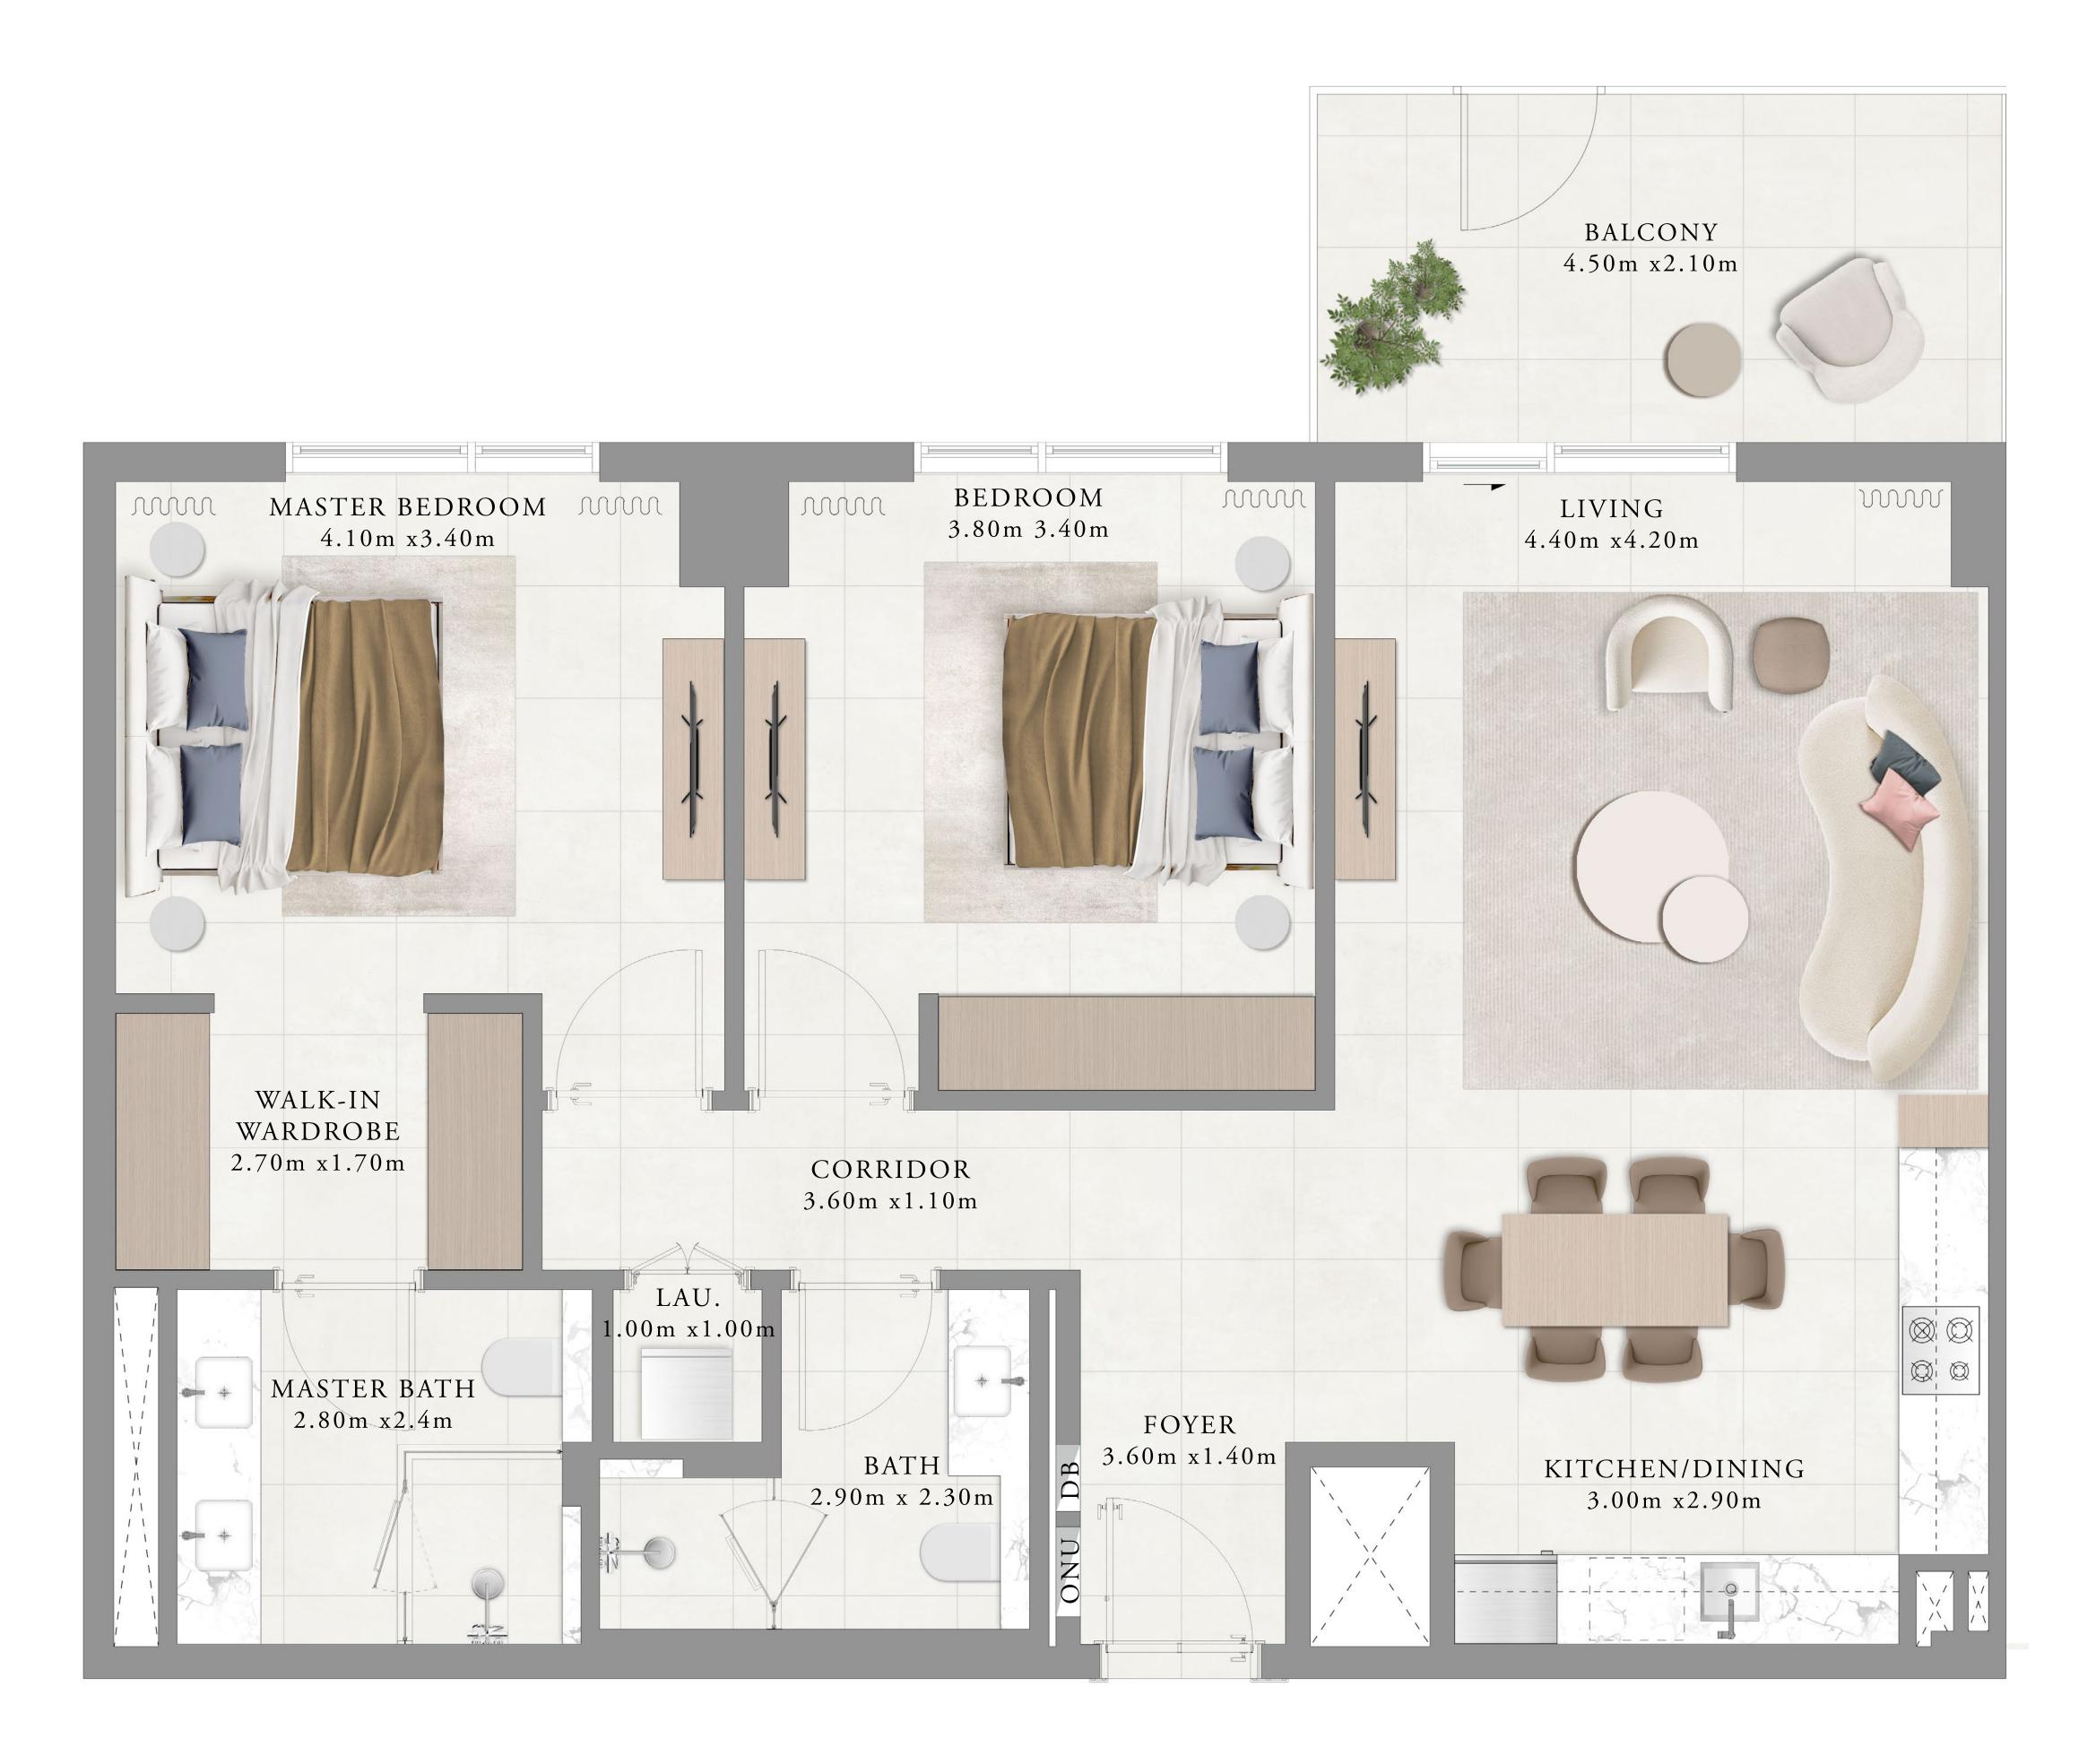

### BUILDING 02 1 BEDROOM-1A

| UNIT         | 101         |        |
|--------------|-------------|--------|
| SUITE AREA   | 65.40 SQ.M. | 703.96 |
| BALCONY AREA | 11.29 SQ.M. | 121.52 |
| TOTAL AREA   | 76.69 SQ.M. | 825.48 |
|              |             |        |

KEY PLAN

FIRST FLOOR LEVEL

FLOOR PLAN 1. All dimensions are in imperial and metric, and measured from finish to finish excluding construction tolerances. 2. All materials, dimensions, and drawings are approximate only. 3. Information is subject to change without notice, at developer's absolute discretion. 4. Actual area may vary from the stated area. 5. Drawings not to scale. 6. All images used are for illustrative purposes only and do not represent the actual size, features, specifications, fittings, and furnishings. 7. The developer reserves the right to make revisions / alterations, at it's absolute discretion, without any liability whatsoever.

703.96 SQ.FT.

121.52 SQ.FT.

825.48 SQ.FT.

RASHID YACHTS & MARINA