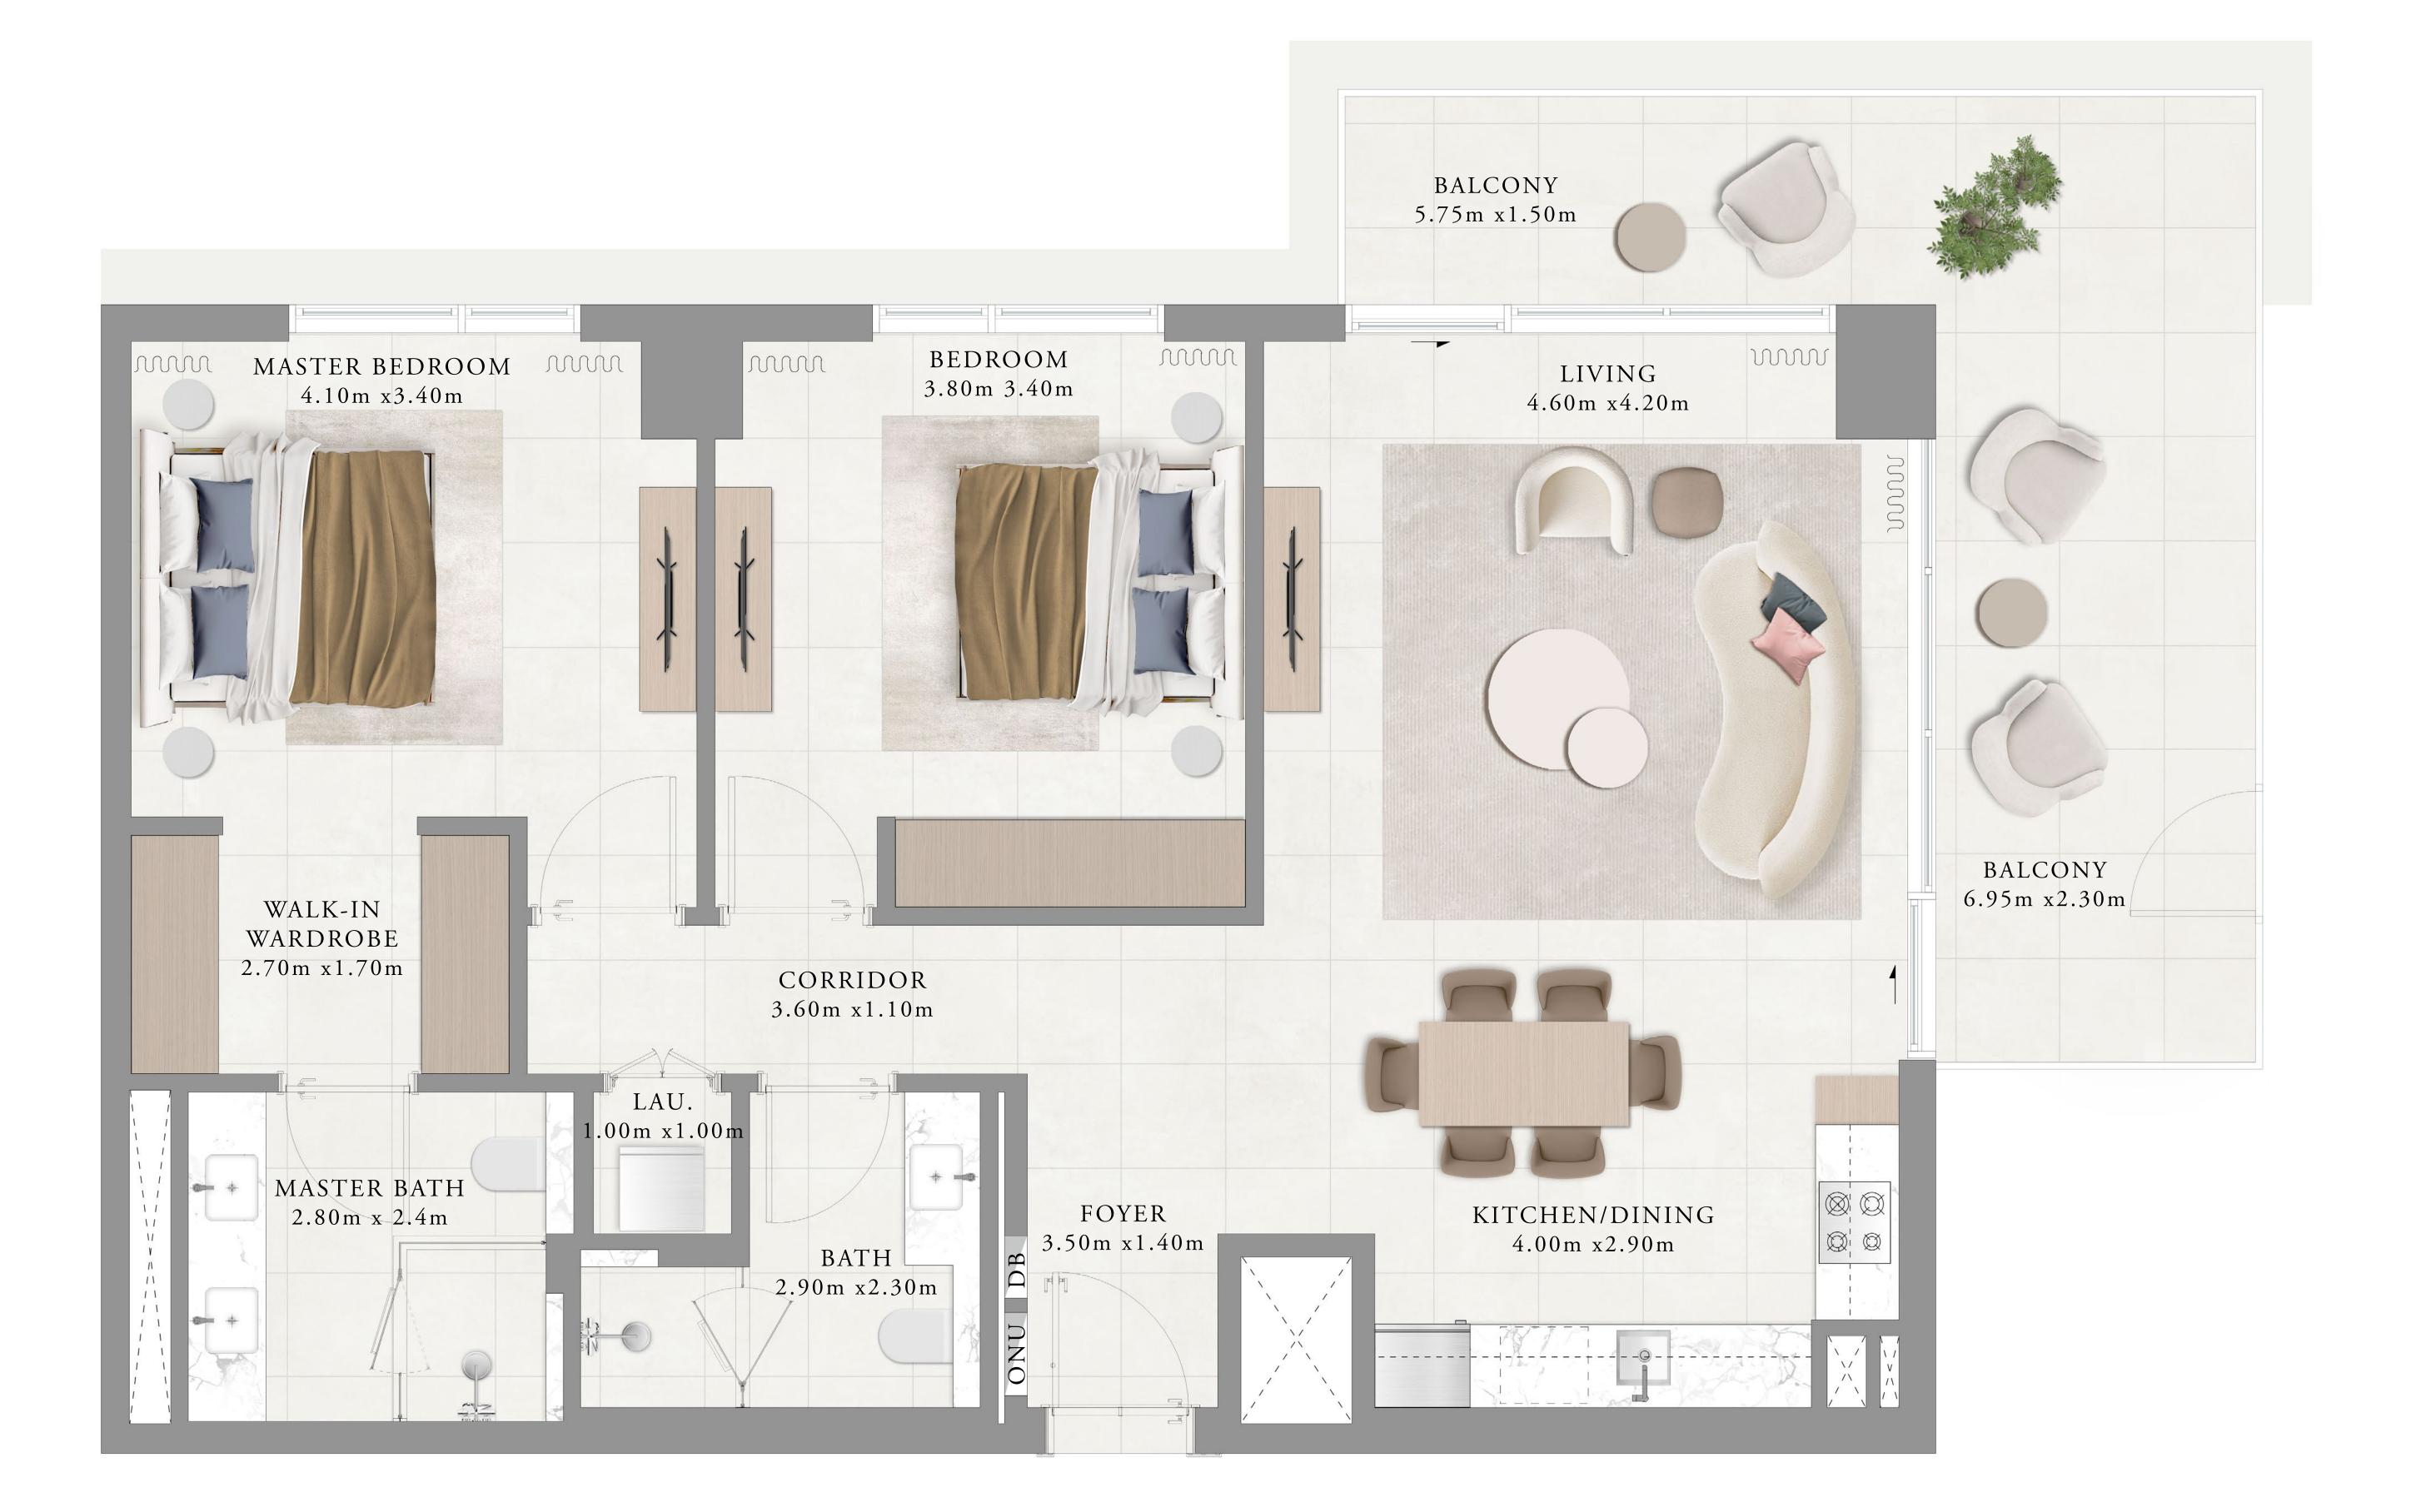

### BUILDING 02 3 BEDROOM-1C

| UNIT         | 103          |    |
|--------------|--------------|----|
|              |              |    |
| SUITE AREA   | 134.87 SQ.M. | 14 |
| BALCONY AREA | 37.32 SQ.M.  | 4  |
| TOTAL AREA   | 172.19 SQ.M. | 18 |
|              |              |    |

B01

B02

FIRST FLOOR LEVEL

FLOOR PLAN 1. All dimensions are in imperial and metric, and measured from finish to finish to finish to finish excluding construction tolerances. 2. All materials, dimensions, and drawings are approximate only. 3. Information is subject to change without notice, at developer's absolute discretion. 4. Actual area may vary from the stated area. 5. Drawings not to scale. 6. All images used are for illustrative purposes only and do not represent the actual size, features, specifications, fittings, and furnishings. 7. The developer reserves the right to make revisions / alterations, at it's absolute discretion, without any liability whatsoever.

1451.73 SQ.FT.

401.71 SQ.FT.

1853.44 SQ.FT.

RASHID YACHTS & MARINA