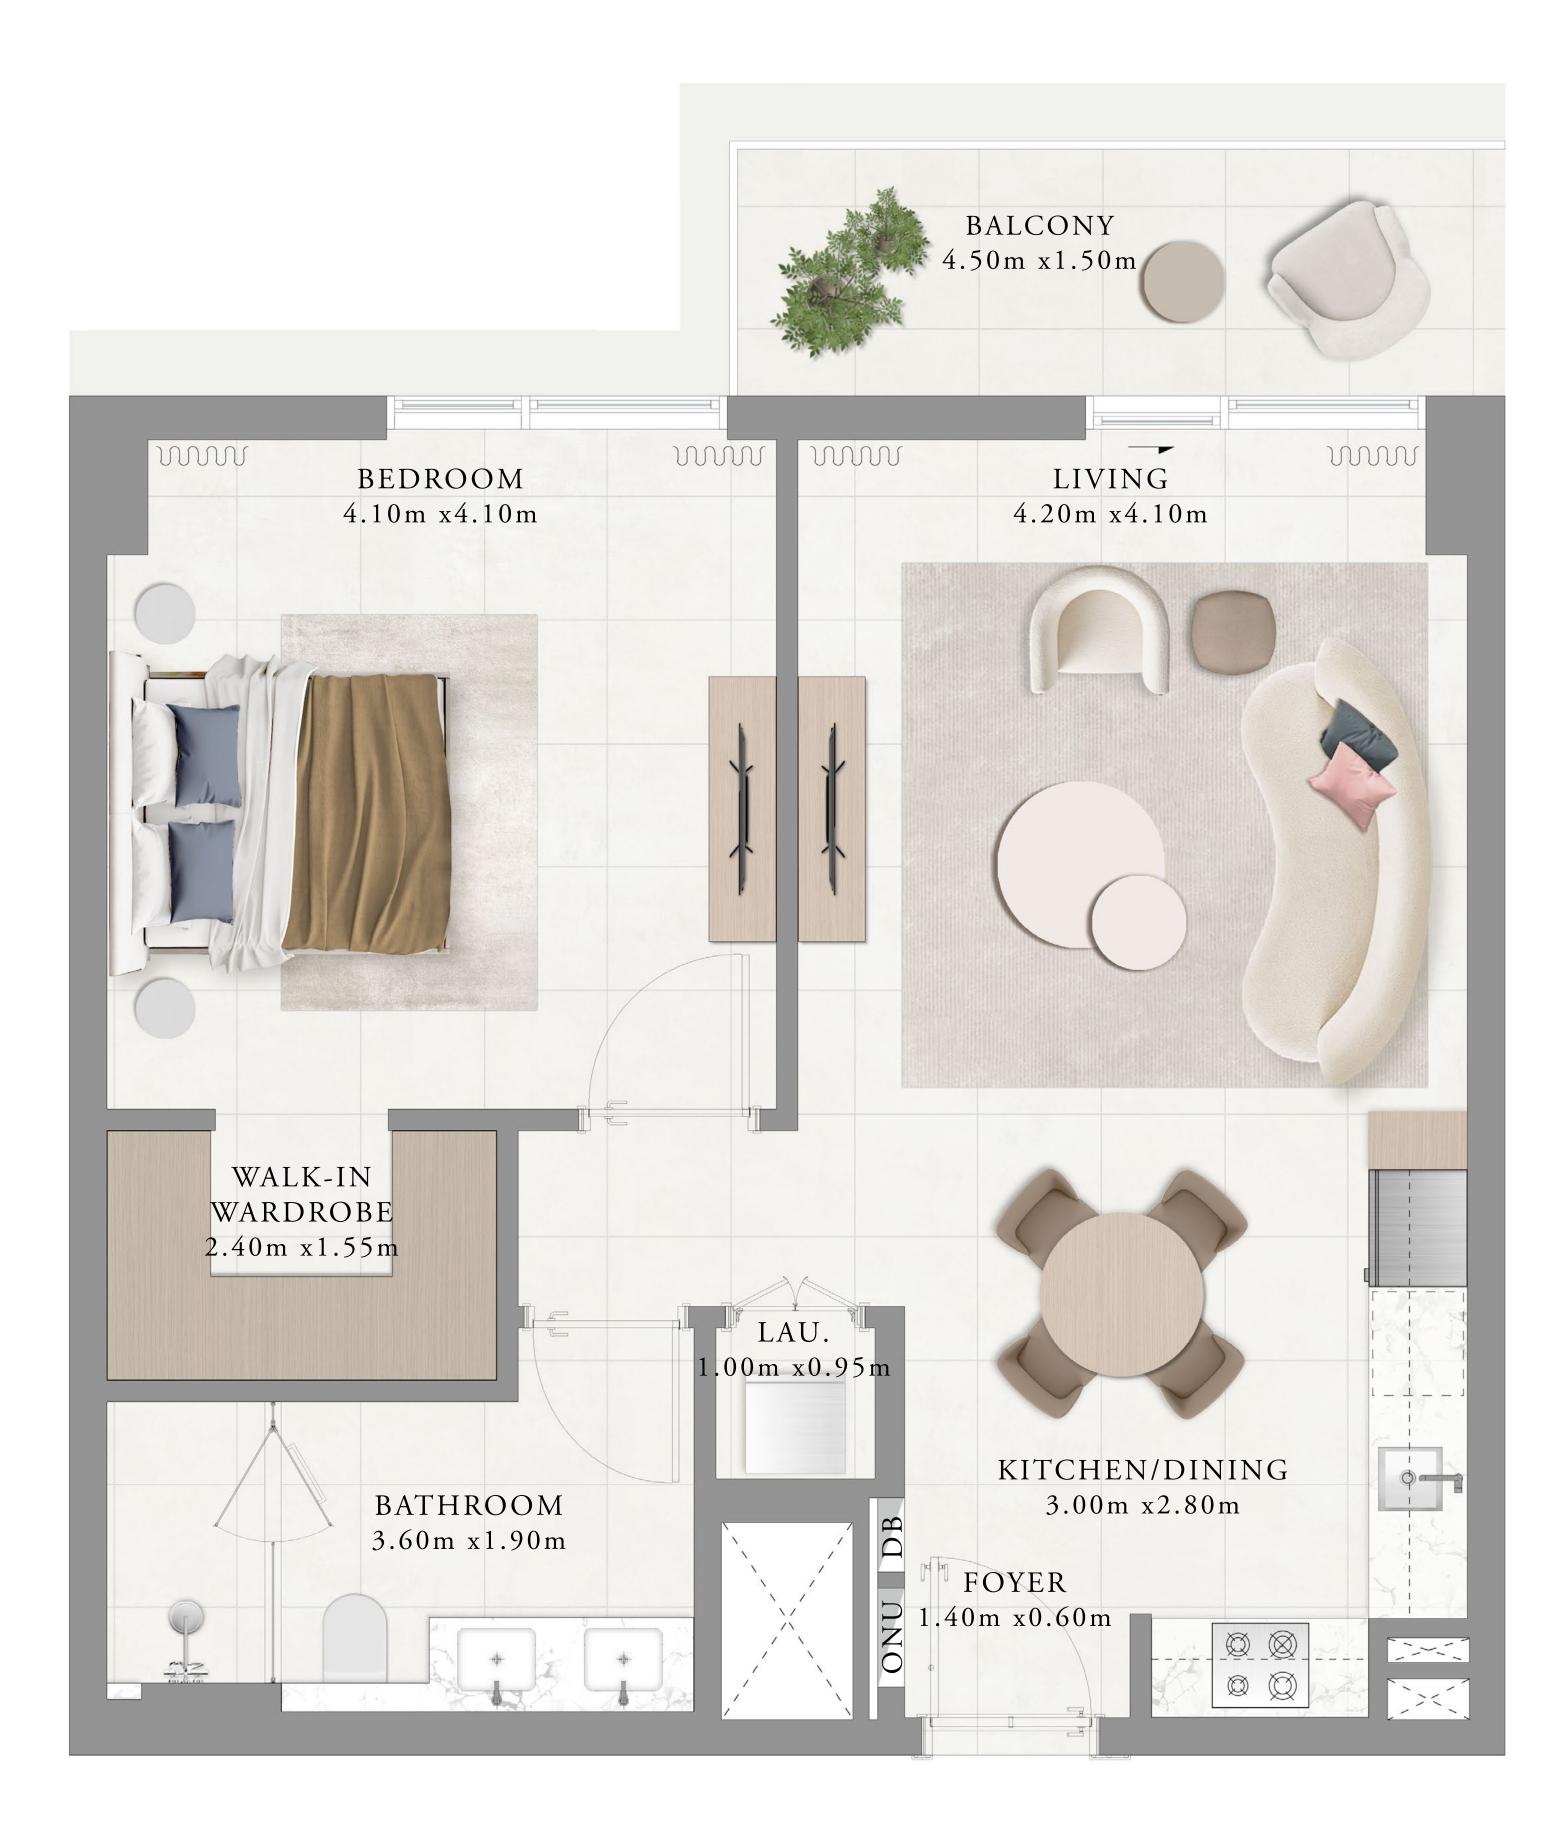

KEY SECTION

LAYOUT

KEY PLAN

FIRST FLOOR LEVEL

FLOOR PLAN 1. All dimensions are in imperial and metric, and measured from finish to finish excluding construction tolerances. 2. All materials, dimensions, and drawings are approximate only. 3. Information is subject to change without notice, at developer's absolute discretion. 4. Actual area may vary from the stated area. 5. Drawings not to scale. 6. All images used are for illustrative purposes only and do not represent the actual size, features, specifications, fittings, and furnishings. 7. The developer reserves the right to make revisions / alterations, at it's absolute discretion, without any liability whatsoever.