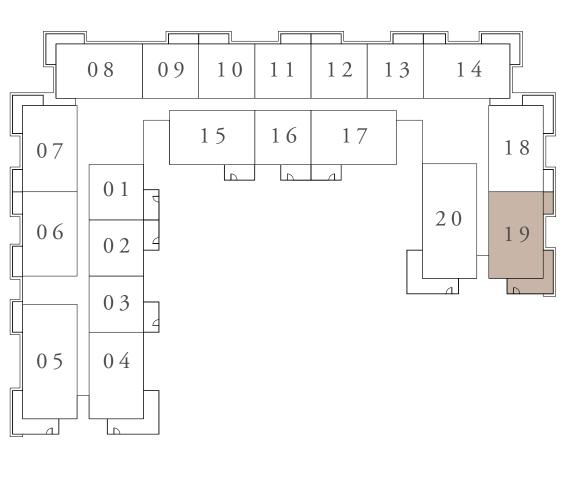

KEY SECTION

LAYOUT

KEY PLAN

FIRST FLOOR LEVEL

FLOOR PLAN 1. All dimensions are in imperial and metric, and measured from finish to finish excluding construction tolerances. 2. All materials, dimensions, and drawings are approximate only. 3. Information is subject to change without notice, at developer's absolute discretion. 4. Actual area may vary from the stated area. 5. Drawings not to scale. 6. All images used are for illustrative purposes only and do not represent the actual size, features, specifications, fittings, and furnishings. 7. The developer reserves the right to make revisions / alterations, at it's absolute discretion, without any liability whatsoever.