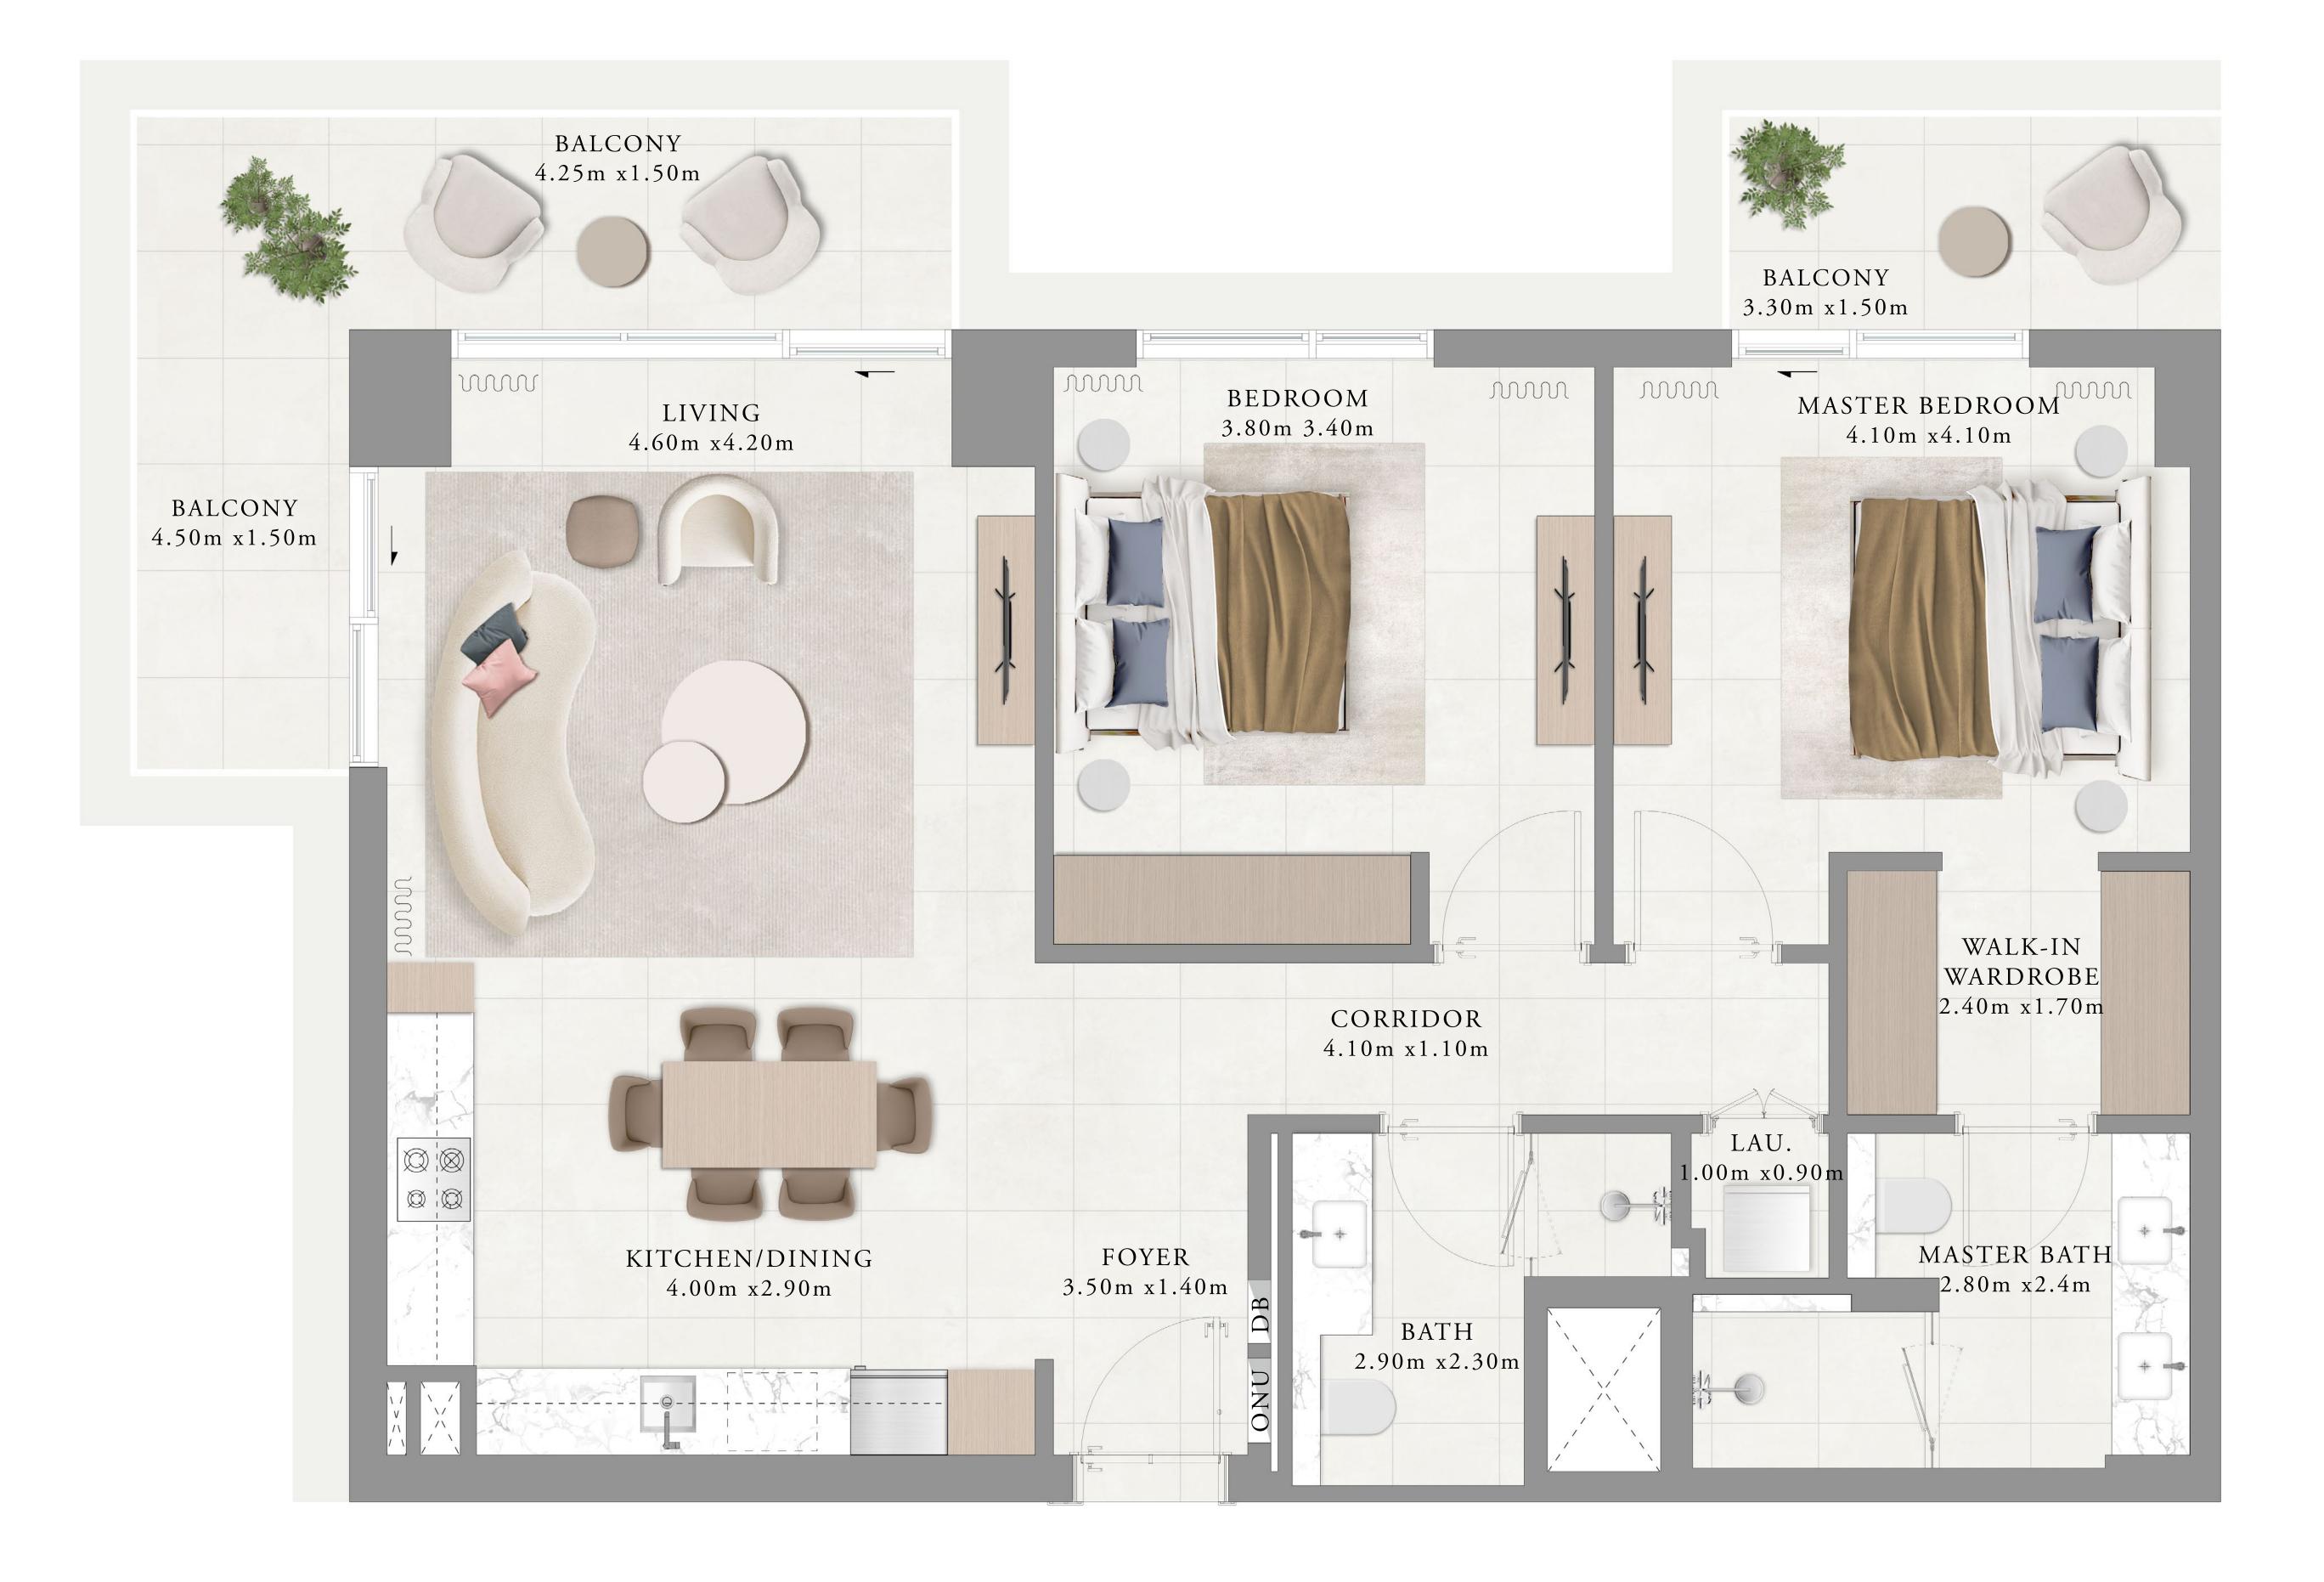

| 2  |
| TOTAL AREA   | 121.56 SQ.M. | 13 |
|              |              |    |

KEY SECTION

LAYOUT





KEY PLAN



FLOOR PLAN 1. All dimensions are in imperial and metric, and measured from finish to finish excluding construction tolerances. 2. All materials, dimensions, and drawings are approximate only. 3. Information is subject to change without notice, at developer's absolute discretion. 4. Actual area may vary from the stated area. 5. Drawings not to scale. 6. All images used are for illustrative purposes only and do not represent the actual size, features, specifications, fittings, and furnishings. 7. The developer reserves the right to make revisions / alterations, at it's absolute discretion, without any liability whatsoever.



091.03 SQ.FT.

217.43 SQ.FT.

1308.46 SQ.FT.







RASHID YACHTS & MARINA

#### BUILDING 02 2 BEDROOM-2D

| UNITS        | 207,307,407,507 |    |
|--------------|-----------------|----|
|              |                 |    |
| SUITE AREA   | 101.35 SQ.M.    | 10 |
| BALCONY AREA | 20.20 SQ.M.     | 2  |
| TOTAL AREA   | 121.55 SQ.M.    | 13 |
|              |                 |    |









KEY PLAN



FLOOR PLAN 1. All dimensions are in imperial and metric, and measured from finish to finish excluding construction tolerances. 2. All materials, dimensions, and drawings are approximate only. 3. Information is subject to change without notice, at developer's absolute discretion. 4. Actual area may vary from the stated area. 5. Drawings not to scale. 6. All images used are for illustrative purposes only and do not represent the actual si