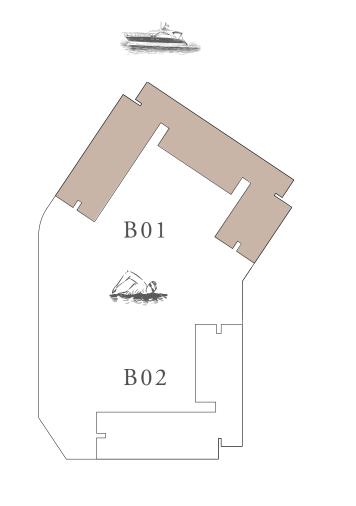

### BUILDING 02 3 BEDROOM-1C

| UNIT         | 103          |    |
|--------------|--------------|----|
|              |              |    |
| SUITE AREA   | 134.87 SQ.M. | 14 |
| BALCONY AREA | 37.32 SQ.M.  | 4  |
| TOTAL AREA   | 172.19 SQ.M. | 18 |
|              |              |    |

B01

B02

FIRST FLOOR LEVEL

FLOOR PLAN 1. All dimensions are in imperial and metric, and measured from finish to finish to finish to finish excluding construction tolerances. 2. All materials, dimensions, and drawings are approximate only. 3. Information is subject to change without notice, at developer's absolute discretion. 4. Actual area may vary from the stated area. 5. Drawings not to scale. 6. All images used are for illustrative purposes only and do not represent the actual size, features, specifications, fittings, and furnishings. 7. The developer reserves the right to make revisions / alterations, at it's absolute discretion, without any liability whatsoever.