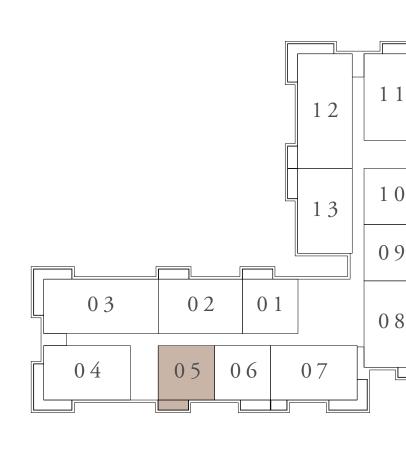

#### BUILDING 01 3 BEDROOM-1B

| UNITS        | 205,305,405,505,605,7 | 705,80 |
|--------------|-----------------------|--------|
|              |                       |        |
| SUITE AREA   | 135.68 SQ.M.          | 14     |
| BALCONY AREA | 25.88 SQ.M.           | 2      |
| TOTAL AREA   | 161.56 SQ.M.          | 17     |
|              |                       |        |

KEY SECTION

LAYOUT

FLOOR PLAN 1. All dimensions are in imperial and metric, and measured from finish to finish excluding construction tolerances. 2. All materials, dimensions, and drawings are approximate only. 3. Information is subject to change without notice, at developer's absolute discretion. 4. Actual area may vary from the stated area. 5. Drawings not to scale. 6. All images used are for illustrative purposes only and do not represent the actual size, features, specifications, fittings, and furnishings. 7. The developer reserves the right to make revisions / alterations, at it's absolute discretion, without any liability whatsoever.

#### 805,905

460.45 SQ.FT.

278.57 SQ.FT.

739.02 SQ.FT.

RASHID YACHTS & MARINA