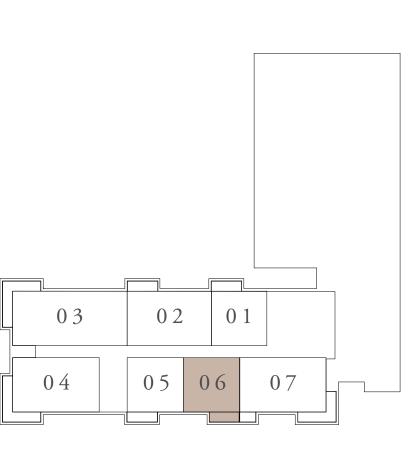

#### BUILDING 01 3 BEDROOM-2B

| UNITS        | 220,320,420,520,620 |    |
|--------------|---------------------|----|
| SUITE AREA   | 135.74 SQ.M.        | 14 |
| BALCONY AREA | 18.23 SQ.M.         | 1  |
| TOTAL AREA   | 153.97 SQ.M.        | 16 |
|              |                     |    |

KEY SECTION

LAYOUT

KEY PLAN

LEVEL 2ND TO 6TH

FLOOR PLAN 1. All dimensions are in imperial and metric, and measured from finish to finish excluding construction tolerances. 2. All materials, dimensions, and drawings are approximate only. 3. Information is subject to change without notice, at developer's absolute discretion. 4. Actual area may vary from the stated area. 5. Drawings not to scale. 6. All images used are for illustrative purposes only and do not represent the actual size, features, specifications, fittings, and furnishings. 7. The developer reserves the right to make revisions / alterations, at it's absolute discretion, without any liability whatsoever.

461.09 SQ.FT.

196.23 SQ.FT.

657.32 SQ.FT.

RASHID YACHTS & MARINA