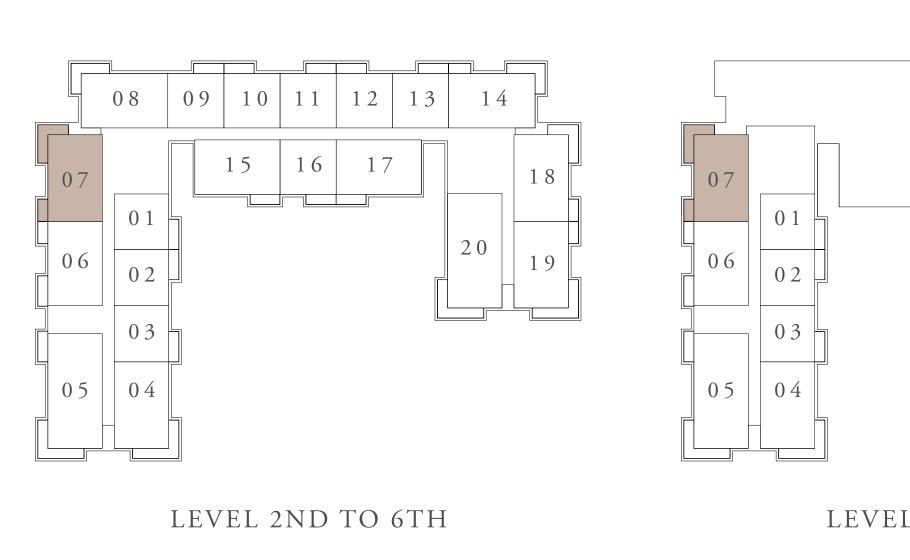

8,708

091.78 SQ.FT.

156.40 SQ.FT.

248.18 SQ.FT.

10 11 12 13 14 15 16 

LEVEL 2ND TO 7TH