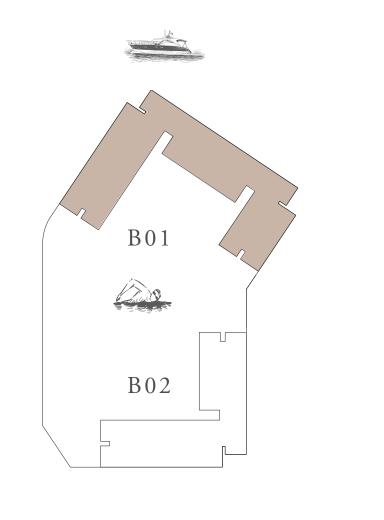

B01

B02

FIRST FLOOR LEVEL

FLOOR PLAN 1. All dimensions are in imperial and metric, and measured from finish to finish to finish to finish excluding construction tolerances. 2. All materials, dimensions, and drawings are approximate only. 3. Information is subject to change without notice, at developer's absolute discretion. 4. Actual area may vary from the stated area. 5. Drawings not to scale. 6. All images used are for illustrative purposes only and do not represent the actual size, features, specifications, fittings, and furnishings. 7. The developer reserves the right to make revisions / alterations, at it's absolute discretion, without any liability whatsoever.