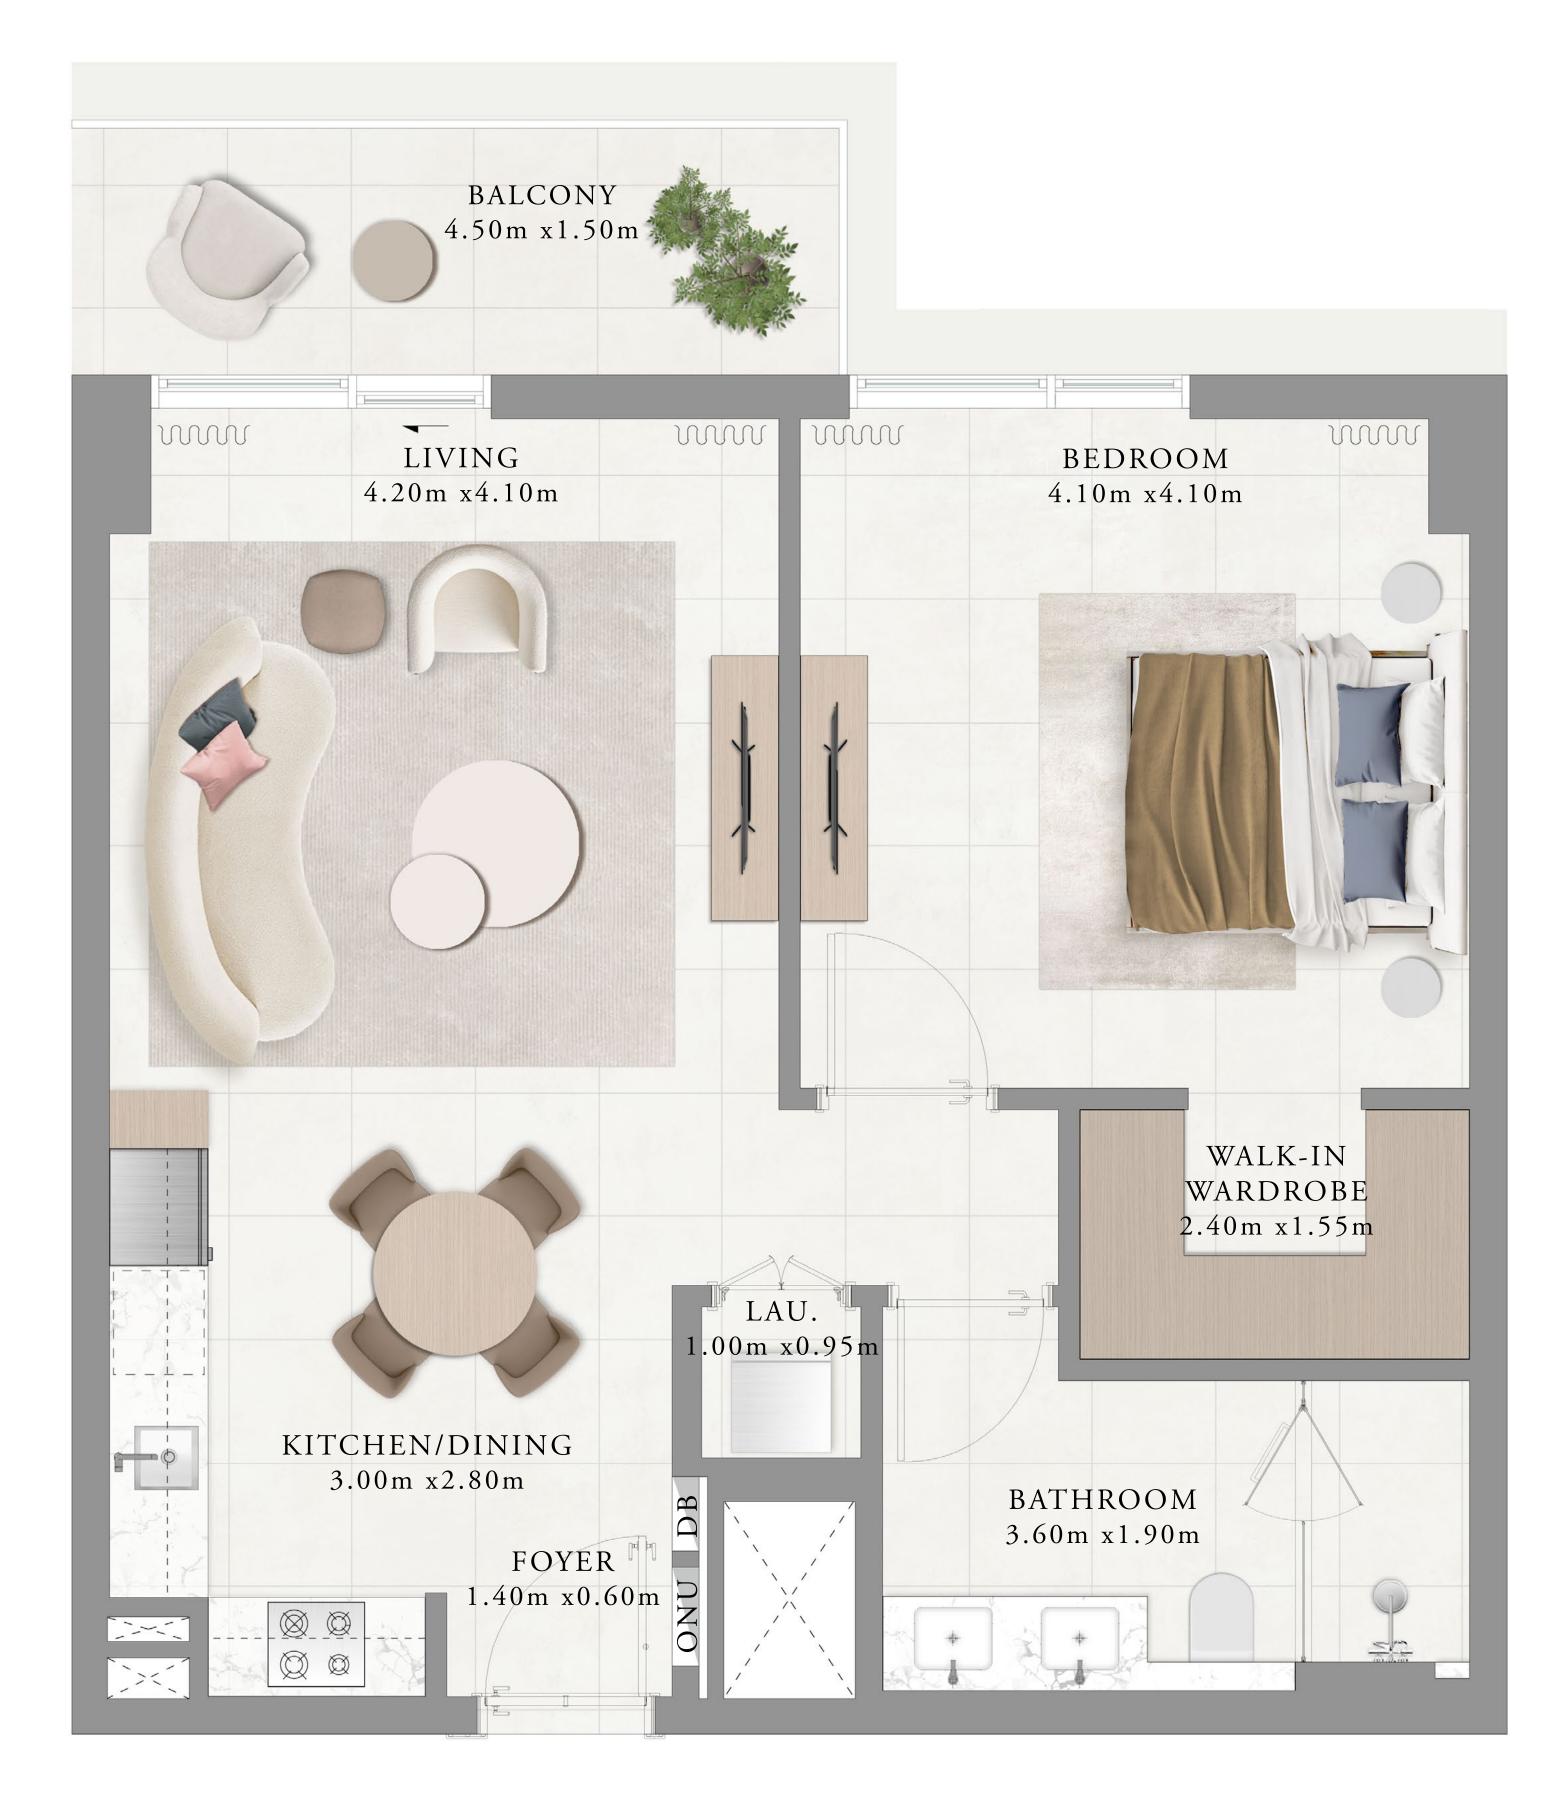

KEY SECTION

LAYOUT

KEY PLAN

FIRST FLOOR LEVEL

FLOOR PLAN 1. All dimensions are in imperial and metric, and measured from finish to finish excluding construction tolerances. 2. All materials, dimensions, and drawings are approximate only. 3. Information is subject to change without notice, at developer's absolute discretion. 4. Actual area may vary from the stated area. 5. Drawings not to scale. 6. All images used are for illustrative purposes only and do not represent the actual size, features, specifications, fittings, and furnishings. 7. The developer reserves the right to make revisions / alterations, at it's absolute discretion, without any liability whatsoever.