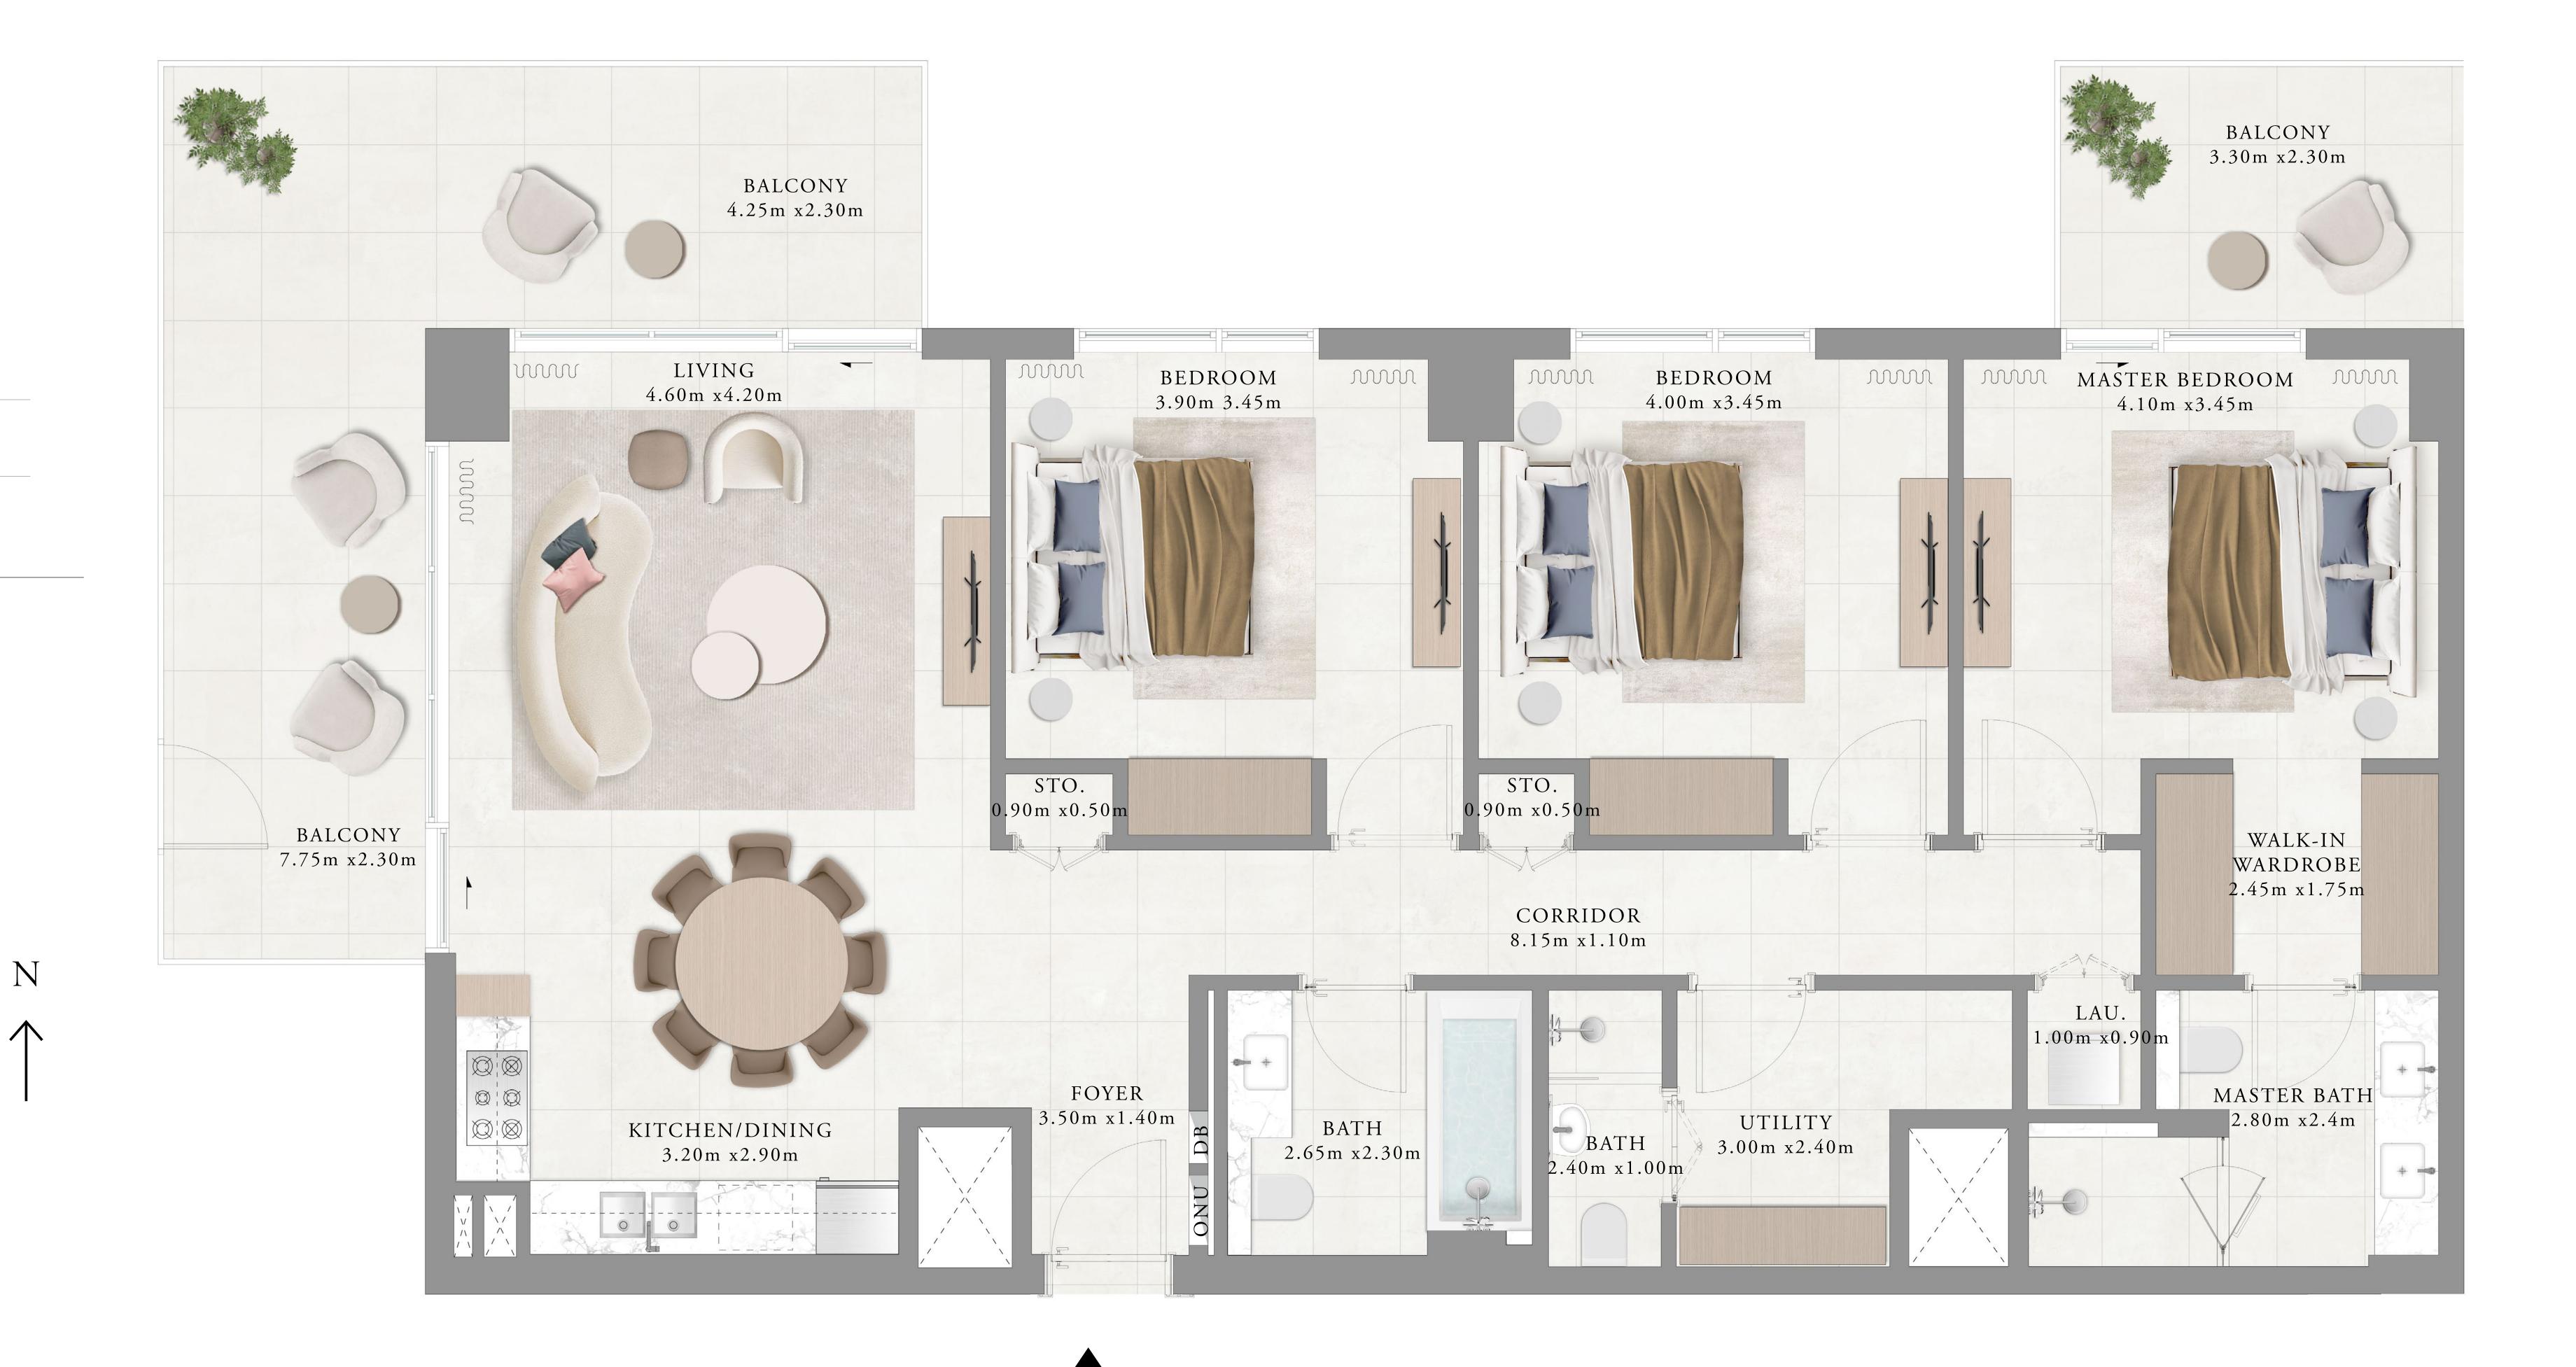

1461.09 SQ.FT.

312.48 SQ.FT.

1773.57 SQ.FT.

Ν

LIVING mm 4.60m x4.20m 

RASHID YACHTS & MARINA