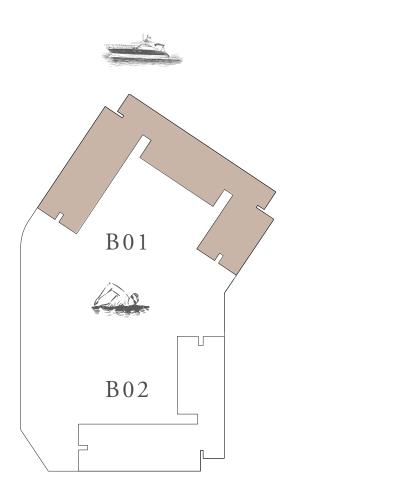

B01

B02

FIRST FLOOR LEVEL

FLOOR PLAN 1. All dimensions are in imperial and metric, and measured from finish to finish to finish to finish excluding construction tolerances. 2. All materials, dimensions, and drawings are approximate only. 3. Information is subject to change without notice, at developer's absolute discretion. 4. Actual area may vary from the stated area. 5. Drawings not to scale. 6. All images used are for illustrative purposes only and do not represent the actual size, features, specifications, fittings, and furnishings. 7. The developer reserves the right to make revisions / alterations, at it's absolute discretion, without any liability whatsoever.