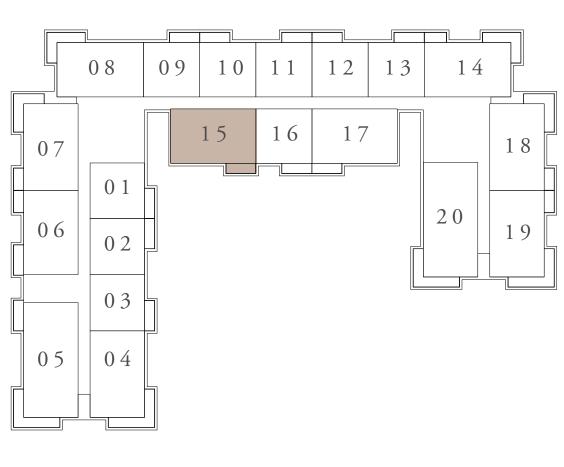

8,708

091.78 SQ.FT.

156.40 SQ.FT.

248.18 SQ.FT.

10 11 12 13 14 15 16 

LEVEL 2ND TO 7TH