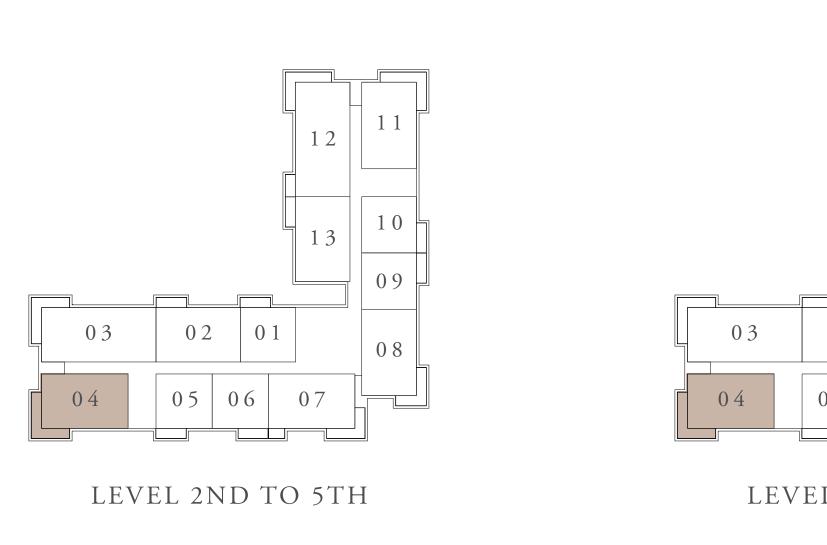

KEY SECTION

LAYOUT

KEY PLAN

LEVEL 2ND TO 7TH

FLOOR PLAN 1. All dimensions are in imperial and metric, and measured from finish to finish excluding construction tolerances. 2. All materials, dimensions, and drawings are approximate only. 3. Information is subject to change without notice, at developer's absolute discretion. 4. Actual area may vary from the stated area. 5. Drawings not to scale. 6. All images used are for illustrative purposes only and do not represent the actual size, features, specifications, fittings, and furnishings. 7. The developer reserves the right to make revisions / alterations, at it's absolute discretion, without any liability whatsoever.

| 66.41 SQ.M. | 7           |
|-------------|-------------|
| 07.59 SQ.M. |             |
| 74.00 SQ.M. | 7           |
| -           | 07.59 SQ.M. |

KEY SECTION

LAYOUT

LEVEL 2ND TO 7TH

FLOOR PLAN 1. All dimensions are in imperial and metric, and measured from finish to finish excluding construction tolerances. 2. All materials, dimensions, and drawings are approximate only. 3. Information is subject to change without notice, at developer's absolute discretion. 4. Actual area may vary from the stated area. 5. Drawings not to scale. 6. All images used are for illustrative purposes only and do not represent the actual size, features, specifications, fittings, and furnishings. 7. The developer reserves the right to make revisions / alterations, at it's absolute discretion, without any liability whatsoever.

KEY SECTION

LAYOUT

LEVEL 2ND TO 7TH

FLOOR PLAN 1. All dimensions are in imperial and metric, and measured from finish to finish excluding construction tolerances. 2. All materials, dimensions, and drawings are approximate only. 3. Information is subject to change without notice, at developer's absolute discretion. 4. Actual area may vary from the stated area. 5. Drawings not to scale. 6. All images used are for illustrative purposes only and do not represent the actual size, features, specifications, fittings, and furnishings. 7. The developer reserves the right to make revisions / alterations, at it's absolute discretion, without any liability whatsoever.

KEY SECTION

LAYOUT

LEVEL 2ND TO 5TH,7TH

FLOOR PLAN 1. All dimensions are in imperial and metric, and measured from finish to finish excluding construction tolerances. 2. All materials, dimensions, and drawings are approximate only. 3. Information is subject to change without notice, at developer's absolute discretion. 4. Actual area may vary from the stated area. 5. Drawings not to scale. 6. All images used are for illustrative purposes only and do not represent the actual size, features, specifications, fittings, and furnishings. 7. The developer reserves the right to make revisions / alterations, at it's absolute discretion, without any liability whatsoever.

KEY SECTION

LAYOUT

LEVEL 2ND TO 5TH

FLOOR PLAN 1. All dimensions are in imperial and metric, and measured from finish to finish excluding construction tolerances. 2. All materials, dimensions, and drawings are approximate only. 3. Information is subject to change without notice, at developer's absolute discretion. 4. Actual area may vary from the stated area. 5. Drawings not to scale. 6. All images used are for illustrative purposes only and do not represent the actual size, features, specifications, fittings, and furnishings. 7. The developer reserves the right to make revisions / alterations, at it's absolute discretion, without any liability whatsoever.

KEY SECTION

LAYOUT

KEY PLAN

LEVEL 2ND TO 6TH

FLOOR PLAN 1. All dimensions are in imperial and metric, and measured from finish to finish excluding construction tolerances. 2. All materials, dimensions, and drawings are approximate only. 3. Information is subject to change without notice, at developer's absolute discretion. 4. Actual area may vary from the stated area. 5. Drawings not to scale. 6. All images used are for illustrative purposes only and do not represent the actual size, features, specifications, fittings, and furnishings. 7. The developer reserves the right to make revisions / alterations, at it's absolute discretion, without any liability whatsoever.

LEVEL 2ND TO 5TH

FLOOR PLAN 1. All dimensions are in imperial and metric, and measured from finish to finish excluding construction tolerances. 2. All materials, dimensions, and drawings are approximate only. 3. Information is subject to change without notice, at developer's absolute discretion. 4. Actual area may vary from the stated area. 5. Drawings not to scale. 6. All images used are for illustrative purposes only and do not represent the actual size, features, specifications, fittings, and furnishings. 7. The developer reserves the right to make revisions / alterations, at it's absolute discretion, without any liability whatsoever.

GROUND FLOOR

LEVEL 2ND TO 5TH

FLOOR PLAN 1. All dimensions are in imperial and metric, and measured from finish to finish excluding construction tolerances. 2. All materials, dimensions, and drawings are approximate only. 3. Information is subject to change without notice, at developer's absolute discretion. 4. Actual area may vary from the stated area. 5. Drawings not to scale. 6. All images used are for illustrative purposes only and do not represent the actual size, features, specifications, fittings, and furnishings. 7. The developer reserves the right to make revisions / alterations, at it's absolute discretion, without any liability whatsoever.

KEY SECTION

KEY PLAN

LEVEL 2ND TO 5TH

FLOOR PLAN 1. All dimensions are in imperial and metric, and measured from finish to finish excluding construction tolerances. 2. All materials, dimensions, and drawings are approximate only. 3. Information is subject to change without notice, at developer's absolute discretion. 4. Actual area may vary from the stated area. 5. Drawings not to scale. 6. All images used are for illustrative purposes only and do not represent the actual size, features, specifications, fittings, and furnishings. 7. The developer reserves the right to make revisions / alterations, at it's absolute discretion, without any liability whatsoever.

LAYOUT

LEVEL 6TH & 7TH

FLOOR PLAN 1. All dimensions are in imperial and metric, and measured from finish to finish excluding construction tolerances. 2. All materials, dimensions, and drawings are approximate only. 3. Information is subject to change without notice, at developer's absolute discretion. 4. Actual area may vary from the stated area. 5. Drawings not to scale. 6. All images used are for illustrative purposes only and do not represent the actual size, features, specifications, fittings, and furnishings. 7. The developer reserves the right to make revisions / alterations, at it's absolute discretion, without any liability whatsoever.

KEY PLAN

LEVEL 2ND TO 5TH

FLOOR PLAN 1. All dimensions are in imperial and metric, and measured from finish to finish excluding construction tolerances. 2. All materials, dimensions, and drawings are approximate only. 3. Information is subject to change without notice, at developer's absolute discretion. 4. Actual area may vary from the stated area. 5. Drawings not to scale. 6. All images used are for illustrative purposes only and do not represent the actual size, features, specifications, fittings, and furnishings. 7. The developer reserves the right to make revisions / alterations, at it's absolute discretion, without any liability whatsoever.

KEY PLAN

LEVEL 2ND TO 5TH

FLOOR PLAN 1. All dimensions are in imperial and metric, and measured from finish to finish to finish to finish excluding construction tolerances. 2. All materials, dimensions, and drawings are approximate only. 3. Information is subject to change without notice, at developer's absolute discretion. 4. Actual area may vary from the stated area. 5. Drawings not to scale. 6. All images used are for illustrative purposes only and do not represent the actual size, features, specifications, fittings, and furnishings. 7. The developer reserves the right to make revisions / alterations, at it's absolute discretion, without any liability whatsoever.