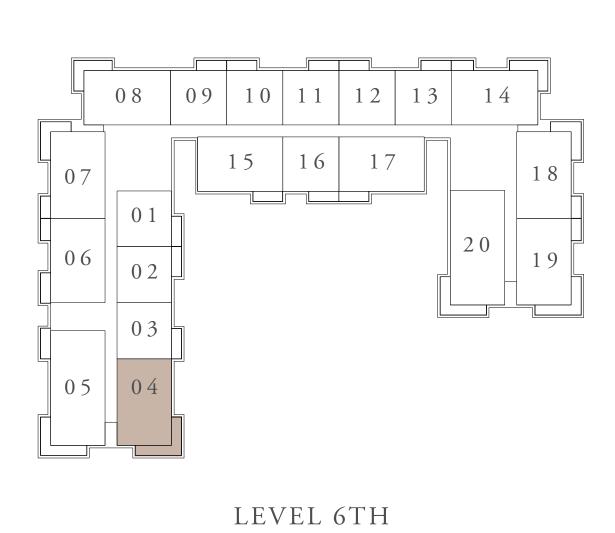

### BUILDING 01 BEDROOM-1D

203,303,403,503,603,703 UNITS

|   | SUITE AREA   | 66.40 SQ.M. | 7  |
|---|--------------|-------------|----|
| - | BALCONY AREA | 07.56 SQ.M. |    |
| _ | TOTAL AREA   | 73.96 SQ.M. | 79 |
|   |              |             |    |

KEY SECTION

LAYOUT

KEY PLAN

LEVEL 2ND TO 7TH

FLOOR PLAN 1. All dimensions are in imperial and metric, and measured from finish to finish excluding construction tolerances. 2. All materials, dimensions, and drawings are approximate only. 3. Information is subject to change without notice, at developer's absolute discretion. 4. Actual area may vary from the stated area. 5. Drawings not to scale. 6. All images used are for illustrative purposes only and do not represent the actual size, features, specifications, fittings, and furnishings. 7. The developer reserves the right to make revisions / alterations, at it's absolute discretion, without any liability whatsoever.

714.72 SQ.FT.

81.38 SQ.FT.

796.10 SQ.FT.

Ν

RASHID YACHTS & MARINA