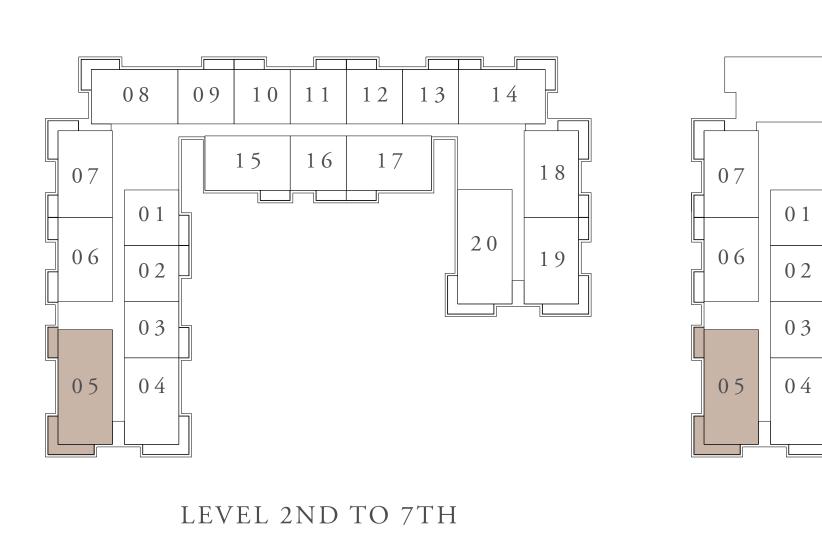

8,708

091.78 SQ.FT.

156.40 SQ.FT.

248.18 SQ.FT.

10 11 12 13 14 15 16 

LEVEL 2ND TO 7TH