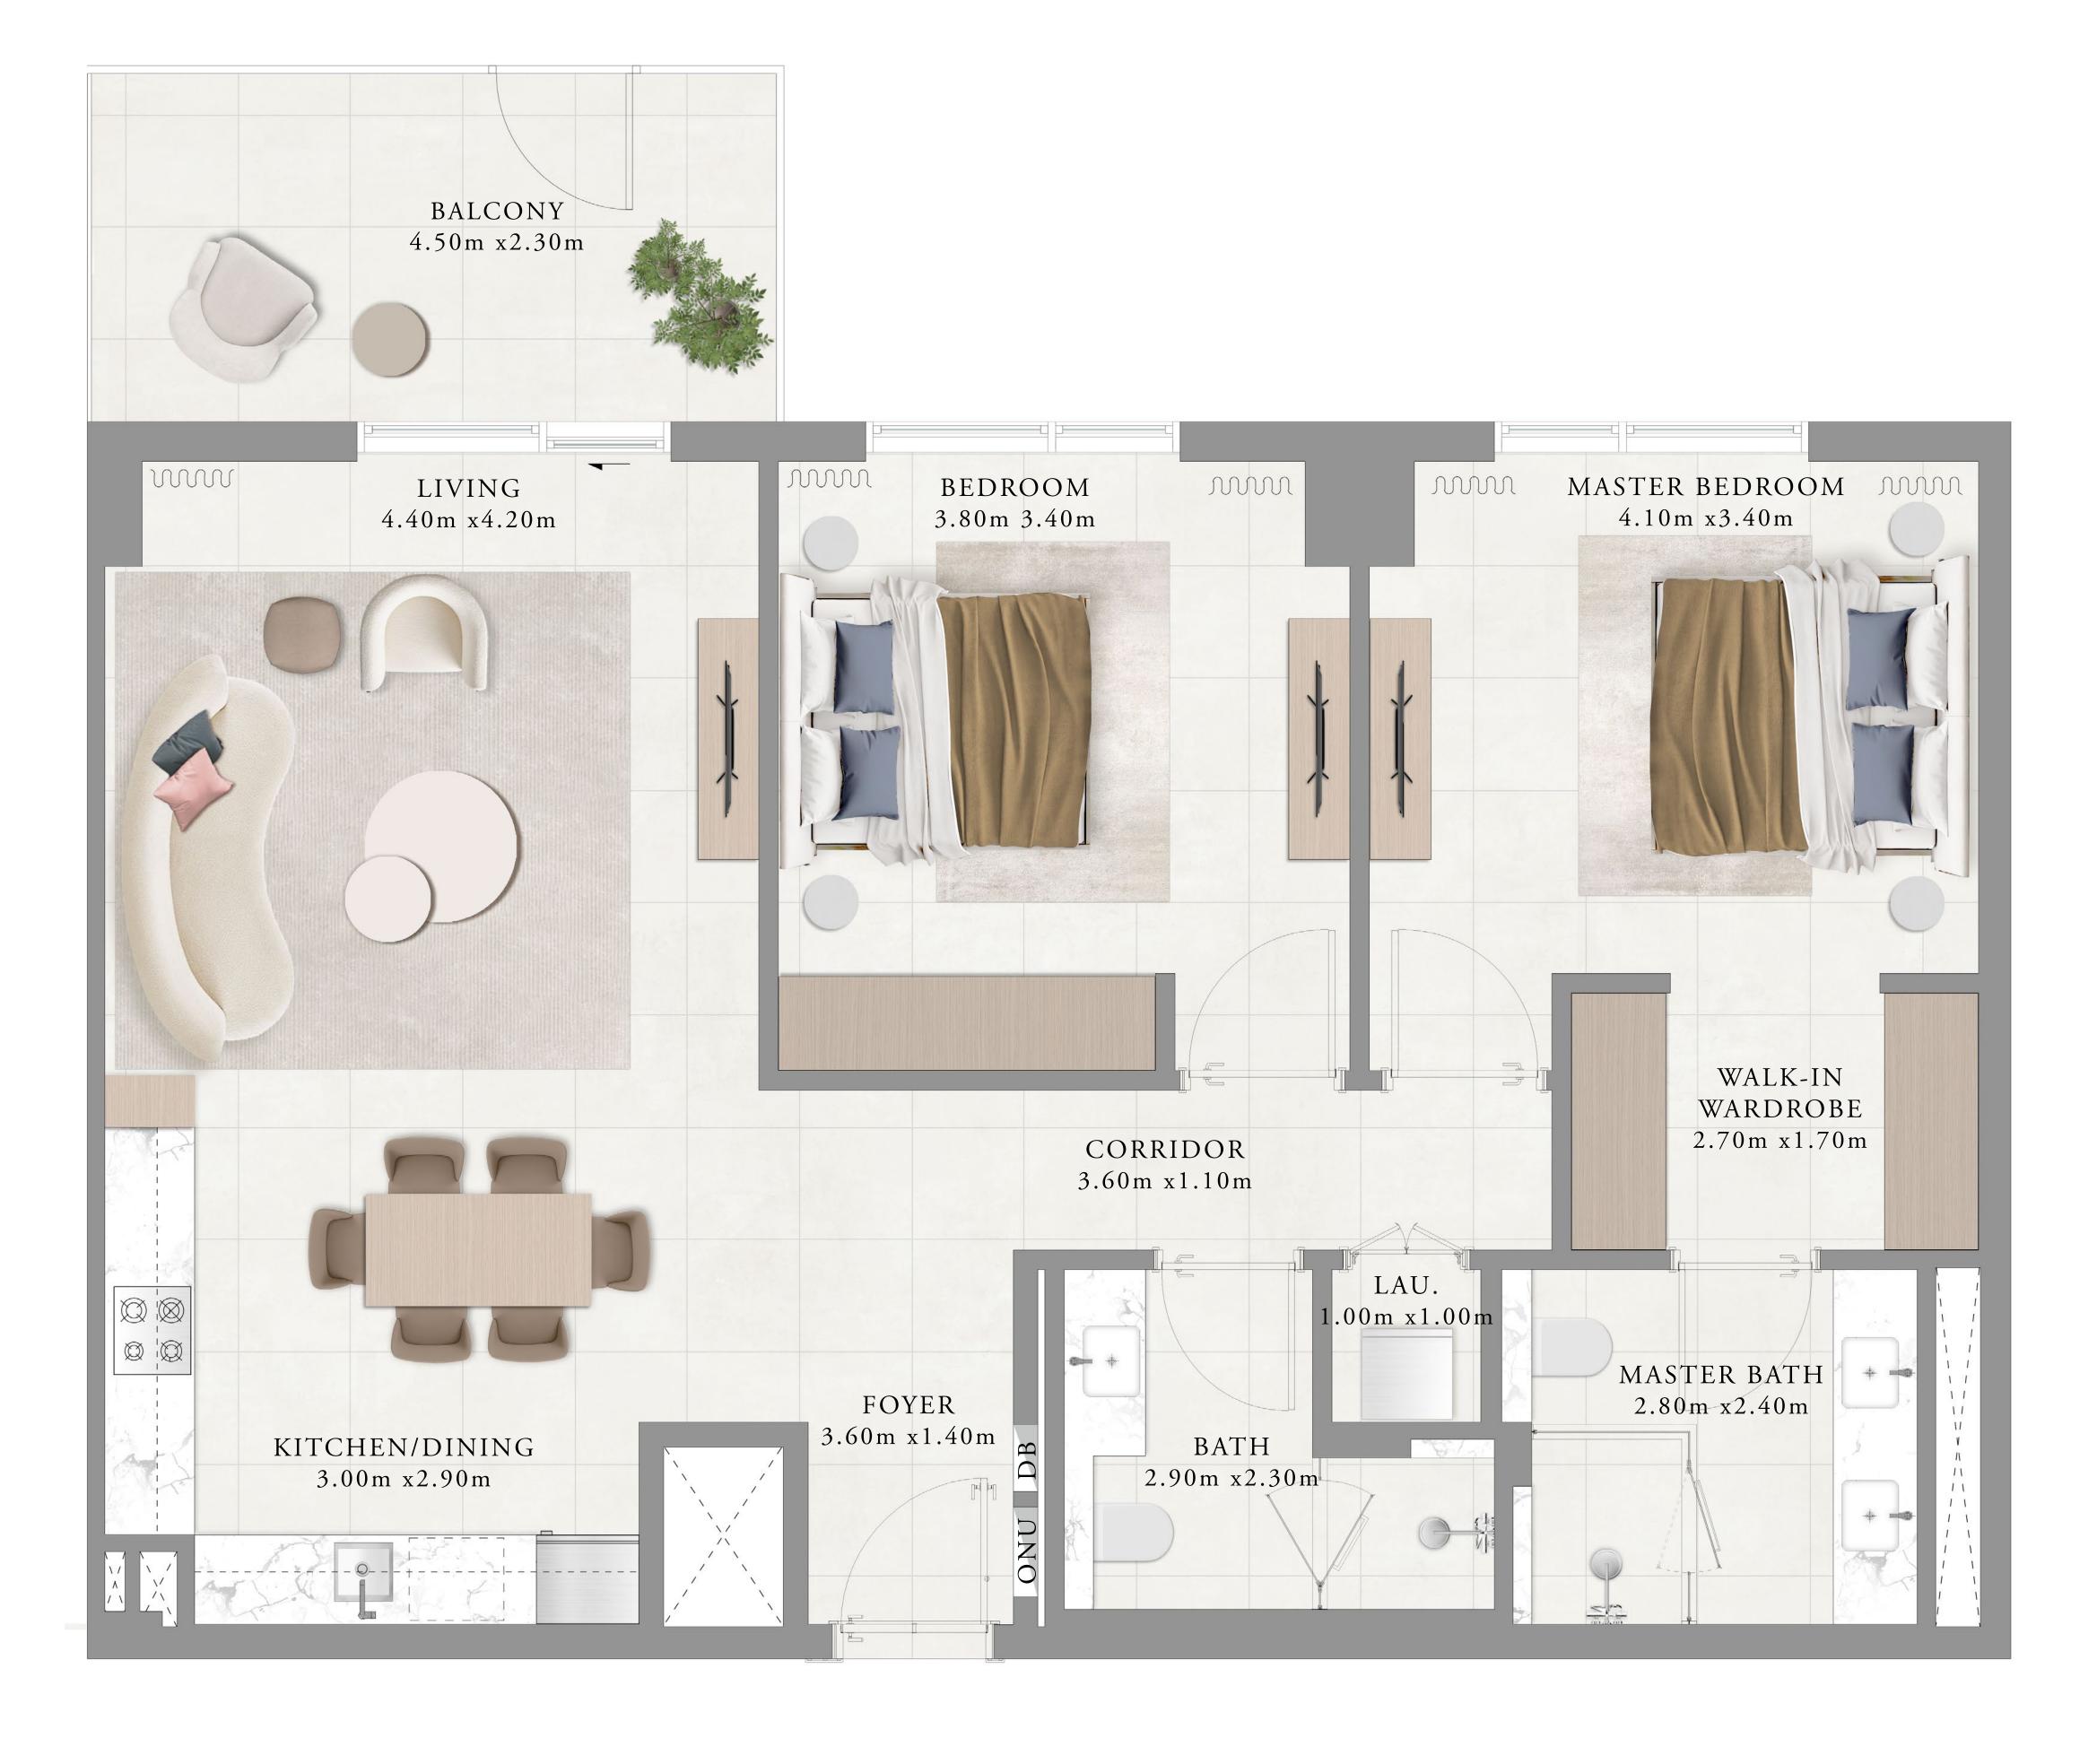

A   | 110.76 SQ.M. | 11 |
|              |              |    |

KEY SECTION

LAYOUT





KEY PLAN



FIRST FLOOR LEVEL

FLOOR PLAN 1. All dimensions are in imperial and metric, and measured from finish to finish excluding construction tolerances. 2. All materials, dimensions, and drawings are approximate only. 3. Information is subject to change without notice, at developer's absolute discretion. 4. Actual area may vary from the stated area. 5. Drawings not to scale. 6. All images used are for illustrative purposes only and do not represent the actual size, features, specifications, fittings, and furnishings. 7. The developer reserves the right to make revisions / alterations, at it's absolute discretion, without any liability whatsoever.



1071.33 SQ.FT.

120.88 SQ.FT.

192.21 SQ.FT.







RASHID YACHTS & MARINA

### BUILDING 01 2 BEDROOM-1C

| UNITS        | 217,317,417,517, | 617,71 |
|--------------|------------------|--------|
|              |                  |        |
| SUITE AREA   | 99.56 SQ.M.      | 10     |
| BALCONY AREA | 07.48 SQ.M.      |        |
| TOTAL AREA   | 107.04 SQ.M.     | 11     |
|              |                  |        |

KEY SECTION

LAYOUT









LEVEL 2ND TO 7TH

FLOOR PLAN 1. All dimensions are in imperial and metric, and measured from finish to finish excluding construction tolerances. 2. All materials, dimensions, and drawings are approximate only. 3. Information is subject to change without notice, at developer's absolute discretion. 4. Actual area may vary from the stated area. 5. Drawings not to scale. 6. All images used are for