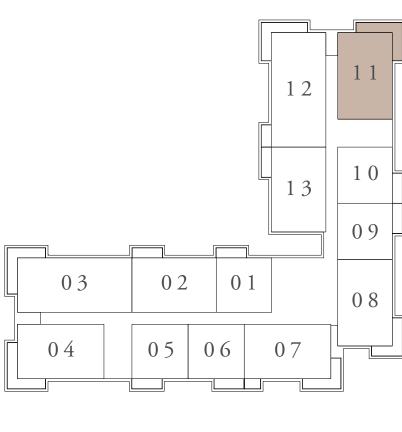

8,708

091.78 SQ.FT.

156.40 SQ.FT.

248.18 SQ.FT.

10 11 12 13 14 15 16 

LEVEL 2ND TO 7TH