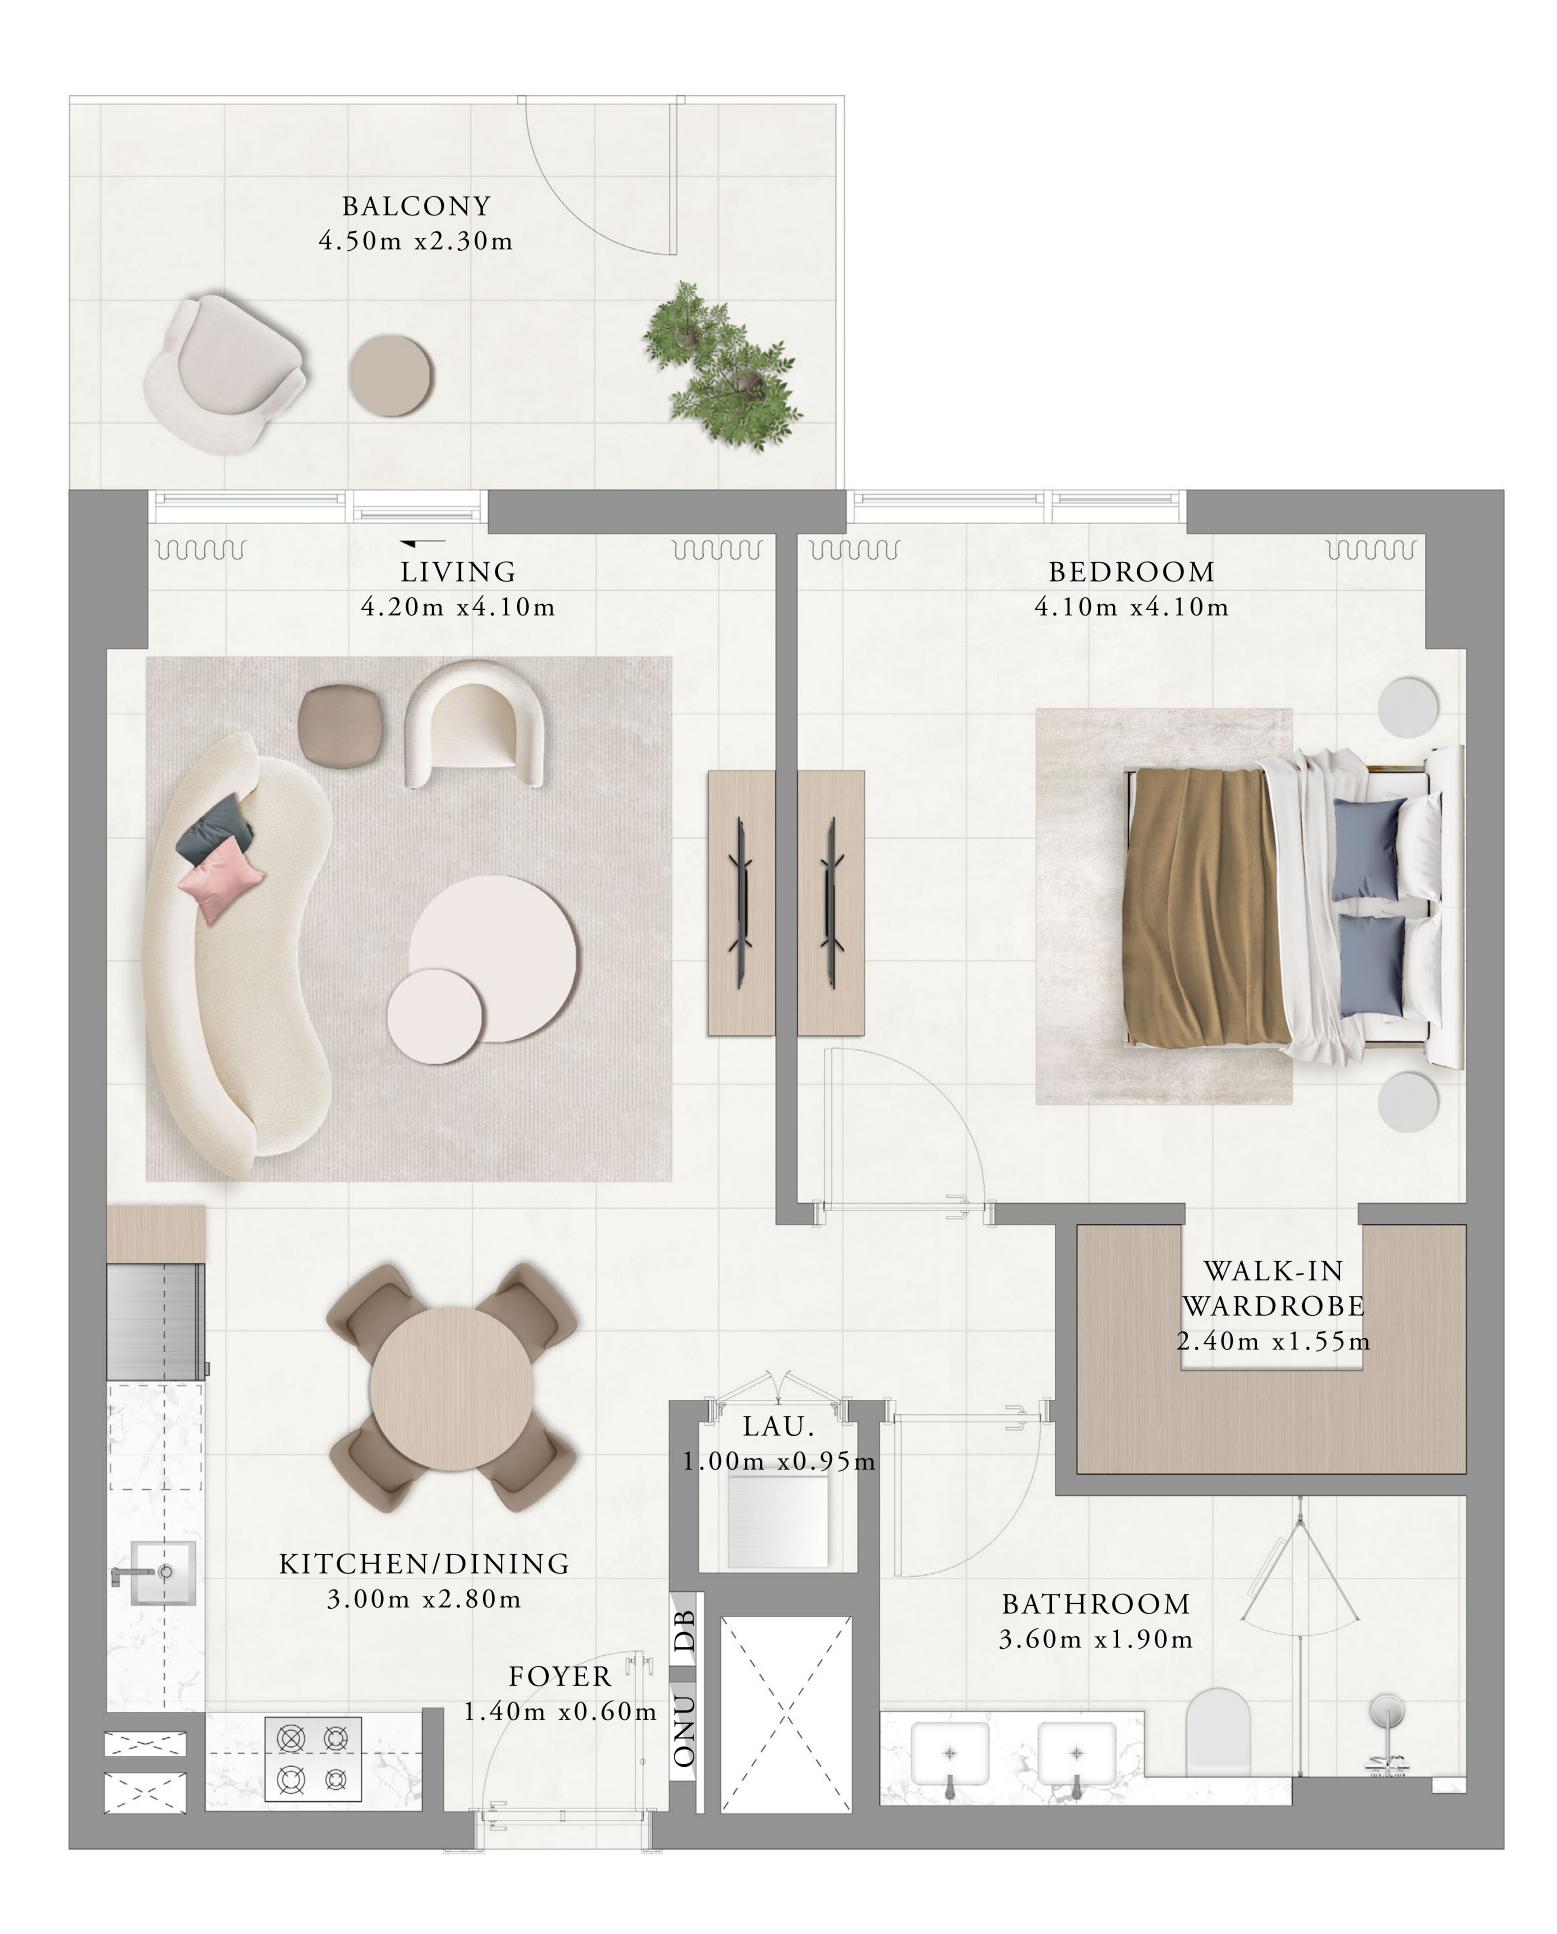

#### BUILDING 01 1 BEDROOM-1A

| UNITS        | 102,116     |    |
|--------------|-------------|----|
|              |             |    |
| SUITE AREA   | 66.41 SQ.M. | 71 |
| BALCONY AREA | 11.23 SQ.M. | 12 |
| TOTAL AREA   | 77.64 SQ.M. | 83 |
|              |             |    |

KEY SECTION

LAYOUT

KEY PLAN

FIRST FLOOR LEVEL

FLOOR PLAN 1. All dimensions are in imperial and metric, and measured from finish to finish excluding construction tolerances. 2. All materials, dimensions, and drawings are approximate only. 3. Information is subject to change without notice, at developer's absolute discretion. 4. Actual area may vary from the stated area. 5. Drawings not to scale. 6. All images used are for illustrative purposes only and do not represent the actual size, features, specifications, fittings, and furnishings. 7. The developer reserves the right to make revisions / alterations, at it's absolute discretion, without any liability whatsoever.

714.83 SQ.FT.

120.88 SQ.FT.

835.71 SQ.FT.