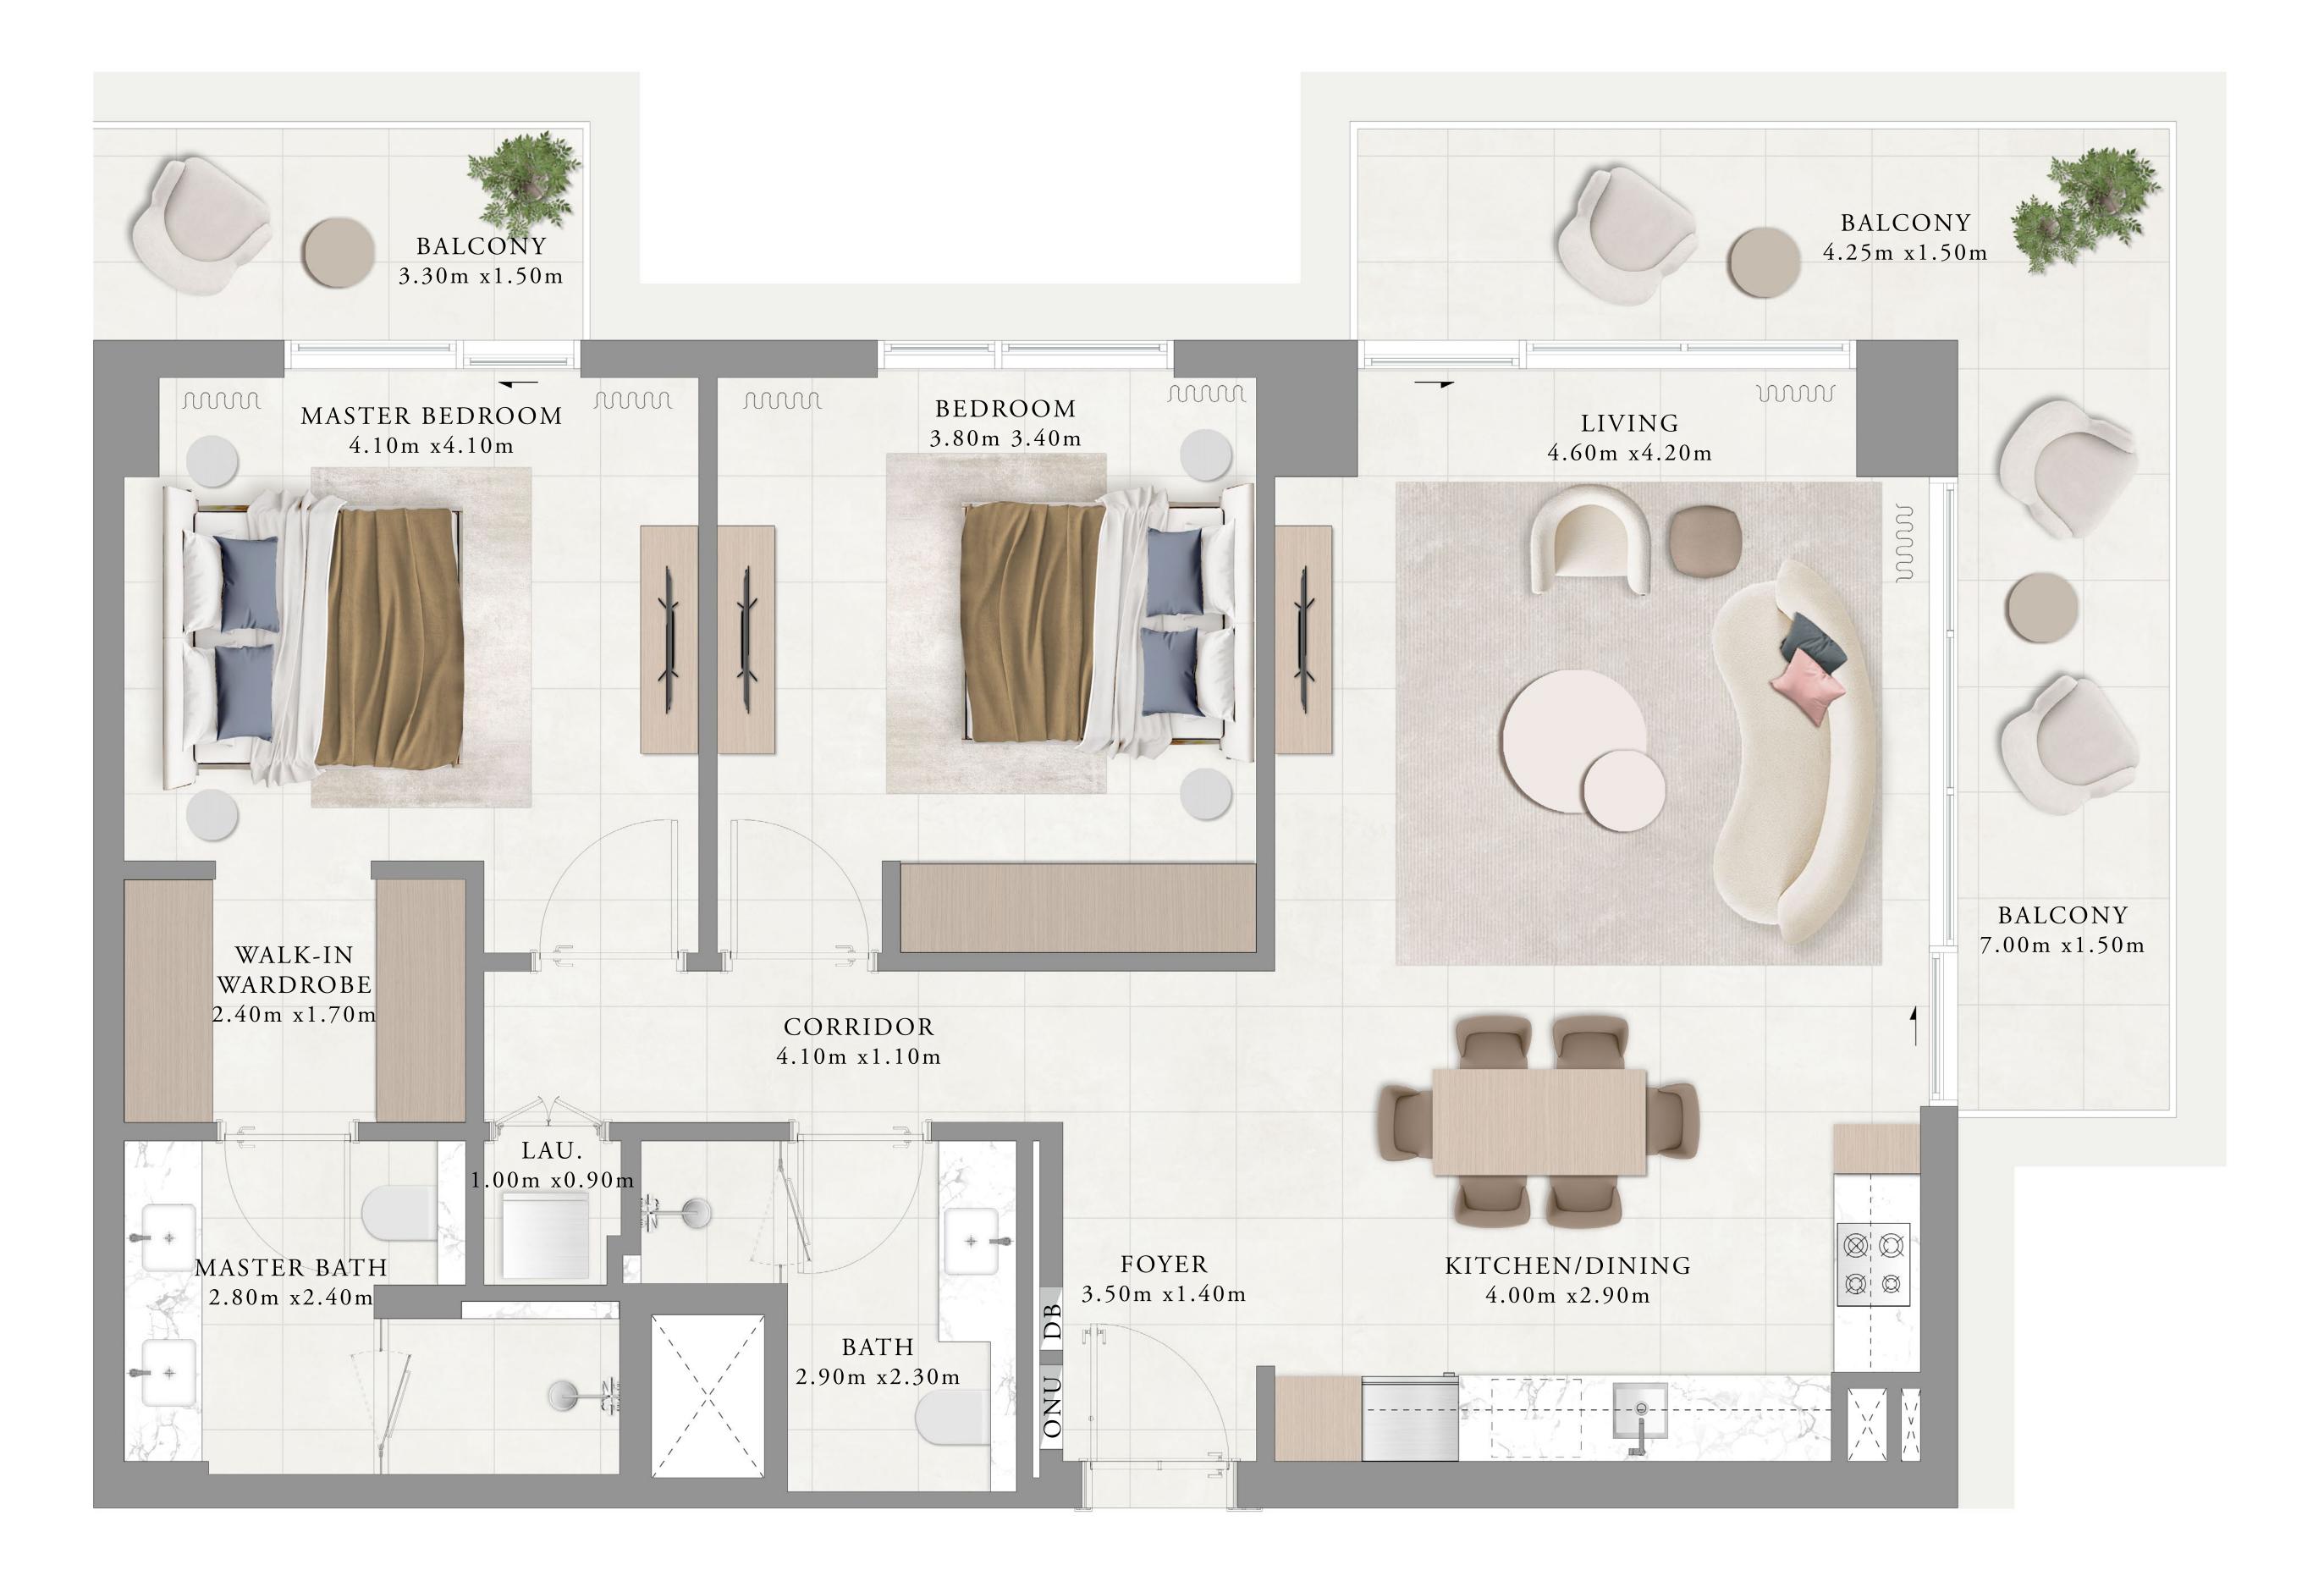

#### BUILDING 01 1 BEDROOM-1A

| UNITS        | 102,116     |    |
|--------------|-------------|----|
|              |             |    |
| SUITE AREA   | 66.41 SQ.M. | 71 |
| BALCONY AREA | 11.23 SQ.M. | 12 |
| TOTAL AREA   | 77.64 SQ.M. | 83 |
|              |             |    |

KEY SECTION

LAYOUT

KEY PLAN

FIRST FLOOR LEVEL

FLOOR PLAN 1. All dimensions are in imperial and metric, and measured from finish to finish excluding construction tolerances. 2. All materials, dimensions, and drawings are approximate only. 3. Information is subject to change without notice, at developer's absolute discretion. 4. Actual area may vary from the stated area. 5. Drawings not to scale. 6. All images used are for illustrative purposes only and do not represent the actual size, features, specifications, fittings, and furnishings. 7. The developer reserves the right to make revisions / alterations, at it's absolute discretion, without any liability whatsoever.

714.83 SQ.FT.

120.88 SQ.FT.

835.71 SQ.FT.