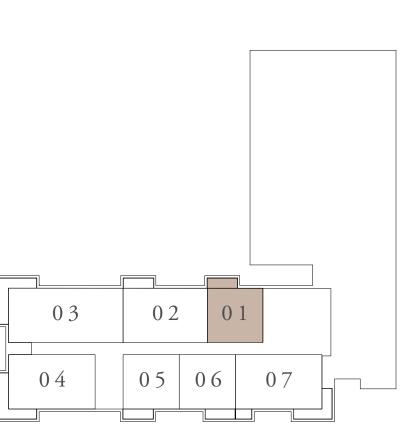

#### BUILDING 01 1 BEDROOM-1A

| UNITS        | 102,116     |    |
|--------------|-------------|----|
|              |             |    |
| SUITE AREA   | 66.41 SQ.M. | 71 |
| BALCONY AREA | 11.23 SQ.M. | 12 |
| TOTAL AREA   | 77.64 SQ.M. | 83 |
|              |             |    |

KEY SECTION

LAYOUT

KEY PLAN

FIRST FLOOR LEVEL

FLOOR PLAN 1. All dimensions are in imperial and metric, and measured from finish to finish excluding construction tolerances. 2. All materials, dimensions, and drawings are approximate only. 3. Information is subject to change without notice, at developer's absolute discretion. 4. Actual area may vary from the stated area. 5. Drawings not to scale. 6. All images used are for illustrative purposes only and do not represent the actual size, features, specifications, fittings, and furnishings. 7. The developer reserves the right to make revisions / alterations, at it's absolute discretion, without any liability whatsoever.