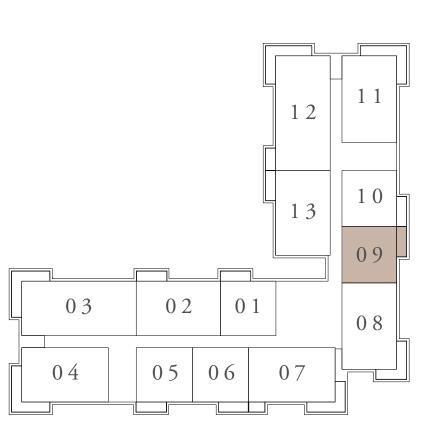

#### BUILDING 01 1 BEDROOM-1A

| UNITS        | 102,116     |    |
|--------------|-------------|----|
|              |             |    |
| SUITE AREA   | 66.41 SQ.M. | 71 |
| BALCONY AREA | 11.23 SQ.M. | 12 |
| TOTAL AREA   | 77.64 SQ.M. | 83 |
|              |             |    |

KEY SECTION

LAYOUT

KEY PLAN

FIRST FLOOR LEVEL

FLOOR PLAN 1. All dimensions are in imperial and metric, and measured from finish to finish excluding construction tolerances. 2. All materials, dimensions, and drawings are approximate only. 3. Information is subject to change without notice, at developer's absolute discretion. 4. Actual area may vary from the stated area. 5. Drawings not to scale. 6. All images used are for illustrative purposes only and do not represent the actual size, features, specifications, fittings, and furnishings. 7. The developer reserves the right to make revisions / alterations, at it's absolute discretion, without any liability whatsoever.

714.83 SQ.FT.

120.88 SQ.FT.

835.71 SQ.FT.