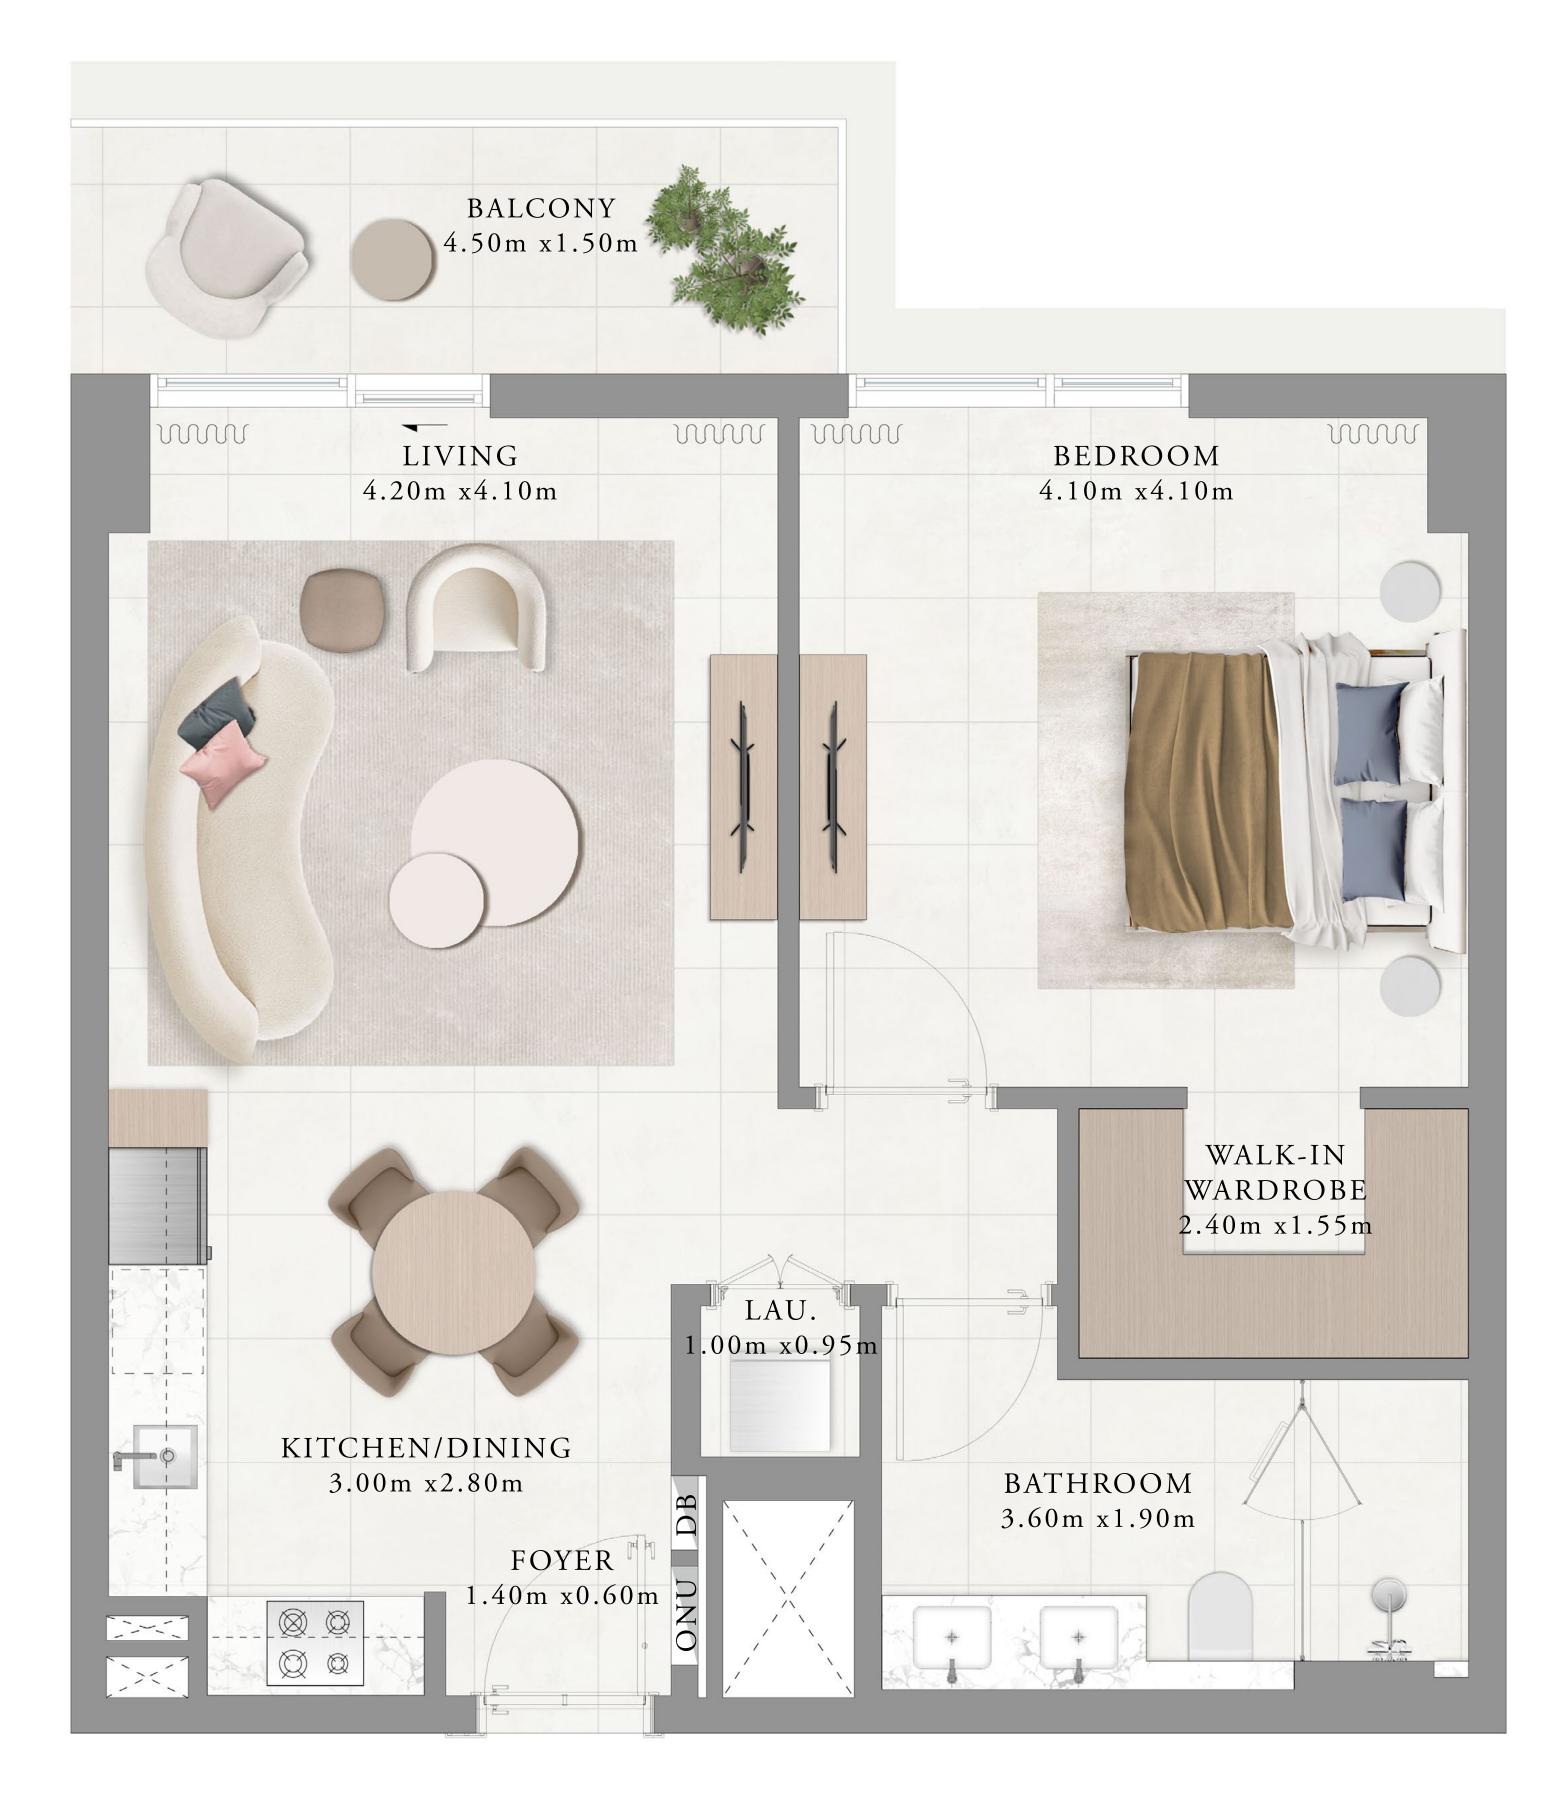

#### BUILDING 01 3 BEDROOM-2B

| UNITS        | 220,320,420,520,620 |    |
|--------------|---------------------|----|
| SUITE AREA   | 135.74 SQ.M.        | 14 |
| BALCONY AREA | 18.23 SQ.M.         | 1  |
| TOTAL AREA   | 153.97 SQ.M.        | 16 |
|              |                     |    |

KEY SECTION

LAYOUT

KEY PLAN

LEVEL 2ND TO 6TH

FLOOR PLAN 1. All dimensions are in imperial and metric, and measured from finish to finish excluding construction tolerances. 2. All materials, dimensions, and drawings are approximate only. 3. Information is subject to change without notice, at developer's absolute discretion. 4. Actual area may vary from the stated area. 5. Drawings not to scale. 6. All images used are for illustrative purposes only and do not represent the actual size, features, specifications, fittings, and furnishings. 7. The developer reserves the right to make revisions / alterations, at it's absolute discretion, without any liability whatsoever.

461.09 SQ.FT.

196.23 SQ.FT.

657.32 SQ.FT.

RASHID YACHTS & MARINA