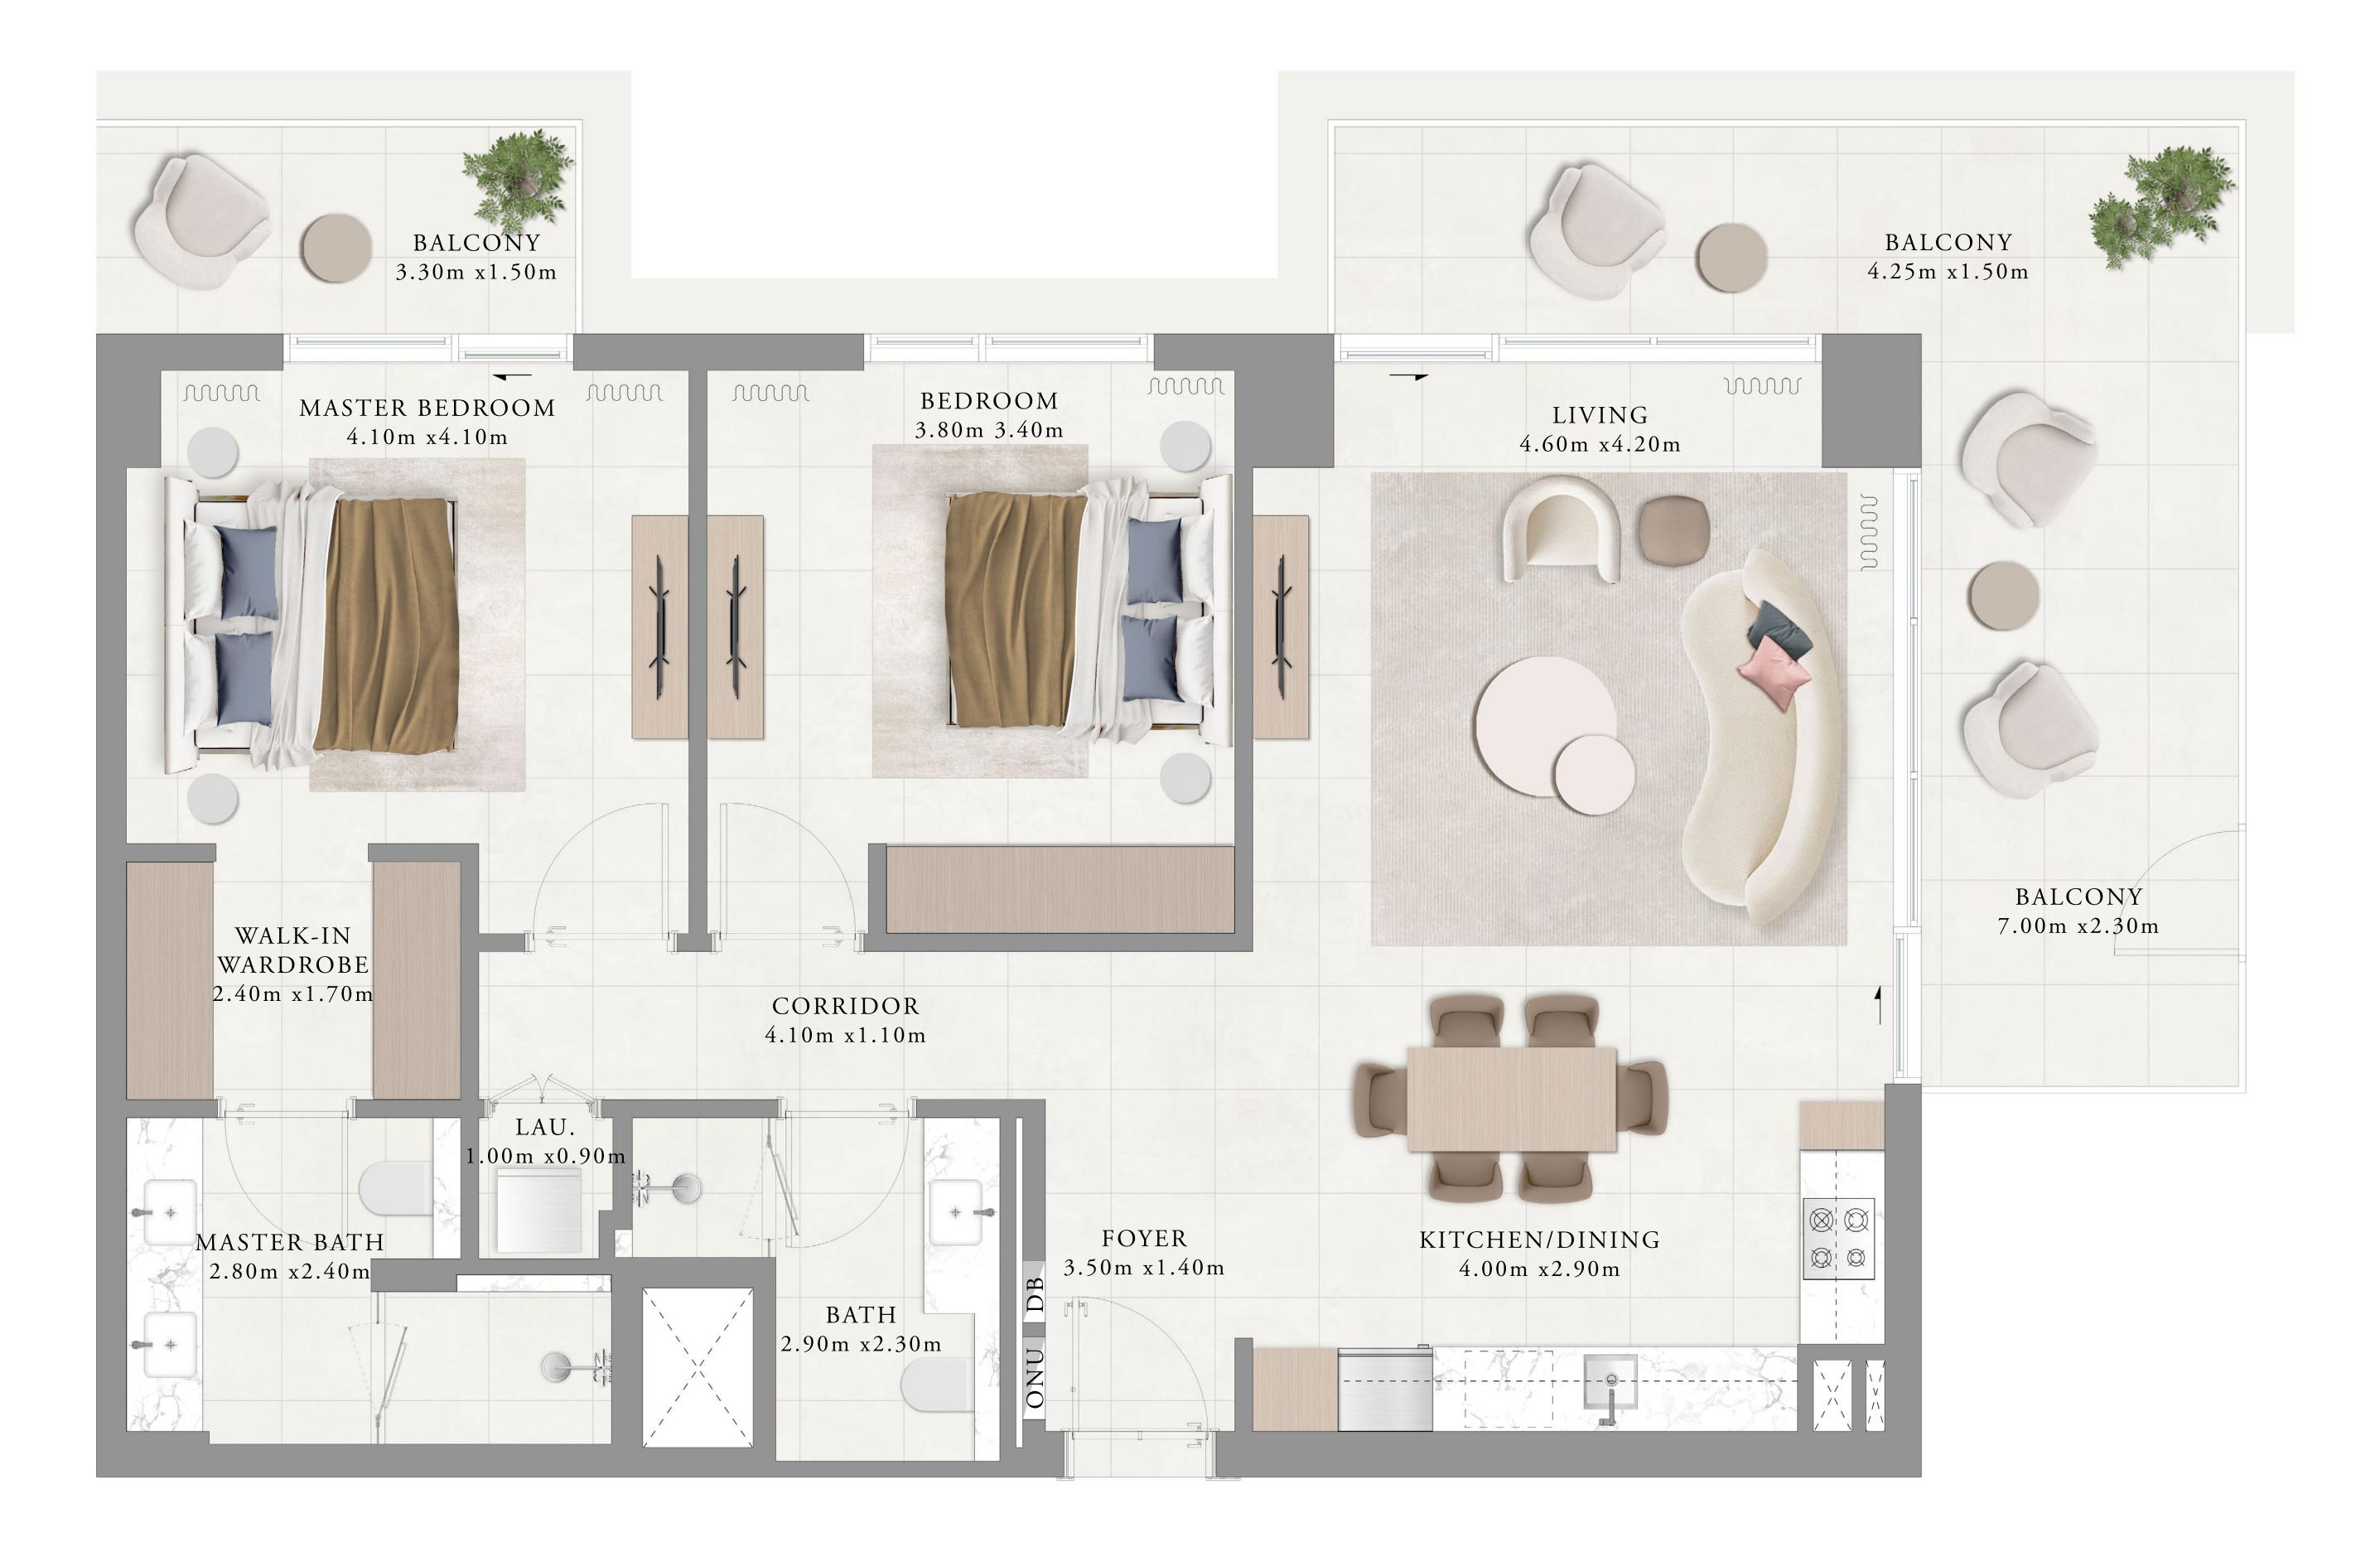

KEY SECTION

LAYOUT

KEY PLAN

FIRST FLOOR LEVEL

FLOOR PLAN 1. All dimensions are in imperial and metric, and measured from finish to finish excluding construction tolerances. 2. All materials, dimensions, and drawings are approximate only. 3. Information is subject to change without notice, at developer's absolute discretion. 4. Actual area may vary from the stated area. 5. Drawings not to scale. 6. All images used are for illustrative purposes only and do not represent the actual size, features, specifications, fittings, and furnishings. 7. The developer reserves the right to make revisions / alterations, at it's absolute discretion, without any liability whatsoever.