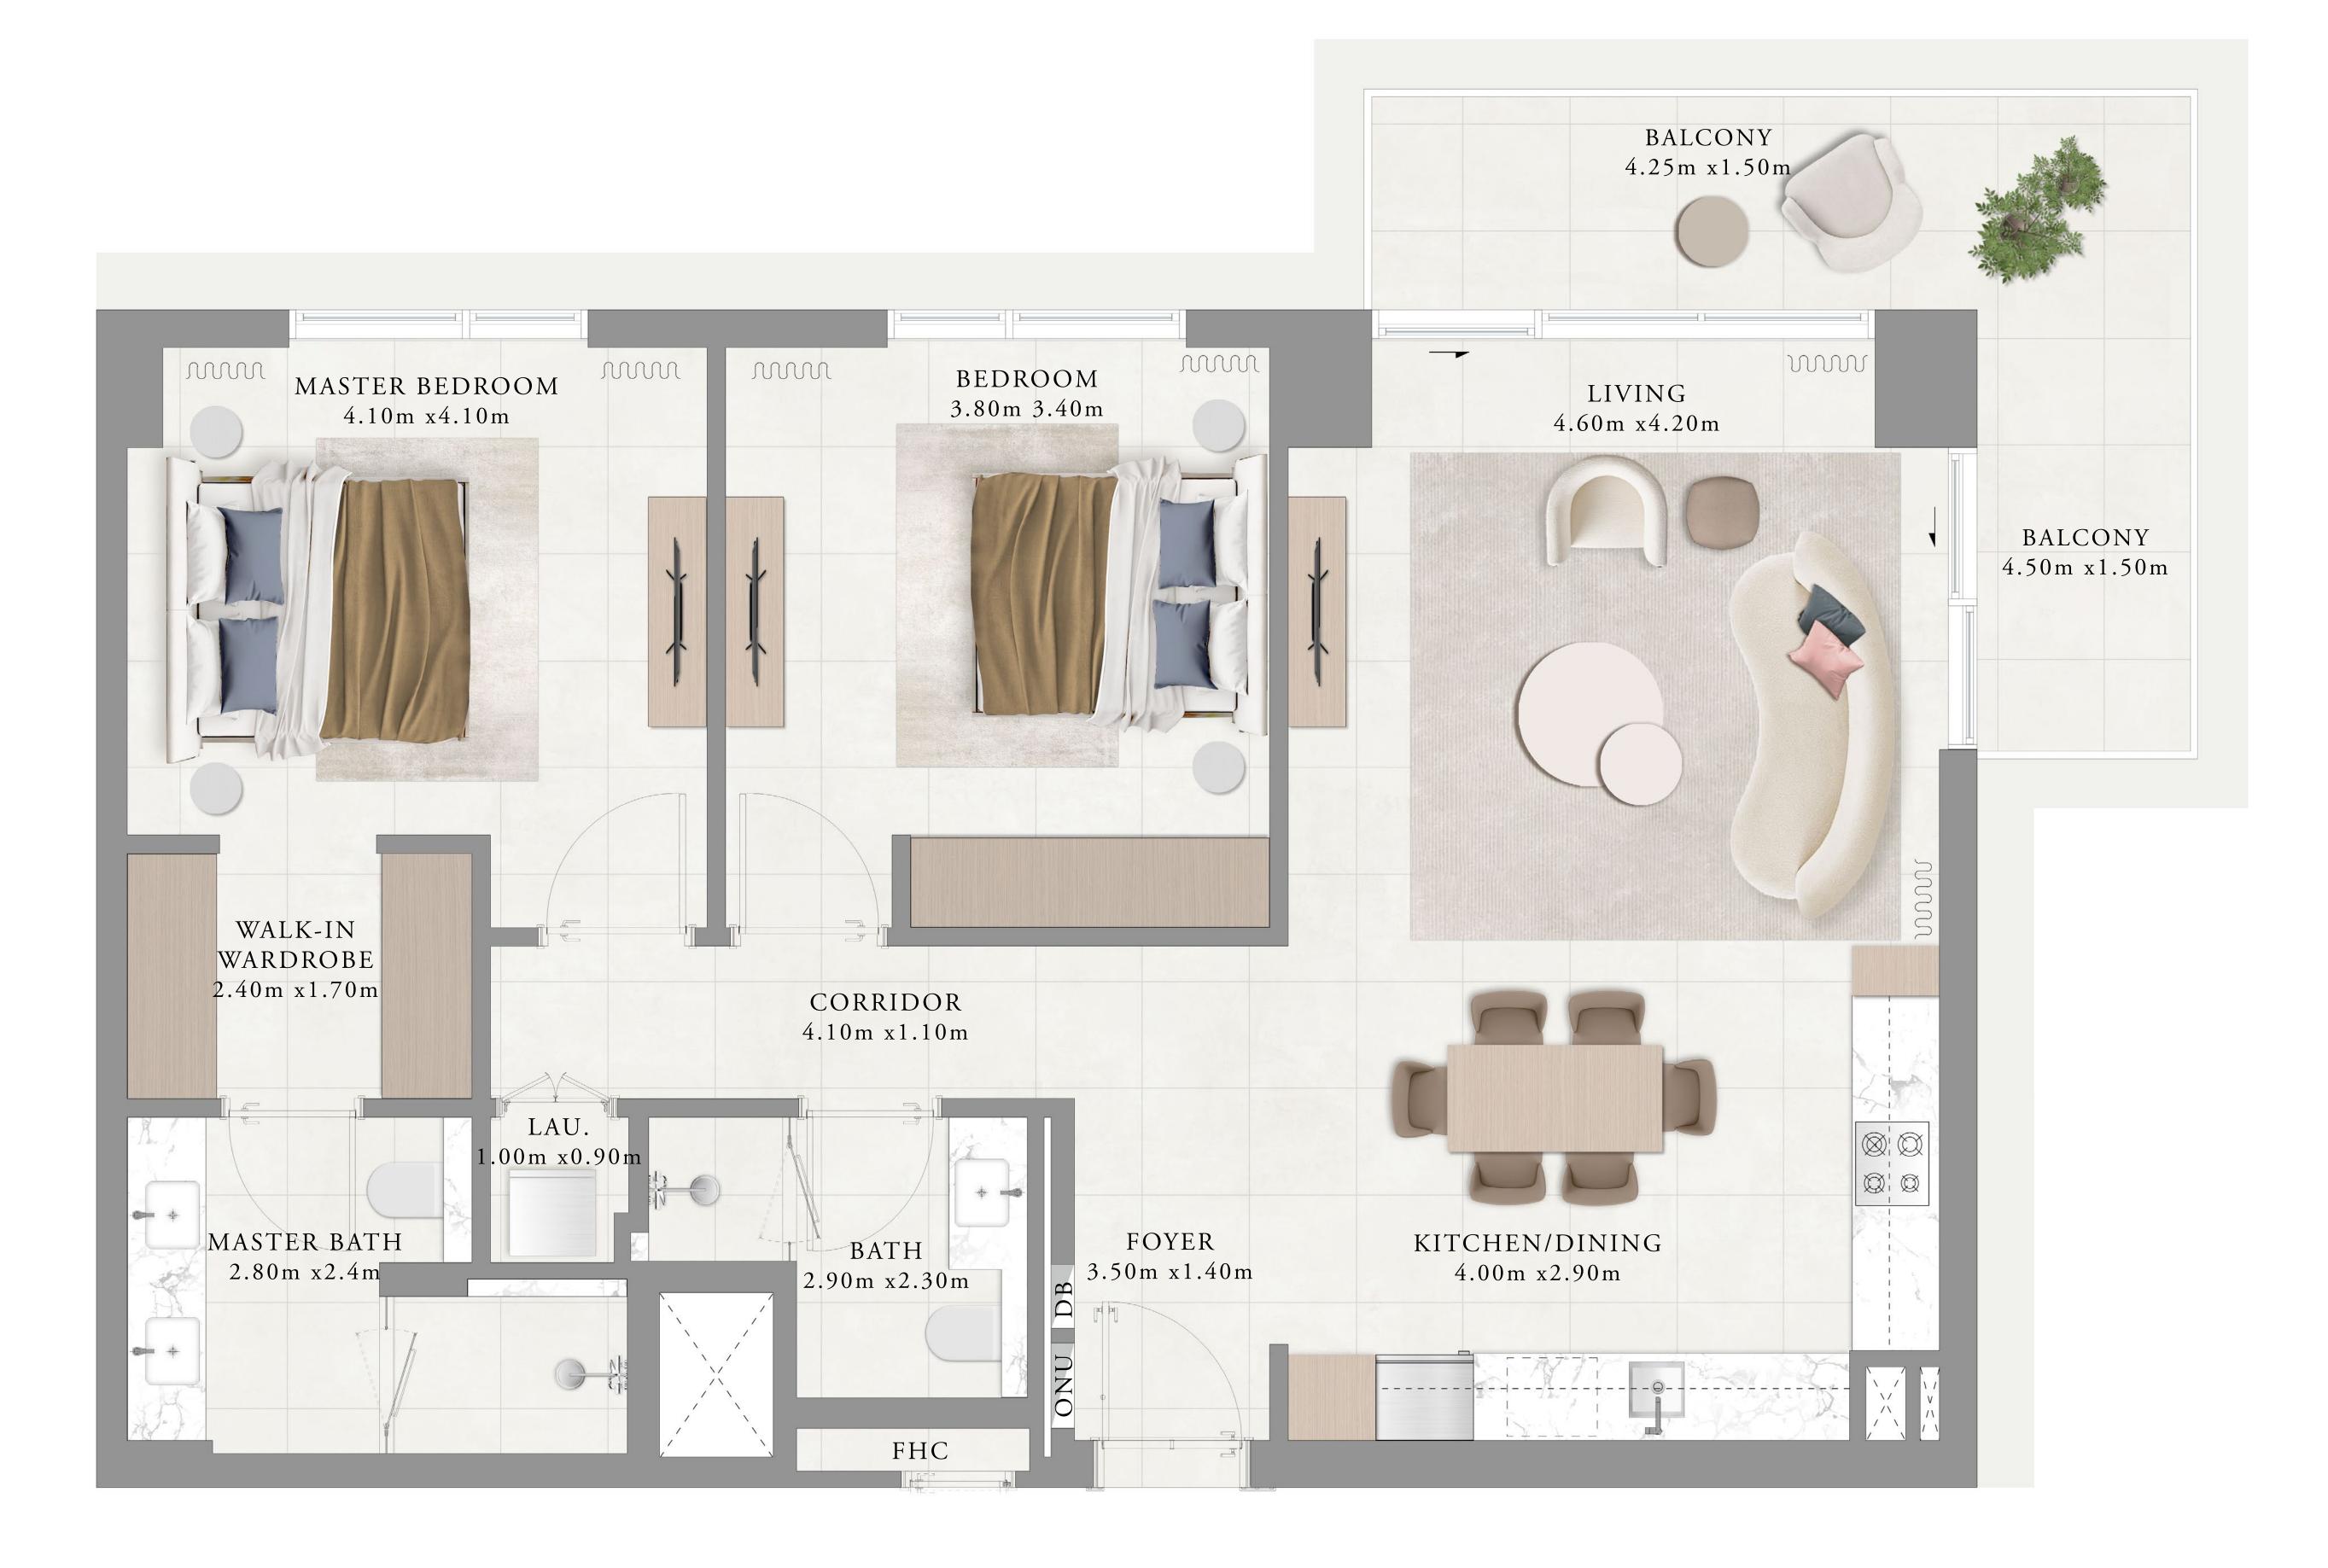

KEY SECTION

LAYOUT

KEY PLAN

FIRST FLOOR LEVEL

FLOOR PLAN 1. All dimensions are in imperial and metric, and measured from finish to finish excluding construction tolerances. 2. All materials, dimensions, and drawings are approximate only. 3. Information is subject to change without notice, at developer's absolute discretion. 4. Actual area may vary from the stated area. 5. Drawings not to scale. 6. All images used are for illustrative purposes only and do not represent the actual size, features, specifications, fittings, and furnishings. 7. The developer reserves the right to make revisions / alterations, at it's absolute discretion, without any liability whatsoever.