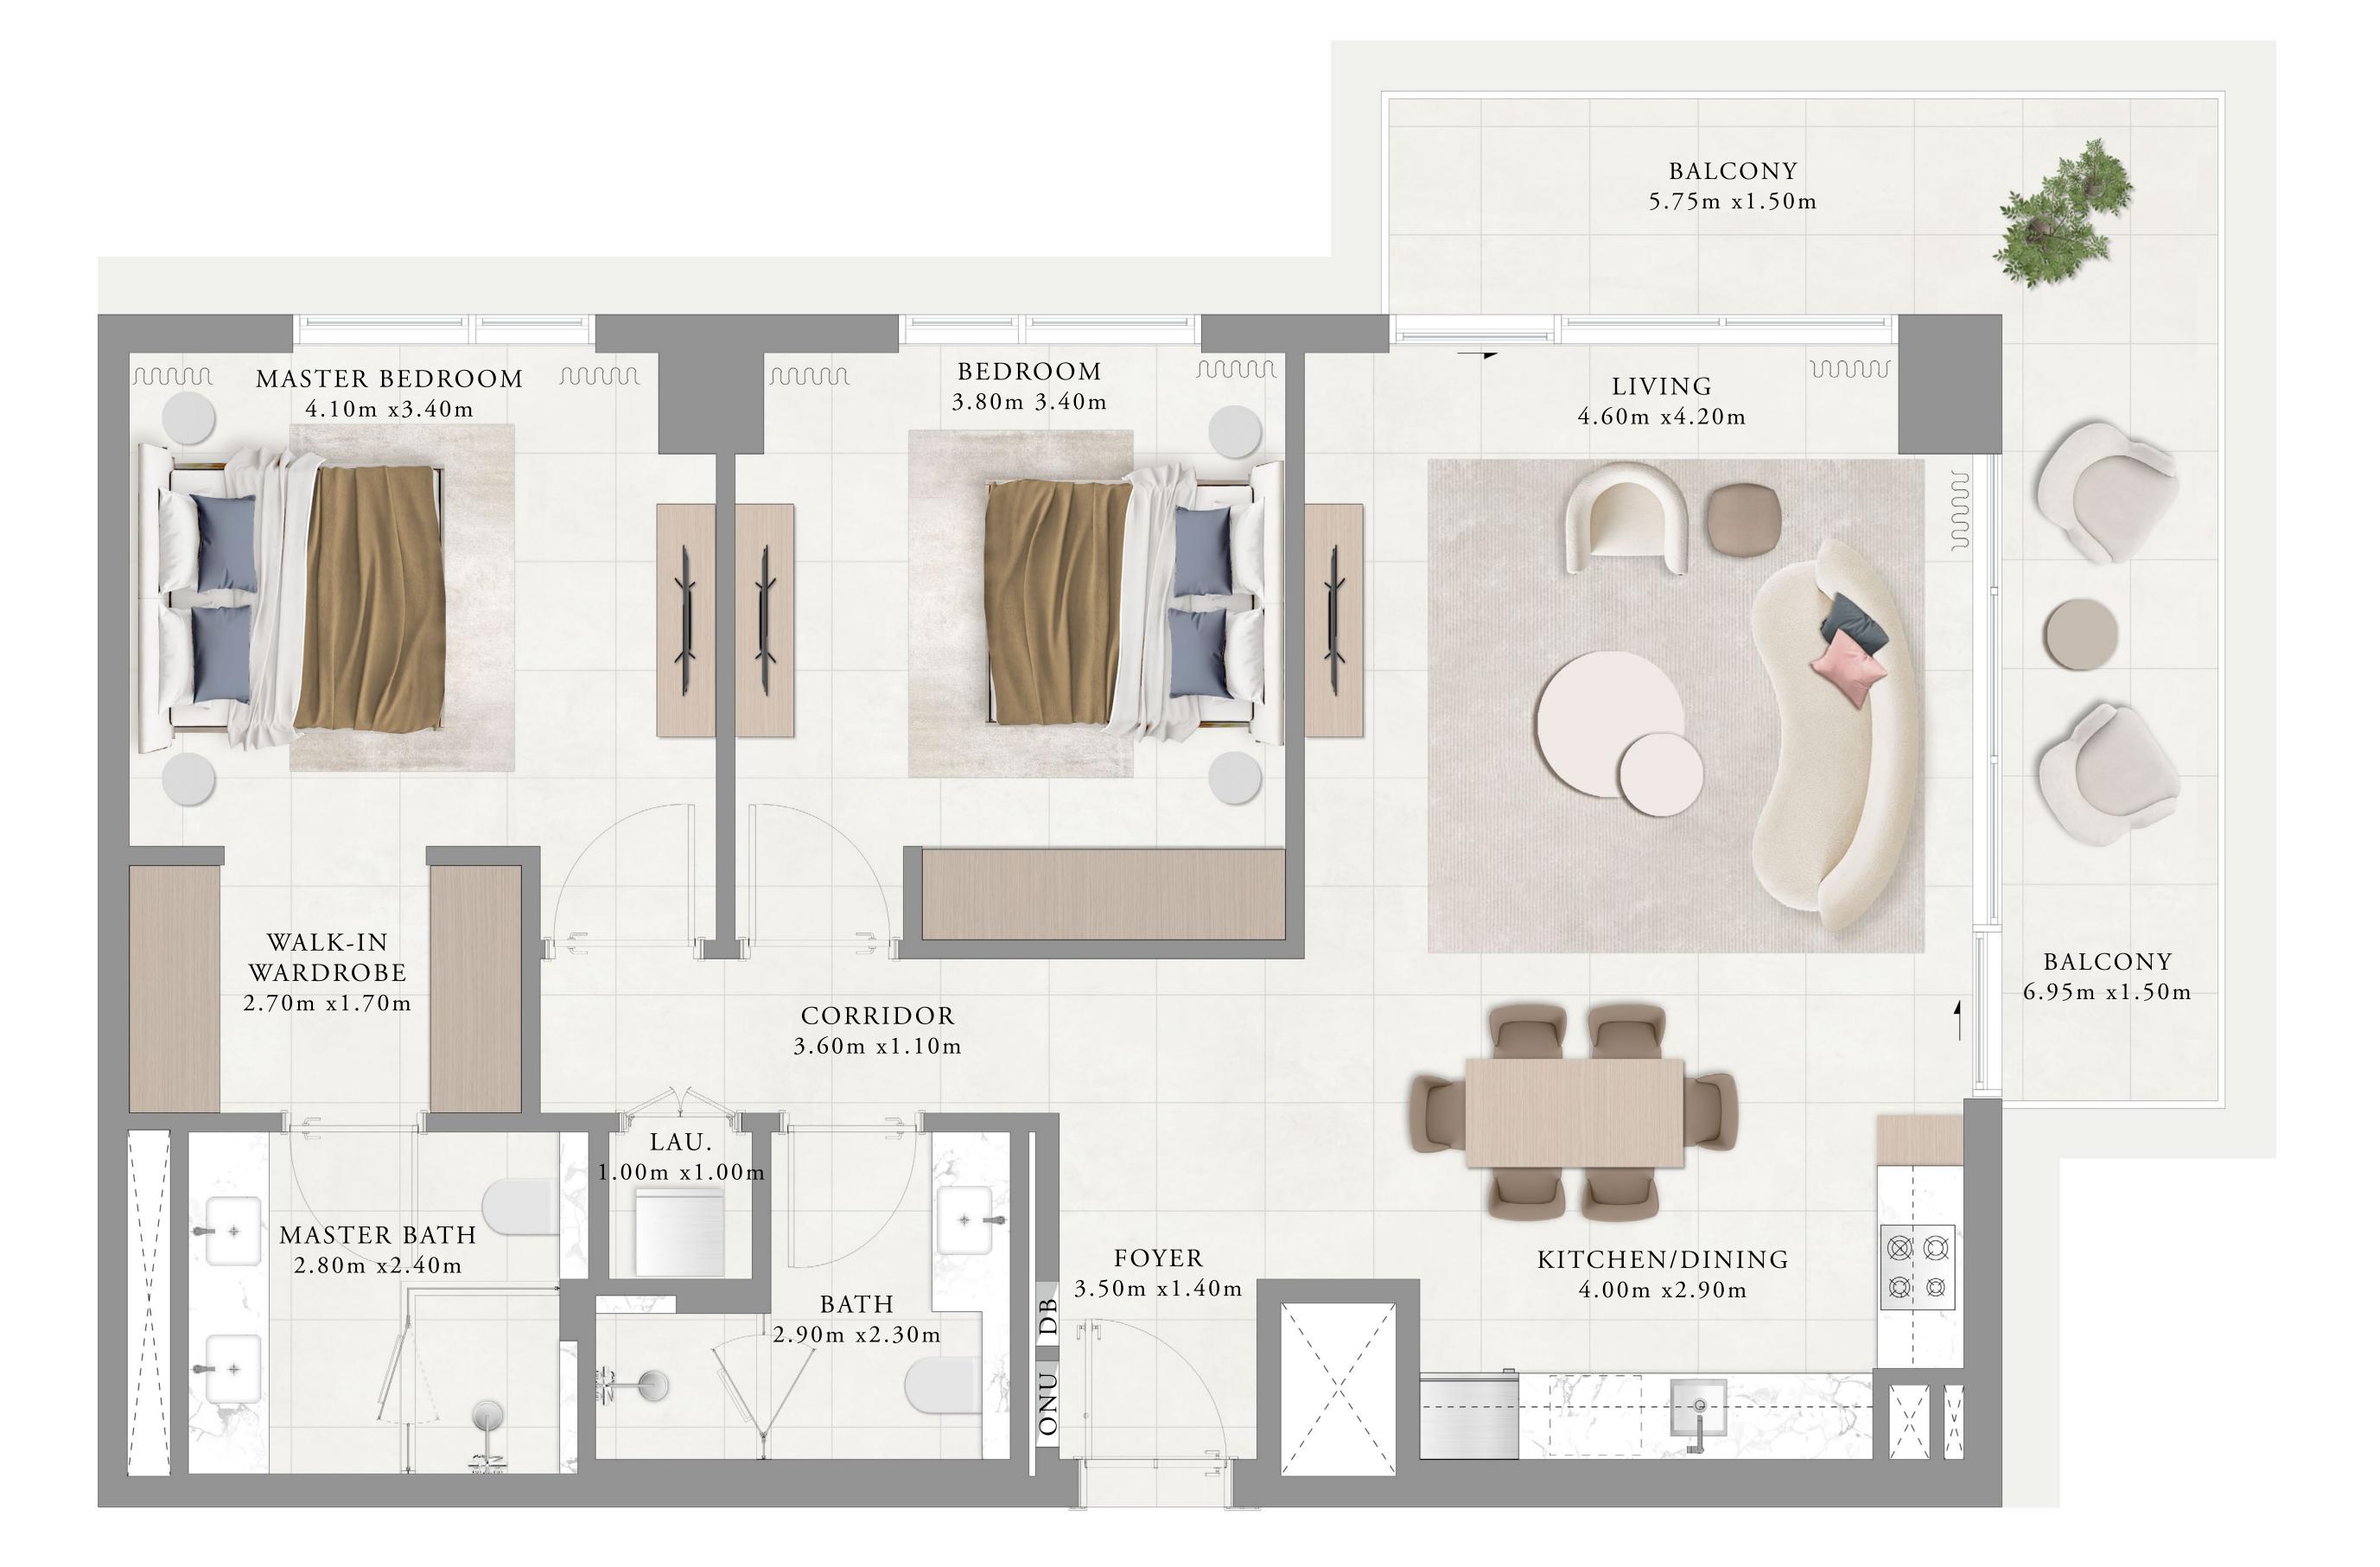

### BUILDING 01 BEDROOM-1D

203,303,403,503,603,703 UNITS

|   | SUITE AREA   | 66.40 SQ.M. | 7  |
|---|--------------|-------------|----|
| - | BALCONY AREA | 07.56 SQ.M. |    |
| _ | TOTAL AREA   | 73.96 SQ.M. | 79 |
|   |              |             |    |

KEY SECTION

LAYOUT

KEY PLAN

LEVEL 2ND TO 7TH

FLOOR PLAN 1. All dimensions are in imperial and metric, and measured from finish to finish excluding construction tolerances. 2. All materials, dimensions, and drawings are approximate only. 3. Information is subject to change without notice, at developer's absolute discretion. 4. Actual area may vary from the stated area. 5. Drawings not to scale. 6. All images used are for illustrative purposes only and do not represent the actual size, features, specifications, fittings, and furnishings. 7. The developer reserves the right to make revisions / alterations, at it's absolute discretion, without any liability whatsoever.

714.72 SQ.FT.

81.38 SQ.FT.

796.10 SQ.FT.

Ν

RASHID YACHTS & MARINA