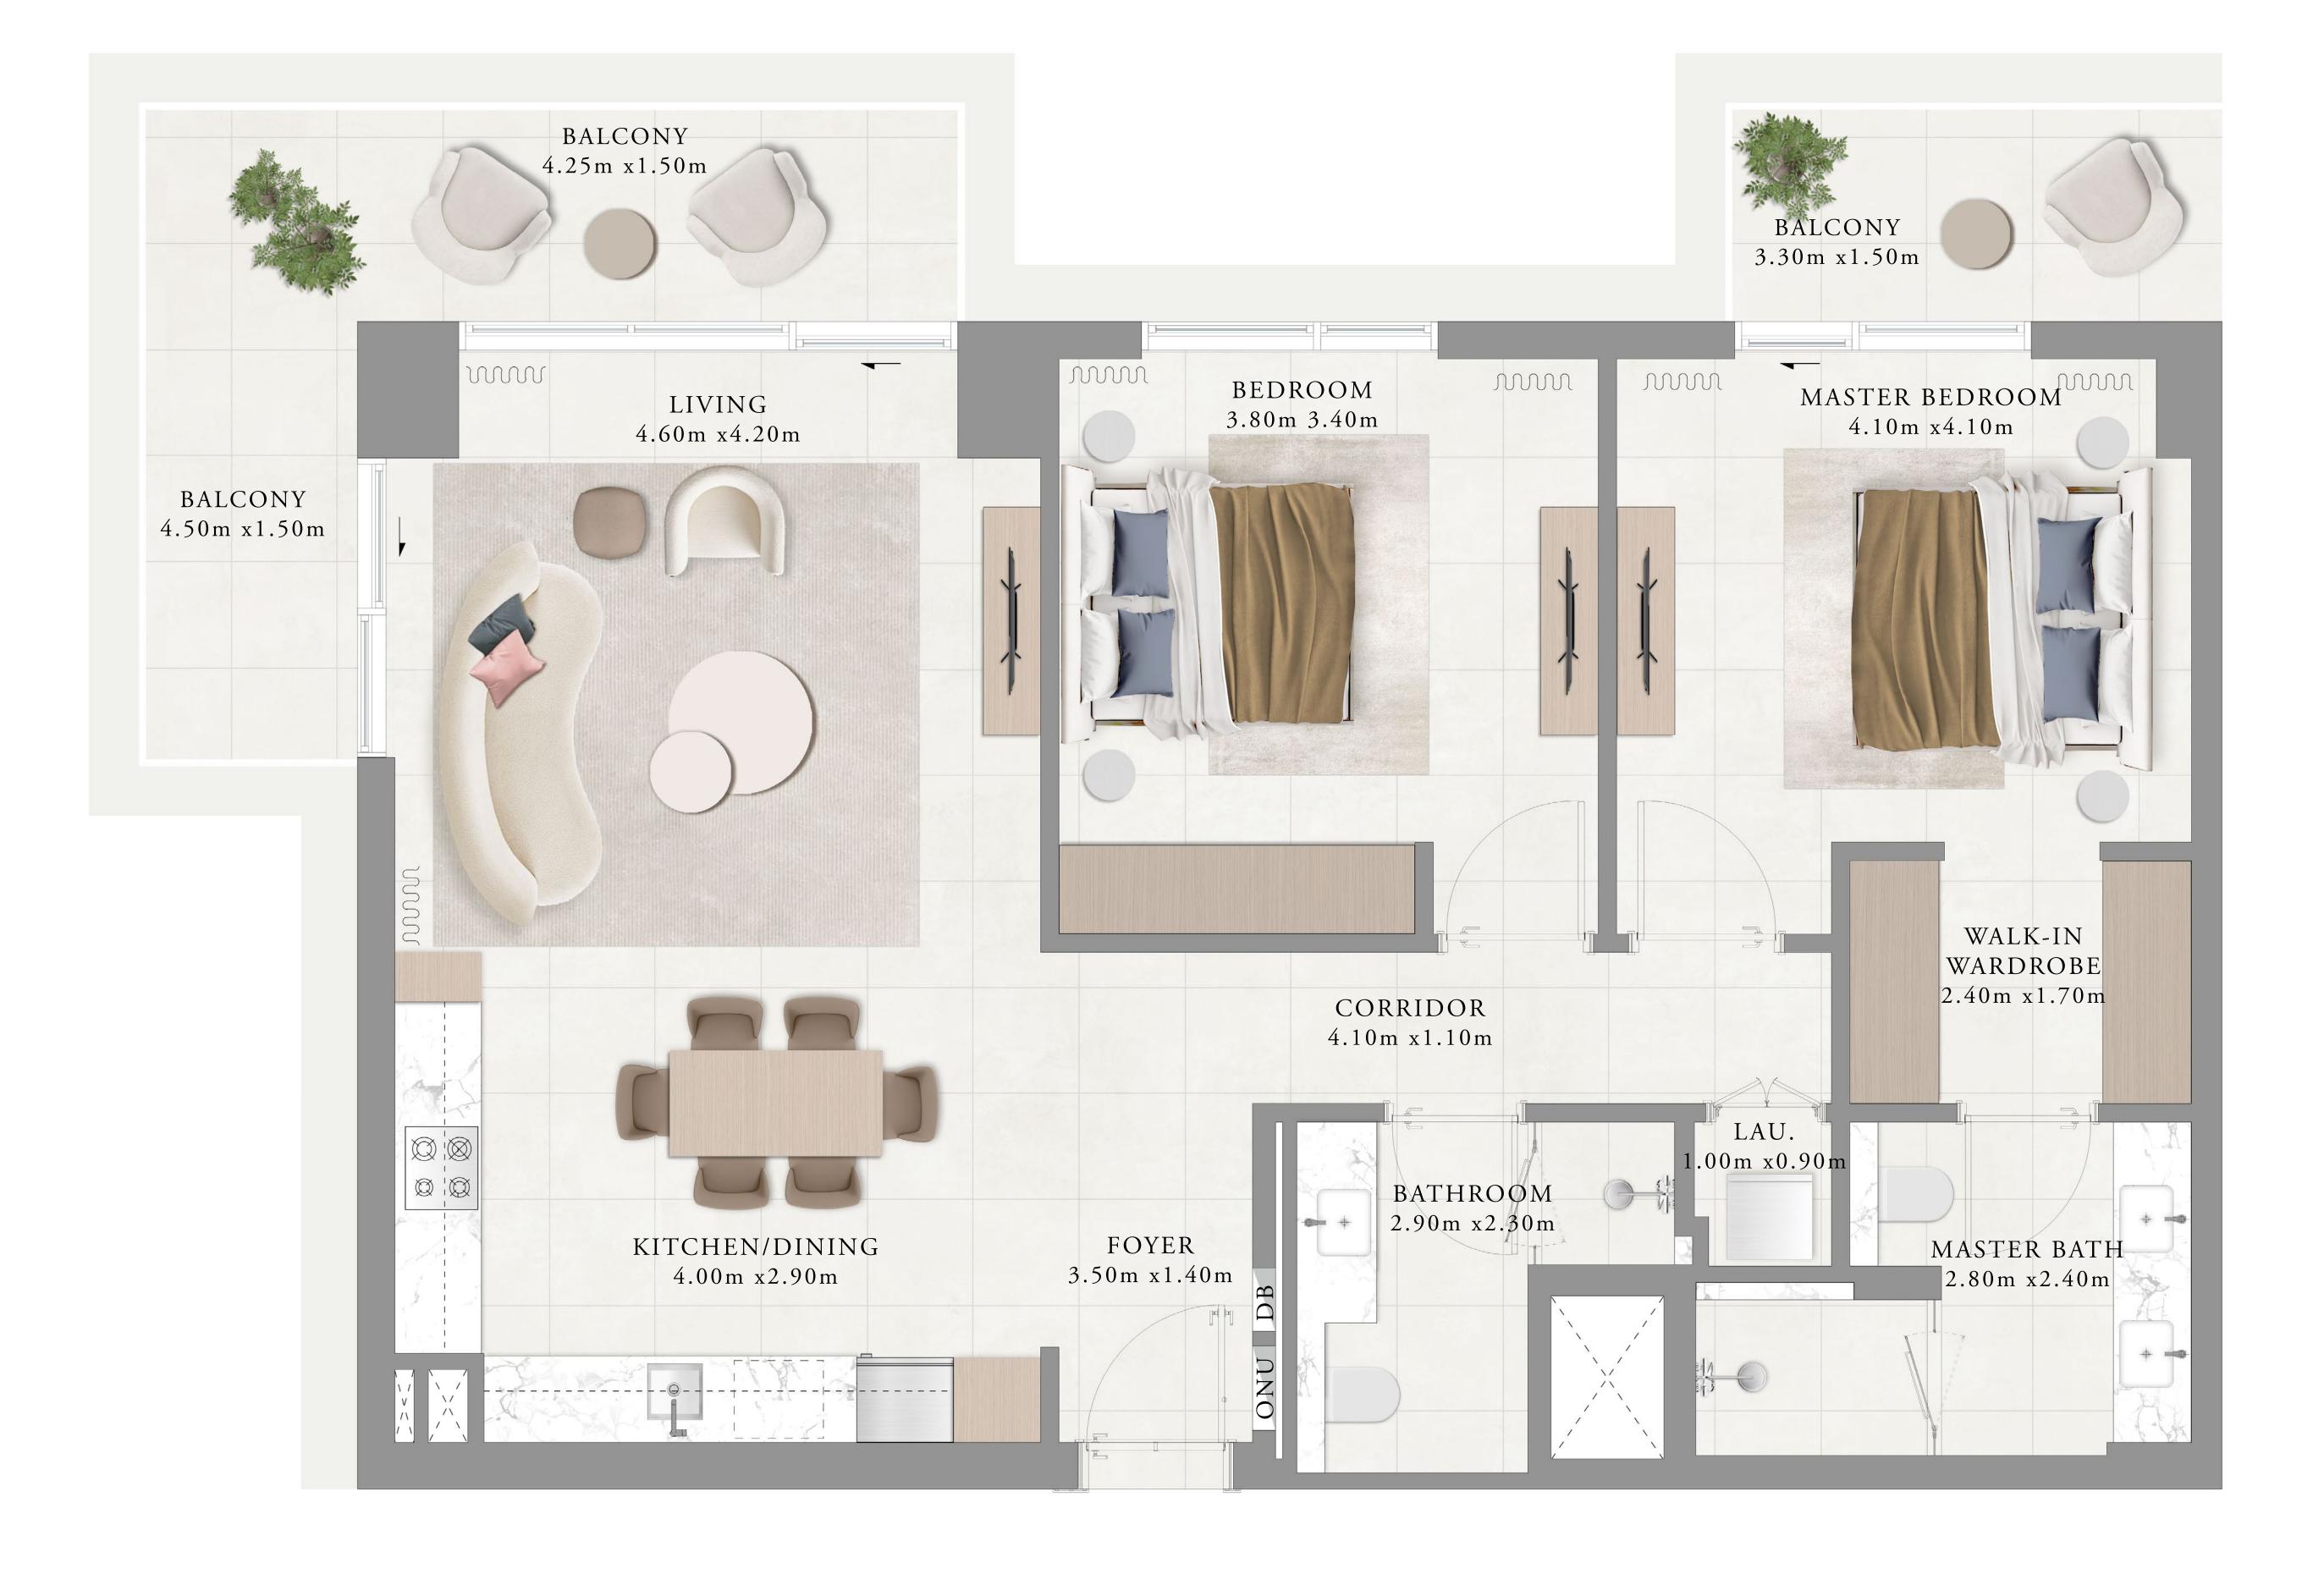

#### BUILDING 01 1 BEDROOM-1A

| UNITS        | 102,116     |    |
|--------------|-------------|----|
|              |             |    |
| SUITE AREA   | 66.41 SQ.M. | 71 |
| BALCONY AREA | 11.23 SQ.M. | 12 |
| TOTAL AREA   | 77.64 SQ.M. | 83 |
|              |             |    |

KEY SECTION

LAYOUT

KEY PLAN

FIRST FLOOR LEVEL

FLOOR PLAN 1. All dimensions are in imperial and metric, and measured from finish to finish excluding construction tolerances. 2. All materials, dimensions, and drawings are approximate only. 3. Information is subject to change without notice, at developer's absolute discretion. 4. Actual area may vary from the stated area. 5. Drawings not to scale. 6. All images used are for illustrative purposes only and do not represent the actual size, features, specifications, fittings, and furnishings. 7. The developer reserves the right to make revisions / alterations, at it's absolute discretion, without any liability whatsoever.

714.83 SQ.FT.

120.88 SQ.FT.

835.71 SQ.FT.