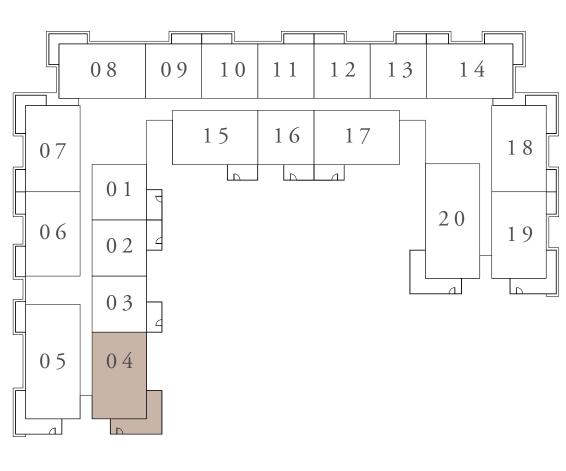

KEY SECTION

LAYOUT

KEY PLAN

FIRST FLOOR LEVEL

FLOOR PLAN 1. All dimensions are in imperial and metric, and measured from finish to finish excluding construction tolerances. 2. All materials, dimensions, and drawings are approximate only. 3. Information is subject to change without notice, at developer's absolute discretion. 4. Actual area may vary from the stated area. 5. Drawings not to scale. 6. All images used are for illustrative purposes only and do not represent the actual size, features, specifications, fittings, and furnishings. 7. The developer reserves the right to make revisions / alterations, at it's absolute discretion, without any liability whatsoever.