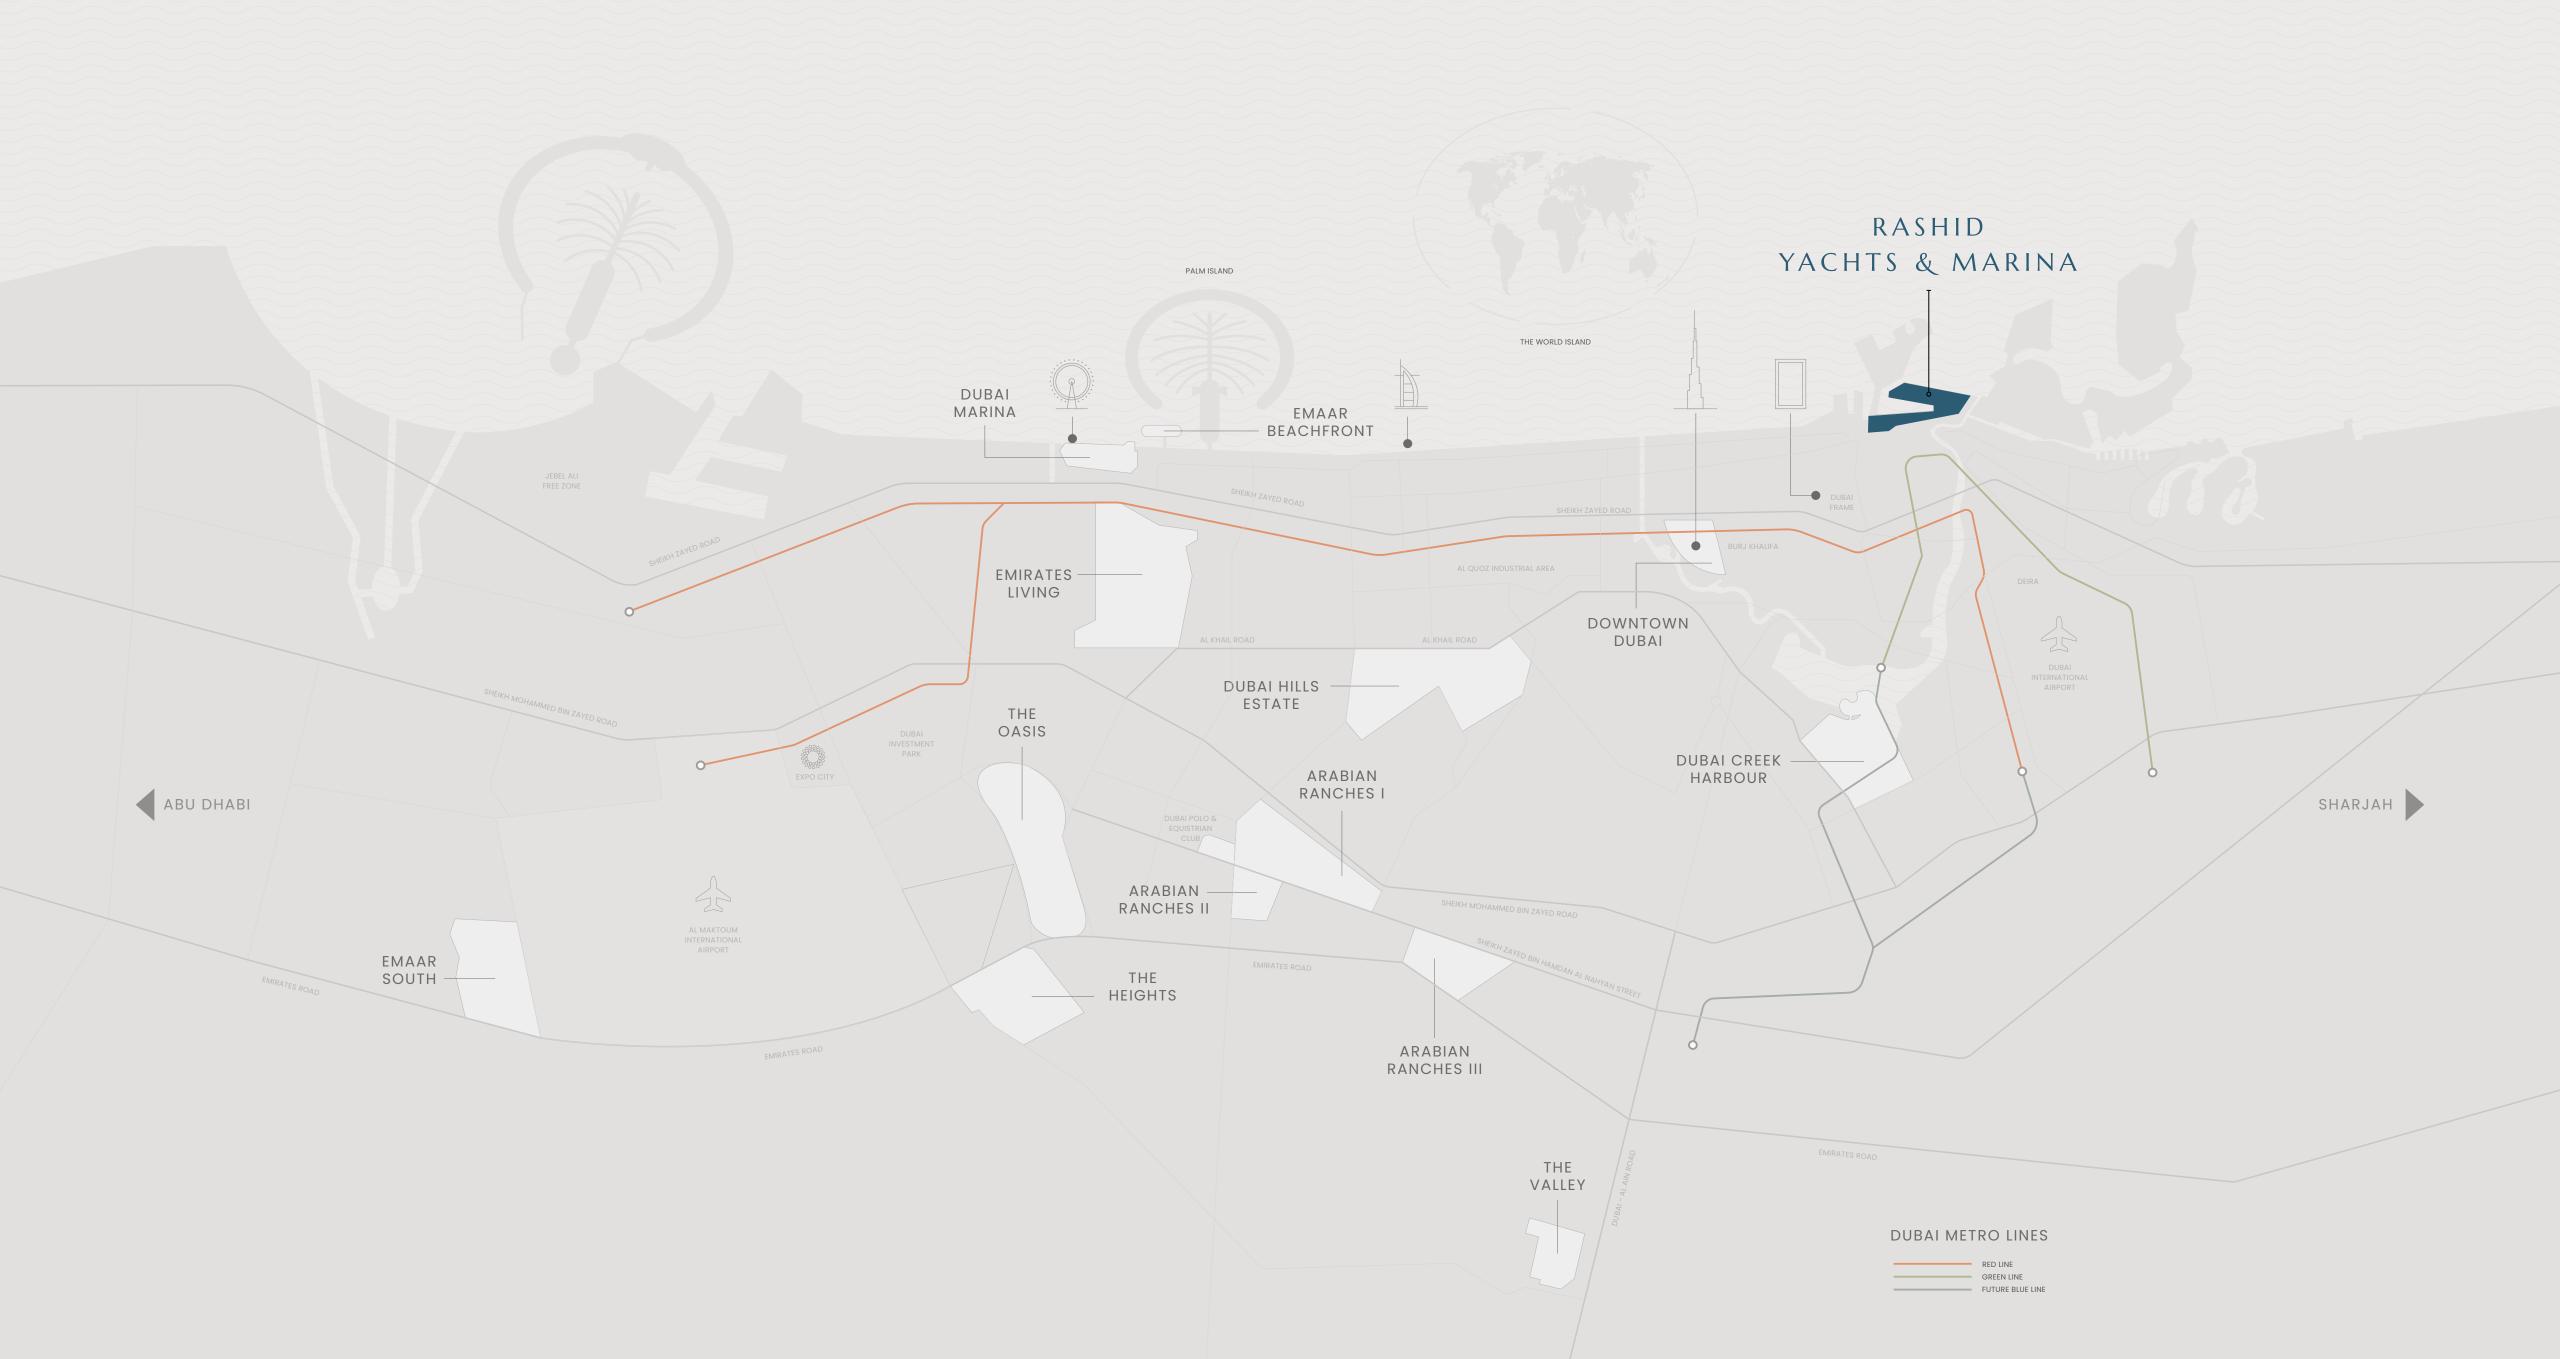

#### Perfectly Connected 20 min from Dubai Int'l Airport 22 min from Downtown Dubai 22 min from Al Sabkha Gold Souq 32 min from Dubai Marina

#### Embrace the Best of Dubai

Rashid Yachts & Marina is more than a place to live—it's a community that pulses with life. With its rich maritime heritage and proximity to Dubai's most iconic destinations, you're never far from the action.