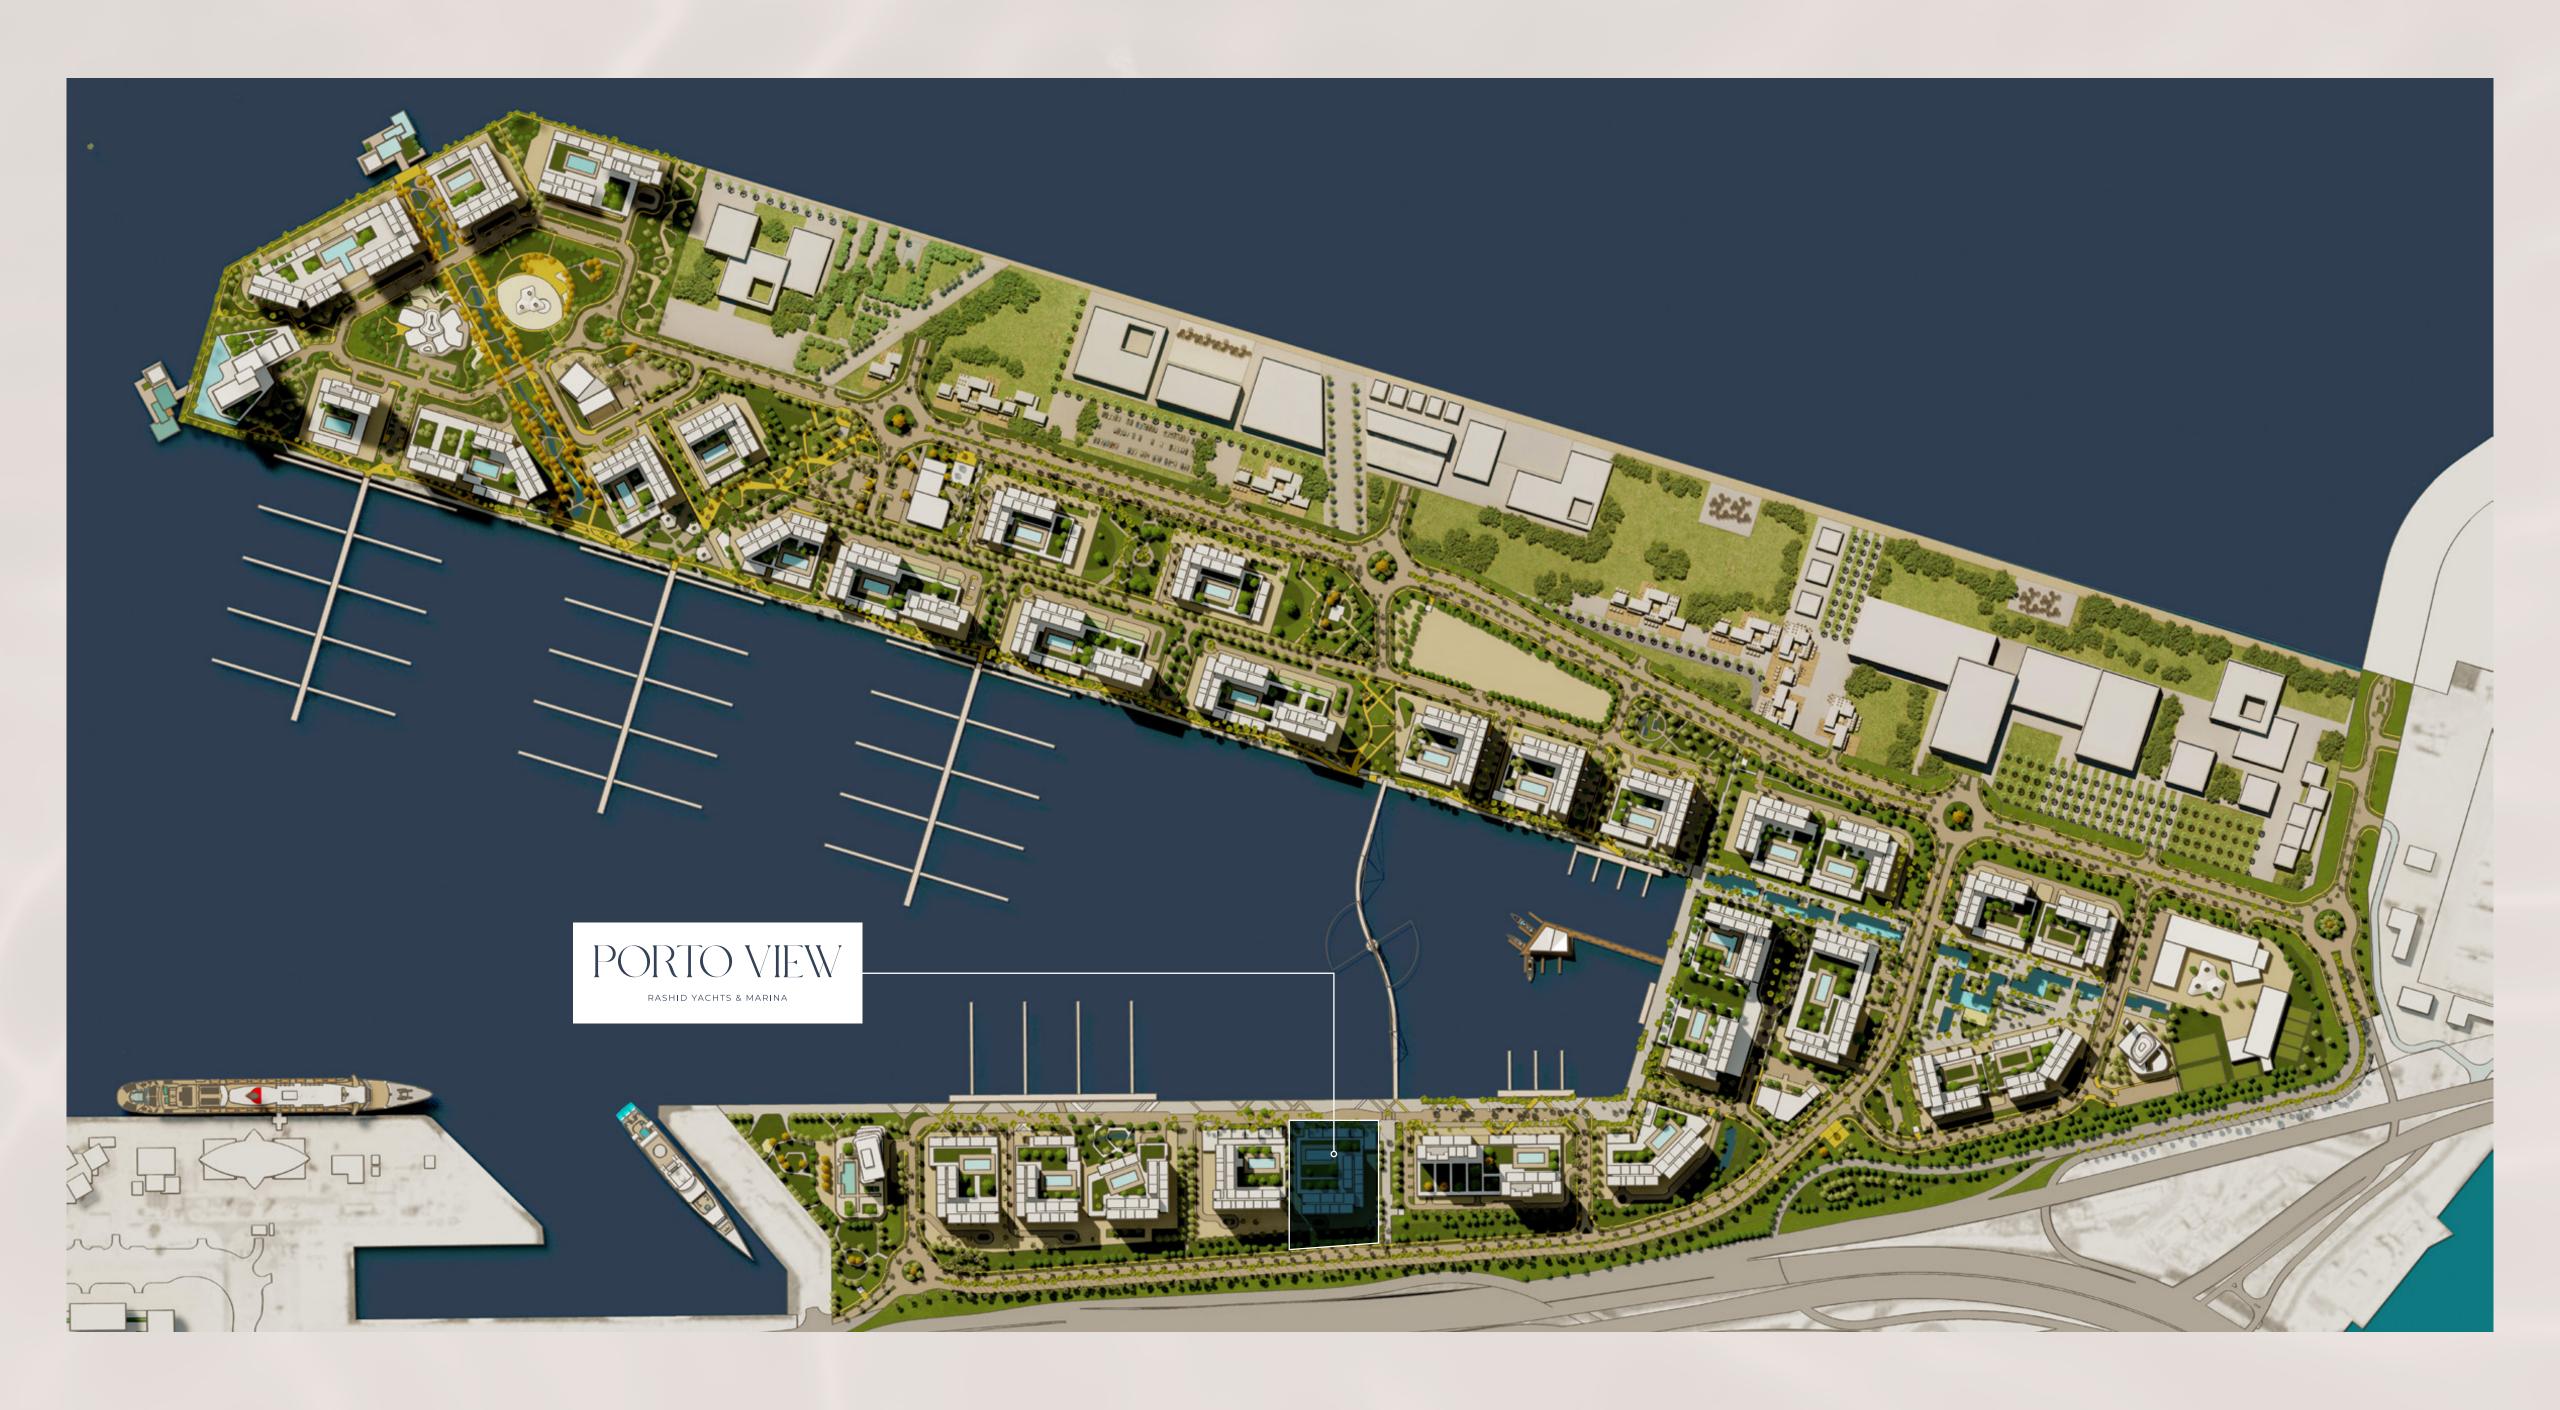

## PORTO VIEW

RASHID YACHTS & MARINA

**EMAAR** 

Rashid Yachts & Marina is the new global destination for discerning yacht owners to experience Dubai's buzzing scene in an elegant environment where beauty and luxury collide. Designed to encapsulate the ultimate modern waterfront architecture, it combines luxury residences and a full-service marina with an appealing mix of restaurants and shops, creating a unique definition of living at sea.

# Welcome to PORTO VIEW

RASHID YACHTS & MARINA

Welcome to Porto View, a haven of elegance and tranquillity tucked within the idyllic Rashid Yachts & Marina. Here, life flows seamlessly between the sparkling marina and the azure waters beyond, creating a sanctuary where every moment feels like a breath of fresh air. Situated steps away from Dubai's historic district, this unique development serves as a nexus between the storied traditions of old Dubai and the boundless opportunities of the new.