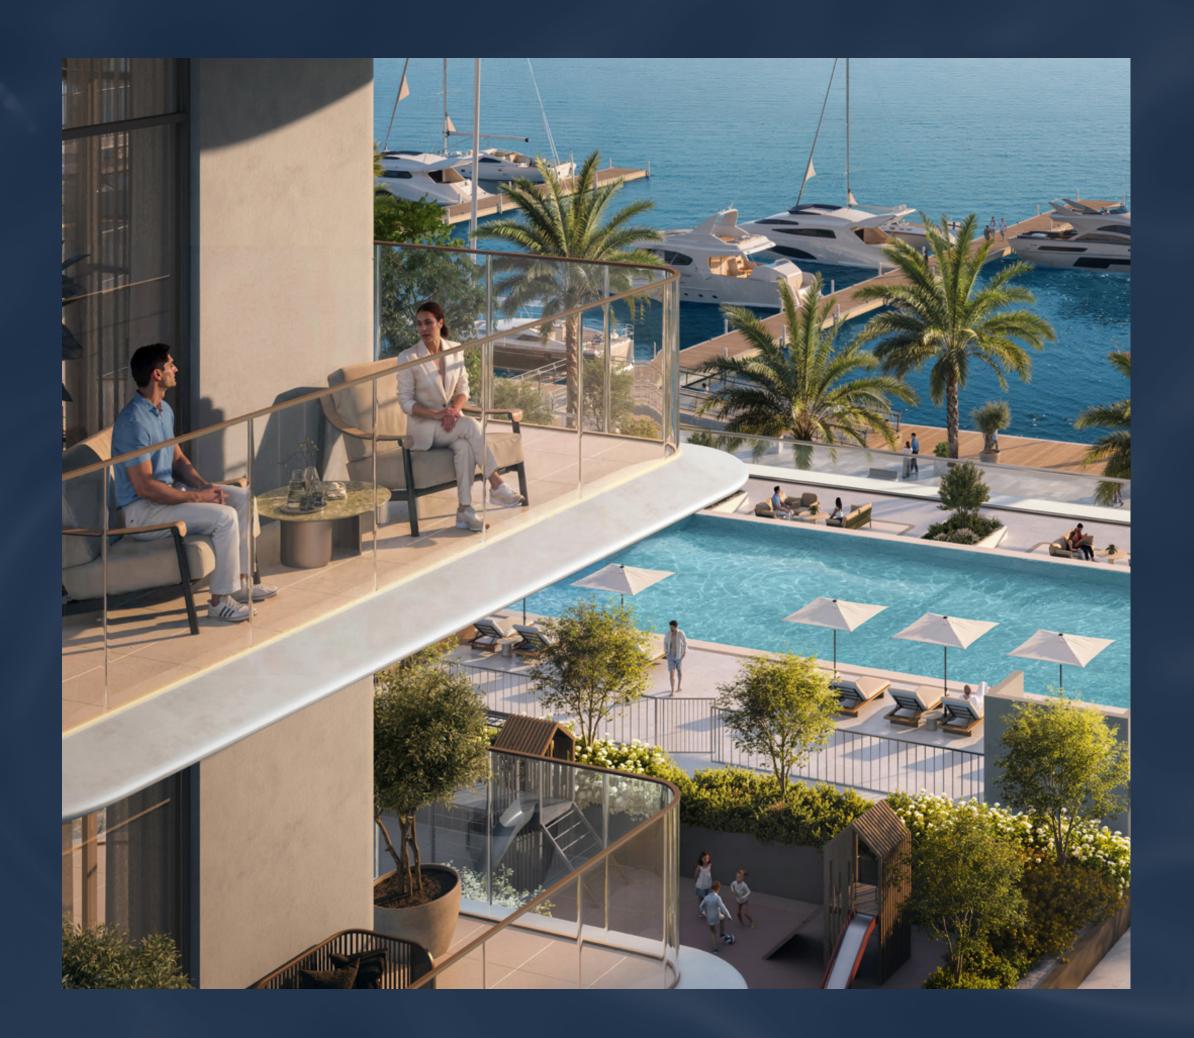

Elevate Your Everyday Where Luxury Meets Elegance

At Porto View, luxury is a lifestyle.

Dive into the infinity pool overlooking the marina or work out in the state-of-the-art gym.

The little ones can explore dedicated play areas while you enjoy a yoga session under the open sky. The landscaped podium offers seating areas, BBQ spots, and outdoor gym facilities.

## Luxury Redefined Just for You

Yoga and wellness

BBQ areas for gatherings