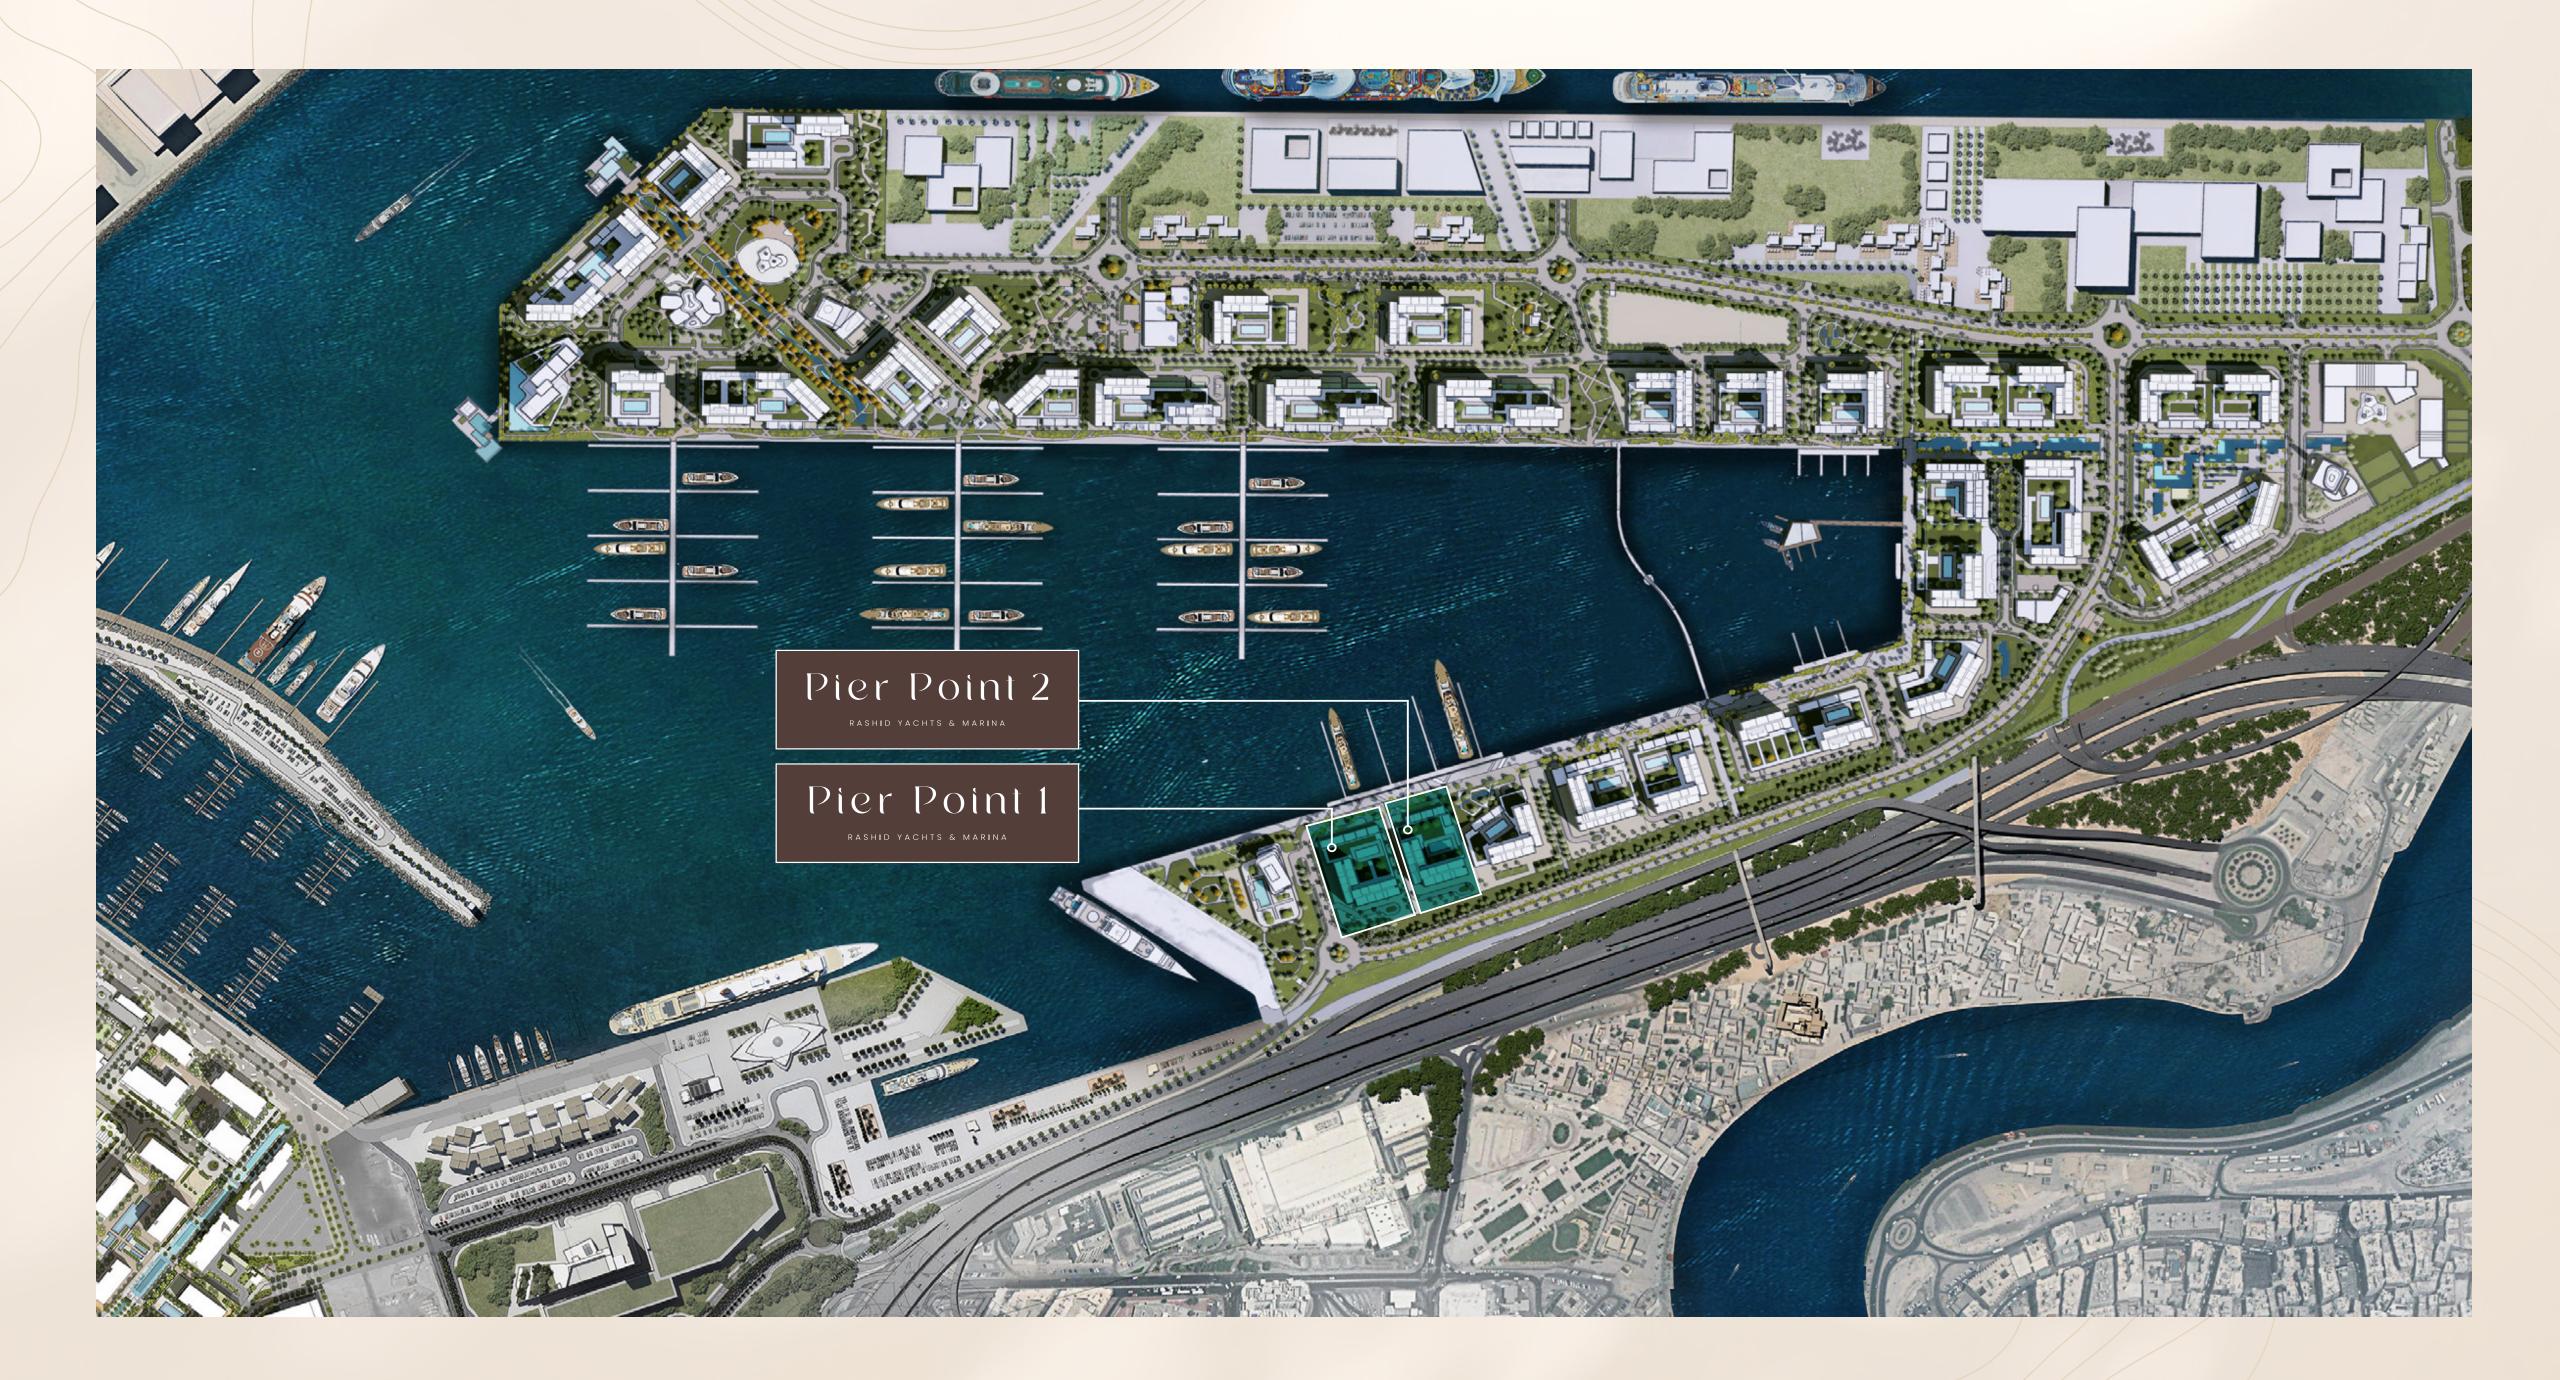

# Dier Drint Rashid Yachts & Marina

In the heart of Rashid Yachts & Marina, Pier Point offers the best of both worlds—minutes from the historic charm of old Dubai and the vibrant pulse of Downtown.

The two elegant towers rise above a beautifully landscaped podium. This lush green space is more than just a connection—it's a sanctuary with tranquil gardens, yoga platforms, and intimate BBQ areas.

### A Haven Near Dubai's Sest

Located in one of Dubai's most prestigious districts, Pier Point at Rashid Yachts & Marina offers the perfect blend of quiet surroundings and upbeat lifestyle. With easy access to the city's top destinations and a community that feels like a private retreat, Pier Point is a place to belong.