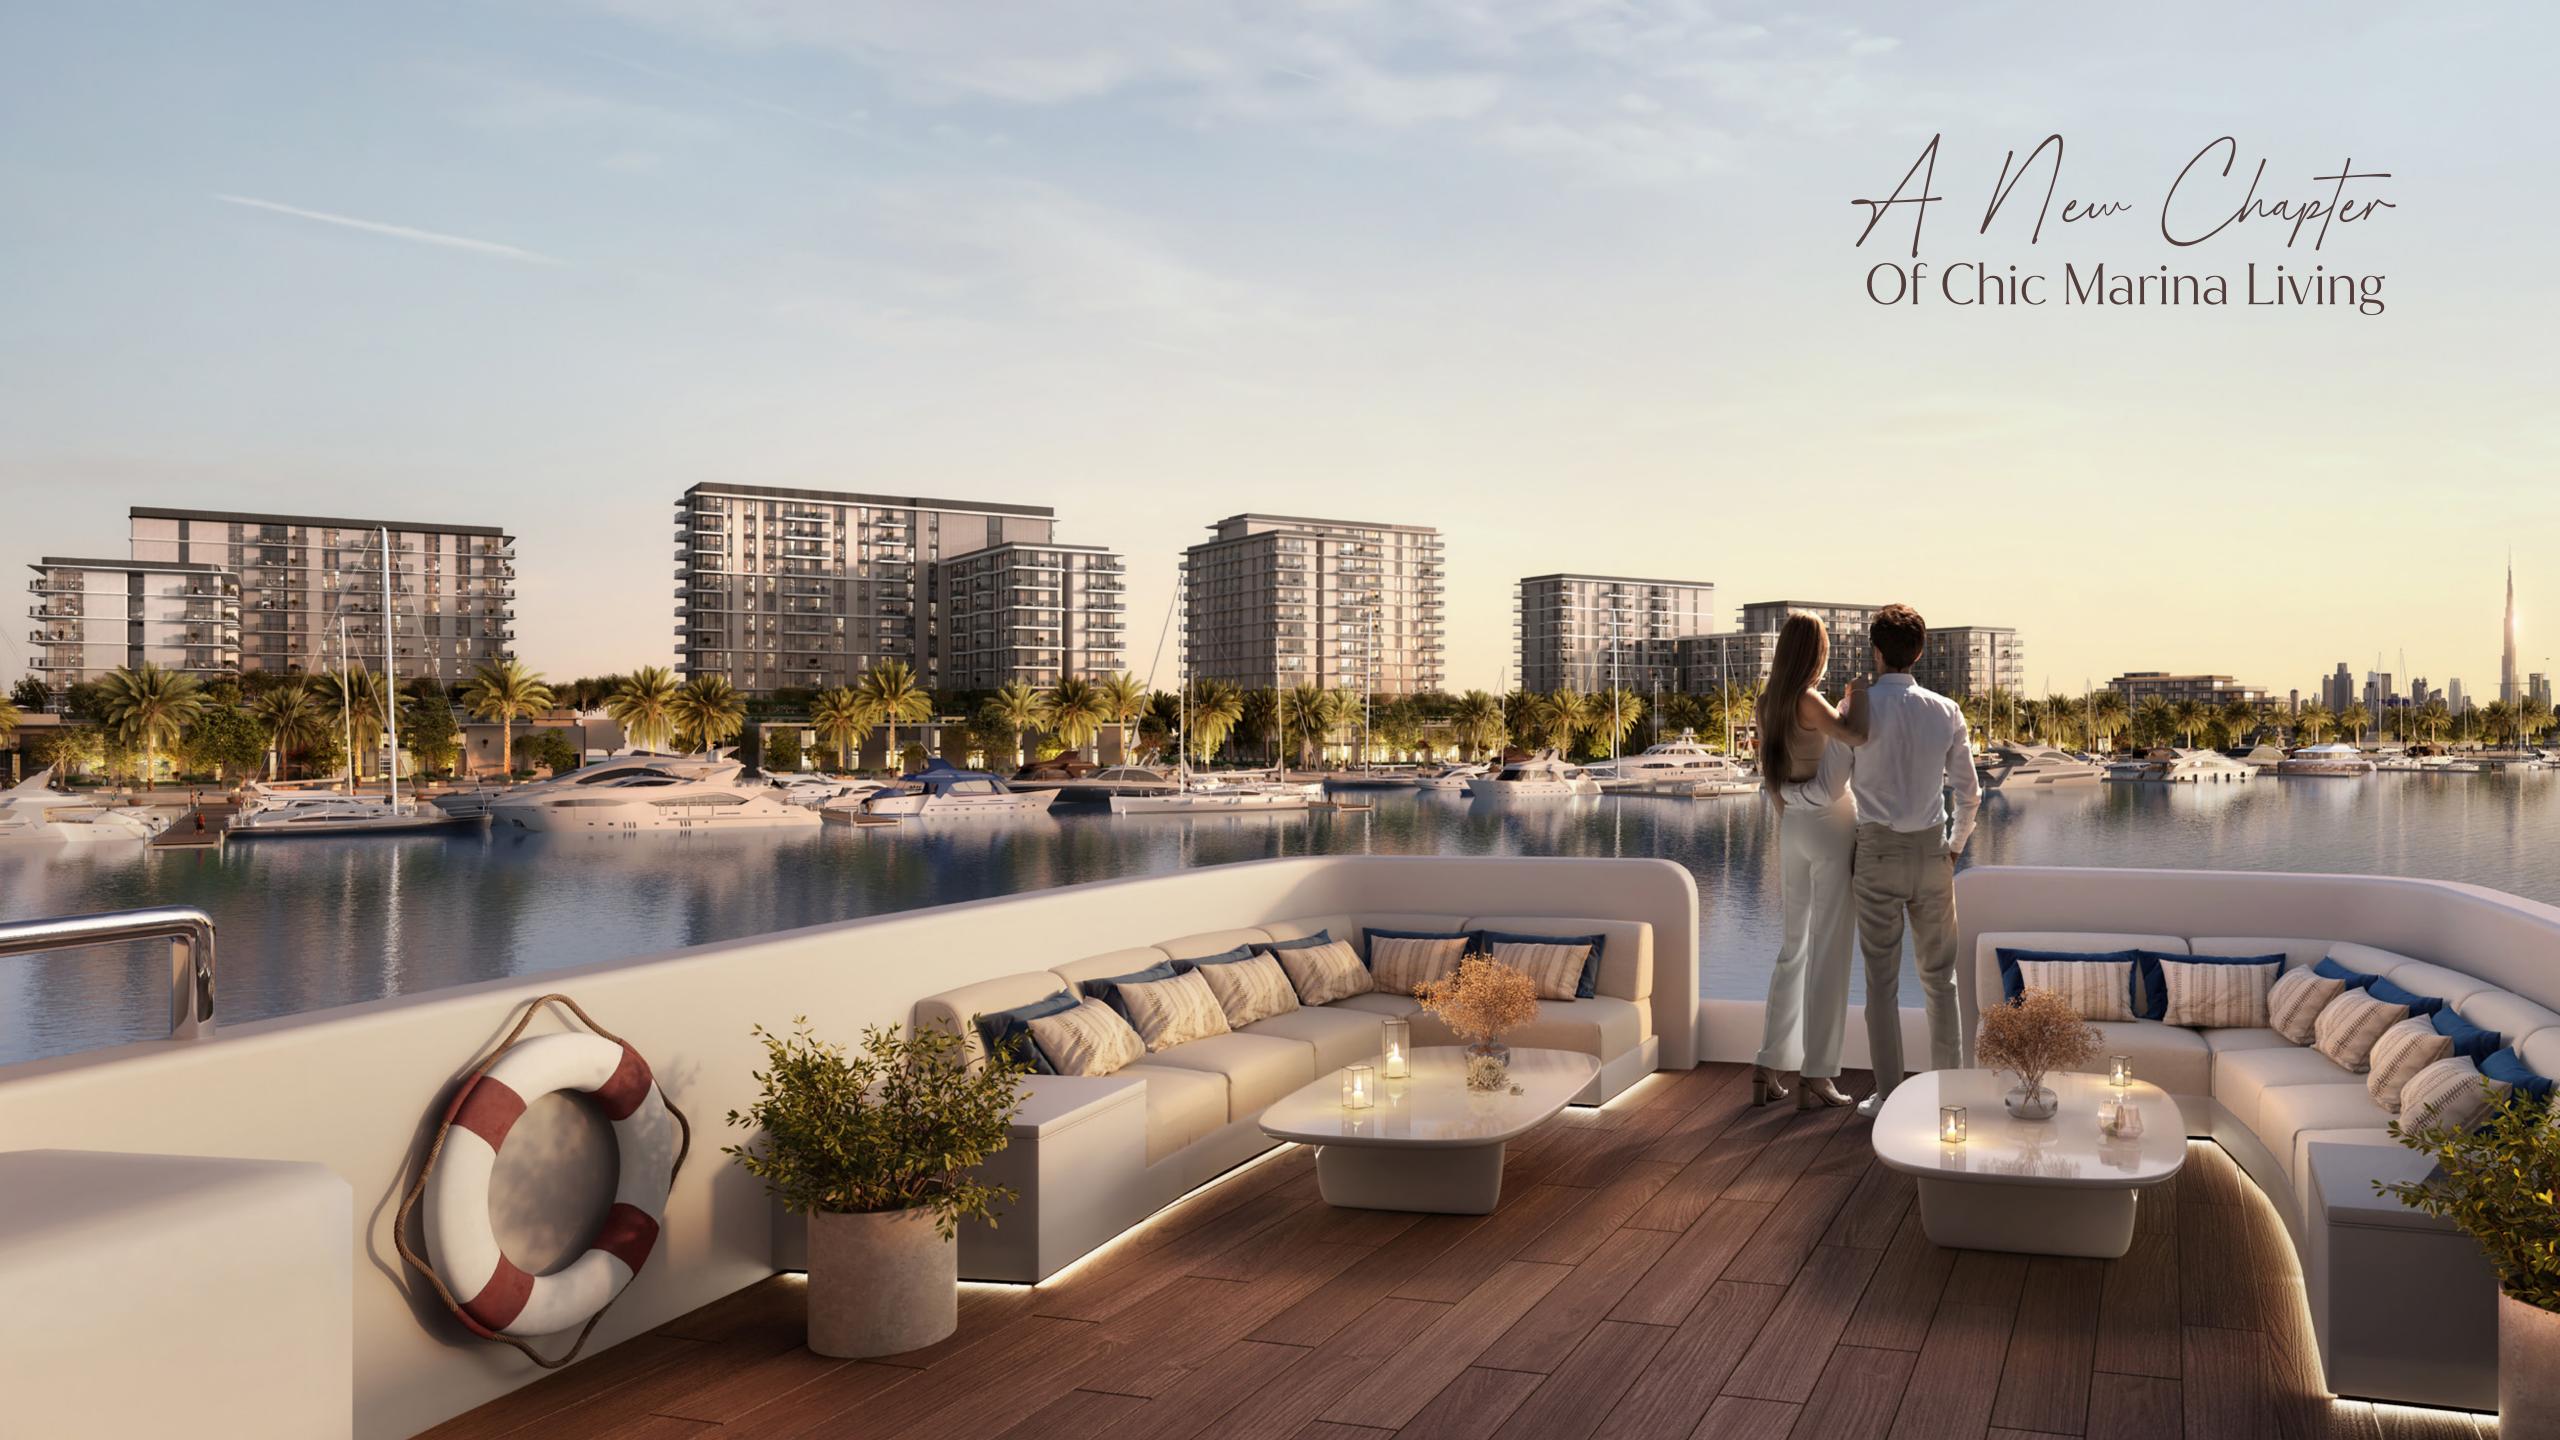

## Morld-Class Superyacht Hub

The new Marina at Rashid Yachts & Marina offers convenient, hassle-free access to Dubai, accommodating 430 wet berths for yachts up to 100m long with a range of flexible berthing options, from a single night through to seasonal and annual stays.

### A Thriving Promenade

Whether it's day or night, the Promenade is the heart of the Marina's vibrant life. With a rich variety of dining options and an eclectic selection of stylish shops, it caters to your every need.