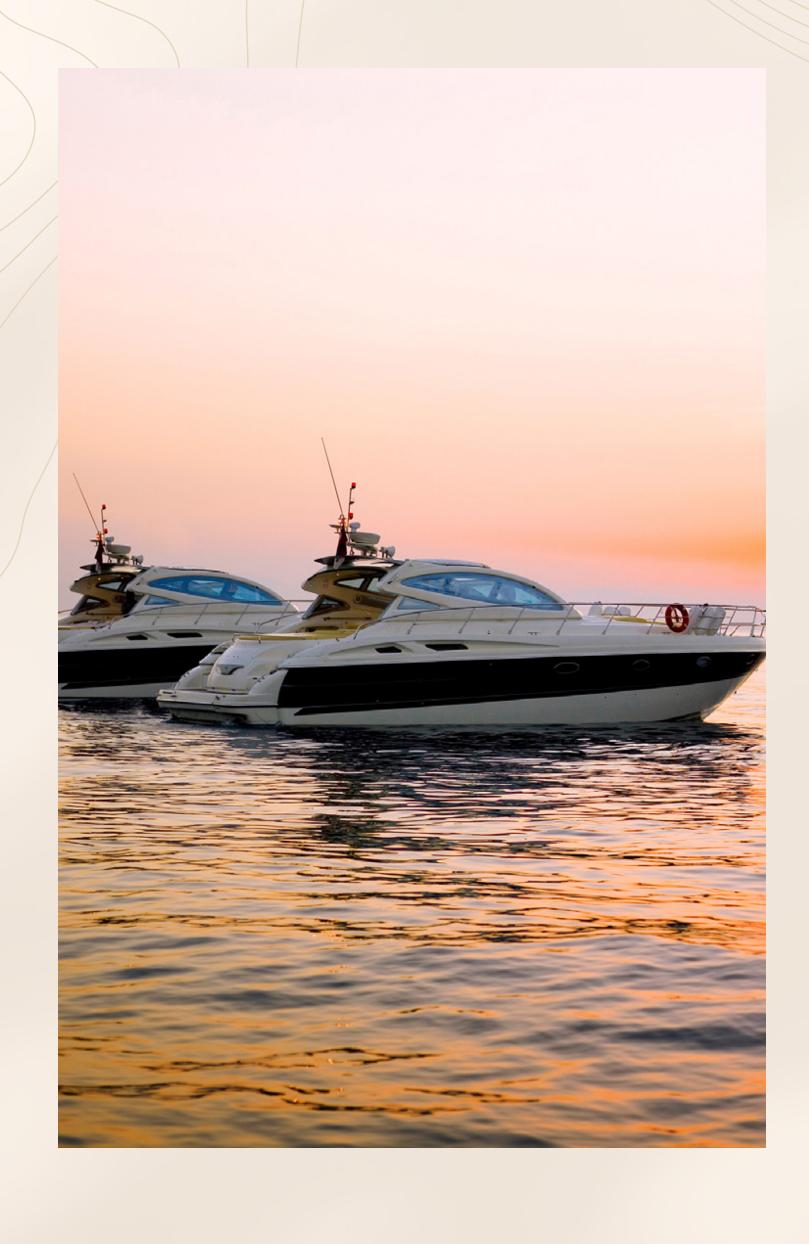

## Morld-Class Superyacht Hub

The new Marina at Rashid Yachts & Marina offers convenient, hassle-free access to Dubai, accommodating 430 wet berths for yachts up to 100m long with a range of flexible berthing options, from a single night through to seasonal and annual stays.

### A Thriving Promenade

Whether it's day or night, the Promenade is the heart of the Marina's vibrant life. With a rich variety of dining options and an eclectic selection of stylish shops, it caters to your every need.