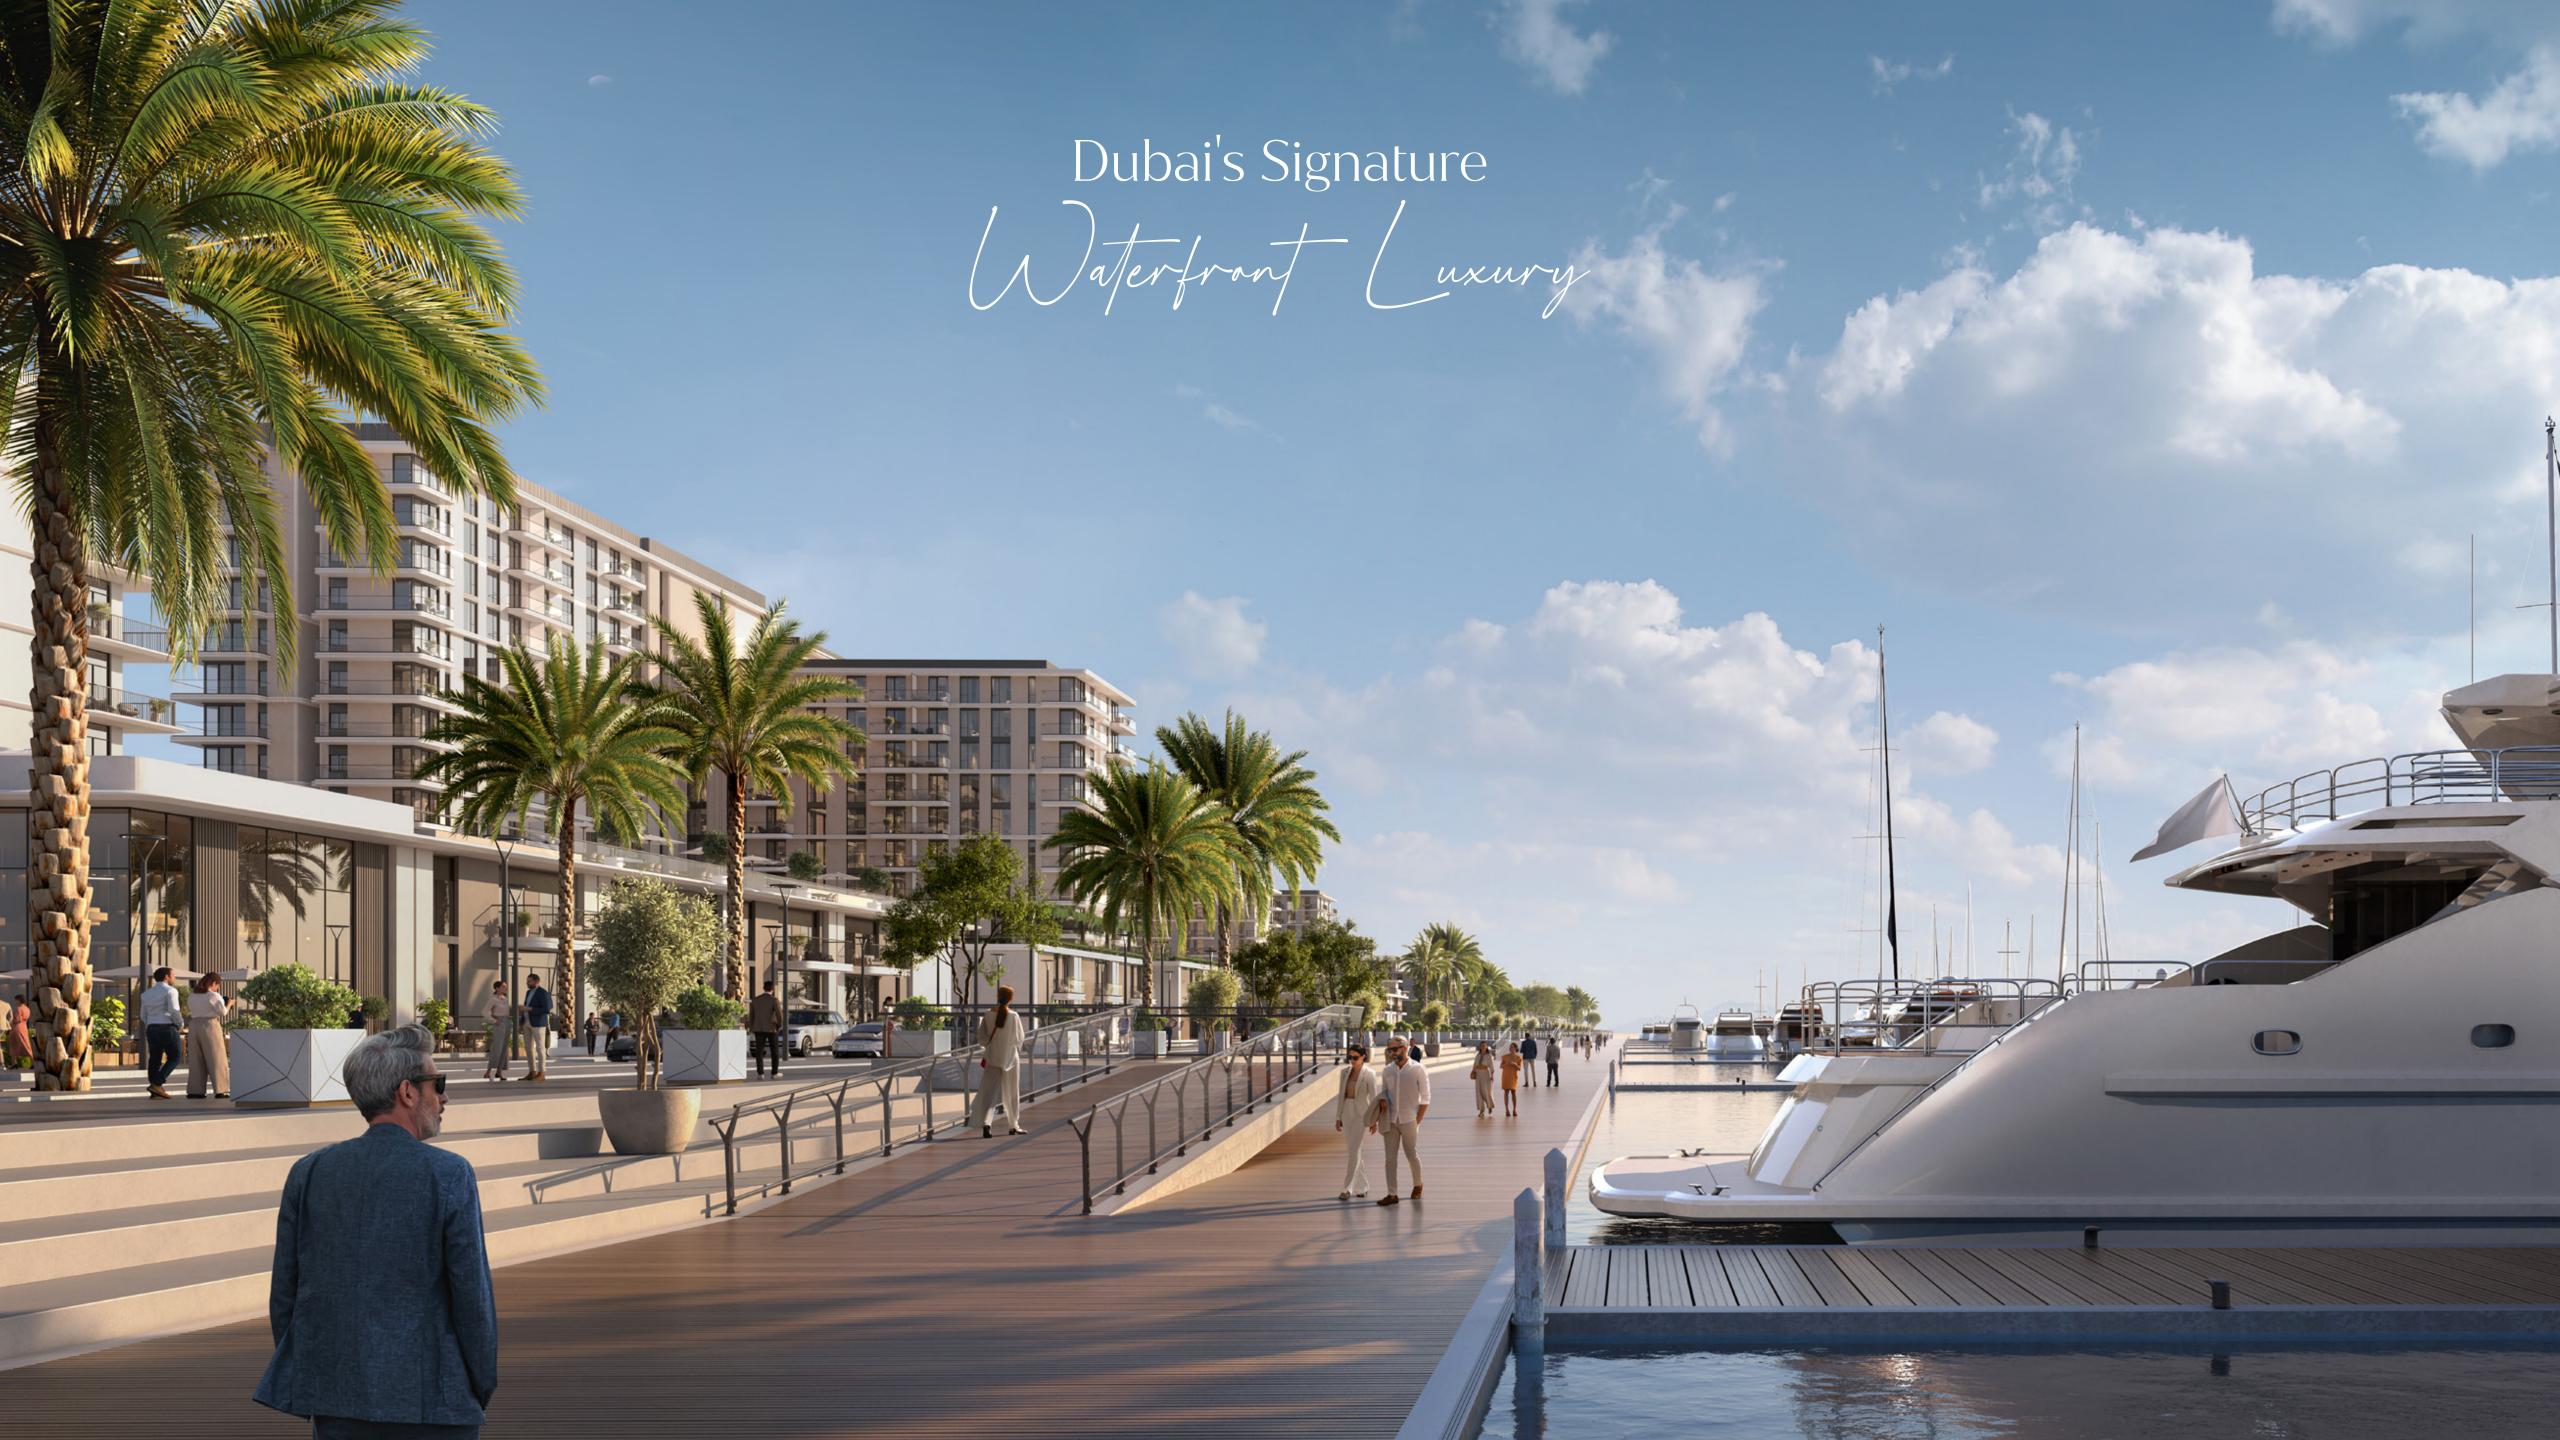

# Dier Drint Rashid Yachts & Marina

In the heart of Rashid Yachts & Marina, Pier Point offers the best of both worlds—minutes from the historic charm of old Dubai and the vibrant pulse of Downtown.

The two elegant towers rise above a beautifully landscaped podium. This lush green space is more than just a connection—it's a sanctuary with tranquil gardens, yoga platforms, and intimate BBQ areas.

## Views that Captivate and Inspire

From your home at Pier Point, every window frames a picture-perfect view. Whether it's the serene waters of the marina, the lush, landscaped gardens below, or the dynamic skyline beyond, each scene captures the essence of this extraordinary location.

#### Designed to Elevate Everyday Living

Pier Point's architectural design reflects style and thoughtful craftsmanship. The two residential towers, connected by a landscaped podium, create a seamless flow between indoor and outdoor spaces.