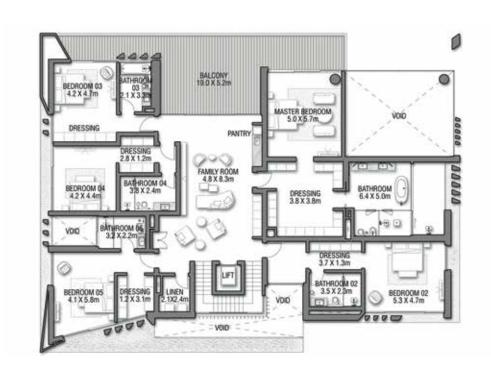

## TERRACOTTA

Coral Villas Collection

G + 2

7 BEDROOMS + FORMAL AND FAMILY LOUNGES + SHOW GARAGE + OFFICE + ROOF LOUNGE AND TERRACE

| FLOOR TYPE                       | SQ. M.   | SQ. FT.   |
|----------------------------------|----------|-----------|
| Ground Floor                     | 351.58   | 3,784.38  |
| Balcony / Terrace / Porch-GF     | 0.0      | 0.0       |
| First Floor Area                 | 365.54   | 3,934.64  |
| Balcony / Terrace – First Floor  | 73.21    | 788.03    |
| Second Floor Area                | 180.54   | 1,943.32  |
| Balcony / Terrace – Second Floor | 92.52    | 995.88    |
| Garage – Covered                 | 64.50    | 694.27    |
| TOTAL BUILT-UP AREA              | 1,127.89 | 12,140.51 |
|                                  |          |           |
| Garage with Pergola              | 0.0      | 0.0       |
| TOTAL AREA                       | 1,127.89 | 12,140.51 |

#### SECOND FLOOR

FIRST FLOOR

GROUND FLOOR

SECOND FLOOR

FIRST FLOOR