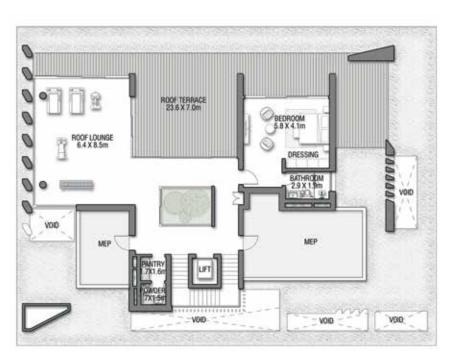

## TERRACOTTA

Coral Villas Collection

G + 2

7 BEDROOMS + FORMAL AND FAMILY LOUNGES + SHOW GARAGE + OFFICE + ROOF LOUNGE AND TERRACE

| FLOOR TYPE                       | SQ. M.   | SQ. FT.   |
|----------------------------------|----------|-----------|
| Ground Floor                     | 351.58   | 3,784.38  |
| Balcony / Terrace / Porch-GF     | 0.0      | 0.0       |
| First Floor Area                 | 365.54   | 3,934.64  |
| Balcony / Terrace – First Floor  | 73.21    | 788.03    |
| Second Floor Area                | 180.54   | 1,943.32  |
| Balcony / Terrace – Second Floor | 92.52    | 995.88    |
| Garage – Covered                 | 64.50    | 694.27    |
| TOTAL BUILT-UP AREA              | 1,127.89 | 12,140.51 |
|                                  |          |           |
| Garage with Pergola              | 0.0      | 0.0       |
| TOTAL AREA                       | 1,127.89 | 12,140.51 |

#### SECOND FLOOR

FIRST FLOOR