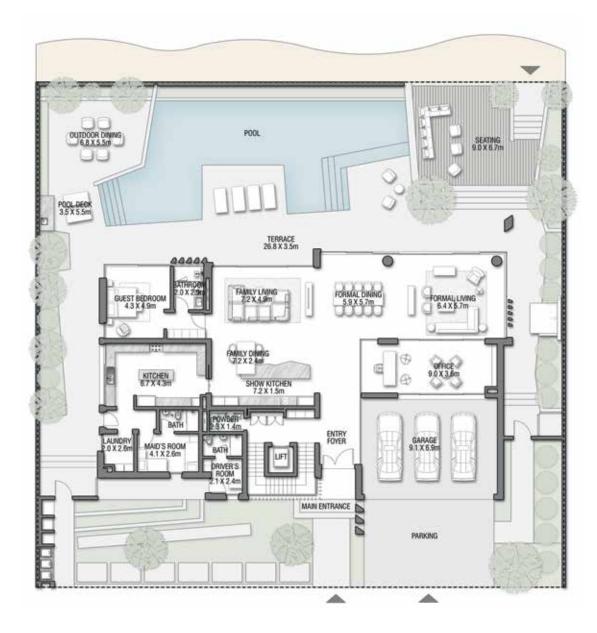

## TERRACOTTA

Coral Villas Collection

G + 2

7 BEDROOMS + FORMAL AND FAMILY LOUNGES + SHOW GARAGE + OFFICE + ROOF LOUNGE AND TERRACE

| FLOOR TYPE                       | SQ. M.   | SQ. FT.   |
|----------------------------------|----------|-----------|
| Ground Floor                     | 351.58   | 3,784.38  |
| Balcony / Terrace / Porch-GF     | 0.0      | 0.0       |
| First Floor Area                 | 365.54   | 3,934.64  |
| Balcony / Terrace – First Floor  | 73.21    | 788.03    |
| Second Floor Area                | 180.54   | 1,943.32  |
| Balcony / Terrace – Second Floor | 92.52    | 995.88    |
| Garage – Covered                 | 64.50    | 694.27    |
| TOTAL BUILT-UP AREA              | 1,127.89 | 12,140.51 |
|                                  |          |           |
| Garage with Pergola              | 0.0      | 0.0       |
| TOTAL AREA                       | 1,127.89 | 12,140.51 |

#### GROUND FLOOR